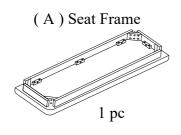

## ASSEMBLY INSTRUCTIONS ITEM: WF294957AAK /AAP

## Important note/ Note importante:

- 1. Place all wooden parts on a clean and smooth surface such as a rug or carpet to avoid scratching the parts.
- 2. Kindly follow the assembly instructions step by step.
- 3. Do not tighten all screws and bolts until the table is fully assembled.
- 4. Unscrew the protective plastic supports from the metal insert of the table legs before assembly.

## PARTS IDENTIFICATION





## HARDWARE IDENTIFICATION

(1) Bolt (1/4"x60mm) (8pcs) (2) Spring Washer (1/4"x11mm)

(3) Flat Washer (1/4"x16mm) (8pcs) (4) Allen Key

[] (1pc)



MADE IN VIET NAM