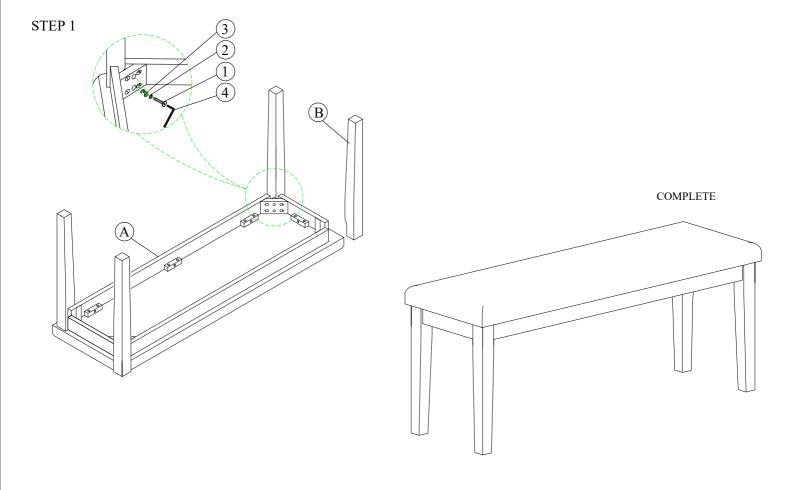

## Important note/ Note importante:

- 1. Place all wooden parts on a clean and smooth surface such as a rug or carpet to avoid scratching the parts.
- 2. Kindly follow the assembly instructions step by step.
- 3. Do not tighten all screws and bolts until the table is fully assembled.
- 4. Unscrew the protective plastic supports from the metal insert of the table legs before assembly.

## HARDWARE IDENTIFICATION

(1) Bolt (1/4"x60mm) (8pcs) (2) Spring Washer (1/4"x11mm)

(3) Flat Washer (1/4"x16mm) (8pcs) (4) Allen Key

[] (1pc)

MADE IN VIET NAM