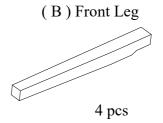

## ASSEMBLY INSTRUCTIONS ITEM: WF294957AAK /AAP

## Important note/ Note importante:

- 1. Place all wooden parts on a clean and smooth surface such as a rug or carpet to avoid scratching the parts.
- 2. Kindly follow the assembly instructions step by step.
- 3. Do not tighten all screws and bolts until the table is fully assembled.
- 4. Unscrew the protective plastic supports from the metal insert of the table legs before assembly.

## PARTS IDENTIFICATION





## HARDWARE IDENTIFICATION

(1) Bolt (1/4"x60mm) (8pcs) (2) Spring Washer (1/4"x11mm)

(3) Flat Washer (1/4"x16mm) (8pcs) (4) Allen Key

[] (1pc)



MADE IN VIET NAM