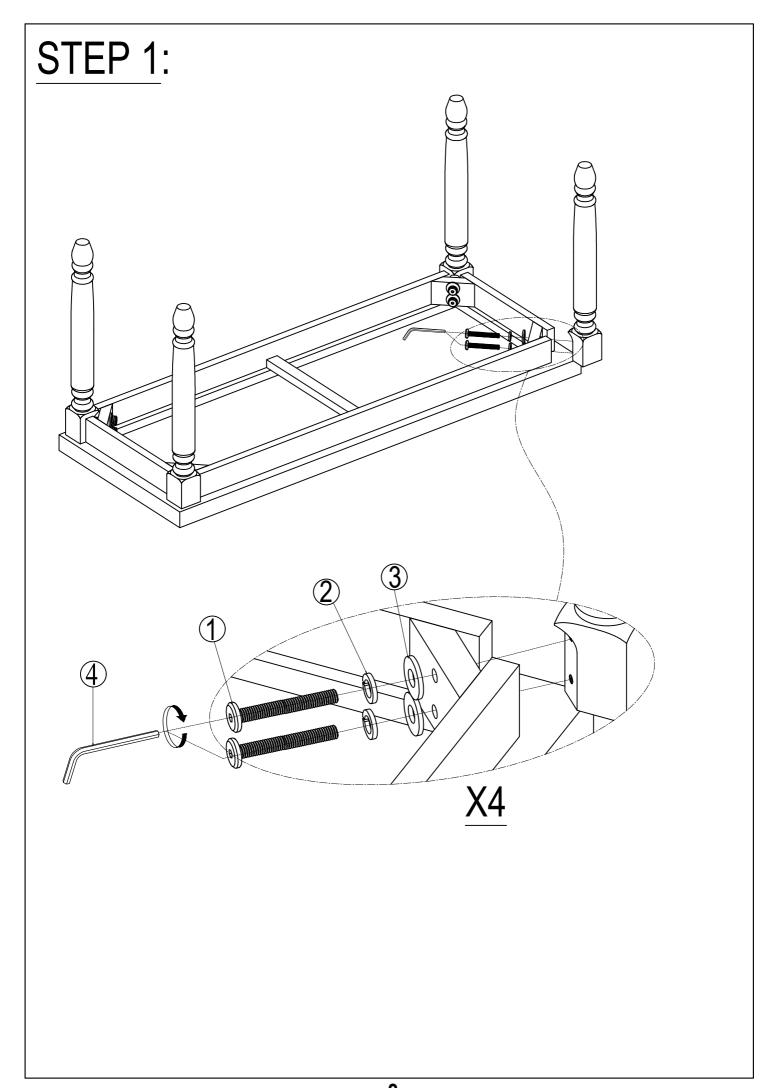

#### **IMPORTANT NOTE:**

- ① PLACE ALL PARTS ON A CLEAN AND SMOOTH SURFACE SUCH AS A RUG OR CARPET TO AVOID THE PARTS FROM BEING SCRATCHED.
- ② BEFORE YOU BEGIN, KINDLY FOLLOW THE ASSEBLY INSTRUCTIONS STEP BY STEP.
- ③ DO NOT TIGHTEN ALL SCREWS AND BOLTS UNTIL THE CHAIR IS FULLY SET-UP.

#### **IMPORTANT NOTE:**

- ① PLACE ALL PARTS ON A CLEAN AND SMOOTH SURFACE SUCH AS A RUG OR CARPET TO AVOID THE PARTS FROM BEING SCRATCHED.
- ② BEFORE YOU BEGIN, KINDLY FOLLOW THE ASSEBLY INSTRUCTIONS STEP BY STEP.
- **③ DO NOT TIGHTEN ALL SCREWS AND BOLTS UNTIL THE BENCH IS FULLY SET-UP.**