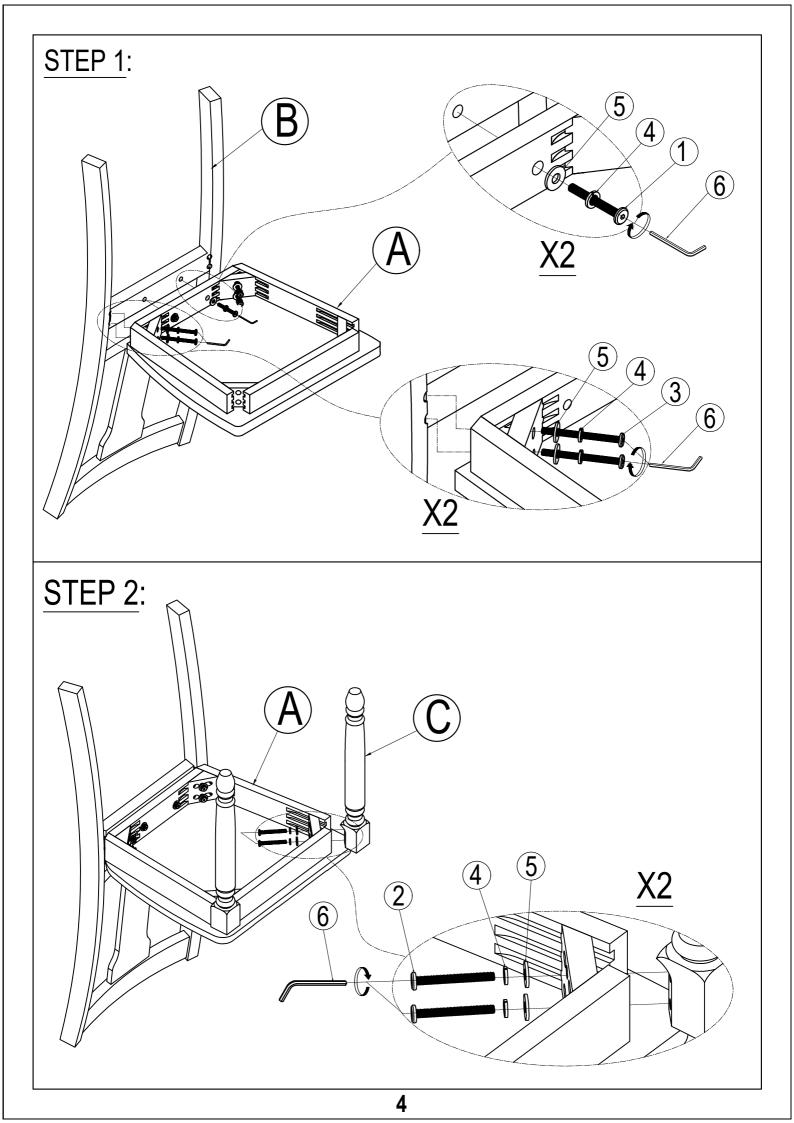

### **ASSEMBLY INSTRUCTIONS**

ITEM NO.WF292252

#### **IMPORTANT NOTE:**

- ① PLACE ALL PARTS ON A CLEAN AND SMOOTH SURFACE SUCH AS A RUG OR CARPET TO AVOID THE PARTS FROM BEING SCRATCHED.
- ② BEFORE YOU BEGIN, KINDLY FOLLOW THE ASSEBLY INSTRUCTIONS STEP BY STEP.
- **③ DO NOT TIGHTEN ALL SCREWS AND BOLTS UNTIL THE BENCH IS FULLY SET-UP.**