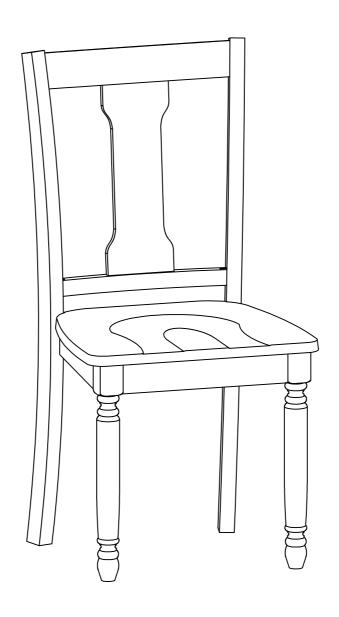

### **ASSEMBLY INSTRUCTIONS**

ITEM NO.WF292252

#### **IMPORTANT NOTE:**

- ① PLACE ALL PARTS ON A CLEAN AND SMOOTH SURFACE SUCH AS A RUG OR CARPET TO AVOID THE PARTS FROM BEING SCRATCHED.
- ② BEFORE YOU BEGIN, KINDLY FOLLOW THE ASSEBLY INSTRUCTIONS STEP BY STEP.
- ③ DO NOT TIGHTEN ALL SCREWS AND BOLTS UNTIL THE CHAIR IS FULLY SET-UP.