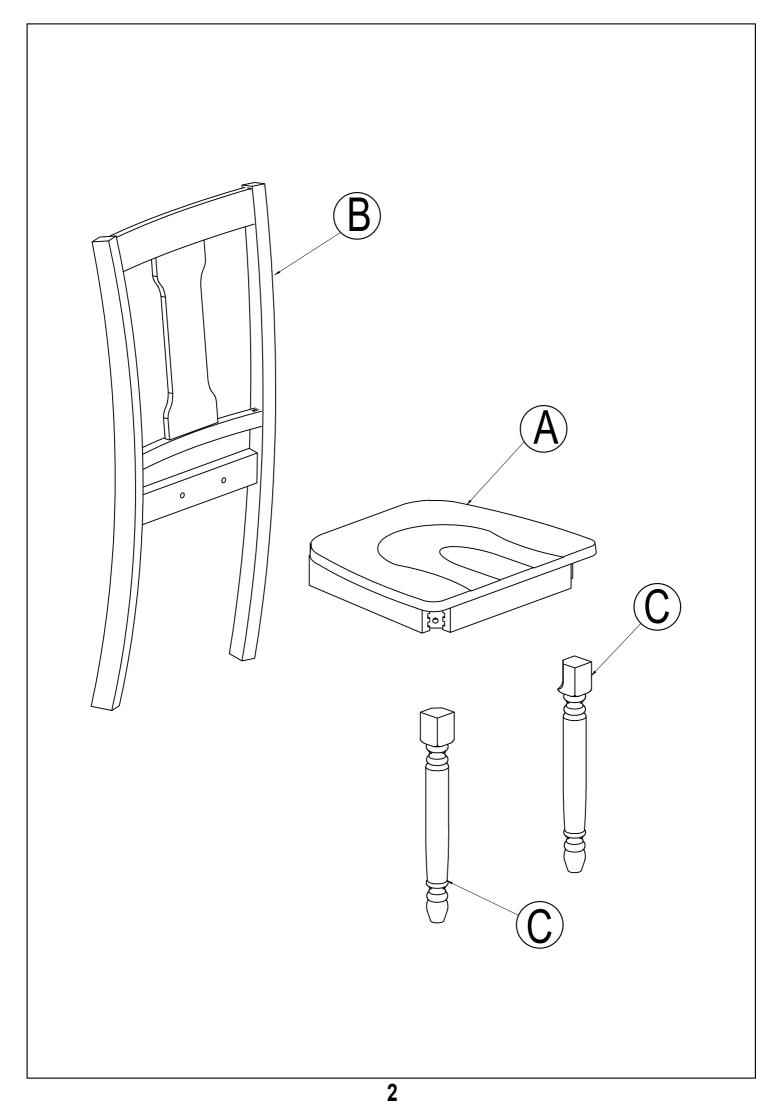

### **ASSEMBLY INSTRUCTIONS**

ITEM NO.WF292252



#### **IMPORTANT NOTE:**

- ① PLACE ALL PARTS ON A CLEAN AND SMOOTH SURFACE SUCH AS A RUG OR CARPET TO AVOID THE PARTS FROM BEING SCRATCHED.
- ② BEFORE YOU BEGIN, KINDLY FOLLOW THE ASSEBLY INSTRUCTIONS STEP BY STEP.
- ③ DO NOT TIGHTEN ALL SCREWS AND BOLTS UNTIL THE CHAIR IS FULLY SET-UP.



## Part List

# **Hardware List**





### **ASSEMBLY INSTRUCTIONS**

ITEM NO.WF292252



#### **IMPORTANT NOTE:**

- ① PLACE ALL PARTS ON A CLEAN AND SMOOTH SURFACE SUCH AS A RUG OR CARPET TO AVOID THE PARTS FROM BEING SCRATCHED.
- ② BEFORE YOU BEGIN, KINDLY FOLLOW THE ASSEBLY INSTRUCTIONS STEP BY STEP.
- **③ DO NOT TIGHTEN ALL SCREWS AND BOLTS UNTIL THE BENCH IS FULLY SET-UP.**



# Part List

# **Hardware List**