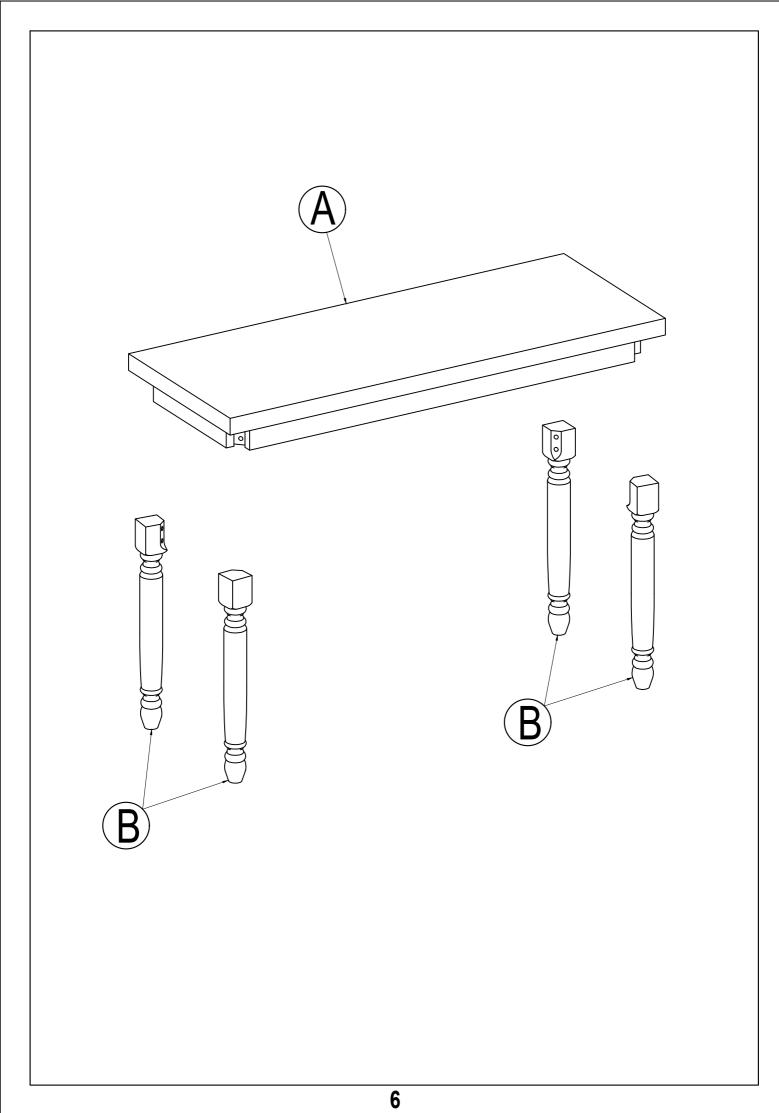

### **ASSEMBLY INSTRUCTIONS**

ITEM NO.WF292252



#### **IMPORTANT NOTE:**

- ① PLACE ALL PARTS ON A CLEAN AND SMOOTH SURFACE SUCH AS A RUG OR CARPET TO AVOID THE PARTS FROM BEING SCRATCHED.
- ② BEFORE YOU BEGIN, KINDLY FOLLOW THE ASSEBLY INSTRUCTIONS STEP BY STEP.
- ③ DO NOT TIGHTEN ALL SCREWS AND BOLTS UNTIL THE CHAIR IS FULLY SET-UP.



## Part List

# **Hardware List**





### **ASSEMBLY INSTRUCTIONS**

ITEM NO.WF292252



#### **IMPORTANT NOTE:**

- ① PLACE ALL PARTS ON A CLEAN AND SMOOTH SURFACE SUCH AS A RUG OR CARPET TO AVOID THE PARTS FROM BEING SCRATCHED.
- ② BEFORE YOU BEGIN, KINDLY FOLLOW THE ASSEBLY INSTRUCTIONS STEP BY STEP.
- **③ DO NOT TIGHTEN ALL SCREWS AND BOLTS UNTIL THE BENCH IS FULLY SET-UP.**



# Part List

# **Hardware List**