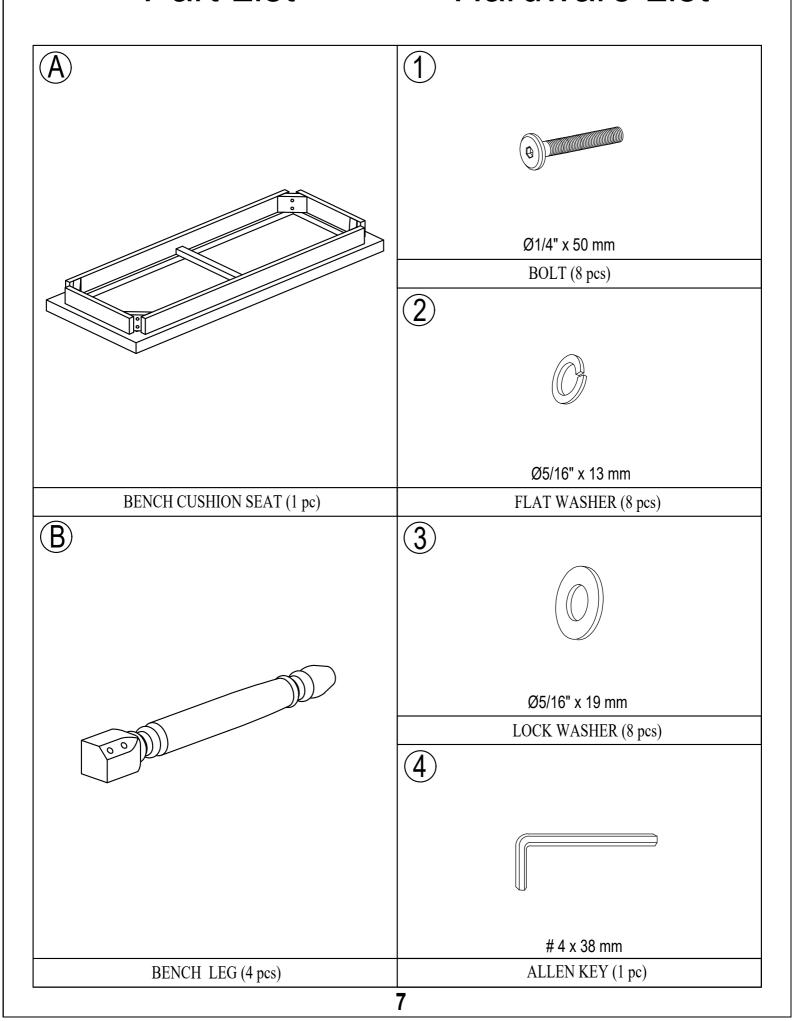

### **ASSEMBLY INSTRUCTIONS**

ITEM NO.WF292252



#### **IMPORTANT NOTE:**

- ① PLACE ALL PARTS ON A CLEAN AND SMOOTH SURFACE SUCH AS A RUG OR CARPET TO AVOID THE PARTS FROM BEING SCRATCHED.
- ② BEFORE YOU BEGIN, KINDLY FOLLOW THE ASSEBLY INSTRUCTIONS STEP BY STEP.
- ③ DO NOT TIGHTEN ALL SCREWS AND BOLTS UNTIL THE CHAIR IS FULLY SET-UP.



## Part List

# **Hardware List**





### **ASSEMBLY INSTRUCTIONS**

ITEM NO.WF292252



#### **IMPORTANT NOTE:**

- ① PLACE ALL PARTS ON A CLEAN AND SMOOTH SURFACE SUCH AS A RUG OR CARPET TO AVOID THE PARTS FROM BEING SCRATCHED.
- ② BEFORE YOU BEGIN, KINDLY FOLLOW THE ASSEBLY INSTRUCTIONS STEP BY STEP.
- **③ DO NOT TIGHTEN ALL SCREWS AND BOLTS UNTIL THE BENCH IS FULLY SET-UP.**



# Part List

# **Hardware List**