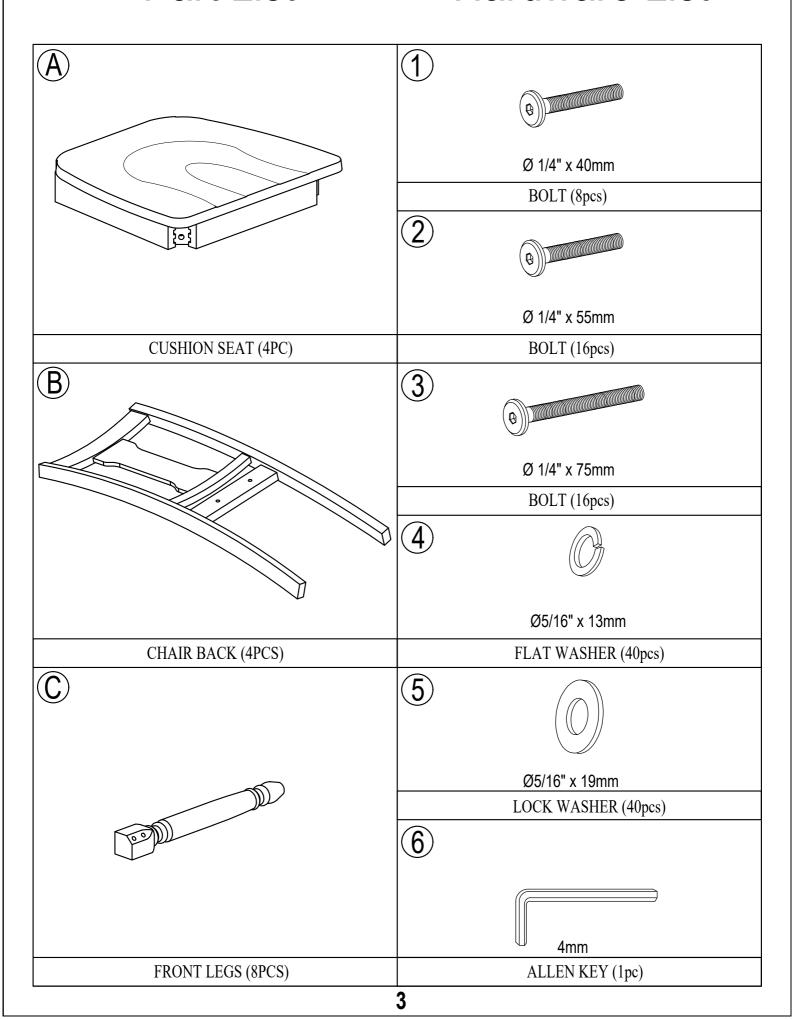

### **ASSEMBLY INSTRUCTIONS**

ITEM NO.WF292252



#### **IMPORTANT NOTE:**

- ① PLACE ALL PARTS ON A CLEAN AND SMOOTH SURFACE SUCH AS A RUG OR CARPET TO AVOID THE PARTS FROM BEING SCRATCHED.
- ② BEFORE YOU BEGIN, KINDLY FOLLOW THE ASSEBLY INSTRUCTIONS STEP BY STEP.
- ③ DO NOT TIGHTEN ALL SCREWS AND BOLTS UNTIL THE CHAIR IS FULLY SET-UP.



## Part List

# **Hardware List**





### **ASSEMBLY INSTRUCTIONS**

ITEM NO.WF292252



#### **IMPORTANT NOTE:**

- ① PLACE ALL PARTS ON A CLEAN AND SMOOTH SURFACE SUCH AS A RUG OR CARPET TO AVOID THE PARTS FROM BEING SCRATCHED.
- ② BEFORE YOU BEGIN, KINDLY FOLLOW THE ASSEBLY INSTRUCTIONS STEP BY STEP.
- **③ DO NOT TIGHTEN ALL SCREWS AND BOLTS UNTIL THE BENCH IS FULLY SET-UP.**



# Part List

# **Hardware List**