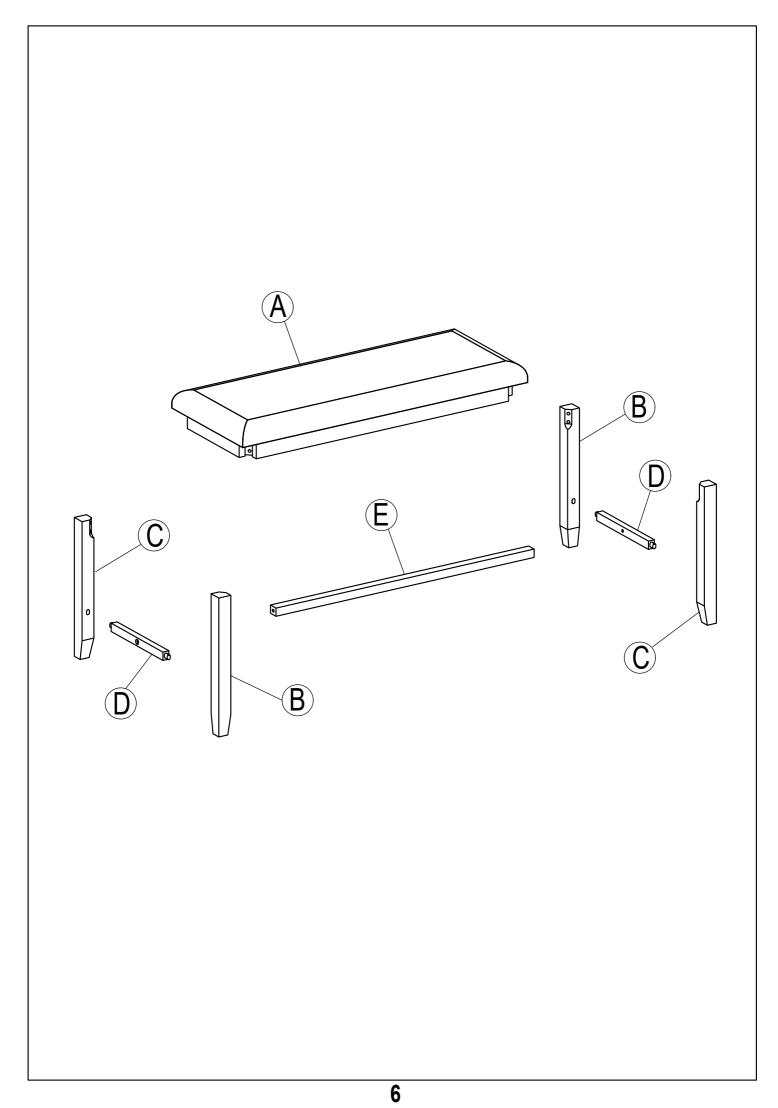

### **ASSEMBLY INSTRUCTIONS**

ITEM NO.WF292250



#### **IMPORTANT NOTE:**

- ① PLACE ALL PARTS ON A CLEAN AND SMOOTH SURFACE SUCH AS A RUG OR CARPET TO AVOID THE PARTS FROM BEING SCRATCHED.
- ② BEFORE YOU BEGIN, KINDLY FOLLOW THE ASSEBLY INSTRUCTIONS STEP BY STEP.
- ③ DO NOT TIGHTEN ALL SCREWS AND BOLTS UNTIL THE CHAIR IS FULLY SET-UP.



# Part List

## **Hardware List**







### **ASSEMBLY INSTRUCTIONS**

ITEM NO.WF292250



#### **IMPORTANT NOTE:**

- ① PLACE ALL PARTS ON A CLEAN AND SMOOTH SURFACE SUCH AS A RUG OR CARPET TO AVOID THE PARTS FROM BEING SCRATCHED.
- ② BEFORE YOU BEGIN, KINDLY FOLLOW THE ASSEBLY INSTRUCTIONS STEP BY STEP.
- ③ DO NOT TIGHTEN ALL SCREWS AND BOLTS UNTIL THE BENCH IS FULLY SET-UP.



## Part List

## **Hardware List**