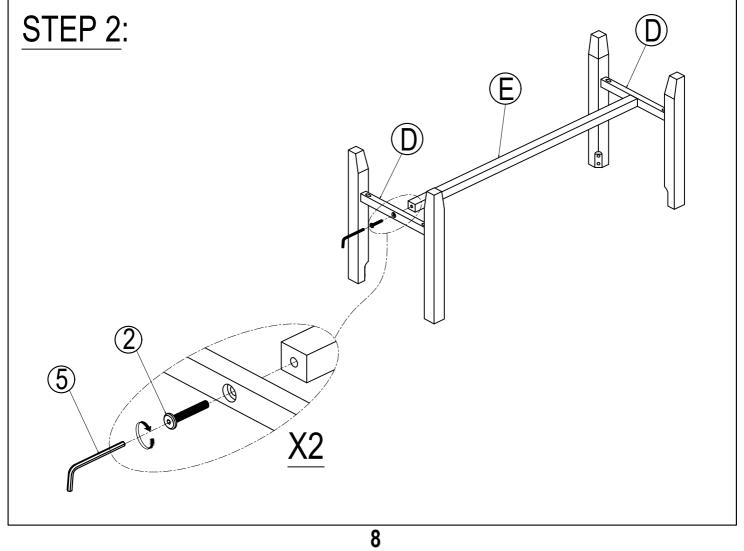

#### **IMPORTANT NOTE:**

- ① PLACE ALL PARTS ON A CLEAN AND SMOOTH SURFACE SUCH AS A RUG OR CARPET TO AVOID THE PARTS FROM BEING SCRATCHED.
- ② BEFORE YOU BEGIN, KINDLY FOLLOW THE ASSEBLY INSTRUCTIONS STEP BY STEP.
- ③ DO NOT TIGHTEN ALL SCREWS AND BOLTS UNTIL THE CHAIR IS FULLY SET-UP.

#### **IMPORTANT NOTE:**

- ① PLACE ALL PARTS ON A CLEAN AND SMOOTH SURFACE SUCH AS A RUG OR CARPET TO AVOID THE PARTS FROM BEING SCRATCHED.
- ② BEFORE YOU BEGIN, KINDLY FOLLOW THE ASSEBLY INSTRUCTIONS STEP BY STEP.
- ③ DO NOT TIGHTEN ALL SCREWS AND BOLTS UNTIL THE BENCH IS FULLY SET-UP.