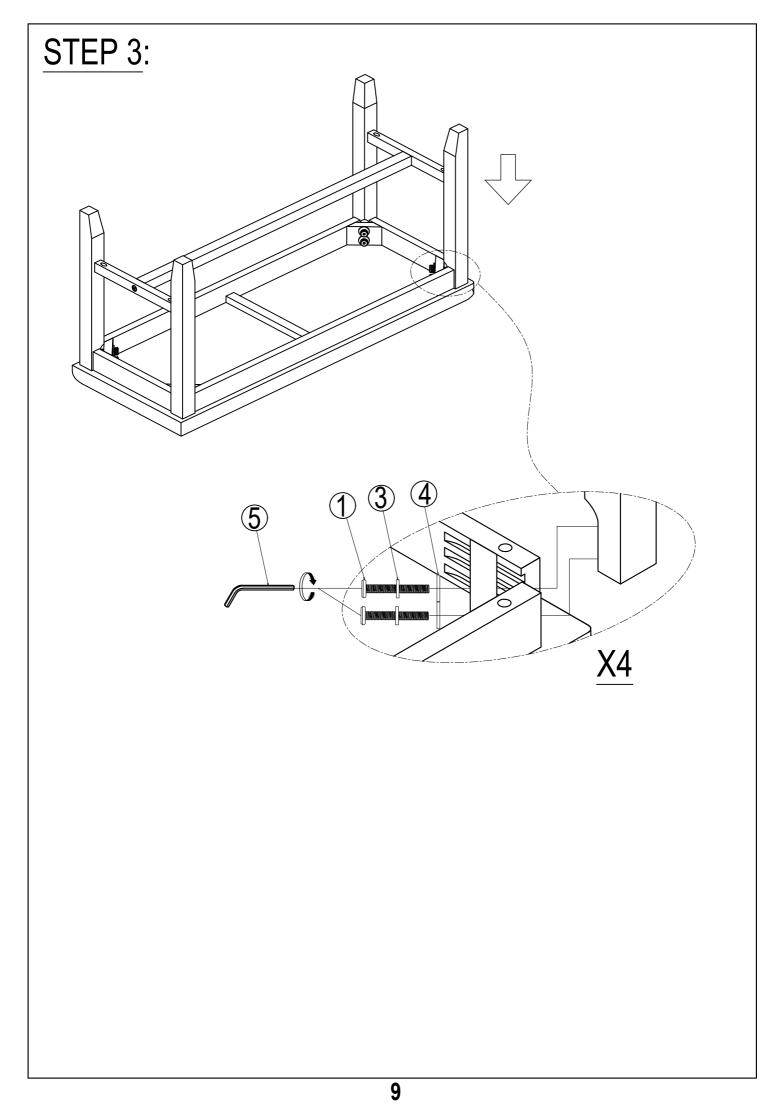

#### **IMPORTANT NOTE:**

- ① PLACE ALL PARTS ON A CLEAN AND SMOOTH SURFACE SUCH AS A RUG OR CARPET TO AVOID THE PARTS FROM BEING SCRATCHED.
- ② BEFORE YOU BEGIN, KINDLY FOLLOW THE ASSEBLY INSTRUCTIONS STEP BY STEP.
- ③ DO NOT TIGHTEN ALL SCREWS AND BOLTS UNTIL THE CHAIR IS FULLY SET-UP.

#### **IMPORTANT NOTE:**

- ① PLACE ALL PARTS ON A CLEAN AND SMOOTH SURFACE SUCH AS A RUG OR CARPET TO AVOID THE PARTS FROM BEING SCRATCHED.
- ② BEFORE YOU BEGIN, KINDLY FOLLOW THE ASSEBLY INSTRUCTIONS STEP BY STEP.
- ③ DO NOT TIGHTEN ALL SCREWS AND BOLTS UNTIL THE BENCH IS FULLY SET-UP.