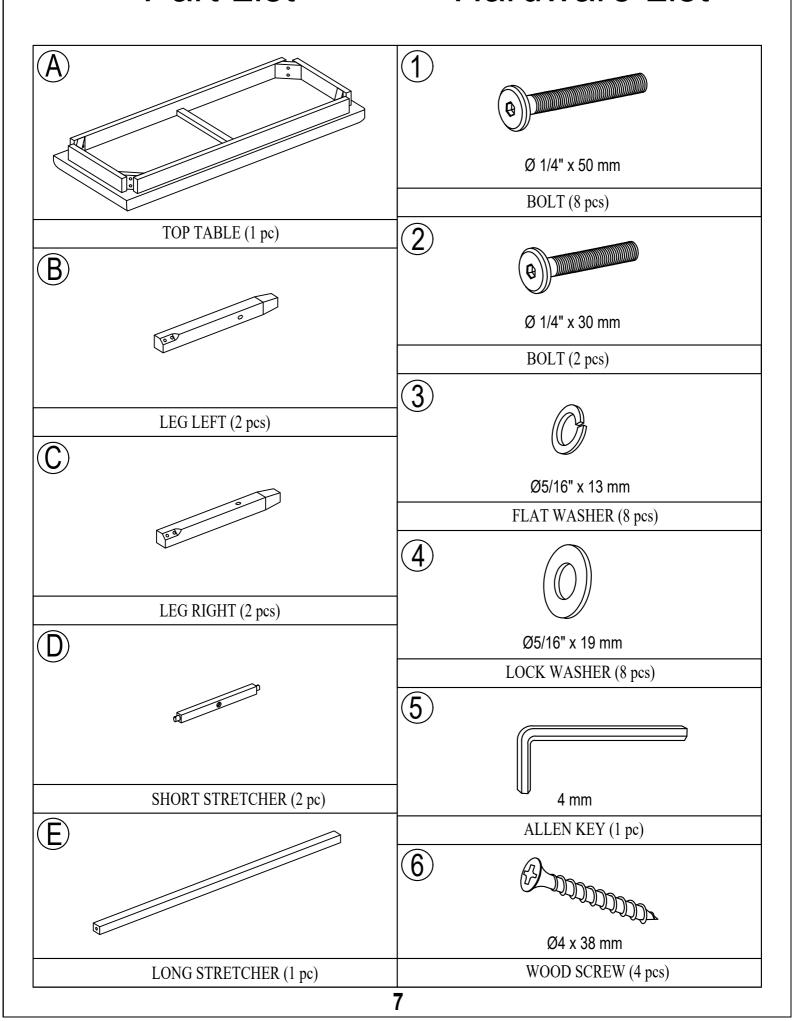

### **ASSEMBLY INSTRUCTIONS**

ITEM NO.WF292250



#### **IMPORTANT NOTE:**

- ① PLACE ALL PARTS ON A CLEAN AND SMOOTH SURFACE SUCH AS A RUG OR CARPET TO AVOID THE PARTS FROM BEING SCRATCHED.
- ② BEFORE YOU BEGIN, KINDLY FOLLOW THE ASSEBLY INSTRUCTIONS STEP BY STEP.
- ③ DO NOT TIGHTEN ALL SCREWS AND BOLTS UNTIL THE CHAIR IS FULLY SET-UP.



# Part List

## **Hardware List**







### **ASSEMBLY INSTRUCTIONS**

ITEM NO.WF292250



#### **IMPORTANT NOTE:**

- ① PLACE ALL PARTS ON A CLEAN AND SMOOTH SURFACE SUCH AS A RUG OR CARPET TO AVOID THE PARTS FROM BEING SCRATCHED.
- ② BEFORE YOU BEGIN, KINDLY FOLLOW THE ASSEBLY INSTRUCTIONS STEP BY STEP.
- ③ DO NOT TIGHTEN ALL SCREWS AND BOLTS UNTIL THE BENCH IS FULLY SET-UP.



## Part List

## **Hardware List**