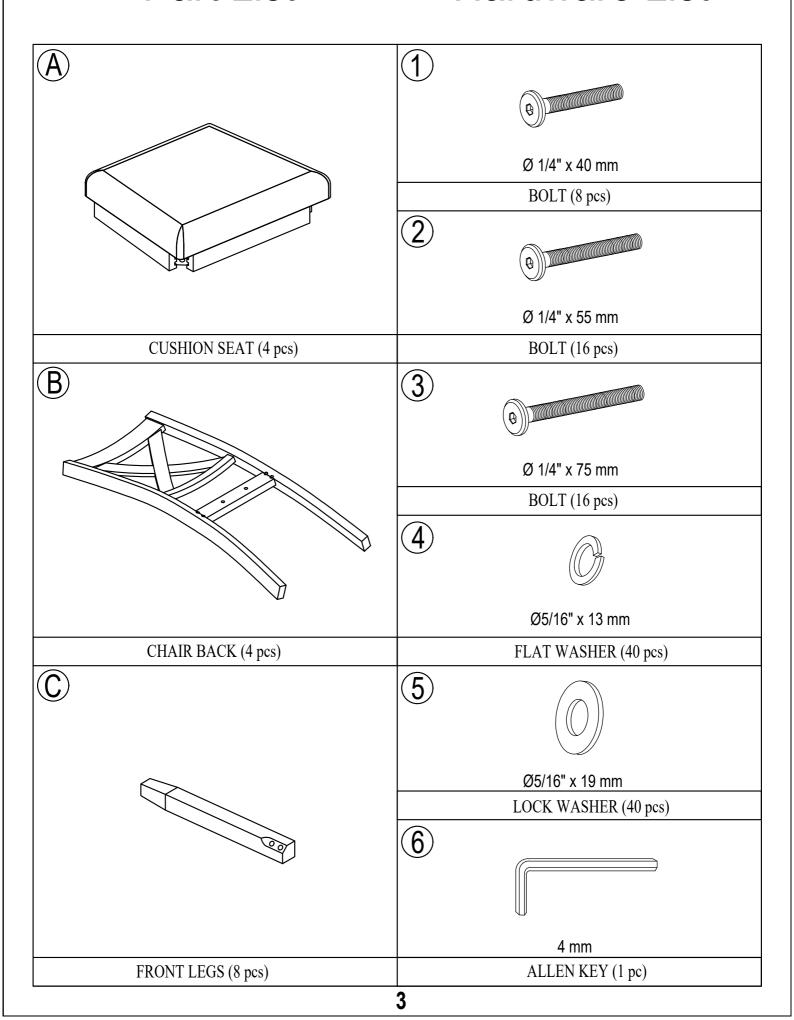

### **ASSEMBLY INSTRUCTIONS**

ITEM NO.WF292250



#### **IMPORTANT NOTE:**

- ① PLACE ALL PARTS ON A CLEAN AND SMOOTH SURFACE SUCH AS A RUG OR CARPET TO AVOID THE PARTS FROM BEING SCRATCHED.
- ② BEFORE YOU BEGIN, KINDLY FOLLOW THE ASSEBLY INSTRUCTIONS STEP BY STEP.
- ③ DO NOT TIGHTEN ALL SCREWS AND BOLTS UNTIL THE CHAIR IS FULLY SET-UP.



# Part List

## **Hardware List**







### **ASSEMBLY INSTRUCTIONS**

ITEM NO.WF292250



#### **IMPORTANT NOTE:**

- ① PLACE ALL PARTS ON A CLEAN AND SMOOTH SURFACE SUCH AS A RUG OR CARPET TO AVOID THE PARTS FROM BEING SCRATCHED.
- ② BEFORE YOU BEGIN, KINDLY FOLLOW THE ASSEBLY INSTRUCTIONS STEP BY STEP.
- ③ DO NOT TIGHTEN ALL SCREWS AND BOLTS UNTIL THE BENCH IS FULLY SET-UP.



## Part List

## **Hardware List**