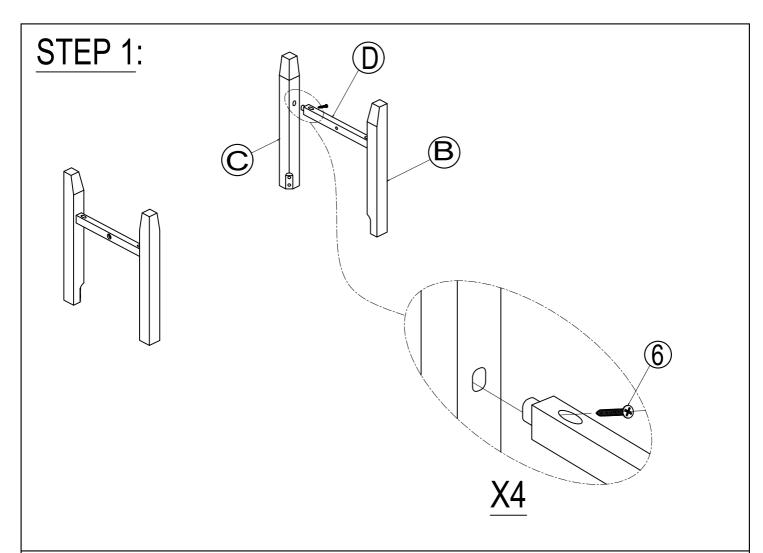

#### **IMPORTANT NOTE:**

- ① PLACE ALL PARTS ON A CLEAN AND SMOOTH SURFACE SUCH AS A RUG OR CARPET TO AVOID THE PARTS FROM BEING SCRATCHED.
- ② BEFORE YOU BEGIN, KINDLY FOLLOW THE ASSEBLY INSTRUCTIONS STEP BY STEP.
- ③ DO NOT TIGHTEN ALL SCREWS AND BOLTS UNTIL THE CHAIR IS FULLY SET-UP.

#### **IMPORTANT NOTE:**

- ① PLACE ALL PARTS ON A CLEAN AND SMOOTH SURFACE SUCH AS A RUG OR CARPET TO AVOID THE PARTS FROM BEING SCRATCHED.
- ② BEFORE YOU BEGIN, KINDLY FOLLOW THE ASSEBLY INSTRUCTIONS STEP BY STEP.
- ③ DO NOT TIGHTEN ALL SCREWS AND BOLTS UNTIL THE BENCH IS FULLY SET-UP.