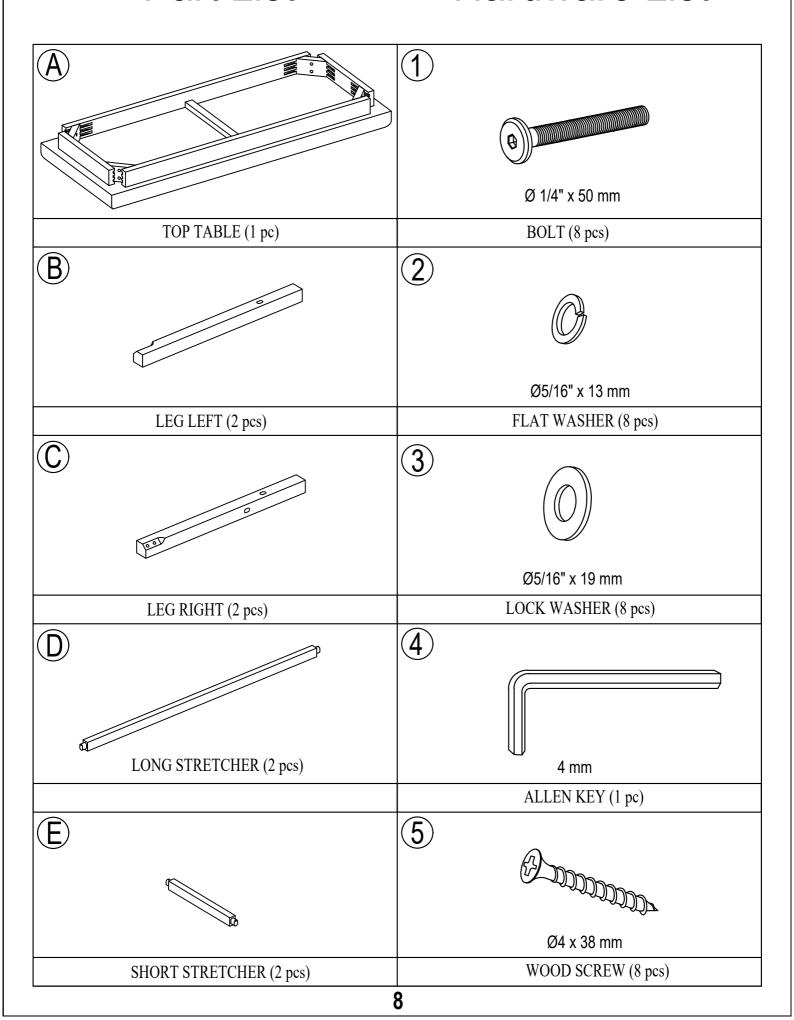

|
|          | LEFT SIDE STRETCHER (4pcs)  | LOCK WASHER (40pcs) |
| F        |                             | 6<br>4mm            |
|          | RIGHT SIDE STRETCHER (4pcs) | ALLEN KEY (1pc)     |
| G        |                             | Ø4 x 38mm           |
|          | FRONT STRETCHER (4pcs)      | WOOD SCREWS (24pcs) |
| _        |                             | 3                   |



# STEP 2:



# STEP 3:



## **ASSEMBLY INSTRUCTIONS**

ITEM NO.WF290170



### **IMPORTANT NOTE:**

- ① PLACE ALL PARTS ON A CLEAN AND SMOOTH SURFACE SUCH AS A RUG OR CARPET TO AVOID THE PARTS FROM BEING SCRATCHED.
- ② BEFORE YOU BEGIN, KINDLY FOLLOW THE ASSEBLY INSTRUCTIONS STEP BY STEP.
- ③ DO NOT TIGHTEN ALL SCREWS AND BOLTS UNTIL THE BENCH IS FULLY SET-UP.



## Part List

## Hardware List