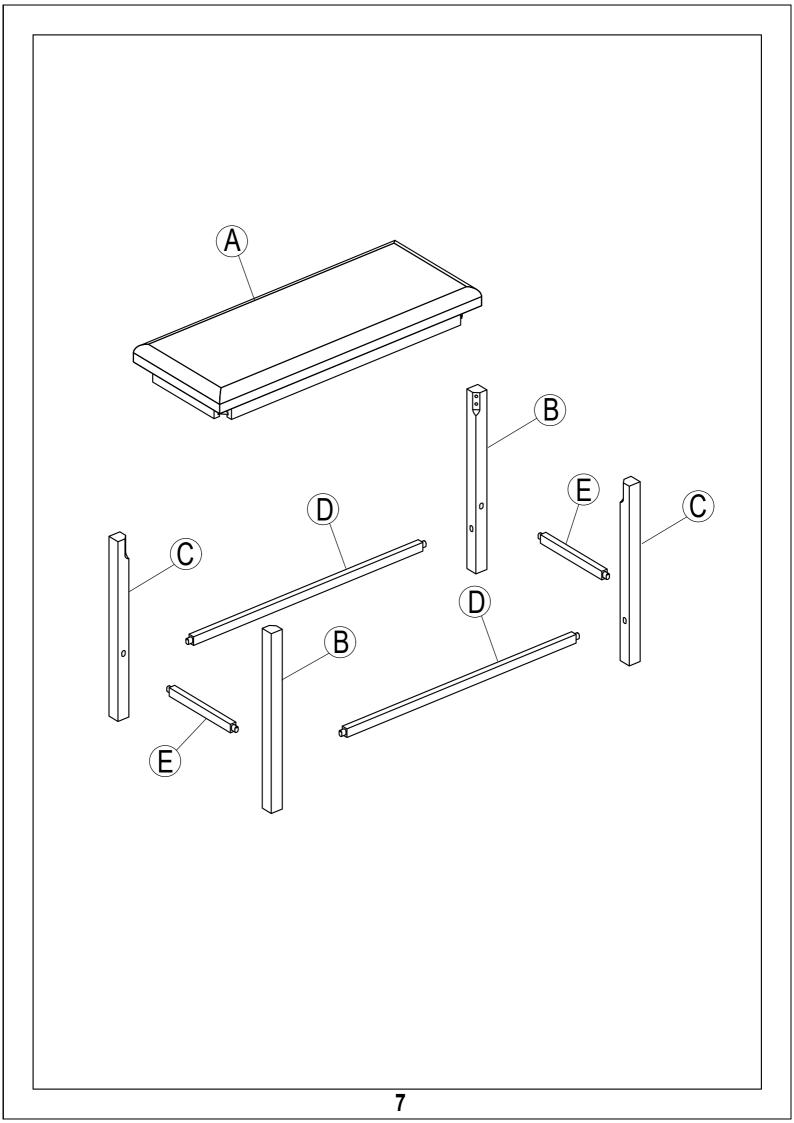

| Ø5/16" x 19mm       |
|          | LEFT SIDE STRETCHER (4pcs)  | LOCK WASHER (40pcs) |
| F        |                             | 6<br>4mm            |
|          | RIGHT SIDE STRETCHER (4pcs) | ALLEN KEY (1pc)     |
| G        |                             | Ø4 x 38mm           |
|          | FRONT STRETCHER (4pcs)      | WOOD SCREWS (24pcs) |
| _        |                             | 3                   |



# STEP 2:



# STEP 3:



## **ASSEMBLY INSTRUCTIONS**

ITEM NO.WF290170



### **IMPORTANT NOTE:**

- ① PLACE ALL PARTS ON A CLEAN AND SMOOTH SURFACE SUCH AS A RUG OR CARPET TO AVOID THE PARTS FROM BEING SCRATCHED.
- ② BEFORE YOU BEGIN, KINDLY FOLLOW THE ASSEBLY INSTRUCTIONS STEP BY STEP.
- ③ DO NOT TIGHTEN ALL SCREWS AND BOLTS UNTIL THE BENCH IS FULLY SET-UP.



## Part List

## Hardware List