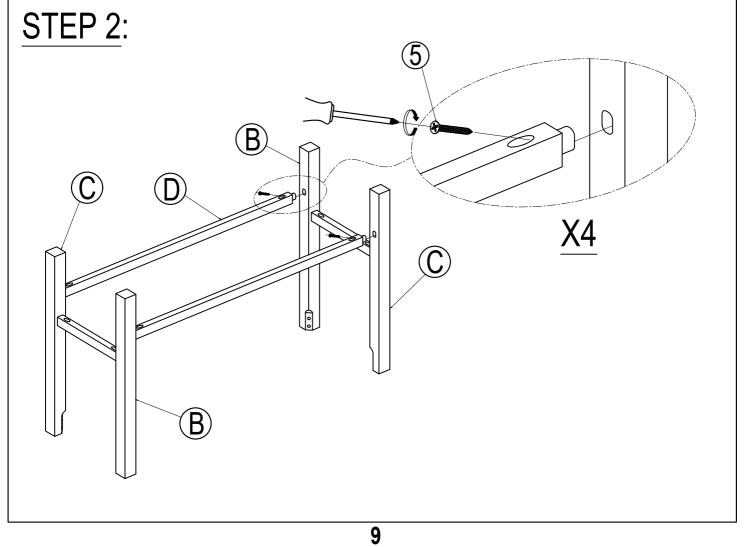

|
|          | LEFT SIDE STRETCHER (4pcs)  | LOCK WASHER (40pcs) |
| F        |                             | 6<br>4mm            |
|          | RIGHT SIDE STRETCHER (4pcs) | ALLEN KEY (1pc)     |
| G        |                             | Ø4 x 38mm           |
|          | FRONT STRETCHER (4pcs)      | WOOD SCREWS (24pcs) |
| _        |                             | 3                   |



# STEP 2:



# STEP 3:



## **ASSEMBLY INSTRUCTIONS**

ITEM NO.WF290170



### **IMPORTANT NOTE:**

- ① PLACE ALL PARTS ON A CLEAN AND SMOOTH SURFACE SUCH AS A RUG OR CARPET TO AVOID THE PARTS FROM BEING SCRATCHED.
- ② BEFORE YOU BEGIN, KINDLY FOLLOW THE ASSEBLY INSTRUCTIONS STEP BY STEP.
- ③ DO NOT TIGHTEN ALL SCREWS AND BOLTS UNTIL THE BENCH IS FULLY SET-UP.



## Part List

## Hardware List