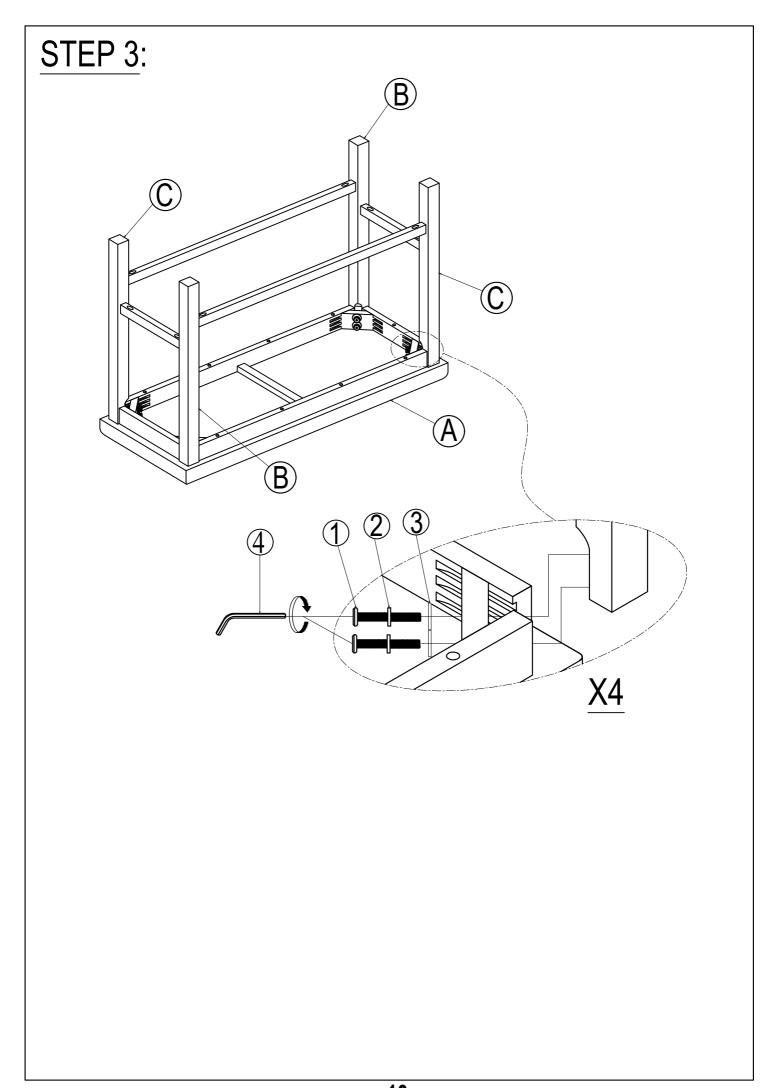

|
|          | LEFT SIDE STRETCHER (4pcs)  | LOCK WASHER (40pcs) |
| F        |                             | 6<br>4mm            |
|          | RIGHT SIDE STRETCHER (4pcs) | ALLEN KEY (1pc)     |
| G        |                             | Ø4 x 38mm           |
|          | FRONT STRETCHER (4pcs)      | WOOD SCREWS (24pcs) |
| _        |                             | 3                   |



# STEP 2:



# STEP 3:



## **ASSEMBLY INSTRUCTIONS**

ITEM NO.WF290170



### **IMPORTANT NOTE:**

- ① PLACE ALL PARTS ON A CLEAN AND SMOOTH SURFACE SUCH AS A RUG OR CARPET TO AVOID THE PARTS FROM BEING SCRATCHED.
- ② BEFORE YOU BEGIN, KINDLY FOLLOW THE ASSEBLY INSTRUCTIONS STEP BY STEP.
- ③ DO NOT TIGHTEN ALL SCREWS AND BOLTS UNTIL THE BENCH IS FULLY SET-UP.



## Part List

## Hardware List