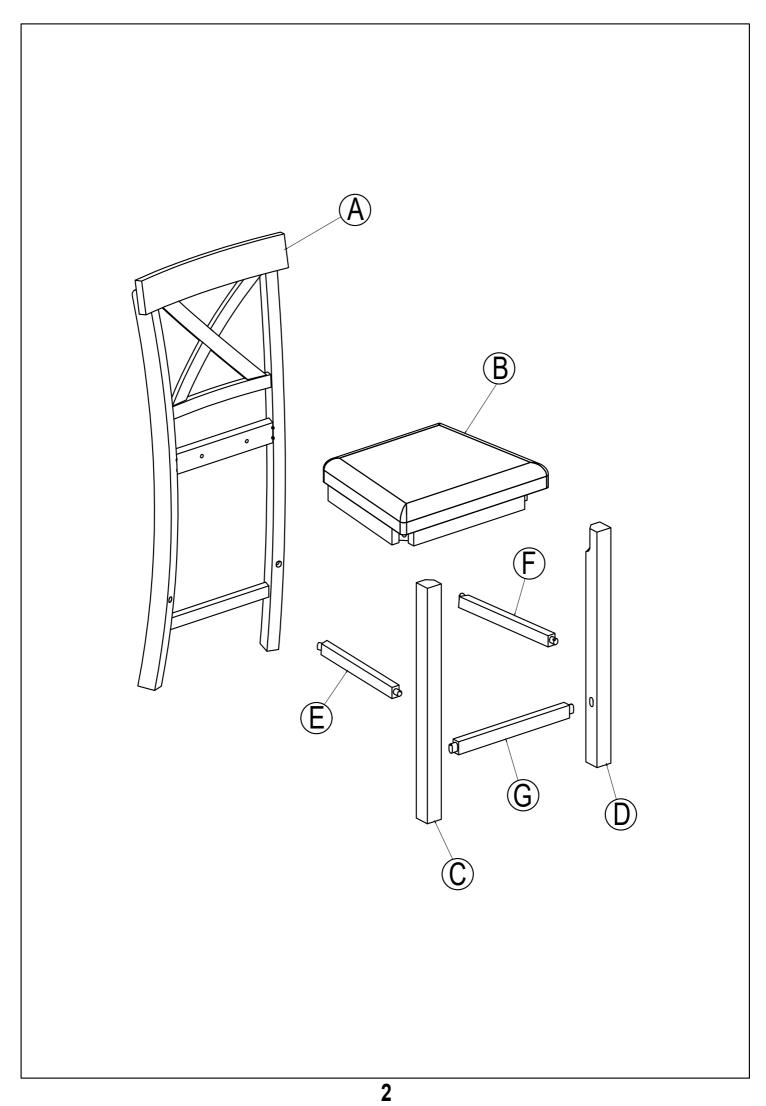

# Part List

## Hardware List

| A        |                             |                     |
|----------|-----------------------------|---------------------|
|          |                             | Ø 1/4" x 40mm       |
|          | BACK FRAME (4pcs)           | BOLT (8pcs)         |
| B        |                             |                     |
|          |                             | Ø 1/4" x 55mm       |
|          | SEAT FRAME (4pcs)           | BOLT (16pcs)        |
| <u>C</u> | 00                          | 3                   |
|          |                             | Ø 1/4" x 75mm       |
|          | LEG LEFT (4pcs)             | BOLT (16pcs)        |
| (D)      |                             | 4                   |
|          | 60                          | Ø5/16" x 13mm       |
|          | LEG RIGHT (4pcs)            | FLAT WASHER (40pcs) |
| Ē        |                             | Ø5/16" x 19mm       |
|          | LEFT SIDE STRETCHER (4pcs)  | LOCK WASHER (40pcs) |
| F        |                             | 6<br>4mm            |
|          | RIGHT SIDE STRETCHER (4pcs) | ALLEN KEY (1pc)     |
| G        |                             | Ø4 x 38mm           |
|          | FRONT STRETCHER (4pcs)      | WOOD SCREWS (24pcs) |
| _        |                             | 3                   |