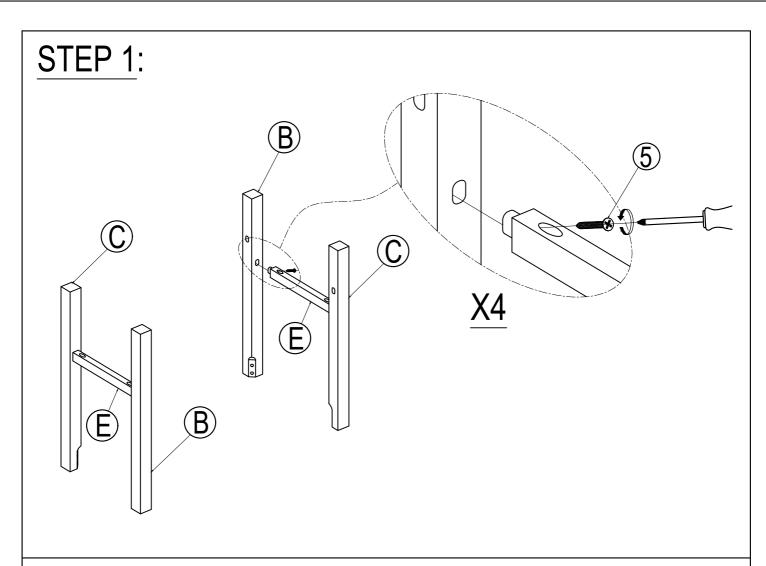

|
|          | LEFT SIDE STRETCHER (4pcs)  | LOCK WASHER (40pcs) |
| F        |                             | 6<br>4mm            |
|          | RIGHT SIDE STRETCHER (4pcs) | ALLEN KEY (1pc)     |
| G        |                             | Ø4 x 38mm           |
|          | FRONT STRETCHER (4pcs)      | WOOD SCREWS (24pcs) |
| _        |                             | 3                   |



# STEP 2:



# STEP 3:



## **ASSEMBLY INSTRUCTIONS**

ITEM NO.WF290170



### **IMPORTANT NOTE:**

- ① PLACE ALL PARTS ON A CLEAN AND SMOOTH SURFACE SUCH AS A RUG OR CARPET TO AVOID THE PARTS FROM BEING SCRATCHED.
- ② BEFORE YOU BEGIN, KINDLY FOLLOW THE ASSEBLY INSTRUCTIONS STEP BY STEP.
- ③ DO NOT TIGHTEN ALL SCREWS AND BOLTS UNTIL THE BENCH IS FULLY SET-UP.



## Part List

## Hardware List