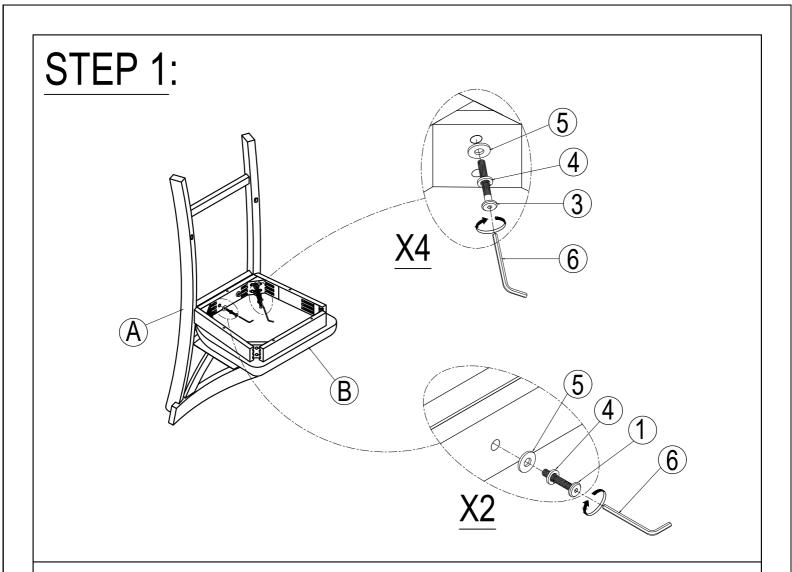

# STEP 2:

## Hardware List

| A        |                             |                     |
|----------|-----------------------------|---------------------|
|          |                             | Ø 1/4" x 40mm       |
|          | BACK FRAME (4pcs)           | BOLT (8pcs)         |
| B        |                             |                     |
|          |                             | Ø 1/4" x 55mm       |
|          | SEAT FRAME (4pcs)           | BOLT (16pcs)        |
| <u>C</u> | 00                          | 3                   |
|          |                             | Ø 1/4" x 75mm       |
|          | LEG LEFT (4pcs)             | BOLT (16pcs)        |
| (D)      |                             | 4                   |
|          | 60                          | Ø5/16" x 13mm       |
|          | LEG RIGHT (4pcs)            | FLAT WASHER (40pcs) |
| Ē        |                             | Ø5/16" x 19mm       |
|          | LEFT SIDE STRETCHER (4pcs)  | LOCK WASHER (40pcs) |
| F        |                             | 6<br>4mm            |
|          | RIGHT SIDE STRETCHER (4pcs) | ALLEN KEY (1pc)     |
| G        |                             | Ø4 x 38mm           |
|          | FRONT STRETCHER (4pcs)      | WOOD SCREWS (24pcs) |
| _        |                             | 3                   |