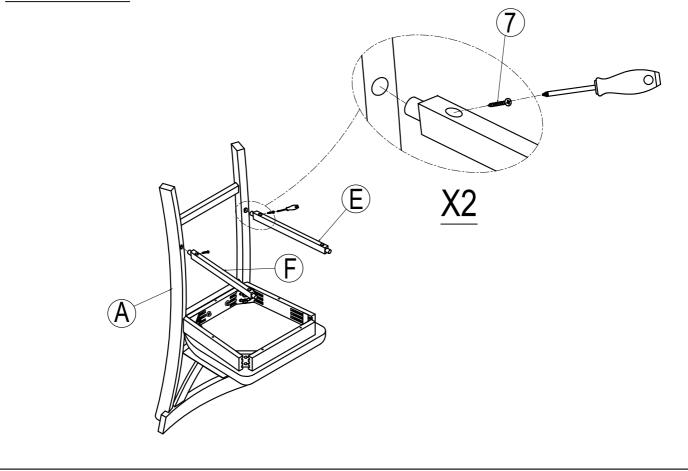

# STEP 2:

## Hardware List

| A        |                             |                     |
|----------|-----------------------------|---------------------|
|          |                             | Ø 1/4" x 40mm       |
|          | BACK FRAME (4pcs)           | BOLT (8pcs)         |
| B        |                             |                     |
|          |                             | Ø 1/4" x 55mm       |
|          | SEAT FRAME (4pcs)           | BOLT (16pcs)        |
| <u>C</u> | 00                          | 3                   |
|          |                             | Ø 1/4" x 75mm       |
|          | LEG LEFT (4pcs)             | BOLT (16pcs)        |
| (D)      |                             | 4                   |
|          | 60                          | Ø5/16" x 13mm       |
|          | LEG RIGHT (4pcs)            | FLAT WASHER (40pcs) |
| Ē        |                             | Ø5/16" x 19mm       |
|          | LEFT SIDE STRETCHER (4pcs)  | LOCK WASHER (40pcs) |
| F        |                             | 6<br>4mm            |
|          | RIGHT SIDE STRETCHER (4pcs) | ALLEN KEY (1pc)     |
| G        |                             | Ø4 x 38mm           |
|          | FRONT STRETCHER (4pcs)      | WOOD SCREWS (24pcs) |
| _        |                             | 3                   |