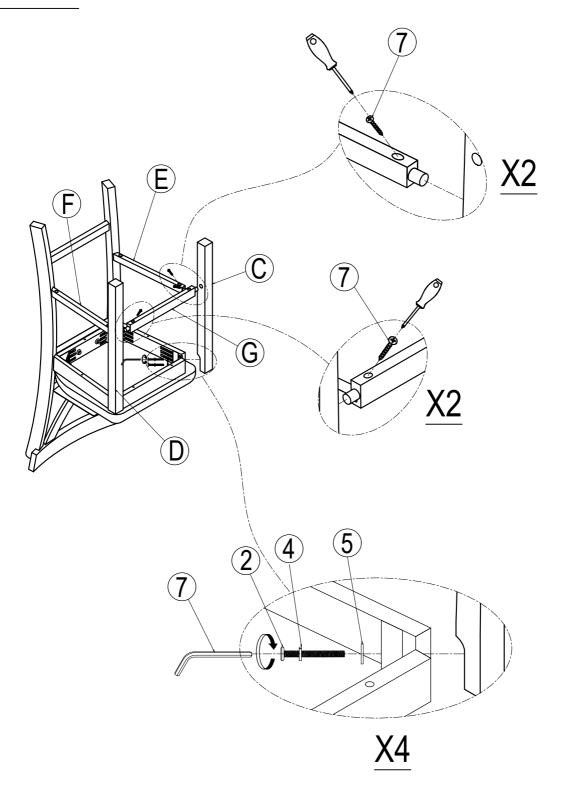

# STEP 2:

# STEP 3:

## Hardware List

| A        |                             |                     |
|----------|-----------------------------|---------------------|
|          |                             | Ø 1/4" x 40mm       |
|          | BACK FRAME (4pcs)           | BOLT (8pcs)         |
| B        |                             |                     |
|          |                             | Ø 1/4" x 55mm       |
|          | SEAT FRAME (4pcs)           | BOLT (16pcs)        |
| <u>C</u> | 00                          | 3                   |
|          |                             | Ø 1/4" x 75mm       |
|          | LEG LEFT (4pcs)             | BOLT (16pcs)        |
| (D)      |                             | 4                   |
|          | 60                          | Ø5/16" x 13mm       |
|          | LEG RIGHT (4pcs)            | FLAT WASHER (40pcs) |
| Ē        |                             | Ø5/16" x 19mm       |
|          | LEFT SIDE STRETCHER (4pcs)  | LOCK WASHER (40pcs) |
| F        |                             | 6<br>4mm            |
|          | RIGHT SIDE STRETCHER (4pcs) | ALLEN KEY (1pc)     |
| G        |                             | Ø4 x 38mm           |
|          | FRONT STRETCHER (4pcs)      | WOOD SCREWS (24pcs) |
| _        |                             | 3                   |