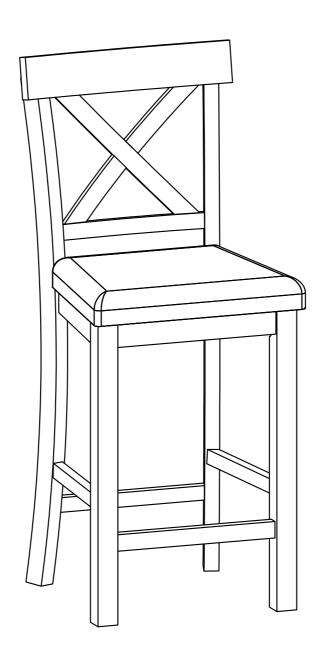

## **ASSEMBLY INSTRUCTIONS**

ITEM NO.WF290170

### **IMPORTANT NOTE:**

- ① PLACE ALL PARTS ON A CLEAN AND SMOOTH SURFACE SUCH AS A RUG OR CARPET TO AVOID THE PARTS FROM BEING SCRATCHED.
- ② BEFORE YOU BEGIN, KINDLY FOLLOW THE ASSEBLY INSTRUCTIONS STEP BY STEP.
- ③ DO NOT TIGHTEN ALL SCREWS AND BOLTS UNTIL THE CHAIR IS FULLY SET-UP.