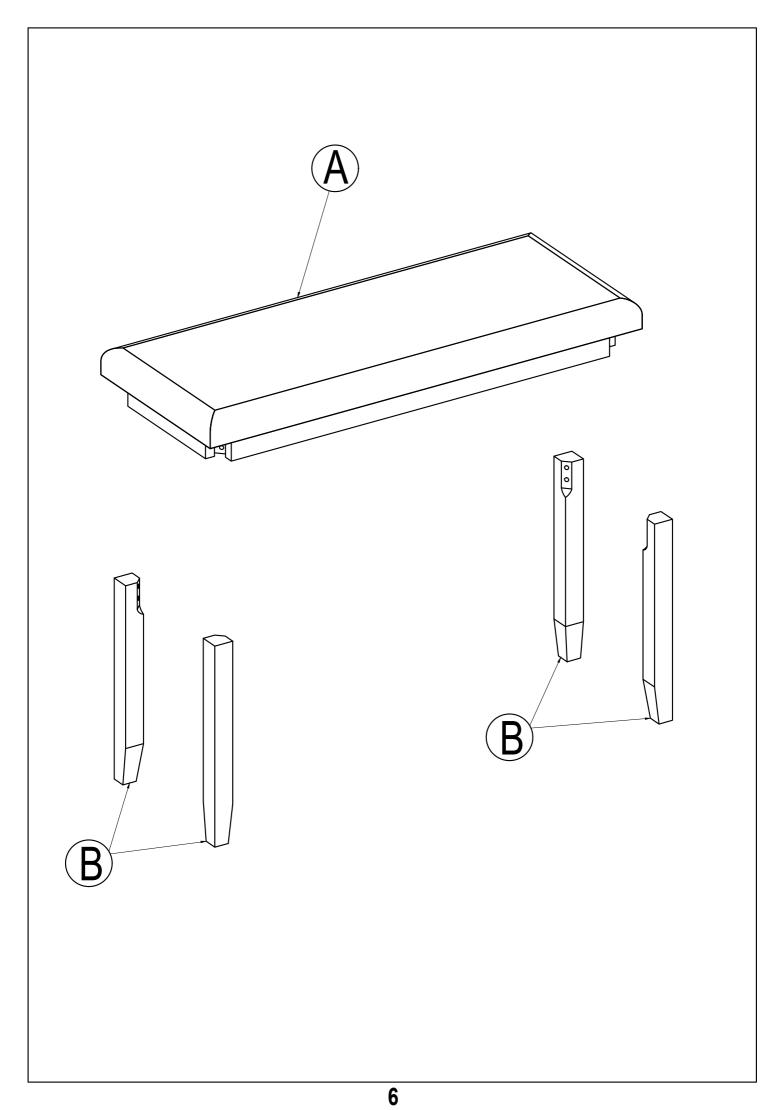

### **ASSEMBLY INSTRUCTIONS**

ITEM NO. WF291042



#### **IMPORTANT NOTE:**

- ① PLACE ALL PARTS ON A CLEAN AND SMOOTH SURFACE SUCH AS A RUG OR CARPET TO AVOID THE PARTS FROM BEING SCRATCHED.
- ② BEFORE YOU BEGIN, KINDLY FOLLOW THE ASSEBLY INSTRUCTIONS STEP BY STEP.
- ③ DO NOT TIGHTEN ALL SCREWS AND BOLTS UNTIL THE CHAIR IS FULLY SET-UP.



## Part List

## **Hardware List**







### **ASSEMBLY INSTRUCTIONS**

ITEM NO.WF291042



#### **IMPORTANT NOTE:**

- ① PLACE ALL PARTS ON A CLEAN AND SMOOTH SURFACE SUCH AS A RUG OR CARPET TO AVOID THE PARTS FROM BEING SCRATCHED.
- ② BEFORE YOU BEGIN, KINDLY FOLLOW THE ASSEBLY INSTRUCTIONS STEP BY STEP.
- **③ DO NOT TIGHTEN ALL SCREWS AND BOLTS UNTIL THE BENCH IS FULLY SET-UP.**



# Part List

# **Hardware List**