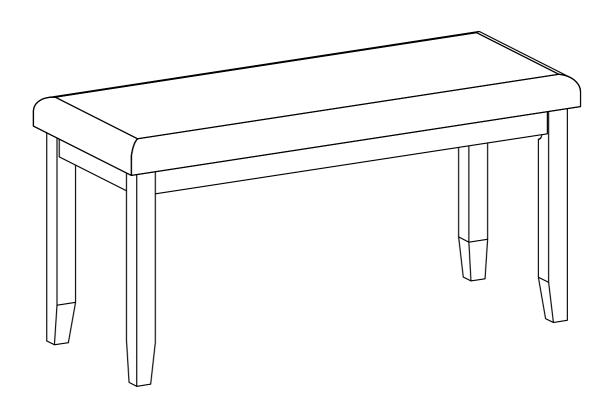

### **ASSEMBLY INSTRUCTIONS**

ITEM NO. WF291042



#### **IMPORTANT NOTE:**

- ① PLACE ALL PARTS ON A CLEAN AND SMOOTH SURFACE SUCH AS A RUG OR CARPET TO AVOID THE PARTS FROM BEING SCRATCHED.
- ② BEFORE YOU BEGIN, KINDLY FOLLOW THE ASSEBLY INSTRUCTIONS STEP BY STEP.
- ③ DO NOT TIGHTEN ALL SCREWS AND BOLTS UNTIL THE CHAIR IS FULLY SET-UP.



## Part List

## **Hardware List**







### **ASSEMBLY INSTRUCTIONS**

ITEM NO.WF291042



#### **IMPORTANT NOTE:**

- ① PLACE ALL PARTS ON A CLEAN AND SMOOTH SURFACE SUCH AS A RUG OR CARPET TO AVOID THE PARTS FROM BEING SCRATCHED.
- ② BEFORE YOU BEGIN, KINDLY FOLLOW THE ASSEBLY INSTRUCTIONS STEP BY STEP.
- **③ DO NOT TIGHTEN ALL SCREWS AND BOLTS UNTIL THE BENCH IS FULLY SET-UP.**



# Part List

# **Hardware List**