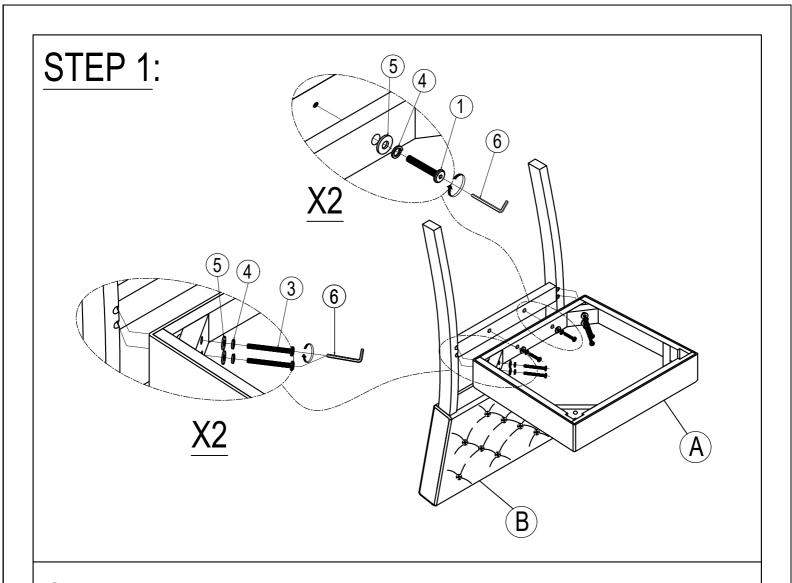

#### **IMPORTANT NOTE:**

- ① PLACE ALL PARTS ON A CLEAN AND SMOOTH SURFACE SUCH AS A RUG OR CARPET TO AVOID THE PARTS FROM BEING SCRATCHED.
- ② BEFORE YOU BEGIN, KINDLY FOLLOW THE ASSEBLY INSTRUCTIONS STEP BY STEP.
- ③ DO NOT TIGHTEN ALL SCREWS AND BOLTS UNTIL THE CHAIR IS FULLY SET-UP.

#### **IMPORTANT NOTE:**

- ① PLACE ALL PARTS ON A CLEAN AND SMOOTH SURFACE SUCH AS A RUG OR CARPET TO AVOID THE PARTS FROM BEING SCRATCHED.
- ② BEFORE YOU BEGIN, KINDLY FOLLOW THE ASSEBLY INSTRUCTIONS STEP BY STEP.
- **③ DO NOT TIGHTEN ALL SCREWS AND BOLTS UNTIL THE BENCH IS FULLY SET-UP.**