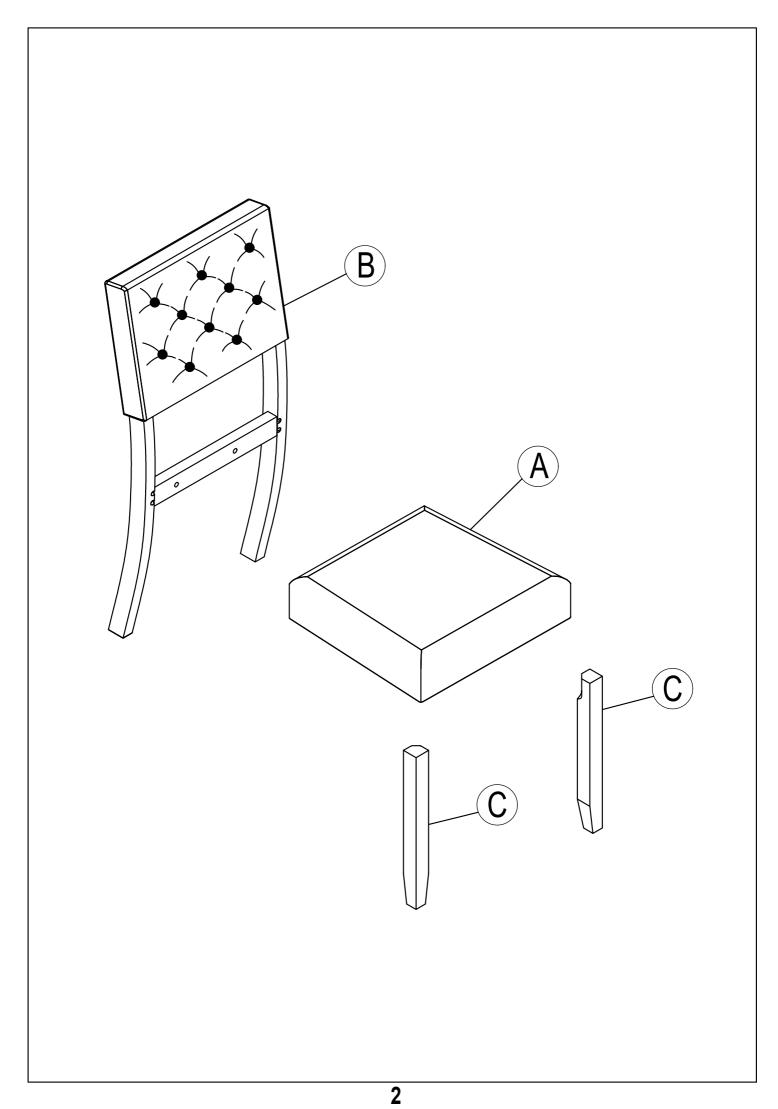

### **ASSEMBLY INSTRUCTIONS**

ITEM NO. WF291042



#### **IMPORTANT NOTE:**

- ① PLACE ALL PARTS ON A CLEAN AND SMOOTH SURFACE SUCH AS A RUG OR CARPET TO AVOID THE PARTS FROM BEING SCRATCHED.
- ② BEFORE YOU BEGIN, KINDLY FOLLOW THE ASSEBLY INSTRUCTIONS STEP BY STEP.
- ③ DO NOT TIGHTEN ALL SCREWS AND BOLTS UNTIL THE CHAIR IS FULLY SET-UP.



## Part List

## **Hardware List**







### **ASSEMBLY INSTRUCTIONS**

ITEM NO.WF291042



#### **IMPORTANT NOTE:**

- ① PLACE ALL PARTS ON A CLEAN AND SMOOTH SURFACE SUCH AS A RUG OR CARPET TO AVOID THE PARTS FROM BEING SCRATCHED.
- ② BEFORE YOU BEGIN, KINDLY FOLLOW THE ASSEBLY INSTRUCTIONS STEP BY STEP.
- **③ DO NOT TIGHTEN ALL SCREWS AND BOLTS UNTIL THE BENCH IS FULLY SET-UP.**



# Part List

# **Hardware List**