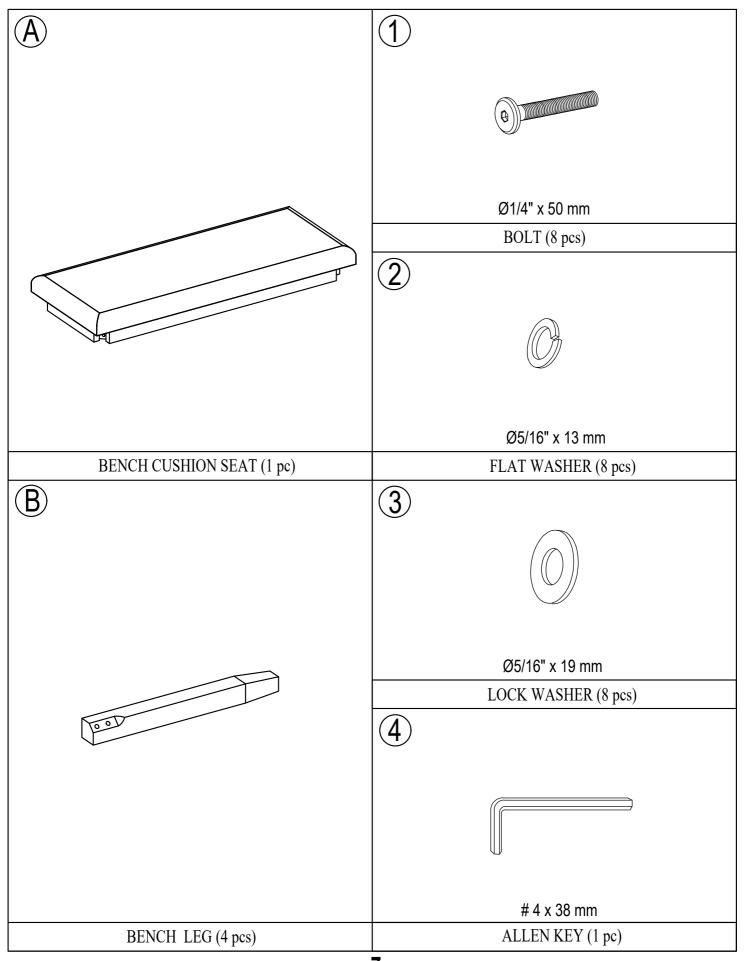

### **ASSEMBLY INSTRUCTIONS**

ITEM NO. WF291042



#### **IMPORTANT NOTE:**

- ① PLACE ALL PARTS ON A CLEAN AND SMOOTH SURFACE SUCH AS A RUG OR CARPET TO AVOID THE PARTS FROM BEING SCRATCHED.
- ② BEFORE YOU BEGIN, KINDLY FOLLOW THE ASSEBLY INSTRUCTIONS STEP BY STEP.
- ③ DO NOT TIGHTEN ALL SCREWS AND BOLTS UNTIL THE CHAIR IS FULLY SET-UP.



## Part List

## **Hardware List**







### **ASSEMBLY INSTRUCTIONS**

ITEM NO.WF291042



#### **IMPORTANT NOTE:**

- ① PLACE ALL PARTS ON A CLEAN AND SMOOTH SURFACE SUCH AS A RUG OR CARPET TO AVOID THE PARTS FROM BEING SCRATCHED.
- ② BEFORE YOU BEGIN, KINDLY FOLLOW THE ASSEBLY INSTRUCTIONS STEP BY STEP.
- **③ DO NOT TIGHTEN ALL SCREWS AND BOLTS UNTIL THE BENCH IS FULLY SET-UP.**



# Part List

# **Hardware List**