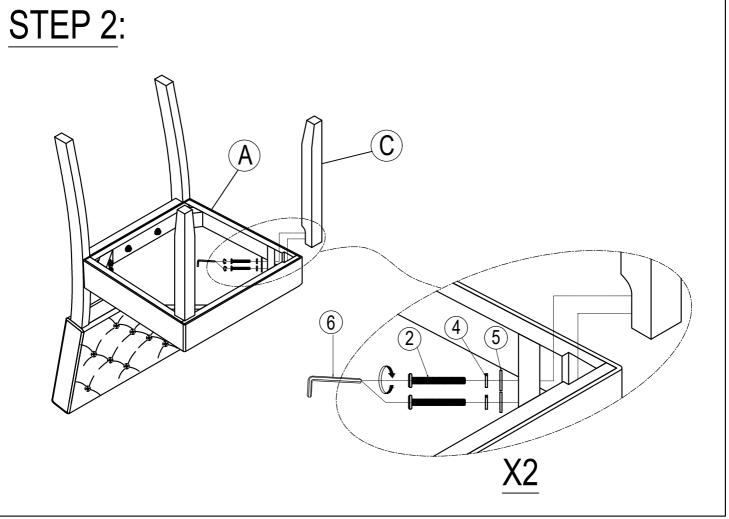

#### **IMPORTANT NOTE:**

- ① PLACE ALL PARTS ON A CLEAN AND SMOOTH SURFACE SUCH AS A RUG OR CARPET TO AVOID THE PARTS FROM BEING SCRATCHED.
- ② BEFORE YOU BEGIN, KINDLY FOLLOW THE ASSEBLY INSTRUCTIONS STEP BY STEP.
- ③ DO NOT TIGHTEN ALL SCREWS AND BOLTS UNTIL THE CHAIR IS FULLY SET-UP.

#### **IMPORTANT NOTE:**

- ① PLACE ALL PARTS ON A CLEAN AND SMOOTH SURFACE SUCH AS A RUG OR CARPET TO AVOID THE PARTS FROM BEING SCRATCHED.
- ② BEFORE YOU BEGIN, KINDLY FOLLOW THE ASSEBLY INSTRUCTIONS STEP BY STEP.
- **③ DO NOT TIGHTEN ALL SCREWS AND BOLTS UNTIL THE BENCH IS FULLY SET-UP.**