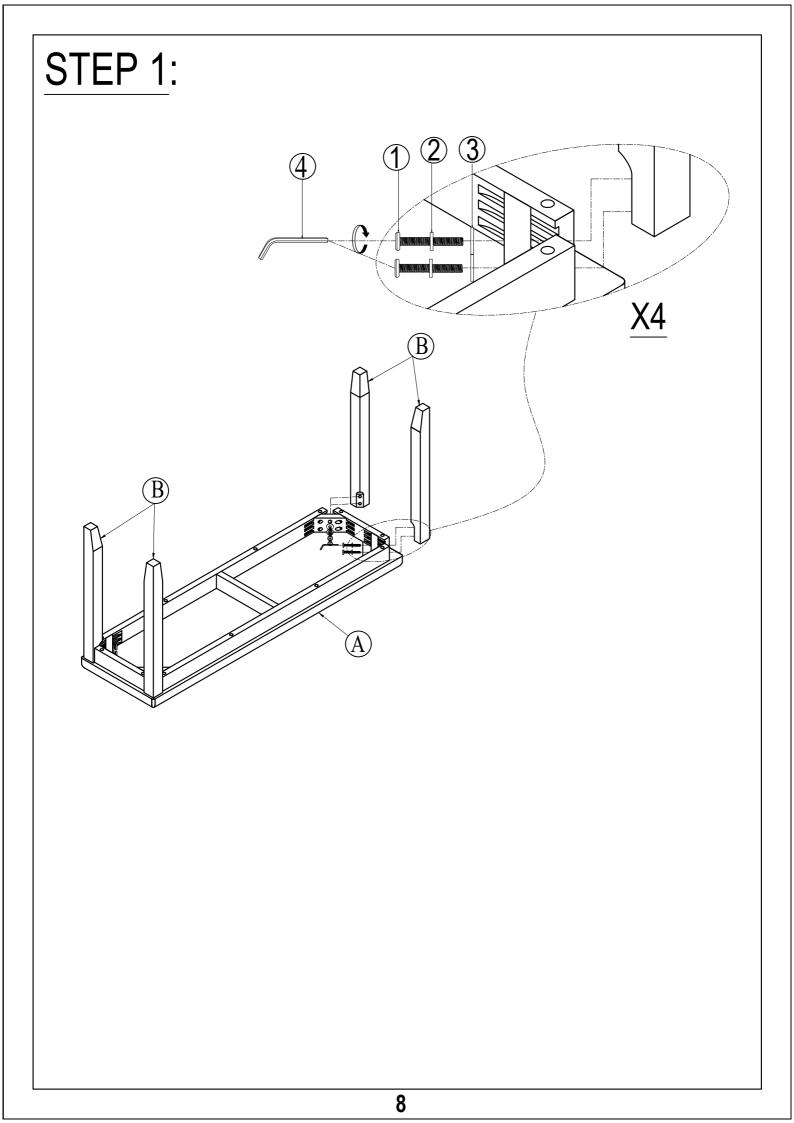

#### **IMPORTANT NOTE:**

- ① PLACE ALL PARTS ON A CLEAN AND SMOOTH SURFACE SUCH AS A RUG OR CARPET TO AVOID THE PARTS FROM BEING SCRATCHED.
- ② BEFORE YOU BEGIN, KINDLY FOLLOW THE ASSEBLY INSTRUCTIONS STEP BY STEP.
- **③ DO NOT TIGHTEN ALL SCREWS AND BOLTS UNTIL THE BENCH IS FULLY SET-UP.**