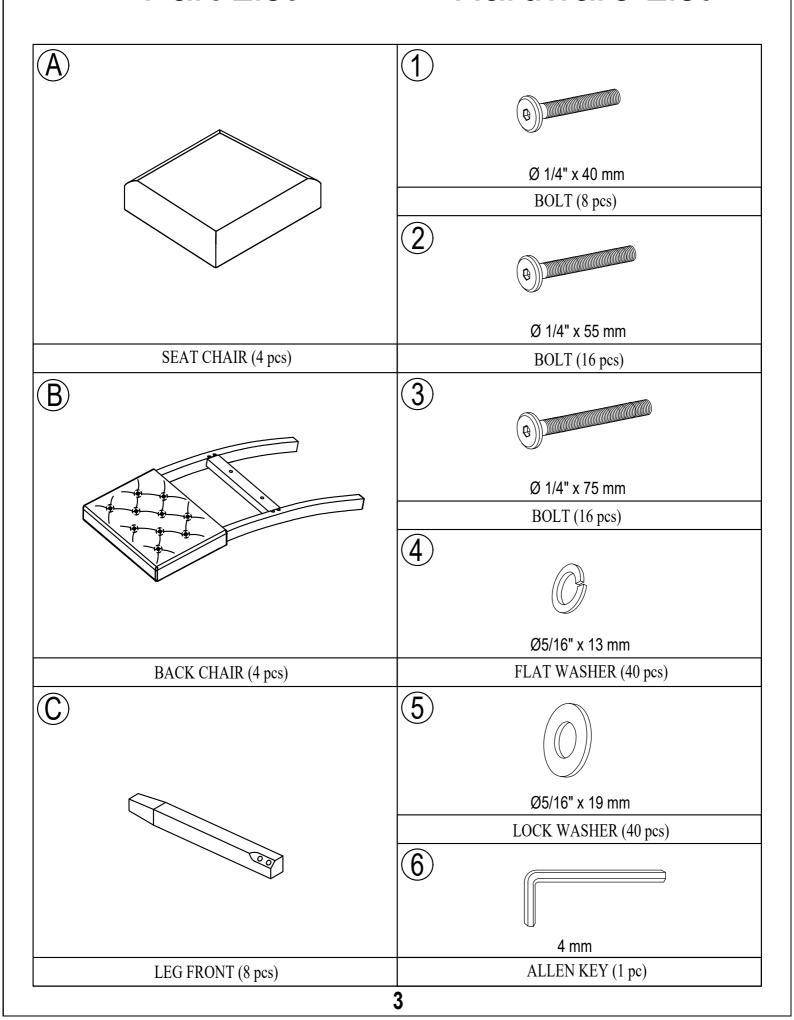

### **ASSEMBLY INSTRUCTIONS**

ITEM NO. WF291042



#### **IMPORTANT NOTE:**

- ① PLACE ALL PARTS ON A CLEAN AND SMOOTH SURFACE SUCH AS A RUG OR CARPET TO AVOID THE PARTS FROM BEING SCRATCHED.
- ② BEFORE YOU BEGIN, KINDLY FOLLOW THE ASSEBLY INSTRUCTIONS STEP BY STEP.
- ③ DO NOT TIGHTEN ALL SCREWS AND BOLTS UNTIL THE CHAIR IS FULLY SET-UP.



## Part List

## **Hardware List**







### **ASSEMBLY INSTRUCTIONS**

ITEM NO.WF291042



#### **IMPORTANT NOTE:**

- ① PLACE ALL PARTS ON A CLEAN AND SMOOTH SURFACE SUCH AS A RUG OR CARPET TO AVOID THE PARTS FROM BEING SCRATCHED.
- ② BEFORE YOU BEGIN, KINDLY FOLLOW THE ASSEBLY INSTRUCTIONS STEP BY STEP.
- **③ DO NOT TIGHTEN ALL SCREWS AND BOLTS UNTIL THE BENCH IS FULLY SET-UP.**



# Part List

# **Hardware List**