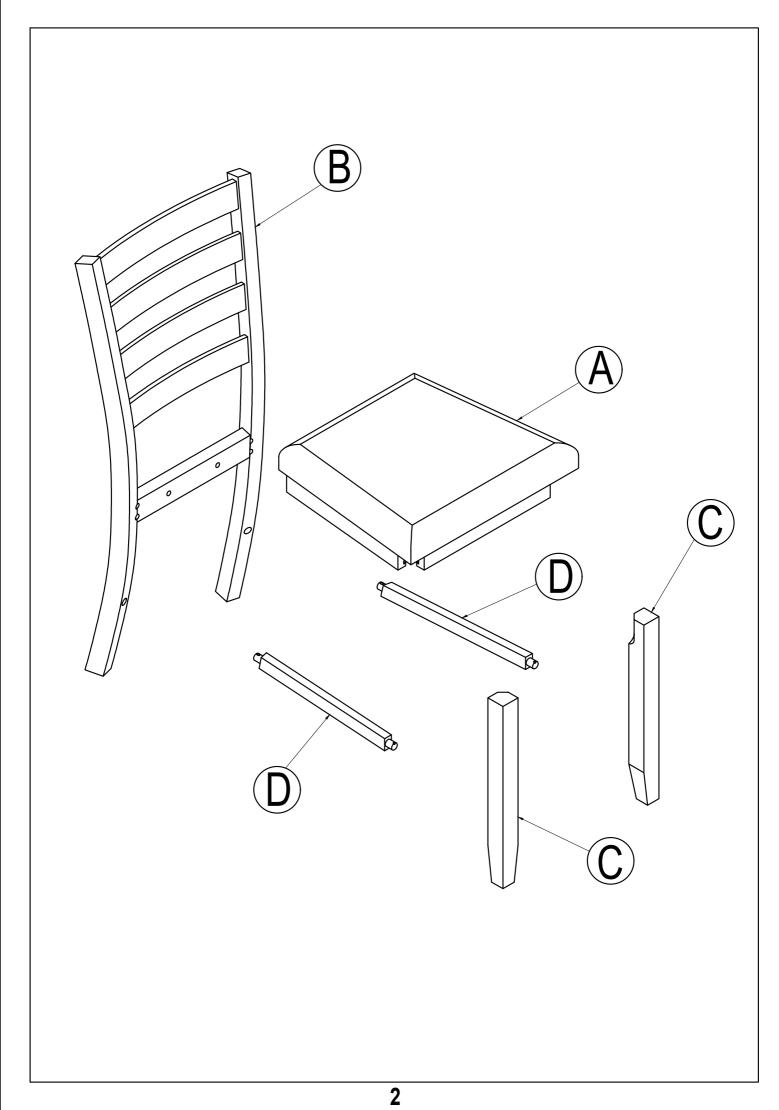

### **ASSEMBLY INSTRUCTIONS**

ITEM NO.WF283867



#### **IMPORTANT NOTE:**

- ① PLACE ALL PARTS ON A CLEAN AND SMOOTH SURFACE SUCH AS A RUG OR CARPET TO AVOID THE PARTS FROM BEING SCRATCHED.
- ② BEFORE YOU BEGIN, KINDLY FOLLOW THE ASSEBLY INSTRUCTIONS STEP BY STEP.
- ③ DO NOT TIGHTEN ALL SCREWS AND BOLTS UNTIL THE CHAIR IS FULLY SET-UP.



### Part List

## Hardware List





### **ASSEMBLY INSTRUCTIONS**

ITEM NO.WF283867



#### **IMPORTANT NOTE:**

- ① PLACE ALL PARTS ON A CLEAN AND SMOOTH SURFACE SUCH AS A RUG OR CARPET TO AVOID THE PARTS FROM BEING SCRATCHED.
- ② BEFORE YOU BEGIN, KINDLY FOLLOW THE ASSEBLY INSTRUCTIONS STEP BY STEP.
- ③ DO NOT TIGHTEN ALL SCREWS AND BOLTS UNTIL THE CHAIR IS FULLY SET-UP.



# Part List

# Hardware List