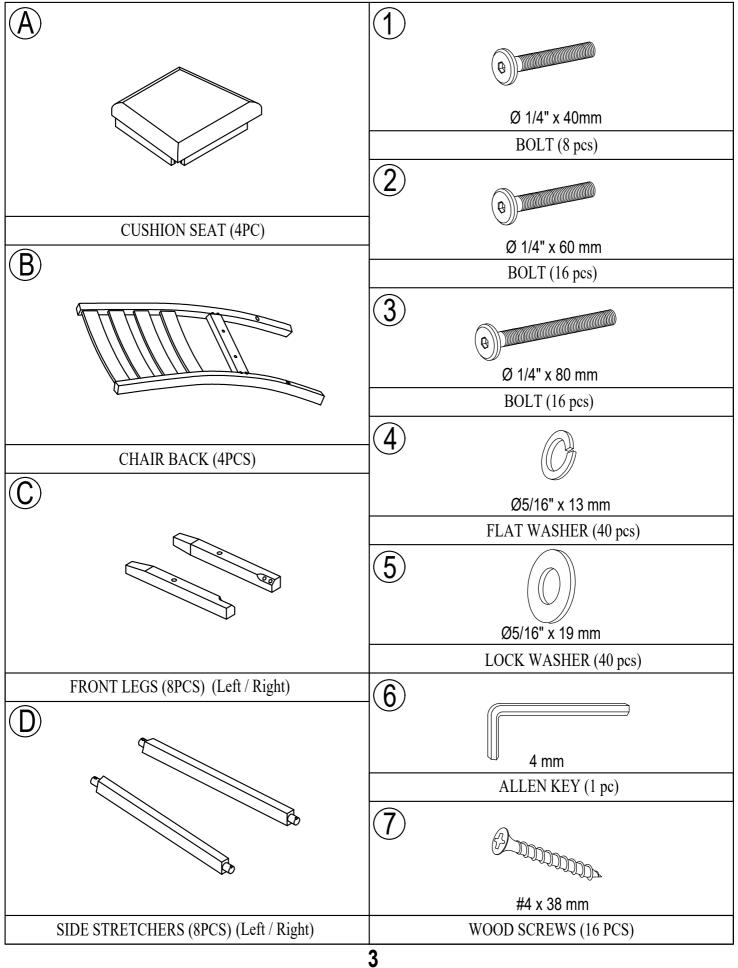

### **ASSEMBLY INSTRUCTIONS**

ITEM NO.WF283867



#### **IMPORTANT NOTE:**

- ① PLACE ALL PARTS ON A CLEAN AND SMOOTH SURFACE SUCH AS A RUG OR CARPET TO AVOID THE PARTS FROM BEING SCRATCHED.
- ② BEFORE YOU BEGIN, KINDLY FOLLOW THE ASSEBLY INSTRUCTIONS STEP BY STEP.
- ③ DO NOT TIGHTEN ALL SCREWS AND BOLTS UNTIL THE CHAIR IS FULLY SET-UP.



### Part List

## Hardware List





### **ASSEMBLY INSTRUCTIONS**

ITEM NO.WF283867



#### **IMPORTANT NOTE:**

- ① PLACE ALL PARTS ON A CLEAN AND SMOOTH SURFACE SUCH AS A RUG OR CARPET TO AVOID THE PARTS FROM BEING SCRATCHED.
- ② BEFORE YOU BEGIN, KINDLY FOLLOW THE ASSEBLY INSTRUCTIONS STEP BY STEP.
- ③ DO NOT TIGHTEN ALL SCREWS AND BOLTS UNTIL THE CHAIR IS FULLY SET-UP.



# Part List

# Hardware List