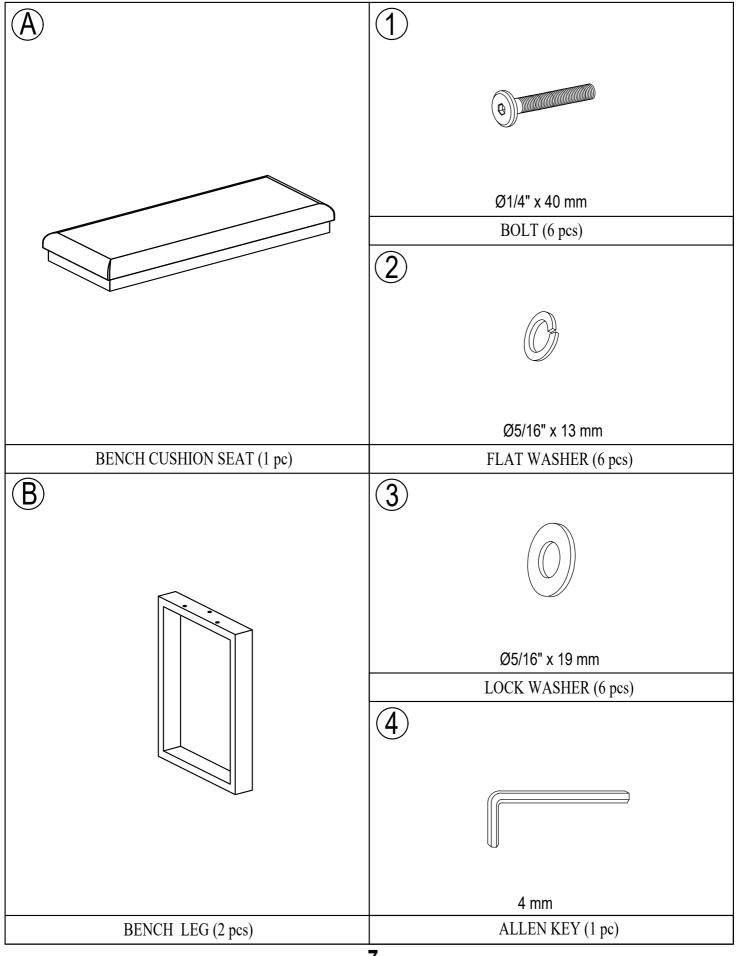

### **ASSEMBLY INSTRUCTIONS**

ITEM NO.WF283867



#### **IMPORTANT NOTE:**

- ① PLACE ALL PARTS ON A CLEAN AND SMOOTH SURFACE SUCH AS A RUG OR CARPET TO AVOID THE PARTS FROM BEING SCRATCHED.
- ② BEFORE YOU BEGIN, KINDLY FOLLOW THE ASSEBLY INSTRUCTIONS STEP BY STEP.
- ③ DO NOT TIGHTEN ALL SCREWS AND BOLTS UNTIL THE CHAIR IS FULLY SET-UP.



### Part List

## Hardware List





### **ASSEMBLY INSTRUCTIONS**

ITEM NO.WF283867



#### **IMPORTANT NOTE:**

- ① PLACE ALL PARTS ON A CLEAN AND SMOOTH SURFACE SUCH AS A RUG OR CARPET TO AVOID THE PARTS FROM BEING SCRATCHED.
- ② BEFORE YOU BEGIN, KINDLY FOLLOW THE ASSEBLY INSTRUCTIONS STEP BY STEP.
- ③ DO NOT TIGHTEN ALL SCREWS AND BOLTS UNTIL THE CHAIR IS FULLY SET-UP.



# Part List

# Hardware List