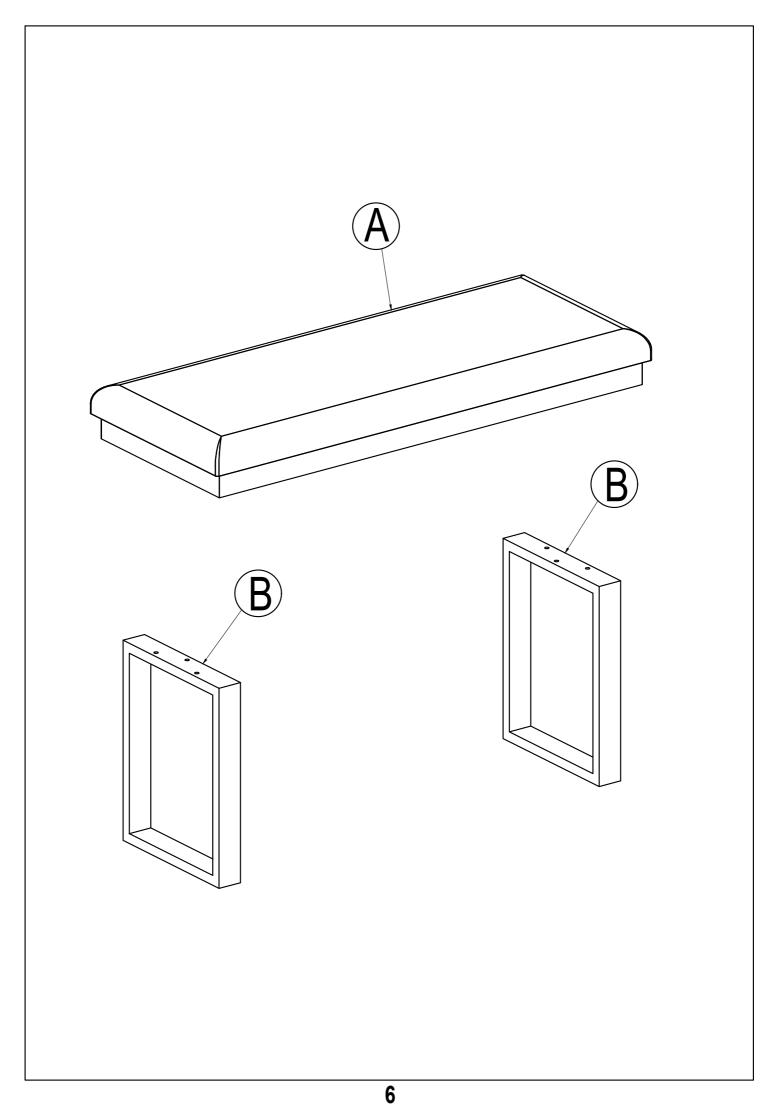

### **ASSEMBLY INSTRUCTIONS**

ITEM NO.WF283867



#### **IMPORTANT NOTE:**

- ① PLACE ALL PARTS ON A CLEAN AND SMOOTH SURFACE SUCH AS A RUG OR CARPET TO AVOID THE PARTS FROM BEING SCRATCHED.
- ② BEFORE YOU BEGIN, KINDLY FOLLOW THE ASSEBLY INSTRUCTIONS STEP BY STEP.
- ③ DO NOT TIGHTEN ALL SCREWS AND BOLTS UNTIL THE CHAIR IS FULLY SET-UP.



### Part List

## Hardware List





### **ASSEMBLY INSTRUCTIONS**

ITEM NO.WF283867



#### **IMPORTANT NOTE:**

- ① PLACE ALL PARTS ON A CLEAN AND SMOOTH SURFACE SUCH AS A RUG OR CARPET TO AVOID THE PARTS FROM BEING SCRATCHED.
- ② BEFORE YOU BEGIN, KINDLY FOLLOW THE ASSEBLY INSTRUCTIONS STEP BY STEP.
- ③ DO NOT TIGHTEN ALL SCREWS AND BOLTS UNTIL THE CHAIR IS FULLY SET-UP.



# Part List

# Hardware List