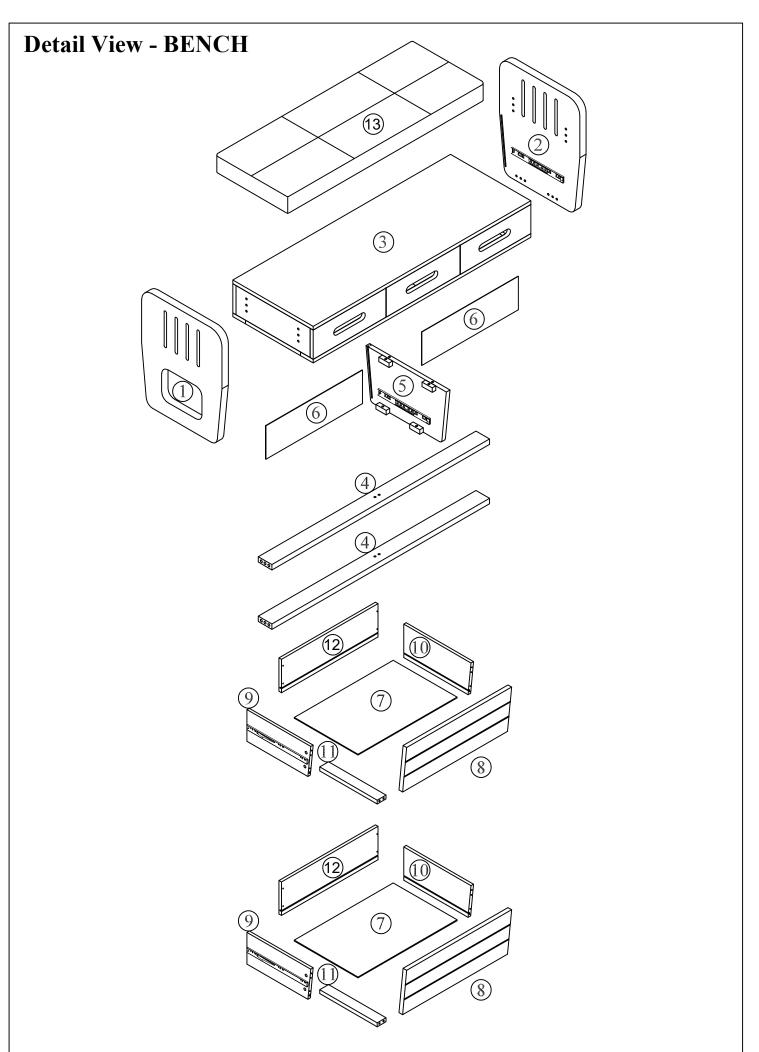

# **Part List - BENCH** Right side - 1pc Left side - 1pc 3 4 Bottom horizontal rail - 2pcs Top frames - 1pc 5 6 Back panel - 2pcs Middle vertical panel - 1pc 7 8 Drawer bottom - 2pcs Drawer front - 2pcs 10 9 Drawer right - 2pcs Drawer left - 2pcs 11 12 Drawer back - 2pcs Drawer bottom support - 2pcs 13 Cushions - 1pc