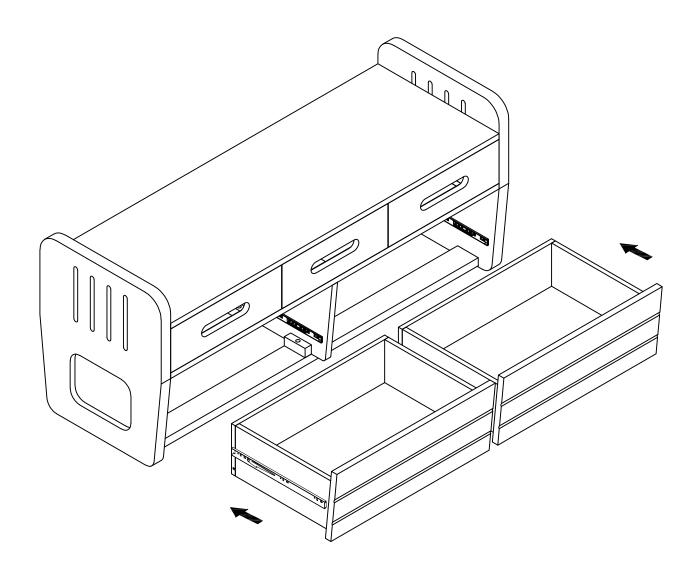

|                     |
| Ø8*30mm             | 1/4"*40mm                | Ø1/4"*16mm          |
| Wood dowel (16pcs)  | Bolt (16pcs)             | Flat washer (16pcs) |
| D                   | Ш                        | F                   |
|                     |                          |                     |
| Ø1/4"               | #4*25mm                  | Ø7.5*36mm           |
| Lock washer (16pcs) | Round head screw (12pcs) | Cam bolt (10pcs)    |
| G                   | Н                        | K                   |
|                     |                          | Ø///// <b>)</b>     |
| Ø15*9mm             | 4mm                      | Ø6*30mm             |
| Cam lock (10pcs)    | Allen key(1pc)           | Wood dowel (10pcs)  |









## **STEP:8**









# **FINISH**