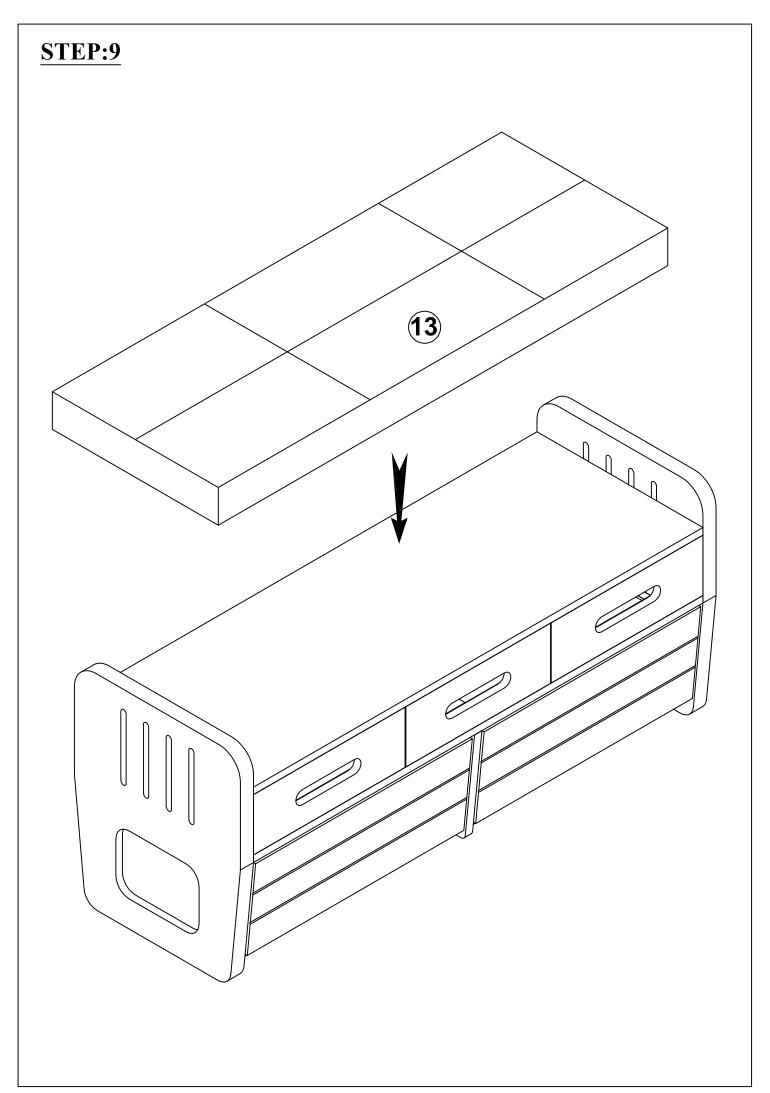

|                     |
| Ø8*30mm             | 1/4"*40mm                | Ø1/4"*16mm          |
| Wood dowel (16pcs)  | Bolt (16pcs)             | Flat washer (16pcs) |
| D                   | Ш                        | F                   |
|                     |                          |                     |
| Ø1/4"               | #4*25mm                  | Ø7.5*36mm           |
| Lock washer (16pcs) | Round head screw (12pcs) | Cam bolt (10pcs)    |
| G                   | Н                        | K                   |
|                     |                          | Ø///// <b>)</b>     |
| Ø15*9mm             | 4mm                      | Ø6*30mm             |
| Cam lock (10pcs)    | Allen key(1pc)           | Wood dowel (10pcs)  |









## **STEP:8**









# **FINISH**