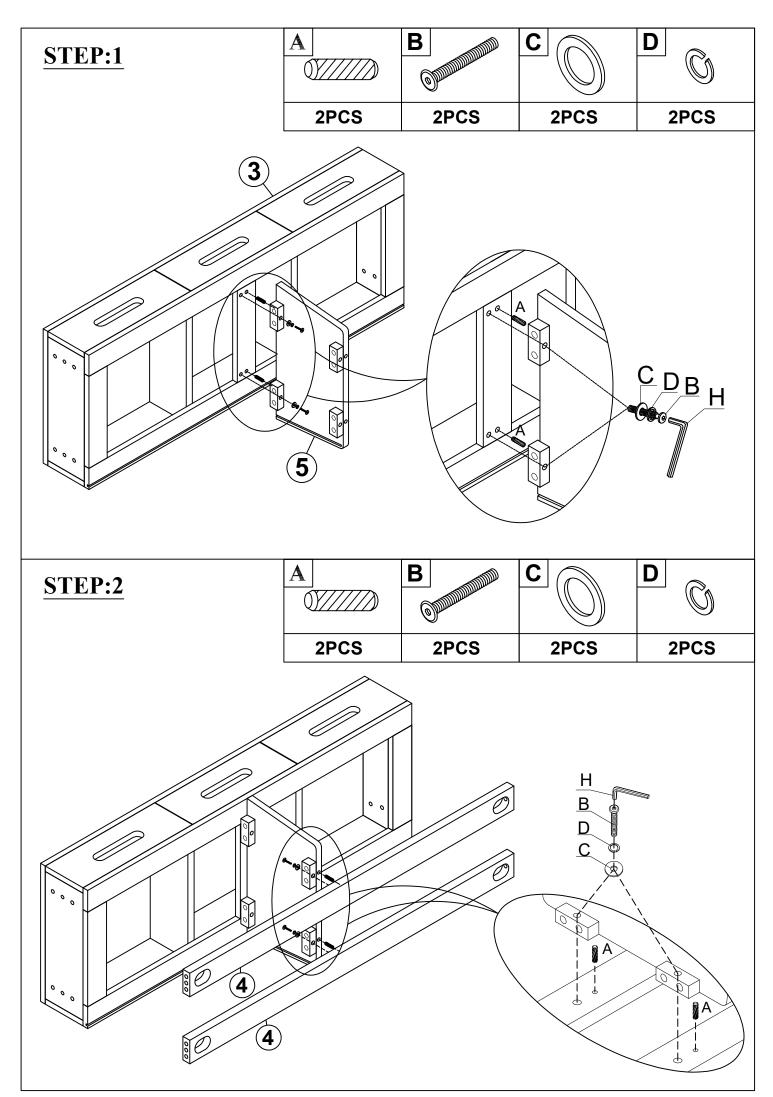

### **Hardware List - WF323695**

| Α                   | В                        | C                   |
|---------------------|--------------------------|---------------------|
| Q/////D             |                          |                     |
| Ø8*30mm             | 1/4"*40mm                | Ø1/4"*16mm          |
| Wood dowel (16pcs)  | Bolt (16pcs)             | Flat washer (16pcs) |
| D                   | Ш                        | F                   |
|                     |                          |                     |
| Ø1/4"               | #4*25mm                  | Ø7.5*36mm           |
| Lock washer (16pcs) | Round head screw (12pcs) | Cam bolt (10pcs)    |
| G                   | Н                        | K                   |
|                     |                          | Ø///// <b>)</b>     |
| Ø15*9mm             | 4mm                      | Ø6*30mm             |
| Cam lock (10pcs)    | Allen key(1pc)           | Wood dowel (10pcs)  |