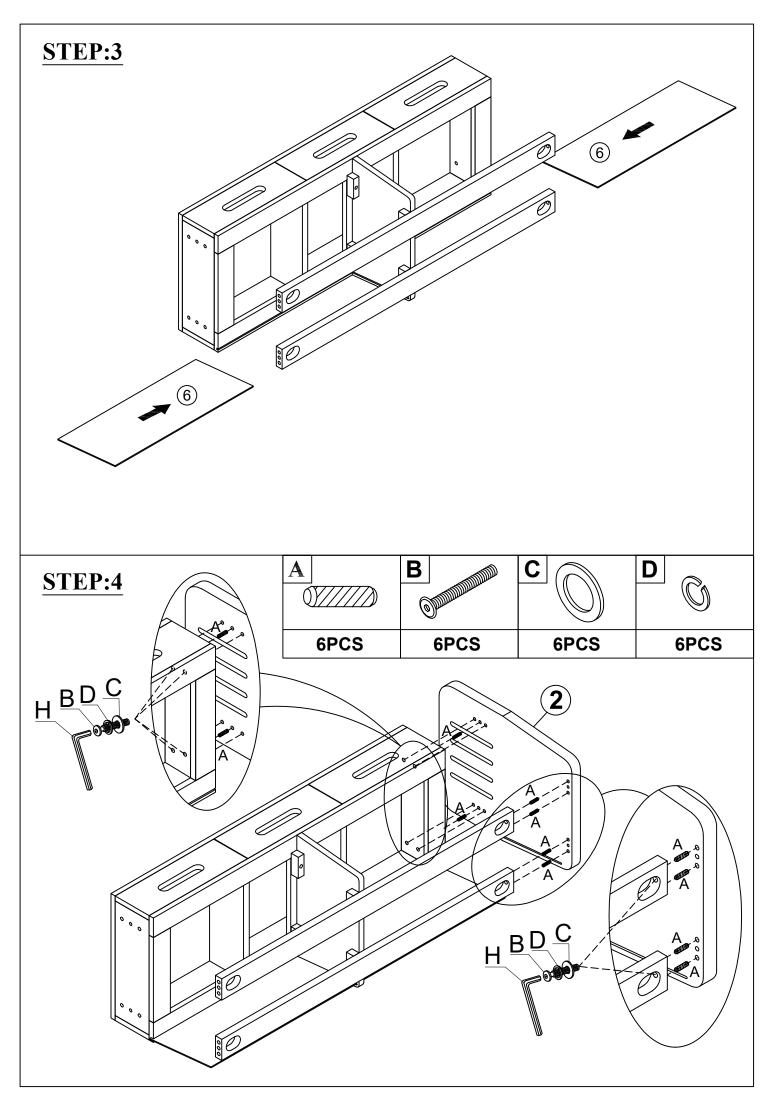

# **Part List - BENCH** Right side - 1pc Left side - 1pc 3 4 Bottom horizontal rail - 2pcs Top frames - 1pc 5 6 Back panel - 2pcs Middle vertical panel - 1pc 7 8 Drawer bottom - 2pcs Drawer front - 2pcs 10 9 Drawer right - 2pcs Drawer left - 2pcs 11 12 Drawer back - 2pcs Drawer bottom support - 2pcs 13 Cushions - 1pc

### **Hardware List - WF323695**

| Α                   | В                        | C                   |
|---------------------|--------------------------|---------------------|
| Q/////D             |                          |                     |
| Ø8*30mm             | 1/4"*40mm                | Ø1/4"*16mm          |
| Wood dowel (16pcs)  | Bolt (16pcs)             | Flat washer (16pcs) |
| D                   | Ш                        | F                   |
|                     |                          |                     |
| Ø1/4"               | #4*25mm                  | Ø7.5*36mm           |
| Lock washer (16pcs) | Round head screw (12pcs) | Cam bolt (10pcs)    |
| G                   | Н                        | K                   |
|                     |                          | Ø///// <b>)</b>     |
| Ø15*9mm             | 4mm                      | Ø6*30mm             |
| Cam lock (10pcs)    | Allen key(1pc)           | Wood dowel (10pcs)  |