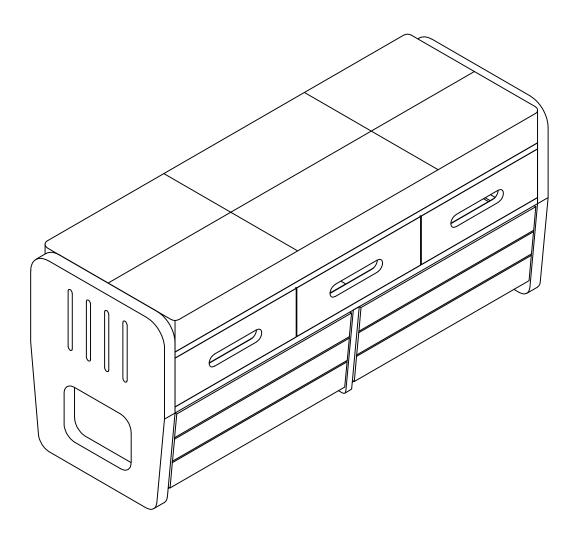

# ASSEMBLY INSTRUCTION STORAGE BENCH WF323695



Thank you for purchasing this quality product. Be sure to check all packing material carefully for small parts which may have come loose inside the carton during shipment. Separate, identify and count all parts and hardware.

Compare with the parts list to be sure all parts are present.

"DO NOT TIGHTEN SCREWS UNTIL COMPLETELY ASSEMBLED"



\*Use of power tool to assemble this product will invalidate any claim and damage this product making unsafe !!! \*Please assemble on a clean soft surface to avoid damage.







Tools Required





(Not included)

IMPORTANT:
PLEASE READ INSTRUCTION BEFORE STARTING THE ASSEMBLY

Thank you for buying our products. Please read the installation manual carefully before installation, we need you to follow the instructions on the accessories and hardware st