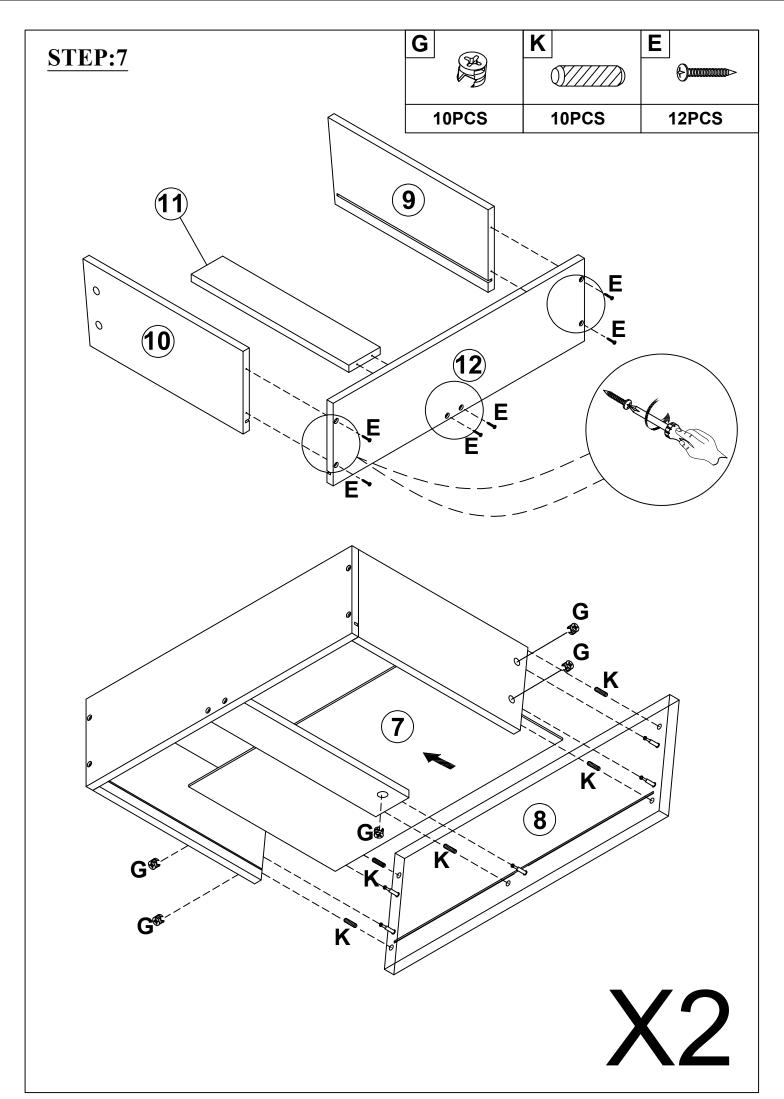

# **Part List - BENCH** Right side - 1pc Left side - 1pc 3 4 Bottom horizontal rail - 2pcs Top frames - 1pc 5 6 Back panel - 2pcs Middle vertical panel - 1pc 7 8 Drawer bottom - 2pcs Drawer front - 2pcs 10 9 Drawer right - 2pcs Drawer left - 2pcs 11 12 Drawer back - 2pcs Drawer bottom support - 2pcs 13 Cushions - 1pc

### **Hardware List - WF323695**

| Α                   | В                        | C                   |
|---------------------|--------------------------|---------------------|
| Q/////D             |                          |                     |
| Ø8*30mm             | 1/4"*40mm                | Ø1/4"*16mm          |
| Wood dowel (16pcs)  | Bolt (16pcs)             | Flat washer (16pcs) |
| D                   | Ш                        | F                   |
|                     |                          |                     |
| Ø1/4"               | #4*25mm                  | Ø7.5*36mm           |
| Lock washer (16pcs) | Round head screw (12pcs) | Cam bolt (10pcs)    |
| G                   | Н                        | K                   |
|                     |                          | Ø///// <b>)</b>     |
| Ø15*9mm             | 4mm                      | Ø6*30mm             |
| Cam lock (10pcs)    | Allen key(1pc)           | Wood dowel (10pcs)  |