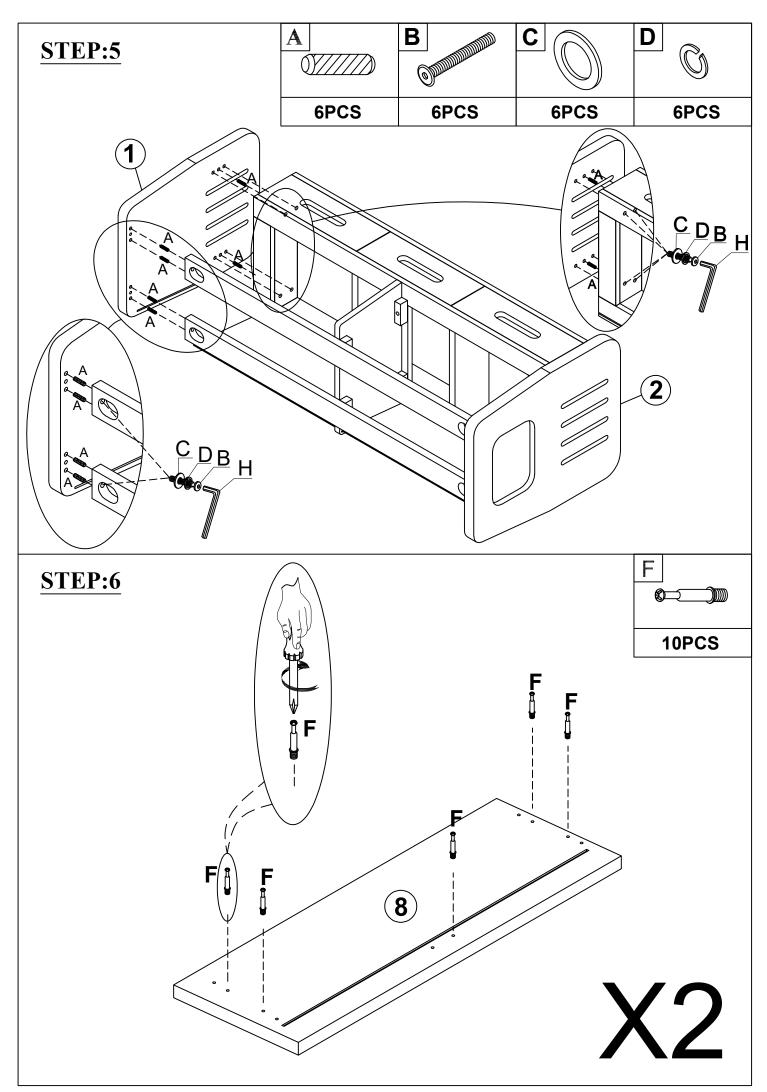

# **Part List - BENCH** Right side - 1pc Left side - 1pc 3 4 Bottom horizontal rail - 2pcs Top frames - 1pc 5 6 Back panel - 2pcs Middle vertical panel - 1pc 7 8 Drawer bottom - 2pcs Drawer front - 2pcs 10 9 Drawer right - 2pcs Drawer left - 2pcs 11 12 Drawer back - 2pcs Drawer bottom support - 2pcs 13 Cushions - 1pc

### **Hardware List - WF323695**

| Α                   | В                        | C                   |
|---------------------|--------------------------|---------------------|
| Q/////D             |                          |                     |
| Ø8*30mm             | 1/4"*40mm                | Ø1/4"*16mm          |
| Wood dowel (16pcs)  | Bolt (16pcs)             | Flat washer (16pcs) |
| D                   | Ш                        | F                   |
|                     |                          |                     |
| Ø1/4"               | #4*25mm                  | Ø7.5*36mm           |
| Lock washer (16pcs) | Round head screw (12pcs) | Cam bolt (10pcs)    |
| G                   | Н                        | K                   |
|                     |                          | Ø///// <b>)</b>     |
| Ø15*9mm             | 4mm                      | Ø6*30mm             |
| Cam lock (10pcs)    | Allen key(1pc)           | Wood dowel (10pcs)  |