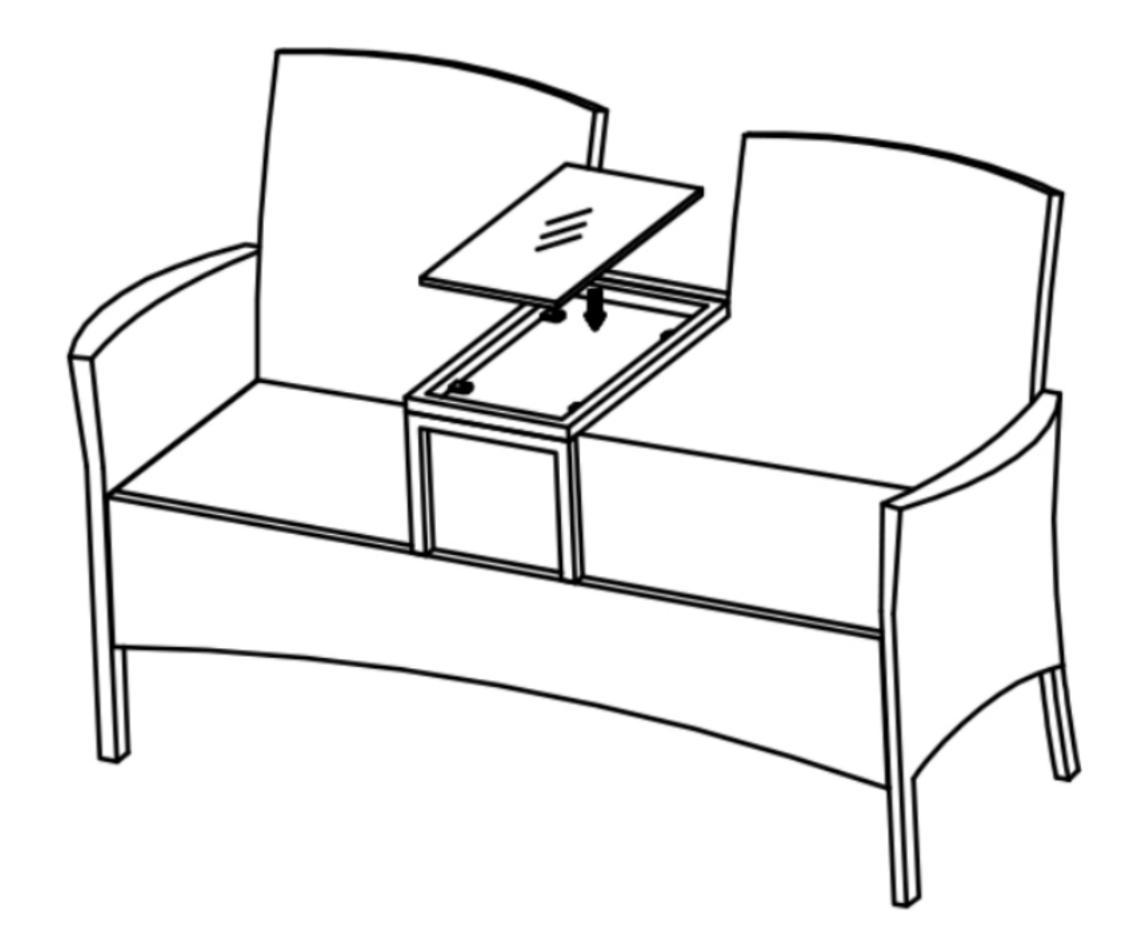

s have been connected sucessfully.

2. Thread the screws a little bit first, leave them loose until ALL screws are in, and then tighen them all.

- 3. Please email us with PICTURES ofparts and SKU# info. on box m arks if there is any trouble withassembly or missing or damaged p arts.
- 4. Don't expose cushions (if have) in the BURNING sun for a long time, please cover the set or put cushions indoor during rainy or snowy days.
- 5. Please DO NOT discard packing boxes before all parts are assembled successfully.

# ▶6. DO NOT touch the glass (if have) with bare hands if the glass is broken during shipping.

Thank you!

Page 1

#### Parts List of Lover Chairs



### Assembly Step for Lover Chairs







Step 2 <

### Assembly Step for Lover Chairs









### Assembly Step for Lover Chairs



#### Step 5 <