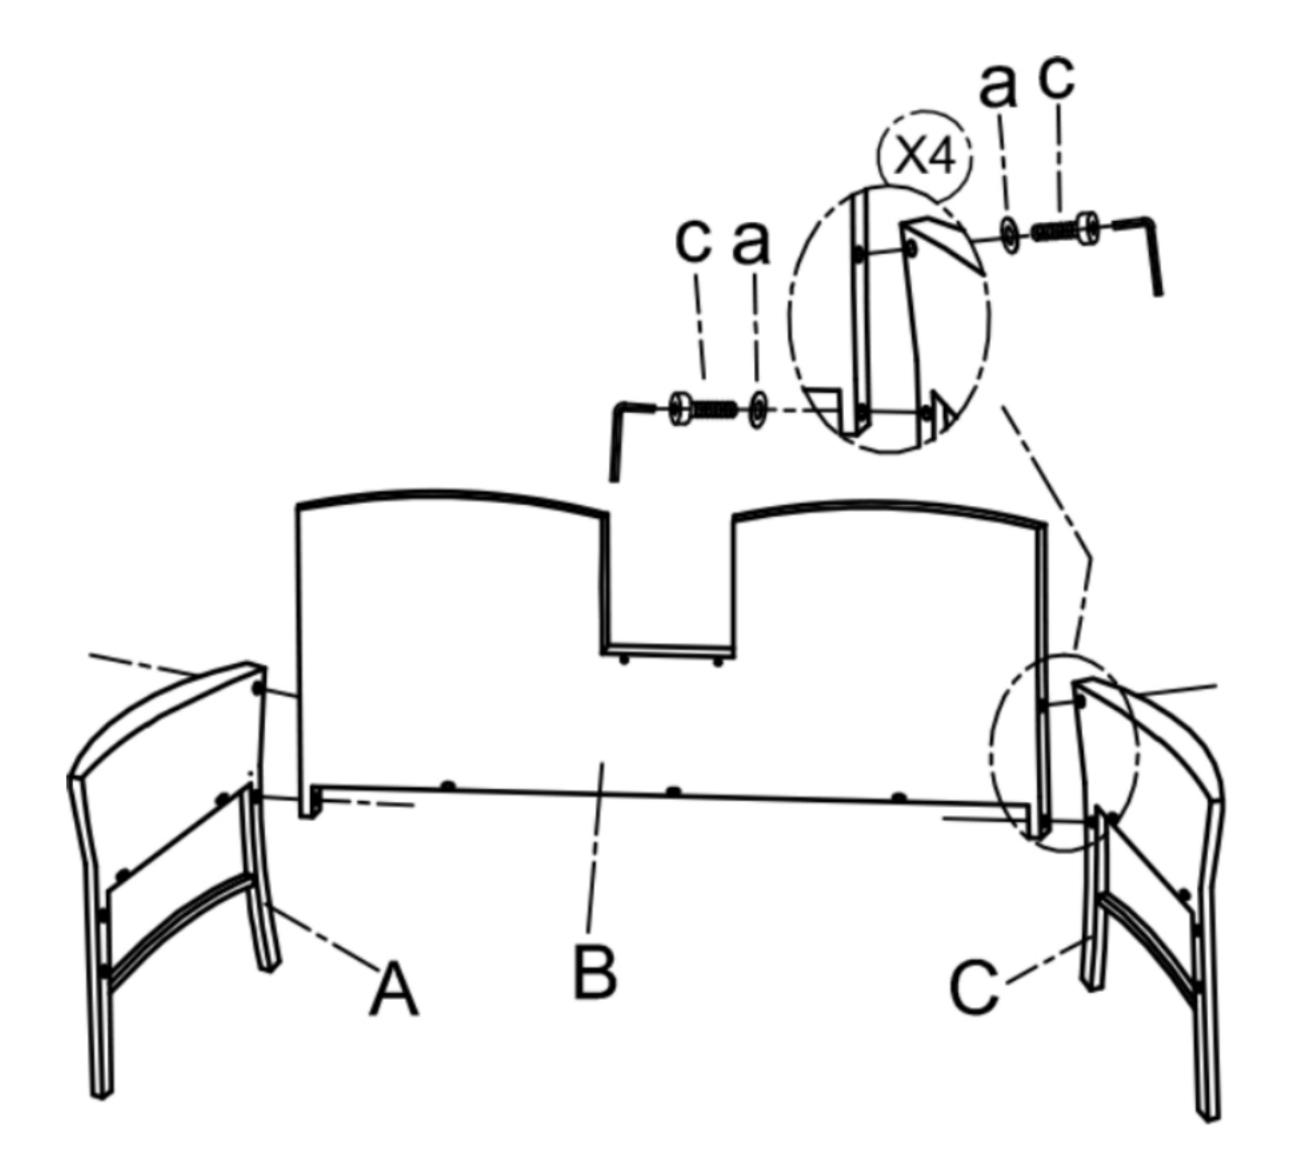

CTION MANUAL** 



### IMPORTANCE

I. Please DO NOT fix screws tightly until all screws and holes have been connected sucessfully.

2. Thread the screws a little bit first, leave them loose until ALL screws are in, and then tighen them all.

- 3. Please email us with PICTURES ofparts and SKU# info. on box m arks if there is any trouble withassembly or missing or damaged p arts.
- 4. Don't expose cushions (if have) in the BURNING sun for a long time, please cover the set or put cushions indoor during rainy or snowy days.
- 5. Please DO NOT discard packing boxes before all parts are assembled successfully.

# ▶6. DO NOT touch the glass (if have) with bare hands if the glass is broken during shipping.

Thank you!

Page 1

#### Parts List of Lover Chairs



### Assembly Step for Lover Chairs







Step 2 <

### Assembly Step for Lover Chairs









### Assembly Step for Lover Chairs



#### Step 5 <