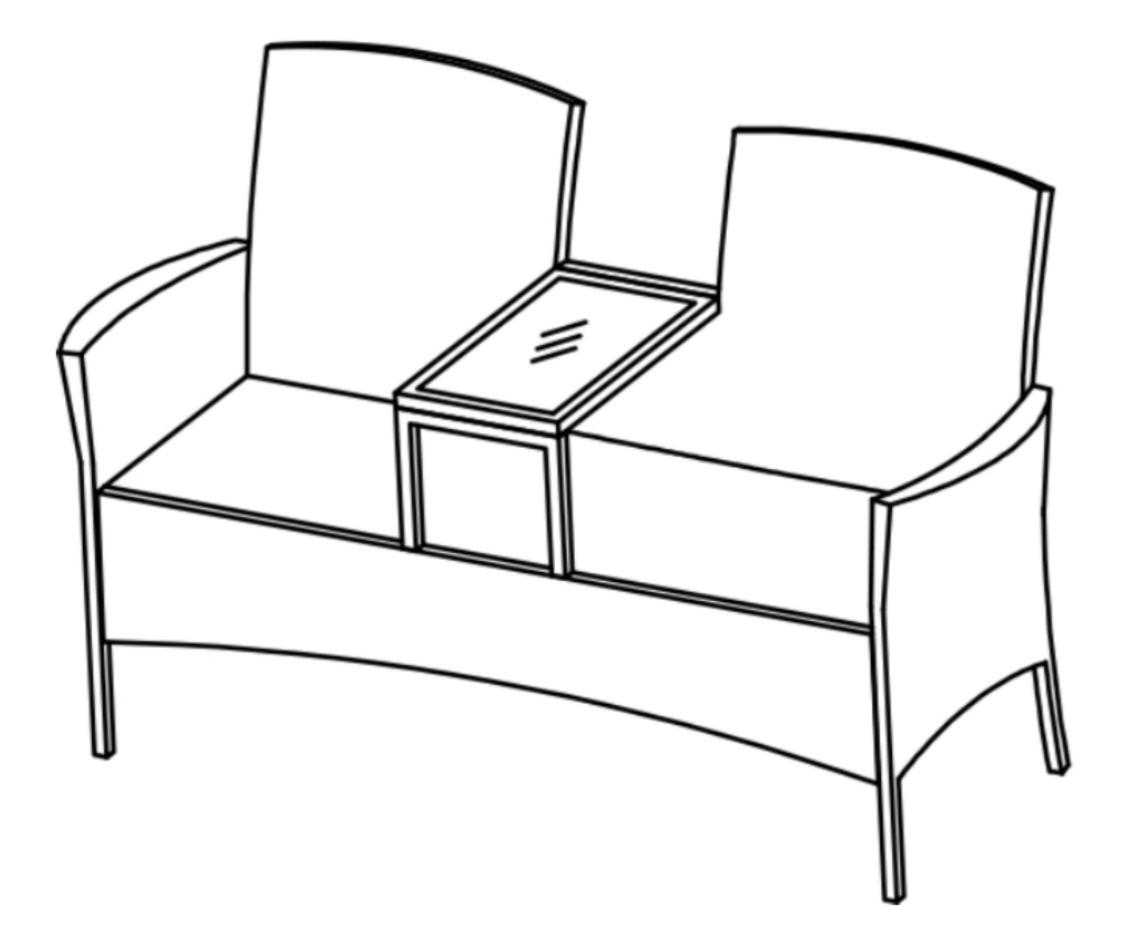

cted sucessfully.

2. Thread the screws a little bit first, leave them loose until ALL screws are in, and then tighen them all.

- 3. Please email us with PICTURES ofparts and SKU# info. on box m arks if there is any trouble withassembly or missing or damaged p arts.
- 4. Don't expose cushions (if have) in the BURNING sun for a long time, please cover the set or put cushions indoor during rainy or snowy days.
- 5. Please DO NOT discard packing boxes before all parts are assembled successfully.

# ▶6. DO NOT touch the glass (if have) with bare hands if the glass is broken during shipping.

Thank you!

Page 1

#### Parts List of Lover Chairs



### Assembly Step for Lover Chairs







Step 2 <

### Assembly Step for Lover Chairs









### Assembly Step for Lover Chairs



#### Step 5 <