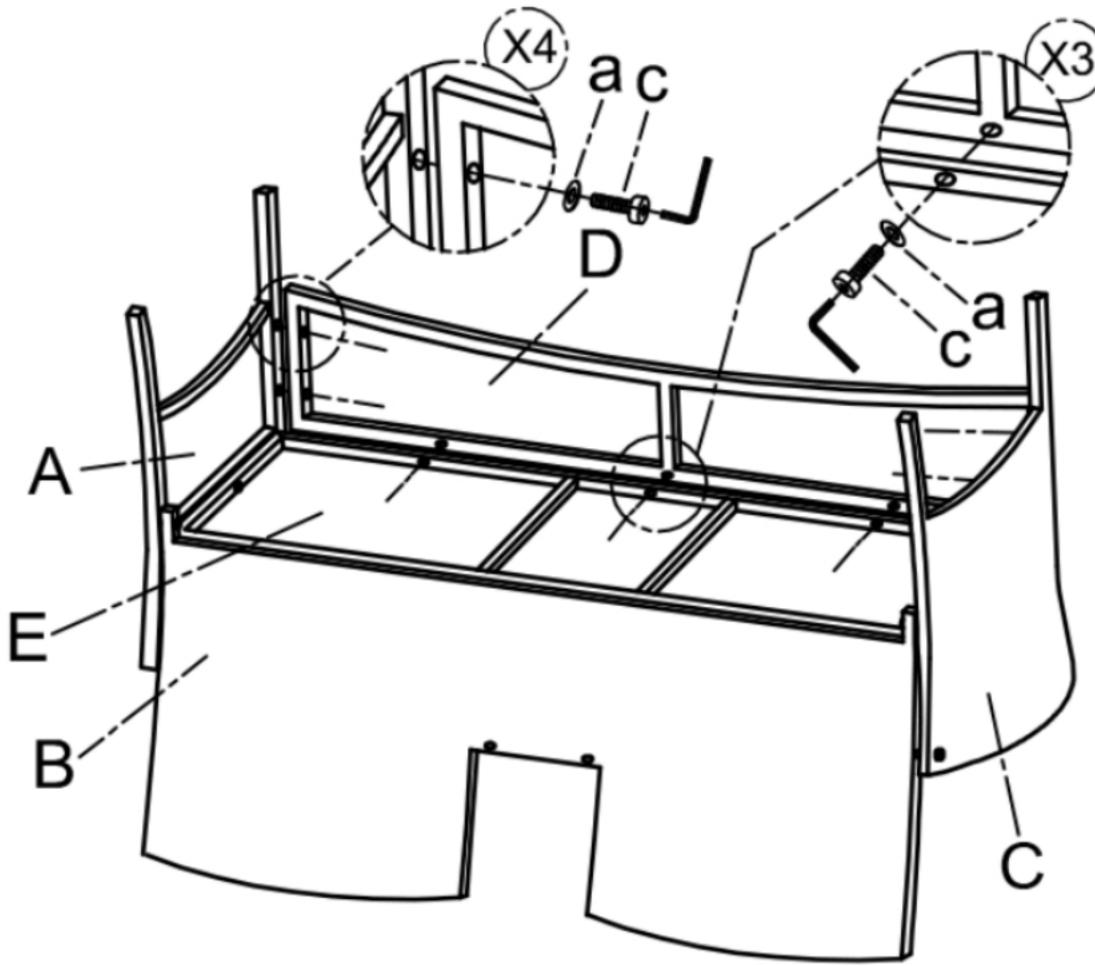

fix screws tightly until all screws and holes have been connected sucessfully.

2. Thread the screws a little bit first, leave them loose until ALL screws are in, and then tighen them all.

- 3. Please email us with PICTURES ofparts and SKU# info. on box m arks if there is any trouble withassembly or missing or damaged p arts.
- 4. Don't expose cushions (if have) in the BURNING sun for a long time, please cover the set or put cushions indoor during rainy or snowy days.
- 5. Please DO NOT discard packing boxes before all parts are assembled successfully.

# ▶6. DO NOT touch the glass (if have) with bare hands if the glass is broken during shipping.

Thank you!

Page 1

#### Parts List of Lover Chairs



### Assembly Step for Lover Chairs







Step 2 <

### Assembly Step for Lover Chairs









### Assembly Step for Lover Chairs



#### Step 5 <