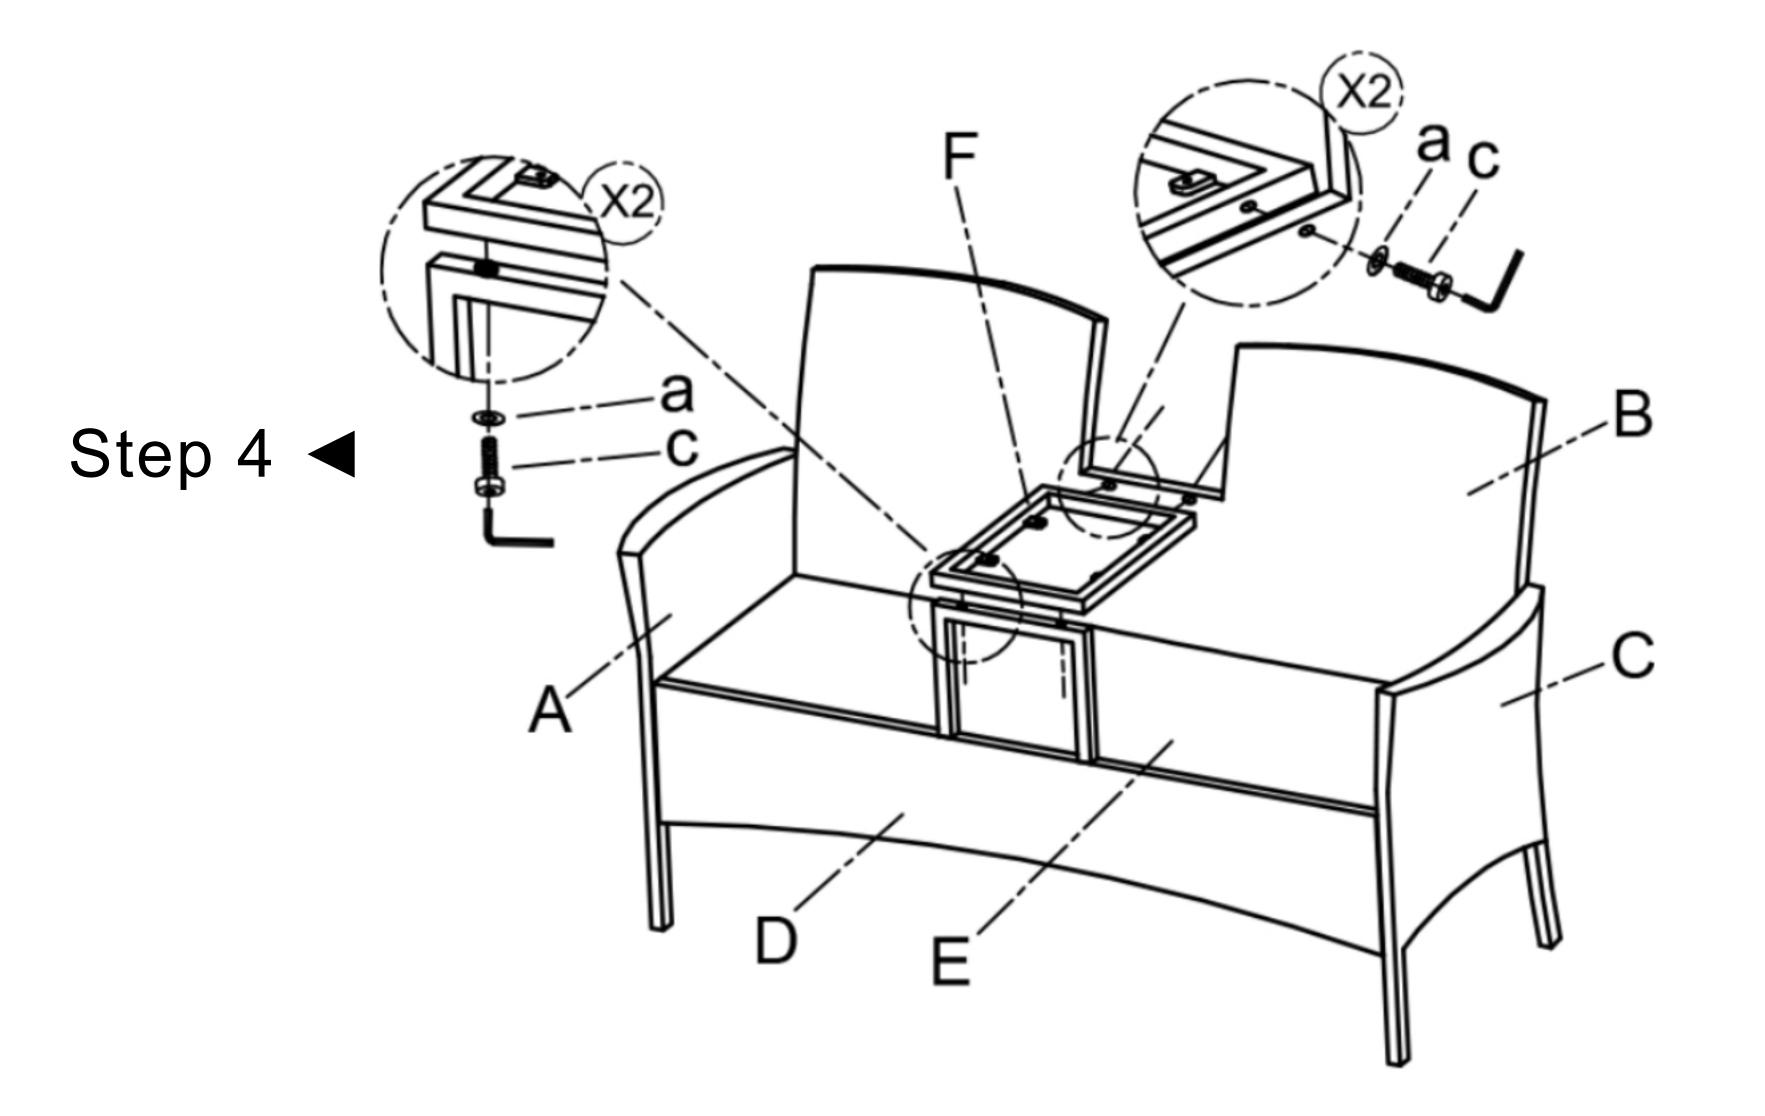

screws tightly until all screws and holes have been connected sucessfully.

2. Thread the screws a little bit first, leave them loose until ALL screws are in, and then tighen them all.

- 3. Please email us with PICTURES ofparts and SKU# info. on box m arks if there is any trouble withassembly or missing or damaged p arts.
- 4. Don't expose cushions (if have) in the BURNING sun for a long time, please cover the set or put cushions indoor during rainy or snowy days.
- 5. Please DO NOT discard packing boxes before all parts are assembled successfully.

# ▶6. DO NOT touch the glass (if have) with bare hands if the glass is broken during shipping.

Thank you!

Page 1

#### Parts List of Lover Chairs



### Assembly Step for Lover Chairs







Step 2 <

### Assembly Step for Lover Chairs









### Assembly Step for Lover Chairs



#### Step 5 <