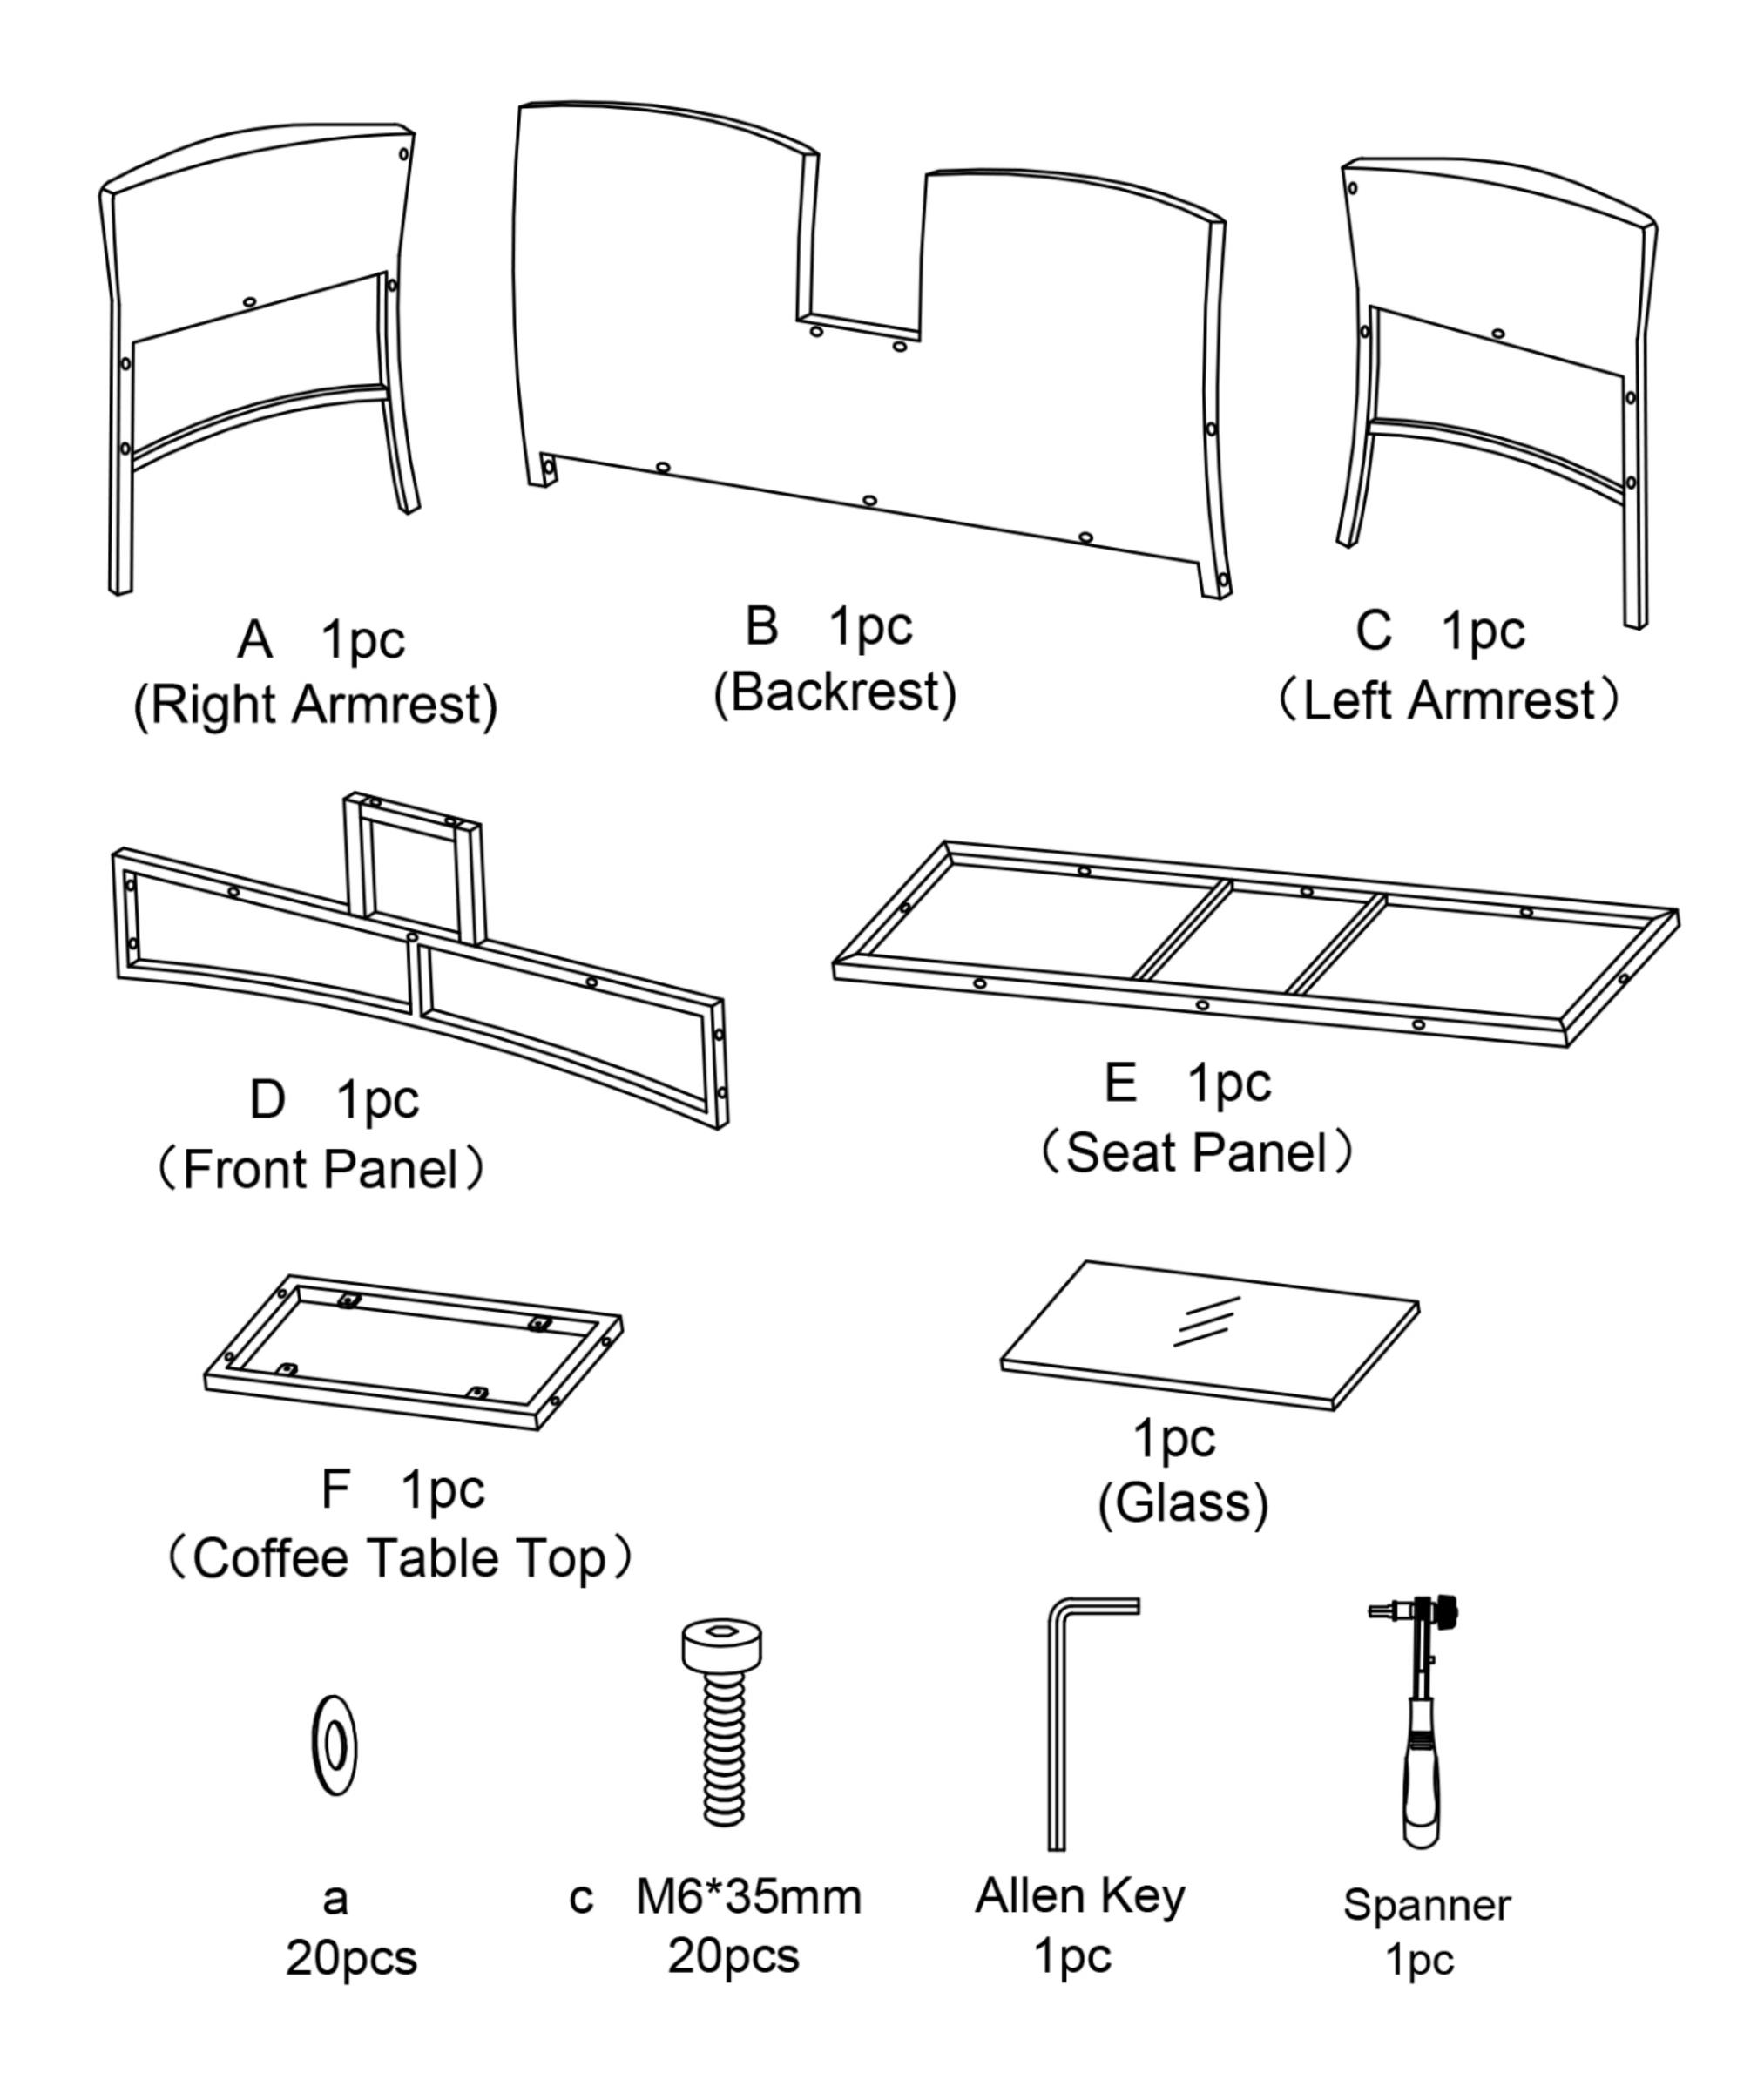

utdoor Furniture Lover Chair

**INSTRUCTION MANUAL** 



### IMPORTANCE

I. Please DO NOT fix screws tightly until all screws and holes have been connected sucessfully.

2. Thread the screws a little bit first, leave them loose until ALL screws are in, and then tighen them all.

- 3. Please email us with PICTURES ofparts and SKU# info. on box m arks if there is any trouble withassembly or missing or damaged p arts.
- 4. Don't expose cushions (if have) in the BURNING sun for a long time, please cover the set or put cushions indoor during rainy or snowy days.
- 5. Please DO NOT discard packing boxes before all parts are assembled successfully.

# ▶6. DO NOT touch the glass (if have) with bare hands if the glass is broken during shipping.

Thank you!

Page 1

#### Parts List of Lover Chairs



### Assembly Step for Lover Chairs







Step 2 <

### Assembly Step for Lover Chairs









### Assembly Step for Lover Chairs



#### Step 5 <