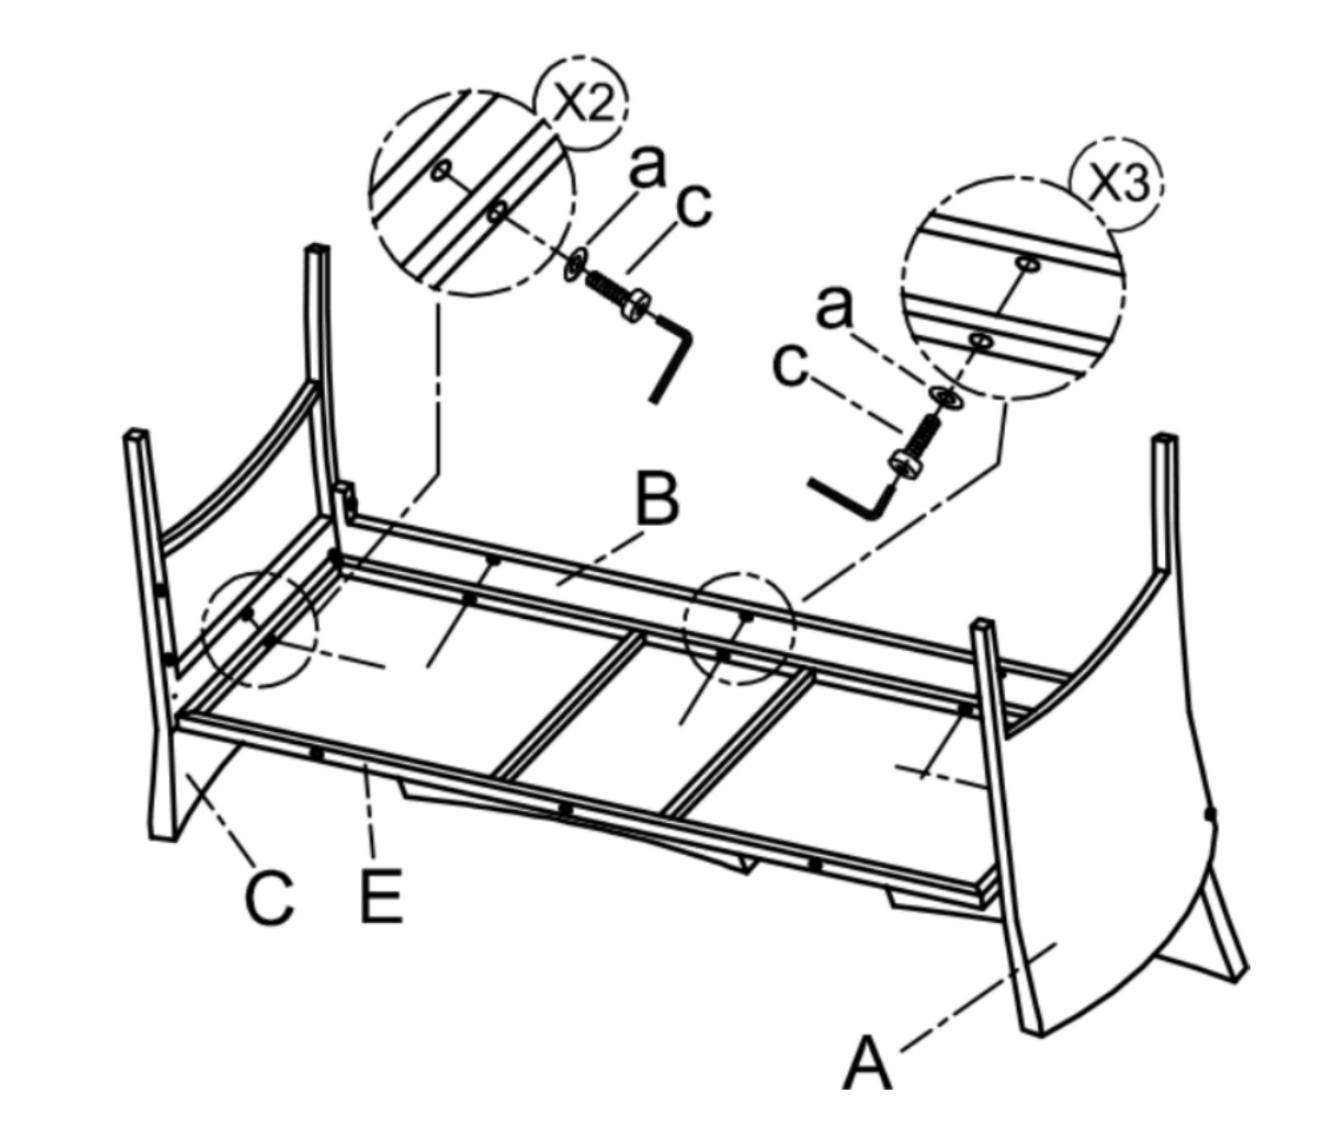

N MANUAL** 



### IMPORTANCE

I. Please DO NOT fix screws tightly until all screws and holes have been connected sucessfully.

2. Thread the screws a little bit first, leave them loose until ALL screws are in, and then tighen them all.

- 3. Please email us with PICTURES ofparts and SKU# info. on box m arks if there is any trouble withassembly or missing or damaged p arts.
- 4. Don't expose cushions (if have) in the BURNING sun for a long time, please cover the set or put cushions indoor during rainy or snowy days.
- 5. Please DO NOT discard packing boxes before all parts are assembled successfully.

# ▶6. DO NOT touch the glass (if have) with bare hands if the glass is broken during shipping.

Thank you!

Page 1

#### Parts List of Lover Chairs



### Assembly Step for Lover Chairs







Step 2 <

### Assembly Step for Lover Chairs









### Assembly Step for Lover Chairs



#### Step 5 <