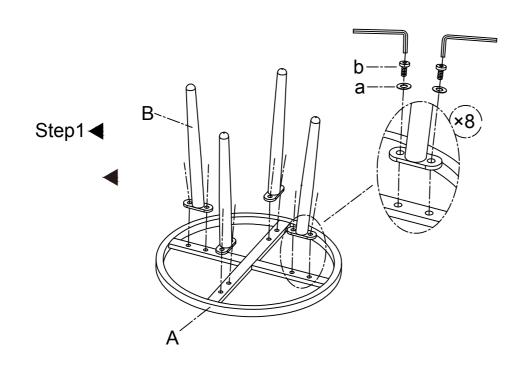

## **IMPORTANCE**

- 1.Please DO NOT fix screws tightly until all screws and holes have been connected successfully.
- 2. Thread the screws a little bit first, leave them loose until ALL screws are in, and then tighten them all.
- 3.Please email us with PICTURES of parts and SKU# info.on box marks if there is any trouble with assembly or missing or damaged parts.
- 4.Don't expose cushions in the BURNING sun for a long time, please cover the set or put cushions in door during rainy or snowy days.
- 5. Please DO NOT discard packing boxes before all parts are assembled successfully.
- 6.DO NOT touch the glass with bare hands if the glass is broken during the express shippping.

## Parts List of Coffee Table

B 4PCS (Stool Legs)

1PCS (Glass)

a Ø6 8PCS

b M6\*16mm 8PCS

Allen Key 1PCS

0