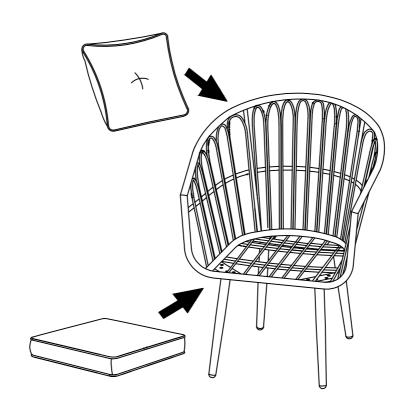

nd holes have been connected successfully.
- 2. Thread the screws a little bit first, leave them loose until ALL screws are in, and then tighten them all.
- 3.Please email us with PICTURES of parts and SKU# info.on box marks if there is any trouble with assembly or missing or damaged parts.
- 4.Don't expose cushions in the BURNING sun for a long time, please cover the set or put cushions in door during rainy or snowy days.
- 5. Please DO NOT discard packing boxes before all parts are assembled successfully.
- 6.DO NOT touch the glass with bare hands if the glass is broken during the express shippping.

Thank you!



## Parts List of Coffee Table







B 4PCS (Stool Legs)



1PCS (Glass)



a Ø6 8PCS



b M6\*16mm 8PCS



Allen Key 1PCS











0

## Parts List of Single Chair