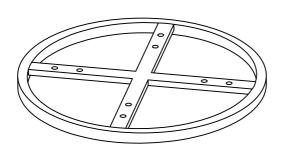

## Parts List of Coffee Table

B 4PCS (Stool Legs)

1PCS (Glass)

a Ø6 8PCS

b M6\*16mm 8PCS

Allen Key 1PCS

0