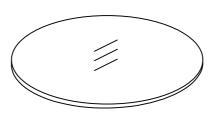

## Parts List of Coffee Table

B 4PCS (Stool Legs)

1PCS (Glass)

a Ø6 8PCS

b M6\*16mm 8PCS

Allen Key 1PCS

0