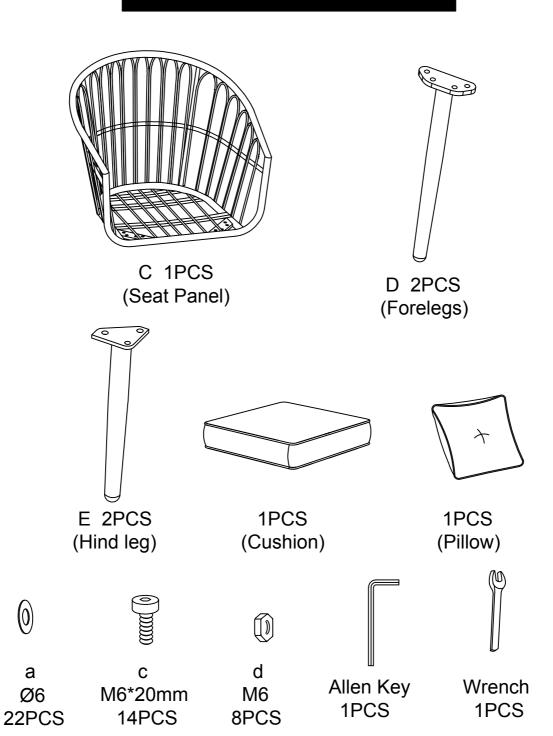

screws and holes have been connected successfully.
- 2. Thread the screws a little bit first, leave them loose until ALL screws are in, and then tighten them all.
- 3.Please email us with PICTURES of parts and SKU# info.on box marks if there is any trouble with assembly or missing or damaged parts.
- 4.Don't expose cushions in the BURNING sun for a long time, please cover the set or put cushions in door during rainy or snowy days.
- 5. Please DO NOT discard packing boxes before all parts are assembled successfully.
- 6.DO NOT touch the glass with bare hands if the glass is broken during the express shippping.

Thank you!



## Parts List of Coffee Table







B 4PCS (Stool Legs)



1PCS (Glass)



a Ø6 8PCS



b M6\*16mm 8PCS



Allen Key 1PCS











0

## Parts List of Single Chair