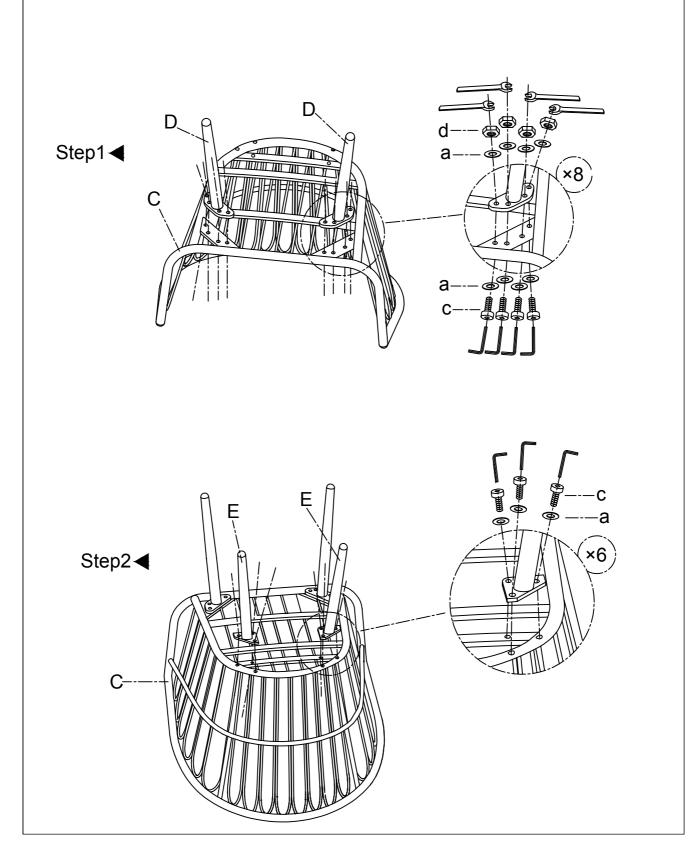

ws and holes have been connected successfully.
- 2. Thread the screws a little bit first, leave them loose until ALL screws are in, and then tighten them all.
- 3.Please email us with PICTURES of parts and SKU# info.on box marks if there is any trouble with assembly or missing or damaged parts.
- 4.Don't expose cushions in the BURNING sun for a long time, please cover the set or put cushions in door during rainy or snowy days.
- 5. Please DO NOT discard packing boxes before all parts are assembled successfully.
- 6.DO NOT touch the glass with bare hands if the glass is broken during the express shippping.

Thank you!



## Parts List of Coffee Table







B 4PCS (Stool Legs)



1PCS (Glass)



a Ø6 8PCS



b M6\*16mm 8PCS



Allen Key 1PCS











0

## Parts List of Single Chair