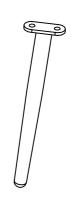

## Parts List of Coffee Table

B 4PCS (Stool Legs)

1PCS (Glass)

a Ø6 8PCS

b M6\*16mm 8PCS

Allen Key 1PCS

0