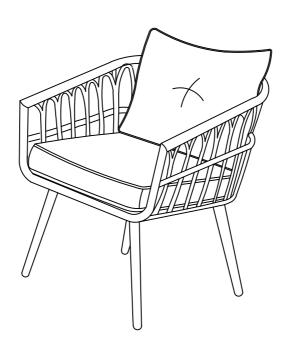

holes have been connected successfully.
- 2. Thread the screws a little bit first, leave them loose until ALL screws are in, and then tighten them all.
- 3.Please email us with PICTURES of parts and SKU# info.on box marks if there is any trouble with assembly or missing or damaged parts.
- 4.Don't expose cushions in the BURNING sun for a long time, please cover the set or put cushions in door during rainy or snowy days.
- 5. Please DO NOT discard packing boxes before all parts are assembled successfully.
- 6.DO NOT touch the glass with bare hands if the glass is broken during the express shippping.

Thank you!



## Parts List of Coffee Table







B 4PCS (Stool Legs)



1PCS (Glass)



a Ø6 8PCS



b M6\*16mm 8PCS



Allen Key 1PCS











0

## Parts List of Single Chair