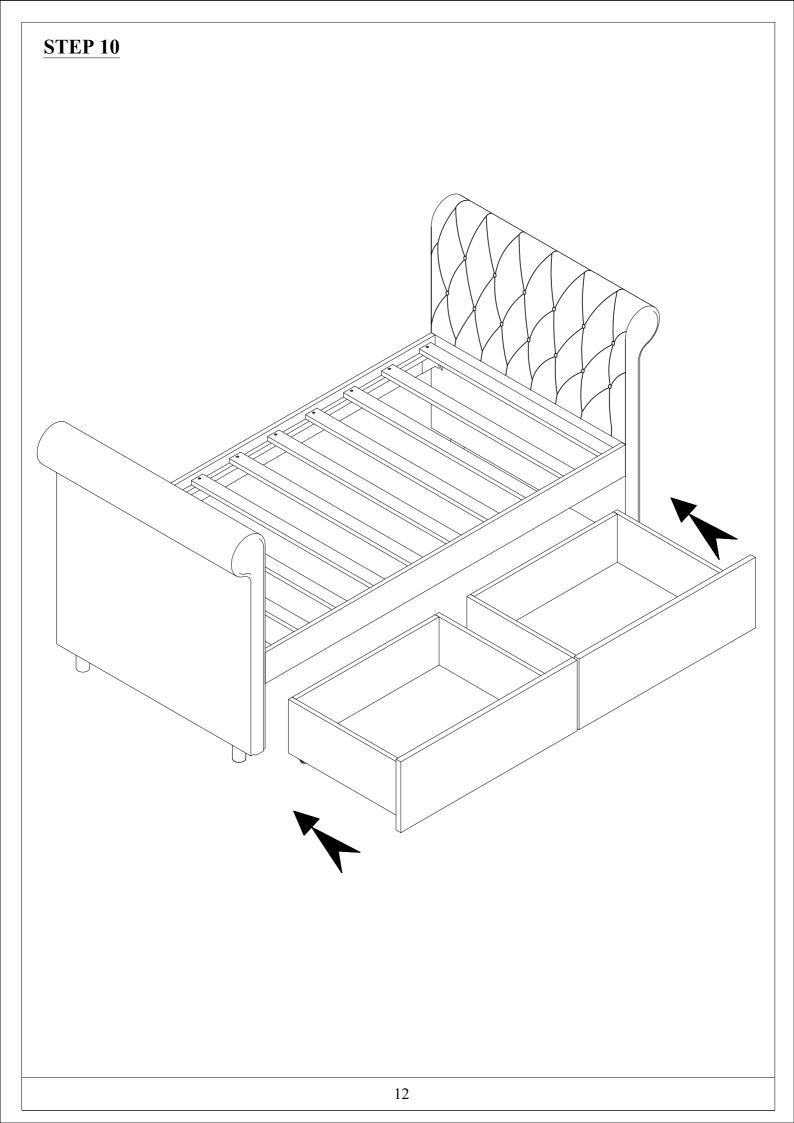

#### Detail view - TWIN BED WITH TWO DRAWERS

Identifying the Hardware - Indentify the hardware using the illustrations below.