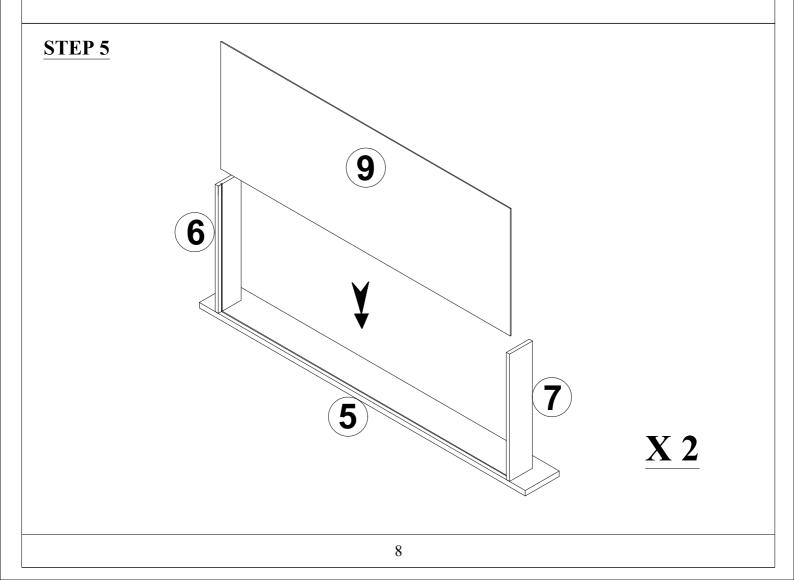

## Part Lists: WF**295297** Side rail -2pcs Headboard foot -4pcs 5 6 Drawer front -2pcs Drawer right -2pcs 7 8 Drawer left -2pcs Drawer back -2pcs 10 11 Drawer bottom support -2pcs Drawer corner support -8pcs

Read this instruction carefully. See hardware and furniture part list for guidance. Be sure all parts are complete, before you assemble. Place all wooden furniture parts on a clean and flat soft surface to prevent from being scratched. Follow the figure to start assembling.