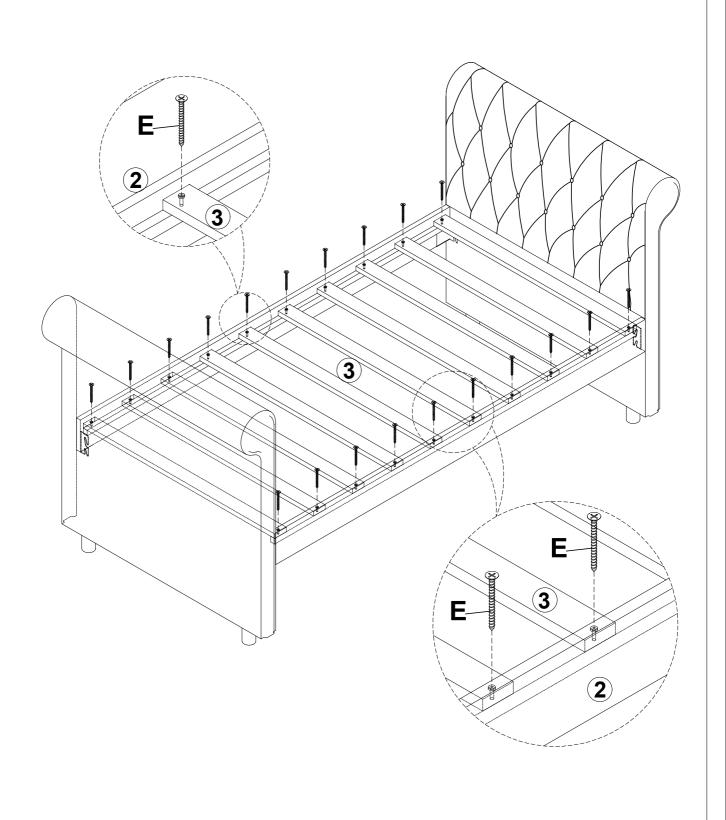

## Part Lists: WF**295297** Side rail -2pcs Headboard foot -4pcs 5 6 Drawer front -2pcs Drawer right -2pcs 7 8 Drawer left -2pcs Drawer back -2pcs 10 11 Drawer bottom support -2pcs Drawer corner support -8pcs

Read this instruction carefully. See hardware and furniture part list for guidance. Be sure all parts are complete, before you assemble. Place all wooden furniture parts on a clean and flat soft surface to prevent from being scratched. Follow the figure to start assembling.