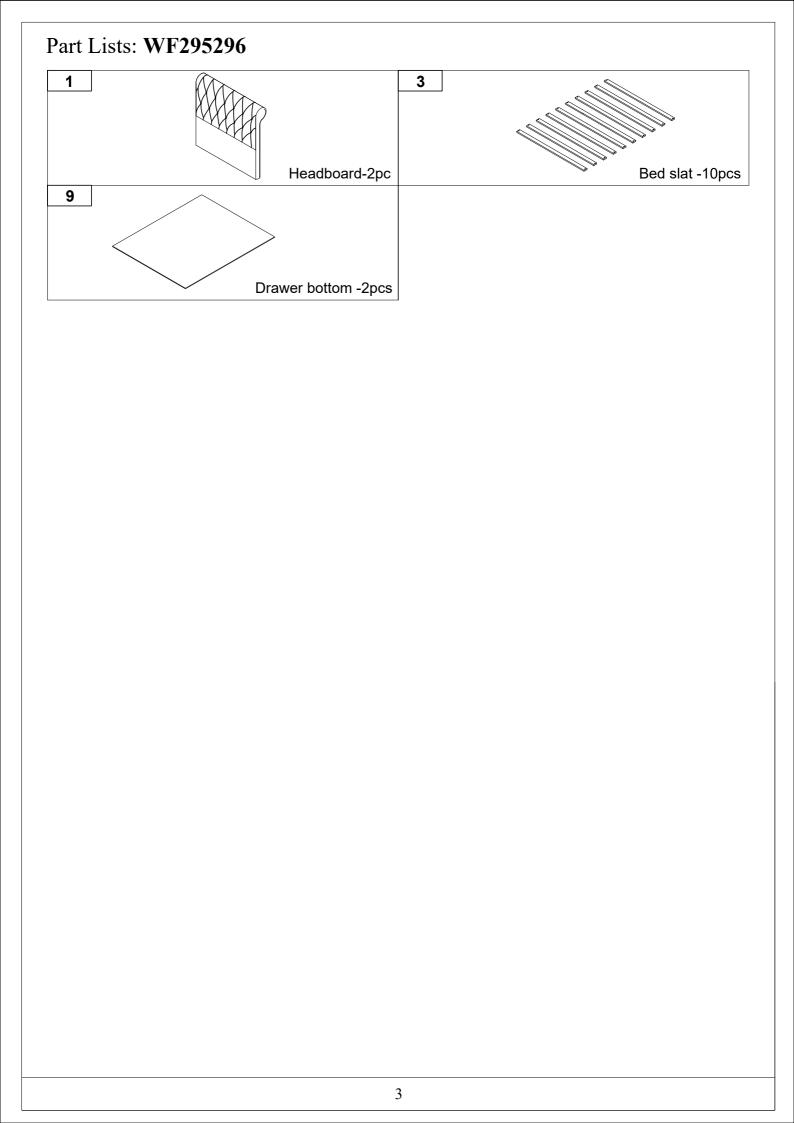

#### Detail view - TWIN BED WITH TWO DRAWERS

Identifying the Hardware - Indentify the hardware using the illustrations below.