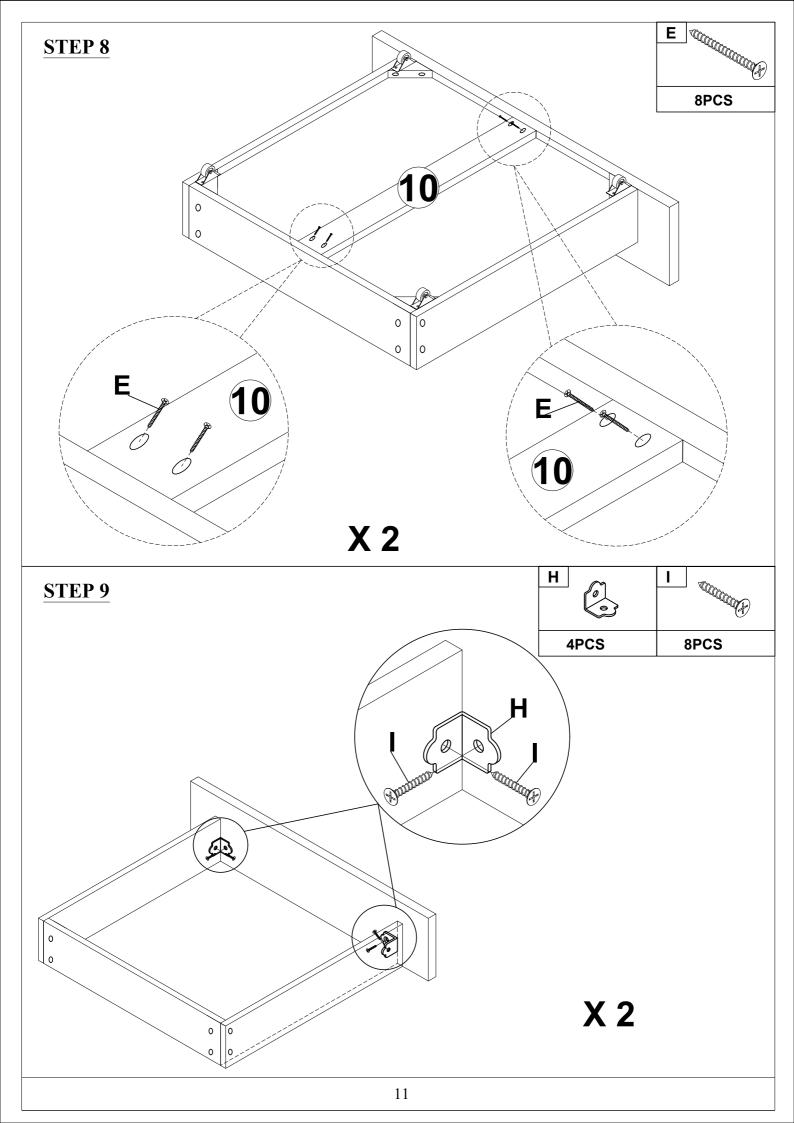

#### Hardware Lists: WF295296

| Α                                        | В                    |
|------------------------------------------|----------------------|
|                                          |                      |
| ₩<br>₩                                   |                      |
| 4mm                                      | Ø5/16" x 25mm        |
| Allen key (1pc)                          | Hex-head bolt (8pcs) |
| С                                        | D                    |
|                                          |                      |
| Ø5/16"                                   | Ø5/16"               |
| Spring washer (8pcs)                     | Flat washer(8pcs)    |
| E                                        | F                    |
|                                          |                      |
|                                          |                      |
| Ø4 x 30mm                                | Ø1/4" x 50mm         |
| Wood screw (44pcs)                       | Hex-head bolt (8pcs) |
| G                                        | Н                    |
|                                          |                      |
| Ø1/4"                                    |                      |
| Barrel nut (8pcs)                        | L bracket(4pcs)      |
|                                          |                      |
| Ø4 x 15mm                                |                      |
| Short Wood screw (8pcs)                  |                      |
|                                          |                      |
| ASSEMBLY TOOLS REQUIRED ( NOT INCLUDED ) |                      |