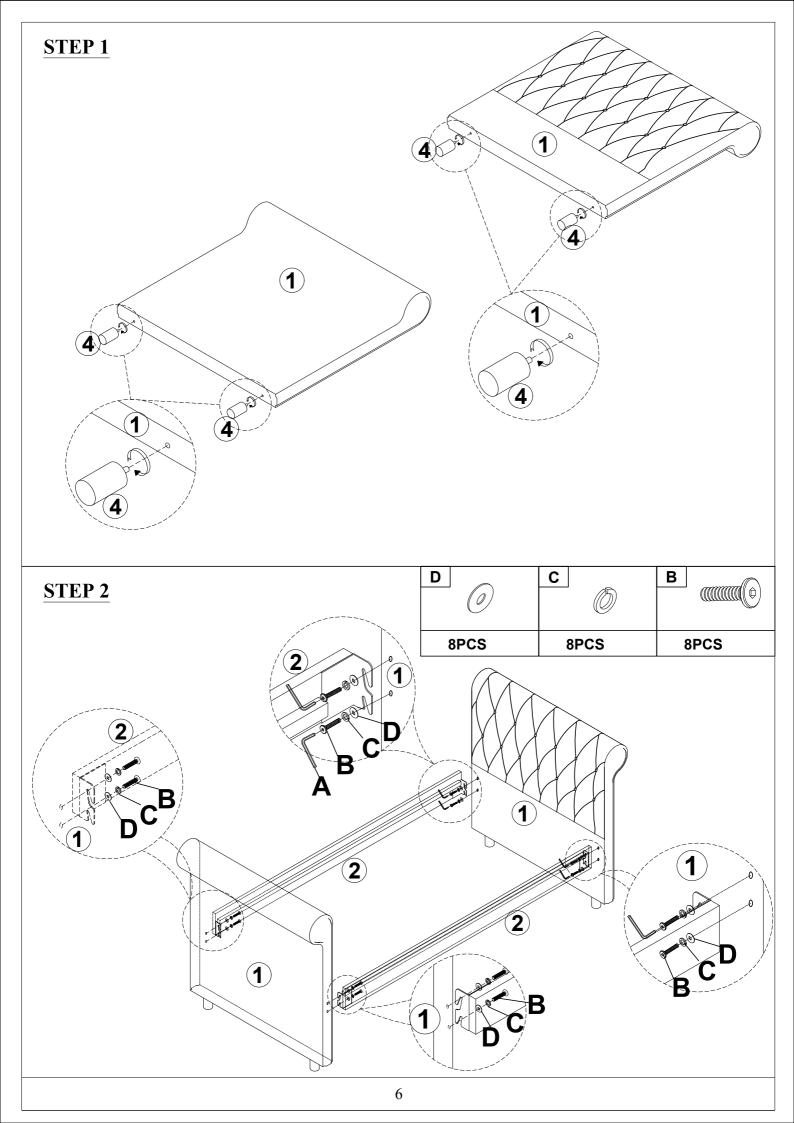

Read this instruction carefully. See hardware and furniture part list for guidance. Be sure all parts are complete, before you assemble. Place all wooden furniture parts on a clean and flat soft surface to prevent from being scratched. Follow the figure to start assembling.

#### **CAUTIONS:**

- 1. Do not FULLY TIGHTEN the nut or nut bolt until all nut or bolt is ready assembled.
- 2. Do not OVER TIGHTEN the nut or bolt to avoid causing damages to the thread.
- 3. Keep all hardware parts out of reach of children.