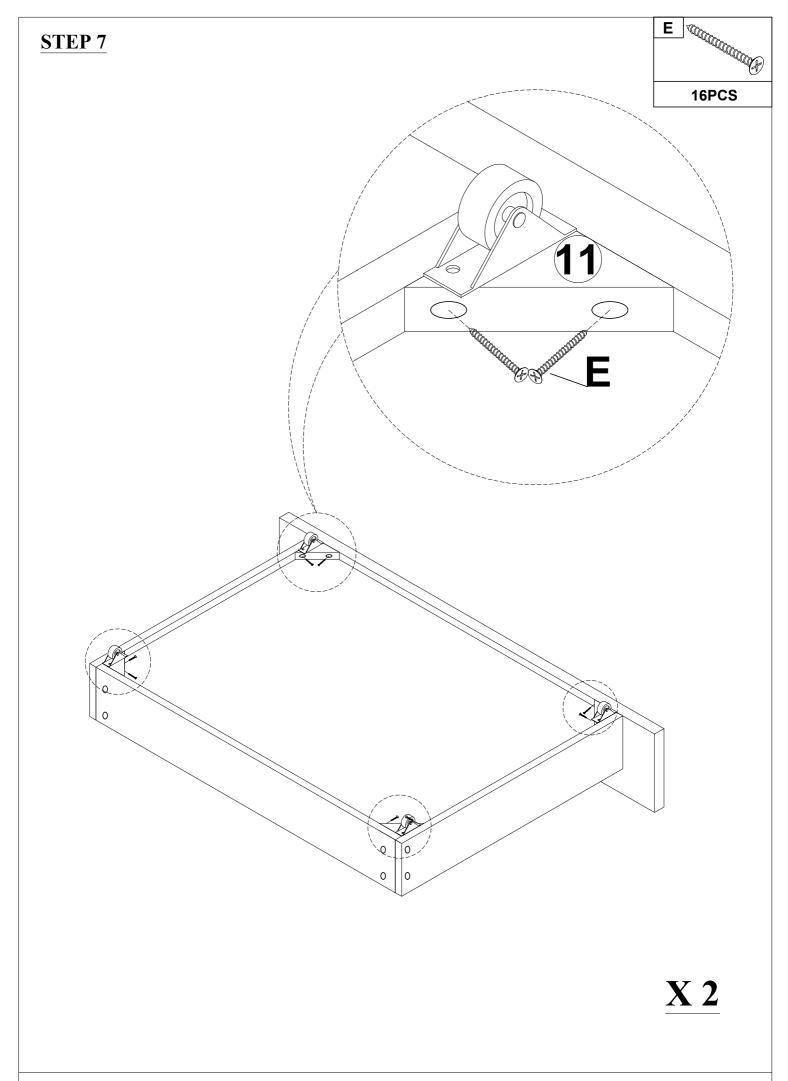

#### Hardware Lists: WF295296

| Α                                        | В                    |
|------------------------------------------|----------------------|
|                                          |                      |
| ₩<br>₩                                   |                      |
| 4mm                                      | Ø5/16" x 25mm        |
| Allen key (1pc)                          | Hex-head bolt (8pcs) |
| С                                        | D                    |
|                                          |                      |
| Ø5/16"                                   | Ø5/16"               |
| Spring washer (8pcs)                     | Flat washer(8pcs)    |
| E                                        | F                    |
|                                          |                      |
|                                          |                      |
| Ø4 x 30mm                                | Ø1/4" x 50mm         |
| Wood screw (44pcs)                       | Hex-head bolt (8pcs) |
| G                                        | Н                    |
|                                          |                      |
| Ø1/4"                                    |                      |
| Barrel nut (8pcs)                        | L bracket(4pcs)      |
|                                          |                      |
| Ø4 x 15mm                                |                      |
| Short Wood screw (8pcs)                  |                      |
|                                          |                      |
| ASSEMBLY TOOLS REQUIRED ( NOT INCLUDED ) |                      |