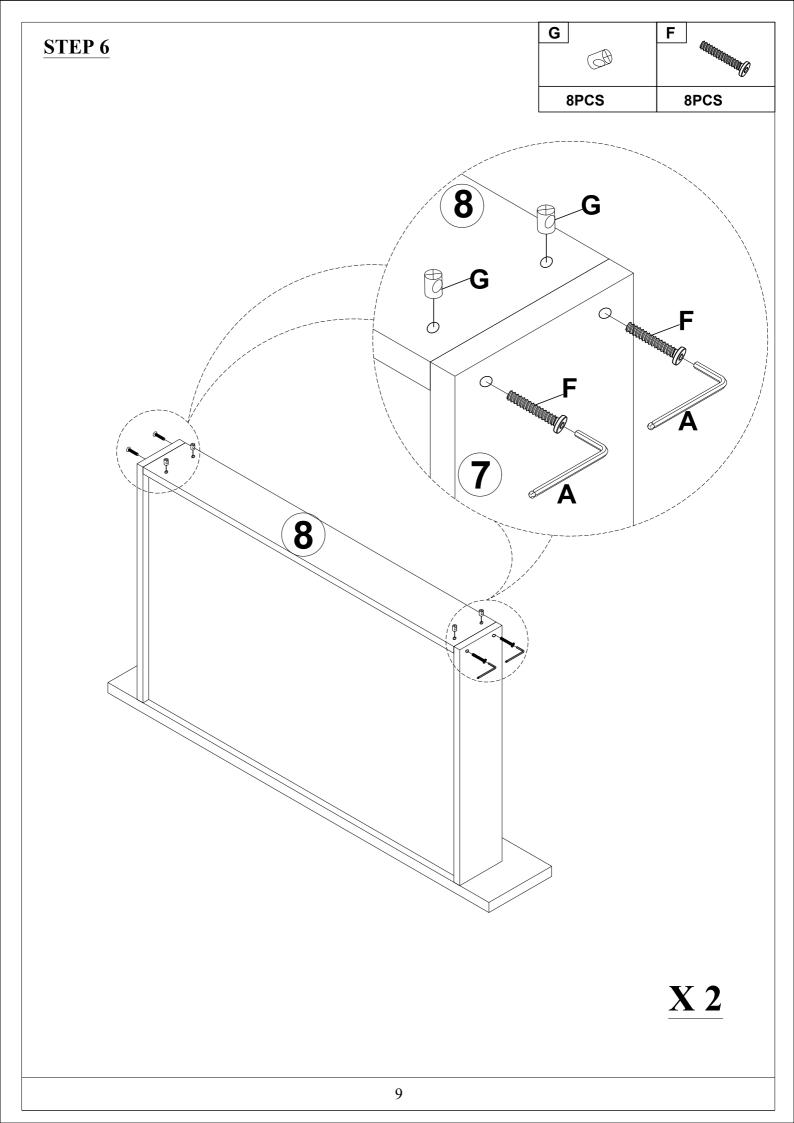

## Part Lists: WF**295297** Side rail -2pcs Headboard foot -4pcs 5 6 Drawer front -2pcs Drawer right -2pcs 7 8 Drawer left -2pcs Drawer back -2pcs 10 11 Drawer bottom support -2pcs Drawer corner support -8pcs

#### Hardware Lists: WF295296

| Α                                        | В                    |
|------------------------------------------|----------------------|
|                                          |                      |
| ₩<br>₩                                   |                      |
| 4mm                                      | Ø5/16" x 25mm        |
| Allen key (1pc)                          | Hex-head bolt (8pcs) |
| С                                        | D                    |
|                                          |                      |
| Ø5/16"                                   | Ø5/16"               |
| Spring washer (8pcs)                     | Flat washer(8pcs)    |
| E                                        | F                    |
|                                          |                      |
|                                          |                      |
| Ø4 x 30mm                                | Ø1/4" x 50mm         |
| Wood screw (44pcs)                       | Hex-head bolt (8pcs) |
| G                                        | Н                    |
|                                          |                      |
| Ø1/4"                                    |                      |
| Barrel nut (8pcs)                        | L bracket(4pcs)      |
|                                          |                      |
| Ø4 x 15mm                                |                      |
| Short Wood screw (8pcs)                  |                      |
|                                          |                      |
| ASSEMBLY TOOLS REQUIRED ( NOT INCLUDED ) |                      |

Read this instruction carefully. See hardware and furniture part list for guidance. Be sure all parts are complete, before you assemble. Place all wooden furniture parts on a clean and flat soft surface to prevent from being scratched. Follow the figure to start assembling.