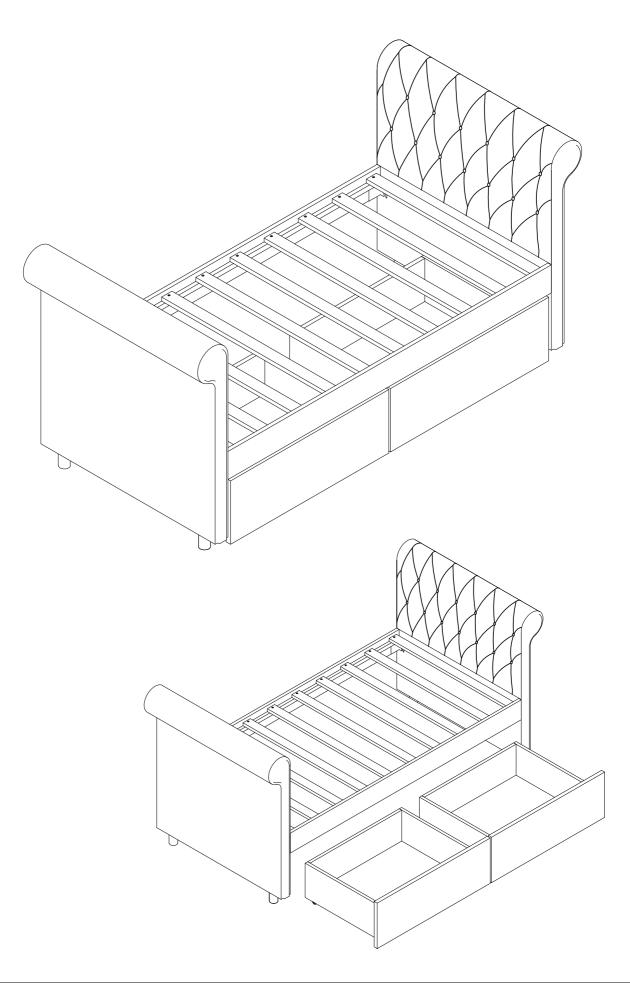

#### Detail view - TWIN BED WITH TWO DRAWERS

Identifying the Hardware - Indentify the hardware using the illustrations below.