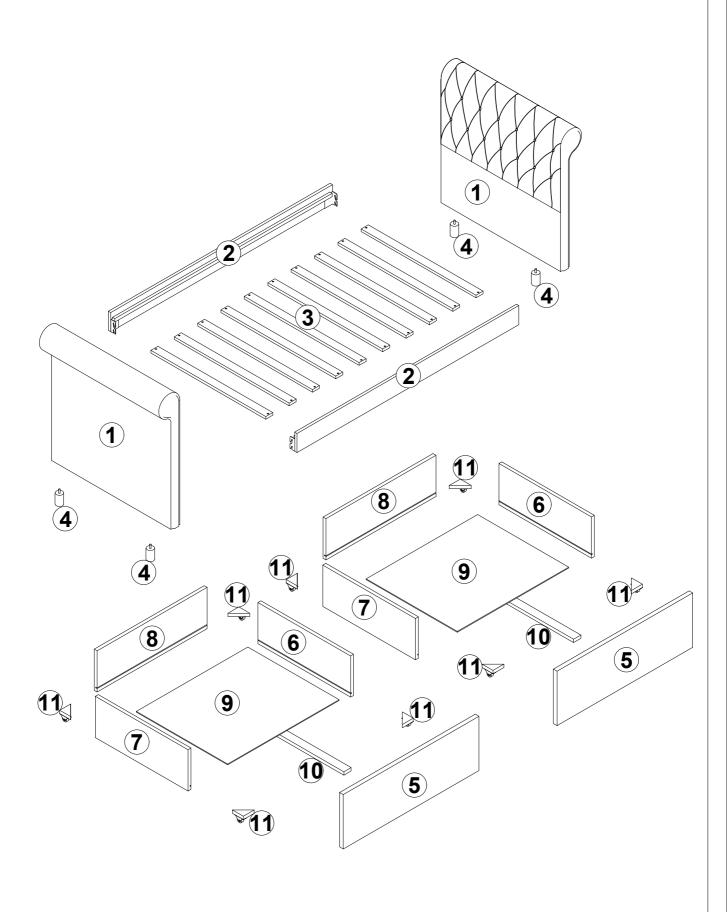

#### Detail view - TWIN BED WITH TWO DRAWERS

Identifying the Hardware - Indentify the hardware using the illustrations below.

## Part Lists: WF**295297** Side rail -2pcs Headboard foot -4pcs 5 6 Drawer front -2pcs Drawer right -2pcs 7 8 Drawer left -2pcs Drawer back -2pcs 10 11 Drawer bottom support -2pcs Drawer corner support -8pcs