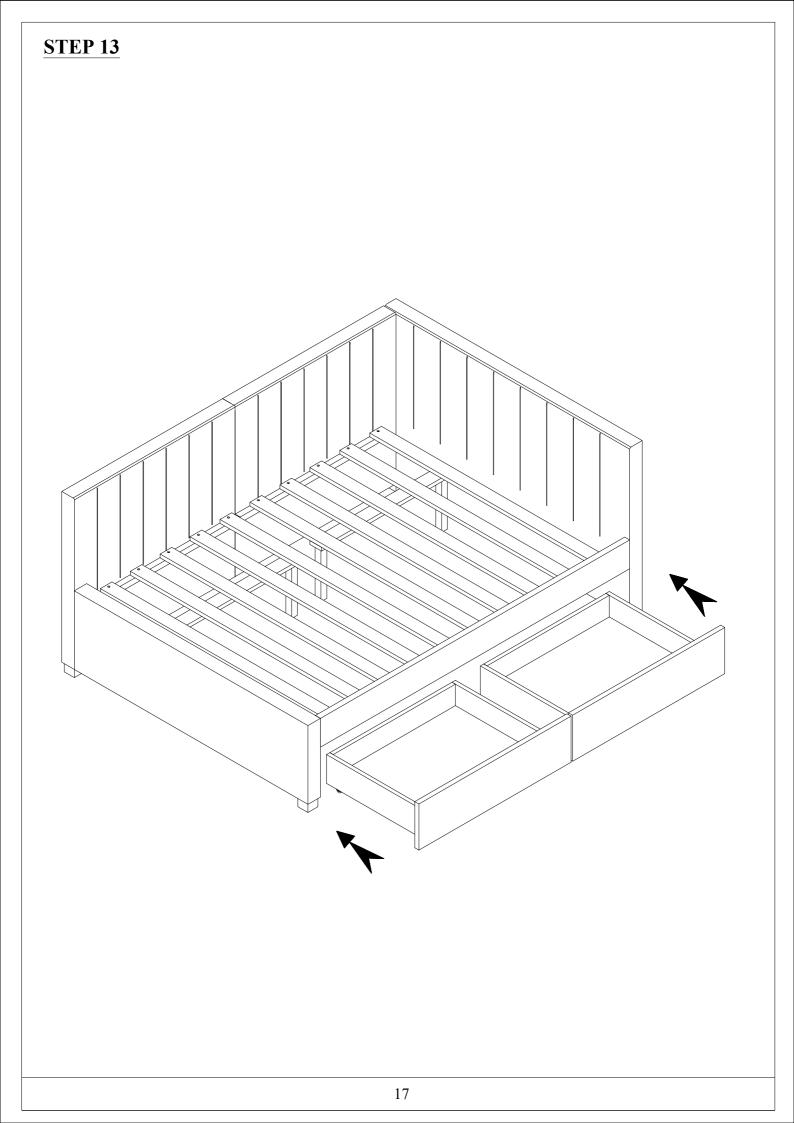

( NOT INCLUDED ) |                              |                           |
|                                          |                              |                           |

Read this instruction carefully. See hardware and furniture part list for guidance. Be sure all parts are complete, before you assemble. Place all wooden furniture parts on a clean and flat soft surface to prevent from being scratched. Follow the figure to start assembling.

#### **CAUTIONS:**

- 1. Do not FULLY TIGHTEN the nut or nut bolt until all nut or bolt is ready assembled.
- 2. Do not OVER TIGHTEN the nut or bolt to avoid causing damages to the thread.
- 3. Keep all hardware parts out of reach of children.

NOTE: THE LIST AND QUANTITY SHOWN ARE FOR 1 UNIT ASSEMBLY.



STEP 3





























### **STEP 14**