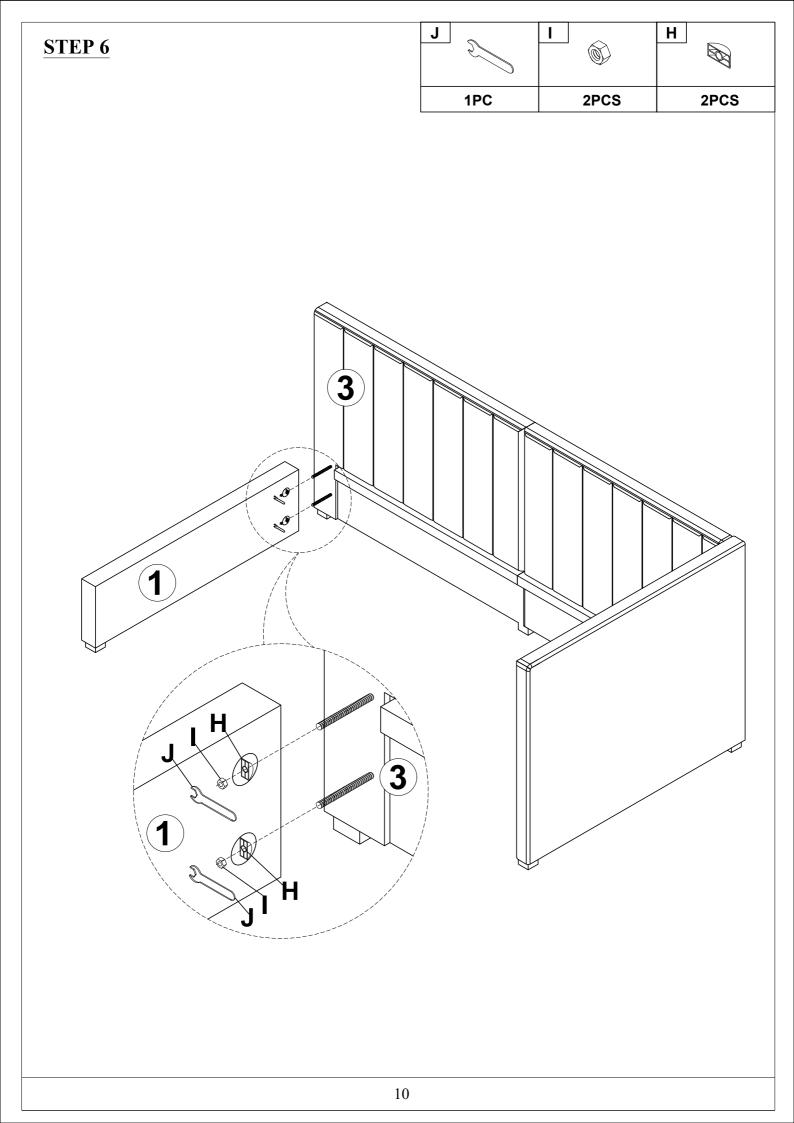

OOLS REQUIRED ( NOT INCLUDED ) |                              |                           |
|                                          |                              |                           |

Read this instruction carefully. See hardware and furniture part list for guidance. Be sure all parts are complete, before you assemble. Place all wooden furniture parts on a clean and flat soft surface to prevent from being scratched. Follow the figure to start assembling.

#### **CAUTIONS:**

- 1. Do not FULLY TIGHTEN the nut or nut bolt until all nut or bolt is ready assembled.
- 2. Do not OVER TIGHTEN the nut or bolt to avoid causing damages to the thread.
- 3. Keep all hardware parts out of reach of children.

NOTE: THE LIST AND QUANTITY SHOWN ARE FOR 1 UNIT ASSEMBLY.



STEP 3





























### **STEP 14**