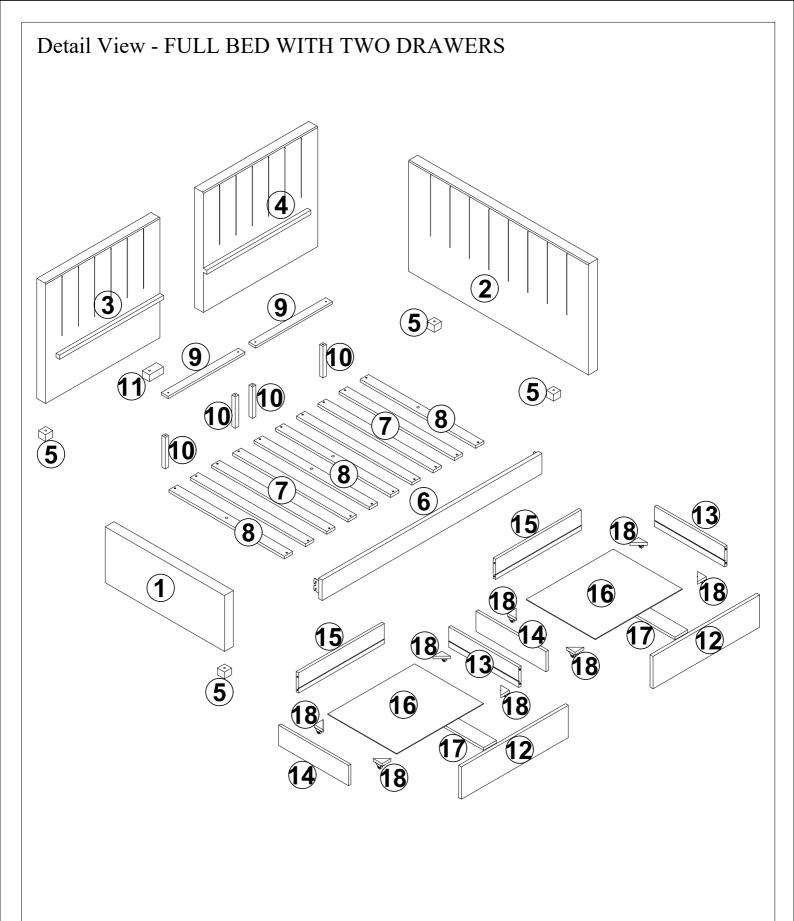

Read this instruction carefully. See hardware and furniture part list for guidance. Be sure all parts are complete, before you assemble. Place all wooden furniture parts on a clean and flat soft surface to prevent from being scratched. Follow the figure to start assembling.