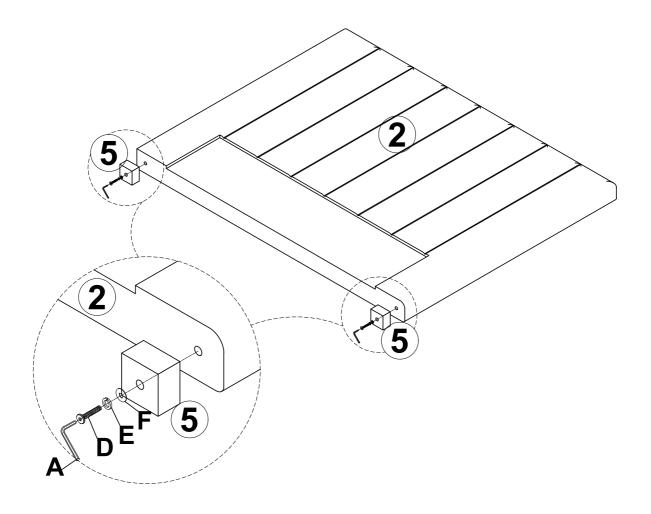

ASSEMBLY TOOLS REQUIRED ( NOT INCLUDED ) |                              |                           |
|                                          |                              |                           |

Read this instruction carefully. See hardware and furniture part list for guidance. Be sure all parts are complete, before you assemble. Place all wooden furniture parts on a clean and flat soft surface to prevent from being scratched. Follow the figure to start assembling.

#### **CAUTIONS:**

- 1. Do not FULLY TIGHTEN the nut or nut bolt until all nut or bolt is ready assembled.
- 2. Do not OVER TIGHTEN the nut or bolt to avoid causing damages to the thread.
- 3. Keep all hardware parts out of reach of children.

NOTE: THE LIST AND QUANTITY SHOWN ARE FOR 1 UNIT ASSEMBLY.



STEP 3





























### **STEP 14**