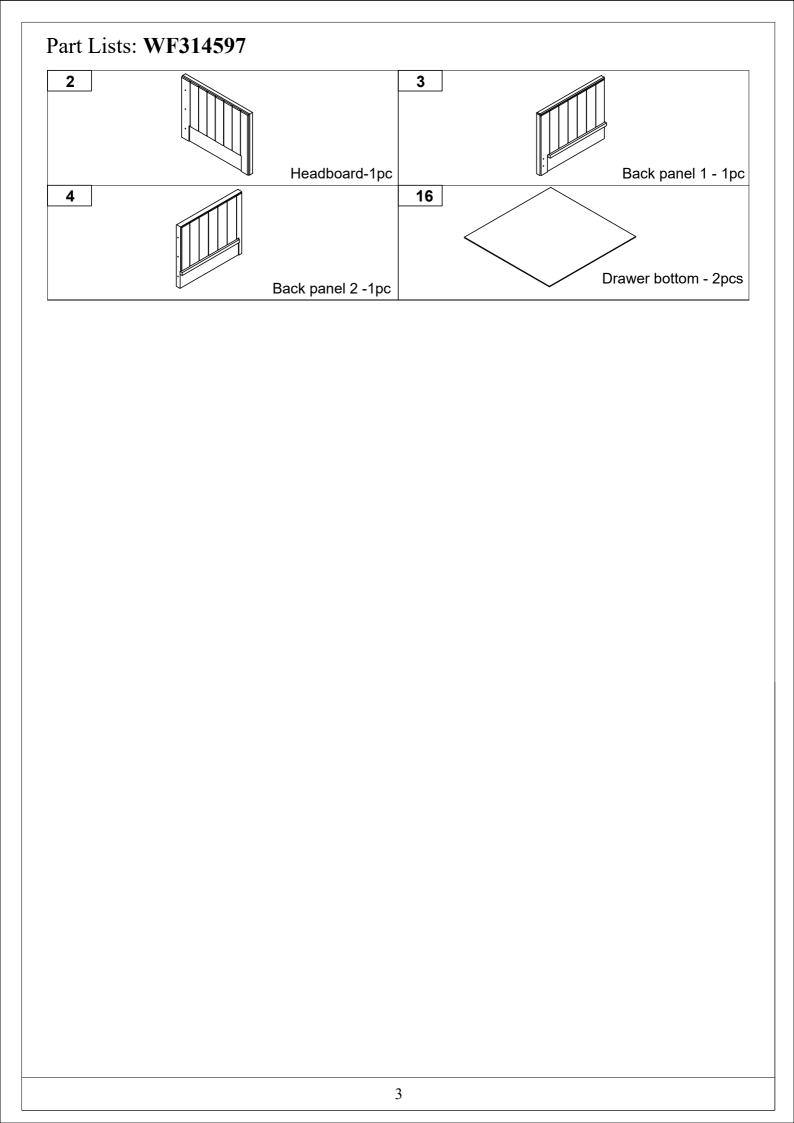

# Part Lists: WF314598 5 Bed leg -4pcs Footboard-1pc 6 7 Side rail -1pc Bed slat 1 - 6pcs 8 9 Middle crossbar -2pcs Bed slat 2 - 4pcs 10 11 Support leg -4pcs Back bottom leg -1pc 12 13 Drawer front - 2pcs Right drawer side - 2pcs 14 15 Left drawer side - 2pcs Drawer back - 2pcs 17 18 Wheel support - 8pcs Drawer bottom support bar -2pcs