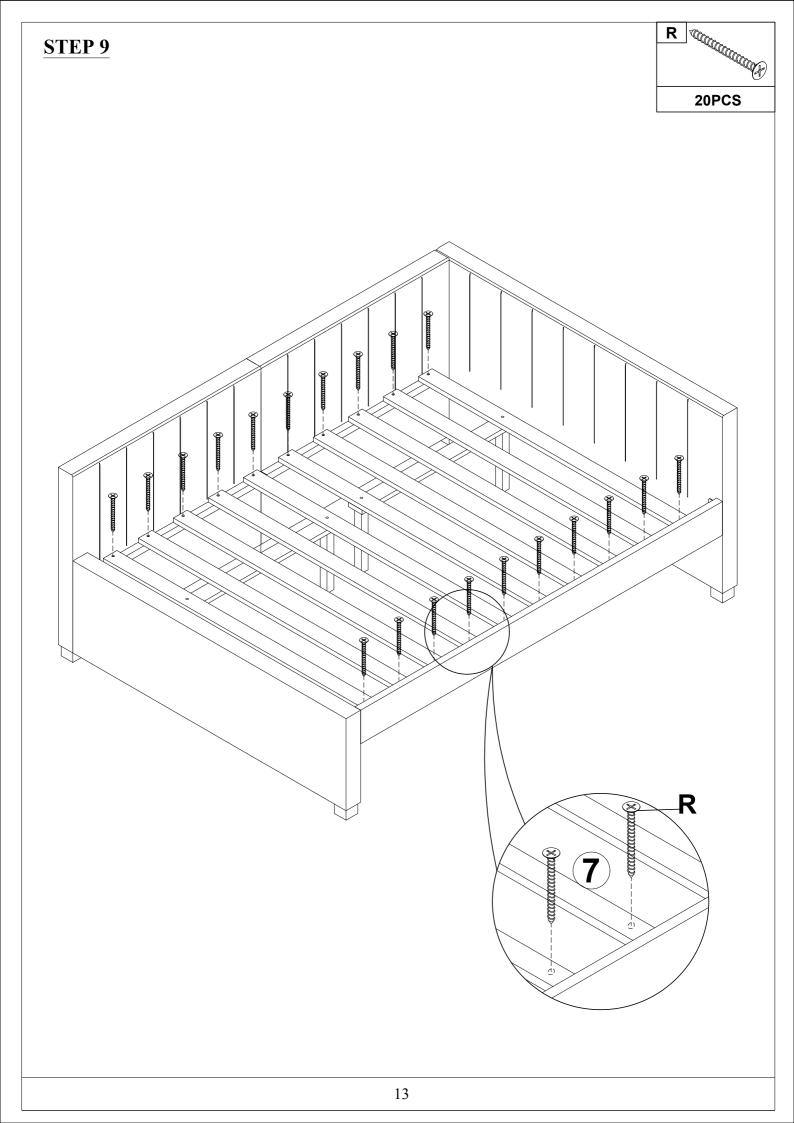

EQUIRED ( NOT INCLUDED ) |                              |                           |
|                                          |                              |                           |

Read this instruction carefully. See hardware and furniture part list for guidance. Be sure all parts are complete, before you assemble. Place all wooden furniture parts on a clean and flat soft surface to prevent from being scratched. Follow the figure to start assembling.

#### **CAUTIONS:**

- 1. Do not FULLY TIGHTEN the nut or nut bolt until all nut or bolt is ready assembled.
- 2. Do not OVER TIGHTEN the nut or bolt to avoid causing damages to the thread.
- 3. Keep all hardware parts out of reach of children.

NOTE: THE LIST AND QUANTITY SHOWN ARE FOR 1 UNIT ASSEMBLY.



STEP 3





























### **STEP 14**