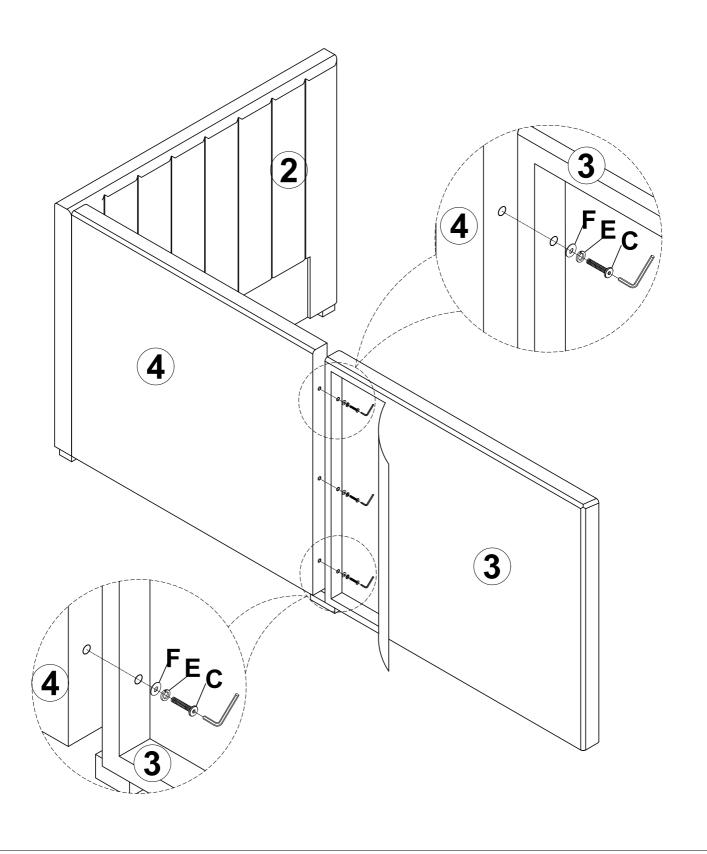

TOOLS REQUIRED ( NOT INCLUDED ) |                              |                           |
|                                          |                              |                           |

Read this instruction carefully. See hardware and furniture part list for guidance. Be sure all parts are complete, before you assemble. Place all wooden furniture parts on a clean and flat soft surface to prevent from being scratched. Follow the figure to start assembling.

#### **CAUTIONS:**

- 1. Do not FULLY TIGHTEN the nut or nut bolt until all nut or bolt is ready assembled.
- 2. Do not OVER TIGHTEN the nut or bolt to avoid causing damages to the thread.
- 3. Keep all hardware parts out of reach of children.

NOTE: THE LIST AND QUANTITY SHOWN ARE FOR 1 UNIT ASSEMBLY.



STEP 3





























### **STEP 14**