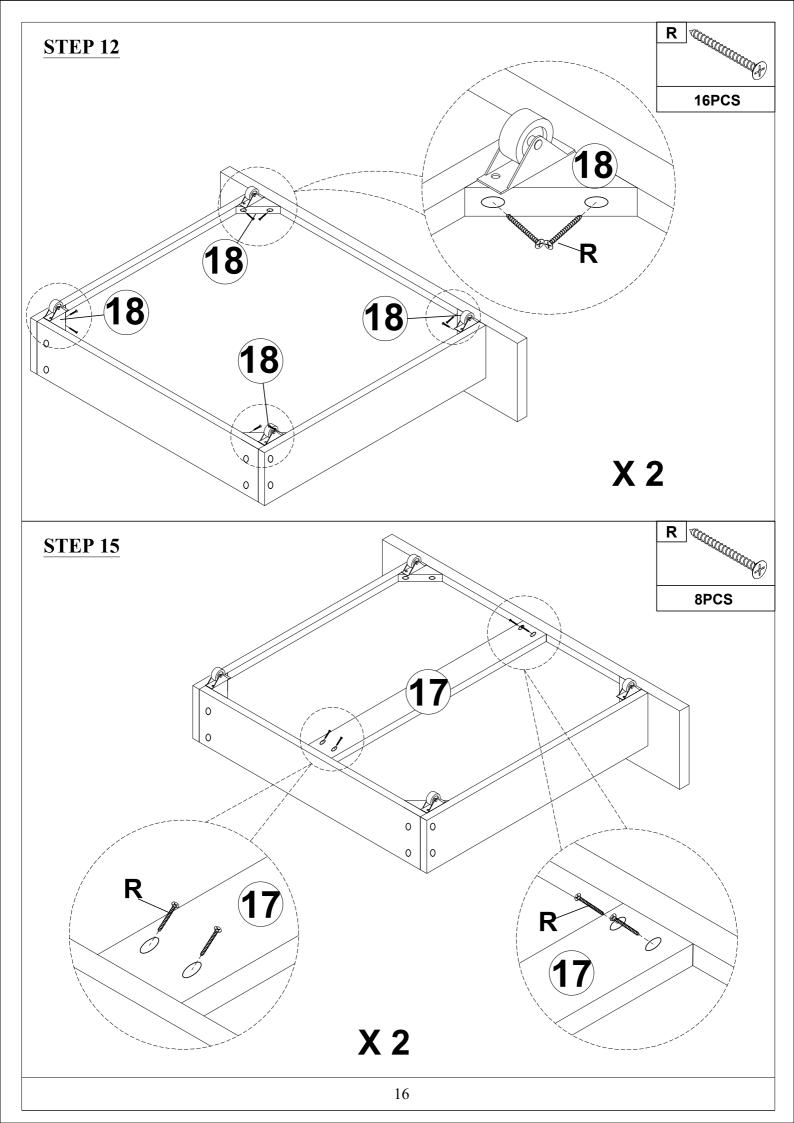

D ( NOT INCLUDED ) |                              |                           |
|                                          |                              |                           |

Read this instruction carefully. See hardware and furniture part list for guidance. Be sure all parts are complete, before you assemble. Place all wooden furniture parts on a clean and flat soft surface to prevent from being scratched. Follow the figure to start assembling.

#### **CAUTIONS:**

- 1. Do not FULLY TIGHTEN the nut or nut bolt until all nut or bolt is ready assembled.
- 2. Do not OVER TIGHTEN the nut or bolt to avoid causing damages to the thread.
- 3. Keep all hardware parts out of reach of children.

NOTE: THE LIST AND QUANTITY SHOWN ARE FOR 1 UNIT ASSEMBLY.



STEP 3





























### **STEP 14**