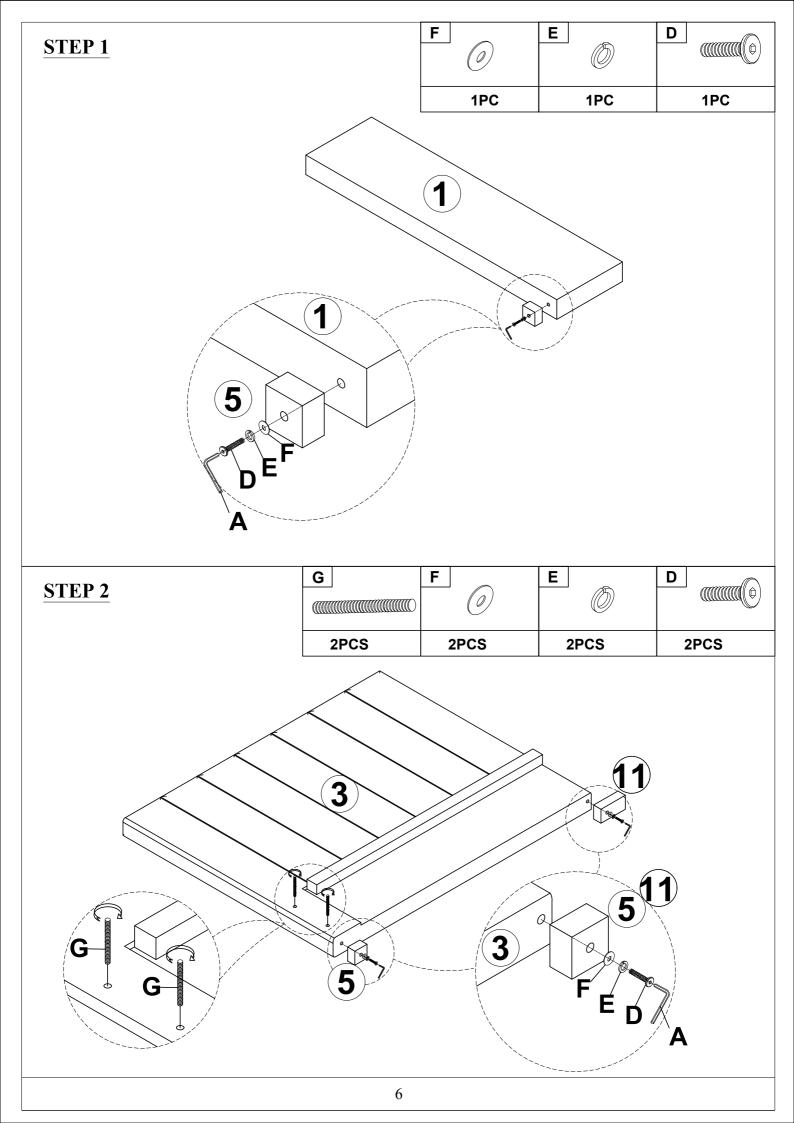

#### **CAUTIONS:**

- 1. Do not FULLY TIGHTEN the nut or nut bolt until all nut or bolt is ready assembled.
- 2. Do not OVER TIGHTEN the nut or bolt to avoid causing damages to the thread.
- 3. Keep all hardware parts out of reach of children.

NOTE: THE LIST AND QUANTITY SHOWN ARE FOR 1 UNIT ASSEMBLY.

STEP 3