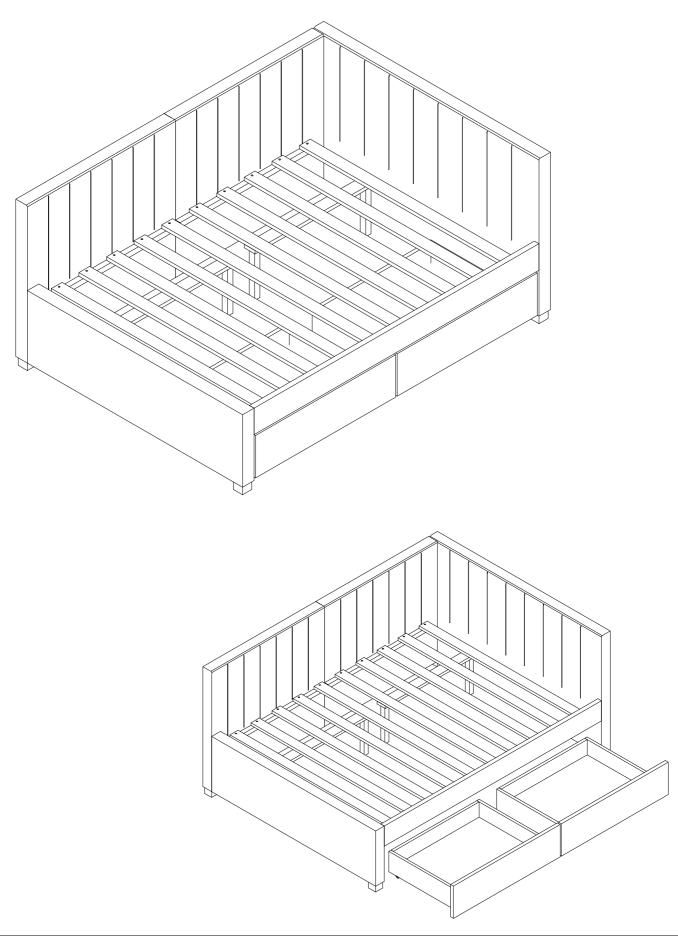

Read this instruction carefully. See hardware and furniture part list for guidance. Be sure all parts are complete, before you assemble. Place all wooden furniture parts on a clean and flat soft surface to prevent from being scratched. Follow the figure to start assembling.