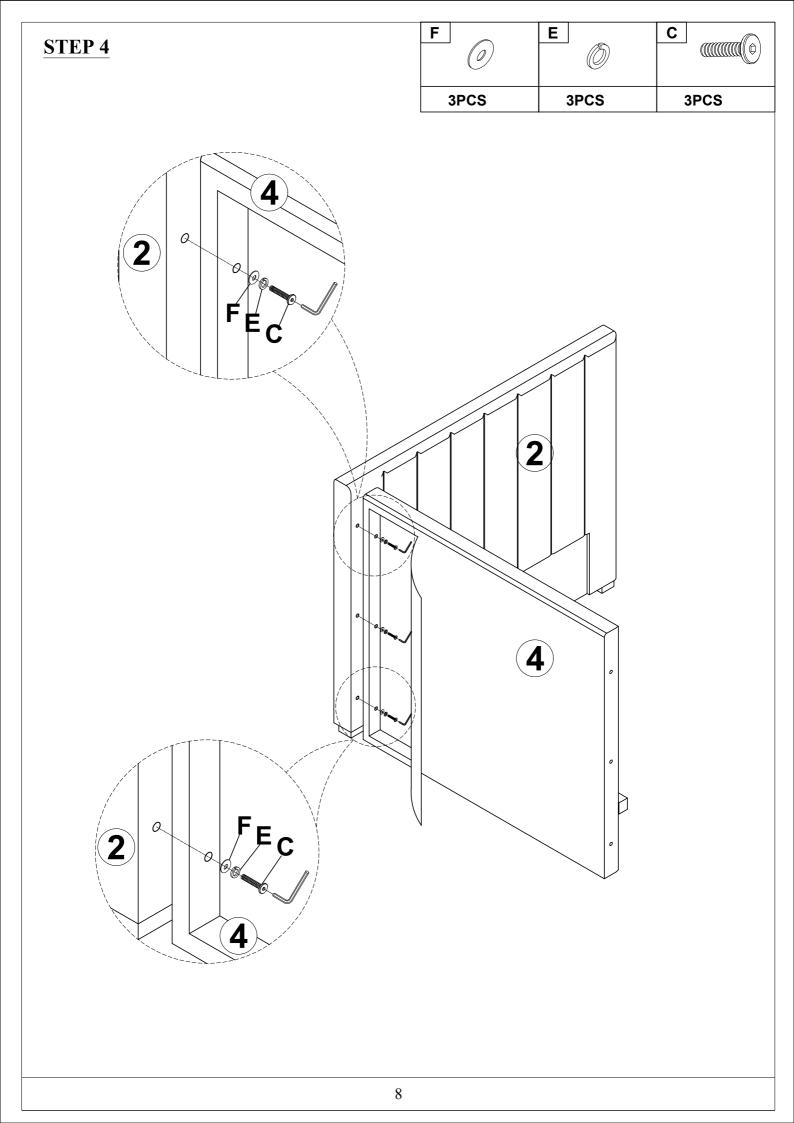

SEMBLY TOOLS REQUIRED ( NOT INCLUDED ) |                              |                           |
|                                          |                              |                           |

Read this instruction carefully. See hardware and furniture part list for guidance. Be sure all parts are complete, before you assemble. Place all wooden furniture parts on a clean and flat soft surface to prevent from being scratched. Follow the figure to start assembling.

#### **CAUTIONS:**

- 1. Do not FULLY TIGHTEN the nut or nut bolt until all nut or bolt is ready assembled.
- 2. Do not OVER TIGHTEN the nut or bolt to avoid causing damages to the thread.
- 3. Keep all hardware parts out of reach of children.

NOTE: THE LIST AND QUANTITY SHOWN ARE FOR 1 UNIT ASSEMBLY.



STEP 3





























### **STEP 14**