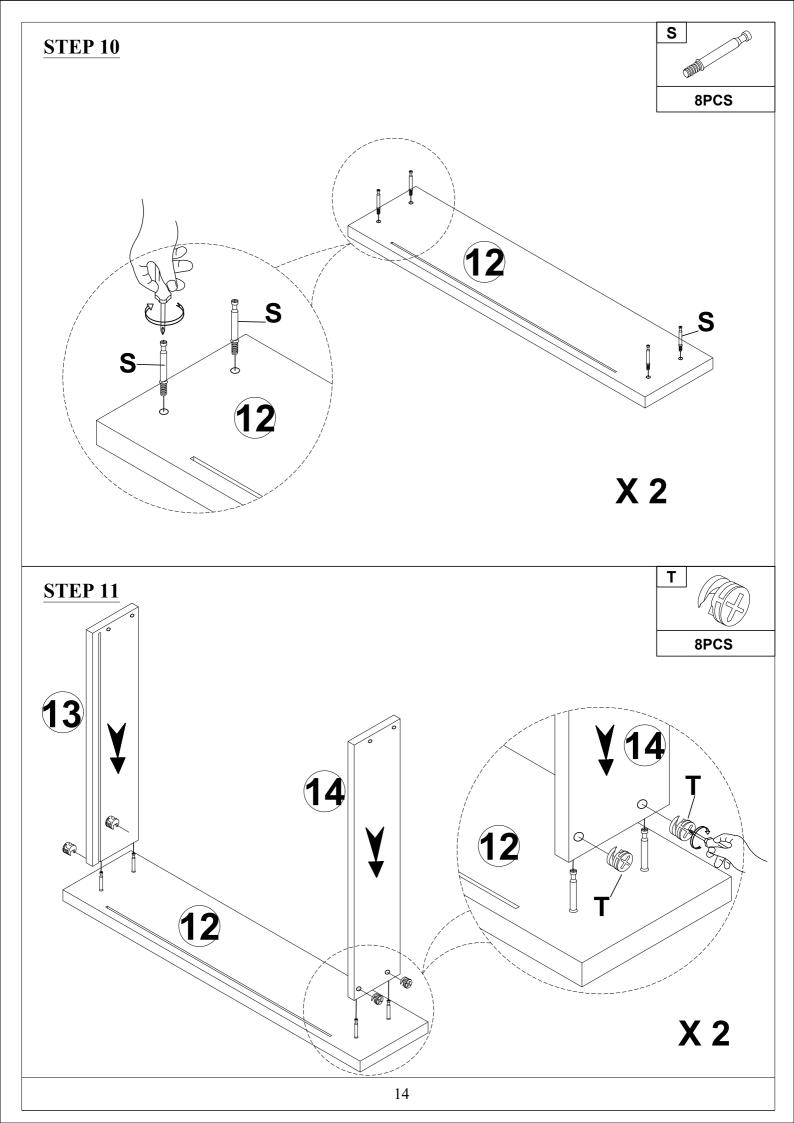

UIRED ( NOT INCLUDED ) |                              |                           |
|                                          |                              |                           |

Read this instruction carefully. See hardware and furniture part list for guidance. Be sure all parts are complete, before you assemble. Place all wooden furniture parts on a clean and flat soft surface to prevent from being scratched. Follow the figure to start assembling.

#### **CAUTIONS:**

- 1. Do not FULLY TIGHTEN the nut or nut bolt until all nut or bolt is ready assembled.
- 2. Do not OVER TIGHTEN the nut or bolt to avoid causing damages to the thread.
- 3. Keep all hardware parts out of reach of children.

NOTE: THE LIST AND QUANTITY SHOWN ARE FOR 1 UNIT ASSEMBLY.



STEP 3





























### **STEP 14**