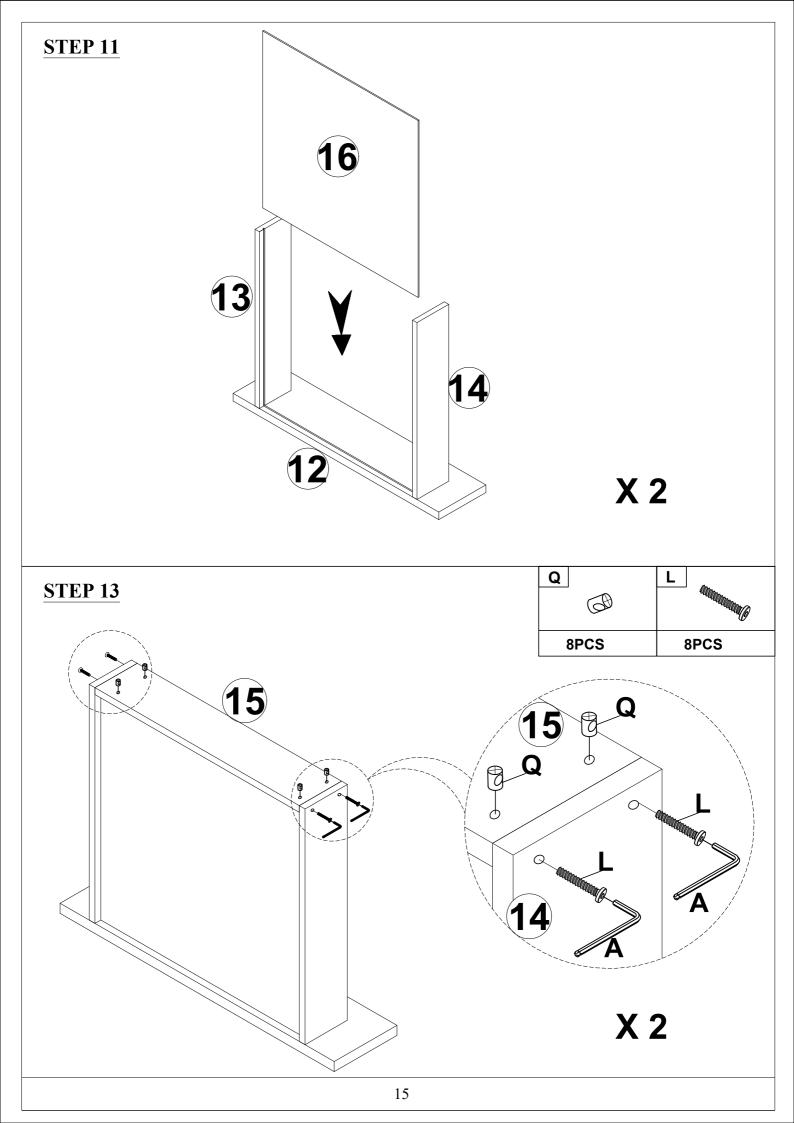

RED ( NOT INCLUDED ) |                              |                           |
|                                          |                              |                           |

Read this instruction carefully. See hardware and furniture part list for guidance. Be sure all parts are complete, before you assemble. Place all wooden furniture parts on a clean and flat soft surface to prevent from being scratched. Follow the figure to start assembling.

#### **CAUTIONS:**

- 1. Do not FULLY TIGHTEN the nut or nut bolt until all nut or bolt is ready assembled.
- 2. Do not OVER TIGHTEN the nut or bolt to avoid causing damages to the thread.
- 3. Keep all hardware parts out of reach of children.

NOTE: THE LIST AND QUANTITY SHOWN ARE FOR 1 UNIT ASSEMBLY.



STEP 3





























### **STEP 14**