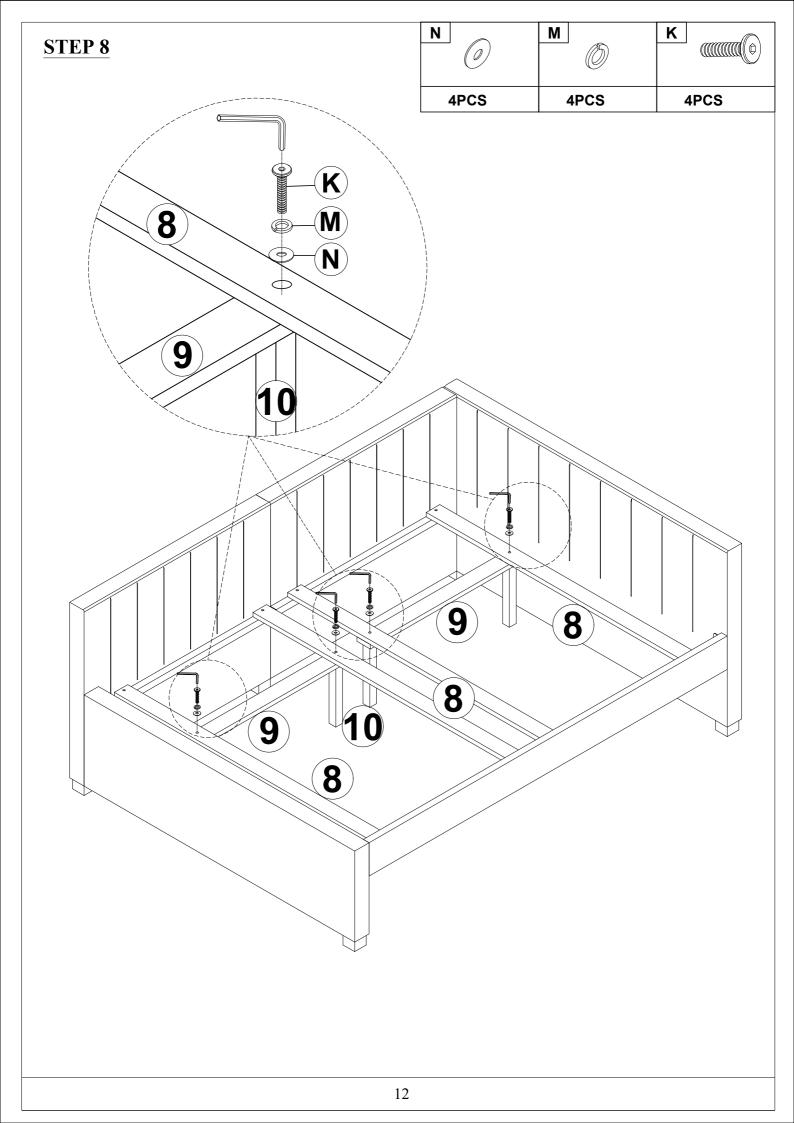

REQUIRED ( NOT INCLUDED ) |                              |                           |
|                                          |                              |                           |

Read this instruction carefully. See hardware and furniture part list for guidance. Be sure all parts are complete, before you assemble. Place all wooden furniture parts on a clean and flat soft surface to prevent from being scratched. Follow the figure to start assembling.

#### **CAUTIONS:**

- 1. Do not FULLY TIGHTEN the nut or nut bolt until all nut or bolt is ready assembled.
- 2. Do not OVER TIGHTEN the nut or bolt to avoid causing damages to the thread.
- 3. Keep all hardware parts out of reach of children.

NOTE: THE LIST AND QUANTITY SHOWN ARE FOR 1 UNIT ASSEMBLY.



STEP 3





























### **STEP 14**