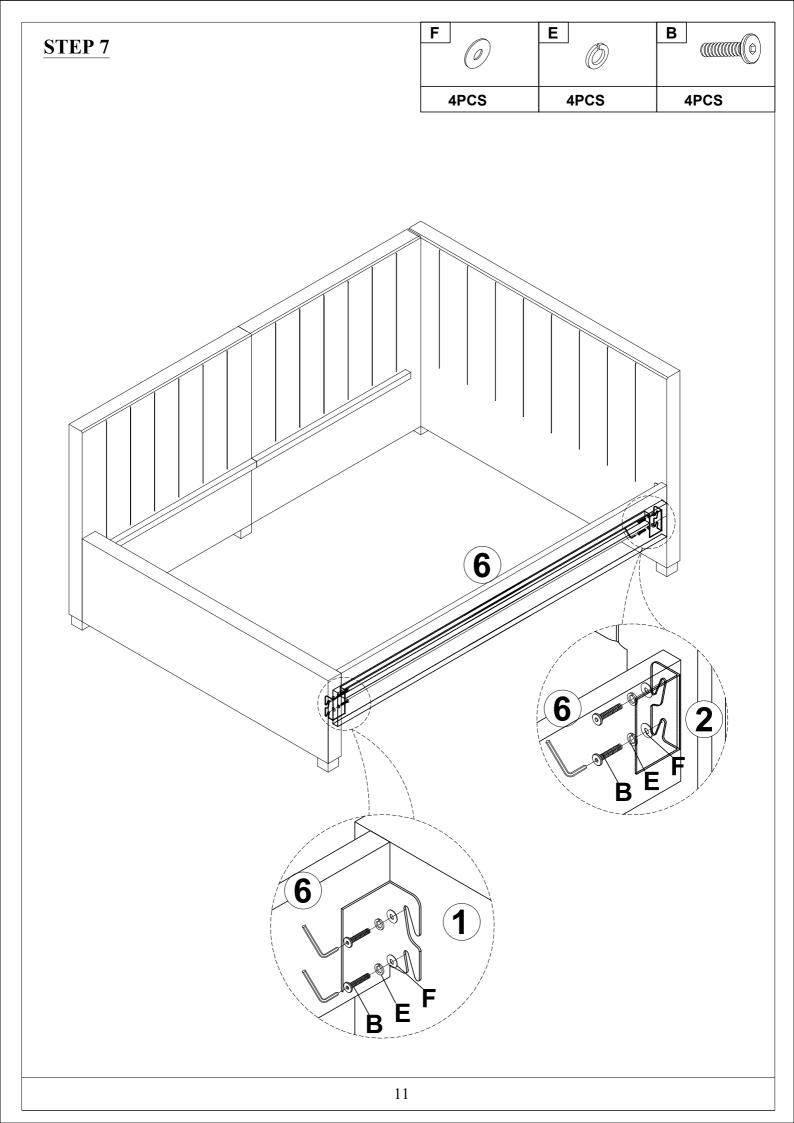

LS REQUIRED ( NOT INCLUDED ) |                              |                           |
|                                          |                              |                           |

Read this instruction carefully. See hardware and furniture part list for guidance. Be sure all parts are complete, before you assemble. Place all wooden furniture parts on a clean and flat soft surface to prevent from being scratched. Follow the figure to start assembling.

#### **CAUTIONS:**

- 1. Do not FULLY TIGHTEN the nut or nut bolt until all nut or bolt is ready assembled.
- 2. Do not OVER TIGHTEN the nut or bolt to avoid causing damages to the thread.
- 3. Keep all hardware parts out of reach of children.

NOTE: THE LIST AND QUANTITY SHOWN ARE FOR 1 UNIT ASSEMBLY.



STEP 3





























### **STEP 14**