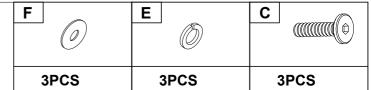

#### HARDWARE LISTS: WF314598

| Α                                        |                              |                           |
|------------------------------------------|------------------------------|---------------------------|
|                                          | 4mm                          | Ø5/16" x 20mm             |
|                                          | Allen key (1pc)              | Hex-head bolt (4pcs)      |
| С                                        | / morr key (196)             | D                         |
|                                          |                              |                           |
|                                          | Ø5/16" x 40mm                | Ø5/16" x 50mm             |
|                                          | Hex-head bolt (6pcs)         | Hex-head bolt (5pcs)      |
| Е                                        | <u> </u>                     | F (a)                     |
|                                          | ØF/46!!                      | OF ACI                    |
|                                          | Ø5/16" Spring washer (15pcs) | Ø5/16" Flat washer(15pcs) |
| G                                        | Spring washer (15pcs)        | H                         |
|                                          |                              |                           |
|                                          | Ø5/16" x 70mm                | 7                         |
|                                          | Hanger bolt (2pcs)           | Half moon (2pcs)          |
| I                                        |                              | J                         |
|                                          | Ø5/16"                       | <u> </u>                  |
|                                          | Nut (2pcs)                   | Wrench (1pc)              |
| K                                        |                              |                           |
|                                          | Ø1/4" x 45mm                 | Ø1/4" x 50mm              |
|                                          | Hex-head bolt (4pcs)         | Hex-head bolt (8pcs)      |
| М                                        | Tiex fledd boll (+pos)       | N                         |
|                                          |                              |                           |
|                                          | Ø1/4"                        | Ø1/4"                     |
|                                          | Spring washer (4pcs)         | Flat washer(4pcs)         |
| Q                                        |                              | R                         |
|                                          |                              |                           |
|                                          | Ø1/4"                        | Ø4 x 30mm                 |
|                                          | Barrel nut (8pcs)            | Wood screw (44pcs)        |
| S                                        |                              |                           |
|                                          |                              |                           |
|                                          | Cam bolt (8pcs)              | Cam lock(8pcs)            |
|                                          |                              |                           |
|                                          |                              |                           |
| ASSEMBLY TOOLS REQUIRED ( NOT INCLUDED ) |                              |                           |
|                                          |                              |                           |