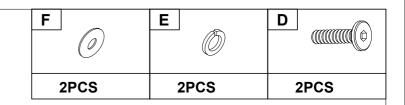

| ASSEMBLY TOOLS REQUIRED ( NOT INCLUDED ) |                              |                           |
|                                          |                              |                           |

Read this instruction carefully. See hardware and furniture part list for guidance. Be sure all parts are complete, before you assemble. Place all wooden furniture parts on a clean and flat soft surface to prevent from being scratched. Follow the figure to start assembling.

#### **CAUTIONS:**

- 1. Do not FULLY TIGHTEN the nut or nut bolt until all nut or bolt is ready assembled.
- 2. Do not OVER TIGHTEN the nut or bolt to avoid causing damages to the thread.
- 3. Keep all hardware parts out of reach of children.

NOTE: THE LIST AND QUANTITY SHOWN ARE FOR 1 UNIT ASSEMBLY.



STEP 3





























### **STEP 14**