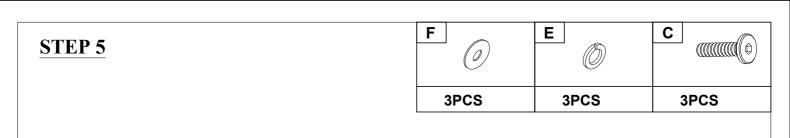

screw (8pcs)    |
|                                          |                       |                      |
| ASSEMBLY TOOLS REQUIRED ( NOT INCLUDED ) |                       |                      |

Read this instruction carefully. See hardware and furniture part list for guidance. Be sure all parts are complete, before you assemble. Place all wooden furniture parts on a clean and flat soft surface to prevent from being scratched. Follow the figure to start assembling.

### **CAUTIONS:**

- 1. Do not FULLY TIGHTEN the nut or nut bolt until all nut or bolt is ready assembled.
- 2. Do not OVER TIGHTEN the nut or bolt to avoid causing damages to the thread.
- 3. Keep all hardware parts out of reach of children.

NOTE: THE LIST AND QUANTITY SHOWN ARE FOR 1 UNIT ASSEMBLY.



STEP 3

























# **STEP 12** 16