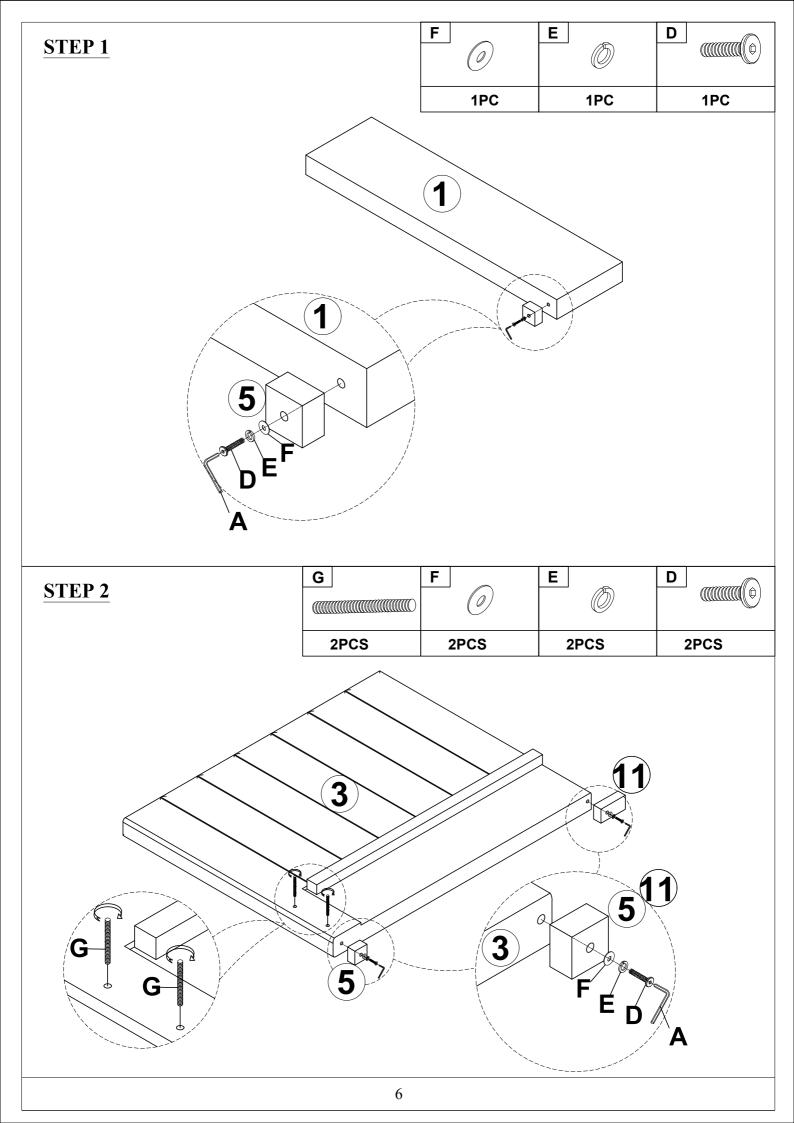

40pcs)    | Wood screw (8pcs)    |
|                                          |                       |                      |
| ASSEMBLY TOOLS REQUIRED ( NOT INCLUDED ) |                       |                      |

Read this instruction carefully. See hardware and furniture part list for guidance. Be sure all parts are complete, before you assemble. Place all wooden furniture parts on a clean and flat soft surface to prevent from being scratched. Follow the figure to start assembling.

### **CAUTIONS:**

- 1. Do not FULLY TIGHTEN the nut or nut bolt until all nut or bolt is ready assembled.
- 2. Do not OVER TIGHTEN the nut or bolt to avoid causing damages to the thread.
- 3. Keep all hardware parts out of reach of children.

NOTE: THE LIST AND QUANTITY SHOWN ARE FOR 1 UNIT ASSEMBLY.



STEP 3

























# **STEP 12** 16