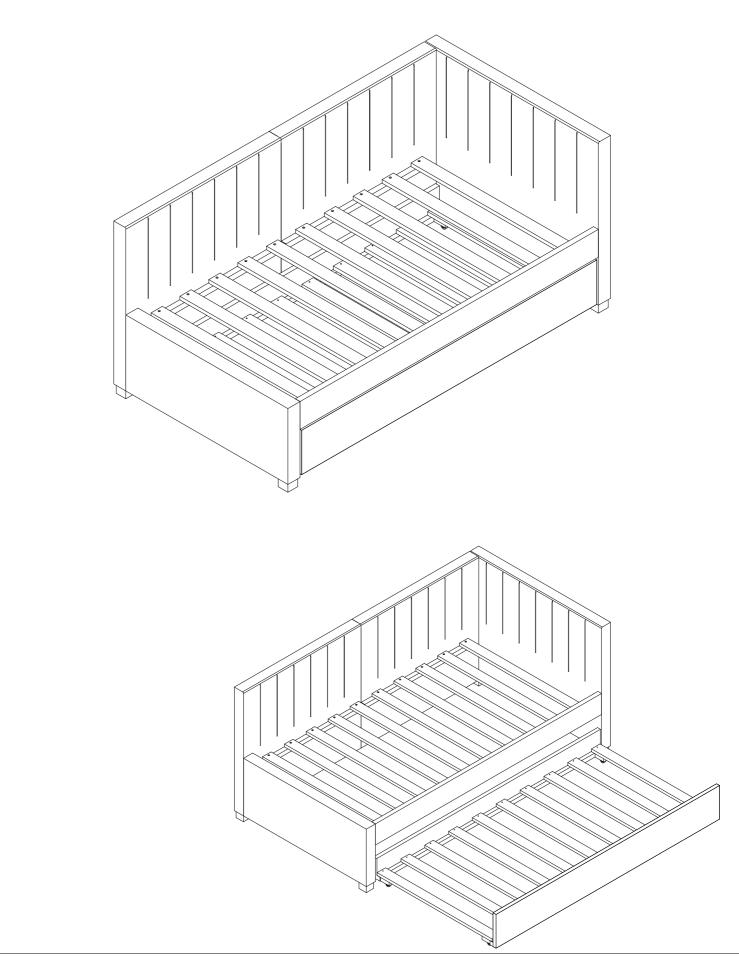

Read this instruction carefully. See hardware and furniture part list for guidance. Be sure all parts are complete, before you assemble. Place all wooden furniture parts on a clean and flat soft surface to prevent from being scratched. Follow the figure to start assembling.