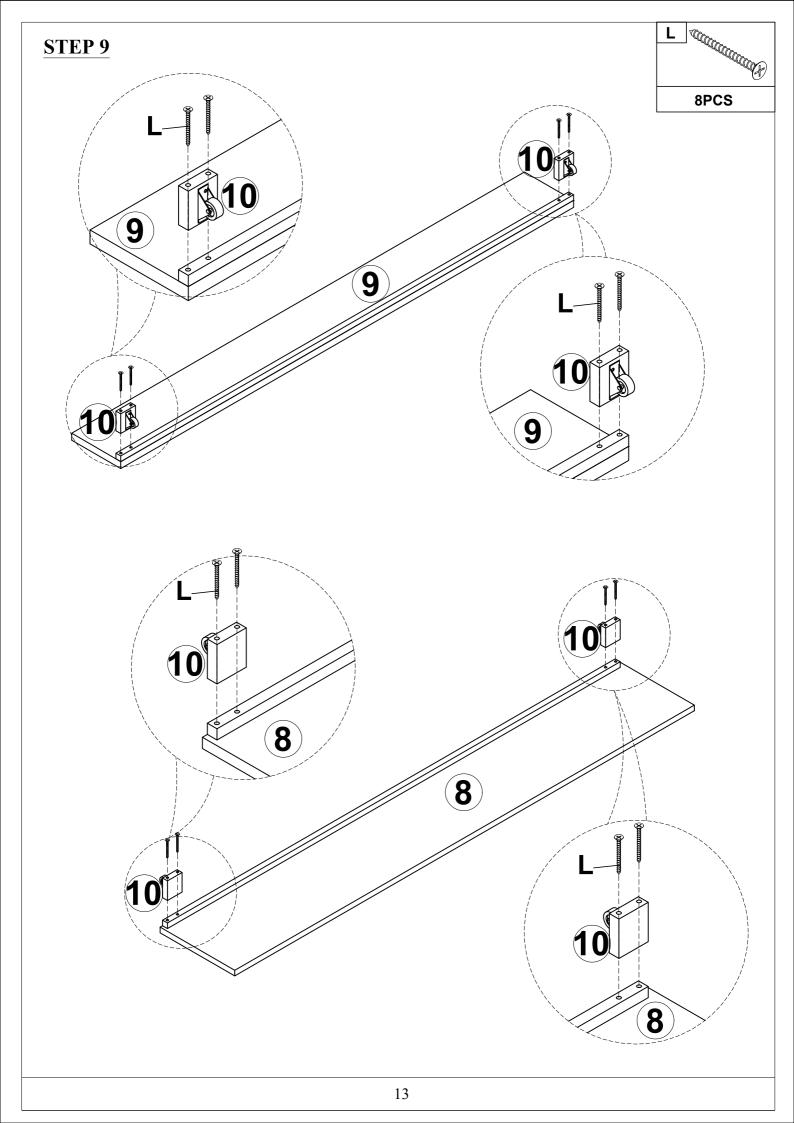

)    |
|                                          |                       |                      |
| ASSEMBLY TOOLS REQUIRED ( NOT INCLUDED ) |                       |                      |

Read this instruction carefully. See hardware and furniture part list for guidance. Be sure all parts are complete, before you assemble. Place all wooden furniture parts on a clean and flat soft surface to prevent from being scratched. Follow the figure to start assembling.

### **CAUTIONS:**

- 1. Do not FULLY TIGHTEN the nut or nut bolt until all nut or bolt is ready assembled.
- 2. Do not OVER TIGHTEN the nut or bolt to avoid causing damages to the thread.
- 3. Keep all hardware parts out of reach of children.

NOTE: THE LIST AND QUANTITY SHOWN ARE FOR 1 UNIT ASSEMBLY.



STEP 3

























# **STEP 12** 16