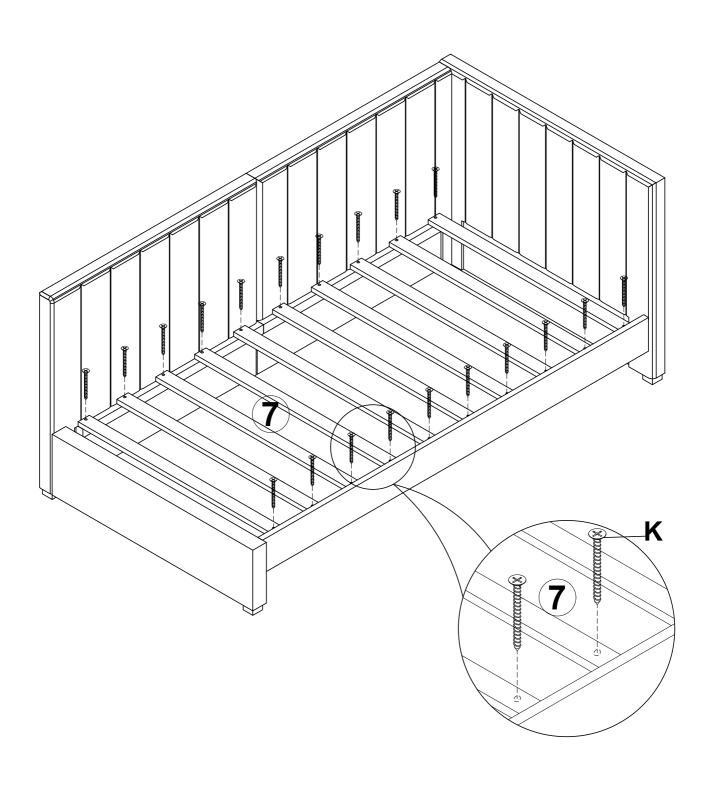

cs)    |
|                                          |                       |                      |
| ASSEMBLY TOOLS REQUIRED ( NOT INCLUDED ) |                       |                      |

Read this instruction carefully. See hardware and furniture part list for guidance. Be sure all parts are complete, before you assemble. Place all wooden furniture parts on a clean and flat soft surface to prevent from being scratched. Follow the figure to start assembling.

### **CAUTIONS:**

- 1. Do not FULLY TIGHTEN the nut or nut bolt until all nut or bolt is ready assembled.
- 2. Do not OVER TIGHTEN the nut or bolt to avoid causing damages to the thread.
- 3. Keep all hardware parts out of reach of children.

NOTE: THE LIST AND QUANTITY SHOWN ARE FOR 1 UNIT ASSEMBLY.



STEP 3

























# **STEP 12** 16