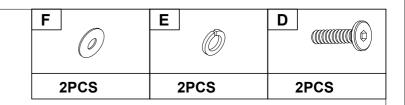

| Wood screw (8pcs)    |
|                                          |                       |                      |
| ASSEMBLY TOOLS REQUIRED ( NOT INCLUDED ) |                       |                      |

Read this instruction carefully. See hardware and furniture part list for guidance. Be sure all parts are complete, before you assemble. Place all wooden furniture parts on a clean and flat soft surface to prevent from being scratched. Follow the figure to start assembling.

### **CAUTIONS:**

- 1. Do not FULLY TIGHTEN the nut or nut bolt until all nut or bolt is ready assembled.
- 2. Do not OVER TIGHTEN the nut or bolt to avoid causing damages to the thread.
- 3. Keep all hardware parts out of reach of children.

NOTE: THE LIST AND QUANTITY SHOWN ARE FOR 1 UNIT ASSEMBLY.



STEP 3

























# **STEP 12** 16