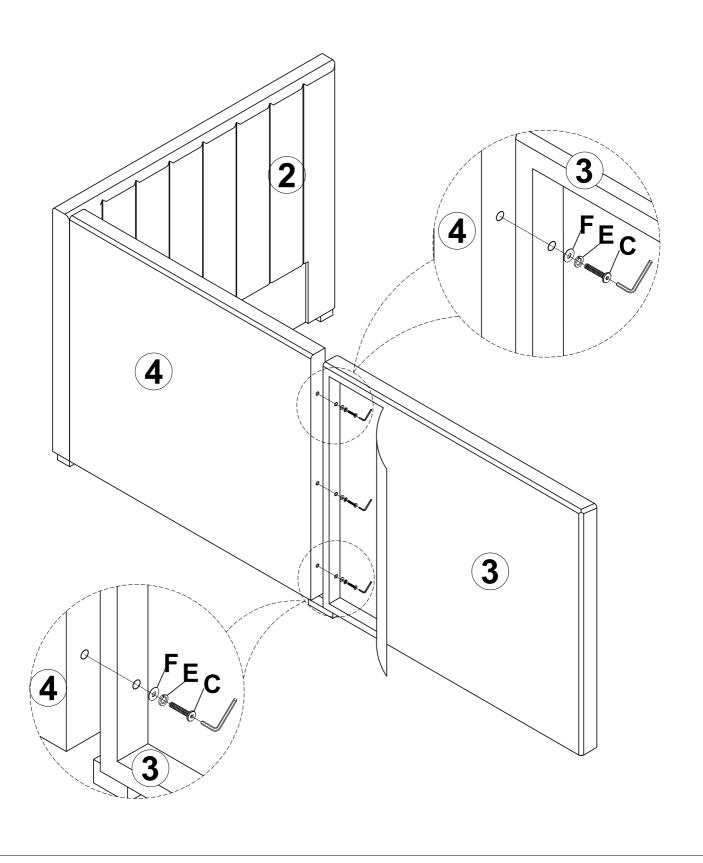

crew (8pcs)    |
|                                          |                       |                      |
| ASSEMBLY TOOLS REQUIRED ( NOT INCLUDED ) |                       |                      |

Read this instruction carefully. See hardware and furniture part list for guidance. Be sure all parts are complete, before you assemble. Place all wooden furniture parts on a clean and flat soft surface to prevent from being scratched. Follow the figure to start assembling.

### **CAUTIONS:**

- 1. Do not FULLY TIGHTEN the nut or nut bolt until all nut or bolt is ready assembled.
- 2. Do not OVER TIGHTEN the nut or bolt to avoid causing damages to the thread.
- 3. Keep all hardware parts out of reach of children.

NOTE: THE LIST AND QUANTITY SHOWN ARE FOR 1 UNIT ASSEMBLY.



STEP 3

























# **STEP 12** 16