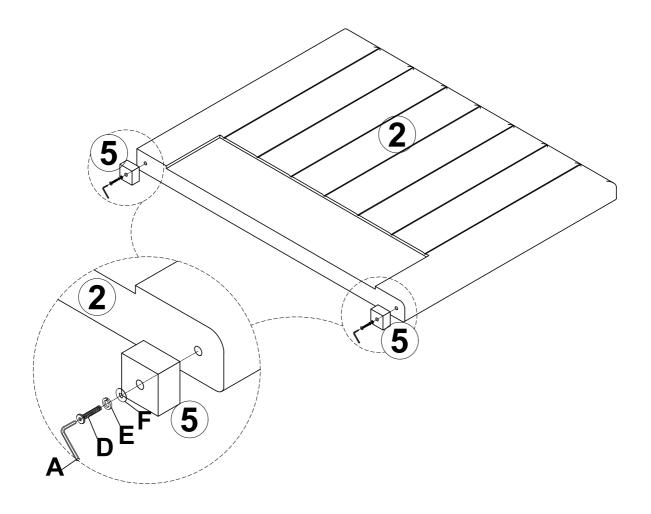

Wood screw (8pcs)    |
|                                          |                       |                      |
| ASSEMBLY TOOLS REQUIRED ( NOT INCLUDED ) |                       |                      |

Read this instruction carefully. See hardware and furniture part list for guidance. Be sure all parts are complete, before you assemble. Place all wooden furniture parts on a clean and flat soft surface to prevent from being scratched. Follow the figure to start assembling.

### **CAUTIONS:**

- 1. Do not FULLY TIGHTEN the nut or nut bolt until all nut or bolt is ready assembled.
- 2. Do not OVER TIGHTEN the nut or bolt to avoid causing damages to the thread.
- 3. Keep all hardware parts out of reach of children.

NOTE: THE LIST AND QUANTITY SHOWN ARE FOR 1 UNIT ASSEMBLY.



STEP 3

























# **STEP 12** 16