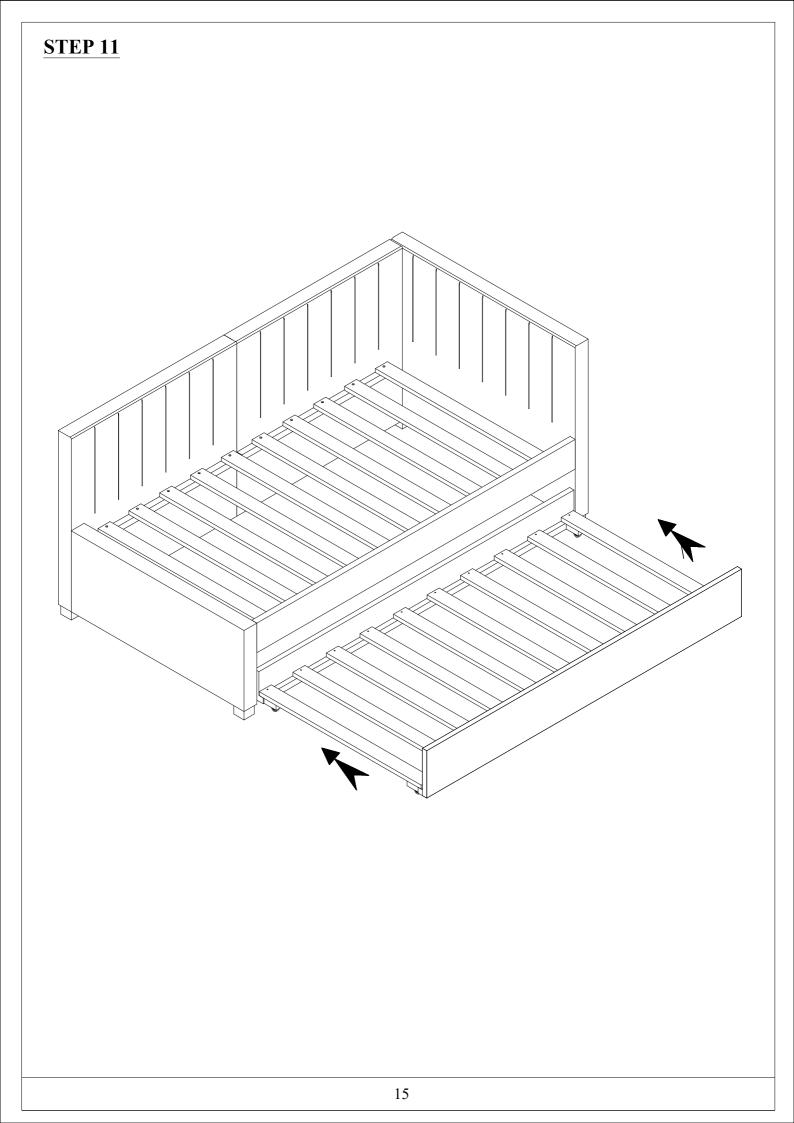

|
|                                          |                       |                      |
| ASSEMBLY TOOLS REQUIRED ( NOT INCLUDED ) |                       |                      |

Read this instruction carefully. See hardware and furniture part list for guidance. Be sure all parts are complete, before you assemble. Place all wooden furniture parts on a clean and flat soft surface to prevent from being scratched. Follow the figure to start assembling.

### **CAUTIONS:**

- 1. Do not FULLY TIGHTEN the nut or nut bolt until all nut or bolt is ready assembled.
- 2. Do not OVER TIGHTEN the nut or bolt to avoid causing damages to the thread.
- 3. Keep all hardware parts out of reach of children.

NOTE: THE LIST AND QUANTITY SHOWN ARE FOR 1 UNIT ASSEMBLY.



STEP 3

























# **STEP 12** 16