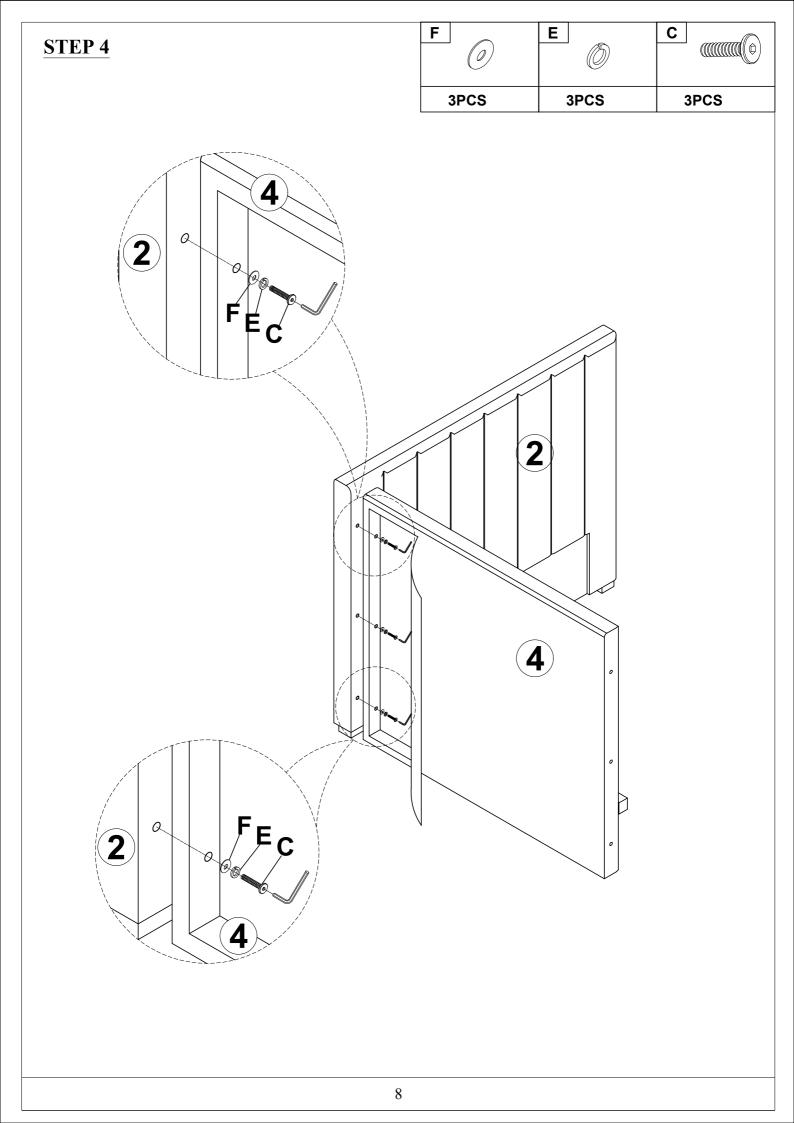

od screw (8pcs)    |
|                                          |                       |                      |
| ASSEMBLY TOOLS REQUIRED ( NOT INCLUDED ) |                       |                      |

Read this instruction carefully. See hardware and furniture part list for guidance. Be sure all parts are complete, before you assemble. Place all wooden furniture parts on a clean and flat soft surface to prevent from being scratched. Follow the figure to start assembling.

### **CAUTIONS:**

- 1. Do not FULLY TIGHTEN the nut or nut bolt until all nut or bolt is ready assembled.
- 2. Do not OVER TIGHTEN the nut or bolt to avoid causing damages to the thread.
- 3. Keep all hardware parts out of reach of children.

NOTE: THE LIST AND QUANTITY SHOWN ARE FOR 1 UNIT ASSEMBLY.



STEP 3

























# **STEP 12** 16