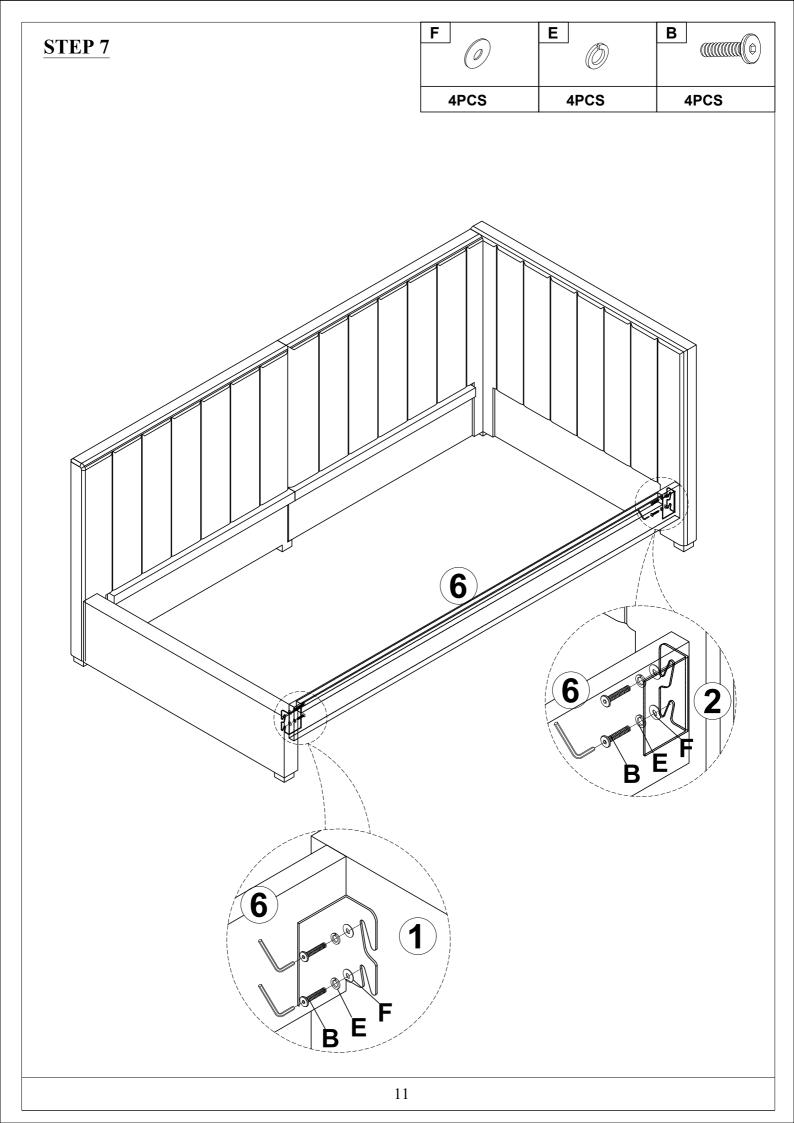

(8pcs)    |
|                                          |                       |                      |
| ASSEMBLY TOOLS REQUIRED ( NOT INCLUDED ) |                       |                      |

Read this instruction carefully. See hardware and furniture part list for guidance. Be sure all parts are complete, before you assemble. Place all wooden furniture parts on a clean and flat soft surface to prevent from being scratched. Follow the figure to start assembling.

### **CAUTIONS:**

- 1. Do not FULLY TIGHTEN the nut or nut bolt until all nut or bolt is ready assembled.
- 2. Do not OVER TIGHTEN the nut or bolt to avoid causing damages to the thread.
- 3. Keep all hardware parts out of reach of children.

NOTE: THE LIST AND QUANTITY SHOWN ARE FOR 1 UNIT ASSEMBLY.



STEP 3

























# **STEP 12** 16