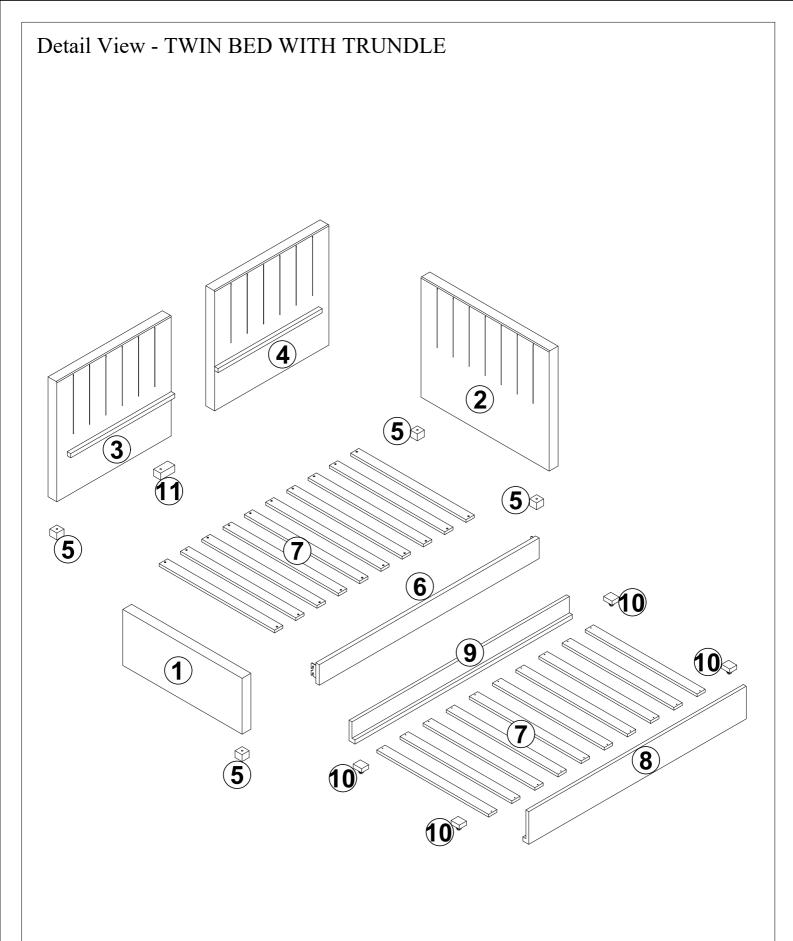

# Part Lists: WF314613 Bed leg - 5pcs Side rail -1pc 8 9 Trundle back panel -1pc Trundle front panel -1pc 10 Wheel support -4pcs