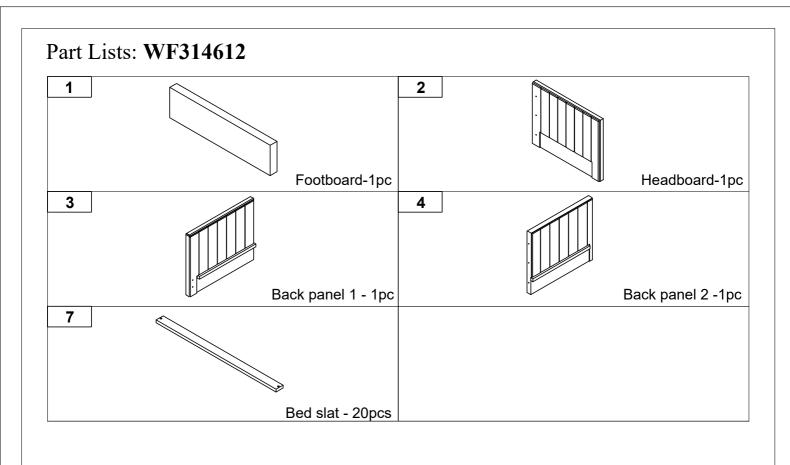

## **ASSEMBLY INSTRUCTION**

SKU CODE: WF314612/WF314613

Identifying the Hardware - Indentify the hardware using the illustrations below.