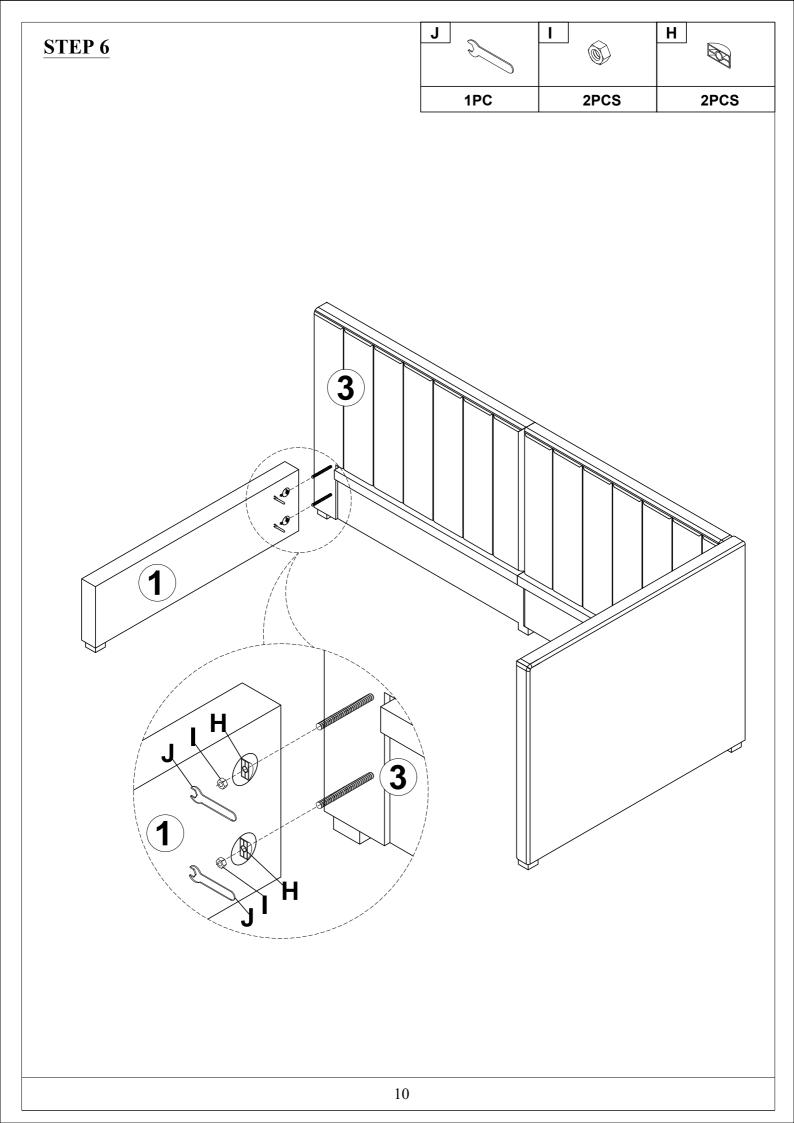

ew (8pcs)    |
|                                          |                       |                      |
| ASSEMBLY TOOLS REQUIRED ( NOT INCLUDED ) |                       |                      |

Read this instruction carefully. See hardware and furniture part list for guidance. Be sure all parts are complete, before you assemble. Place all wooden furniture parts on a clean and flat soft surface to prevent from being scratched. Follow the figure to start assembling.

### **CAUTIONS:**

- 1. Do not FULLY TIGHTEN the nut or nut bolt until all nut or bolt is ready assembled.
- 2. Do not OVER TIGHTEN the nut or bolt to avoid causing damages to the thread.
- 3. Keep all hardware parts out of reach of children.

NOTE: THE LIST AND QUANTITY SHOWN ARE FOR 1 UNIT ASSEMBLY.



STEP 3

























# **STEP 12** 16