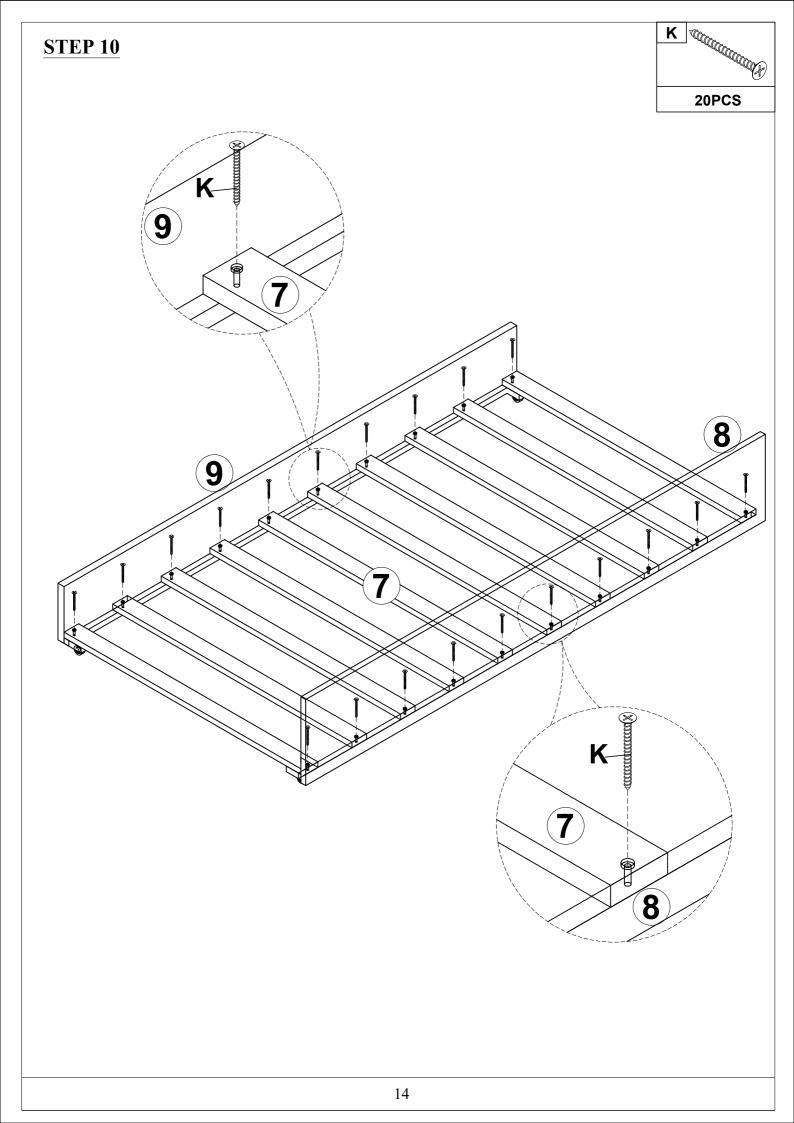

|
|                                          |                       |                      |
| ASSEMBLY TOOLS REQUIRED ( NOT INCLUDED ) |                       |                      |

Read this instruction carefully. See hardware and furniture part list for guidance. Be sure all parts are complete, before you assemble. Place all wooden furniture parts on a clean and flat soft surface to prevent from being scratched. Follow the figure to start assembling.

### **CAUTIONS:**

- 1. Do not FULLY TIGHTEN the nut or nut bolt until all nut or bolt is ready assembled.
- 2. Do not OVER TIGHTEN the nut or bolt to avoid causing damages to the thread.
- 3. Keep all hardware parts out of reach of children.

NOTE: THE LIST AND QUANTITY SHOWN ARE FOR 1 UNIT ASSEMBLY.



STEP 3

























# **STEP 12** 16