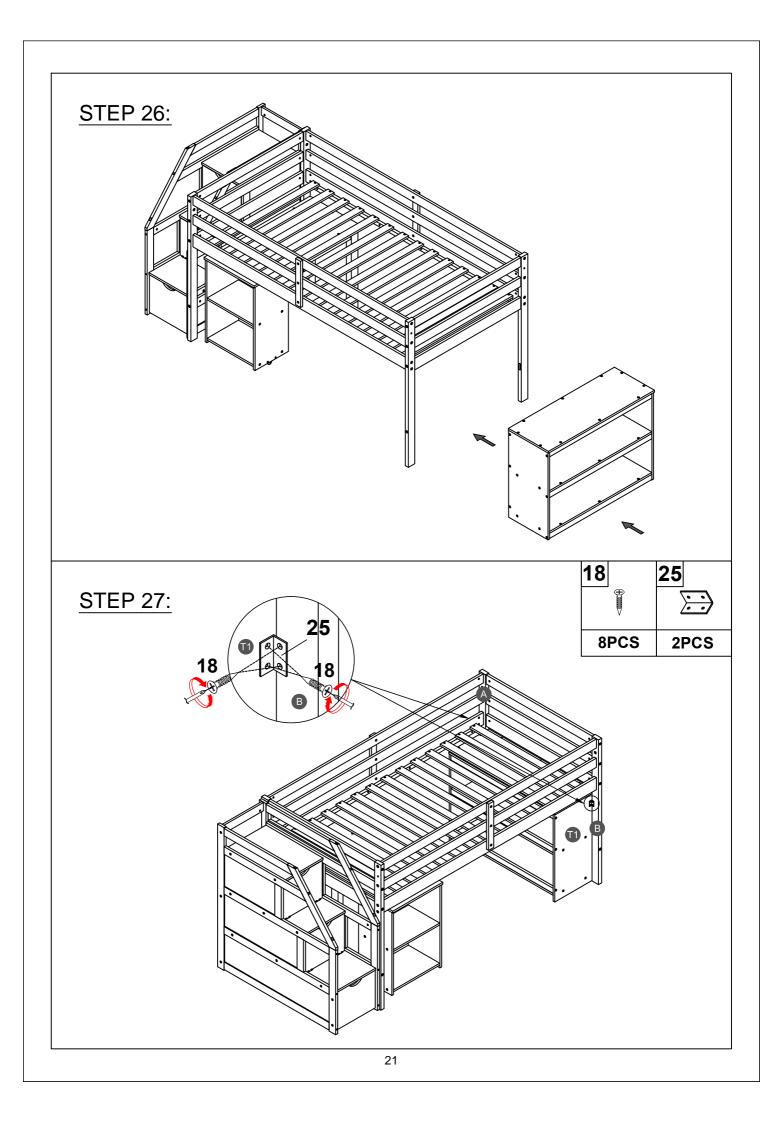

| Part List WF307235                     |                                    |                                    |  |
|----------------------------------------|------------------------------------|------------------------------------|--|
| Α                                      | B                                  | C                                  |  |
|                                        |                                    |                                    |  |
|                                        |                                    |                                    |  |
|                                        | Leg (Left Back/Right Front) - 2pcs | · · · · ·                          |  |
| E                                      | F                                  | G                                  |  |
| ز <u></u> نا                           | · · · · ·                          | ( <del></del> )                    |  |
| Side rail - 2pcs                       | Long guard rail - 4pcs             | Vertical guard rail - 2pcs         |  |
| Η                                      | R                                  | R1                                 |  |
| <u></u>                                |                                    |                                    |  |
| Slats - 14pcs                          | Leg (Front) - 1pc                  | Leg (Back) - 1pc                   |  |
| S                                      | S1                                 | S2                                 |  |
|                                        |                                    |                                    |  |
| Apron (Front) - 1pc                    | Apron (Back) - 1pc                 | Apron (Left) - 1pc                 |  |
| S3                                     | U                                  | W                                  |  |
|                                        |                                    |                                    |  |
| Apron (Right) - 1pc                    | Horizontal bar - 6pcs              | Upper horizontal bar (Front) - 1pc |  |
| W1                                     | W2                                 | W3                                 |  |
| ······································ |                                    |                                    |  |
| Lower horizontal bar (Front) - 3pc     | Lower horizontal bar (Back) - 3pcs | Upper horizontal bar (Back) - 3pcs |  |
| Υ                                      | Y1                                 | Y2                                 |  |
| · · · ·                                |                                    |                                    |  |
| Drawer front - 3pcs                    | Drawer (left/right) -6pcs          | Drawer back - 3pcs                 |  |
|                                        |                                    |                                    |  |
|                                        |                                    |                                    |  |
|                                        |                                    |                                    |  |
|                                        |                                    |                                    |  |
|                                        |                                    |                                    |  |
|                                        |                                    |                                    |  |
|                                        |                                    |                                    |  |
|                                        |                                    |                                    |  |
|                                        |                                    |                                    |  |
|                                        | 4                                  |                                    |  |