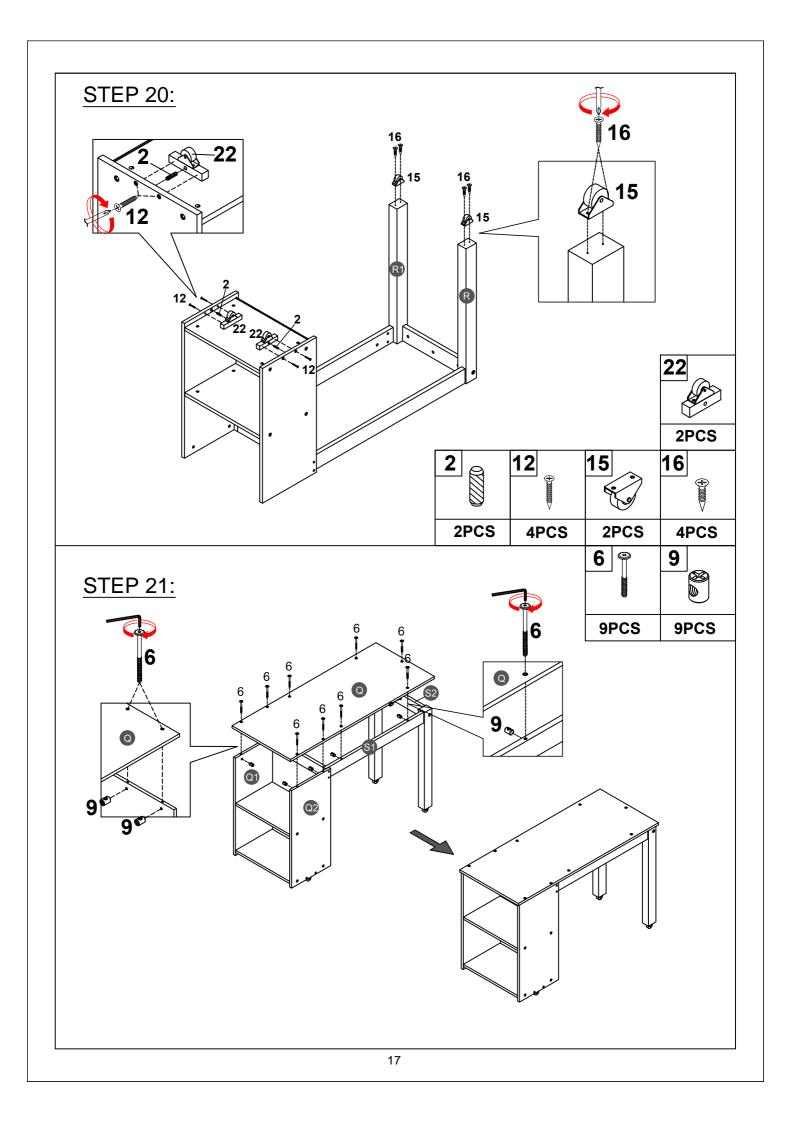

| Part List WF307235                     |                                    |                                    |  |
|----------------------------------------|------------------------------------|------------------------------------|--|
| Α                                      | B                                  | C                                  |  |
|                                        |                                    |                                    |  |
|                                        |                                    |                                    |  |
|                                        | Leg (Left Back/Right Front) - 2pcs | · · · · ·                          |  |
| E                                      | F                                  | G                                  |  |
| ز <u></u> نا                           | · · · · ·                          | ( <del></del> )                    |  |
| Side rail - 2pcs                       | Long guard rail - 4pcs             | Vertical guard rail - 2pcs         |  |
| Η                                      | R                                  | R1                                 |  |
| <u></u>                                |                                    |                                    |  |
| Slats - 14pcs                          | Leg (Front) - 1pc                  | Leg (Back) - 1pc                   |  |
| S                                      | S1                                 | S2                                 |  |
|                                        |                                    |                                    |  |
| Apron (Front) - 1pc                    | Apron (Back) - 1pc                 | Apron (Left) - 1pc                 |  |
| S3                                     | U                                  | W                                  |  |
|                                        |                                    |                                    |  |
| Apron (Right) - 1pc                    | Horizontal bar - 6pcs              | Upper horizontal bar (Front) - 1pc |  |
| W1                                     | W2                                 | W3                                 |  |
| ······································ |                                    |                                    |  |
| Lower horizontal bar (Front) - 3pc     | Lower horizontal bar (Back) - 3pcs | Upper horizontal bar (Back) - 3pcs |  |
| Υ                                      | Y1                                 | Y2                                 |  |
| · · · ·                                |                                    |                                    |  |
| Drawer front - 3pcs                    | Drawer (left/right) -6pcs          | Drawer back - 3pcs                 |  |
|                                        |                                    |                                    |  |
|                                        |                                    |                                    |  |
|                                        |                                    |                                    |  |
|                                        |                                    |                                    |  |
|                                        |                                    |                                    |  |
|                                        |                                    |                                    |  |
|                                        |                                    |                                    |  |
|                                        |                                    |                                    |  |
|                                        |                                    |                                    |  |
|                                        | 4                                  |                                    |  |