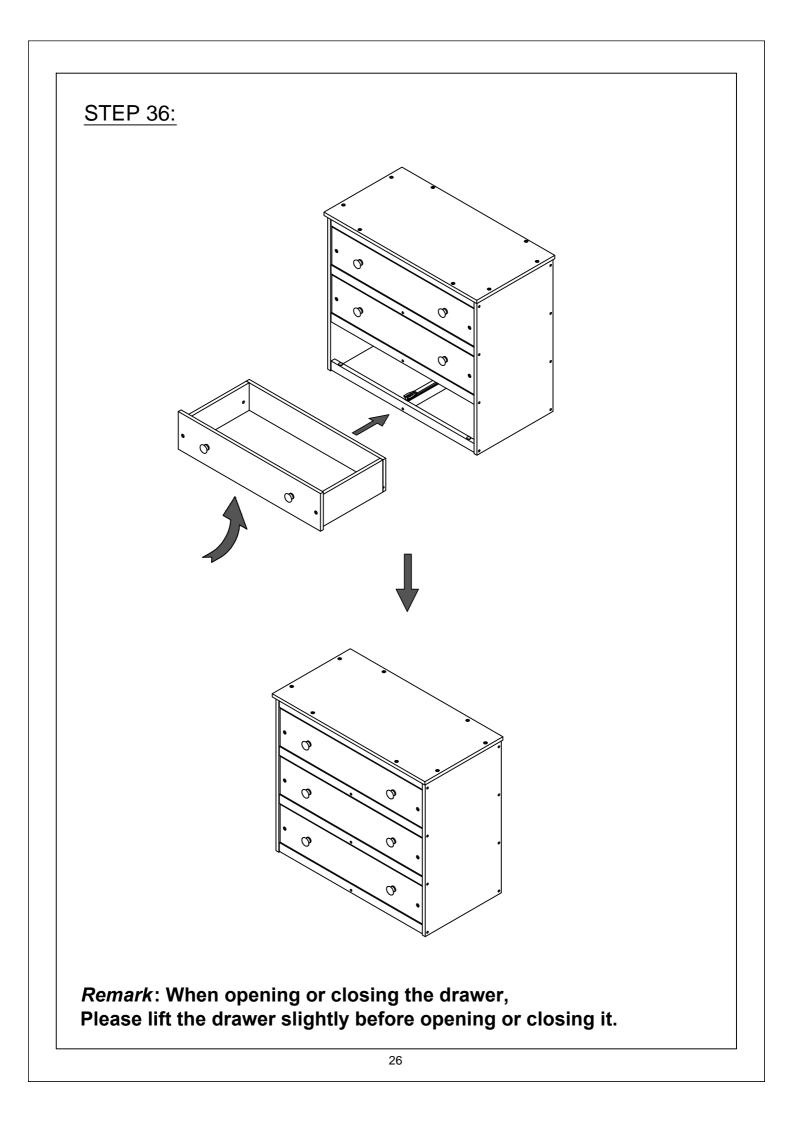

| Part List WF307235                     |                                    |                                    |  |
|----------------------------------------|------------------------------------|------------------------------------|--|
| Α                                      | B                                  | C                                  |  |
|                                        |                                    |                                    |  |
|                                        |                                    |                                    |  |
|                                        | Leg (Left Back/Right Front) - 2pcs | · · · · ·                          |  |
| E                                      | F                                  | G                                  |  |
| ز <u></u> نا                           | · · · · ·                          | ( <del></del> )                    |  |
| Side rail - 2pcs                       | Long guard rail - 4pcs             | Vertical guard rail - 2pcs         |  |
| Η                                      | R                                  | R1                                 |  |
| <u></u>                                |                                    |                                    |  |
| Slats - 14pcs                          | Leg (Front) - 1pc                  | Leg (Back) - 1pc                   |  |
| S                                      | S1                                 | S2                                 |  |
|                                        |                                    |                                    |  |
| Apron (Front) - 1pc                    | Apron (Back) - 1pc                 | Apron (Left) - 1pc                 |  |
| S3                                     | U                                  | W                                  |  |
|                                        |                                    |                                    |  |
| Apron (Right) - 1pc                    | Horizontal bar - 6pcs              | Upper horizontal bar (Front) - 1pc |  |
| W1                                     | W2                                 | W3                                 |  |
| ······································ |                                    |                                    |  |
| Lower horizontal bar (Front) - 3pc     | Lower horizontal bar (Back) - 3pcs | Upper horizontal bar (Back) - 3pcs |  |
| Υ                                      | Y1                                 | Y2                                 |  |
| · · · ·                                |                                    |                                    |  |
| Drawer front - 3pcs                    | Drawer (left/right) -6pcs          | Drawer back - 3pcs                 |  |
|                                        |                                    |                                    |  |
|                                        |                                    |                                    |  |
|                                        |                                    |                                    |  |
|                                        |                                    |                                    |  |
|                                        |                                    |                                    |  |
|                                        |                                    |                                    |  |
|                                        |                                    |                                    |  |
|                                        |                                    |                                    |  |
|                                        |                                    |                                    |  |
|                                        | 4                                  |                                    |  |