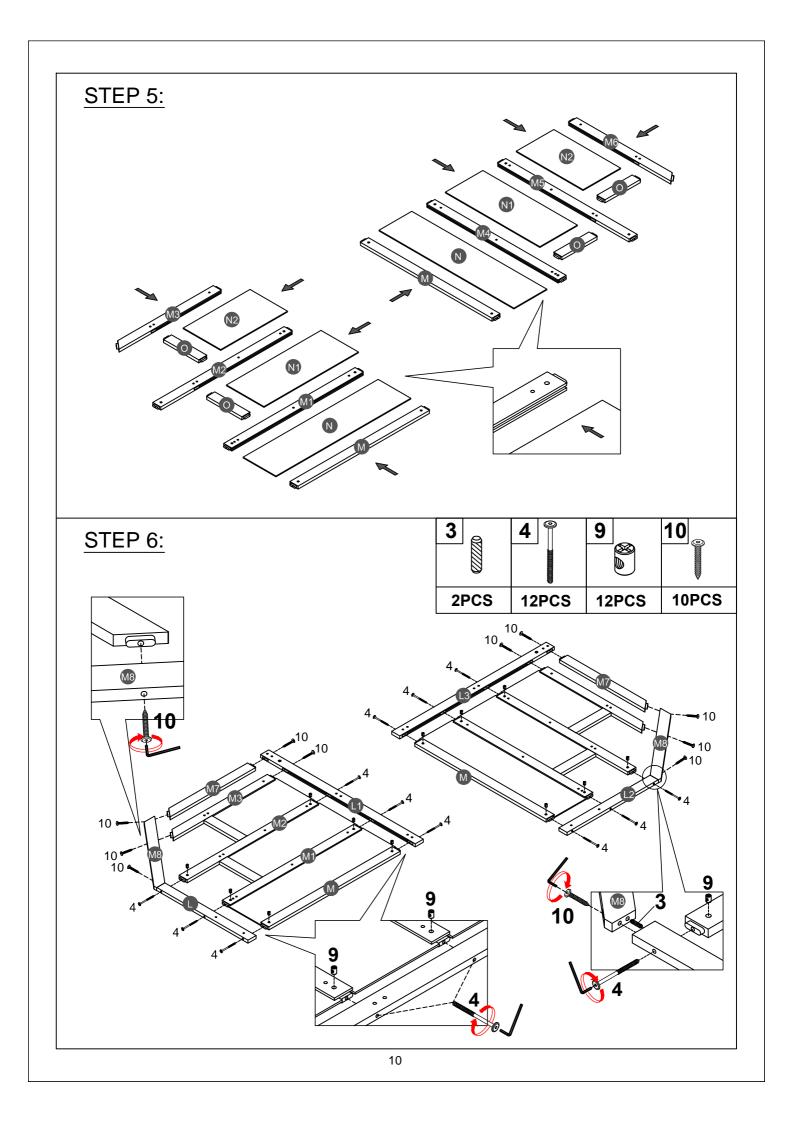

| Part List WF307235                     |                                    |                                    |  |
|----------------------------------------|------------------------------------|------------------------------------|--|
| Α                                      | B                                  | C                                  |  |
|                                        |                                    |                                    |  |
|                                        |                                    |                                    |  |
|                                        | Leg (Left Back/Right Front) - 2pcs | · · · · ·                          |  |
| E                                      | F                                  | G                                  |  |
| ز <u></u> نا                           | · · · · ·                          | ( <del></del> )                    |  |
| Side rail - 2pcs                       | Long guard rail - 4pcs             | Vertical guard rail - 2pcs         |  |
| Η                                      | R                                  | R1                                 |  |
| <u></u>                                |                                    |                                    |  |
| Slats - 14pcs                          | Leg (Front) - 1pc                  | Leg (Back) - 1pc                   |  |
| S                                      | S1                                 | S2                                 |  |
|                                        |                                    |                                    |  |
| Apron (Front) - 1pc                    | Apron (Back) - 1pc                 | Apron (Left) - 1pc                 |  |
| S3                                     | U                                  | W                                  |  |
|                                        |                                    |                                    |  |
| Apron (Right) - 1pc                    | Horizontal bar - 6pcs              | Upper horizontal bar (Front) - 1pc |  |
| W1                                     | W2                                 | W3                                 |  |
| ······································ |                                    |                                    |  |
| Lower horizontal bar (Front) - 3pc     | Lower horizontal bar (Back) - 3pcs | Upper horizontal bar (Back) - 3pcs |  |
| Υ                                      | Y1                                 | Y2                                 |  |
| · · · ·                                |                                    |                                    |  |
| Drawer front - 3pcs                    | Drawer (left/right) -6pcs          | Drawer back - 3pcs                 |  |
|                                        |                                    |                                    |  |
|                                        |                                    |                                    |  |
|                                        |                                    |                                    |  |
|                                        |                                    |                                    |  |
|                                        |                                    |                                    |  |
|                                        |                                    |                                    |  |
|                                        |                                    |                                    |  |
|                                        |                                    |                                    |  |
|                                        |                                    |                                    |  |
|                                        | 4                                  |                                    |  |