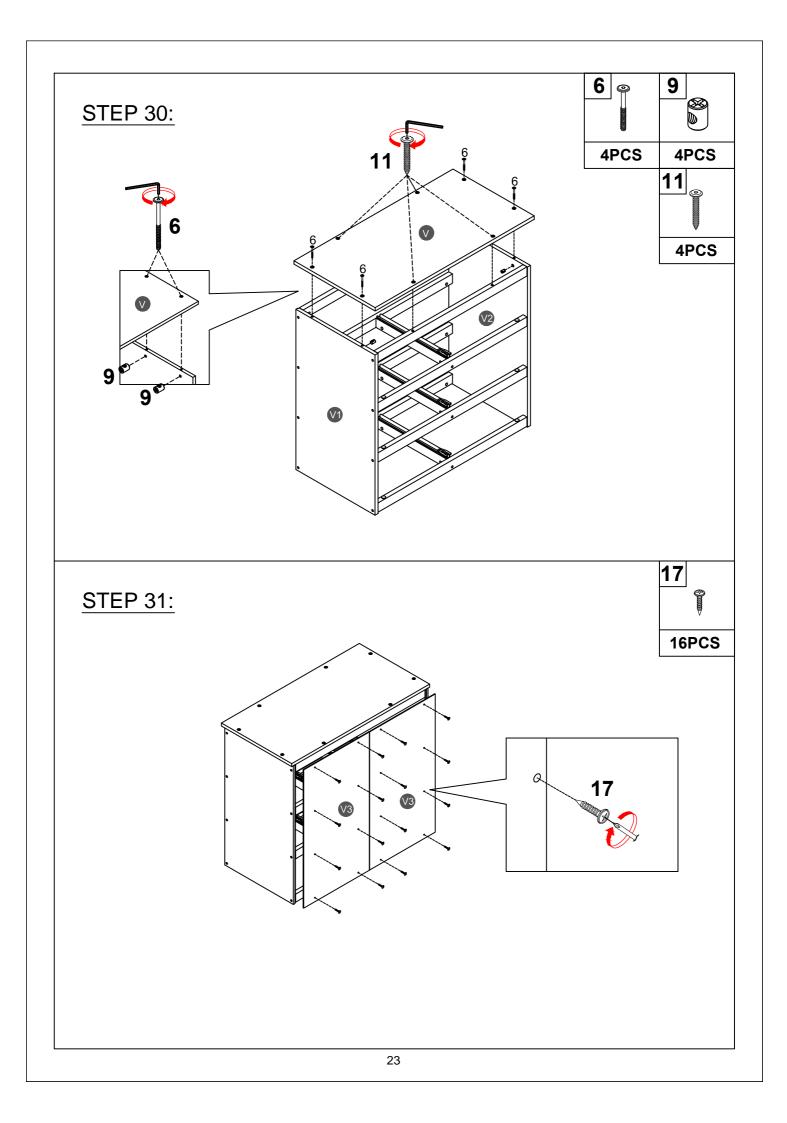

| Part List WF307235                     |                                    |                                    |  |
|----------------------------------------|------------------------------------|------------------------------------|--|
| Α                                      | B                                  | C                                  |  |
|                                        |                                    |                                    |  |
|                                        |                                    |                                    |  |
|                                        | Leg (Left Back/Right Front) - 2pcs | · · · · ·                          |  |
| E                                      | F                                  | G                                  |  |
| ز <u></u> نا                           | · · · · ·                          | ( <del></del> )                    |  |
| Side rail - 2pcs                       | Long guard rail - 4pcs             | Vertical guard rail - 2pcs         |  |
| Η                                      | R                                  | R1                                 |  |
| <u></u>                                |                                    |                                    |  |
| Slats - 14pcs                          | Leg (Front) - 1pc                  | Leg (Back) - 1pc                   |  |
| S                                      | S1                                 | S2                                 |  |
|                                        |                                    |                                    |  |
| Apron (Front) - 1pc                    | Apron (Back) - 1pc                 | Apron (Left) - 1pc                 |  |
| S3                                     | U                                  | W                                  |  |
|                                        |                                    |                                    |  |
| Apron (Right) - 1pc                    | Horizontal bar - 6pcs              | Upper horizontal bar (Front) - 1pc |  |
| W1                                     | W2                                 | W3                                 |  |
| ······································ |                                    |                                    |  |
| Lower horizontal bar (Front) - 3pc     | Lower horizontal bar (Back) - 3pcs | Upper horizontal bar (Back) - 3pcs |  |
| Υ                                      | Y1                                 | Y2                                 |  |
| · · · ·                                |                                    |                                    |  |
| Drawer front - 3pcs                    | Drawer (left/right) -6pcs          | Drawer back - 3pcs                 |  |
|                                        |                                    |                                    |  |
|                                        |                                    |                                    |  |
|                                        |                                    |                                    |  |
|                                        |                                    |                                    |  |
|                                        |                                    |                                    |  |
|                                        |                                    |                                    |  |
|                                        |                                    |                                    |  |
|                                        |                                    |                                    |  |
|                                        |                                    |                                    |  |
|                                        | 4                                  |                                    |  |