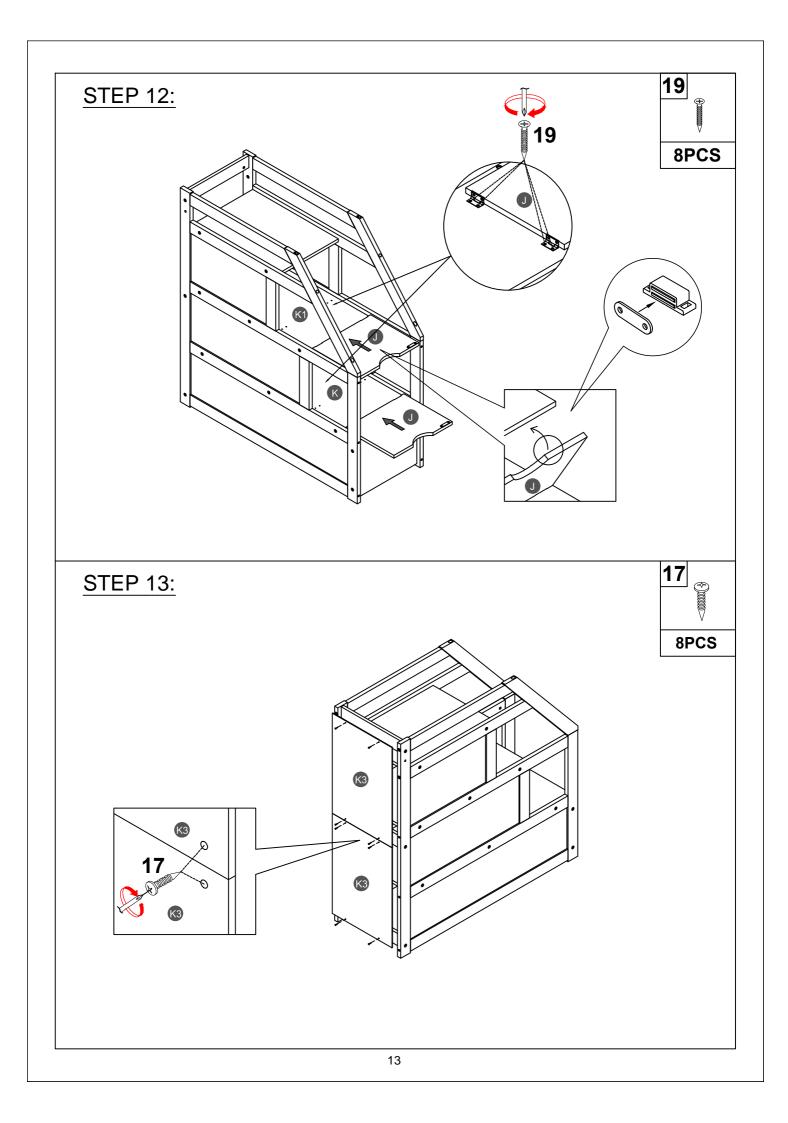

|                                    |  |
|                                        |                                    |                                    |  |
|                                        |                                    |                                    |  |
|                                        |                                    |                                    |  |
|                                        |                                    |                                    |  |
|                                        |                                    |                                    |  |
|                                        | 4                                  |                                    |  |