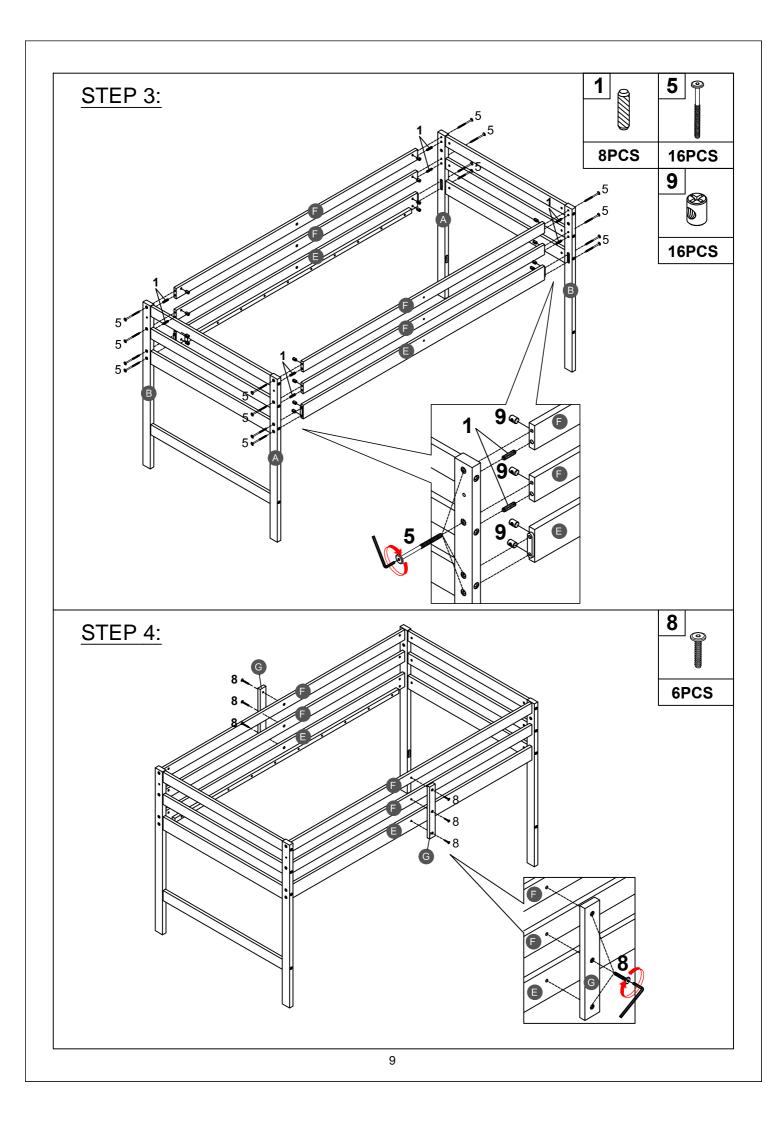

| Part List WF307235                     |                                    |                                    |  |
|----------------------------------------|------------------------------------|------------------------------------|--|
| Α                                      | B                                  | C                                  |  |
|                                        |                                    |                                    |  |
|                                        |                                    |                                    |  |
|                                        | Leg (Left Back/Right Front) - 2pcs | · · · · ·                          |  |
| E                                      | F                                  | G                                  |  |
| ز <u></u> نا                           | · · · · ·                          | ( <del></del> )                    |  |
| Side rail - 2pcs                       | Long guard rail - 4pcs             | Vertical guard rail - 2pcs         |  |
| Η                                      | R                                  | R1                                 |  |
| <u></u>                                |                                    |                                    |  |
| Slats - 14pcs                          | Leg (Front) - 1pc                  | Leg (Back) - 1pc                   |  |
| S                                      | S1                                 | S2                                 |  |
|                                        |                                    |                                    |  |
| Apron (Front) - 1pc                    | Apron (Back) - 1pc                 | Apron (Left) - 1pc                 |  |
| S3                                     | U                                  | W                                  |  |
|                                        |                                    |                                    |  |
| Apron (Right) - 1pc                    | Horizontal bar - 6pcs              | Upper horizontal bar (Front) - 1pc |  |
| W1                                     | W2                                 | W3                                 |  |
| ······································ |                                    |                                    |  |
| Lower horizontal bar (Front) - 3pc     | Lower horizontal bar (Back) - 3pcs | Upper horizontal bar (Back) - 3pcs |  |
| Υ                                      | Y1                                 | Y2                                 |  |
| · · · ·                                |                                    |                                    |  |
| Drawer front - 3pcs                    | Drawer (left/right) -6pcs          | Drawer back - 3pcs                 |  |
|                                        |                                    |                                    |  |
|                                        |                                    |                                    |  |
|                                        |                                    |                                    |  |
|                                        |                                    |                                    |  |
|                                        |                                    |                                    |  |
|                                        |                                    |                                    |  |
|                                        |                                    |                                    |  |
|                                        |                                    |                                    |  |
|                                        |                                    |                                    |  |
|                                        | 4                                  |                                    |  |