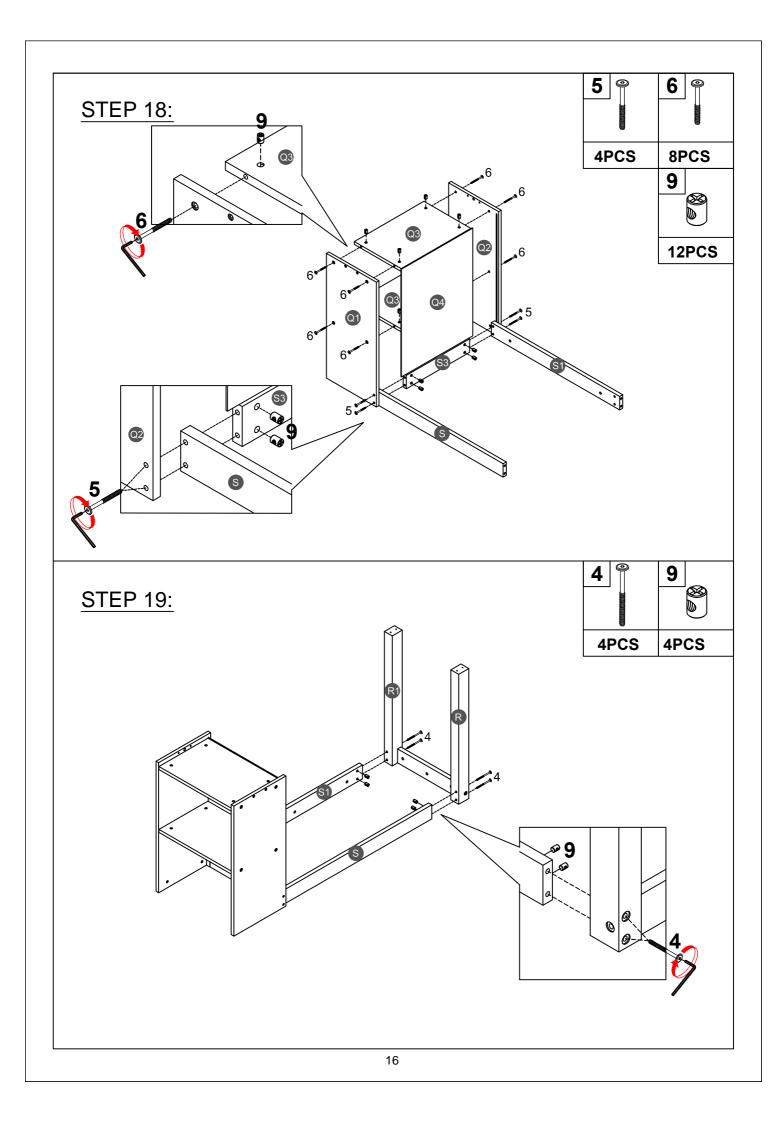

|                                    |  |
|                                        |                                    |                                    |  |
|                                        |                                    |                                    |  |
|                                        |                                    |                                    |  |
|                                        |                                    |                                    |  |
|                                        |                                    |                                    |  |
|                                        | 4                                  |                                    |  |