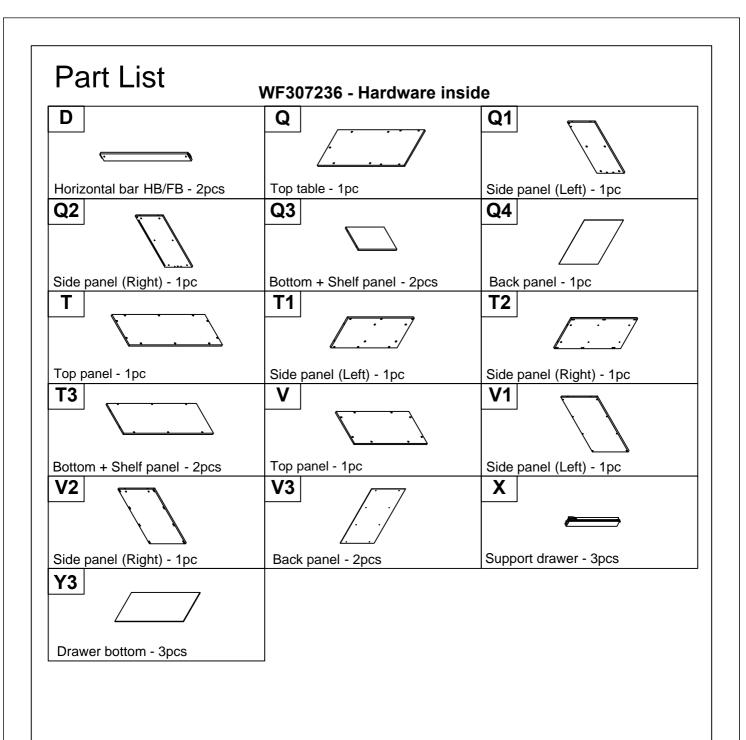

| Part List WF307235                     |                                    |                                    |  |
|----------------------------------------|------------------------------------|------------------------------------|--|
| Α                                      | B                                  | C                                  |  |
|                                        |                                    |                                    |  |
|                                        |                                    |                                    |  |
|                                        | Leg (Left Back/Right Front) - 2pcs | · · · · ·                          |  |
| E                                      | F                                  | G                                  |  |
| ز <u></u> نا                           | · · · · ·                          | ( <del></del> )                    |  |
| Side rail - 2pcs                       | Long guard rail - 4pcs             | Vertical guard rail - 2pcs         |  |
| Η                                      | R                                  | R1                                 |  |
| <u></u>                                |                                    |                                    |  |
| Slats - 14pcs                          | Leg (Front) - 1pc                  | Leg (Back) - 1pc                   |  |
| S                                      | S1                                 | S2                                 |  |
|                                        |                                    |                                    |  |
| Apron (Front) - 1pc                    | Apron (Back) - 1pc                 | Apron (Left) - 1pc                 |  |
| S3                                     | U                                  | W                                  |  |
|                                        |                                    |                                    |  |
| Apron (Right) - 1pc                    | Horizontal bar - 6pcs              | Upper horizontal bar (Front) - 1pc |  |
| W1                                     | W2                                 | W3                                 |  |
| ······································ |                                    |                                    |  |
| Lower horizontal bar (Front) - 3pc     | Lower horizontal bar (Back) - 3pcs | Upper horizontal bar (Back) - 3pcs |  |
| Υ                                      | Y1                                 | Y2                                 |  |
| · · · ·                                |                                    |                                    |  |
| Drawer front - 3pcs                    | Drawer (left/right) -6pcs          | Drawer back - 3pcs                 |  |
|                                        |                                    |                                    |  |
|                                        |                                    |                                    |  |
|                                        |                                    |                                    |  |
|                                        |                                    |                                    |  |
|                                        |                                    |                                    |  |
|                                        |                                    |                                    |  |
|                                        |                                    |                                    |  |
|                                        |                                    |                                    |  |
|                                        |                                    |                                    |  |
|                                        | 4                                  |                                    |  |