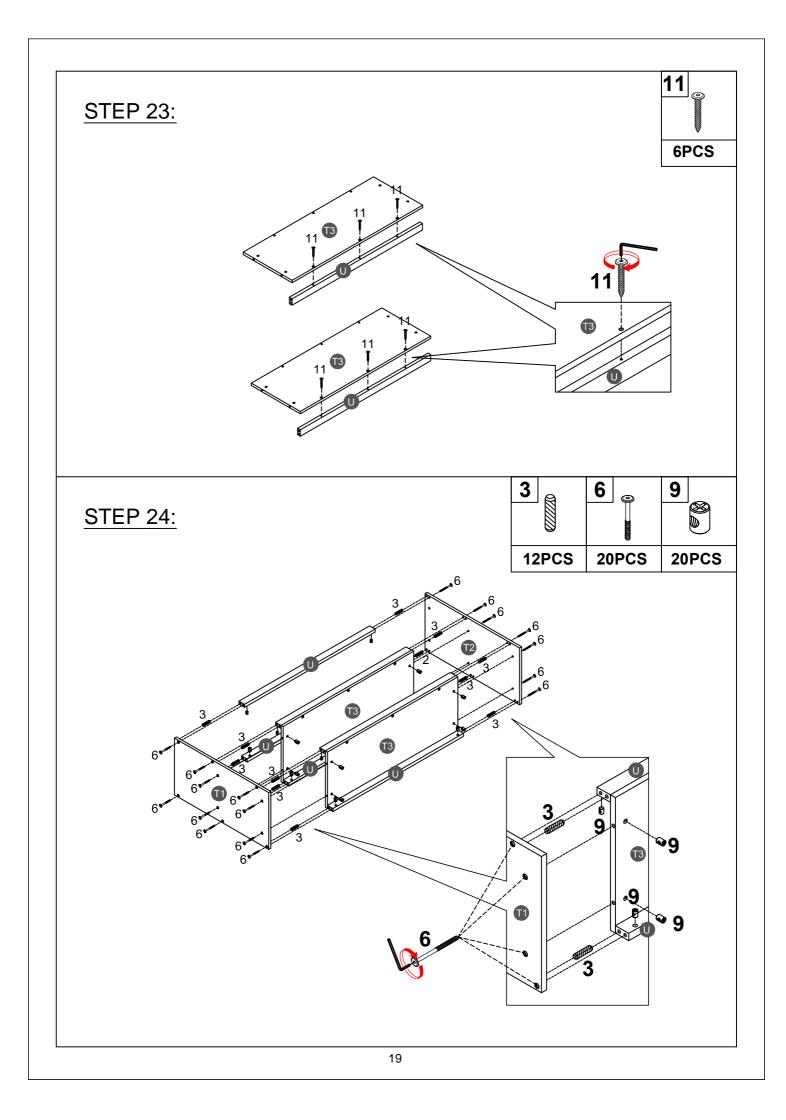

| Part List WF307235                     |                                    |                                    |  |
|----------------------------------------|------------------------------------|------------------------------------|--|
| Α                                      | B                                  | C                                  |  |
|                                        |                                    |                                    |  |
|                                        |                                    |                                    |  |
|                                        | Leg (Left Back/Right Front) - 2pcs | · · · · ·                          |  |
| E                                      | F                                  | G                                  |  |
| ز <u></u> نا                           | · · · · ·                          | ( <del></del> )                    |  |
| Side rail - 2pcs                       | Long guard rail - 4pcs             | Vertical guard rail - 2pcs         |  |
| Η                                      | R                                  | R1                                 |  |
| <u></u>                                |                                    |                                    |  |
| Slats - 14pcs                          | Leg (Front) - 1pc                  | Leg (Back) - 1pc                   |  |
| S                                      | S1                                 | S2                                 |  |
|                                        |                                    |                                    |  |
| Apron (Front) - 1pc                    | Apron (Back) - 1pc                 | Apron (Left) - 1pc                 |  |
| S3                                     | U                                  | W                                  |  |
|                                        |                                    |                                    |  |
| Apron (Right) - 1pc                    | Horizontal bar - 6pcs              | Upper horizontal bar (Front) - 1pc |  |
| W1                                     | W2                                 | W3                                 |  |
| ······································ |                                    |                                    |  |
| Lower horizontal bar (Front) - 3pc     | Lower horizontal bar (Back) - 3pcs | Upper horizontal bar (Back) - 3pcs |  |
| Υ                                      | Y1                                 | Y2                                 |  |
| · · · ·                                |                                    |                                    |  |
| Drawer front - 3pcs                    | Drawer (left/right) -6pcs          | Drawer back - 3pcs                 |  |
|                                        |                                    |                                    |  |
|                                        |                                    |                                    |  |
|                                        |                                    |                                    |  |
|                                        |                                    |                                    |  |
|                                        |                                    |                                    |  |
|                                        |                                    |                                    |  |
|                                        |                                    |                                    |  |
|                                        |                                    |                                    |  |
|                                        |                                    |                                    |  |
|                                        | 4                                  |                                    |  |