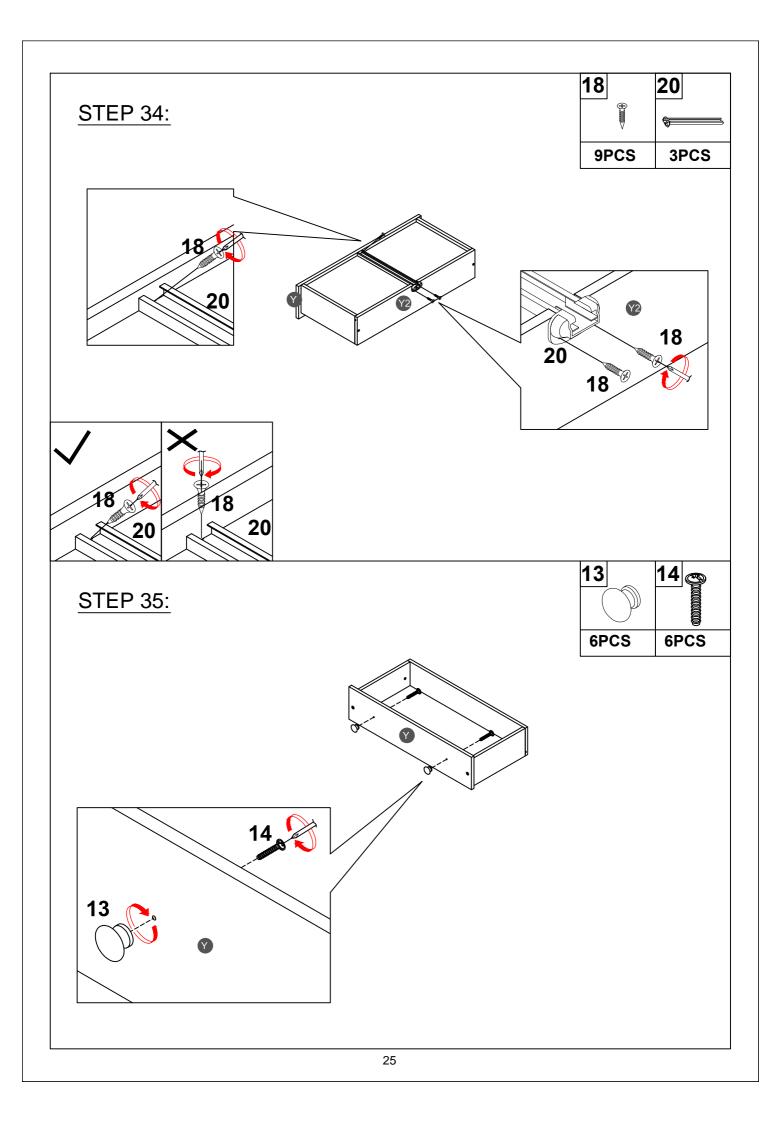

| Part List WF307235                     |                                    |                                    |  |
|----------------------------------------|------------------------------------|------------------------------------|--|
| Α                                      | B                                  | C                                  |  |
|                                        |                                    |                                    |  |
|                                        |                                    |                                    |  |
|                                        | Leg (Left Back/Right Front) - 2pcs | · · · · ·                          |  |
| E                                      | F                                  | G                                  |  |
| ز <u></u> نا                           | · · · · ·                          | ( <del></del> )                    |  |
| Side rail - 2pcs                       | Long guard rail - 4pcs             | Vertical guard rail - 2pcs         |  |
| Η                                      | R                                  | R1                                 |  |
| <u></u>                                |                                    |                                    |  |
| Slats - 14pcs                          | Leg (Front) - 1pc                  | Leg (Back) - 1pc                   |  |
| S                                      | S1                                 | S2                                 |  |
|                                        |                                    |                                    |  |
| Apron (Front) - 1pc                    | Apron (Back) - 1pc                 | Apron (Left) - 1pc                 |  |
| S3                                     | U                                  | W                                  |  |
|                                        |                                    |                                    |  |
| Apron (Right) - 1pc                    | Horizontal bar - 6pcs              | Upper horizontal bar (Front) - 1pc |  |
| W1                                     | W2                                 | W3                                 |  |
| ······································ |                                    |                                    |  |
| Lower horizontal bar (Front) - 3pc     | Lower horizontal bar (Back) - 3pcs | Upper horizontal bar (Back) - 3pcs |  |
| Υ                                      | Y1                                 | Y2                                 |  |
| · · · ·                                |                                    |                                    |  |
| Drawer front - 3pcs                    | Drawer (left/right) -6pcs          | Drawer back - 3pcs                 |  |
|                                        |                                    |                                    |  |
|                                        |                                    |                                    |  |
|                                        |                                    |                                    |  |
|                                        |                                    |                                    |  |
|                                        |                                    |                                    |  |
|                                        |                                    |                                    |  |
|                                        |                                    |                                    |  |
|                                        |                                    |                                    |  |
|                                        |                                    |                                    |  |
|                                        | 4                                  |                                    |  |