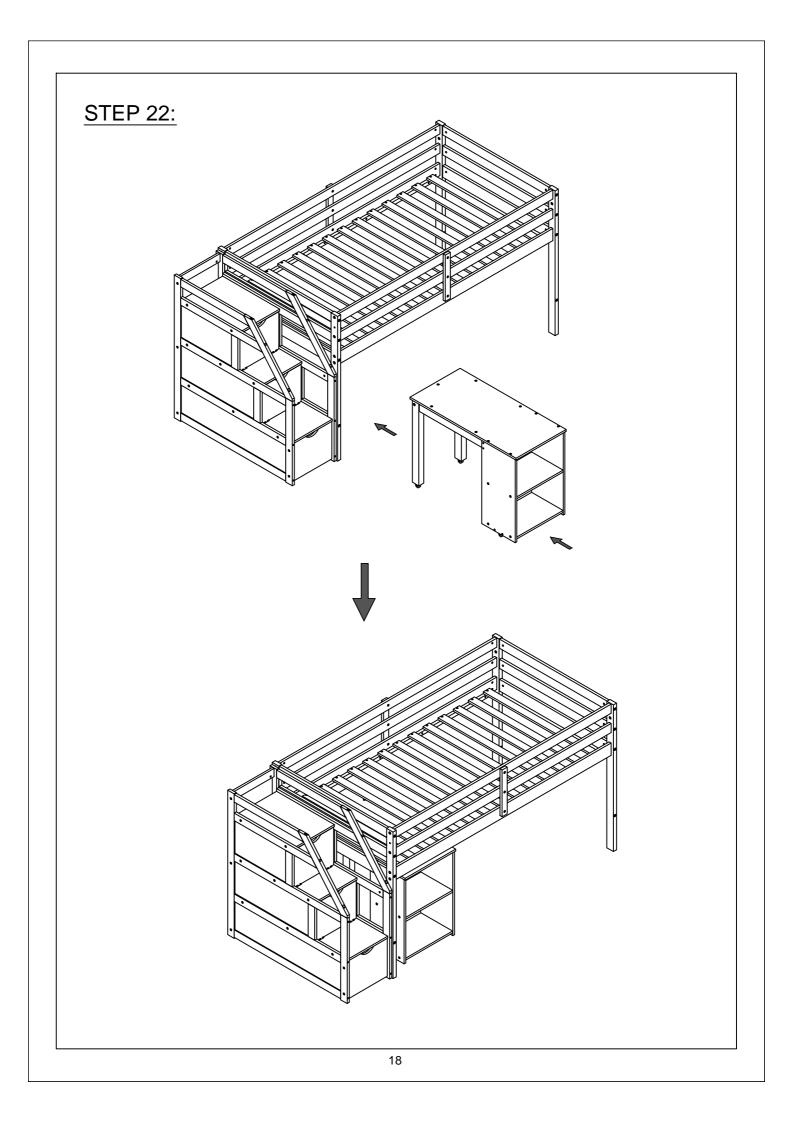

| Part List WF307235                     |                                    |                                    |  |
|----------------------------------------|------------------------------------|------------------------------------|--|
| Α                                      | B                                  | C                                  |  |
|                                        |                                    |                                    |  |
|                                        |                                    |                                    |  |
|                                        | Leg (Left Back/Right Front) - 2pcs | · · · · ·                          |  |
| E                                      | F                                  | G                                  |  |
| ز <u></u> نا                           | · · · · ·                          | ( <del></del> )                    |  |
| Side rail - 2pcs                       | Long guard rail - 4pcs             | Vertical guard rail - 2pcs         |  |
| Η                                      | R                                  | R1                                 |  |
| <u></u>                                |                                    |                                    |  |
| Slats - 14pcs                          | Leg (Front) - 1pc                  | Leg (Back) - 1pc                   |  |
| S                                      | S1                                 | S2                                 |  |
|                                        |                                    |                                    |  |
| Apron (Front) - 1pc                    | Apron (Back) - 1pc                 | Apron (Left) - 1pc                 |  |
| S3                                     | U                                  | W                                  |  |
|                                        |                                    |                                    |  |
| Apron (Right) - 1pc                    | Horizontal bar - 6pcs              | Upper horizontal bar (Front) - 1pc |  |
| W1                                     | W2                                 | W3                                 |  |
| ······································ |                                    |                                    |  |
| Lower horizontal bar (Front) - 3pc     | Lower horizontal bar (Back) - 3pcs | Upper horizontal bar (Back) - 3pcs |  |
| Υ                                      | Y1                                 | Y2                                 |  |
| · · · ·                                |                                    |                                    |  |
| Drawer front - 3pcs                    | Drawer (left/right) -6pcs          | Drawer back - 3pcs                 |  |
|                                        |                                    |                                    |  |
|                                        |                                    |                                    |  |
|                                        |                                    |                                    |  |
|                                        |                                    |                                    |  |
|                                        |                                    |                                    |  |
|                                        |                                    |                                    |  |
|                                        |                                    |                                    |  |
|                                        |                                    |                                    |  |
|                                        |                                    |                                    |  |
|                                        | 4                                  |                                    |  |