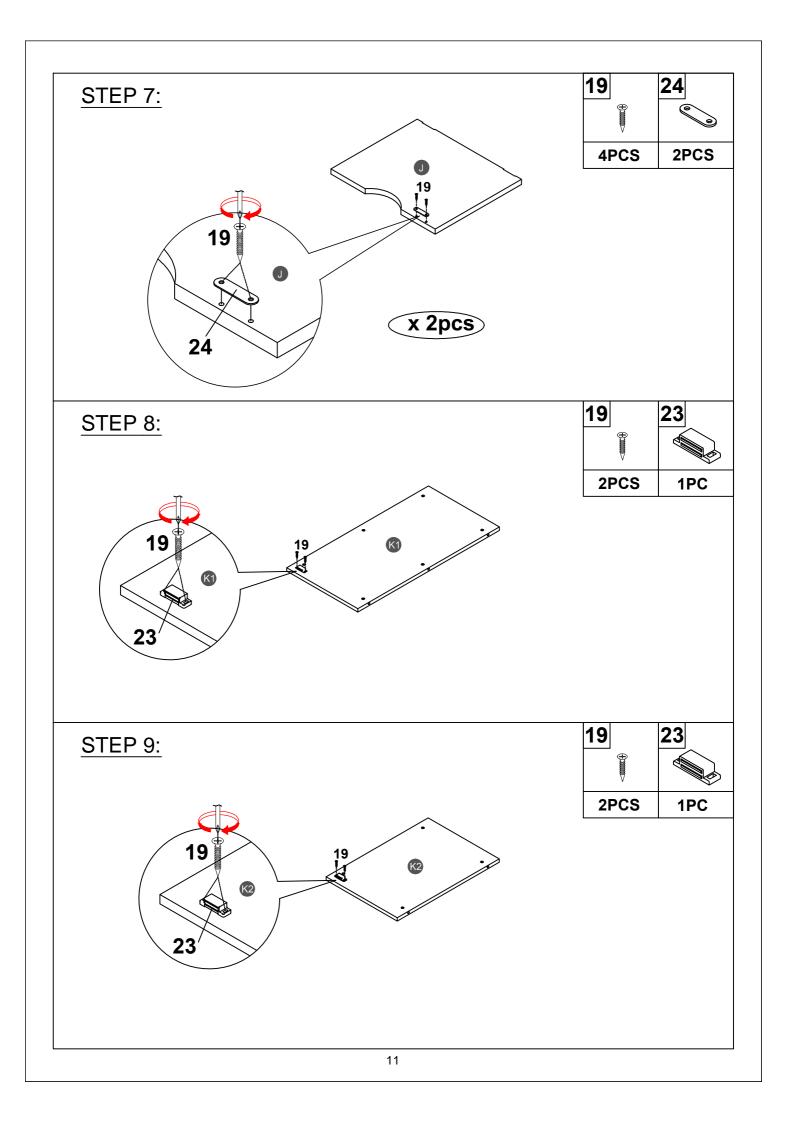

| Part List WF307235                     |                                    |                                    |  |
|----------------------------------------|------------------------------------|------------------------------------|--|
| Α                                      | B                                  | C                                  |  |
|                                        |                                    |                                    |  |
|                                        |                                    |                                    |  |
|                                        | Leg (Left Back/Right Front) - 2pcs | · · · · ·                          |  |
| E                                      | F                                  | G                                  |  |
| ز <u></u> نا                           | · · · · ·                          | ( <del></del> )                    |  |
| Side rail - 2pcs                       | Long guard rail - 4pcs             | Vertical guard rail - 2pcs         |  |
| Η                                      | R                                  | R1                                 |  |
| <u></u>                                |                                    |                                    |  |
| Slats - 14pcs                          | Leg (Front) - 1pc                  | Leg (Back) - 1pc                   |  |
| S                                      | S1                                 | S2                                 |  |
|                                        |                                    |                                    |  |
| Apron (Front) - 1pc                    | Apron (Back) - 1pc                 | Apron (Left) - 1pc                 |  |
| S3                                     | U                                  | W                                  |  |
|                                        |                                    |                                    |  |
| Apron (Right) - 1pc                    | Horizontal bar - 6pcs              | Upper horizontal bar (Front) - 1pc |  |
| W1                                     | W2                                 | W3                                 |  |
| ······································ |                                    |                                    |  |
| Lower horizontal bar (Front) - 3pc     | Lower horizontal bar (Back) - 3pcs | Upper horizontal bar (Back) - 3pcs |  |
| Υ                                      | Y1                                 | Y2                                 |  |
| · · · ·                                |                                    |                                    |  |
| Drawer front - 3pcs                    | Drawer (left/right) -6pcs          | Drawer back - 3pcs                 |  |
|                                        |                                    |                                    |  |
|                                        |                                    |                                    |  |
|                                        |                                    |                                    |  |
|                                        |                                    |                                    |  |
|                                        |                                    |                                    |  |
|                                        |                                    |                                    |  |
|                                        |                                    |                                    |  |
|                                        |                                    |                                    |  |
|                                        |                                    |                                    |  |
|                                        | 4                                  |                                    |  |