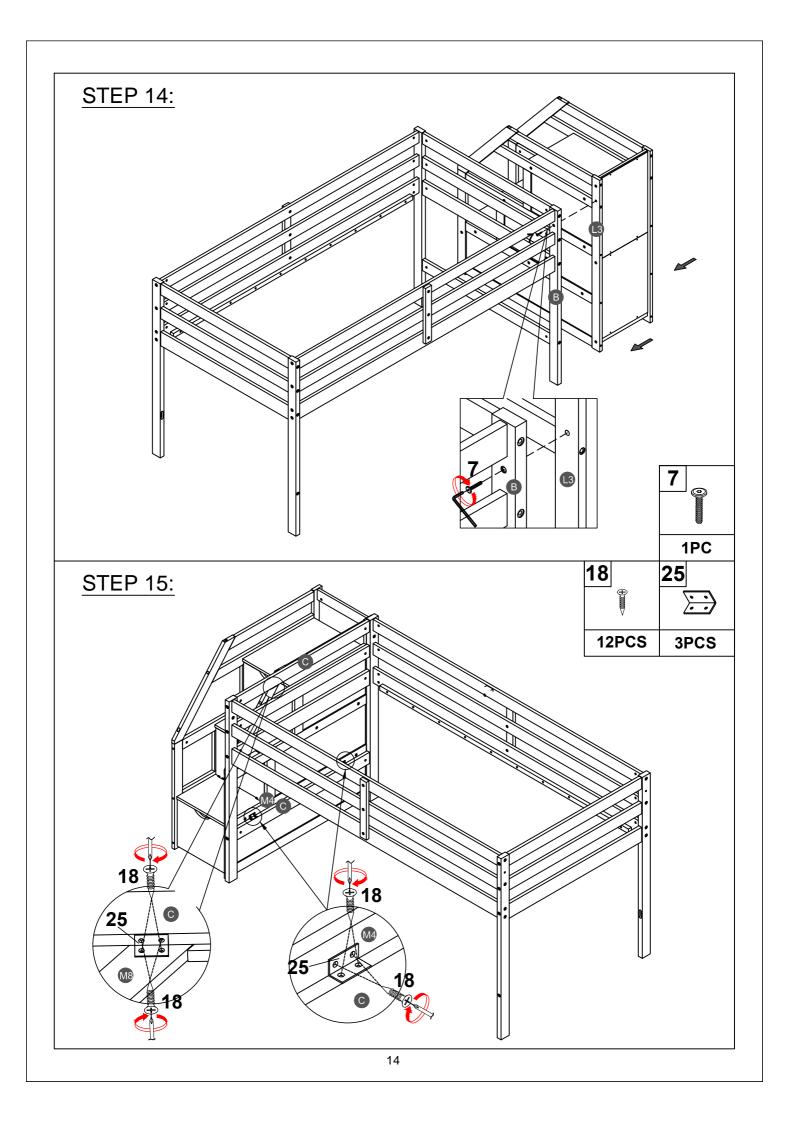

|                                    |  |
|                                        |                                    |                                    |  |
|                                        |                                    |                                    |  |
|                                        |                                    |                                    |  |
|                                        |                                    |                                    |  |
|                                        |                                    |                                    |  |
|                                        | 4                                  |                                    |  |