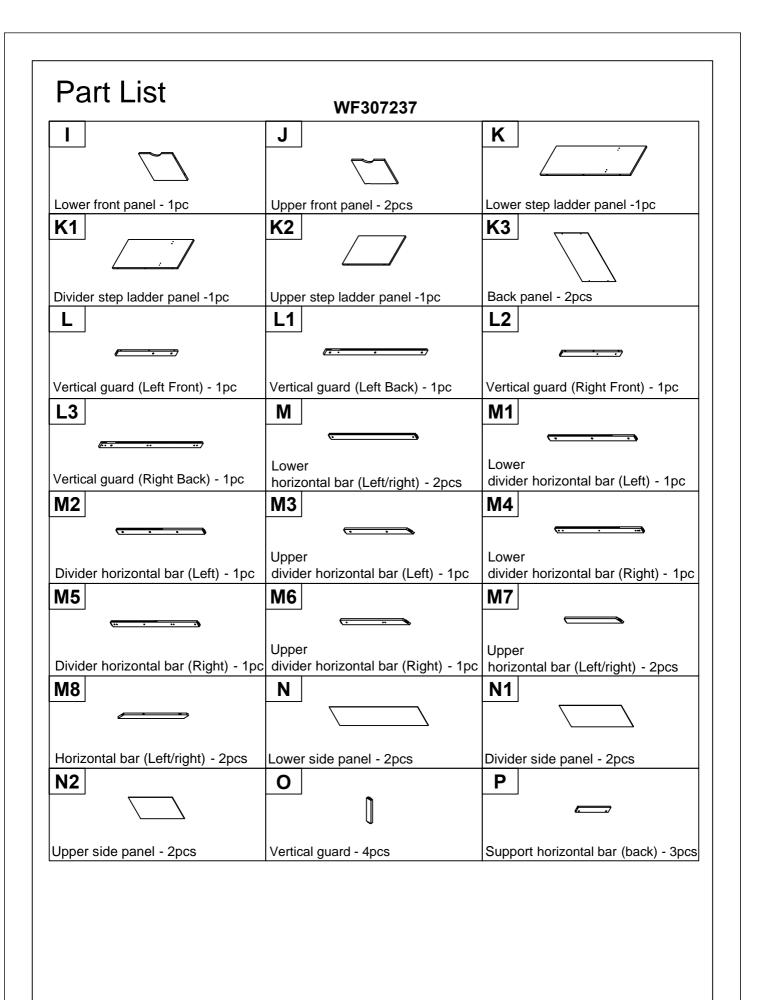

| Part List WF307235                     |                                    |                                    |  |
|----------------------------------------|------------------------------------|------------------------------------|--|
| Α                                      | B                                  | C                                  |  |
|                                        |                                    |                                    |  |
|                                        |                                    |                                    |  |
|                                        | Leg (Left Back/Right Front) - 2pcs | · · · · ·                          |  |
| E                                      | F                                  | G                                  |  |
| ز <u></u> نا                           | · · · · ·                          | ( <del></del> )                    |  |
| Side rail - 2pcs                       | Long guard rail - 4pcs             | Vertical guard rail - 2pcs         |  |
| Η                                      | R                                  | R1                                 |  |
| <u></u>                                |                                    |                                    |  |
| Slats - 14pcs                          | Leg (Front) - 1pc                  | Leg (Back) - 1pc                   |  |
| S                                      | S1                                 | S2                                 |  |
|                                        |                                    |                                    |  |
| Apron (Front) - 1pc                    | Apron (Back) - 1pc                 | Apron (Left) - 1pc                 |  |
| S3                                     | U                                  | W                                  |  |
|                                        |                                    |                                    |  |
| Apron (Right) - 1pc                    | Horizontal bar - 6pcs              | Upper horizontal bar (Front) - 1pc |  |
| W1                                     | W2                                 | W3                                 |  |
| ······································ |                                    |                                    |  |
| Lower horizontal bar (Front) - 3pc     | Lower horizontal bar (Back) - 3pcs | Upper horizontal bar (Back) - 3pcs |  |
| Υ                                      | Y1                                 | Y2                                 |  |
| · · · ·                                |                                    |                                    |  |
| Drawer front - 3pcs                    | Drawer (left/right) -6pcs          | Drawer back - 3pcs                 |  |
|                                        |                                    |                                    |  |
|                                        |                                    |                                    |  |
|                                        |                                    |                                    |  |
|                                        |                                    |                                    |  |
|                                        |                                    |                                    |  |
|                                        |                                    |                                    |  |
|                                        |                                    |                                    |  |
|                                        |                                    |                                    |  |
|                                        |                                    |                                    |  |
|                                        | 4                                  |                                    |  |