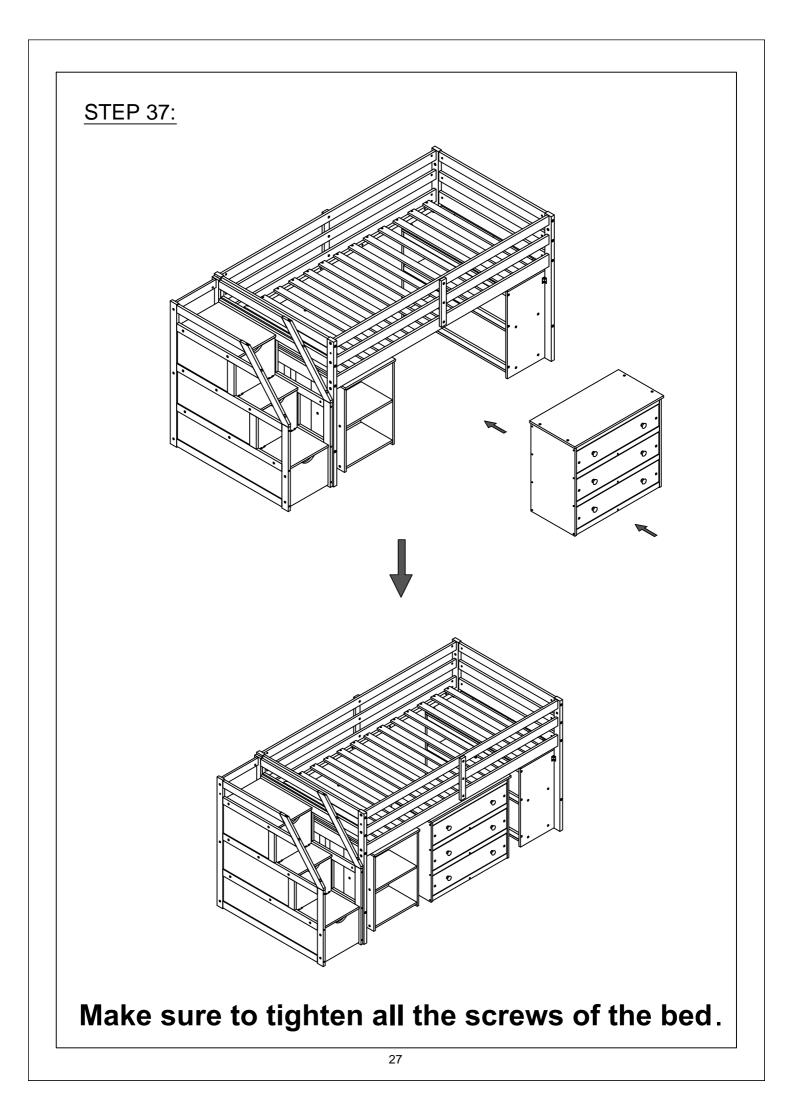

| Part List WF307235                     |                                    |                                    |  |
|----------------------------------------|------------------------------------|------------------------------------|--|
| Α                                      | B                                  | C                                  |  |
|                                        |                                    |                                    |  |
|                                        |                                    |                                    |  |
|                                        | Leg (Left Back/Right Front) - 2pcs | · · · · ·                          |  |
| E                                      | F                                  | G                                  |  |
| ز <u></u> نا                           | · · · · ·                          | ( <del></del> )                    |  |
| Side rail - 2pcs                       | Long guard rail - 4pcs             | Vertical guard rail - 2pcs         |  |
| Η                                      | R                                  | R1                                 |  |
| <u></u>                                |                                    |                                    |  |
| Slats - 14pcs                          | Leg (Front) - 1pc                  | Leg (Back) - 1pc                   |  |
| S                                      | S1                                 | S2                                 |  |
|                                        |                                    |                                    |  |
| Apron (Front) - 1pc                    | Apron (Back) - 1pc                 | Apron (Left) - 1pc                 |  |
| S3                                     | U                                  | W                                  |  |
|                                        |                                    |                                    |  |
| Apron (Right) - 1pc                    | Horizontal bar - 6pcs              | Upper horizontal bar (Front) - 1pc |  |
| W1                                     | W2                                 | W3                                 |  |
| ······································ |                                    |                                    |  |
| Lower horizontal bar (Front) - 3pc     | Lower horizontal bar (Back) - 3pcs | Upper horizontal bar (Back) - 3pcs |  |
| Υ                                      | Y1                                 | Y2                                 |  |
| · · · ·                                |                                    |                                    |  |
| Drawer front - 3pcs                    | Drawer (left/right) -6pcs          | Drawer back - 3pcs                 |  |
|                                        |                                    |                                    |  |
|                                        |                                    |                                    |  |
|                                        |                                    |                                    |  |
|                                        |                                    |                                    |  |
|                                        |                                    |                                    |  |
|                                        |                                    |                                    |  |
|                                        |                                    |                                    |  |
|                                        |                                    |                                    |  |
|                                        |                                    |                                    |  |
|                                        | 4                                  |                                    |  |