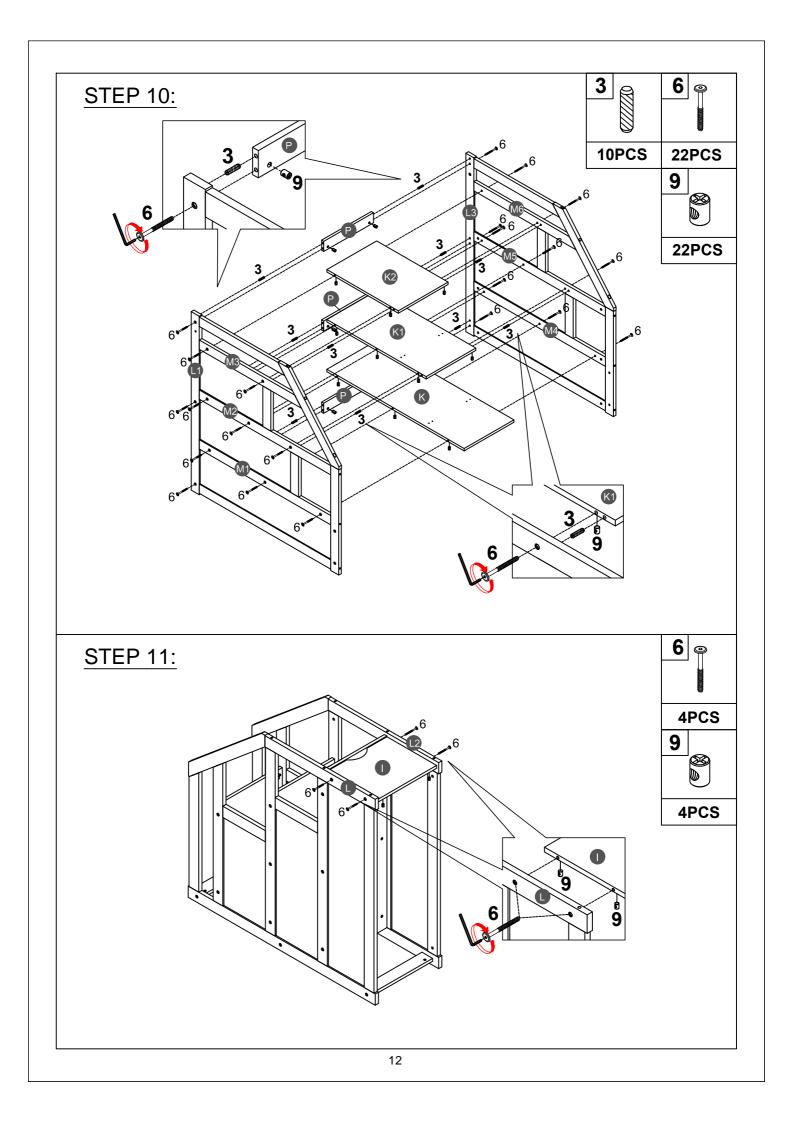

| Part List WF307235                     |                                    |                                    |  |
|----------------------------------------|------------------------------------|------------------------------------|--|
| Α                                      | B                                  | C                                  |  |
|                                        |                                    |                                    |  |
|                                        |                                    |                                    |  |
|                                        | Leg (Left Back/Right Front) - 2pcs | · · · · ·                          |  |
| E                                      | F                                  | G                                  |  |
| ز <u></u> نا                           | · · · · ·                          | ( <del></del> )                    |  |
| Side rail - 2pcs                       | Long guard rail - 4pcs             | Vertical guard rail - 2pcs         |  |
| Η                                      | R                                  | R1                                 |  |
| <u></u>                                |                                    |                                    |  |
| Slats - 14pcs                          | Leg (Front) - 1pc                  | Leg (Back) - 1pc                   |  |
| S                                      | S1                                 | S2                                 |  |
|                                        |                                    |                                    |  |
| Apron (Front) - 1pc                    | Apron (Back) - 1pc                 | Apron (Left) - 1pc                 |  |
| S3                                     | U                                  | W                                  |  |
|                                        |                                    |                                    |  |
| Apron (Right) - 1pc                    | Horizontal bar - 6pcs              | Upper horizontal bar (Front) - 1pc |  |
| W1                                     | W2                                 | W3                                 |  |
| ······································ |                                    |                                    |  |
| Lower horizontal bar (Front) - 3pc     | Lower horizontal bar (Back) - 3pcs | Upper horizontal bar (Back) - 3pcs |  |
| Υ                                      | Y1                                 | Y2                                 |  |
| · · · ·                                |                                    |                                    |  |
| Drawer front - 3pcs                    | Drawer (left/right) -6pcs          | Drawer back - 3pcs                 |  |
|                                        |                                    |                                    |  |
|                                        |                                    |                                    |  |
|                                        |                                    |                                    |  |
|                                        |                                    |                                    |  |
|                                        |                                    |                                    |  |
|                                        |                                    |                                    |  |
|                                        |                                    |                                    |  |
|                                        |                                    |                                    |  |
|                                        |                                    |                                    |  |
|                                        | 4                                  |                                    |  |