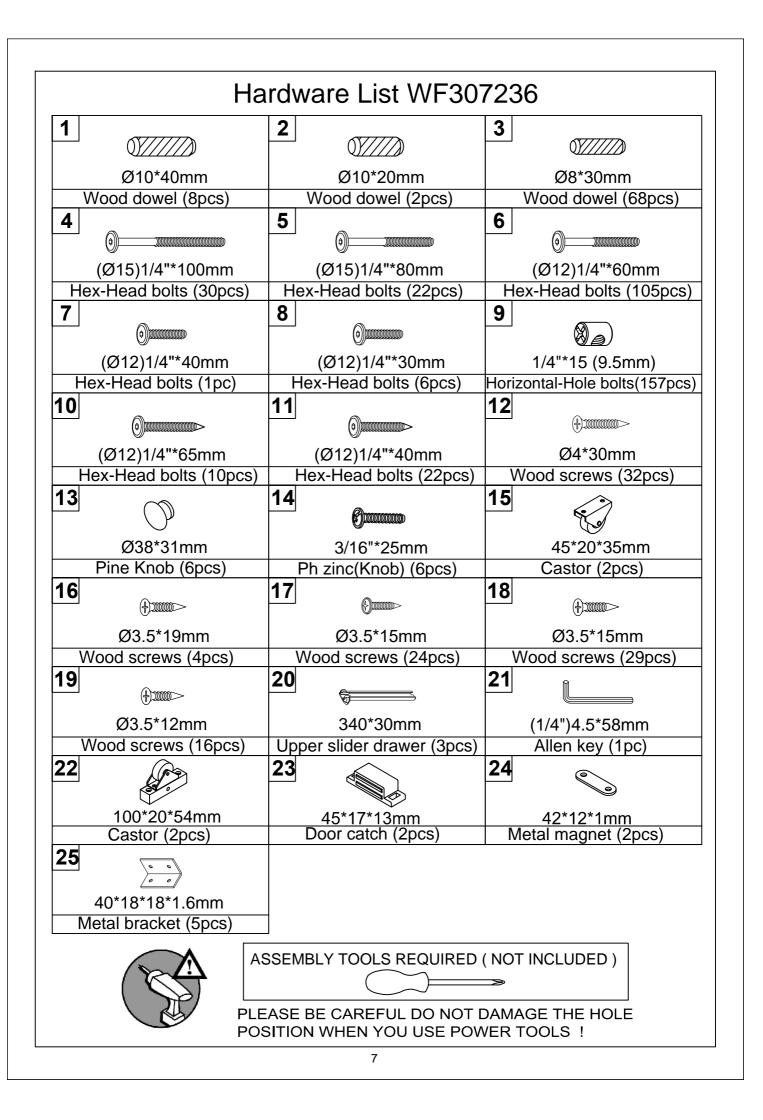

|                                    |  |
|                                        |                                    |                                    |  |
|                                        |                                    |                                    |  |
|                                        |                                    |                                    |  |
|                                        |                                    |                                    |  |
|                                        |                                    |                                    |  |
|                                        | 4                                  |                                    |  |