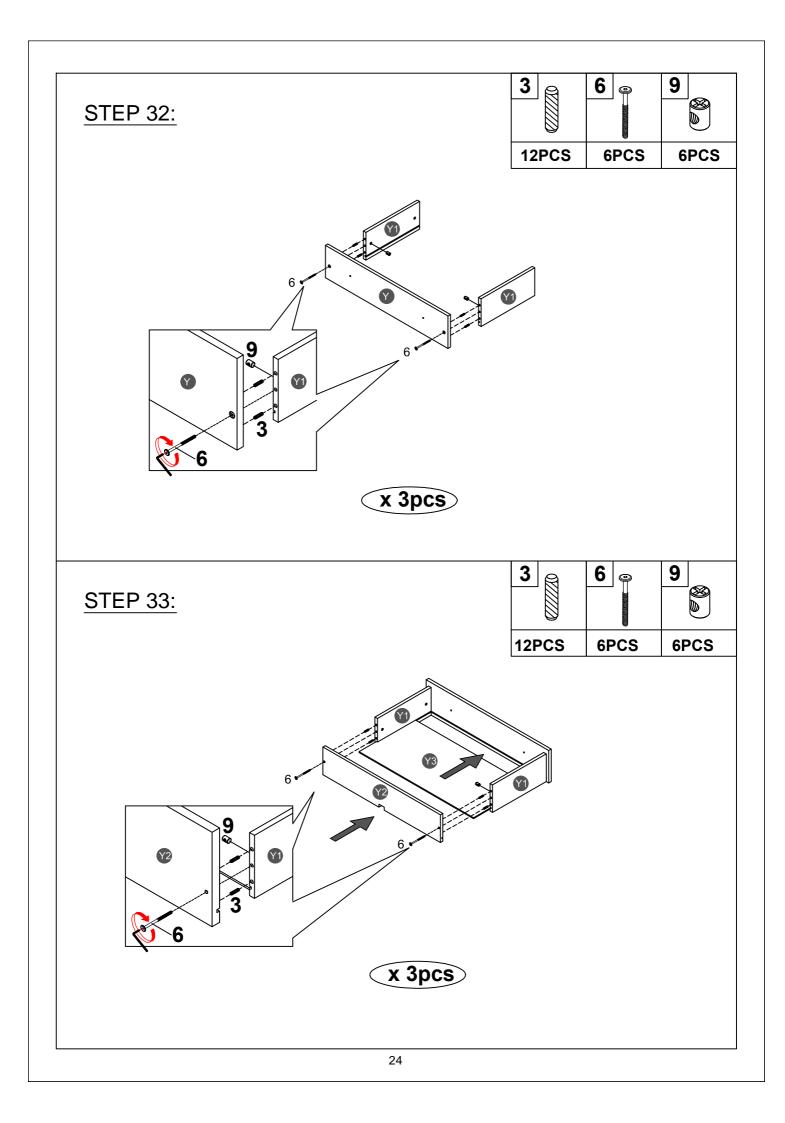

| Part List WF307235                     |                                    |                                    |  |
|----------------------------------------|------------------------------------|------------------------------------|--|
| Α                                      | B                                  | C                                  |  |
|                                        |                                    |                                    |  |
|                                        |                                    |                                    |  |
|                                        | Leg (Left Back/Right Front) - 2pcs | · · · · ·                          |  |
| E                                      | F                                  | G                                  |  |
| ز <u></u> نا                           | · · · · ·                          | ( <del></del> )                    |  |
| Side rail - 2pcs                       | Long guard rail - 4pcs             | Vertical guard rail - 2pcs         |  |
| Η                                      | R                                  | R1                                 |  |
| <u></u>                                |                                    |                                    |  |
| Slats - 14pcs                          | Leg (Front) - 1pc                  | Leg (Back) - 1pc                   |  |
| S                                      | S1                                 | S2                                 |  |
|                                        |                                    |                                    |  |
| Apron (Front) - 1pc                    | Apron (Back) - 1pc                 | Apron (Left) - 1pc                 |  |
| S3                                     | U                                  | W                                  |  |
|                                        |                                    |                                    |  |
| Apron (Right) - 1pc                    | Horizontal bar - 6pcs              | Upper horizontal bar (Front) - 1pc |  |
| W1                                     | W2                                 | W3                                 |  |
| ······································ |                                    |                                    |  |
| Lower horizontal bar (Front) - 3pc     | Lower horizontal bar (Back) - 3pcs | Upper horizontal bar (Back) - 3pcs |  |
| Υ                                      | Y1                                 | Y2                                 |  |
| · · · ·                                |                                    |                                    |  |
| Drawer front - 3pcs                    | Drawer (left/right) -6pcs          | Drawer back - 3pcs                 |  |
|                                        |                                    |                                    |  |
|                                        |                                    |                                    |  |
|                                        |                                    |                                    |  |
|                                        |                                    |                                    |  |
|                                        |                                    |                                    |  |
|                                        |                                    |                                    |  |
|                                        |                                    |                                    |  |
|                                        |                                    |                                    |  |
|                                        |                                    |                                    |  |
|                                        | 4                                  |                                    |  |