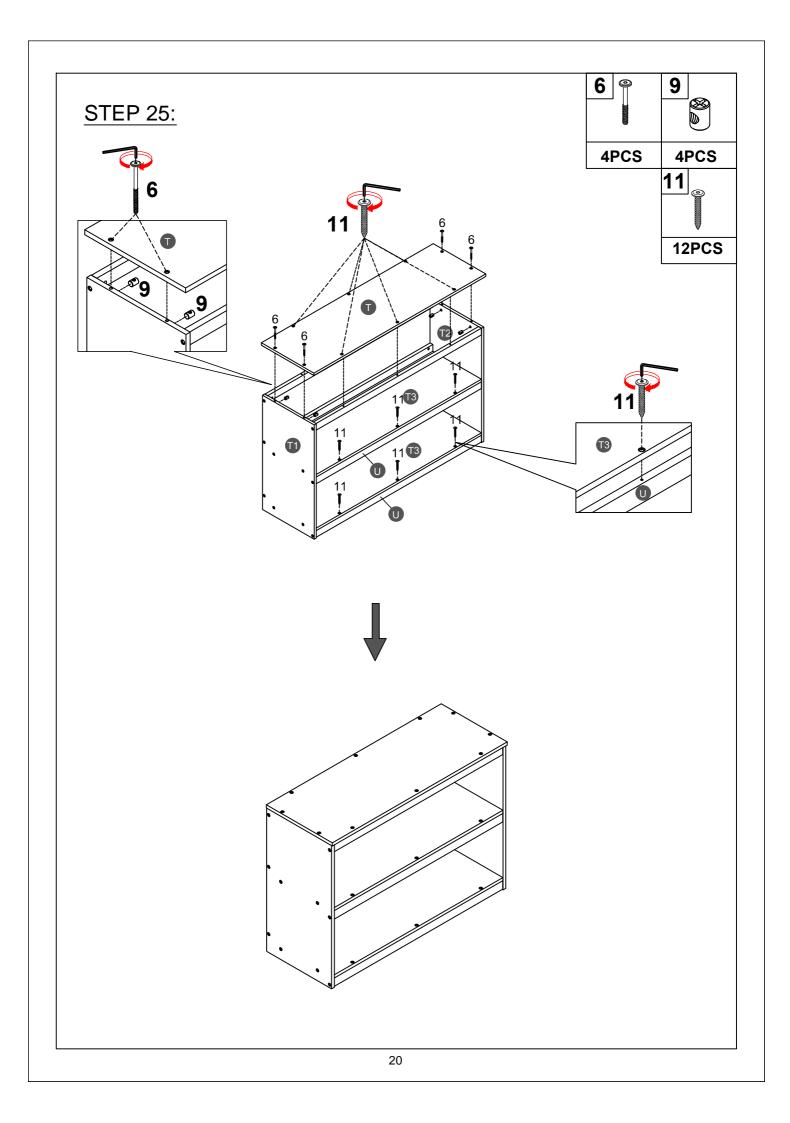

| Part List WF307235                     |                                    |                                    |  |
|----------------------------------------|------------------------------------|------------------------------------|--|
| Α                                      | B                                  | C                                  |  |
|                                        |                                    |                                    |  |
|                                        |                                    |                                    |  |
|                                        | Leg (Left Back/Right Front) - 2pcs | · · · · ·                          |  |
| E                                      | F                                  | G                                  |  |
| ز <u></u> نا                           | · · · · ·                          | ( <del></del> )                    |  |
| Side rail - 2pcs                       | Long guard rail - 4pcs             | Vertical guard rail - 2pcs         |  |
| Η                                      | R                                  | R1                                 |  |
| <u></u>                                |                                    |                                    |  |
| Slats - 14pcs                          | Leg (Front) - 1pc                  | Leg (Back) - 1pc                   |  |
| S                                      | S1                                 | S2                                 |  |
|                                        |                                    |                                    |  |
| Apron (Front) - 1pc                    | Apron (Back) - 1pc                 | Apron (Left) - 1pc                 |  |
| S3                                     | U                                  | W                                  |  |
|                                        |                                    |                                    |  |
| Apron (Right) - 1pc                    | Horizontal bar - 6pcs              | Upper horizontal bar (Front) - 1pc |  |
| W1                                     | W2                                 | W3                                 |  |
| ······································ |                                    |                                    |  |
| Lower horizontal bar (Front) - 3pc     | Lower horizontal bar (Back) - 3pcs | Upper horizontal bar (Back) - 3pcs |  |
| Υ                                      | Y1                                 | Y2                                 |  |
| · · · ·                                |                                    |                                    |  |
| Drawer front - 3pcs                    | Drawer (left/right) -6pcs          | Drawer back - 3pcs                 |  |
|                                        |                                    |                                    |  |
|                                        |                                    |                                    |  |
|                                        |                                    |                                    |  |
|                                        |                                    |                                    |  |
|                                        |                                    |                                    |  |
|                                        |                                    |                                    |  |
|                                        |                                    |                                    |  |
|                                        |                                    |                                    |  |
|                                        |                                    |                                    |  |
|                                        | 4                                  |                                    |  |