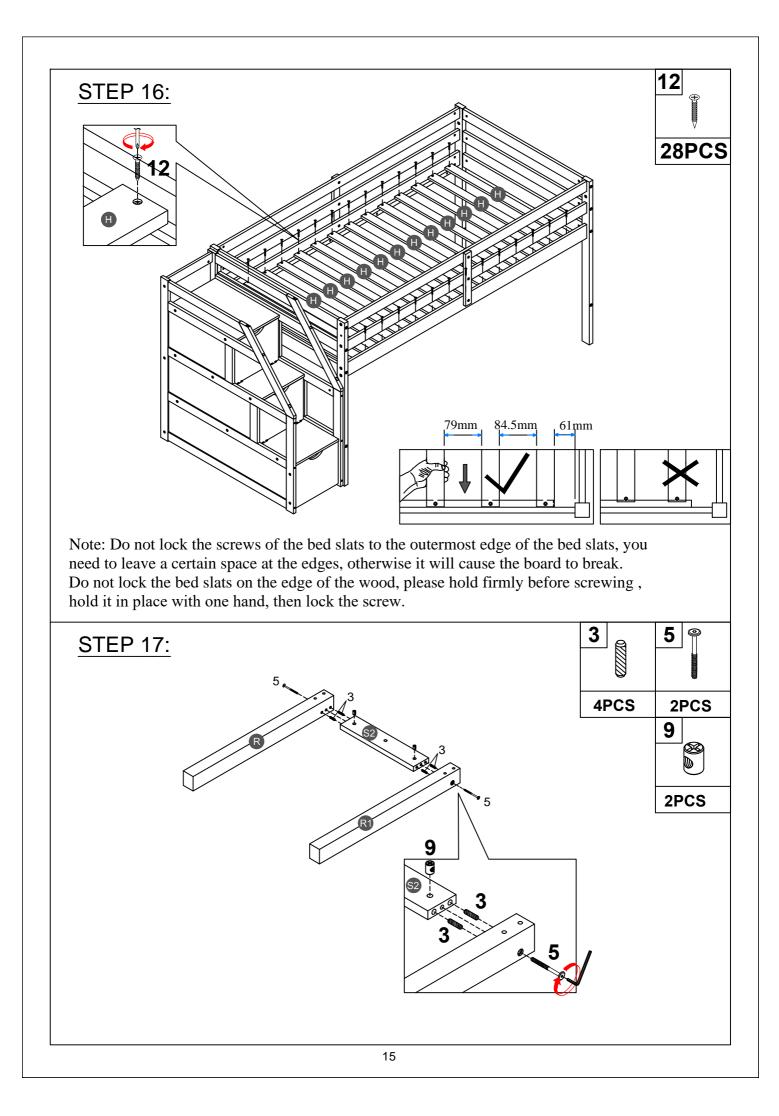

|                                    |  |
|                                        |                                    |                                    |  |
|                                        |                                    |                                    |  |
|                                        |                                    |                                    |  |
|                                        |                                    |                                    |  |
|                                        |                                    |                                    |  |
|                                        | 4                                  |                                    |  |