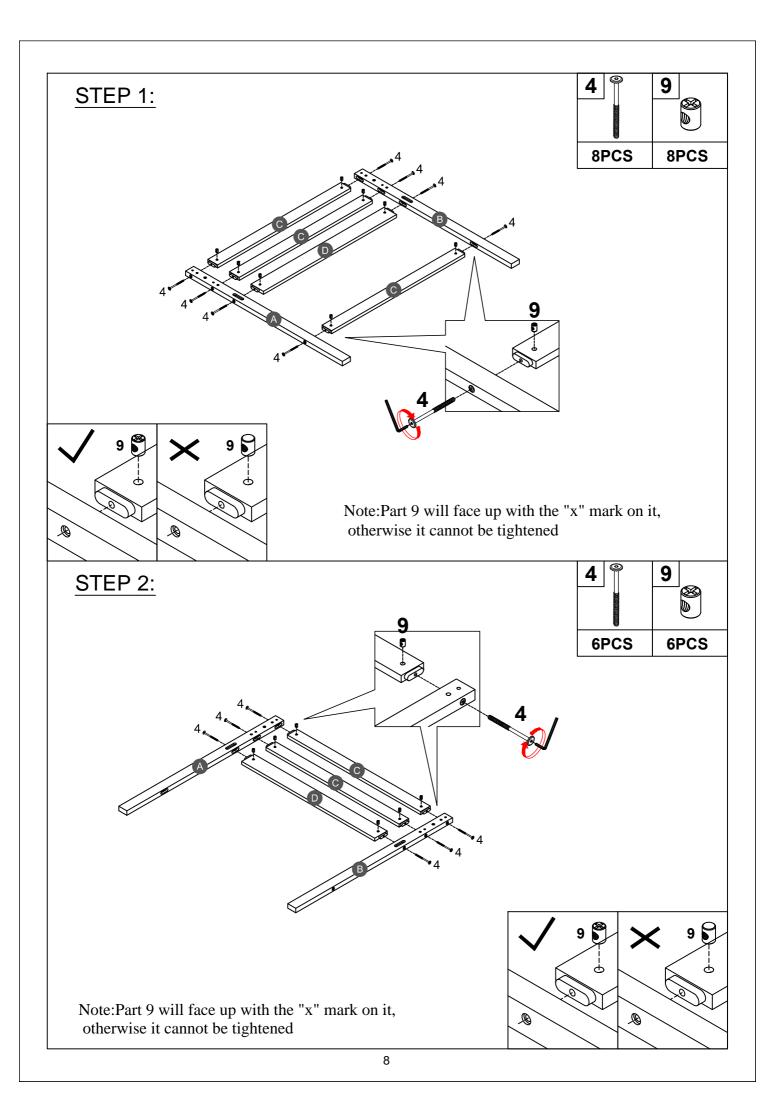

|                                    |  |
|                                        |                                    |                                    |  |
|                                        |                                    |                                    |  |
|                                        |                                    |                                    |  |
|                                        |                                    |                                    |  |
|                                        |                                    |                                    |  |
|                                        | 4                                  |                                    |  |