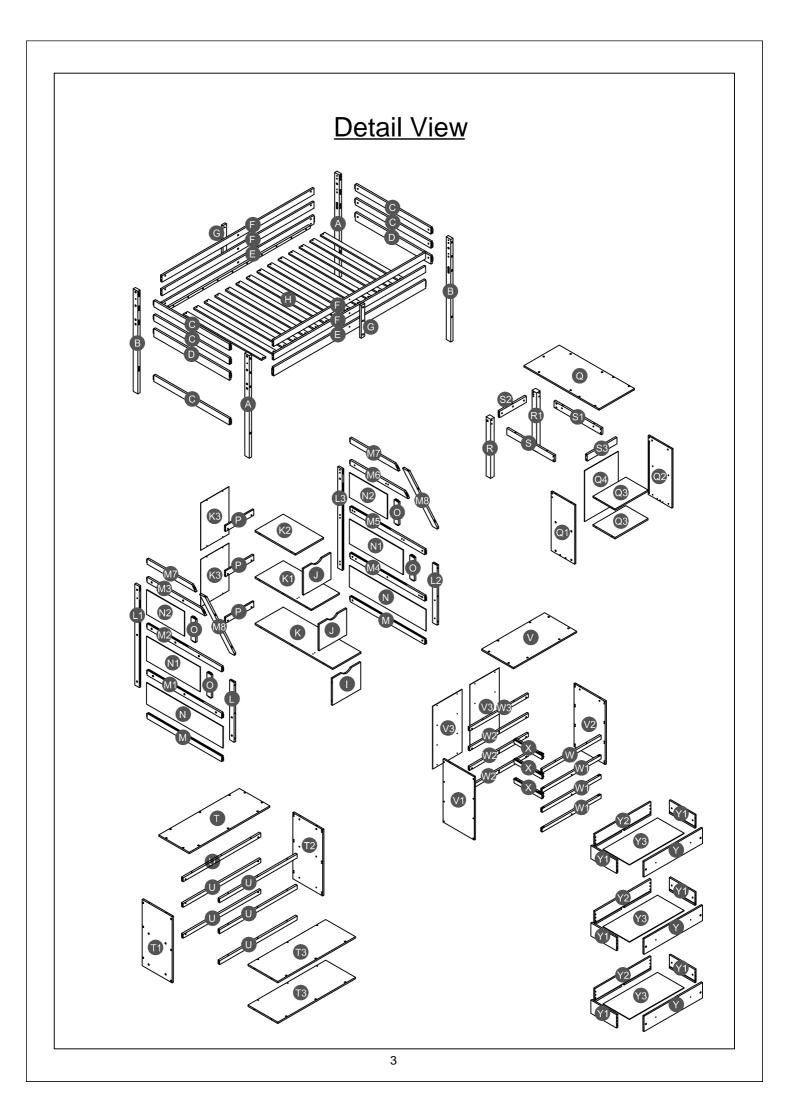

| Part List WF307235                     |                                    |                                    |  |
|----------------------------------------|------------------------------------|------------------------------------|--|
| Α                                      | B                                  | C                                  |  |
|                                        |                                    |                                    |  |
|                                        |                                    |                                    |  |
|                                        | Leg (Left Back/Right Front) - 2pcs | · · · · ·                          |  |
| E                                      | F                                  | G                                  |  |
| ز <u></u> نا                           | · · · · ·                          | ( <del></del> )                    |  |
| Side rail - 2pcs                       | Long guard rail - 4pcs             | Vertical guard rail - 2pcs         |  |
| Η                                      | R                                  | R1                                 |  |
| <u></u>                                |                                    |                                    |  |
| Slats - 14pcs                          | Leg (Front) - 1pc                  | Leg (Back) - 1pc                   |  |
| S                                      | S1                                 | S2                                 |  |
|                                        |                                    |                                    |  |
| Apron (Front) - 1pc                    | Apron (Back) - 1pc                 | Apron (Left) - 1pc                 |  |
| S3                                     | U                                  | W                                  |  |
|                                        |                                    |                                    |  |
| Apron (Right) - 1pc                    | Horizontal bar - 6pcs              | Upper horizontal bar (Front) - 1pc |  |
| W1                                     | W2                                 | W3                                 |  |
| ······································ |                                    |                                    |  |
| Lower horizontal bar (Front) - 3pc     | Lower horizontal bar (Back) - 3pcs | Upper horizontal bar (Back) - 3pcs |  |
| Υ                                      | Y1                                 | Y2                                 |  |
| · · · ·                                |                                    |                                    |  |
| Drawer front - 3pcs                    | Drawer (left/right) -6pcs          | Drawer back - 3pcs                 |  |
|                                        |                                    |                                    |  |
|                                        |                                    |                                    |  |
|                                        |                                    |                                    |  |
|                                        |                                    |                                    |  |
|                                        |                                    |                                    |  |
|                                        |                                    |                                    |  |
|                                        |                                    |                                    |  |
|                                        |                                    |                                    |  |
|                                        |                                    |                                    |  |
|                                        | 4                                  |                                    |  |