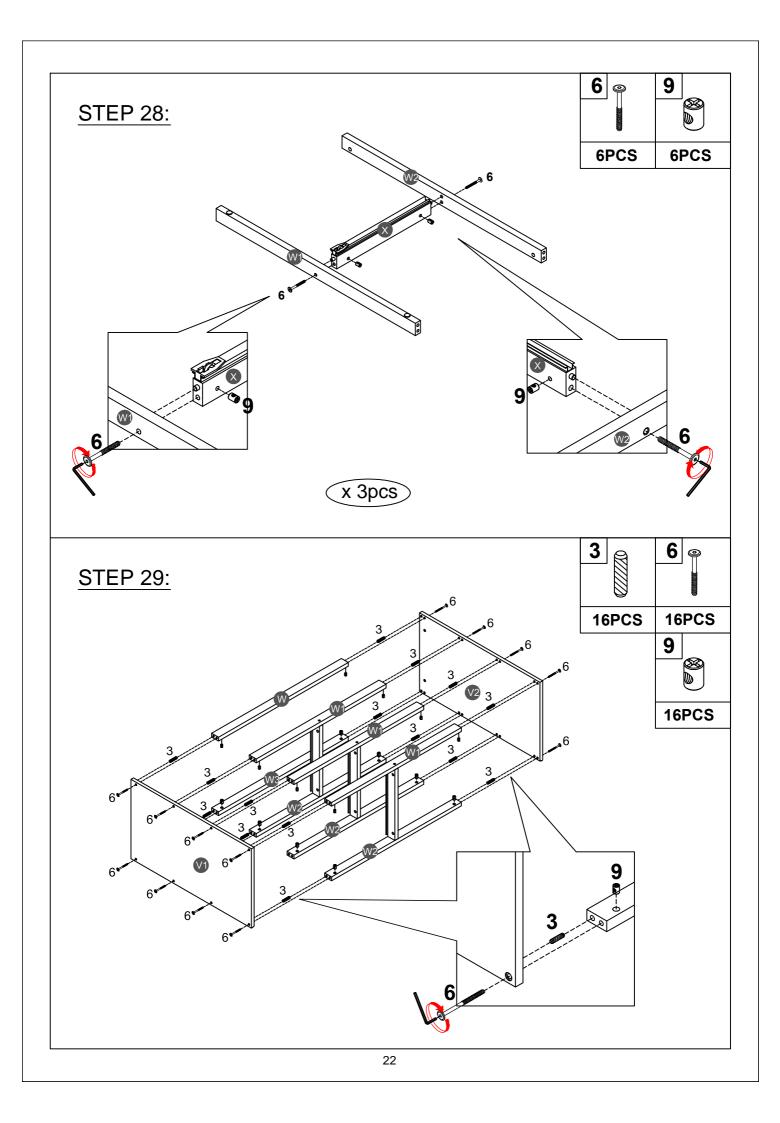

| Part List WF307235                     |                                    |                                    |  |
|----------------------------------------|------------------------------------|------------------------------------|--|
| Α                                      | B                                  | C                                  |  |
|                                        |                                    |                                    |  |
|                                        |                                    |                                    |  |
|                                        | Leg (Left Back/Right Front) - 2pcs | · · · · ·                          |  |
| E                                      | F                                  | G                                  |  |
| ز <u></u> نا                           | · · · · ·                          | ( <del></del> )                    |  |
| Side rail - 2pcs                       | Long guard rail - 4pcs             | Vertical guard rail - 2pcs         |  |
| Η                                      | R                                  | R1                                 |  |
| <u></u>                                |                                    |                                    |  |
| Slats - 14pcs                          | Leg (Front) - 1pc                  | Leg (Back) - 1pc                   |  |
| S                                      | S1                                 | S2                                 |  |
|                                        |                                    |                                    |  |
| Apron (Front) - 1pc                    | Apron (Back) - 1pc                 | Apron (Left) - 1pc                 |  |
| S3                                     | U                                  | W                                  |  |
|                                        |                                    |                                    |  |
| Apron (Right) - 1pc                    | Horizontal bar - 6pcs              | Upper horizontal bar (Front) - 1pc |  |
| W1                                     | W2                                 | W3                                 |  |
| ······································ |                                    |                                    |  |
| Lower horizontal bar (Front) - 3pc     | Lower horizontal bar (Back) - 3pcs | Upper horizontal bar (Back) - 3pcs |  |
| Υ                                      | Y1                                 | Y2                                 |  |
| · · · ·                                |                                    |                                    |  |
| Drawer front - 3pcs                    | Drawer (left/right) -6pcs          | Drawer back - 3pcs                 |  |
|                                        |                                    |                                    |  |
|                                        |                                    |                                    |  |
|                                        |                                    |                                    |  |
|                                        |                                    |                                    |  |
|                                        |                                    |                                    |  |
|                                        |                                    |                                    |  |
|                                        |                                    |                                    |  |
|                                        |                                    |                                    |  |
|                                        |                                    |                                    |  |
|                                        | 4                                  |                                    |  |