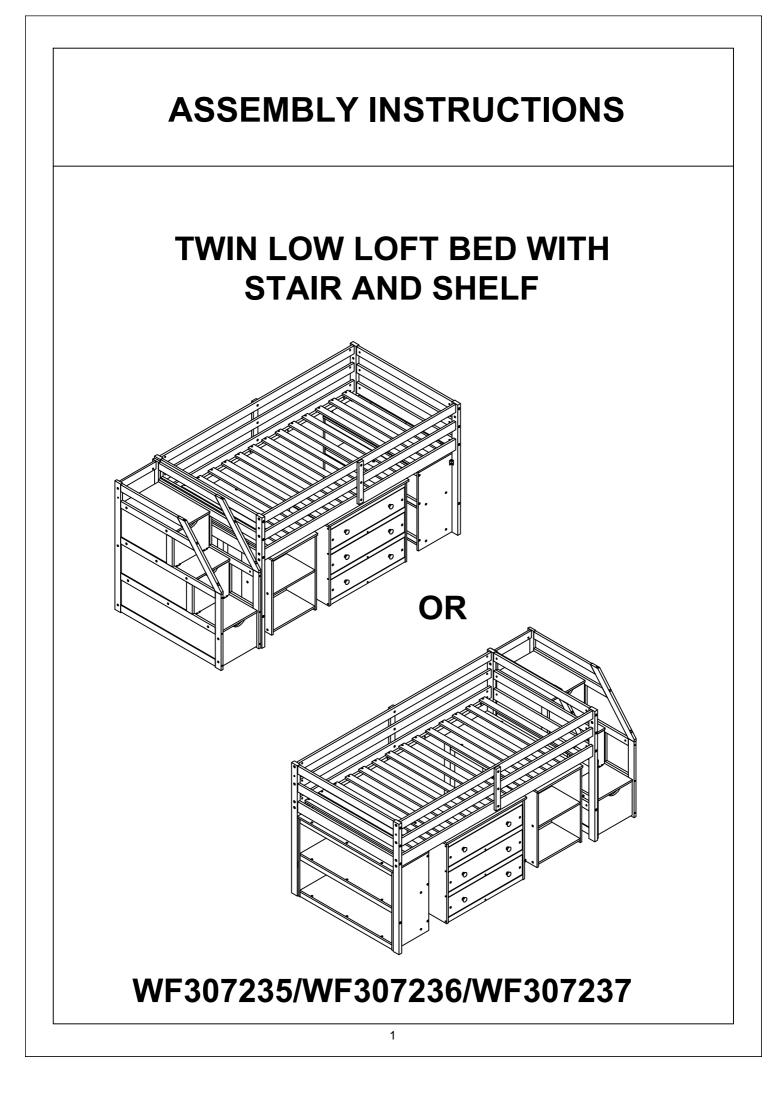

| Part List WF307235                     |                                    |                                    |  |
|----------------------------------------|------------------------------------|------------------------------------|--|
| Α                                      | B                                  | C                                  |  |
|                                        |                                    |                                    |  |
|                                        |                                    |                                    |  |
|                                        | Leg (Left Back/Right Front) - 2pcs | · · · · ·                          |  |
| E                                      | F                                  | G                                  |  |
| ز <u></u> نا                           | · · · · ·                          | ( <del></del> )                    |  |
| Side rail - 2pcs                       | Long guard rail - 4pcs             | Vertical guard rail - 2pcs         |  |
| Η                                      | R                                  | R1                                 |  |
| <u></u>                                |                                    |                                    |  |
| Slats - 14pcs                          | Leg (Front) - 1pc                  | Leg (Back) - 1pc                   |  |
| S                                      | S1                                 | S2                                 |  |
|                                        |                                    |                                    |  |
| Apron (Front) - 1pc                    | Apron (Back) - 1pc                 | Apron (Left) - 1pc                 |  |
| S3                                     | U                                  | W                                  |  |
|                                        |                                    |                                    |  |
| Apron (Right) - 1pc                    | Horizontal bar - 6pcs              | Upper horizontal bar (Front) - 1pc |  |
| W1                                     | W2                                 | W3                                 |  |
| ······································ |                                    |                                    |  |
| Lower horizontal bar (Front) - 3pc     | Lower horizontal bar (Back) - 3pcs | Upper horizontal bar (Back) - 3pcs |  |
| Υ                                      | Y1                                 | Y2                                 |  |
| · · · ·                                |                                    |                                    |  |
| Drawer front - 3pcs                    | Drawer (left/right) -6pcs          | Drawer back - 3pcs                 |  |
|                                        |                                    |                                    |  |
|                                        |                                    |                                    |  |
|                                        |                                    |                                    |  |
|                                        |                                    |                                    |  |
|                                        |                                    |                                    |  |
|                                        |                                    |                                    |  |
|                                        |                                    |                                    |  |
|                                        |                                    |                                    |  |
|                                        |                                    |                                    |  |
|                                        | 4                                  |                                    |  |