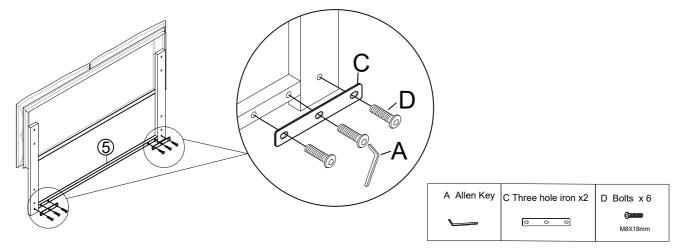

## Step 2x2

Fix the Headboard cross bar (5) to the Headboard legs (2) with Bolt D and Three hole iron C by using Allen key A.