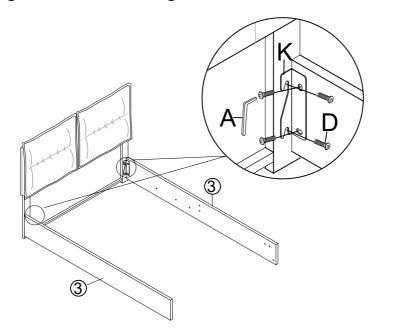

## Step 3 x2

Fix the side rails (3) to the side head board legs (2) with Bolts D and Hinges K by using Allen key A

| A Allen Key | D Bolts x 8               | K Hinge x2 |
|-------------|---------------------------|------------|
|             | <b>စိုးကား</b><br>M8X18mm | J.         |