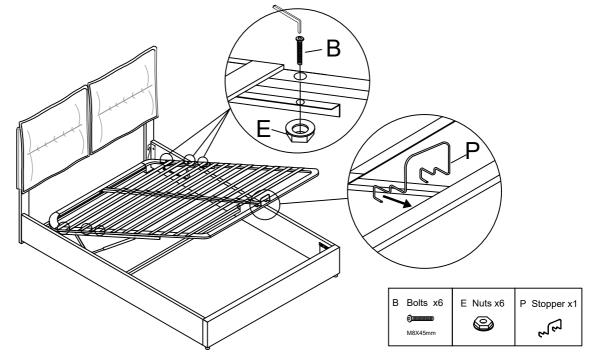

# Step 12

Assemble the slats frame to the gas lifts (6) with bolts B and nuts E,put the stopper P in the end of the slat frame, then assemble is finished, now please tighten all hardware and enjoy the bed