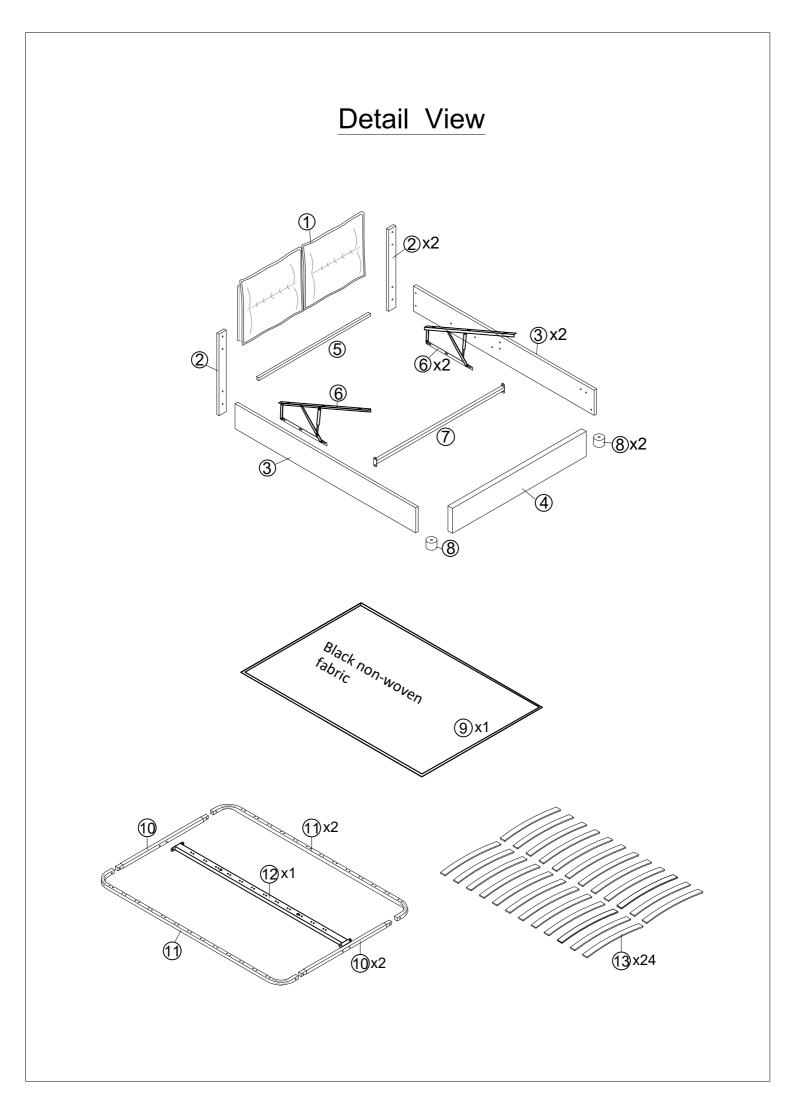

#### Step 1x2

Fix the Headboard legs (2) to the headboard (1) with Bolts B by using Allen key A, You can chose the hole a and c, or b and d.

## Step 2x2

Fix the Headboard cross bar (5) to the Headboard legs (2) with Bolt D and Three hole iron C by using Allen key A.

## Step 3 x2

Fix the side rails (3) to the side head board legs (2) with Bolts D and Hinges K by using Allen key A

| A Allen Key | D Bolts x 8               | K Hinge x2 |
|-------------|---------------------------|------------|
|             | <b>စိုးကား</b><br>M8X18mm | J.         |

## Step 4 x2

Fix the Siderails 3 to the footboard 4 with Metal corner G,Little "7"Connector F and Bolt D by using Allen key A.

# Step 5

Fix the "7" Connector L to the footboard (4) with with Bolt D by using Allen key A.

## Step 6

Stick the black non-woven fabric (9) To the bottom of bed

# Step 7 x2

Fix the legs (8) to the footboard (4) with nails H by using electric drill or screw driver

# Step 8

Fix the gas lifts (6) to the Siderails (3) with Blots D by using Allen Key A or electric drill, fix the gas bar to the gas lifts (6) with nuts I.

## Step 9

Fix the cross bar (7) to the side rails (3) with bolts D by using Allen Key A or screw driver.

# Step 10

Assemble the slats frame with bolts B and nuts E by using Spanner J

# Step 12

Assemble the slats frame to the gas lifts (6) with bolts B and nuts E,put the stopper P in the end of the slat frame, then assemble is finished, now please tighten all hardware and enjoy the bed