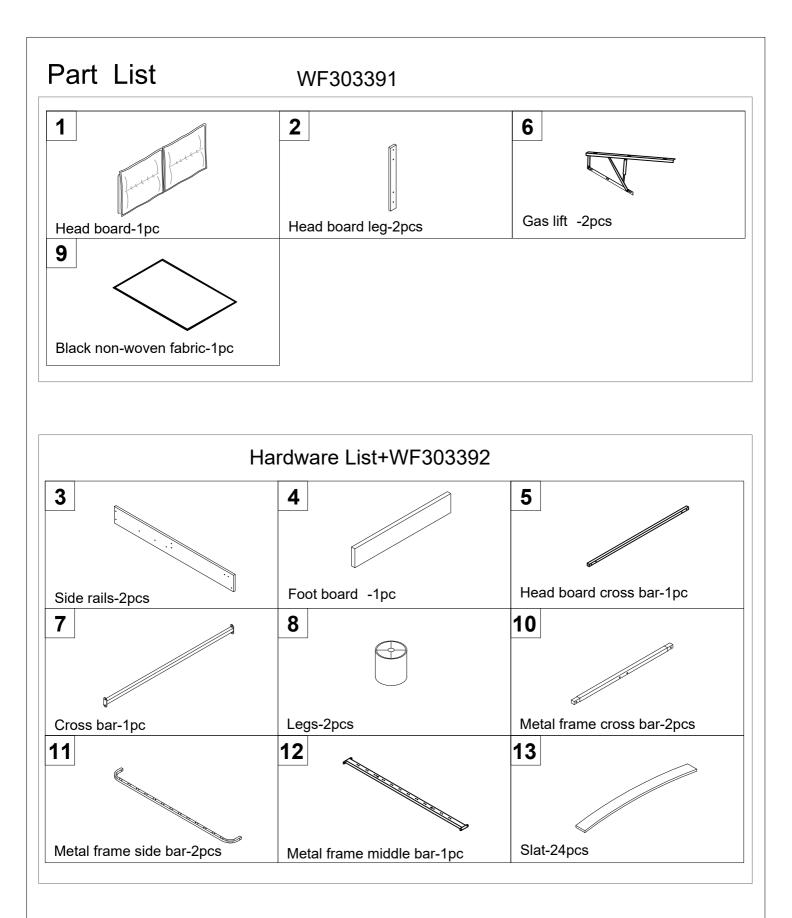

#### Step 1x2

Fix the Headboard legs (2) to the headboard (1) with Bolts B by using Allen key A, You can chose the hole a and c, or b and d.

## Step 2x2

Fix the Headboard cross bar (5) to the Headboard legs (2) with Bolt D and Three hole iron C by using Allen key A.

## Step 3 x2

Fix the side rails (3) to the side head board legs (2) with Bolts D and Hinges K by using Allen key A

| A Allen Key | D Bolts x 8               | K Hinge x2 |
|-------------|---------------------------|------------|
|             | <b>စိုးကား</b><br>M8X18mm | J.         |

## Step 4 x2

Fix the Siderails 3 to the footboard 4 with Metal corner G,Little "7"Connector F and Bolt D by using Allen key A.

# Step 5

Fix the "7" Connector L to the footboard (4) with with Bolt D by using Allen key A.

## Step 6

Stick the black non-woven fabric (9) To the bottom of bed

# Step 7 x2

Fix the legs (8) to the footboard (4) with nails H by using electric drill or screw driver

# Step 8

Fix the gas lifts (6) to the Siderails (3) with Blots D by using Allen Key A or electric drill, fix the gas bar to the gas lifts (6) with nuts I.

## Step 9

Fix the cross bar (7) to the side rails (3) with bolts D by using Allen Key A or screw driver.

# Step 10

Assemble the slats frame with bolts B and nuts E by using Spanner J

# Step 12

Assemble the slats frame to the gas lifts (6) with bolts B and nuts E,put the stopper P in the end of the slat frame, then assemble is finished, now please tighten all hardware and enjoy the bed