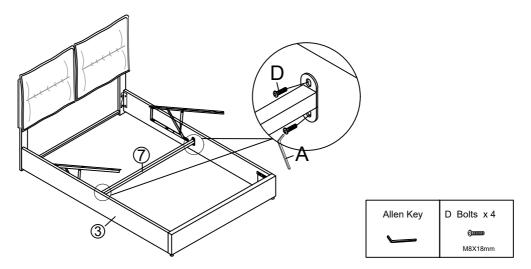

## Step 9

Fix the cross bar (7) to the side rails (3) with bolts D by using Allen Key A or screw driver.