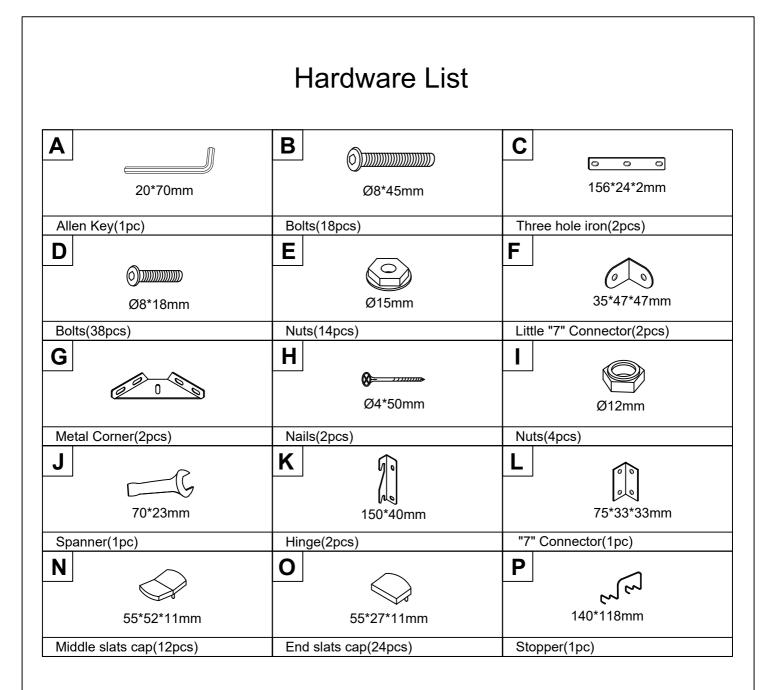

#### Step 1x2

Fix the Headboard legs (2) to the headboard (1) with Bolts B by using Allen key A, You can chose the hole a and c, or b and d.

## Step 2x2

Fix the Headboard cross bar (5) to the Headboard legs (2) with Bolt D and Three hole iron C by using Allen key A.

## Step 3 x2

Fix the side rails (3) to the side head board legs (2) with Bolts D and Hinges K by using Allen key A

| A Allen Key | D Bolts x 8               | K Hinge x2 |
|-------------|---------------------------|------------|
|             | <b>စိုးကား</b><br>M8X18mm | J.         |

## Step 4 x2

Fix the Siderails 3 to the footboard 4 with Metal corner G,Little "7"Connector F and Bolt D by using Allen key A.

# Step 5

Fix the "7" Connector L to the footboard (4) with with Bolt D by using Allen key A.

# Step 7 x2

Fix the legs (8) to the footboard (4) with nails H by using electric drill or screw driver

# Step 8

Fix the gas lifts (6) to the Siderails (3) with Blots D by using Allen Key A or electric drill, fix the gas bar to the gas lifts (6) with nuts I.

## Step 9

Fix the cross bar (7) to the side rails (3) with bolts D by using Allen Key A or screw driver.

# Step 10

Assemble the slats frame with bolts B and nuts E by using Spanner J