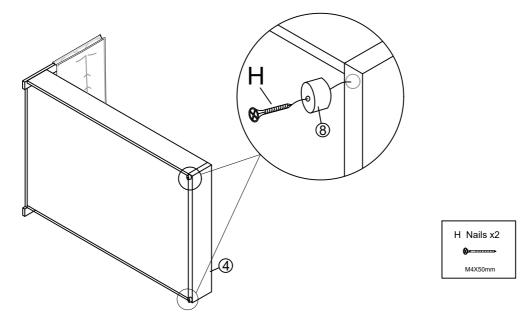

# Step 7 x2

Fix the legs (8) to the footboard (4) with nails H by using electric drill or screw driver