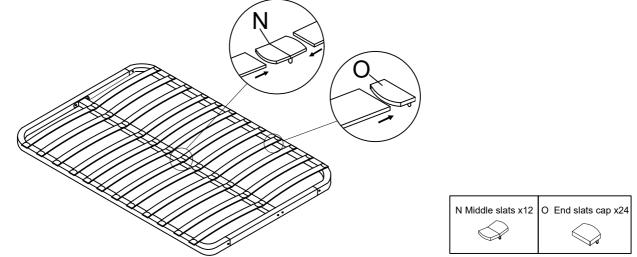

<b>စိုးကား</b><br>M8X18mm | J.         |

## Step 4 x2

Fix the Siderails 3 to the footboard 4 with Metal corner G,Little "7"Connector F and Bolt D by using Allen key A.



# Step 5

Fix the "7" Connector L to the footboard (4) with with Bolt D by using Allen key A.



## Step 6

Stick the black non-woven fabric (9) To the bottom of bed



# Step 7 x2

Fix the legs (8) to the footboard (4) with nails H by using electric drill or screw driver



# Step 8

Fix the gas lifts (6) to the Siderails (3) with Blots D by using Allen Key A or electric drill, fix the gas bar to the gas lifts (6) with nuts I.



## Step 9

Fix the cross bar (7) to the side rails (3) with bolts D by using Allen Key A or screw driver.



# Step 10

Assemble the slats frame with bolts B and nuts E by using Spanner J





# Step 12

Assemble the slats frame to the gas lifts (6) with bolts B and nuts E,put the stopper P in the end of the slat frame, then assemble is finished, now please tighten all hardware and enjoy the bed