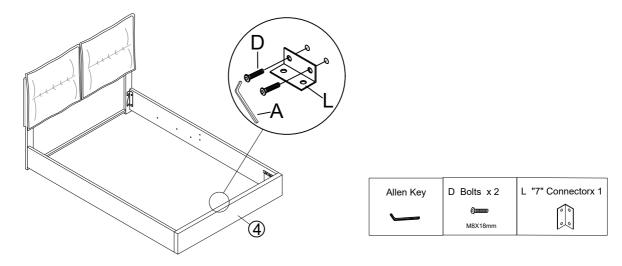

# Step 5

Fix the "7" Connector L to the footboard (4) with with Bolt D by using Allen key A.