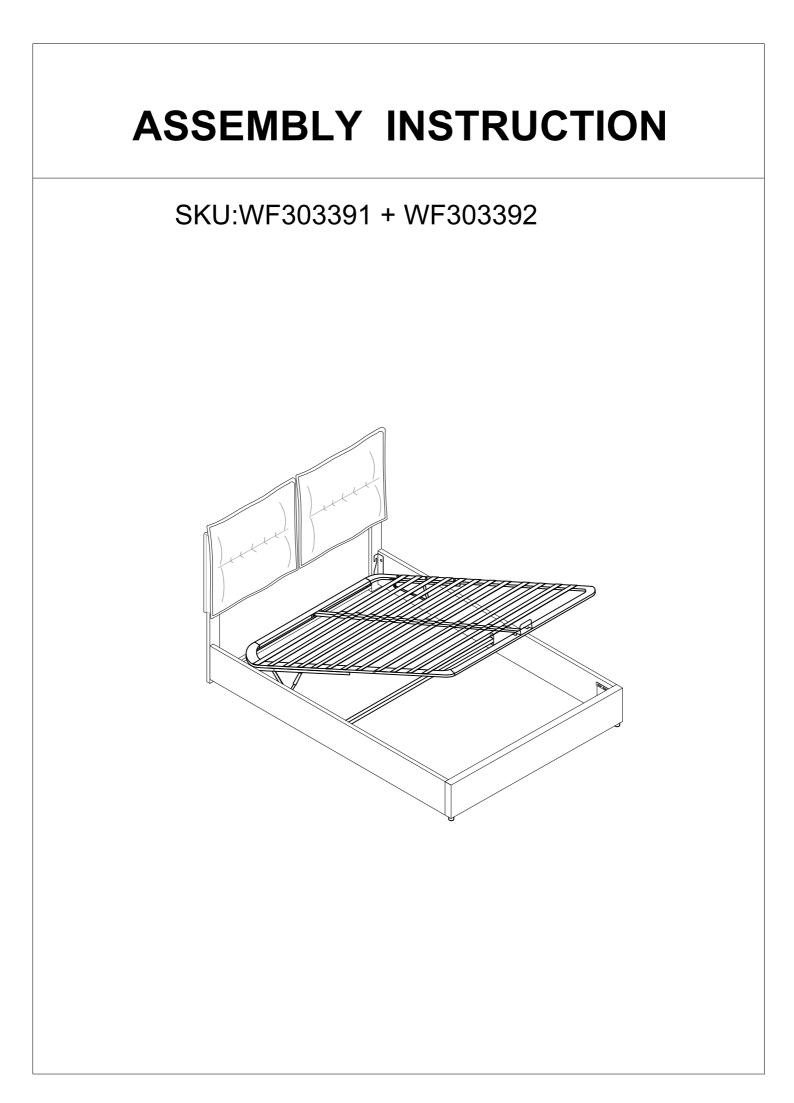

Attention: Do not tighten the screws before completing the entire installation. If you have any difficulty with the installation process, please feel free to contact us.

#### Step 1x2

Fix the Headboard legs (2) to the headboard (1) with Bolts B by using Allen key A, You can chose the hole a and c, or b and d.



## Step 2x2

Fix the Headboard cross bar (5) to the Headboard legs (2) with Bolt D and Three hole iron C by using Allen key A.



## Step 3 x2

Fix the side rails (3) to the side head board legs (2) with Bolts D and Hinges K by using Allen key A



| A Allen Key | D Bolts x 8               | K Hinge x2 |
|-------------|---------------------------|------------|
|             | <b>စိုးကား</b><br>M8X18mm | J.         |

## Step 4 x2

Fix the Siderails 3 to the footboard 4 wi