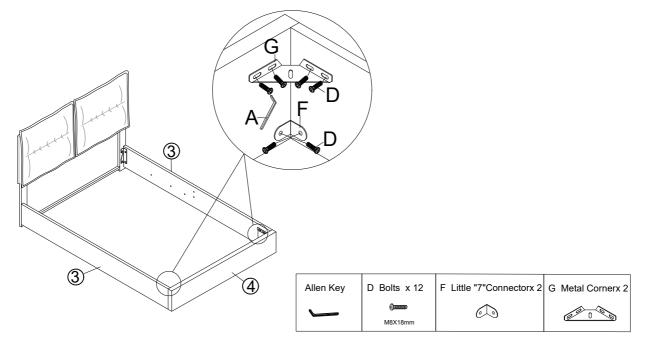

## Step 4 x2

Fix the Siderails 3 to the footboard 4 with Metal corner G,Little "7"Connector F and Bolt D by using Allen key A.