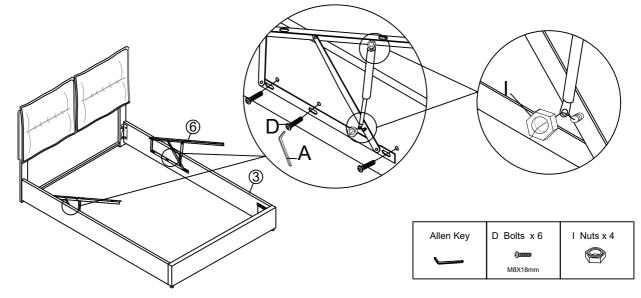

# Step 8

Fix the gas lifts (6) to the Siderails (3) with Blots D by using Allen Key A or electric drill, fix the gas bar to the gas lifts (6) with nuts I.