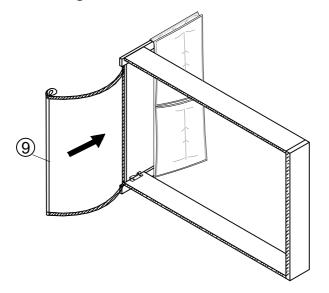

ith Bolts B by using Allen key A, You can chose the hole a and c, or b and d.



## Step 2x2

Fix the Headboard cross bar (5) to the Headboard legs (2) with Bolt D and Three hole iron C by using Allen key A.



## Step 3 x2

Fix the side rails (3) to the side head board legs (2) with Bolts D and Hinges K by using Allen key A



| A Allen Key | D Bolts x 8               | K Hinge x2 |
|-------------|---------------------------|------------|
|             | <b>စိုးကား</b><br>M8X18mm | J.         |

## Step 4 x2

Fix the Siderails 3 to the footboard 4 with Metal corner G,Little "7"Connector F and Bolt D by using Allen key A.



# Step 5

Fix the "7" Connector L to the footboard (4) with with Bolt D by using Allen key A.



## Step 6

Stick the black non-woven fabric (9) To the bottom of bed



# Step 7 x2

Fix the legs (8) to the footboard (4) with nails H by using electric drill or screw driver



# Step 8

Fix the gas lifts (6) to the Siderails (3) with Blots D by using Allen Key A or electric drill, fix the gas bar to the gas lifts (6) with nuts I.



## Step 9

Fix the cross bar (7) to the side rails (3) with bolts D by using Allen Key A or screw driver.



# Step 10

Assemble the slats frame with bolts B and nuts E by using Spanner J





# Step 12

Assemble the slats frame to the gas lifts (6) with bolts B and nuts E,put the stopper P in the end of the slat frame, then assemble is finished, now please tighten all hardware and enjoy the bed