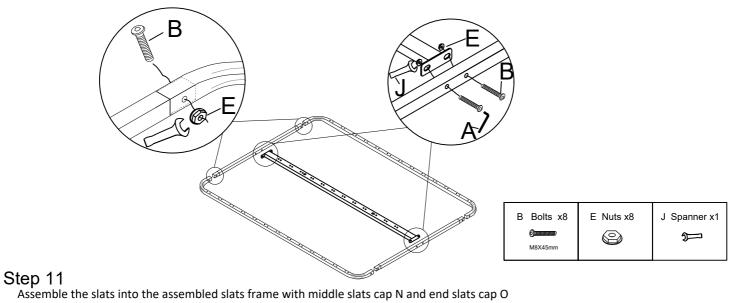

| <b>စိုးကား</b><br>M8X18mm | J.         |

## Step 4 x2

Fix the Siderails 3 to the footboard 4 with Metal corner G,Little "7"Connector F and Bolt D by using Allen key A.



# Step 5

Fix the "7" Connector L to the footboard (4) with with Bolt D by using Allen key A.



## Step 6

Stick the black non-woven fabric (9) To the bottom of bed



# Step 7 x2

Fix the legs (8) to the footboard (4) with nails H by using electric drill or screw driver



# Step 8

Fix the gas lifts (6) to the Siderails (3) with Blots D by using Allen Key A or electric drill, fix the gas bar to the gas lifts (6) with nuts I.



## Step 9

Fix the cross bar (7) to the side rails (3) with bolts D by using Allen Key A or screw driver.



# Step 10

Assemble the slats frame with bolts B and nuts E by using Spanner J





# Step 12

Assemble the slats frame to the gas lifts (6) with bolts B and nuts E,put the stopper P in the end of the slat frame, then assemble is finished, now please tighten all hardware and enjoy the bed