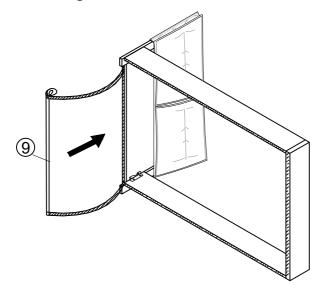

B by using Allen key A, You can chose the hole a and c, or b and d.



#### Step 2x2

Fix the Headboard cross bar (5) to the Headboard legs (2) with Bolt D and Three hole iron C by using Allen key A.



#### Step 3 x2

Fix the side rails (3) to the side head board legs (2) with Bolts D and Hinges K by using Allen key A



| A Allen Key | D Bolts x 8               | K Hinge x2 |
|-------------|---------------------------|------------|
|             | <b>စိုးကား</b><br>M8X18mm | J.         |

#### Step 4 x2

Fix the Siderails 3 to the footboard 4 with Metal corner G,Little "7"Connector F and Bolt D by using Allen key A.



### Step 5

Fix the "7" Connector L to the footboard (4) with with Bolt D by using Allen key A.



#### Step 6

Stick the black non-woven fabric (9) To the bottom of bed



### Step 7 x2

Fix the legs (8) to the footboard (4) with nails H by using electric drill or screw driver



#### Step 8

Fix the gas lifts (6) to the Siderails (3) with Blots D by using Allen Key A or electric drill, fix the gas bar to the gas lifts (6) with nuts I.



#### Step 9

Fix the cross bar (7) to the side rails (3) with bolts D by using Allen Key A or screw driver.



#### Step 10

Assemble the slats frame with bolts B and nuts E by using Spanner J





#### Step 12

Assemble the slats frame to the gas lifts (6) with bolts B and nuts E,put the stopper P in the end of the slat frame, then assemble is finished, now please tighten all hardware and enjoy the bed