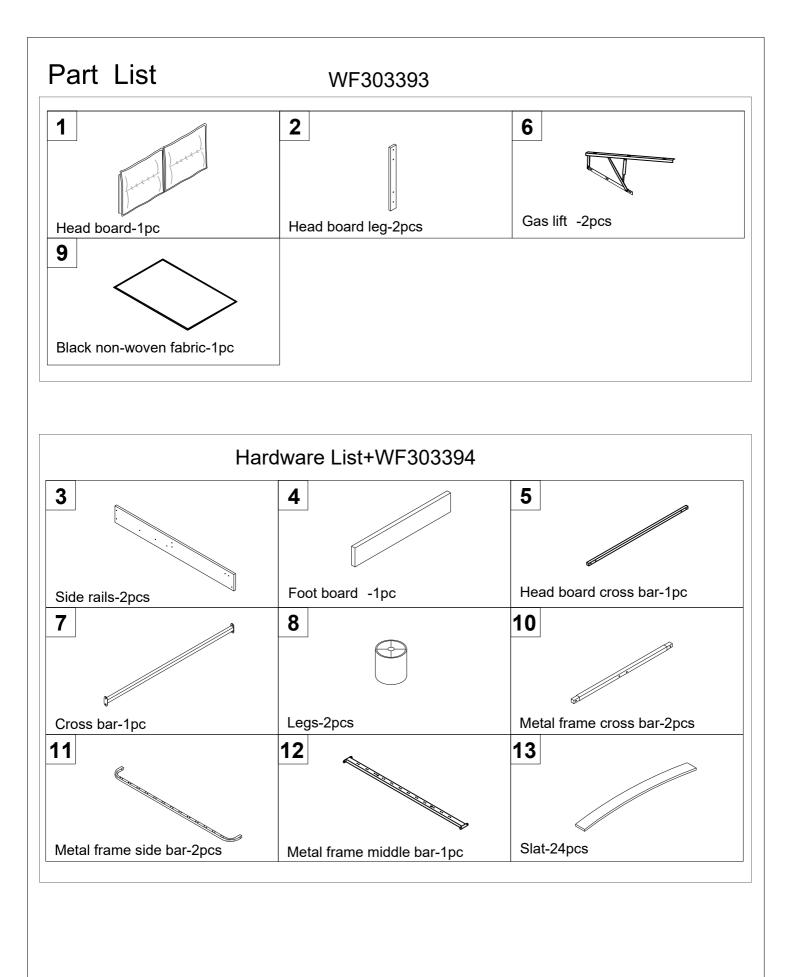

#### Step 1x2

Fix the Headboard legs (2) to the headboard (1) with Bolts B by using Allen key A, You can chose the hole a and c, or b and d.

#### Step 2x2

Fix the Headboard cross bar (5) to the Headboard legs (2) with Bolt D and Three hole iron C by using Allen key A.

#### Step 3 x2

Fix the side rails (3) to the side head board legs (2) with Bolts D and Hinges K by using Allen key A

| A Allen Key | D Bolts x 8               | K Hinge x2 |
|-------------|---------------------------|------------|
|             | <b>စိုးကား</b><br>M8X18mm | J.         |

#### Step 4 x2

Fix the Siderails 3 to the footboard 4 with Metal corner G,Little "7"Connector F and Bolt D by using Allen key A.

### Step 5

Fix the "7" Connector L to the footboard (4) with with Bolt D by using Allen key A.

#### Step 6

Stick the black non-woven fabric (9) To the bottom of bed

### Step 7 x2

Fix the legs (8) to the footboard (4) with nails H by using electric drill or screw driver

#### Step 8

Fix the gas lifts (6) to the Siderails (3) with Blots D by using Allen Key A or electric drill, fix the gas bar to the gas lifts (6) with nuts I.

#### Step 9

Fix the cross bar (7) to the side rails (3) with bolts D by using Allen Key A or screw driver.

#### Step 10

Assemble the slats frame with bolts B and nuts E by using Spanner J