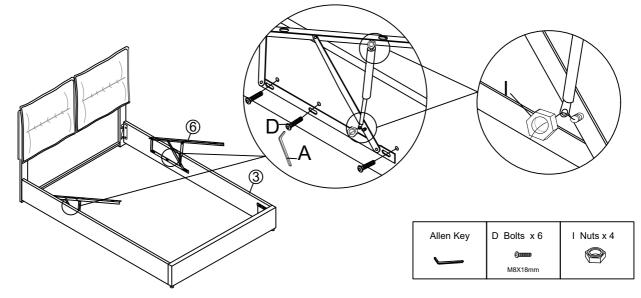

#### Step 8

Fix the gas lifts (6) to the Siderails (3) with Blots D by using Allen Key A or electric drill, fix the gas bar to the gas lifts (6) with nuts I.