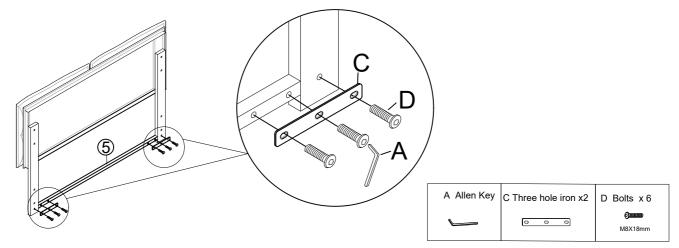

#### Step 2x2

Fix the Headboard cross bar (5) to the Headboard legs (2) with Bolt D and Three hole iron C by using Allen key A.