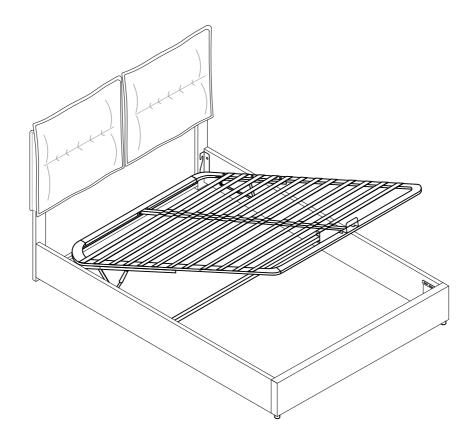

#### Step 12

Assemble the slats frame to the gas lifts (6) with bolts B and nuts E,put the stopper P in the end of the slat frame, then assemble is finished, now please tighten all hardware and enjoy the bed