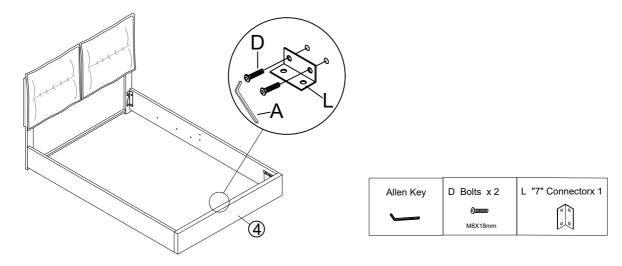

### Step 5

Fix the "7" Connector L to the footboard (4) with with Bolt D by using Allen key A.