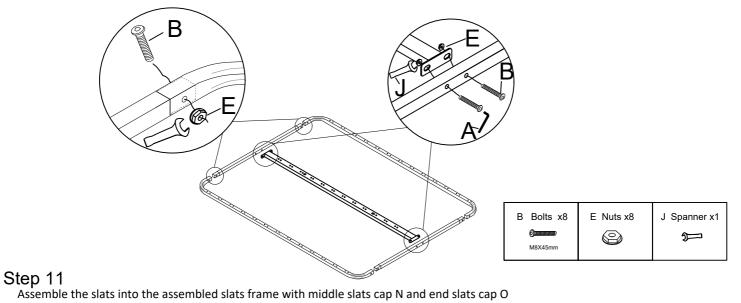

#### Step 10

Assemble the slats frame with bolts B and nuts E by using Spanner J