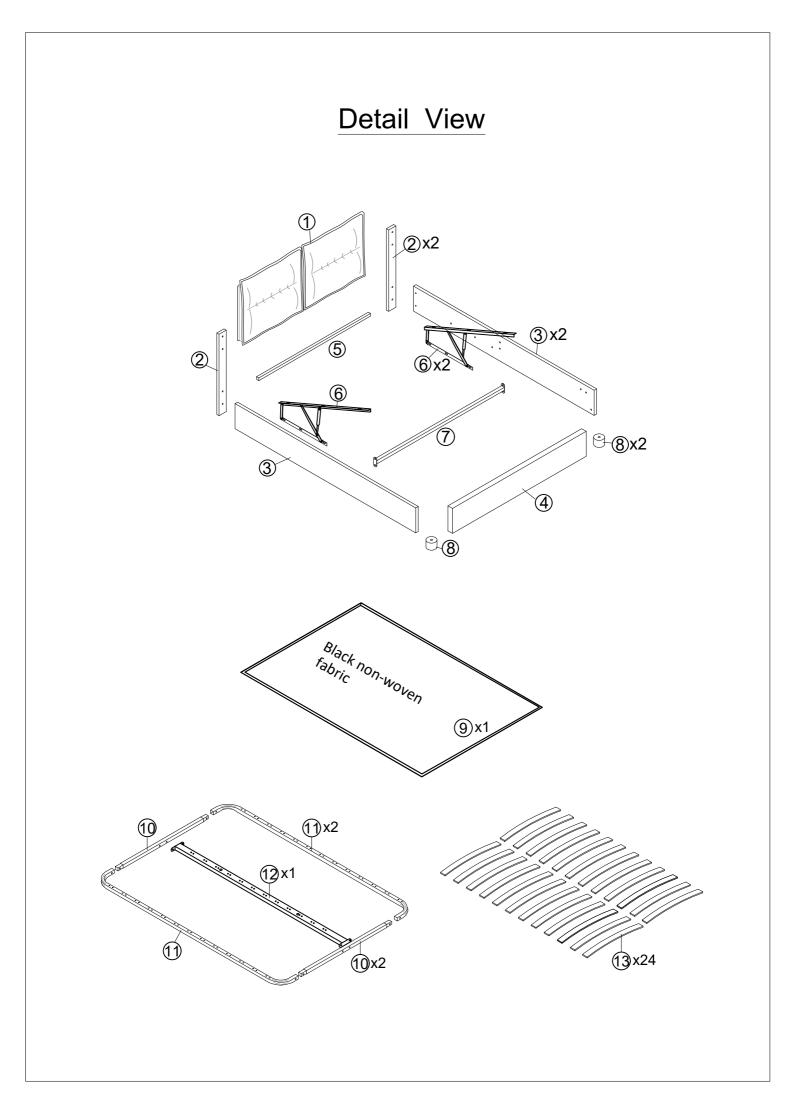

#### Step 1x2

Fix the Headboard legs (2) to the headboard (1) with Bolts B by using Allen key A, You can chose the hole a and c, or b and d.

#### Step 2x2

Fix the Headboard cross bar (5) to the Headboard legs (2) with Bolt D and Three hole iron C by using Allen key A.

#### Step 3 x2

Fix the side rails (3) to the side head board legs (2) with Bolts D and Hinges K by using Allen key A

| A Allen Key | D Bolts x 8               | K Hinge x2 |
|-------------|---------------------------|------------|
|             | <b>စိုးကား</b><br>M8X18mm | J.         |

#### Step 4 x2

Fix the Siderails 3 to the footboard 4 with Metal corner G,Little "7"Connector F and Bolt D by using Allen key A.

### Step 5

Fix the "7" Connector L to the footboard (4) with with Bolt D by using Allen key A.

#### Step 6

Stick the black non-woven fabric (9) To the bottom of bed

### Step 7 x2

Fix the legs (8) to the footboard (4) with nails H by using electric drill or screw driver

#### Step 8

Fix the gas lifts (6) to the Siderails (3) with Blots D by using Allen Key A or electric drill, fix the gas bar to the gas lifts (6) with nuts I.

#### Step 9

Fix the cross bar (7) to the side rails (3) with bolts D by using Allen Key A or screw driver.

#### Step 10

Assemble the slats frame with bolts B and nuts E by using Spanner J