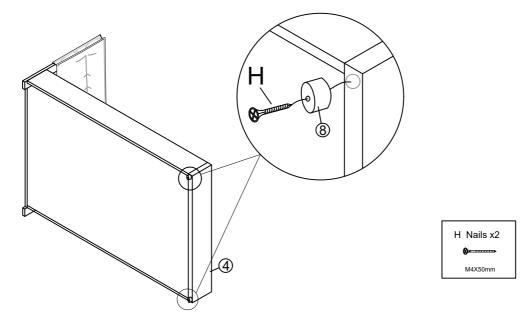

### Step 7 x2

Fix the legs (8) to the footboard (4) with nails H by using electric drill or screw driver