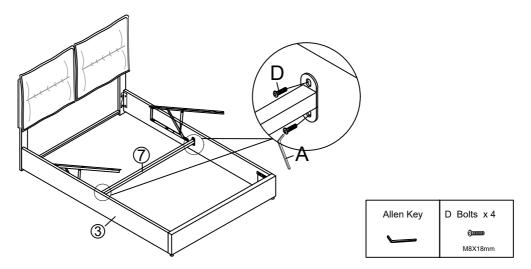

#### Step 9

Fix the cross bar (7) to the side rails (3) with bolts D by using Allen Key A or screw driver.