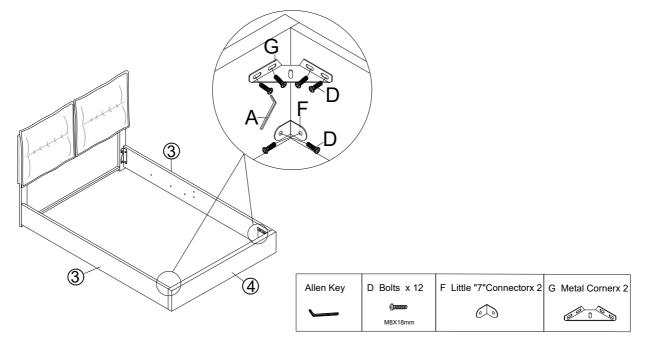

#### Step 4 x2

Fix the Siderails 3 to the footboard 4 with Metal corner G,Little "7"Connector F and Bolt D by using Allen key A.