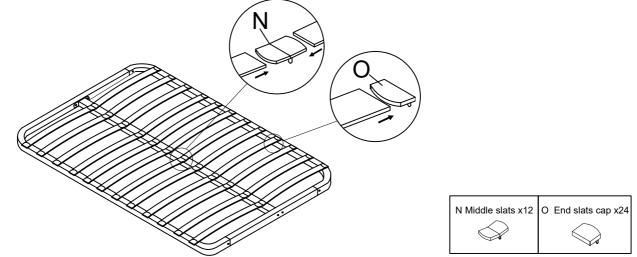

#### Step 10

Assemble the slats frame with bolts B and nuts E by using Spanner J