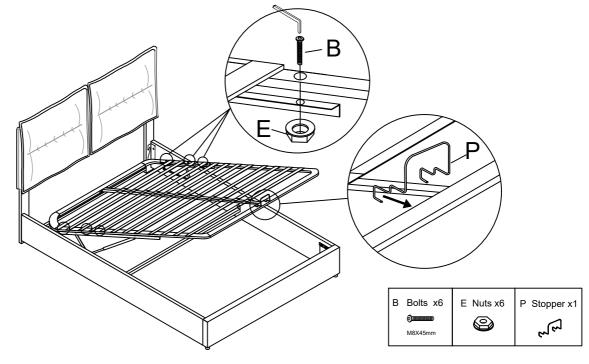

#### Step 12

Assemble the slats frame to the gas lifts (6) with bolts B and nuts E,put the stopper P in the end of the slat frame, then assemble is finished, now please tighten all hardware and enjoy the bed