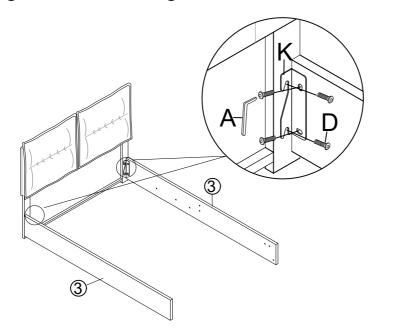

#### Step 3 x2

Fix the side rails (3) to the side head board legs (2) with Bolts D and Hinges K by using Allen key A

| A Allen Key | D Bolts x 8               | K Hinge x2 |
|-------------|---------------------------|------------|
|             | <b>စိုးကား</b><br>M8X18mm | J.         |