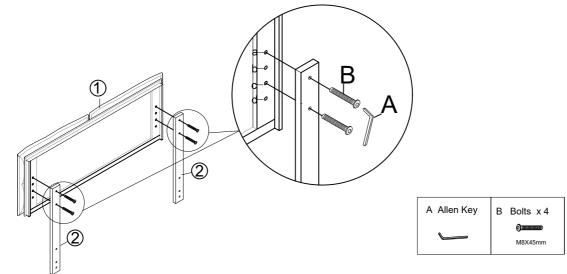

#### Step 1x2

Fix the Headboard legs (2) to the headboard (1) with Bolts B by using Allen key A, You can chose the hole a and c, or b and d.