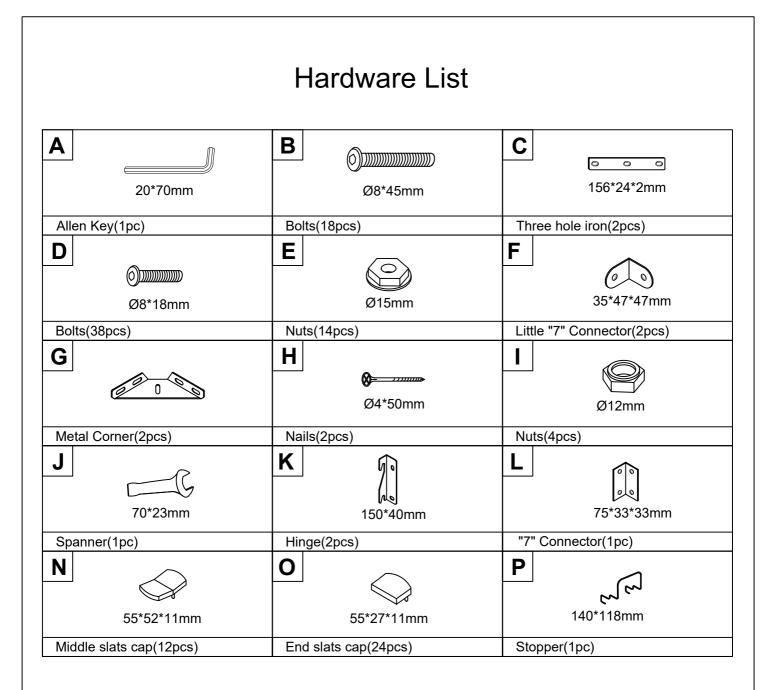

#### Step 1x2

Fix the Headboard legs (2) to the headboard (1) with Bolts B by using Allen key A, You can chose the hole a and c, or b and d.

#### Step 2x2

Fix the Headboard cross bar (5) to the Headboard legs (2) with Bolt D and Three hole iron C by using Allen key A.

#### Step 3 x2

Fix the side rails (3) to the side head board legs (2) with Bolts D and Hinges K by using Allen key A

| A Allen Key | D Bolts x 8               | K Hinge x2 |
|-------------|---------------------------|------------|
|             | <b>စိုးကား</b><br>M8X18mm | J.         |

#### Step 4 x2

Fix the Siderails 3 to the footboard 4 with Metal corner G,Little "7"Connector F and Bolt D by using Allen key A.

### Step 5

Fix the "7" Connector L to the footboard (4) with with Bolt D by using Allen key A.

### Step 7 x2

Fix the legs (8) to the footboard (4) with nails H by using electric drill or screw driver

#### Step 8

Fix the gas lifts (6) to the Siderails (3) with Blots D by using Allen Key A or electric drill, fix the gas bar to the gas lifts (6) with nuts I.

#### Step 9

Fix the cross bar (7) to the side rails (3) with bolts D by using Allen Key A or screw driver.

#### Step 10

Assemble the slats frame with bolts B and nuts E by using Spanner J