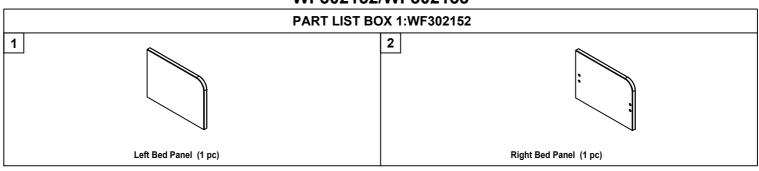

## **ASSEMBLY INSTRUCTIONS**

WF302152/WF302153



### **IMPORTANT NOTE**

- \*\*PLACE ALL PARTS ON A CLEAN AND SMOOTH SURFACE SUCH AS A RUG OR CARPET TO AVOID THE PARTS FROM BEING SCRATCHED
- \*\* BEFORE YOU BEGIN, KINDY FOLLOW THE ASSEMBLY INSTRUCTIONS STEP BY STEP
- \*\*DO NOT TIGHTEN ALL SCREWS AND BOLTS UNTIL THE BED IS FULLY SET-UP

## **ASSEMBLY INSTRUCTIONS**

#### WF302152/WF302153









# STEP 2

Flat Washer (Ø 5/16 "-RBW)

8pcs



| D | Flat Head Screw ( m4x30mm-RBW) |  | 20pcs |  |
|---|--------------------------------|--|-------|--|
|---|--------------------------------|--|-------|--|





## STEP 6

## COMPLETE