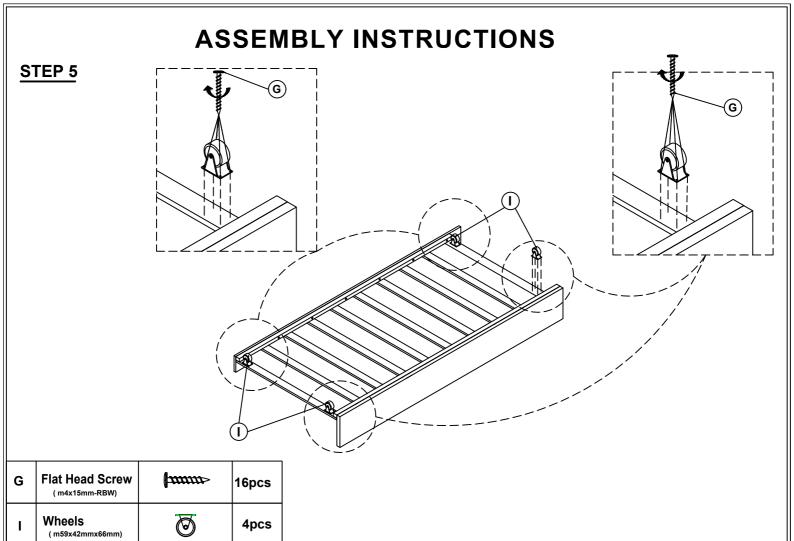

## **ASSEMBLY INSTRUCTIONS**

WF302152/WF302153



### **IMPORTANT NOTE**

- \*\*PLACE ALL PARTS ON A CLEAN AND SMOOTH SURFACE SUCH AS A RUG OR CARPET TO AVOID THE PARTS FROM BEING SCRATCHED
- \*\* BEFORE YOU BEGIN, KINDY FOLLOW THE ASSEMBLY INSTRUCTIONS STEP BY STEP
- \*\*DO NOT TIGHTEN ALL SCREWS AND BOLTS UNTIL THE BED IS FULLY SET-UP

## **ASSEMBLY INSTRUCTIONS**

#### WF302152/WF302153









# STEP 2

Flat Washer (Ø 5/16 "-RBW)

8pcs



| D | Flat Head Screw ( m4x30mm-RBW) |  | 20pcs |  |
|---|--------------------------------|--|-------|--|
|---|--------------------------------|--|-------|--|





## STEP 6

## COMPLETE