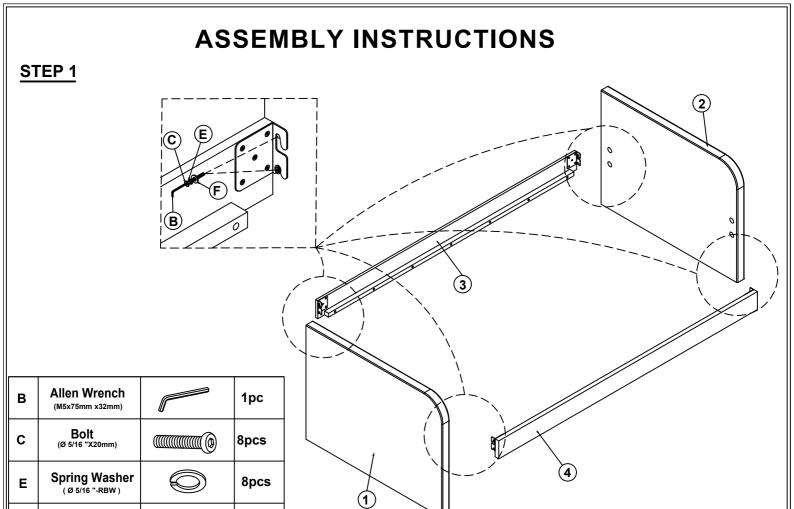

## **ASSEMBLY INSTRUCTIONS**

WF302152/WF302153



### **IMPORTANT NOTE**

- \*\*PLACE ALL PARTS ON A CLEAN AND SMOOTH SURFACE SUCH AS A RUG OR CARPET TO AVOID THE PARTS FROM BEING SCRATCHED
- \*\* BEFORE YOU BEGIN, KINDY FOLLOW THE ASSEMBLY INSTRUCTIONS STEP BY STEP
- \*\*DO NOT TIGHTEN ALL SCREWS AND BOLTS UNTIL THE BED IS FULLY SET-UP

## **ASSEMBLY INSTRUCTIONS**

#### WF302152/WF302153









# STEP 2

Flat Washer (Ø 5/16 "-RBW)

8pcs



| D | Flat Head Screw ( m4x30mm-RBW) |  | 20pcs |  |
|---|--------------------------------|--|-------|--|
|---|--------------------------------|--|-------|--|





## STEP 6

## COMPLETE