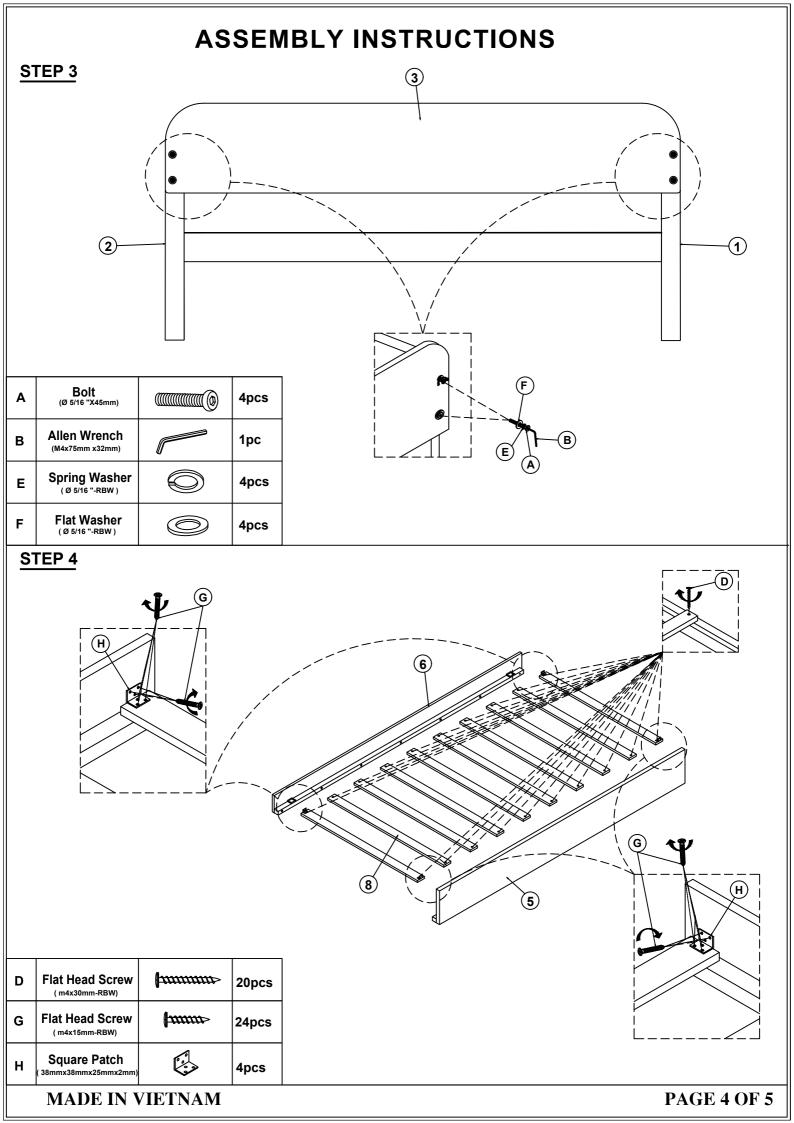

## **ASSEMBLY INSTRUCTIONS**

WF302152/WF302153



### **IMPORTANT NOTE**

- \*\*PLACE ALL PARTS ON A CLEAN AND SMOOTH SURFACE SUCH AS A RUG OR CARPET TO AVOID THE PARTS FROM BEING SCRATCHED
- \*\* BEFORE YOU BEGIN, KINDY FOLLOW THE ASSEMBLY INSTRUCTIONS STEP BY STEP
- \*\*DO NOT TIGHTEN ALL SCREWS AND BOLTS UNTIL THE BED IS FULLY SET-UP

## **ASSEMBLY INSTRUCTIONS**

#### WF302152/WF302153









# STEP 2

Flat Washer (Ø 5/16 "-RBW)

8pcs



| D | Flat Head Screw ( m4x30mm-RBW) |  | 20pcs |  |
|---|--------------------------------|--|-------|--|
|---|--------------------------------|--|-------|--|





## STEP 6

## COMPLETE