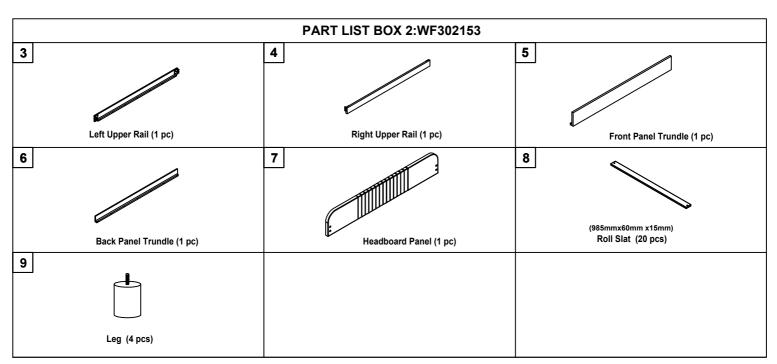

## **ASSEMBLY INSTRUCTIONS**

WF302152/WF302153



### **IMPORTANT NOTE**

- \*\*PLACE ALL PARTS ON A CLEAN AND SMOOTH SURFACE SUCH AS A RUG OR CARPET TO AVOID THE PARTS FROM BEING SCRATCHED
- \*\* BEFORE YOU BEGIN, KINDY FOLLOW THE ASSEMBLY INSTRUCTIONS STEP BY STEP
- \*\*DO NOT TIGHTEN ALL SCREWS AND BOLTS UNTIL THE BED IS FULLY SET-UP

## **ASSEMBLY INSTRUCTIONS**

#### WF302152/WF302153









# STEP 2

Flat Washer (Ø 5/16 "-RBW)

8pcs



| D | Flat Head Screw ( m4x30mm-RBW) |  | 20pcs |  |
|---|--------------------------------|--|-------|--|
|---|--------------------------------|--|-------|--|





## STEP 6

## COMPLETE