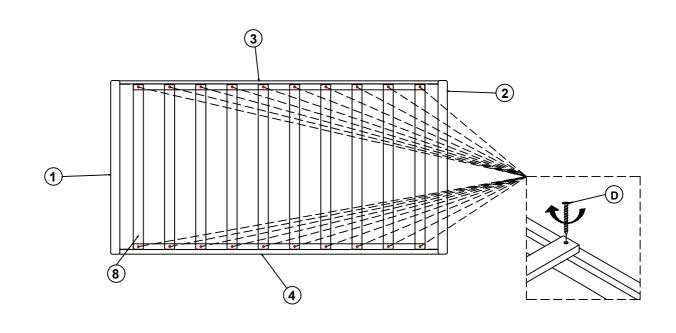

# STEP 2

Flat Washer (Ø 5/16 "-RBW)

8pcs

| D | Flat Head Screw ( m4x30mm-RBW) |  | 20pcs |  |
|---|--------------------------------|--|-------|--|
|---|--------------------------------|--|-------|--|