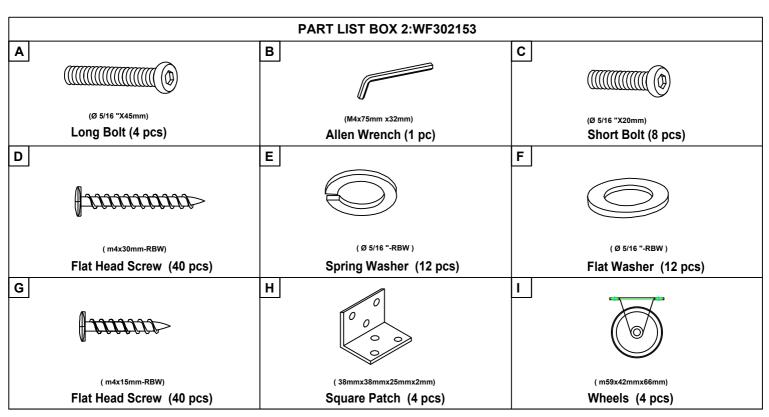

## **ASSEMBLY INSTRUCTIONS**

WF302152/WF302153

# STEP 2

Flat Washer (Ø 5/16 "-RBW)

8pcs

| D | Flat Head Screw ( m4x30mm-RBW) |  | 20pcs |  |
|---|--------------------------------|--|-------|--|
|---|--------------------------------|--|-------|--|