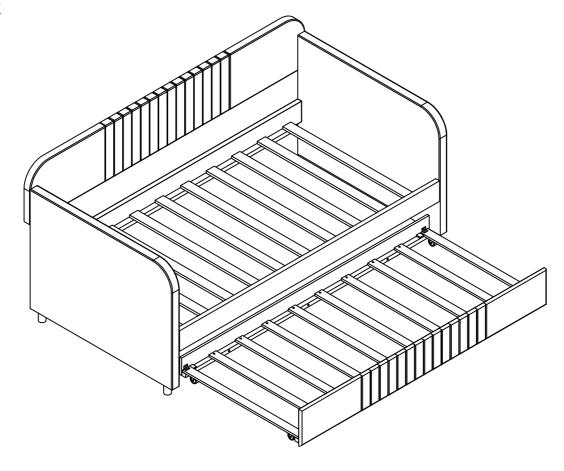

## **ASSEMBLY INSTRUCTIONS**

WF302152/WF302153



### **IMPORTANT NOTE**

- \*\*PLACE ALL PARTS ON A CLEAN AND SMOOTH SURFACE SUCH AS A RUG OR CARPET TO AVOID THE PARTS FROM BEING SCRATCHED
- \*\* BEFORE YOU BEGIN, KINDY FOLLOW THE ASSEMBLY INSTRUCTIONS STEP BY STEP
- \*\*DO NOT TIGHTEN ALL SCREWS AND BOLTS UNTIL THE BED IS FULLY SET-UP

## **ASSEMBLY INSTRUCTIONS**

#### WF302152/WF302153









# STEP 2

Flat Washer (Ø 5/16 "-RBW)

8pcs



| D | Flat Head Screw ( m4x30mm-RBW) |  | 20pcs |  |
|---|--------------------------------|--|-------|--|
|---|--------------------------------|--|-------|--|





## STEP 6

## COMPLETE