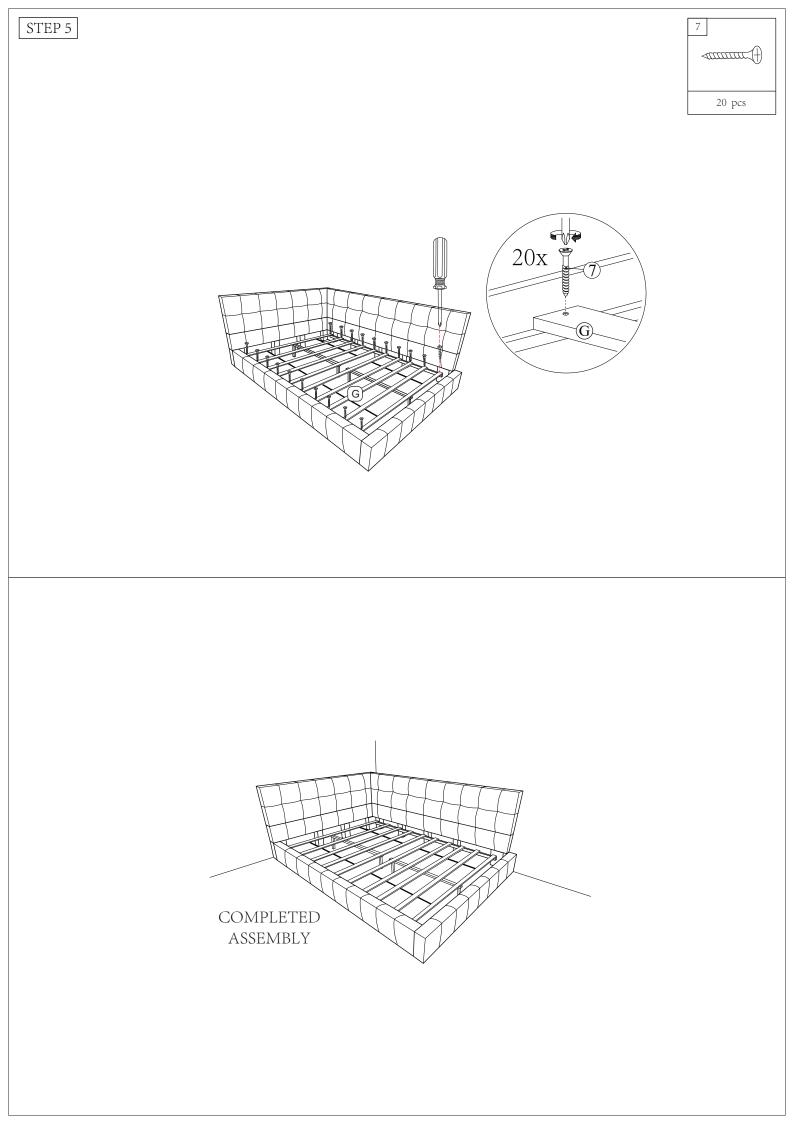

| NO | HARDWARE LIST (WF 301417) | ) QTY  |
|----|---------------------------|--------|
| 1  | JCBB M8 x 20mm            | 8 pcs  |
| 2  | JCBC M6 x 60mm            | 4 pcs  |
| 3  | JCBC M6 x 40mm            | 19 pcs |
| 4  | JCBC M6 x 30mm            | 13 pcs |
| 5  | Flat Washer M6            | 22 pcs |
| 6  | Adjuster M6               | 4 pcs  |
| 7  | CSK M4 x 30mm             | 20 pcs |
| 8  | Allen Key M4              | 1 pc   |
| 9  | Allen Key M5              | l pc   |

Read this instruction carefully. Remove all wrapping material, staples and straps from the carton. See hardware and furniture part list for guidance. Be sure you have all wooden furniture parts on a clean and flat surface, such as carpet or rug, to prevent from being scratched.

CAUTION :

- 1. Do not Full Tighten the nut or screw until all ready to assemble.
- 2. Do not Over Tighten the nut or screw to avoid causing damages to the thread.
- 3. Keep all hardware part out reach of children.