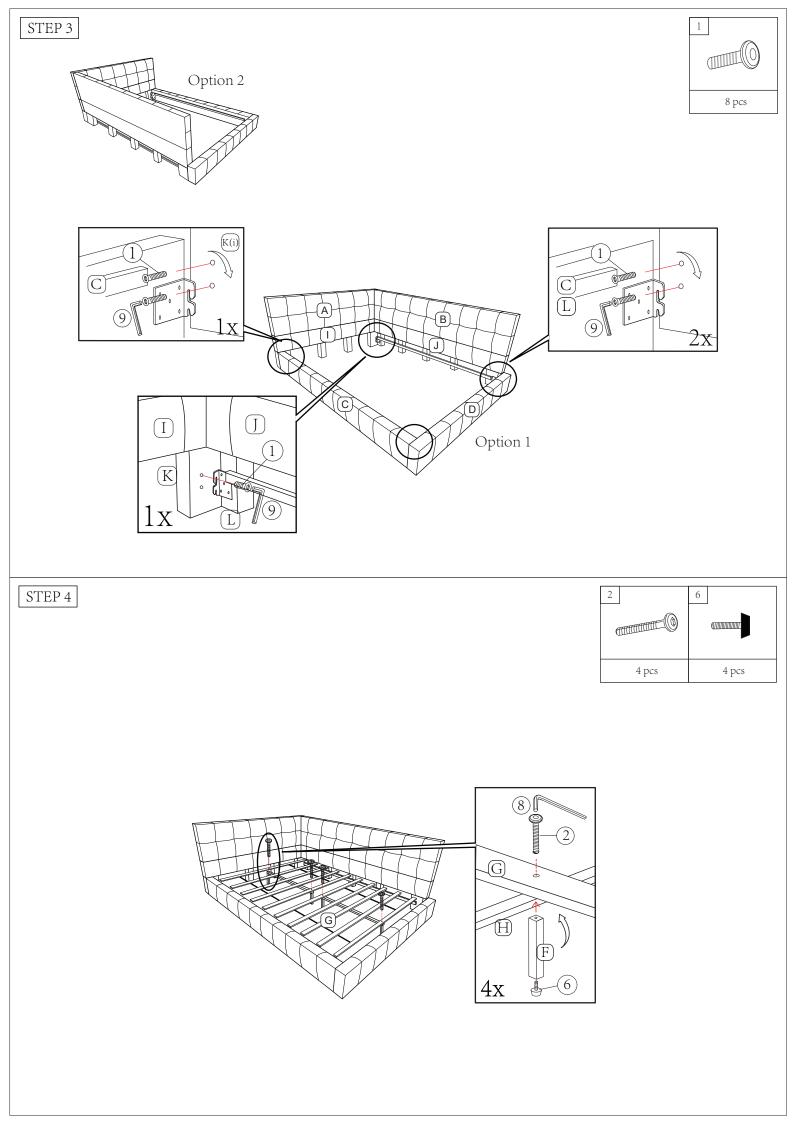

## ASSEMBLY INSTRUCTION

SKU CODE : WF301417 / WF301419

| NO | PART LIST (WF 301419)           | QTY   |
|----|---------------------------------|-------|
| С  | Side Rail                       | 1 pc  |
| D  | Footboard                       | 1 pc  |
| Ι  | Headboard Lower Panel           | 1 pc  |
| J  | Side Rail Lower Panel           | 1 pc  |
| L  | Large Bottom Leg (with bracket) | 2 pcs |

| NO | PART LIST (WF 301417) | QTY    |
|----|-----------------------|--------|
| A  | Headboard Upper Panel | 1 pc   |
| В  | Side Rail Upper Panel | 1 pc   |
| E  | Slat Support          | 2 pcs  |
| F  | Center Support Leg    | 4 pcs  |
| G  | Bed Slat              | 10 pcs |
| Η  | Center Support Rail   | 2 pcs  |
| K  | Large Bottom Leg      | 2 pcs  |
| М  | Small Bottom          | 5 pcs  |

| NO | HARDWARE LIST (WF 301417) | ) QTY  |
|----|---------------------------|--------|
| 1  | JCBB M8 x 20mm            | 8 pcs  |
| 2  | JCBC M6 x 60mm            | 4 pcs  |
| 3  | JCBC M6 x 40mm            | 19 pcs |
| 4  | JCBC M6 x 30mm            | 13 pcs |
| 5  | Flat Washer M6            | 22 pcs |
| 6  | Adjuster M6               | 4 pcs  |
| 7  | CSK M4 x 30mm             | 20 pcs |
| 8  | Allen Key M4              | 1 pc   |
| 9  | Allen Key M5              | l pc   |

Read this instruction carefully. Remove all wrapping material, staples and straps from the carton. See hardware and furniture part list for guidance. Be sure you have all wooden furniture parts on a clean and flat surface, such as carpet or rug, to prevent from being scratched.

CAUTION :

- 1. Do not Full Tighten the nut or screw until all ready to assemble.
- 2. Do not Over Tighten the nut or screw to avoid causing damages to the thread.
- 3. Keep all hardware part out reach of children.