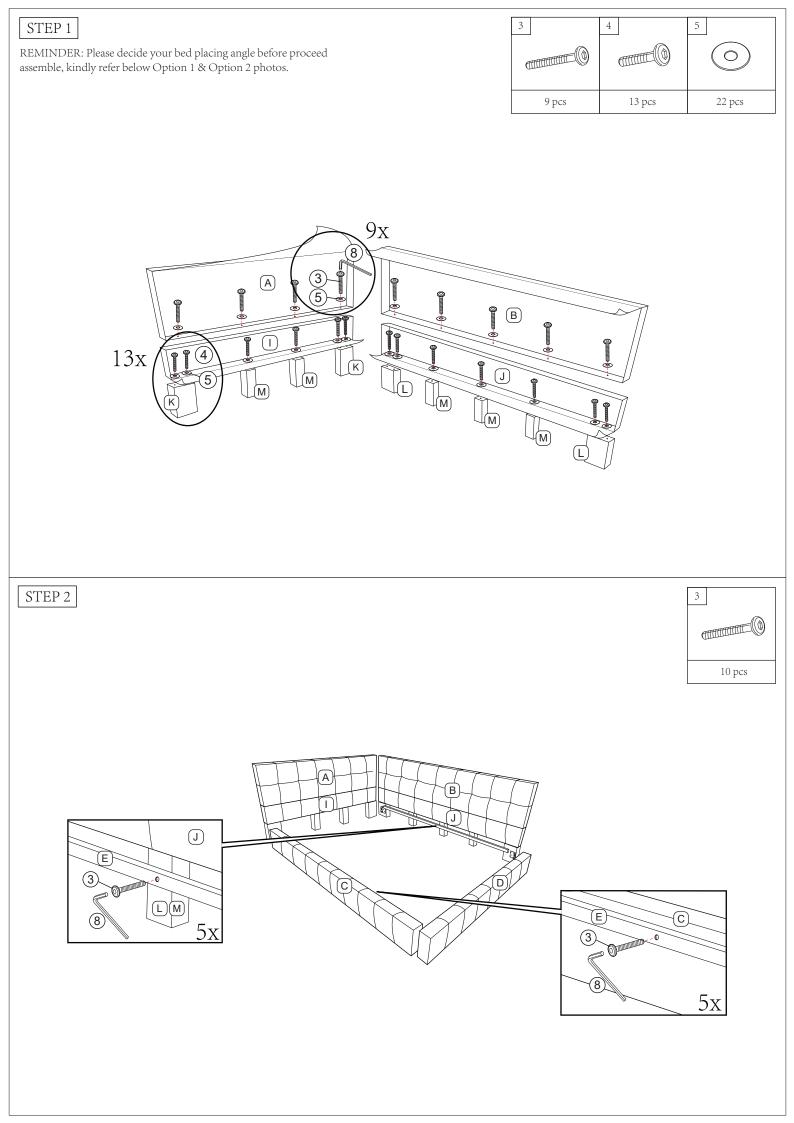

| NO | HARDWARE LIST (WF 301417) | ) QTY  |
|----|---------------------------|--------|
| 1  | JCBB M8 x 20mm            | 8 pcs  |
| 2  | JCBC M6 x 60mm            | 4 pcs  |
| 3  | JCBC M6 x 40mm            | 19 pcs |
| 4  | JCBC M6 x 30mm            | 13 pcs |
| 5  | Flat Washer M6            | 22 pcs |
| 6  | Adjuster M6               | 4 pcs  |
| 7  | CSK M4 x 30mm             | 20 pcs |
| 8  | Allen Key M4              | 1 pc   |
| 9  | Allen Key M5              | l pc   |

CAUTION :

- 1. Do not Full Tighten the nut or screw until all ready to assemble.
- 2. Do not Over Tighten the nut or screw to avoid causing damages to the thread.
- 3. Keep all hardware part out reach of children.