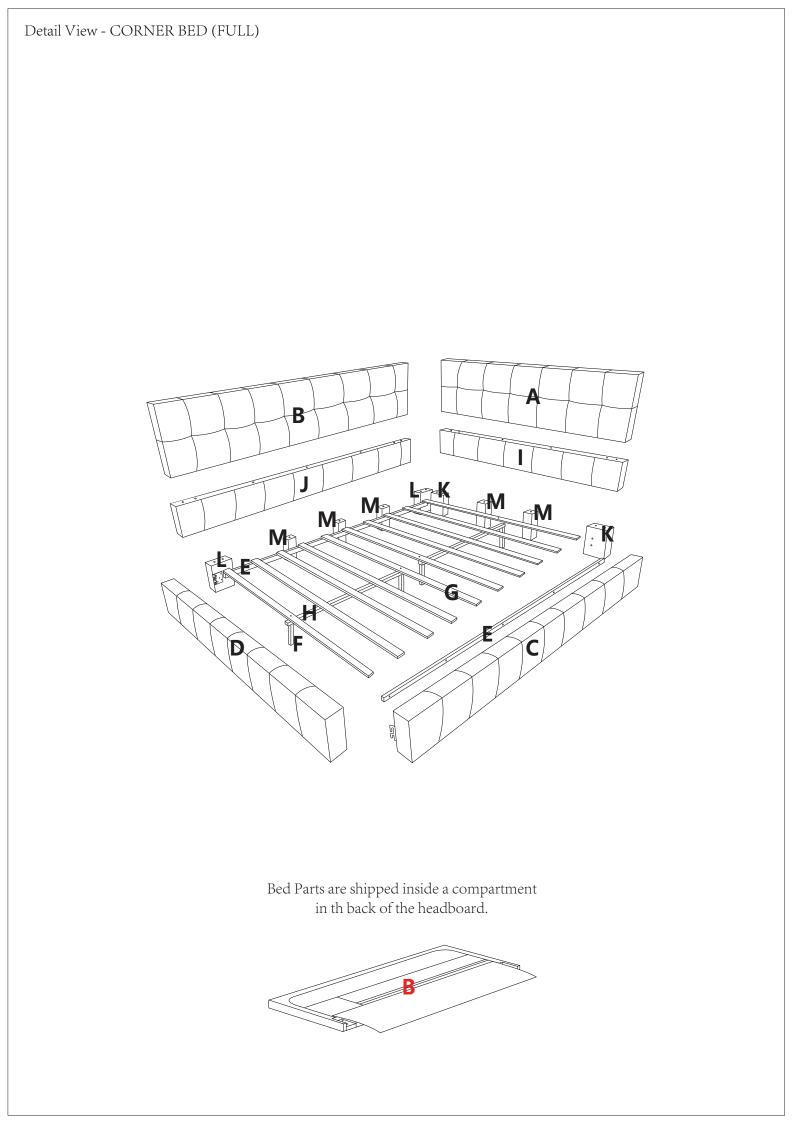

## ASSEMBLY INSTRUCTION

SKU CODE : WF301417 / WF301419

| NO | PART LIST (WF 301419)           | QTY   |
|----|---------------------------------|-------|
| С  | Side Rail                       | 1 pc  |
| D  | Footboard                       | 1 pc  |
| Ι  | Headboard Lower Panel           | 1 pc  |
| J  | Side Rail Lower Panel           | 1 pc  |
| L  | Large Bottom Leg (with bracket) | 2 pcs |

| NO | PART LIST (WF 301417) | QTY    |
|----|-----------------------|--------|
| A  | Headboard Upper Panel | 1 pc   |
| В  | Side Rail Upper Panel | 1 pc   |
| E  | Slat Support          | 2 pcs  |
| F  | Center Support Leg    | 4 pcs  |
| G  | Bed Slat              | 10 pcs |
| Η  | Center Support Rail   | 2 pcs  |
| K  | Large Bottom Leg      | 2 pcs  |
| М  | Small Bottom          | 5 pcs  |