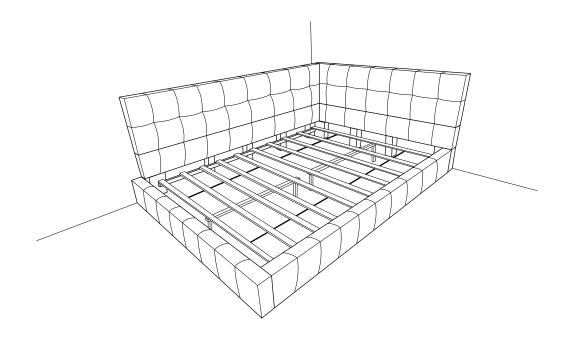

## ASSEMBLY INSTRUCTION

SKU CODE : WF301417 / WF301419

| NO | PART LIST (WF 301419)           | QTY   |
|----|---------------------------------|-------|
| С  | Side Rail                       | 1 pc  |
| D  | Footboard                       | 1 pc  |
| Ι  | Headboard Lower Panel           | 1 pc  |
| J  | Side Rail Lower Panel           | 1 pc  |
| L  | Large Bottom Leg (with bracket) | 2 pcs |

| NO | PART LIST (WF 301417) | QTY    |
|----|-----------------------|--------|
| A  | Headboard Upper Panel | 1 pc   |
| В  | Side Rail Upper Panel | 1 pc   |
| E  | Slat Support          | 2 pcs  |
| F  | Center Support Leg    | 4 pcs  |
| G  | Bed Slat              | 10 pcs |
| Η  | Center Support Rail   | 2 pcs  |
| K  | Large Bottom Leg      | 2 pcs  |
| М  | Small Bottom          | 5 pcs  |