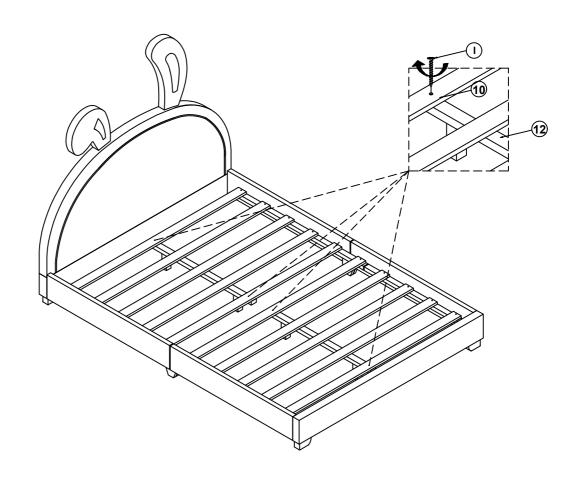

## STEP 6

STEP 5

| D | <b>Bolt</b><br>(Ø 5/16 "X45mm)  | 16pcs | G | Flat Washer   | 16pcs |
|---|---------------------------------|-------|---|---------------|-------|
| F | Allen Wrench<br>(M4x75mm x32mm) | 1pc   | н | Spring Washer | 16pcs |

### **STEP 10**

Flat Head Screw ( m4x30mm-RBW)

*......* 

4pcs

STEP 11 COMPLETE