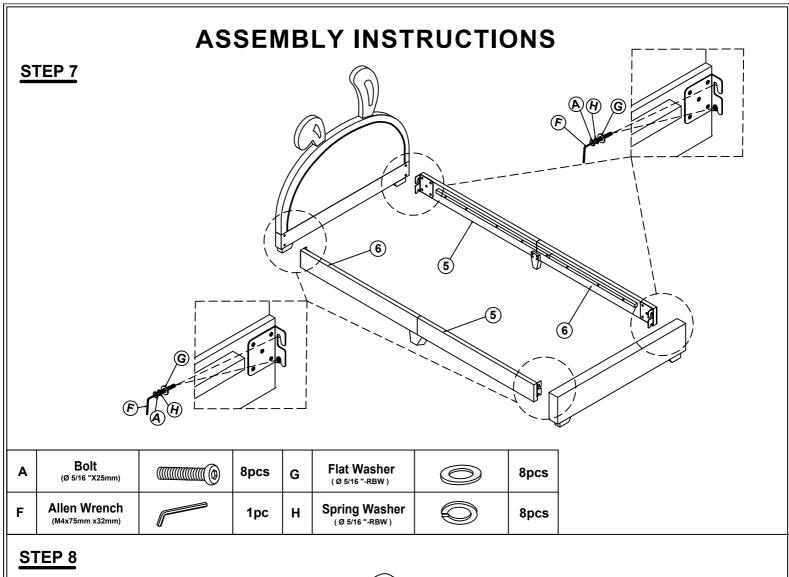

| С | <b>Bolt</b><br>(Ø 5/16 "X38mm) | 8pcs | G | Flat Washer<br>(Ø 5/16 "-RBW) | 8pcs |
|---|--------------------------------|------|---|-------------------------------|------|
| F | Allen Wrench (M4x75mm x32mm)   | 1pc  | н | Spring Washer                 | 8pcs |