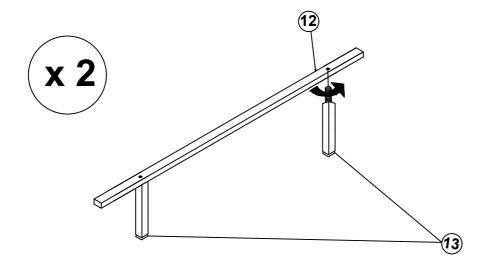

t</b><br>(Ø 5/16 "X50mm)  | 2pcs | G | Flat Washer                     | 2pcs |
|---|---------------------------------|------|---|---------------------------------|------|
| F | Allen Wrench<br>(M4x75mm x32mm) | 1pc  | н | Spring Washer<br>(Ø 5/16 "-RBW) | 2pcs |



| С | <b>Bolt</b><br>(Ø 5/16 "X38mm) | 8pcs | G | Flat Washer<br>(Ø 5/16 "-RBW) | 8pcs |
|---|--------------------------------|------|---|-------------------------------|------|
| F | Allen Wrench (M4x75mm x32mm)   | 1pc  | н | Spring Washer                 | 8pcs |

## STEP 6

STEP 5



| D | <b>Bolt</b><br>(Ø 5/16 "X45mm)  | 16pcs | G | Flat Washer   | 16pcs |
|---|---------------------------------|-------|---|---------------|-------|
| F | Allen Wrench<br>(M4x75mm x32mm) | 1pc   | н | Spring Washer | 16pcs |





## STEP 9



### **STEP 10**



Flat Head Screw ( m4x30mm-RBW)

*......* 

4pcs

STEP 11 COMPLETE