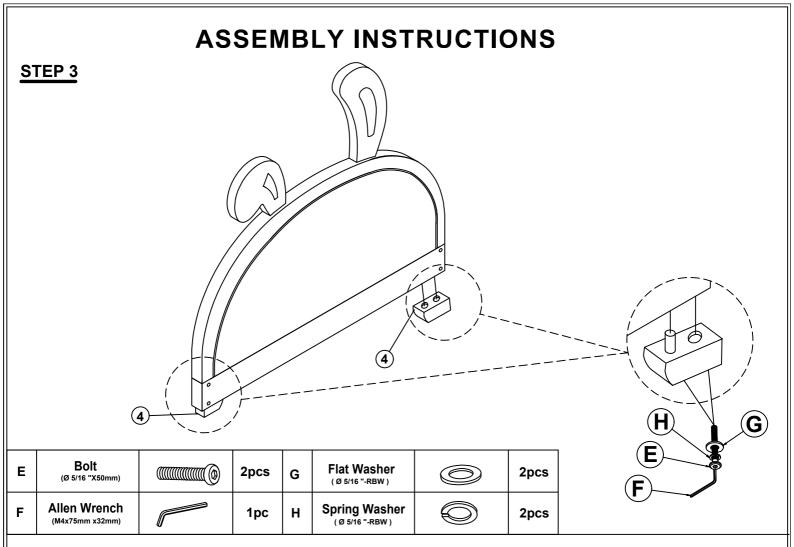

#### STEP 4

| E | <b>Bolt</b><br>(Ø 5/16 "X50mm)  | 2pcs | G | Flat Washer                     | 2pcs |
|---|---------------------------------|------|---|---------------------------------|------|
| F | Allen Wrench<br>(M4x75mm x32mm) | 1pc  | н | Spring Washer<br>(Ø 5/16 "-RBW) | 2pcs |