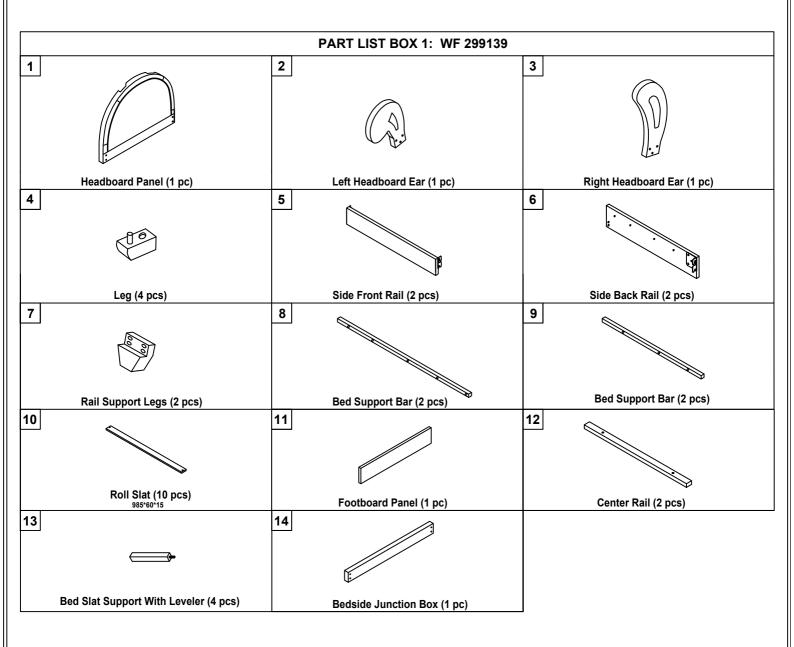

WF 299139



#### **IMPORTANT NOTE**

- \*\*PLACE ALL PARTS ON A CLEAN AND SMOOTH SURFACE SUCH AS A RUG OR CARPET TO AVOID THE PARTS FROM BEING SCRATCHED
- \*\* BEFORE YOU BEGIN, KINDY FOLLOW THE ASSEMBLY INSTRUCTIONS STEP BY STEP
- \*\*DO NOT TIGHTEN ALL SCREWS AND BOLTS UNTIL THE BED IS FULLY SET-UP

WF 299139



#### **HARDWARE LIST IN WF 299139**







| D | <b>Bolt</b><br>(Ø 5/16 "X45mm)  | 4pcs | G | Flat Washer<br>(Ø 5/16 "-RBW) | 4pcs |
|---|---------------------------------|------|---|-------------------------------|------|
| F | Allen Wrench<br>(M4x75mm x32mm) | 1pc  | н | Spring Washer                 | 4pcs |

# STEP 2



| В | <b>Bolt</b><br>(Ø 5/16 "X32mm)  | 6pcs | G | Flat Washer   | 6pcs |
|---|---------------------------------|------|---|---------------|------|
| F | Allen Wrench<br>(M4x75mm x32mm) | 1pc  | н | Spring Washer | 6pcs |



#### STEP 4



| E | <b>Bolt</b><br>(Ø 5/16 "X50mm)  | 2pcs | G | Flat Washer                     | 2pcs |
|---|---------------------------------|------|---|---------------------------------|------|
| F | Allen Wrench<br>(M4x75mm x32mm) | 1pc  | н