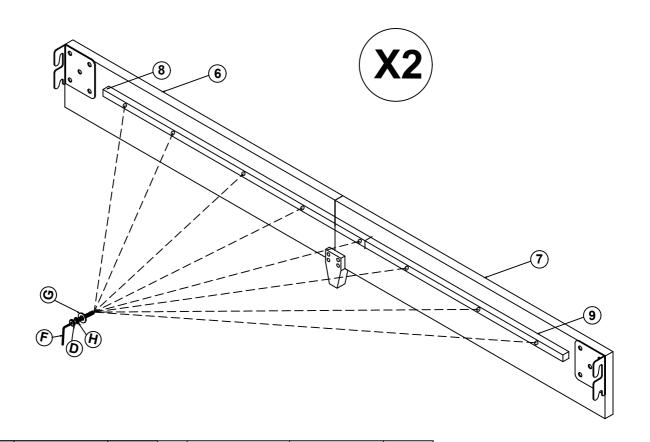

## STEP 6

STEP 5

| D | <b>Bolt</b><br>(Ø 5/16 "X45mm)  | 16pcs | G | Flat Washer   | 16pcs |
|---|---------------------------------|-------|---|---------------|-------|
| F | Allen Wrench<br>(M4x75mm x32mm) | 1pc   | н | Spring Washer | 16pcs |