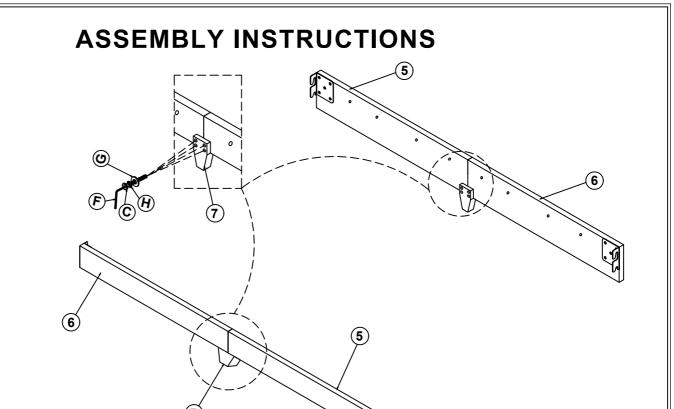

## STEP 6

STEP 5

| D | <b>Bolt</b><br>(Ø 5/16 "X45mm)  | 16pcs | G | Flat Washer   | 16pcs |
|---|---------------------------------|-------|---|---------------|-------|
| F | Allen Wrench<br>(M4x75mm x32mm) | 1pc   | н | Spring Washer | 16pcs |