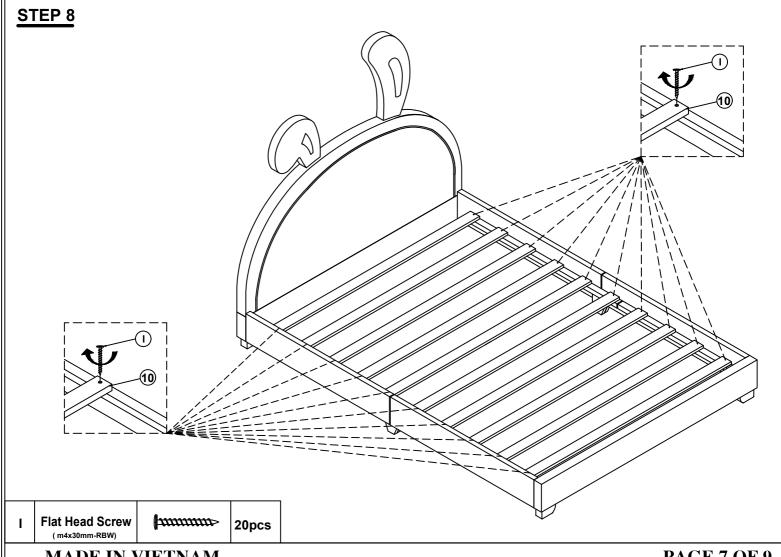

### **STEP 10**

Flat Head Screw ( m4x30mm-RBW)

*......* 

4pcs

STEP 11 COMPLETE