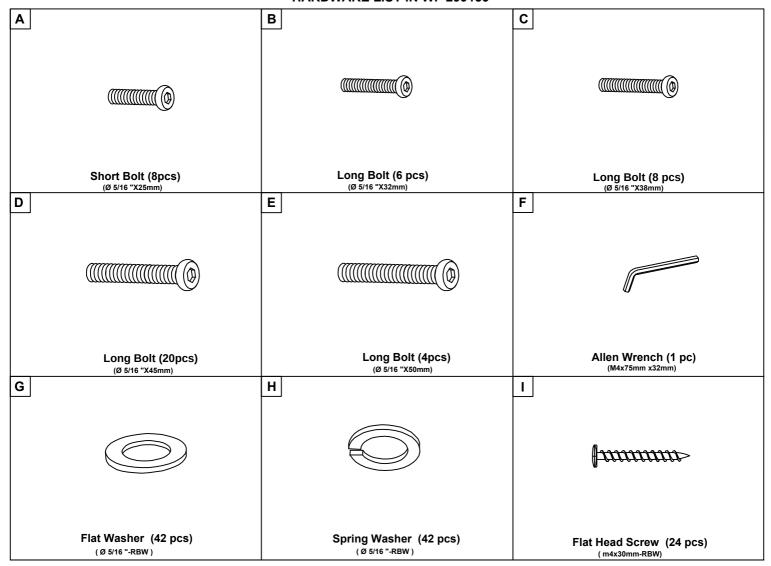

#### **HARDWARE LIST IN WF 299139**

| D | <b>Bolt</b><br>(Ø 5/16 "X45mm)  | 4pcs | G | Flat Washer<br>(Ø 5/16 "-RBW) | 4pcs |
|---|---------------------------------|------|---|-------------------------------|------|
| F | Allen Wrench<br>(M4x75mm x32mm) | 1pc  | н | Spring Washer                 | 4pcs |