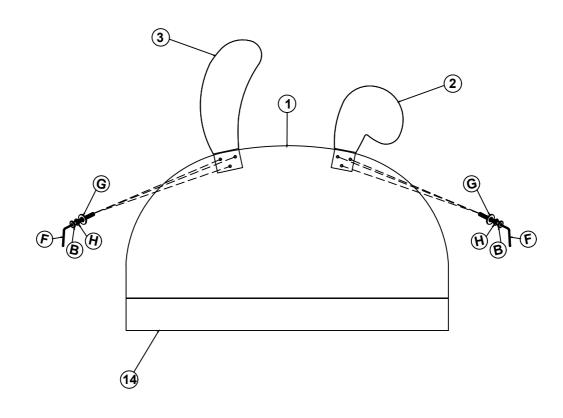

#### **HARDWARE LIST IN WF 299139**

| D | <b>Bolt</b><br>(Ø 5/16 "X45mm)  | 4pcs | G | Flat Washer<br>(Ø 5/16 "-RBW) | 4pcs |
|---|---------------------------------|------|---|-------------------------------|------|
| F | Allen Wrench<br>(M4x75mm x32mm) | 1pc  | н | Spring Washer                 | 4pcs |