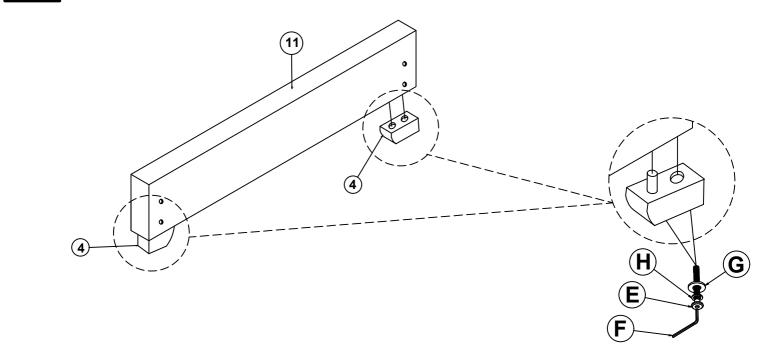

#### STEP 4

| E | <b>Bolt</b><br>(Ø 5/16 "X50mm)  | 2pcs | G | Flat Washer                     | 2pcs |
|---|---------------------------------|------|---|---------------------------------|------|
| F | Allen Wrench<br>(M4x75mm x32mm) | 1pc  | н | Spring Washer<br>(Ø 5/16 "-RBW) | 2pcs |