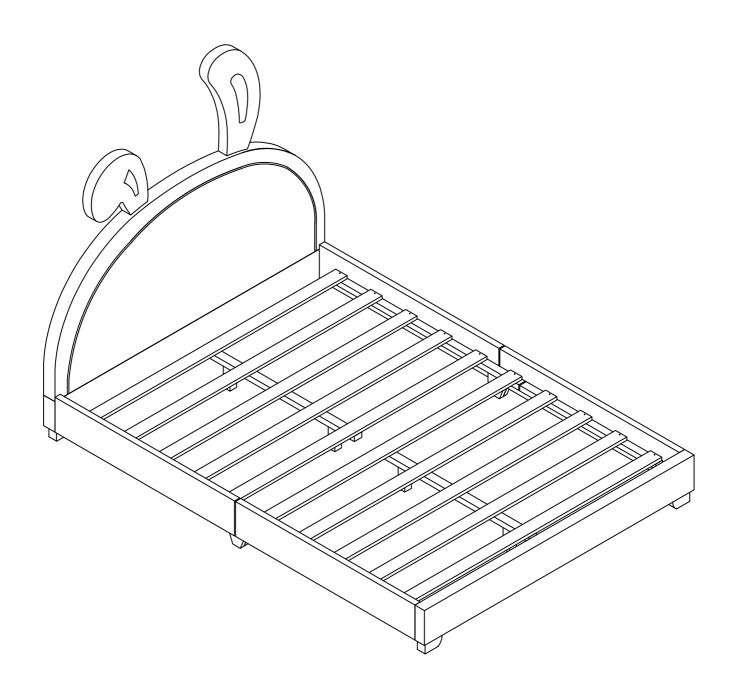

WF 299139



#### **IMPORTANT NOTE**

- \*\*PLACE ALL PARTS ON A CLEAN AND SMOOTH SURFACE SUCH AS A RUG OR CARPET TO AVOID THE PARTS FROM BEING SCRATCHED
- \*\* BEFORE YOU BEGIN, KINDY FOLLOW THE ASSEMBLY INSTRUCTIONS STEP BY STEP
- \*\*DO NOT TIGHTEN ALL SCREWS AND BOLTS UNTIL THE BED IS FULLY SET-UP

WF 299139



#### **HARDWARE LIST IN WF 299139**







| D | <b>Bolt</b><br>(Ø 5/16 "X45mm)  | 4pcs | G | Flat Washer<br>(Ø 5/16 "-RBW) | 4pcs |
|---|---------------------------------|------|---|-------------------------------|------|
| F | Allen Wrench<br>(M4x75mm x32mm) | 1pc  | н | Spring Washer                 | 4pcs |

# STEP 2



| В | <b>Bolt</b><br>(Ø 5/16 "X32mm)  | 6pcs | G | Flat Washer   | 6pcs |
|---|---------------------------------|------|---|---------------|------|
| F | Allen Wrench<b