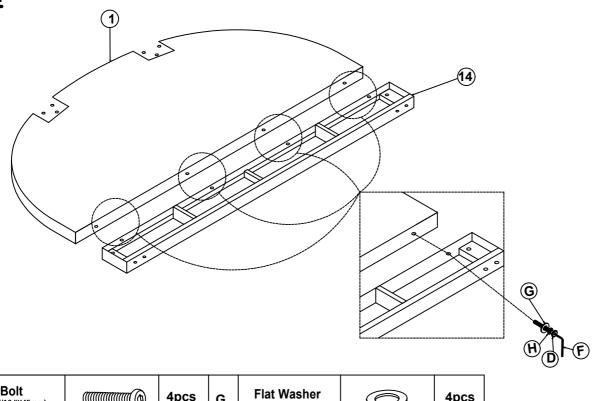

#### **HARDWARE LIST IN WF 299139**

| D | <b>Bolt</b><br>(Ø 5/16 "X45mm)  | 4pcs | G | Flat Washer<br>(Ø 5/16 "-RBW) | 4pcs |
|---|---------------------------------|------|---|-------------------------------|------|
| F | Allen Wrench<br>(M4x75mm x32mm) | 1pc  | н | Spring Washer                 | 4pcs |