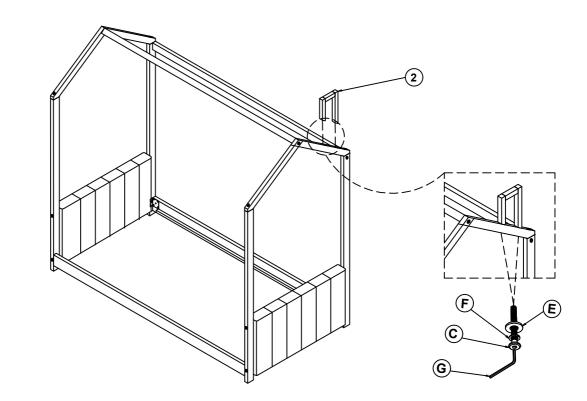

## STEP 6

| С | Bolt<br>(Ø 5/16 "X80mm)         |            | 2pcs | Е | Flat Washer<br>(Ø 5/16 "-RBW)   | $\bigcirc$ | 2pcs |
|---|---------------------------------|------------|------|---|---------------------------------|------------|------|
| F | Spring Washer<br>(Ø 5/16 "-RBW) | $\bigcirc$ | 2pcs | G | Allen Wrench<br>(M4x75mm x32mm) |            | 1рс  |