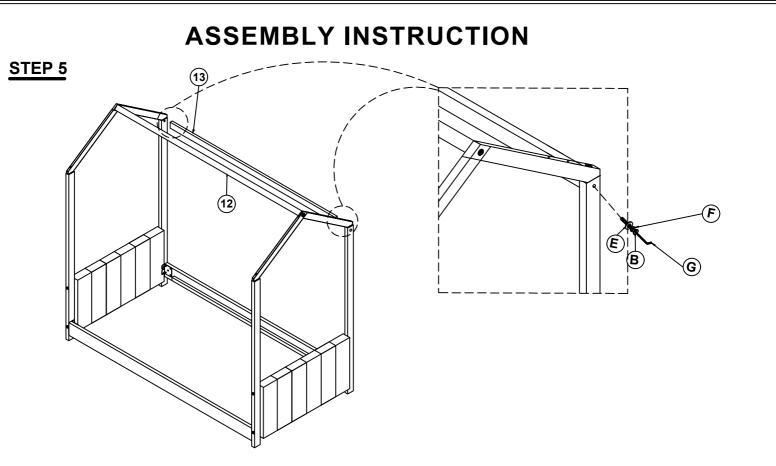

|          | ASSEMBLY INSTRUCTION            |            |      |   |                                 |   |          |             |  |
|----------|---------------------------------|------------|------|---|---------------------------------|---|----------|-------------|--|
| <u>5</u> | <u>TEP 3</u>                    |            |      |   | 8                               | e | G        |             |  |
| в        | Bolt<br>(Ø 5/16 "X60mm)         |            | 4pcs |   |                                 | < |          |             |  |
| Е        | Flat Washer<br>(Ø 5/16 "-RBW)   | O          | 4pcs |   |                                 |   |          |             |  |
| F        | Spring Washer<br>(Ø 5/16 "-RBW) | $\bigcirc$ | 4pcs |   |                                 |   |          |             |  |
| G        | Allen Wrench<br>(M4x75mm x32mm) |            | 1рс  |   |                                 |   | <u> </u> |             |  |
| STEP 4   |                                 |            |      |   |                                 |   |          |             |  |
| в        | Bolt<br>(Ø 5/16 "X60mm)         |            | 2pcs | Е | Flat Washer<br>(Ø 5/16 "-RBW)   | Ô | 2pcs     |             |  |
| F        | Spring Washer<br>(Ø 5/16 "-RBW) | $\bigcirc$ | 2pcs | G | Allen Wrench<br>(M4x75mm x32mm) |   | 1рс      |             |  |
|          | MADE IN V                       | /IETNAM    |      |   |                                 |   |          | PAGE 4 OF 6 |  |

| в | <b>Bolt</b><br>(Ø 5/16 "X60mm)  |            | 2pcs | Е | Flat Washer<br>(Ø 5/16 "-RBW)   | 2pcs |
|---|---------------------------------|------------|------|---|---------------------------------|------|
| F | Spring Washer<br>(Ø 5/16 "-RBW) | $\bigcirc$ | 2pcs | G | Allen Wrench<br>(M4x75mm x32mm) | 1рс  |