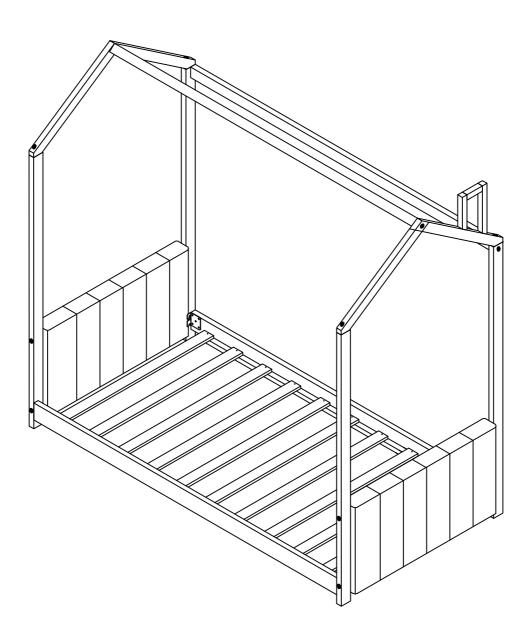

## **ASSEMBLY INSTRUCTION**

WF298833/WF298834



## **IMPORTANT NOTE**

\*\*PLACE ALL PARTS ON A CLEAN AND SMOOTH SURFACE SUCH AS A RUG OR CARPET TO AVOID THE PARTS FROM BEING SCRATCHED \*\* BEFORE YOU BEGIN , KINDY FOLLOW THE ASSEMBLY INSTRUCTIONS STEP BY STEP \*\*DO NOT TIGHTEN ALL SCREWS AND BOLTS UNTIL THE BED IS FULLY SET-UP





|          | ASSEMBLY INSTRUCTION            |            |      |   |                                 |   |          |             |  |
|----------|---------------------------------|------------|------|---|---------------------------------|---|----------|-------------|--|
| <u>5</u> | <u>TEP 3</u>                    |            |      |   | 8                               | e | G        |             |  |
| в        | Bolt<br>(Ø 5/16 "X60mm)         |            | 4pcs |   |