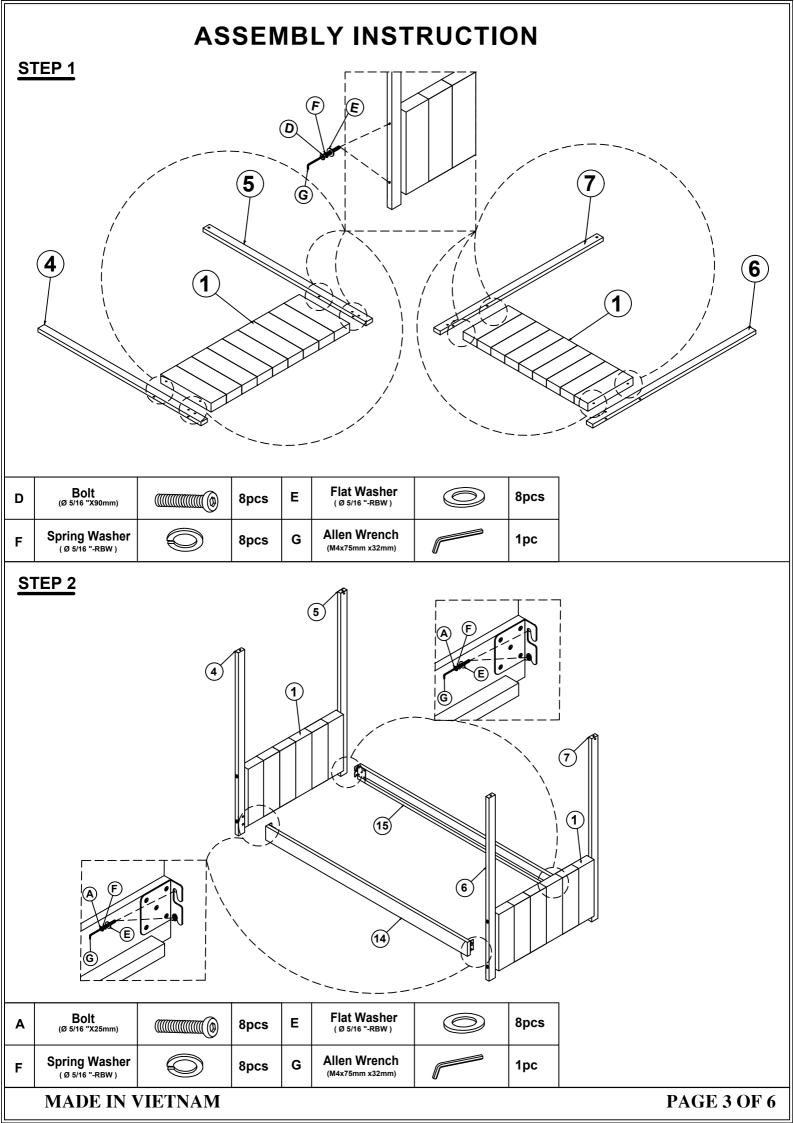

## **ASSEMBLY INSTRUCTION**

WF298833/WF298834

## **IMPORTANT NOTE**

\*\*PLACE ALL PARTS ON A CLEAN AND SMOOTH SURFACE SUCH AS A RUG OR CARPET TO AVOID THE PARTS FROM BEING SCRATCHED \*\* BEFORE YOU BEGIN , KINDY FOLLOW THE ASSEMBLY INSTRUCTIONS STEP BY STEP \*\*DO NOT TIGHTEN ALL SCREWS AND BOLTS UNTIL THE BED IS FULLY SET-UP