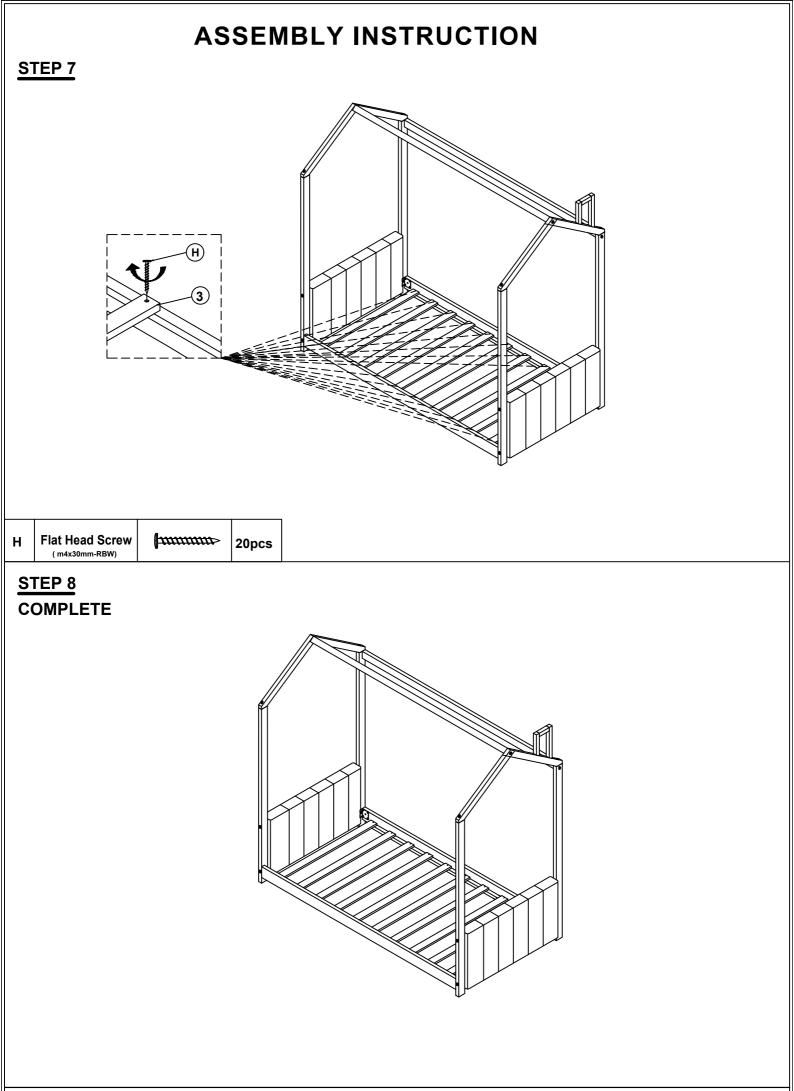

| /IETNAM    |      |   |                                 |   |          | PAGE 4 OF 6 |  |



| в | <b>Bolt</b><br>(Ø 5/16 "X60mm)  |            | 2pcs | Е | Flat Washer<br>(Ø 5/16 "-RBW)   | 2pcs |
|---|---------------------------------|------------|------|---|---------------------------------|------|
| F | Spring Washer<br>(Ø 5/16 "-RBW) | $\bigcirc$ | 2pcs | G | Allen Wrench<br>(M4x75mm x32mm) | 1рс  |

## STEP 6



| С | Bolt<br>(Ø 5/16 "X80mm)         |            | 2pcs | Е | Flat Washer<br>(Ø 5/16 "-RBW)   | $\bigcirc$ | 2pcs |
|---|---------------------------------|------------|------|---|---------------------------------|------------|------|
| F | Spring Washer<br>(Ø 5/16 "-RBW) | $\bigcirc$ | 2pcs | G | Allen Wrench<br>(M4x75mm x32mm) |            | 1рс  |

MADE IN VIETNAM