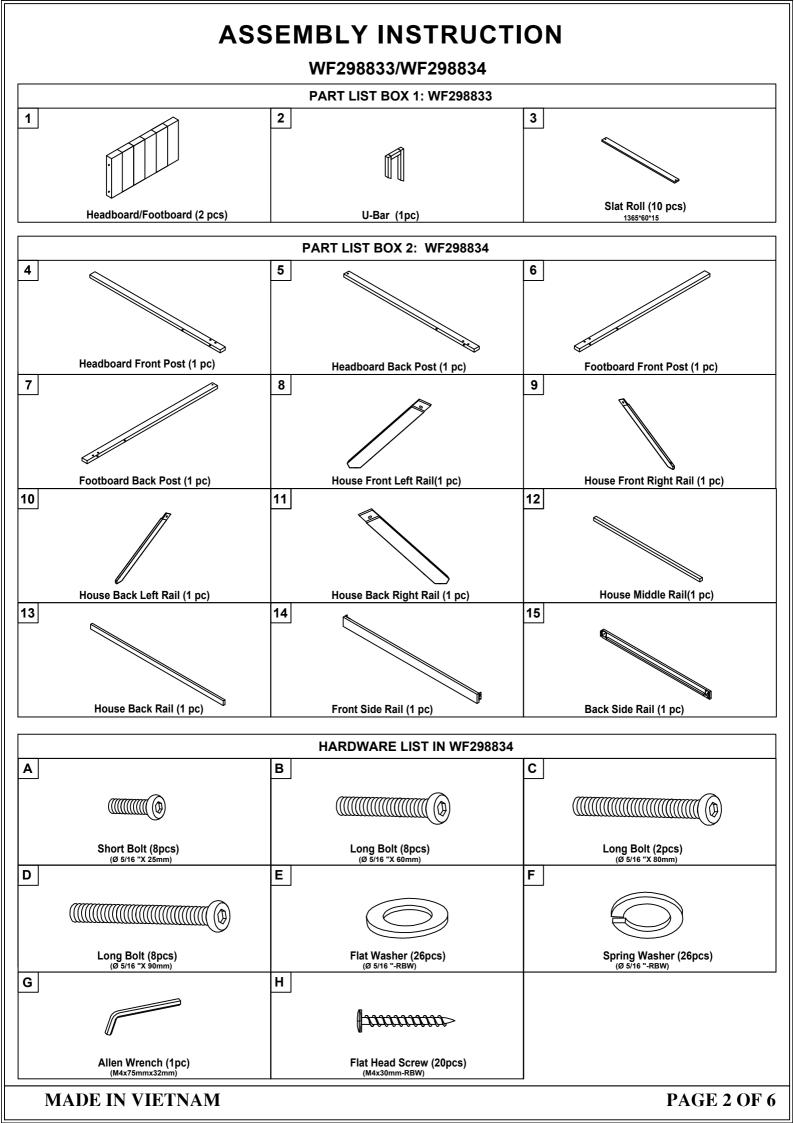

## **ASSEMBLY INSTRUCTION**

WF298833/WF298834



## **IMPORTANT NOTE**

\*\*PLACE ALL PARTS ON A CLEAN AND SMOOTH SURFACE SUCH AS A RUG OR CARPET TO AVOID THE PARTS FROM BEING SCRATCHED \*\* BEFORE YOU BEGIN , KINDY FOLLOW THE ASSEMBLY INSTRUCTIONS STEP BY STEP \*\*DO NOT TIGHTEN ALL SCREWS AND BOLTS UNTIL THE BED IS FULLY SET-UP





|          | ASSEMBLY INSTRUCTION            |            |      |   |                                 |   |          |             |  |
|----------|---------------------------------|------------|------|---|---------------------------------|---|----------|-------------|--|
| <u>5</u> | <u>TEP 3</u>                    |            |      |   | 8                               | e | G        |             |  |
| в        | Bolt<br>(Ø 5/16 "X60mm)         |            | 4pcs |   |                                 | < |          |             |  |
| Е        | Flat Washer<br>(Ø 5/16 "-RBW)   | O          | 4pcs |   |                                 |   |          |             |  |
| F        | Spring Washer<br>(Ø 5/16 "-RBW) | $\bigcirc$ | 4pcs |   |                                 |   |