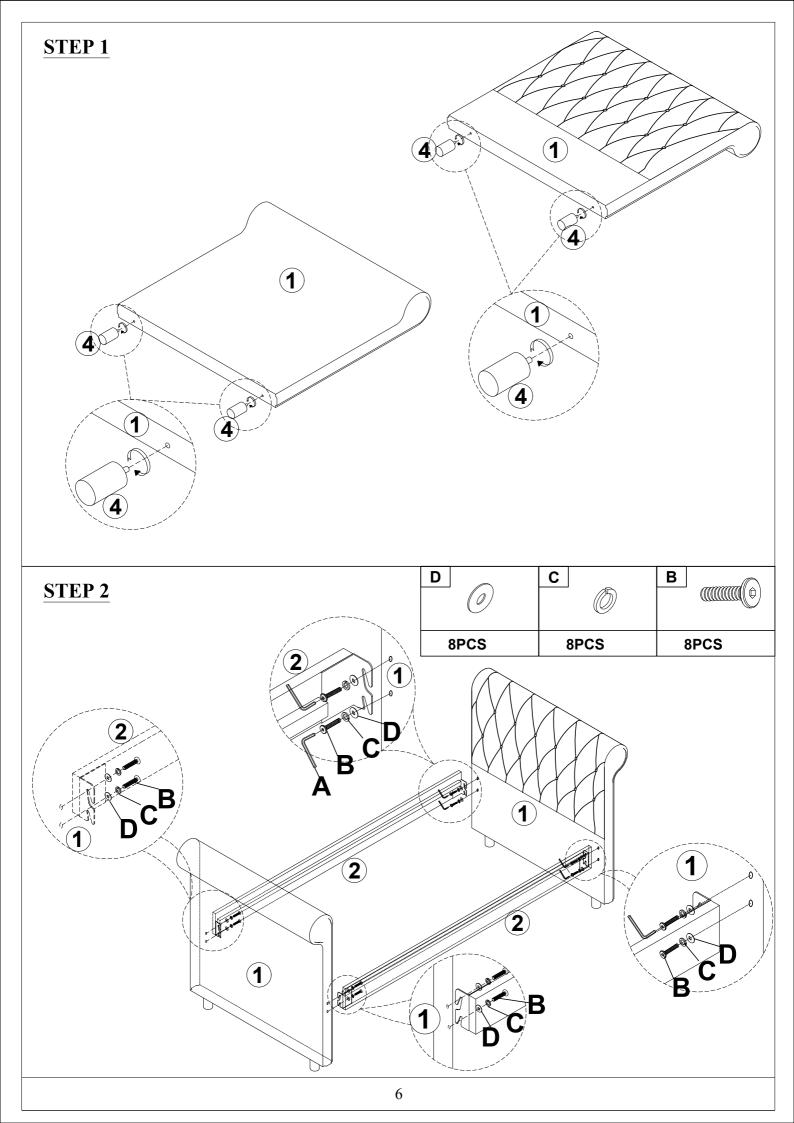

## Detail view -TWIN BED WITH TRUNDLE

Identifying the Hardware - Indentify the hardware using the illustrations below.

Read this instruction carefully. See hardware and furniture part list for guidance. Be sure all parts are complete, before you assemble. Place all wooden furniture parts on a clean and flat soft surface to prevent from being scratched. Follow the figure to start assembling.