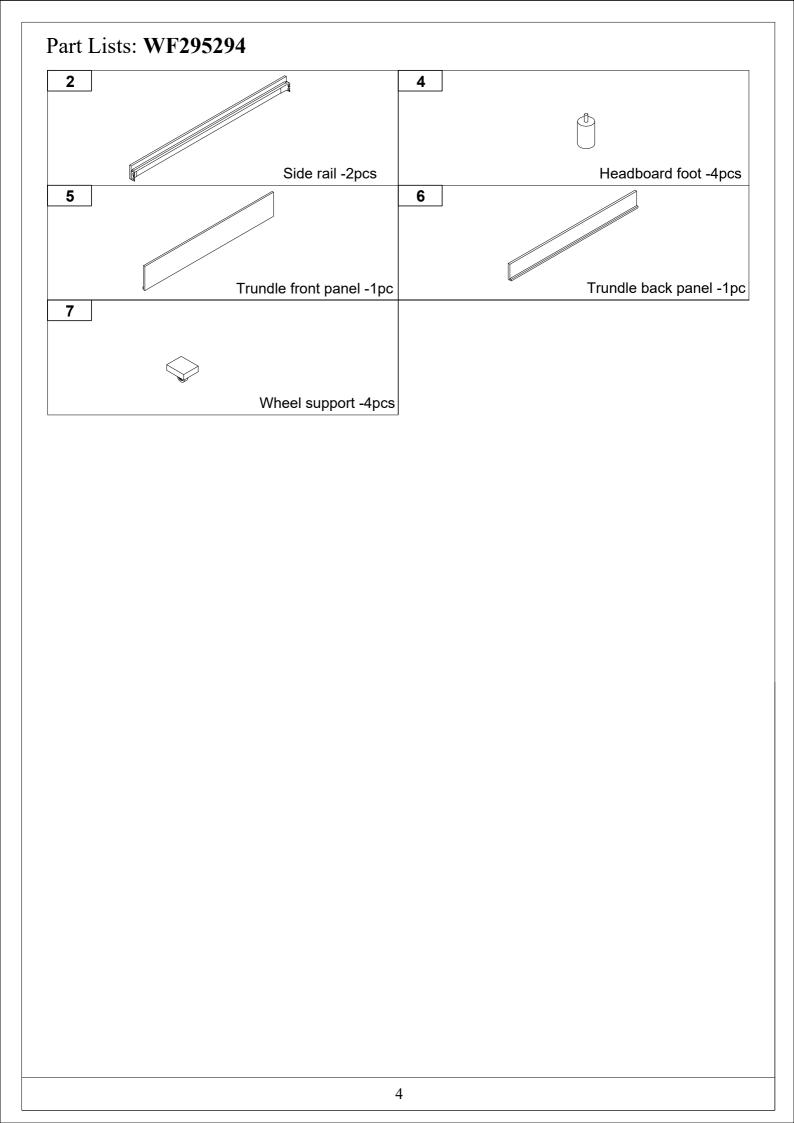

## **ASSEMBLY INSTRUCTION**

SKU CODE: WF295293/WF295294



## Detail view -TWIN BED WITH TRUNDLE



Identifying the Hardware - Indentify the hardware using the illustrations below.





## Hardware Lists: WF295293

| A                                        |                                       |
|------------------------------------------|---------------------------------------|
| 4mm<br>Allen key (1pc)                   | Ø5/16" x 25mm<br>Hex-head bolt (8pcs) |
| C                                        | D O                                   |
| Ø5/16" Spring washer (8pcs)              | Ø5/16" Flat washer(8pcs)              |
|                                          |                                       |
| Ø4 x 30mm<br>Wood screw (48pcs)          |                                       |
|                                          |                                       |
| ASSEMBLY TOOLS REQUIRED ( NOT INCLUDED ) |                                       |

Rea