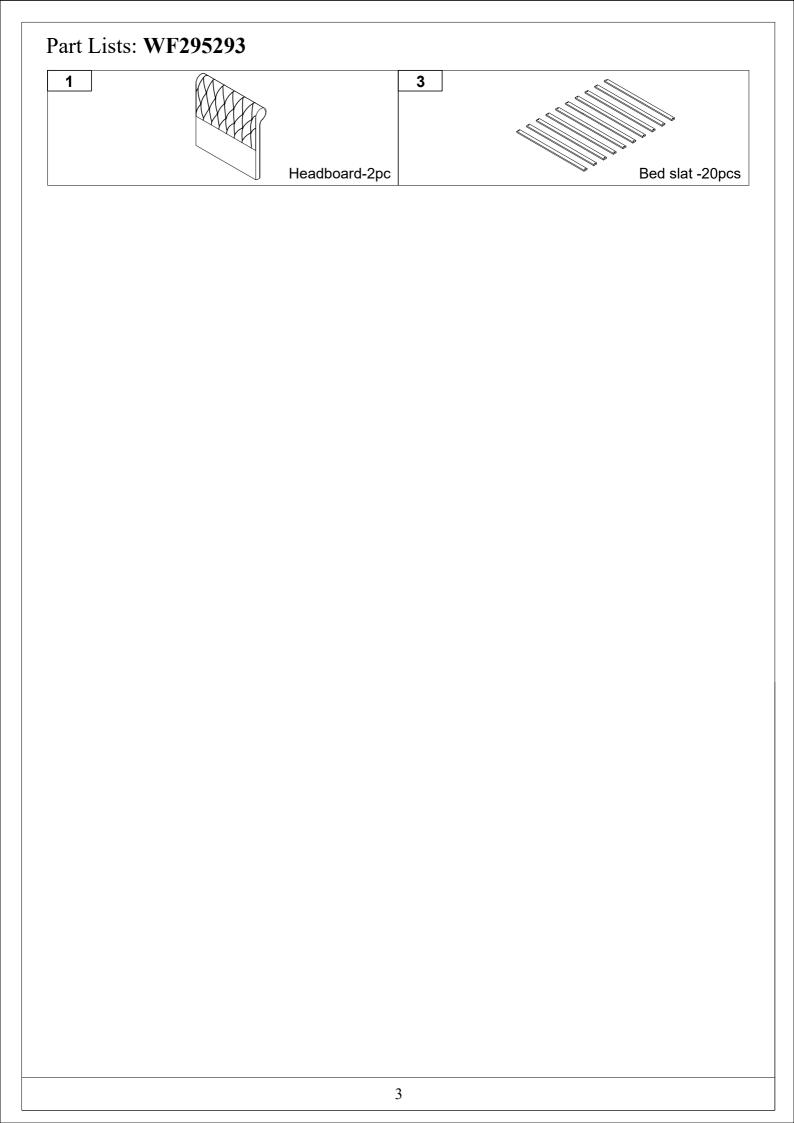

## **ASSEMBLY INSTRUCTION**

SKU CODE: WF295293/WF295294



## Detail view -TWIN BED WITH TRUNDLE



Identifying the Hardware - Indentify the hardware using the illustrations below.





## Hardware Lists: WF295293

| A                                        |                                       |
|------------------------------------------|---------------------------------------|
| 4mm<br>Allen key (1pc)                   | Ø5/16" x 25mm<br>Hex-head bolt (8pcs) |
| C                                        | D O                                   |
| Ø5/16" Spring washer (8pcs)              | Ø5/16" Flat washer(8pcs)              |
|                                          |                                       |
| Ø4 x 30mm<br>Wood screw (48pcs)          |                                       |
|                                          |                                       |
| ASSEMBLY TOOLS REQUIRED ( NOT INCLUDED ) |                                       |

R