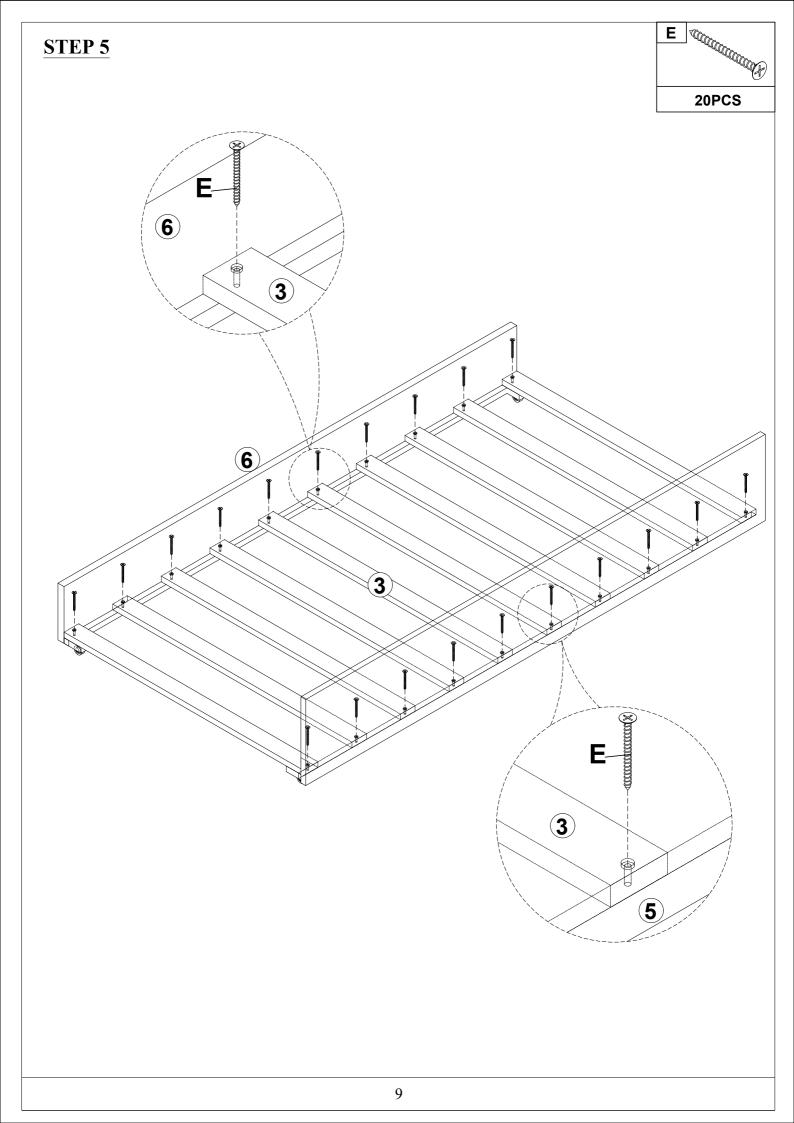

Read this instruction carefully. See hardware and furniture part list for guidance. Be sure all parts are complete, before you assemble. Place all wooden furniture parts on a clean and flat soft surface to prevent from being scratched. Follow the figure to start assembling.