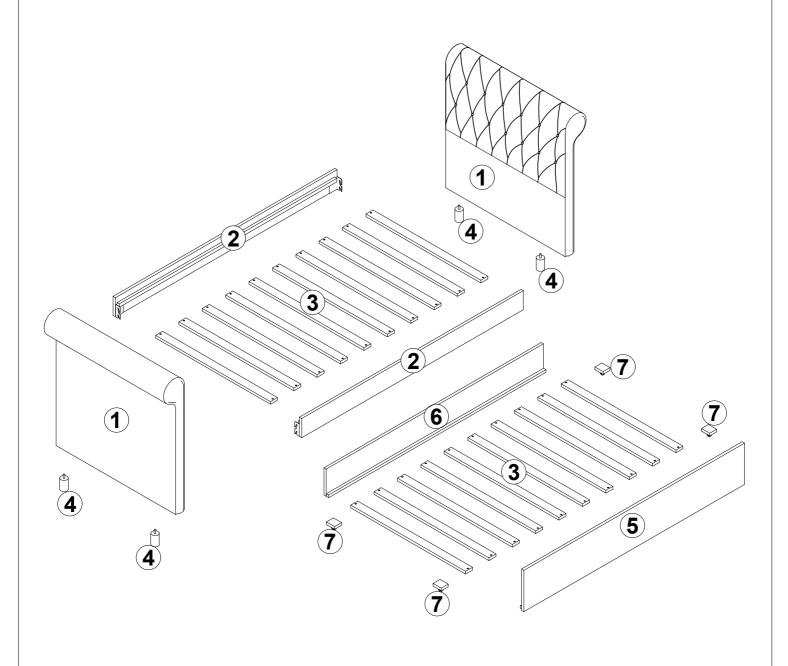

## Detail view -TWIN BED WITH TRUNDLE

Identifying the Hardware - Indentify the hardware using the illustrations below.