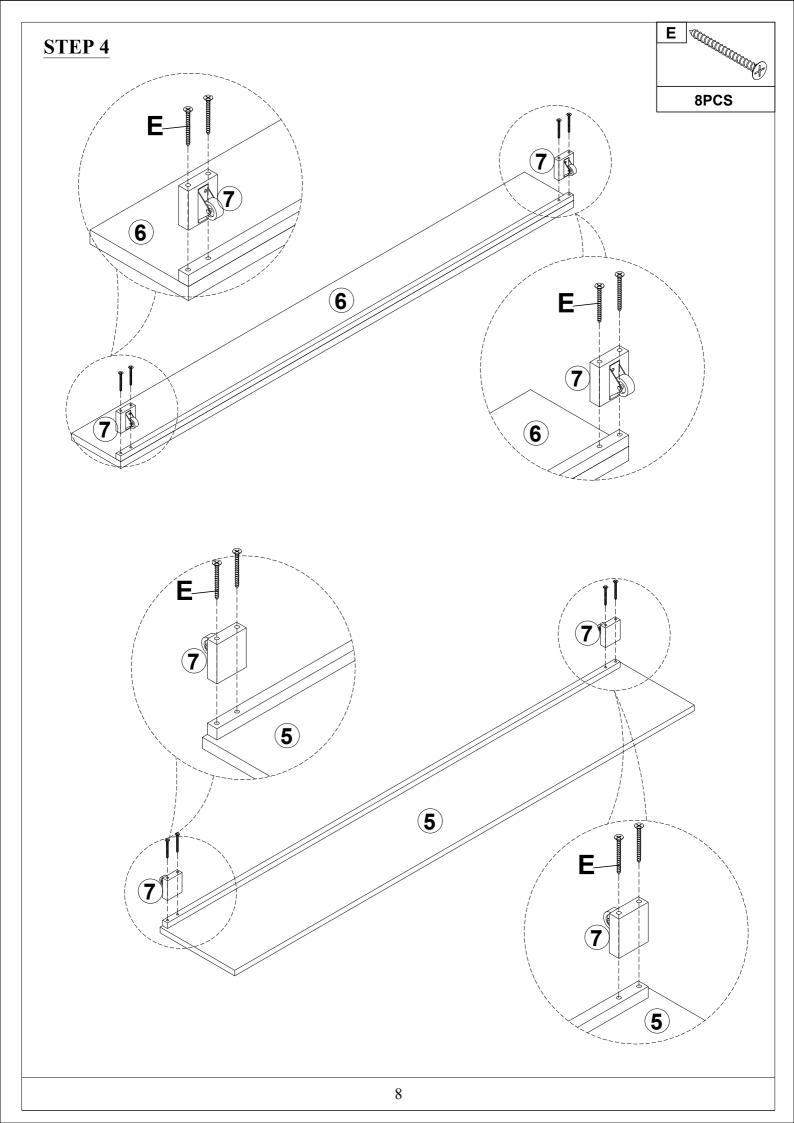

Read this instruction carefully. See hardware and furniture part list for guidance. Be sure all parts are complete, before you assemble. Place all wooden furniture parts on a clean and flat soft surface to prevent from being scratched. Follow the figure to start assembling.