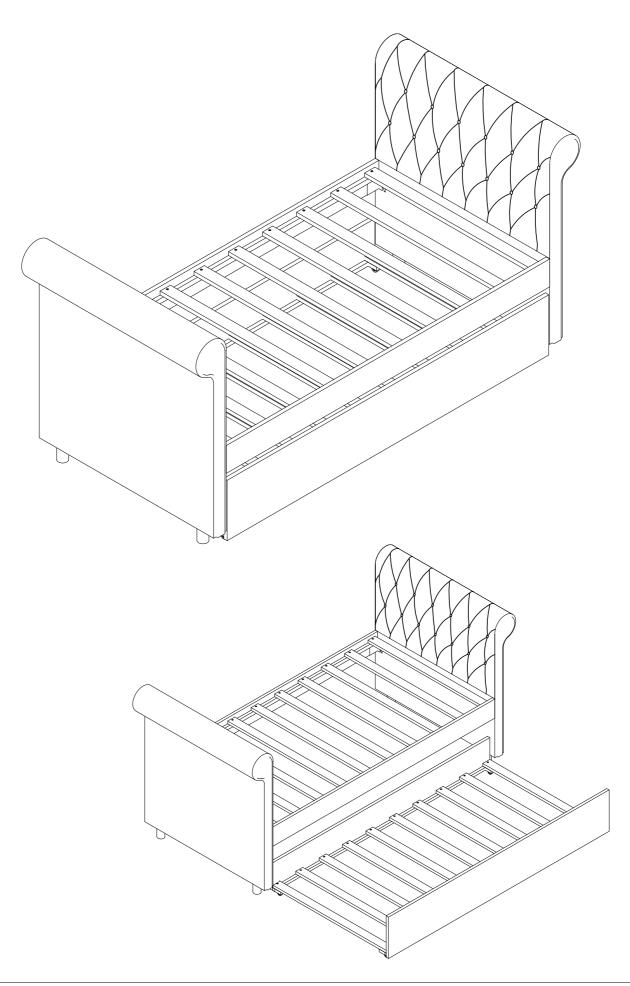

## Detail view -TWIN BED WITH TRUNDLE

Identifying the Hardware - Indentify the hardware using the illustrations below.