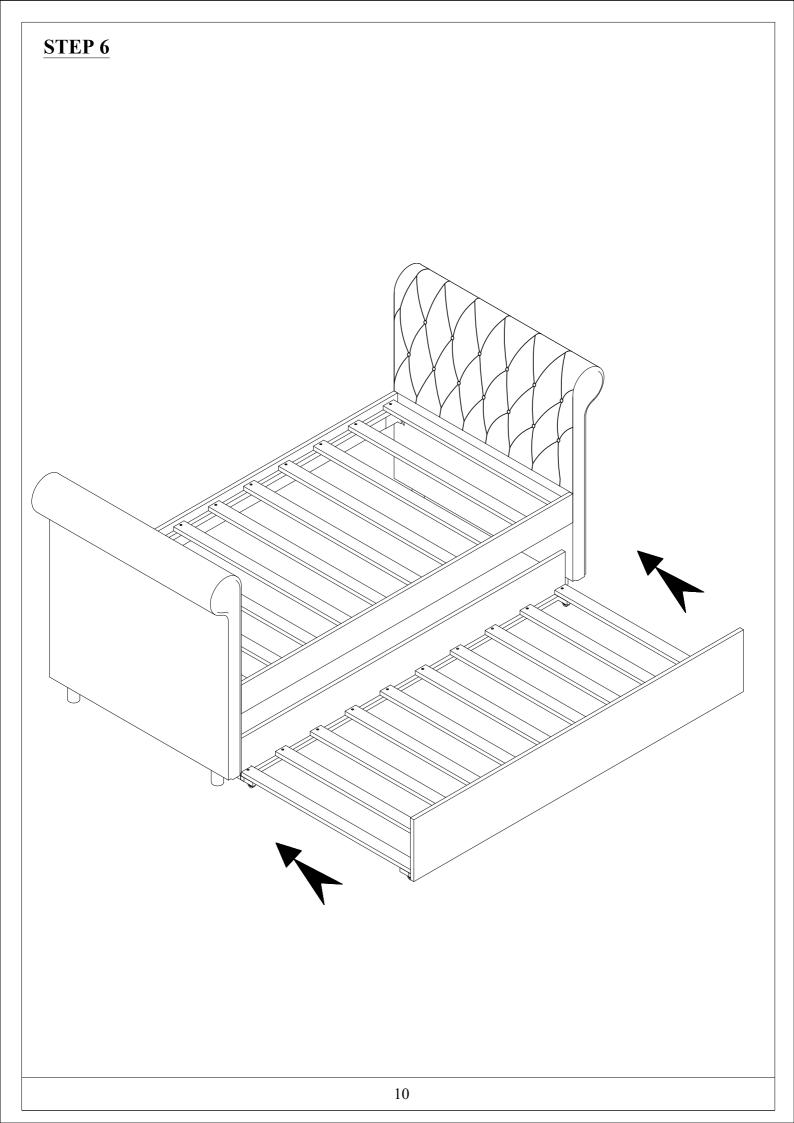

## Detail view -TWIN BED WITH TRUNDLE

Identifying the Hardware - Indentify the hardware using the illustrations below.