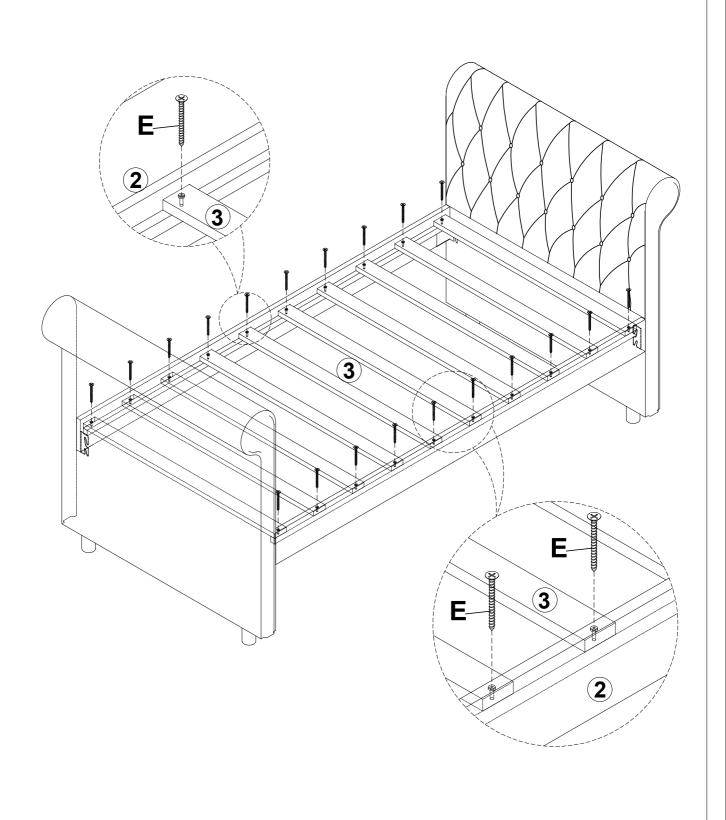

Read this instruction carefully. See hardware and furniture part list for guidance. Be sure all parts are complete, before you assemble. Place all wooden furniture parts on a clean and flat soft surface to prevent from being scratched. Follow the figure to start assembling.