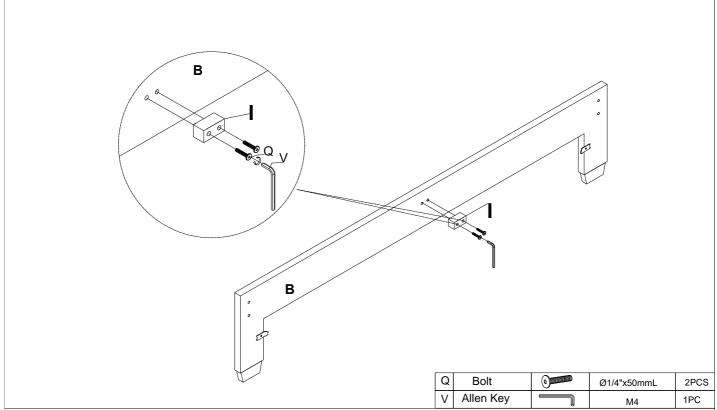

| Ø5/16"x45mm | 5PCS     |
| N   | Bolt        | 0           | Ø5/16"x40mm | 12PCS    |
| 0   | Bolt        | 0           | Ø5/16"x35mm | 8PCS     |
| Р   | Bolt        | 0-          | Ø5/16"x25mm | 8PCS     |
| Q   | Bolt        | 0           | Ø1/4"x50mm  | 18PCS    |
| R   | Flat Washer | 0           | Ø5/16"      | 33PCS    |
| s   | Flat Washer | 0           | Ø1/4"       | 16PCS    |
| Т   | Screw       | ()-mmmm-    | Ø4*30mm     | 16PCS    |
| V   | Allen Key   |             | M4          | 1PC      |
| Y   | Wood Pellet | <b>&gt;</b> | Ø8*30mm     | 4PCS     |
| ВІ  | Screw       | 0:mmm>      | Ø3.5*35mm   | 30PCS    |
| U   | Screw       | (i)-mm>     | Ø4*15mm     | 16PCS    |
| ВН  | Wheel       | S           | -           | 4PCS     |



PAGE 1 OF 10 MADE IN VIET NAM