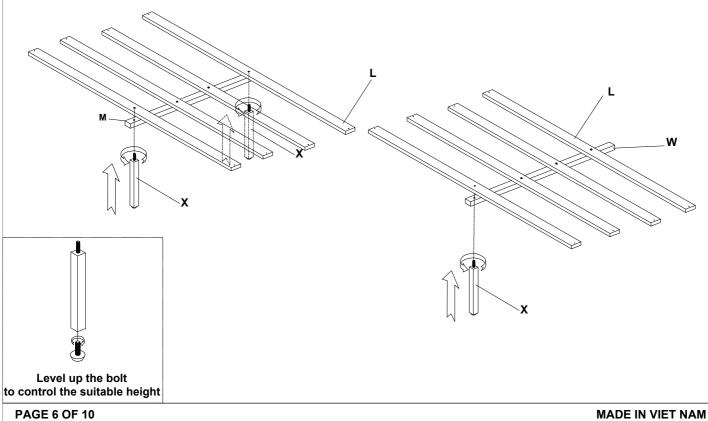

Thank you for purchasing this quality product. Be sure to check all packing material carefully for small part that may have come loose inside the carton during shipment

| No.                         | Descrption                       | Sketch     | Quanlity   |  |  |  |
|-----------------------------|----------------------------------|------------|------------|--|--|--|
| A                           | Headboard                        |            | 1PC        |  |  |  |
| В                           | Footboard                        |            | 1PC        |  |  |  |
| C1                          | Left Side Panel                  |            | 1PC        |  |  |  |
| C2                          | Right Side Panel                 | R          | 1PC        |  |  |  |
| E1                          | Left Side Rail                   | L 🕙        | 1PC        |  |  |  |
| E2                          | Support Leg<br>Right Side Rail   | € R        | 1PC        |  |  |  |
| F1                          | Support Leg Side Rails F1        |            | 2PCS       |  |  |  |
|                             |                                  |            |            |  |  |  |
| F2                          | Side Rails F2                    |            | 2PCS       |  |  |  |
| H1                          | Left Post                        | L /        | 1PC        |  |  |  |
| H2                          | Right Post                       | R          | 1PC        |  |  |  |
| I                           | Footboard Bun                    | 60         | 1PC        |  |  |  |
| K                           | Support Rails                    |            | 4PCS       |  |  |  |
| L                           | Slats                            |            | 8PCS       |  |  |  |
| w                           | Middle Support<br>Footboard Rail |            | 1PC        |  |  |  |
| М                           | Middle Support<br>Headboard Rail |            | 1PC        |  |  |  |
| Х                           | Slat Support Legs                |            | 3PCS       |  |  |  |
| PART LIST OF STORAGE BENCH: |                                  |            |            |  |  |  |
| ВА                          | Bottom Panel                     | $\bigcirc$ | 1PC        |  |  |  |
| BB1                         | Left Side Panel                  | L/         | 1PC        |  |  |  |
| BB2                         | Right Side Panel                 | <b>⊘</b> R | 1PC        |  |  |  |
| -                           | Front Side Panel                 |            | 1PC        |  |  |  |
| ВС                          |                                  |            |            |  |  |  |
| BD                          | Behind Side Panel                |            | 1PC        |  |  |  |
|                             | Upholstered Front                |            | 1PC<br>1PC |  |  |  |
| BD                          |                                  |            |            |  |  |  |