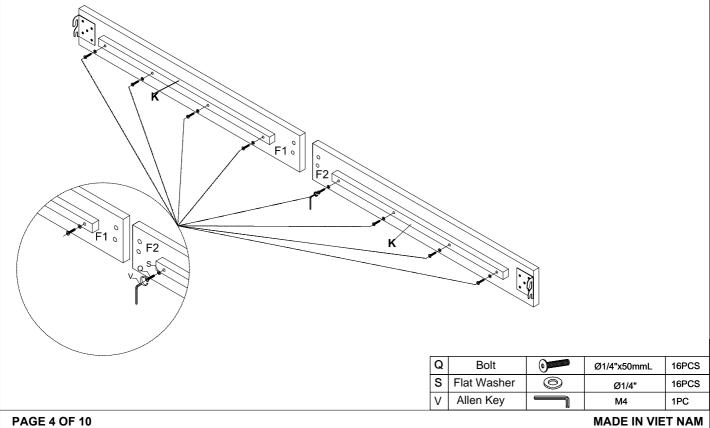

Ø5/16"x45mm | 5PCS     |
| N   | Bolt        | 0           | Ø5/16"x40mm | 12PCS    |
| 0   | Bolt        | 0           | Ø5/16"x35mm | 8PCS     |
| Р   | Bolt        | 0-          | Ø5/16"x25mm | 8PCS     |
| Q   | Bolt        | 0           | Ø1/4"x50mm  | 18PCS    |
| R   | Flat Washer | 0           | Ø5/16"      | 33PCS    |
| s   | Flat Washer | 0           | Ø1/4"       | 16PCS    |
| Т   | Screw       | ()-mmmm-    | Ø4*30mm     | 16PCS    |
| V   | Allen Key   |             | M4          | 1PC      |
| Y   | Wood Pellet | <b>&gt;</b> | Ø8*30mm     | 4PCS     |
| ВІ  | Screw       | 0:mmm>      | Ø3.5*35mm   | 30PCS    |
| U   | Screw       | (i)-mm>     | Ø4*15mm     | 16PCS    |
| ВН  | Wheel       | S           | -           | 4PCS     |



PAGE 1 OF 10 MADE IN VIET NAM