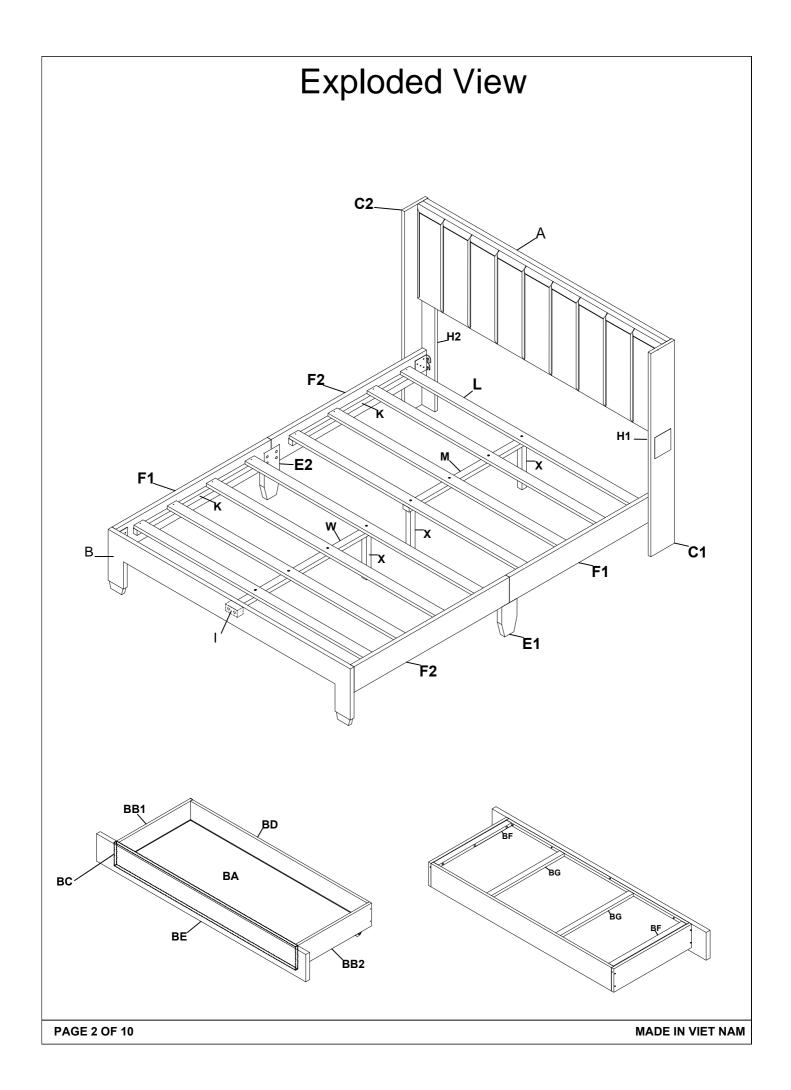

Thank you for purchasing this quality product. Be sure to check all packing material carefully for small part that may have come loose inside the carton during shipment

| No.                         | Descrption                       | Sketch     | Quanlity   |  |  |  |
|-----------------------------|----------------------------------|------------|------------|--|--|--|
| A                           | Headboard                        |            | 1PC        |  |  |  |
| В                           | Footboard                        |            | 1PC        |  |  |  |
| C1                          | Left Side Panel                  |            | 1PC        |  |  |  |
| C2                          | Right Side Panel                 | R          | 1PC        |  |  |  |
| E1                          | Left Side Rail                   | L 🕙        | 1PC        |  |  |  |
| E2                          | Support Leg<br>Right Side Rail   | € R        | 1PC        |  |  |  |
| F1                          | Support Leg Side Rails F1        |            | 2PCS       |  |  |  |
|                             |                                  |            |            |  |  |  |
| F2                          | Side Rails F2                    |            | 2PCS       |  |  |  |
| H1                          | Left Post                        | L /        | 1PC        |  |  |  |
| H2                          | Right Post                       | R          | 1PC        |  |  |  |
| I                           | Footboard Bun                    | 60         | 1PC        |  |  |  |
| K                           | Support Rails                    |            | 4PCS       |  |  |  |
| L                           | Slats                            |            | 8PCS       |  |  |  |
| w                           | Middle Support<br>Footboard Rail |            | 1PC        |  |  |  |
| М                           | Middle Support<br>Headboard Rail |            | 1PC        |  |  |  |
| Х                           | Slat Support Legs                |            | 3PCS       |  |  |  |
| PART LIST OF STORAGE BENCH: |                                  |            |            |  |  |  |
| ВА                          | Bottom Panel                     | $\bigcirc$ | 1PC        |  |  |  |
| BB1                         | Left Side Panel                  | L/         | 1PC        |  |  |  |
| BB2                         | Right Side Panel                 | <b>⊘</b> R | 1PC        |  |  |  |
| -                           | Front Side Panel                 |            | 1PC        |  |  |  |
| ВС                          |                                  |            |            |  |  |  |
| BD                          | Behind Side Panel                |            | 1PC        |  |  |  |
|                             | Upholstered Front                |            | 1PC<br>1PC |  |  |  |
| BD                          |                                  |            |            |  |  |  |