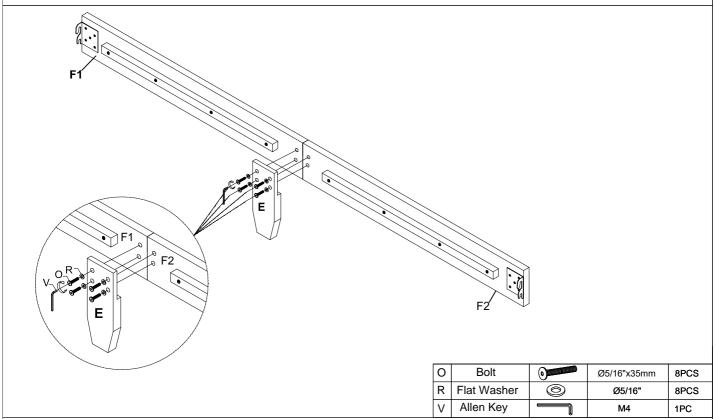

5/16"x45mm | 5PCS     |
| N   | Bolt        | 0           | Ø5/16"x40mm | 12PCS    |
| 0   | Bolt        | 0           | Ø5/16"x35mm | 8PCS     |
| Р   | Bolt        | 0-          | Ø5/16"x25mm | 8PCS     |
| Q   | Bolt        | 0           | Ø1/4"x50mm  | 18PCS    |
| R   | Flat Washer | 0           | Ø5/16"      | 33PCS    |
| s   | Flat Washer | 0           | Ø1/4"       | 16PCS    |
| Т   | Screw       | ()-mmmm-    | Ø4*30mm     | 16PCS    |
| V   | Allen Key   |             | M4          | 1PC      |
| Y   | Wood Pellet | <b>&gt;</b> | Ø8*30mm     | 4PCS     |
| ВІ  | Screw       | 0:mmm>      | Ø3.5*35mm   | 30PCS    |
| U   | Screw       | (i)-mm>     | Ø4*15mm     | 16PCS    |
| ВН  | Wheel       | S           | -           | 4PCS     |



PAGE 1 OF 10 MADE IN VIET NAM