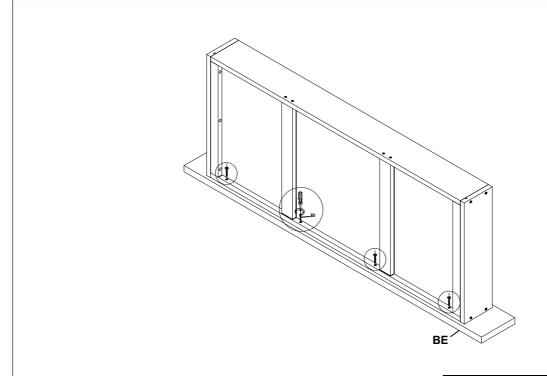

PCS     |
| N   | Bolt        | 0           | Ø5/16"x40mm | 12PCS    |
| 0   | Bolt        | 0           | Ø5/16"x35mm | 8PCS     |
| Р   | Bolt        | 0-          | Ø5/16"x25mm | 8PCS     |
| Q   | Bolt        | 0           | Ø1/4"x50mm  | 18PCS    |
| R   | Flat Washer | 0           | Ø5/16"      | 33PCS    |
| s   | Flat Washer | 0           | Ø1/4"       | 16PCS    |
| Т   | Screw       | ()-mmmm-    | Ø4*30mm     | 16PCS    |
| V   | Allen Key   |             | M4          | 1PC      |
| Y   | Wood Pellet | <b>&gt;</b> | Ø8*30mm     | 4PCS     |
| ВІ  | Screw       | 0:mmm>      | Ø3.5*35mm   | 30PCS    |
| U   | Screw       | (i)-mm>     | Ø4*15mm     | 16PCS    |
| ВН  | Wheel       | S           | -           | 4PCS     |



PAGE 1 OF 10 MADE IN VIET NAM