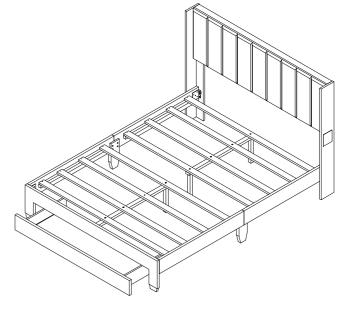

Thank you for purchasing this quality product. Be sure to check all packing material carefully for small part that may have come loose inside the carton during shipment

| No.                         | Descrption                       | Sketch     | Quanlity   |  |  |  |
|-----------------------------|----------------------------------|------------|------------|--|--|--|
| A                           | Headboard                        |            | 1PC        |  |  |  |
| В                           | Footboard                        |            | 1PC        |  |  |  |
| C1                          | Left Side Panel                  |            | 1PC        |  |  |  |
| C2                          | Right Side Panel                 | R          | 1PC        |  |  |  |
| E1                          | Left Side Rail                   | L 🕙        | 1PC        |  |  |  |
| E2                          | Support Leg<br>Right Side Rail   | € R        | 1PC        |  |  |  |
| F1                          | Support Leg Side Rails F1        |            | 2PCS       |  |  |  |
|                             |                                  |            |            |  |  |  |
| F2                          | Side Rails F2                    |            | 2PCS       |  |  |  |
| H1                          | Left Post                        | L /        | 1PC        |  |  |  |
| H2                          | Right Post                       | R          | 1PC        |  |  |  |
| I                           | Footboard Bun                    | 60         | 1PC        |  |  |  |
| K                           | Support Rails                    |            | 4PCS       |  |  |  |
| L                           | Slats                            |            | 8PCS       |  |  |  |
| w                           | Middle Support<br>Footboard Rail |            | 1PC        |  |  |  |
| М                           | Middle Support<br>Headboard Rail |            | 1PC        |  |  |  |
| Х                           | Slat Support Legs                |            | 3PCS       |  |  |  |
| PART LIST OF STORAGE BENCH: |                                  |            |            |  |  |  |
| ВА                          | Bottom Panel                     | $\bigcirc$ | 1PC        |  |  |  |
| BB1                         | Left Side Panel                  | L/         | 1PC        |  |  |  |
| BB2                         | Right Side Panel                 | <b>⊘</b> R | 1PC        |  |  |  |
| -                           | Front Side Panel                 |            | 1PC        |  |  |  |
| ВС                          |                                  |            |            |  |  |  |
| BD                          | Behind Side Panel                |            | 1PC        |  |  |  |
|                             | Upholstered Front                |            | 1PC<br>1PC |  |  |  |
| BD                          |                                  |            |            |  |  |  |