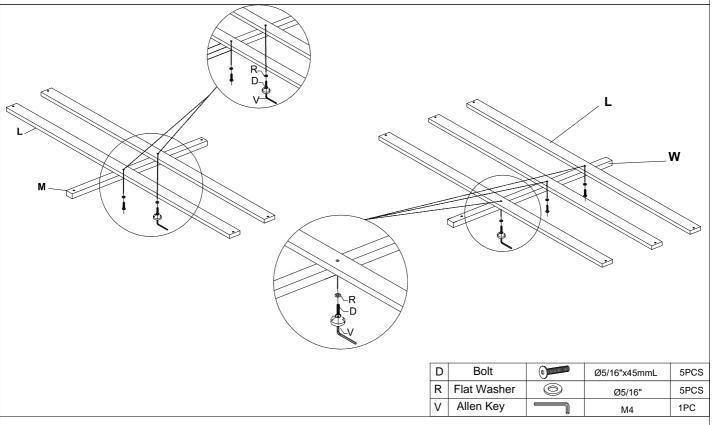

## **BED HARDWARE LIST:**

| No. | Descrption  | Sketch      | Size        | Quanlity |
|-----|-------------|-------------|-------------|----------|
| D   | Bolt        | 0           | Ø5/16"x45mm | 5PCS     |
| N   | Bolt        | 0           | Ø5/16"x40mm | 12PCS    |
| 0   | Bolt        | 0           | Ø5/16"x35mm | 8PCS     |
| Р   | Bolt        | 0-          | Ø5/16"x25mm | 8PCS     |
| Q   | Bolt        | 0           | Ø1/4"x50mm  | 18PCS    |
| R   | Flat Washer | 0           | Ø5/16"      | 33PCS    |
| s   | Flat Washer | 0           | Ø1/4"       | 16PCS    |
| Т   | Screw       | ()-mmmm-    | Ø4*30mm     | 16PCS    |
| V   | Allen Key   |             | M4          | 1PC      |
| Y   | Wood Pellet | <b>&gt;</b> | Ø8*30mm     | 4PCS     |
| ВІ  | Screw       | 0:mmm>      | Ø3.5*35mm   | 30PCS    |
| U   | Screw       | (i)-mm>     | Ø4*15mm     | 16PCS    |
| ВН  | Wheel       | S           | -           | 4PCS     |