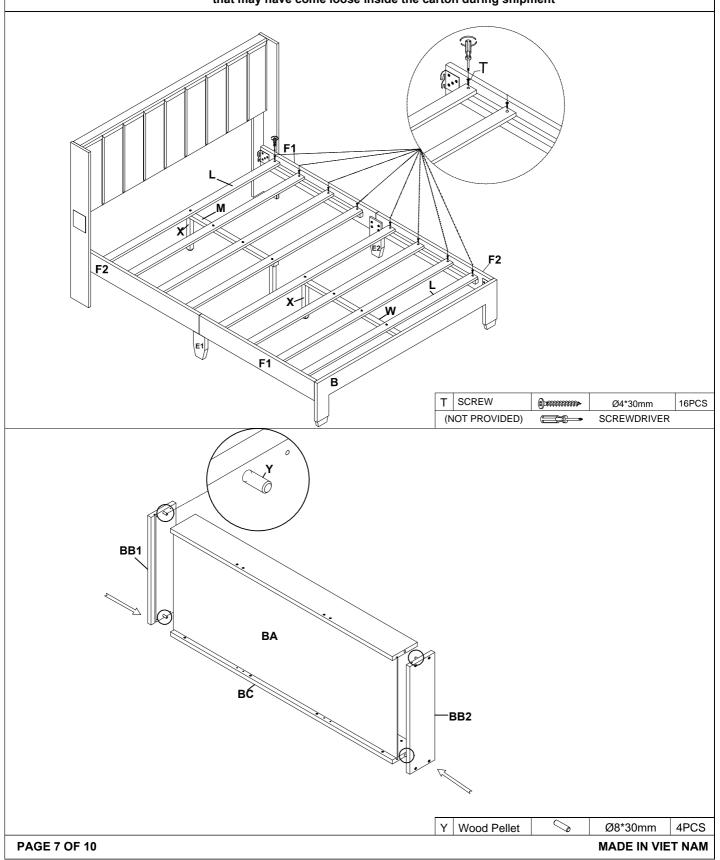

Thank you for purchasing this quality product. Be sure to check all packing material carefully for small part that may have come loose inside the carton during shipment

| No.                         | Descrption                       | Sketch     | Quanlity   |  |  |  |
|-----------------------------|----------------------------------|------------|------------|--|--|--|
| A                           | Headboard                        |            | 1PC        |  |  |  |
| В                           | Footboard                        |            | 1PC        |  |  |  |
| C1                          | Left Side Panel                  |            | 1PC        |  |  |  |
| C2                          | Right Side Panel                 | R          | 1PC        |  |  |  |
| E1                          | Left Side Rail                   | L 🕙        | 1PC        |  |  |  |
| E2                          | Support Leg<br>Right Side Rail   | € R        | 1PC        |  |  |  |
| F1                          | Support Leg Side Rails F1        |            | 2PCS       |  |  |  |
|                             |                                  |            |            |  |  |  |
| F2                          | Side Rails F2                    |            | 2PCS       |  |  |  |
| H1                          | Left Post                        | L /        | 1PC        |  |  |  |
| H2                          | Right Post                       | R          | 1PC        |  |  |  |
| I                           | Footboard Bun                    | 60         | 1PC        |  |  |  |
| K                           | Support Rails                    |            | 4PCS       |  |  |  |
| L                           | Slats                            |            | 8PCS       |  |  |  |
| w                           | Middle Support<br>Footboard Rail |            | 1PC        |  |  |  |
| М                           | Middle Support<br>Headboard Rail |            | 1PC        |  |  |  |
| Х                           | Slat Support Legs                |            | 3PCS       |  |  |  |
| PART LIST OF STORAGE BENCH: |                                  |            |            |  |  |  |
| ВА                          | Bottom Panel                     | $\bigcirc$ | 1PC        |  |  |  |
| BB1                         | Left Side Panel                  | L/         | 1PC        |  |  |  |
| BB2                         | Right Side Panel                 | <b>⊘</b> R | 1PC        |  |  |  |
| -                           | Front Side Panel                 |            | 1PC        |  |  |  |
| ВС                          |                                  |            |            |  |  |  |
| BD                          | Behind Side Panel                |            | 1PC        |  |  |  |
|                             | Upholstered Front                |            | 1PC<br>1PC |  |  |  |
| BD                          |                                  |            |            |  |  |  |

## **BED HARDWARE LIST:**

| No. | Descrption  | Sketch      | Size        | Quanlity |
|-----|-------------|-------------|-------------|----------|
| D   | Bolt        | 0           | Ø5/16"x45mm | 5PCS     |
| N   | Bolt        | 0           | Ø5/16"x40mm | 12PCS    |
| 0   | Bolt        | 0           | Ø5/16"x35mm | 8PCS     |
| Р   | Bolt        | 0-          | Ø5/16"x25mm | 8PCS     |
| Q   | Bolt        | 0           | Ø1/4"x50mm  | 18PCS    |
| R   | Flat Washer | 0           | Ø5/16"      | 33PCS    |
| s   | Flat Washer | 0           | Ø1/4"       | 16PCS    |
| Т   | Screw       | ()-mmmm-    | Ø4*30mm     | 16PCS    |
| V   | Allen Key   |             | M4          | 1PC      |
| Y   | Wood Pellet | <b>&gt;</b> | Ø8*30mm     | 4PCS     |
| ВІ  | Screw       | 0:mmm>      | Ø3.5*35mm   | 30PCS    |
| U   | Screw       | (i)-mm>     | Ø4*15mm     | 16PCS    |
| ВН  | Wheel       | S           | -           | 4PCS     |