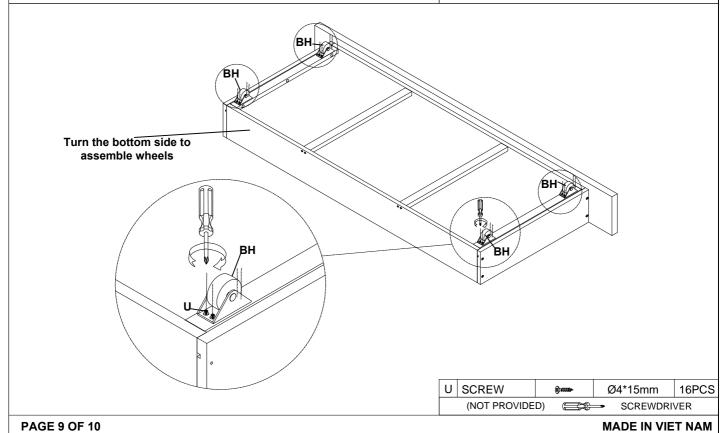

## **BED HARDWARE LIST:**

| No. | Descrption  | Sketch      | Size        | Quanlity |
|-----|-------------|-------------|-------------|----------|
| D   | Bolt        | 0           | Ø5/16"x45mm | 5PCS     |
| N   | Bolt        | 0           | Ø5/16"x40mm | 12PCS    |
| 0   | Bolt        | 0           | Ø5/16"x35mm | 8PCS     |
| Р   | Bolt        | 0-          | Ø5/16"x25mm | 8PCS     |
| Q   | Bolt        | 0           | Ø1/4"x50mm  | 18PCS    |
| R   | Flat Washer | 0           | Ø5/16"      | 33PCS    |
| s   | Flat Washer | 0           | Ø1/4"       | 16PCS    |
| Т   | Screw       | ()-mmmm-    | Ø4*30mm     | 16PCS    |
| V   | Allen Key   |             | M4          | 1PC      |
| Y   | Wood Pellet | <b>&gt;</b> | Ø8*30mm     | 4PCS     |
| ВІ  | Screw       | 0:mmm>      | Ø3.5*35mm   | 30PCS    |
| U   | Screw       | (i)-mm>     | Ø4*15mm     | 16PCS    |
| ВН  | Wheel       | S           | -           | 4PCS     |