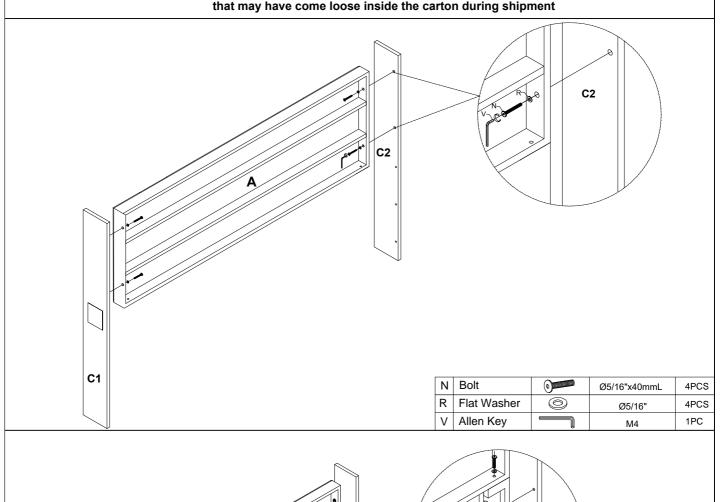

## **BED HARDWARE LIST:**

| No. | Descrption  | Sketch      | Size        | Quanlity |
|-----|-------------|-------------|-------------|----------|
| D   | Bolt        | 0           | Ø5/16"x45mm | 5PCS     |
| N   | Bolt        | 0           | Ø5/16"x40mm | 12PCS    |
| 0   | Bolt        | 0           | Ø5/16"x35mm | 8PCS     |
| Р   | Bolt        | 0-          | Ø5/16"x25mm | 8PCS     |
| Q   | Bolt        | 0           | Ø1/4"x50mm  | 18PCS    |
| R   | Flat Washer | 0           | Ø5/16"      | 33PCS    |
| s   | Flat Washer | 0           | Ø1/4"       | 16PCS    |
| Т   | Screw       | ()-mmmm-    | Ø4*30mm     | 16PCS    |
| V   | Allen Key   |             | M4          | 1PC      |
| Y   | Wood Pellet | <b>&gt;</b> | Ø8*30mm     | 4PCS     |
| ВІ  | Screw       | 0:mmm>      | Ø3.5*35mm   | 30PCS    |
| U   | Screw       | (i)-mm>     | Ø4*15mm     | 16PCS    |
| ВН  | Wheel       | S           | -           | 4PCS     |