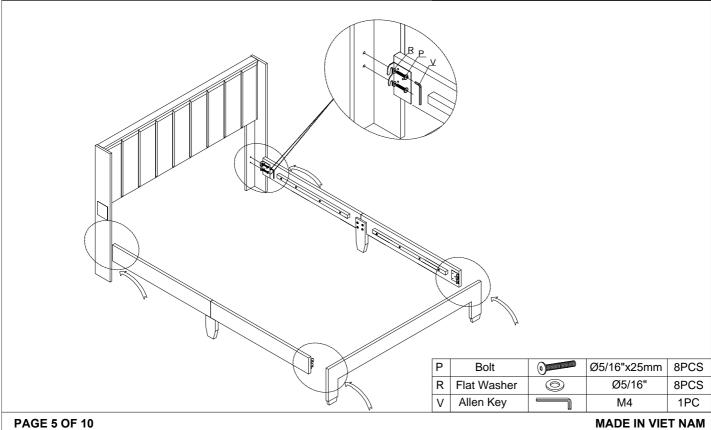

16"x45mm | 5PCS     |
| N   | Bolt        | 0           | Ø5/16"x40mm | 12PCS    |
| 0   | Bolt        | 0           | Ø5/16"x35mm | 8PCS     |
| Р   | Bolt        | 0-          | Ø5/16"x25mm | 8PCS     |
| Q   | Bolt        | 0           | Ø1/4"x50mm  | 18PCS    |
| R   | Flat Washer | 0           | Ø5/16"      | 33PCS    |
| s   | Flat Washer | 0           | Ø1/4"       | 16PCS    |
| Т   | Screw       | ()-mmmm-    | Ø4*30mm     | 16PCS    |
| V   | Allen Key   |             | M4          | 1PC      |
| Y   | Wood Pellet | <b>&gt;</b> | Ø8*30mm     | 4PCS     |
| ВІ  | Screw       | 0:mmm>      | Ø3.5*35mm   | 30PCS    |
| U   | Screw       | (i)-mm>     | Ø4*15mm     | 16PCS    |
| ВН  | Wheel       | S           | -           | 4PCS     |



PAGE 1 OF 10 MADE IN VIET NAM