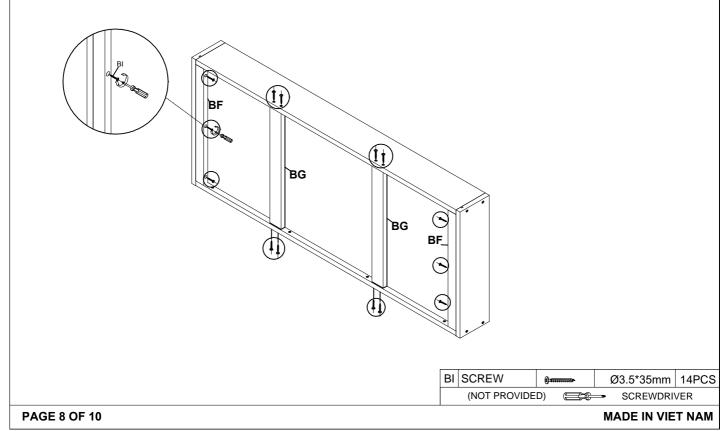

## **BED HARDWARE LIST:**

| No. | Descrption  | Sketch      | Size        | Quanlity |
|-----|-------------|-------------|-------------|----------|
| D   | Bolt        | 0           | Ø5/16"x45mm | 5PCS     |
| N   | Bolt        | 0           | Ø5/16"x40mm | 12PCS    |
| 0   | Bolt        | 0           | Ø5/16"x35mm | 8PCS     |
| Р   | Bolt        | 0-          | Ø5/16"x25mm | 8PCS     |
| Q   | Bolt        | 0           | Ø1/4"x50mm  | 18PCS    |
| R   | Flat Washer | 0           | Ø5/16"      | 33PCS    |
| s   | Flat Washer | 0           | Ø1/4"       | 16PCS    |
| Т   | Screw       | ()-mmmm-    | Ø4*30mm     | 16PCS    |
| V   | Allen Key   |             | M4          | 1PC      |
| Y   | Wood Pellet | <b>&gt;</b> | Ø8*30mm     | 4PCS     |
| ВІ  | Screw       | 0:mmm>      | Ø3.5*35mm   | 30PCS    |
| U   | Screw       | (i)-mm>     | Ø4*15mm     | 16PCS    |
| ВН  | Wheel       | S           | -           | 4PCS     |