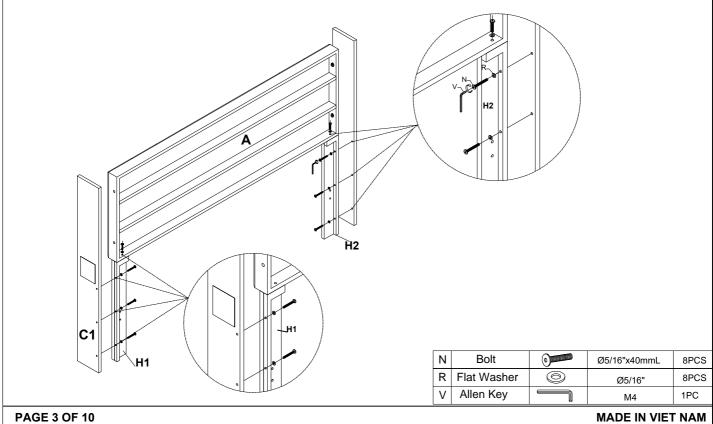

## **BED HARDWARE LIST:**

| No. | Descrption  | Sketch      | Size        | Quanlity |
|-----|-------------|-------------|-------------|----------|
| D   | Bolt        | 0           | Ø5/16"x45mm | 5PCS     |
| N   | Bolt        | 0           | Ø5/16"x40mm | 12PCS    |
| 0   | Bolt        | 0           | Ø5/16"x35mm | 8PCS     |
| Р   | Bolt        | 0-          | Ø5/16"x25mm | 8PCS     |
| Q   | Bolt        | 0           | Ø1/4"x50mm  | 18PCS    |
| R   | Flat Washer | 0           | Ø5/16"      | 33PCS    |
| s   | Flat Washer | 0           | Ø1/4"       | 16PCS    |
| Т   | Screw       | ()-mmmm-    | Ø4*30mm     | 16PCS    |
| V   | Allen Key   |             | M4          | 1PC      |
| Y   | Wood Pellet | <b>&gt;</b> | Ø8*30mm     | 4PCS     |
| ВІ  | Screw       | 0:mmm>      | Ø3.5*35mm   | 30PCS    |
| U   | Screw       | (i)-mm>     | Ø4*15mm     | 16PCS    |
| ВН  | Wheel       | S           | -           | 4PCS     |