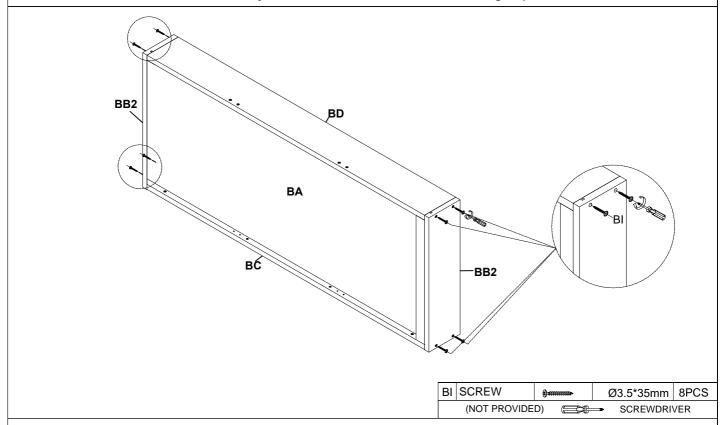

## **BED HARDWARE LIST:**

| No. | Descrption  | Sketch      | Size        | Quanlity |
|-----|-------------|-------------|-------------|----------|
| D   | Bolt        | 0           | Ø5/16"x45mm | 5PCS     |
| N   | Bolt        | 0           | Ø5/16"x40mm | 12PCS    |
| 0   | Bolt        | 0           | Ø5/16"x35mm | 8PCS     |
| Р   | Bolt        | 0-          | Ø5/16"x25mm | 8PCS     |
| Q   | Bolt        | 0           | Ø1/4"x50mm  | 18PCS    |
| R   | Flat Washer | 0           | Ø5/16"      | 33PCS    |
| s   | Flat Washer | 0           | Ø1/4"       | 16PCS    |
| Т   | Screw       | ()-mmmm-    | Ø4*30mm     | 16PCS    |
| V   | Allen Key   |             | M4          | 1PC      |
| Y   | Wood Pellet | <b>&gt;</b> | Ø8*30mm     | 4PCS     |
| ВІ  | Screw       | 0:mmm>      | Ø3.5*35mm   | 30PCS    |
| U   | Screw       | (i)-mm>     | Ø4*15mm     | 16PCS    |
| ВН  | Wheel       | S           | -           | 4PCS     |