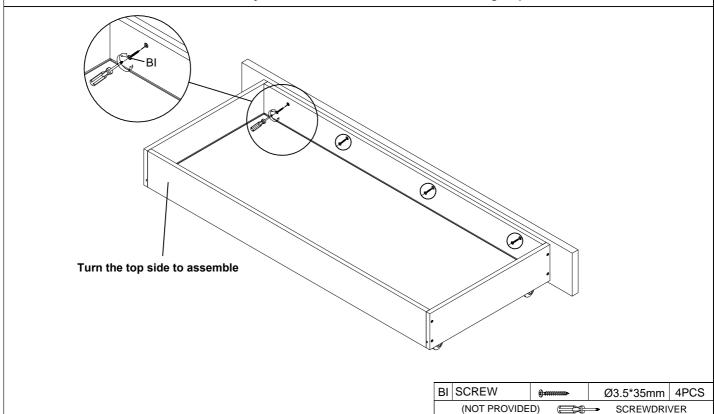

## **BED HARDWARE LIST:**

| No. | Descrption  | Sketch      | Size        | Quanlity |
|-----|-------------|-------------|-------------|----------|
| D   | Bolt        | 0           | Ø5/16"x45mm | 5PCS     |
| N   | Bolt        | 0           | Ø5/16"x40mm | 12PCS    |
| 0   | Bolt        | 0           | Ø5/16"x35mm | 8PCS     |
| Р   | Bolt        | 0-          | Ø5/16"x25mm | 8PCS     |
| Q   | Bolt        | 0           | Ø1/4"x50mm  | 18PCS    |
| R   | Flat Washer | 0           | Ø5/16"      | 33PCS    |
| s   | Flat Washer | 0           | Ø1/4"       | 16PCS    |
| Т   | Screw       | ()-mmmm-    | Ø4*30mm     | 16PCS    |
| V   | Allen Key   |             | M4          | 1PC      |
| Y   | Wood Pellet | <b>&gt;</b> | Ø8*30mm     | 4PCS     |
| ВІ  | Screw       | 0:mmm>      | Ø3.5*35mm   | 30PCS    |
| U   | Screw       | (i)-mm>     | Ø4*15mm     | 16PCS    |
| ВН  | Wheel       | S           | -           | 4PCS     |