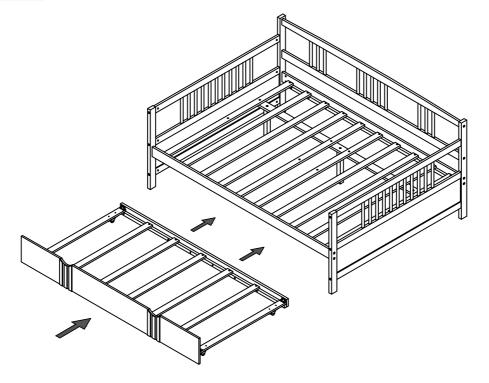

SITION WHEN YOU USE POWER TOOLS!







Note: Do not lock the screws of the bed slats to the outermost edge of the bed slats, you need to leave a certain space at the edges, otherwise it will cause the board to break. Do not lock the bed slats on the edge of the wood, please hold firmly before screwing, hold it in place with one hand, then lock the screw.





Note: Do not lock the screws of the bed slats to the outermost edge of the bed slats, you need to leave a certain space at the edges, otherwise it will cause the board to break.

Do not lock the bed slats on the edge of the wood, please hold firmly before screwing, hold it in

Do not lock the bed slats on the edge of the wood, please hold firmly before screwing, hold it in place with one hand, then lock the screw.





### STEP 10:



Push Trundle under the bottom of Bunkbed.