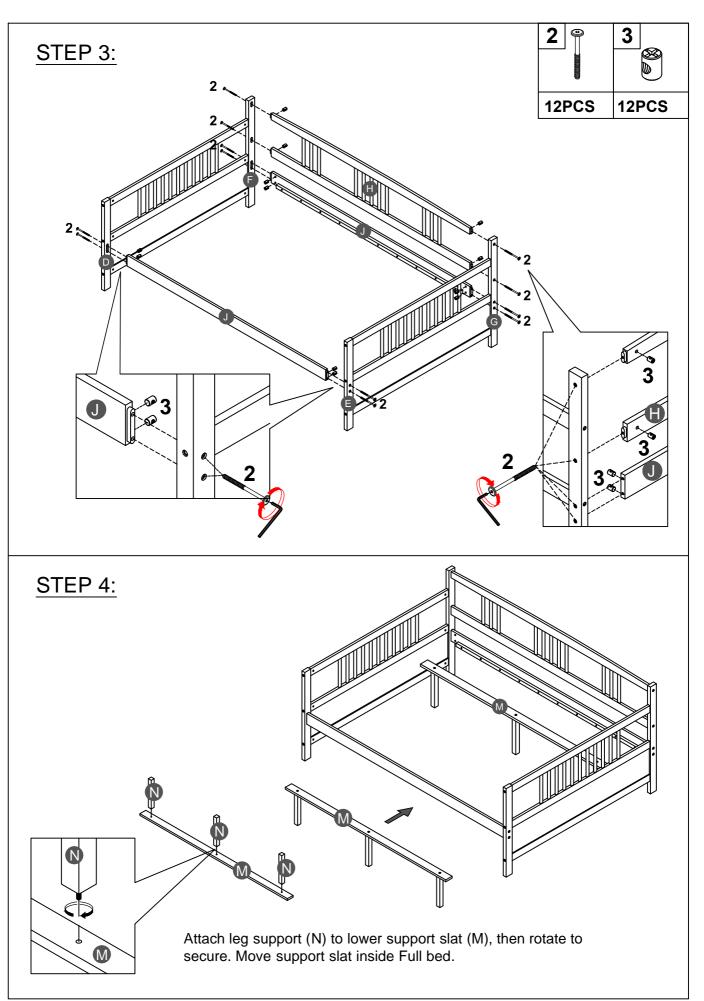

### ASSEMBLY TOOLS REQUIRED ( NOT INCLUDED )

PLEASE BE CAREFUL DO NOT DAMAGE THE HOLE POSITION WHEN YOU USE POWER TOOLS!

Note: Do not lock the screws of the bed slats to the outermost edge of the bed slats, you need to leave a certain space at the edges, otherwise it will cause the board to break. Do not lock the bed slats on the edge of the wood, please hold firmly before screwing, hold it in place with one hand, then lock the screw.

Note: Do not lock the screws of the bed slats to the outermost edge of the bed slats, you need to leave a certain space at the edges, otherwise it will cause the board to break.

Do not lock the bed slats on the edge of the wood, please hold firmly before screwing, hold it in

Do not lock the bed slats on the edge of the wood, please hold firmly before screwing, hold it in place with one hand, then lock the screw.