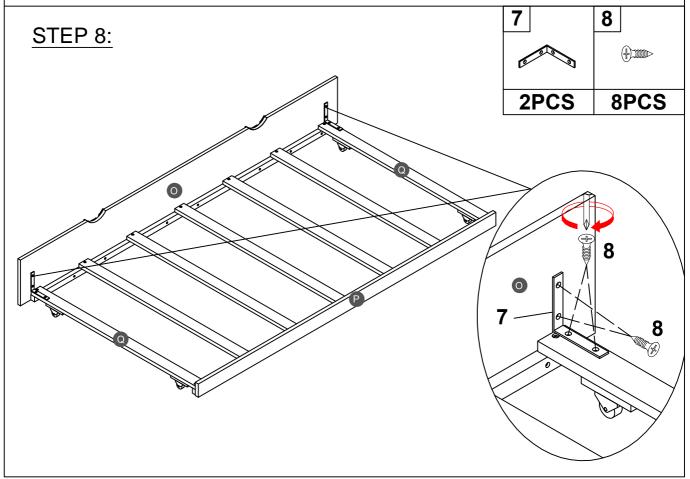

DAMAGE THE HOLE POSITION WHEN YOU USE POWER TOOLS!







Note: Do not lock the screws of the bed slats to the outermost edge of the bed slats, you need to leave a certain space at the edges, otherwise it will cause the board to break. Do not lock the bed slats on the edge of the wood, please hold firmly before screwing, hold it in place with one hand, then lock the screw.





Note: Do not lock the screws of the bed slats to the outermost edge of the bed slats, you need to leave a certain space at the edges, otherwise it will cause the board to break.

Do not lock the bed slats on the edge of the wood, please hold firmly before screwing, hold it in

Do not lock the bed slats on the edge of the wood, please hold firmly before screwing, hold it in place with one hand, then lock the screw.





### STEP 10:



Push Trundle under the bottom of Bunkbed.