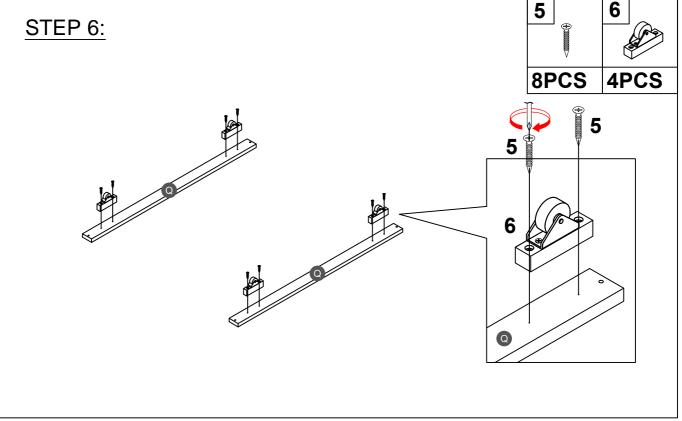

### ASSEMBLY TOOLS REQUIRED ( NOT INCLUDED )

PLEASE BE CAREFUL DO NOT DAMAGE THE HOLE POSITION WHEN YOU USE POWER TOOLS!

Note: Do not lock the screws of the bed slats to the outermost edge of the bed slats, you need to leave a certain space at the edges, otherwise it will cause the board to break. Do not lock the bed slats on the edge of the wood, please hold firmly before screwing, hold it in place with one hand, then lock the screw.

Note: Do not lock the screws of the bed slats to the outermost edge of the bed slats, you need to leave a certain space at the edges, otherwise it will cause the board to break.

Do not lock the bed slats on the edge of the wood, please hold firmly before screwing, hold it in

Do not lock the bed slats on the edge of the wood, please hold firmly before screwing, hold it in place with one hand, then lock the screw.