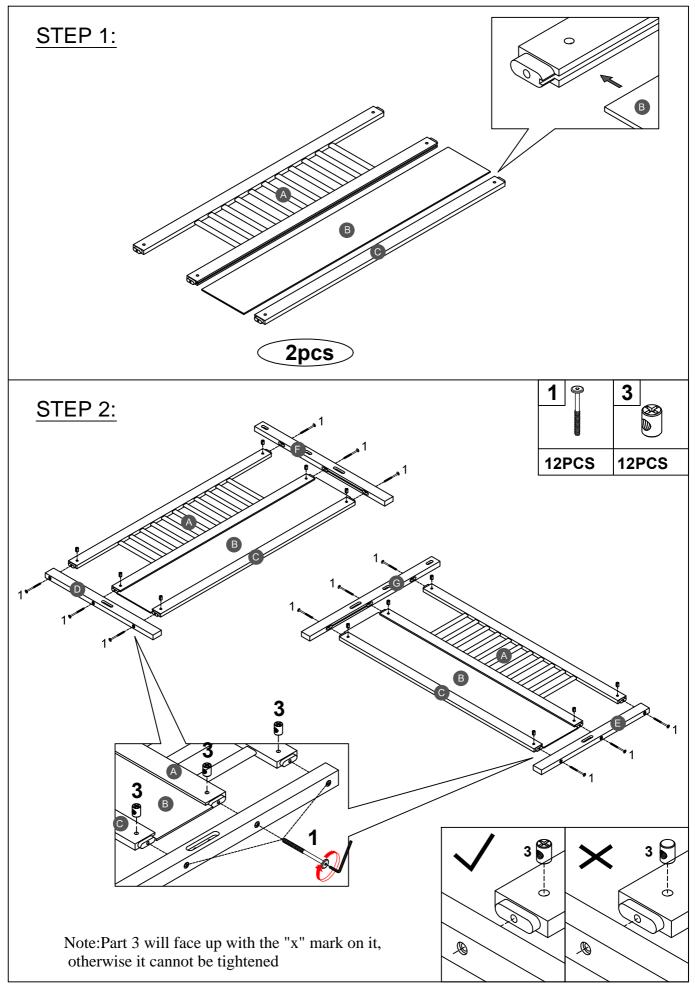

### ASSEMBLY TOOLS REQUIRED ( NOT INCLUDED )

PLEASE BE CAREFUL DO NOT DAMAGE THE HOLE POSITION WHEN YOU USE POWER TOOLS!

Note: Do not lock the screws of the bed slats to the outermost edge of the bed slats, you need to leave a certain space at the edges, otherwise it will cause the board to break. Do not lock the bed slats on the edge of the wood, please hold firmly before screwing, hold it in place with one hand, then lock the screw.

Note: Do not lock the screws of the bed slats to the outermost edge of the bed slats, you need to leave a certain space at the edges, otherwise it will cause the board to break.

Do not lock the bed slats on the edge of the wood, please hold firmly before screwing, hold it in

Do not lock the bed slats on the edge of the wood, please hold firmly before screwing, hold it in place with one hand, then lock the screw.