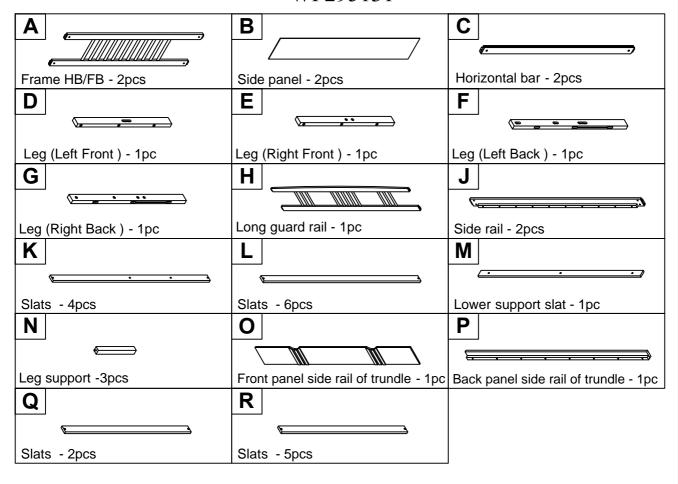

# **ASSEMBLY INSTRUCTIONS**

## **FULL DAYBED WITH TRUNDLE**



WF295131



### Part List

#### WF295131



## **Hardware List**

|                        | <b>2</b>               | 3                            |
|------------------------|------------------------|------------------------------|
| (Ø15)1/4"*100mm        | (Ø15)1/4"*80mm         | 1/4"*15 (9.5mm)              |
| Hex-Head bolts (12pcs) | Hex-Head bolts (12pcs) | Horizontal-Hole bolts(24pcs) |
| 4                      | <b>5</b>               | 6                            |
| (1/4")4.5*58mm         | Ø4*30mm                | 100*63*20mm                  |
| Allen key (1pc)        | Wood screws (46pcs)    | Wheels (4pcs)                |
| 7                      | <b>8</b>               | 9                            |
| 95*95*18*3mm           | ø3.5*12 mm             | 40*18*18*2mm                 |
| Metal bracket (2pcs)   | Wo