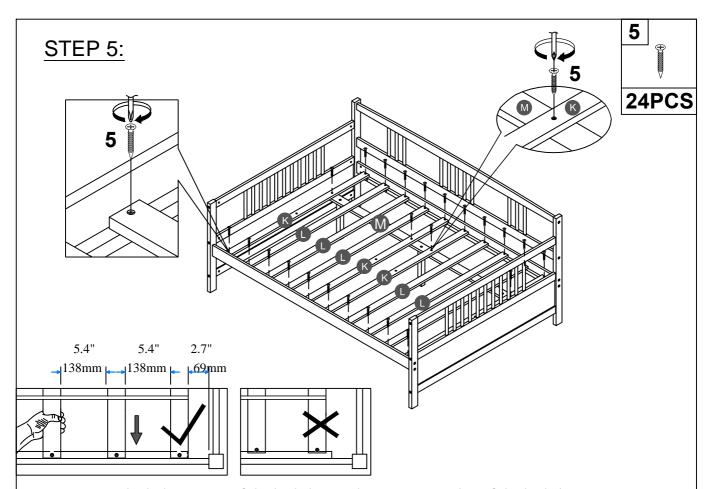

### ASSEMBLY TOOLS REQUIRED ( NOT INCLUDED )

PLEASE BE CAREFUL DO NOT DAMAGE THE HOLE POSITION WHEN YOU USE POWER TOOLS!

Note: Do not lock the screws of the bed slats to the outermost edge of the bed slats, you need to leave a certain space at the edges, otherwise it will cause the board to break. Do not lock the bed slats on the edge of the wood, please hold firmly before screwing, hold it in place with one hand, then lock the screw.

Note: Do not lock the screws of the bed slats to the outermost edge of the bed slats, you need to leave a certain space at the edges, otherwise it will cause the board to break.

Do not lock the bed slats on the edge of the wood, please hold firmly before screwing, hold it in

Do not lock the bed slats on the edge of the wood, please hold firmly before screwing, hold it in place with one hand, then lock the screw.