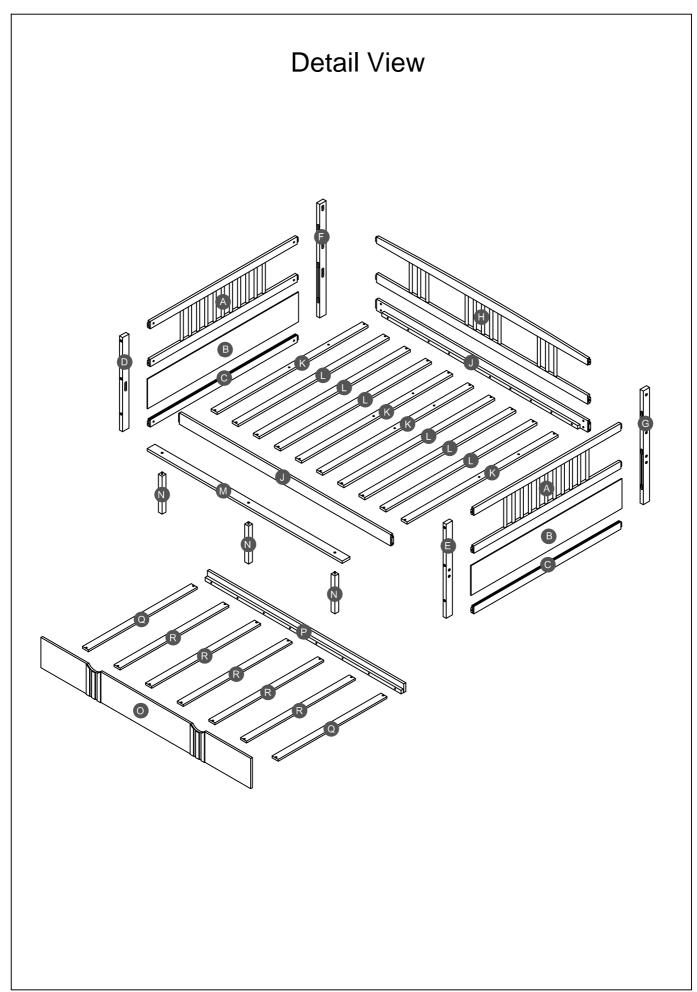

# **ASSEMBLY INSTRUCTIONS**

## **FULL DAYBED WITH TRUNDLE**



WF295131



### Part List

#### WF295131



## **Hardware List**

|                        | <b>2</b>               | 3                            |
|------------------------|------------------------|------------------------------|
| (Ø15)1/4"*100mm        | (Ø15)1/4"*80mm         | 1/4"*15 (9.5mm)              |
| Hex-Head bolts (12pcs) | Hex-Head bolts (12pcs) | Horizontal-Hole bolts(24pcs) |
| 4                      | <b>5</b>               | 6                            |
| (1/4")4.5*58mm         | Ø4*30mm                | 100*63*20mm                  |
| Allen key (1pc)        | Wood screws (46pcs)    | Wheels (4pcs)                |
| 7                      | <b>8</b>               | 9                            |
| 95*95*18*3mm           | ø3.5*12 mm             | 40*18*18*2mm