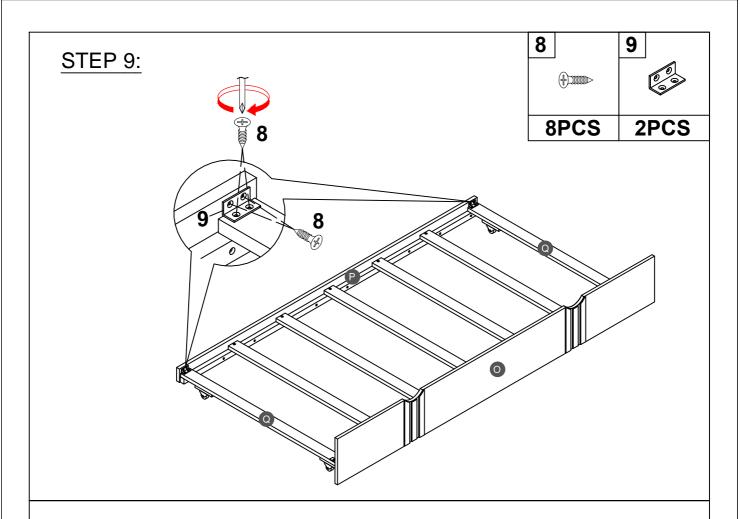

MAGE THE HOLE POSITION WHEN YOU USE POWER TOOLS!







Note: Do not lock the screws of the bed slats to the outermost edge of the bed slats, you need to leave a certain space at the edges, otherwise it will cause the board to break. Do not lock the bed slats on the edge of the wood, please hold firmly before screwing, hold it in place with one hand, then lock the screw.





Note: Do not lock the screws of the bed slats to the outermost edge of the bed slats, you need to leave a certain space at the edges, otherwise it will cause the board to break.

Do not lock the bed slats on the edge of the wood, please hold firmly before screwing, hold it in

Do not lock the bed slats on the edge of the wood, please hold firmly before screwing, hold it in place with one hand, then lock the screw.





### STEP 10:



Push Trundle under the bottom of Bunkbed.