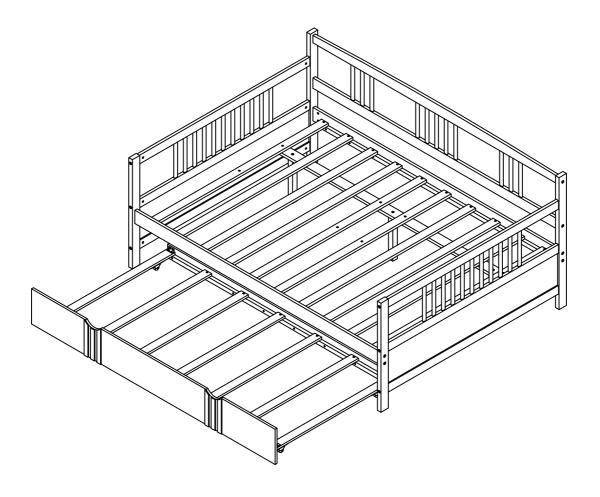

## **FULL DAYBED WITH TRUNDLE**

WF295131

### STEP 10:

Push Trundle under the bottom of Bunkbed.