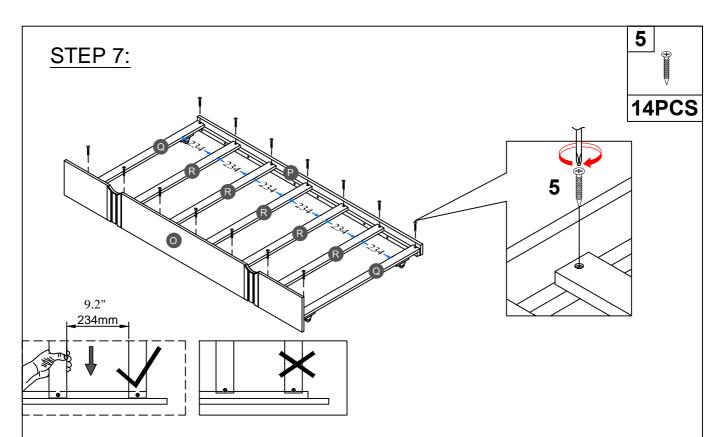

### ASSEMBLY TOOLS REQUIRED ( NOT INCLUDED )

PLEASE BE CAREFUL DO NOT DAMAGE THE HOLE POSITION WHEN YOU USE POWER TOOLS!

Note: Do not lock the screws of the bed slats to the outermost edge of the bed slats, you need to leave a certain space at the edges, otherwise it will cause the board to break. Do not lock the bed slats on the edge of the wood, please hold firmly before screwing, hold it in place with one hand, then lock the screw.

Note: Do not lock the screws of the bed slats to the outermost edge of the bed slats, you need to leave a certain space at the edges, otherwise it will cause the board to break.

Do not lock the bed slats on the edge of the wood, please hold firmly before screwing, hold it in

Do not lock the bed slats on the edge of the wood, please hold firmly before screwing, hold it in place with one hand, then lock the screw.