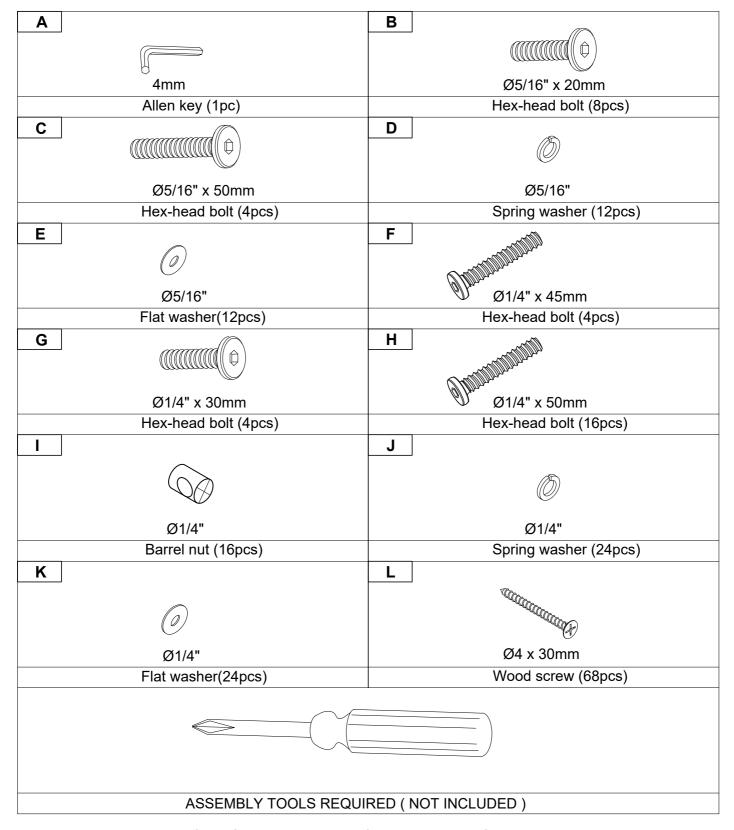

#### HARDWARE LISTS: WF296832

Read this instruction carefully. See hardware and furniture part list for guidance. Be sure all parts are complete, before you assemble. Place all wooden furniture parts on a clean and flat soft surface to prevent from being scratched. Follow the figure to start assembling.

NOTE: THE LIST AND QUANTITY SHOWN ARE FOR 1 UNIT ASSEMBLY.