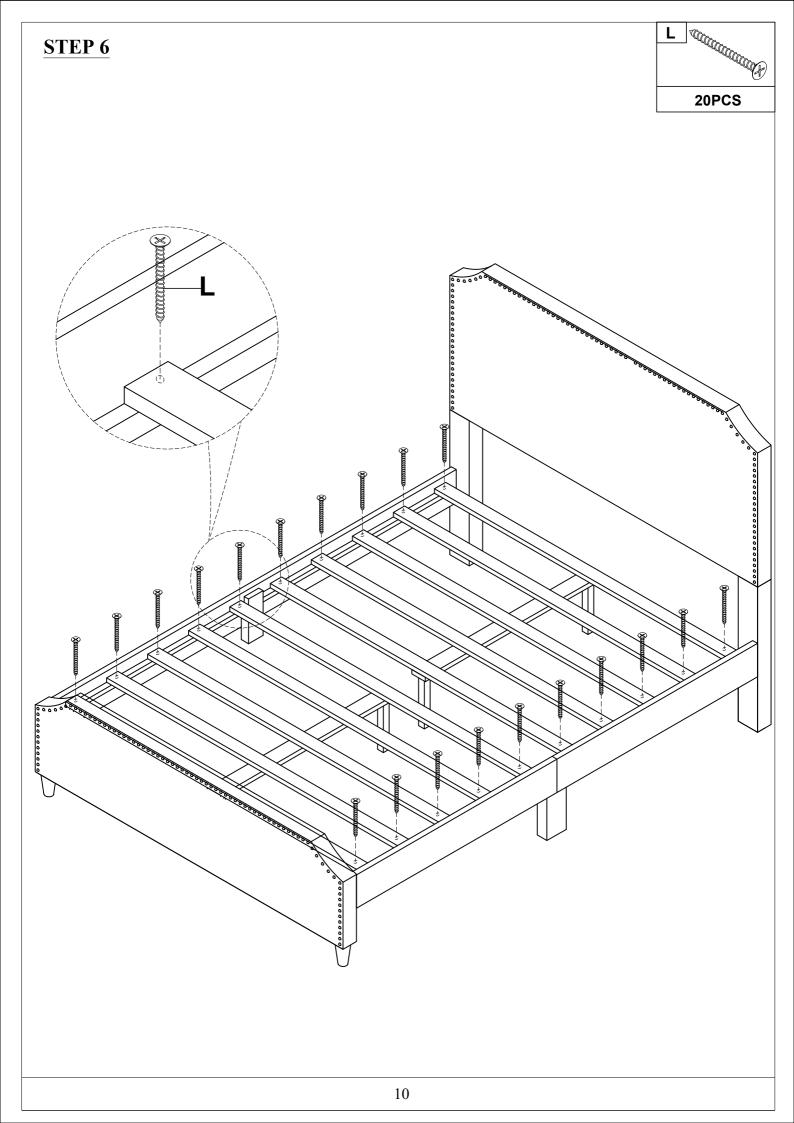

adboard-1pc Headboard left leg -1pc 3 6 Headboard right leg-1pc Side rail support leg - 2pcs 7 8 Footboard leg -2pcs Footboard - 1pc 9 10 Bed slat 1 - 4pcs Bed slat 2 -6pcs 3



#### HARDWARE LISTS: WF296832



Read this instruction carefully. See hardware and furniture part list for guidance. Be sure all parts are complete, before you assemble. Place all wooden furniture parts on a clean and flat soft surface to prevent from being scratched. Follow the figure to start assembling.

#### **CAUTIONS:**

- 1. Do not FULLY TIGHTEN the nut or nut bolt until all nut or bolt is ready assembled.
- 2. Do not OVER TIGHTEN the nut or bolt to avoid causing damages to the thread.
- 3. Keep all hardware parts out of reach of children.

NOTE: THE LIST AND QUANTITY SHOWN ARE FOR 1 UNIT ASSEMBLY.











# **STEP 7** X 4 **STEP 8 X4**