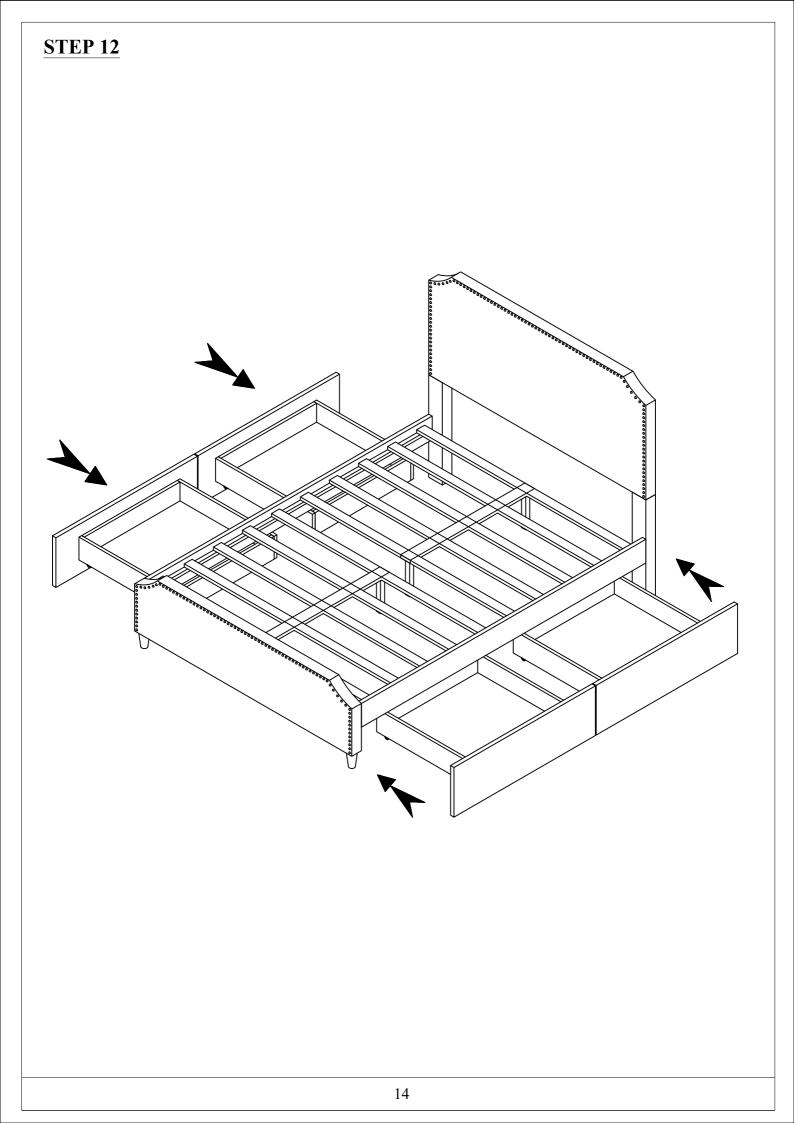

6 Headboard right leg-1pc Side rail support leg - 2pcs 7 8 Footboard leg -2pcs Footboard - 1pc 9 10 Bed slat 1 - 4pcs Bed slat 2 -6pcs 3



#### HARDWARE LISTS: WF296832



Read this instruction carefully. See hardware and furniture part list for guidance. Be sure all parts are complete, before you assemble. Place all wooden furniture parts on a clean and flat soft surface to prevent from being scratched. Follow the figure to start assembling.

#### **CAUTIONS:**

- 1. Do not FULLY TIGHTEN the nut or nut bolt until all nut or bolt is ready assembled.
- 2. Do not OVER TIGHTEN the nut or bolt to avoid causing damages to the thread.
- 3. Keep all hardware parts out of reach of children.

NOTE: THE LIST AND QUANTITY SHOWN ARE FOR 1 UNIT ASSEMBLY.











# **STEP 7** X 4 **STEP 8 X4**