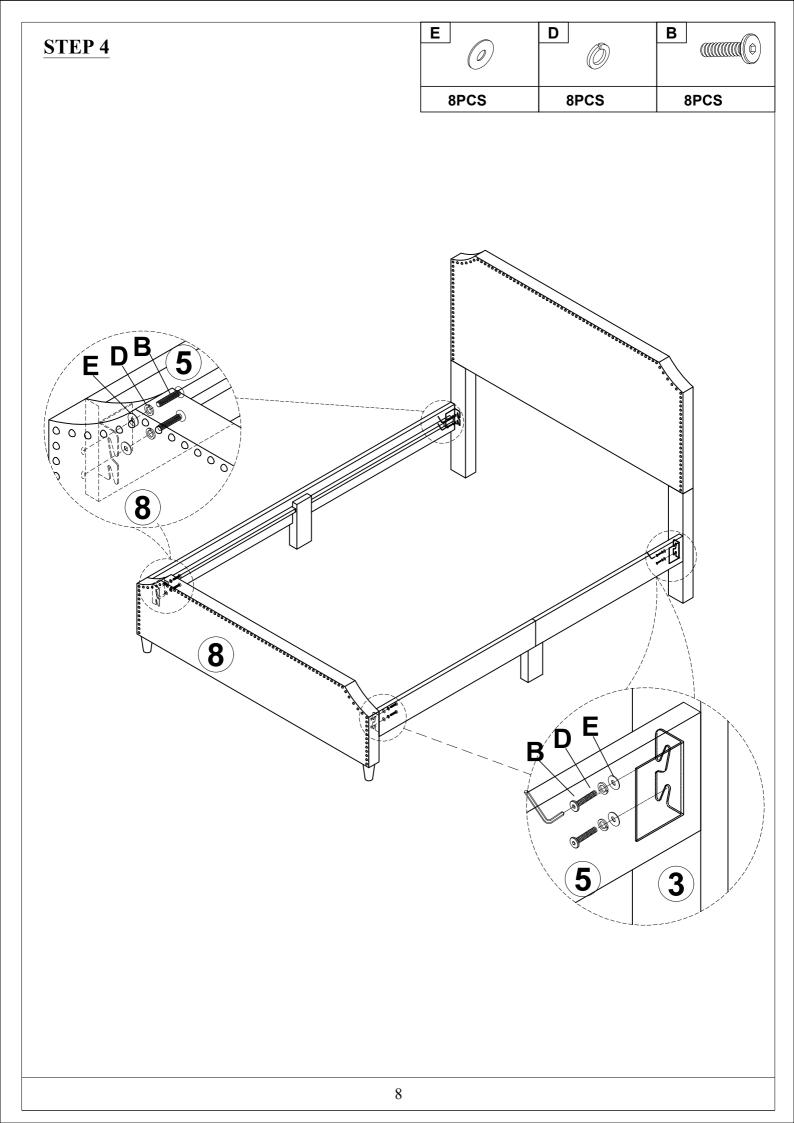

#### **CAUTIONS:**

- 1. Do not FULLY TIGHTEN the nut or nut bolt until all nut or bolt is ready assembled.
- 2. Do not OVER TIGHTEN the nut or bolt to avoid causing damages to the thread.
- 3. Keep all hardware parts out of reach of children.