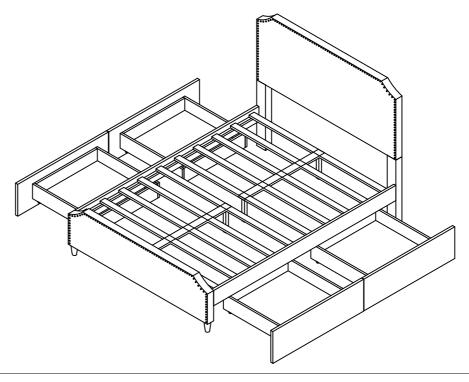

### Detail View - QUEEN BED WITH 4 DRAWERS

Identifying the Hardware - Indentify the hardware using the illustrations below.