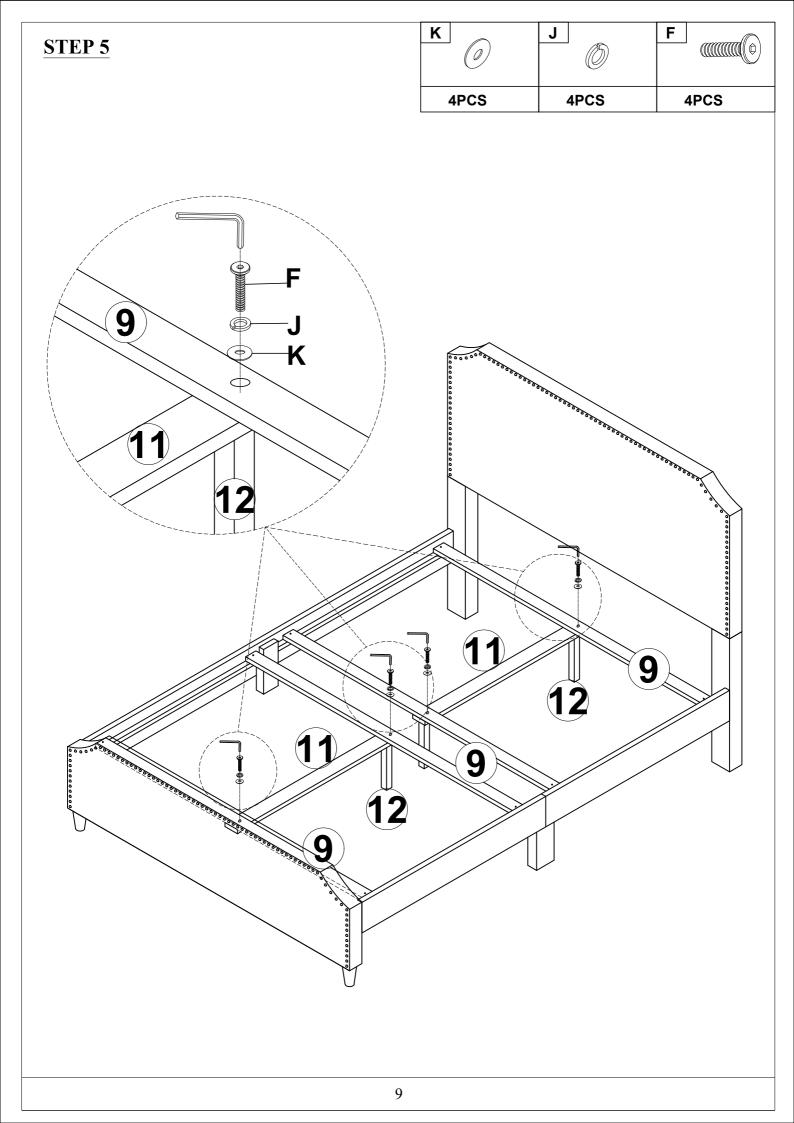

Headboard-1pc Headboard left leg -1pc 3 6 Headboard right leg-1pc Side rail support leg - 2pcs 7 8 Footboard leg -2pcs Footboard - 1pc 9 10 Bed slat 1 - 4pcs Bed slat 2 -6pcs 3



#### HARDWARE LISTS: WF296832



Read this instruction carefully. See hardware and furniture part list for guidance. Be sure all parts are complete, before you assemble. Place all wooden furniture parts on a clean and flat soft surface to prevent from being scratched. Follow the figure to start assembling.

#### **CAUTIONS:**

- 1. Do not FULLY TIGHTEN the nut or nut bolt until all nut or bolt is ready assembled.
- 2. Do not OVER TIGHTEN the nut or bolt to avoid causing damages to the thread.
- 3. Keep all hardware parts out of reach of children.

NOTE: THE LIST AND QUANTITY SHOWN ARE FOR 1 UNIT ASSEMBLY.











# **STEP 7** X 4 **STEP 8 X4**