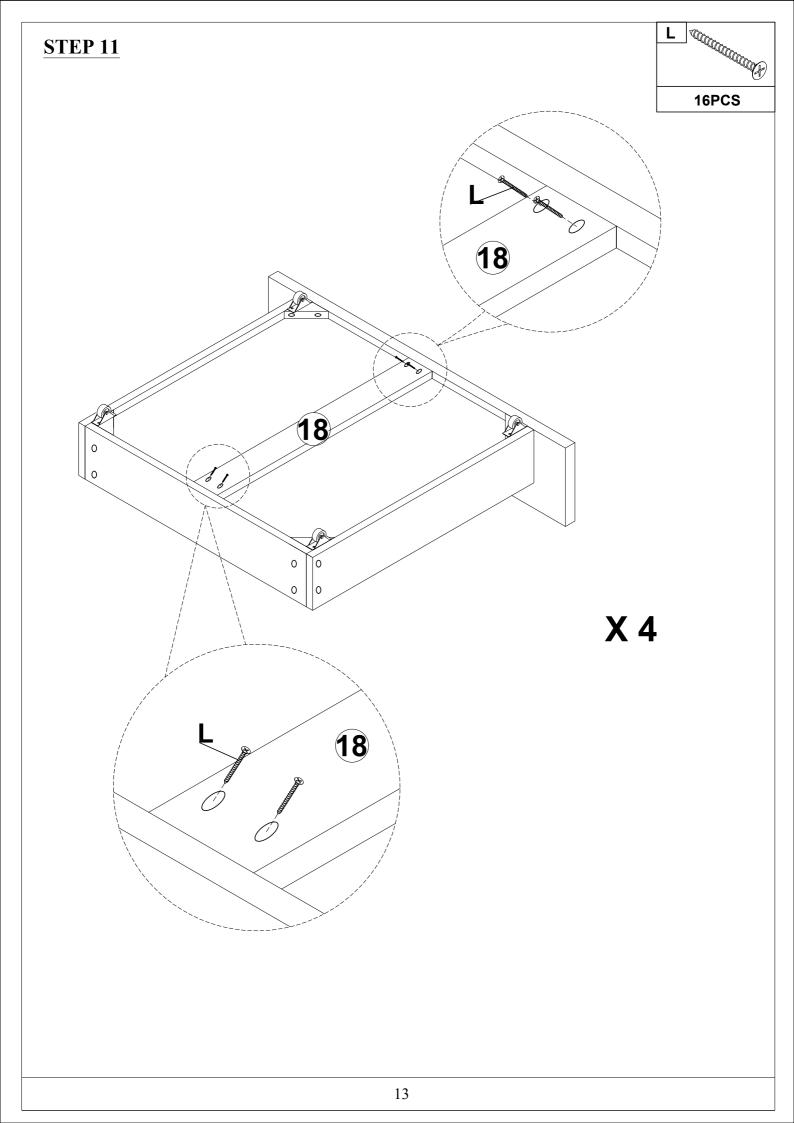

3 6 Headboard right leg-1pc Side rail support leg - 2pcs 7 8 Footboard leg -2pcs Footboard - 1pc 9 10 Bed slat 1 - 4pcs Bed slat 2 -6pcs 3



#### HARDWARE LISTS: WF296832



Read this instruction carefully. See hardware and furniture part list for guidance. Be sure all parts are complete, before you assemble. Place all wooden furniture parts on a clean and flat soft surface to prevent from being scratched. Follow the figure to start assembling.

#### **CAUTIONS:**

- 1. Do not FULLY TIGHTEN the nut or nut bolt until all nut or bolt is ready assembled.
- 2. Do not OVER TIGHTEN the nut or bolt to avoid causing damages to the thread.
- 3. Keep all hardware parts out of reach of children.

NOTE: THE LIST AND QUANTITY SHOWN ARE FOR 1 UNIT ASSEMBLY.











# **STEP 7** X 4 **STEP 8 X4**