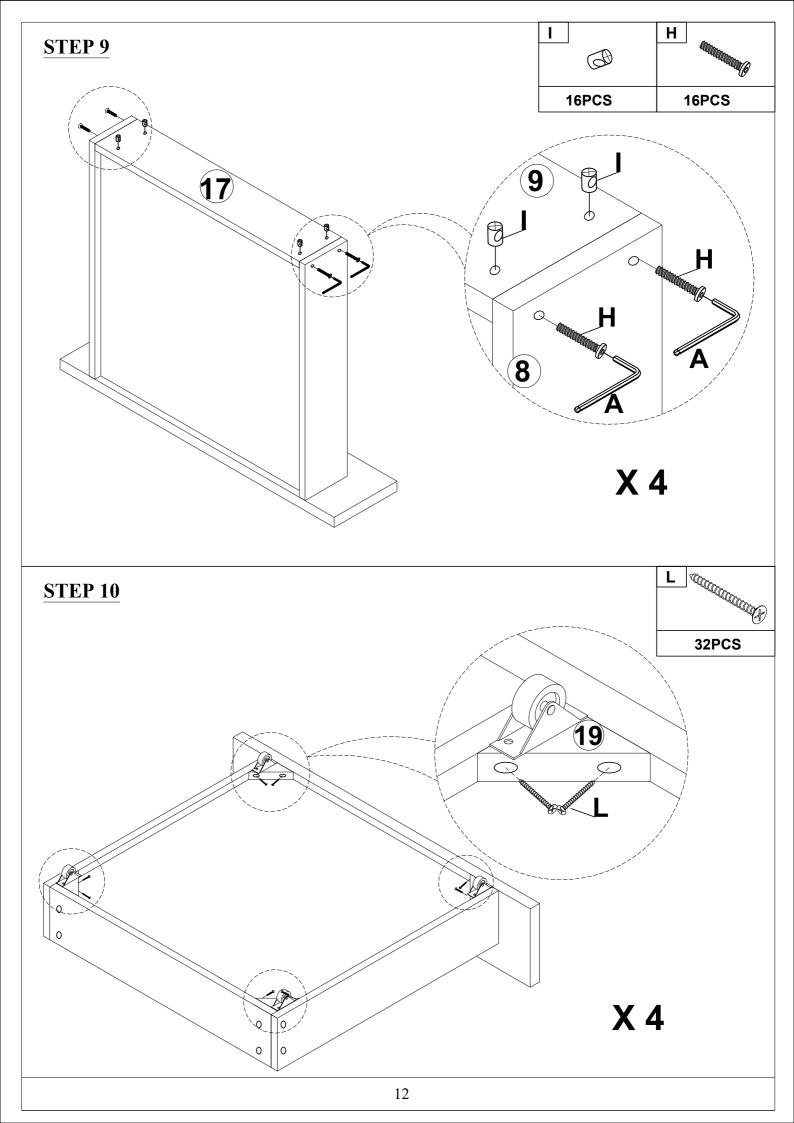

c 3 6 Headboard right leg-1pc Side rail support leg - 2pcs 7 8 Footboard leg -2pcs Footboard - 1pc 9 10 Bed slat 1 - 4pcs Bed slat 2 -6pcs 3



#### HARDWARE LISTS: WF296832



Read this instruction carefully. See hardware and furniture part list for guidance. Be sure all parts are complete, before you assemble. Place all wooden furniture parts on a clean and flat soft surface to prevent from being scratched. Follow the figure to start assembling.

#### **CAUTIONS:**

- 1. Do not FULLY TIGHTEN the nut or nut bolt until all nut or bolt is ready assembled.
- 2. Do not OVER TIGHTEN the nut or bolt to avoid causing damages to the thread.
- 3. Keep all hardware parts out of reach of children.

NOTE: THE LIST AND QUANTITY SHOWN ARE FOR 1 UNIT ASSEMBLY.











# **STEP 7** X 4 **STEP 8 X4**