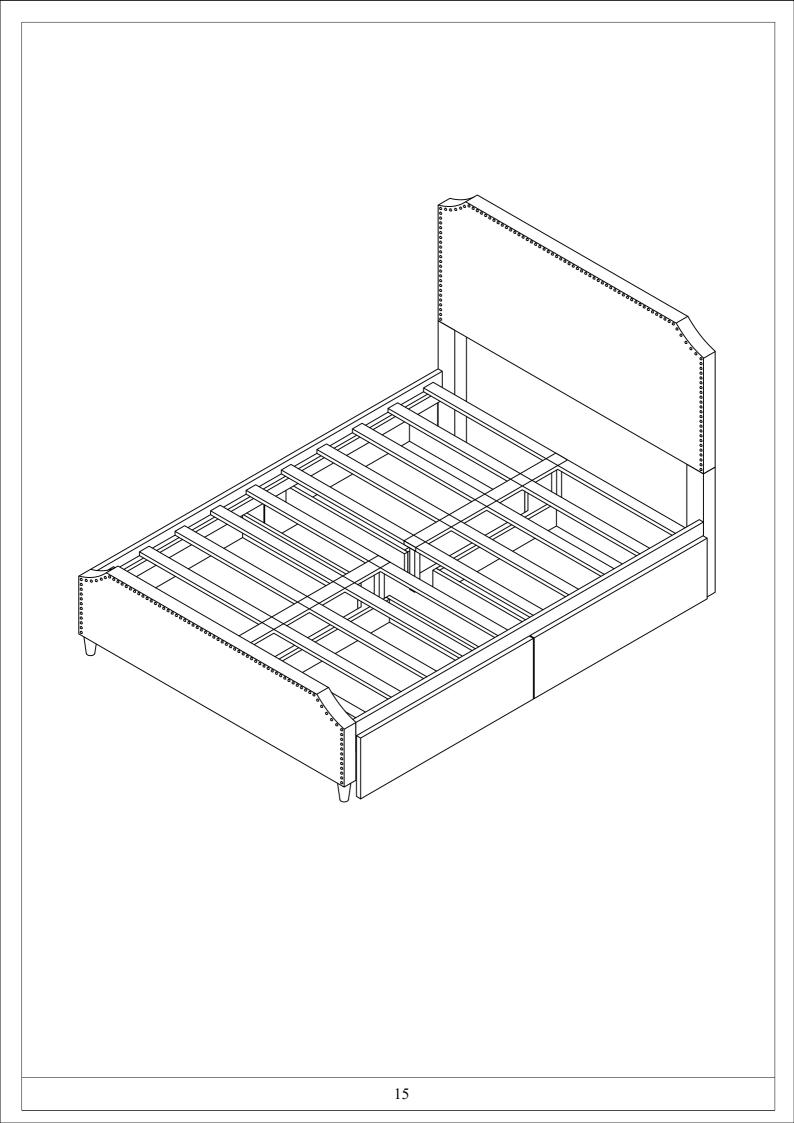

Headboard right leg-1pc Side rail support leg - 2pcs 7 8 Footboard leg -2pcs Footboard - 1pc 9 10 Bed slat 1 - 4pcs Bed slat 2 -6pcs 3



#### HARDWARE LISTS: WF296832



Read this instruction carefully. See hardware and furniture part list for guidance. Be sure all parts are complete, before you assemble. Place all wooden furniture parts on a clean and flat soft surface to prevent from being scratched. Follow the figure to start assembling.

#### **CAUTIONS:**

- 1. Do not FULLY TIGHTEN the nut or nut bolt until all nut or bolt is ready assembled.
- 2. Do not OVER TIGHTEN the nut or bolt to avoid causing damages to the thread.
- 3. Keep all hardware parts out of reach of children.

NOTE: THE LIST AND QUANTITY SHOWN ARE FOR 1 UNIT ASSEMBLY.











# **STEP 7** X 4 **STEP 8 X4**