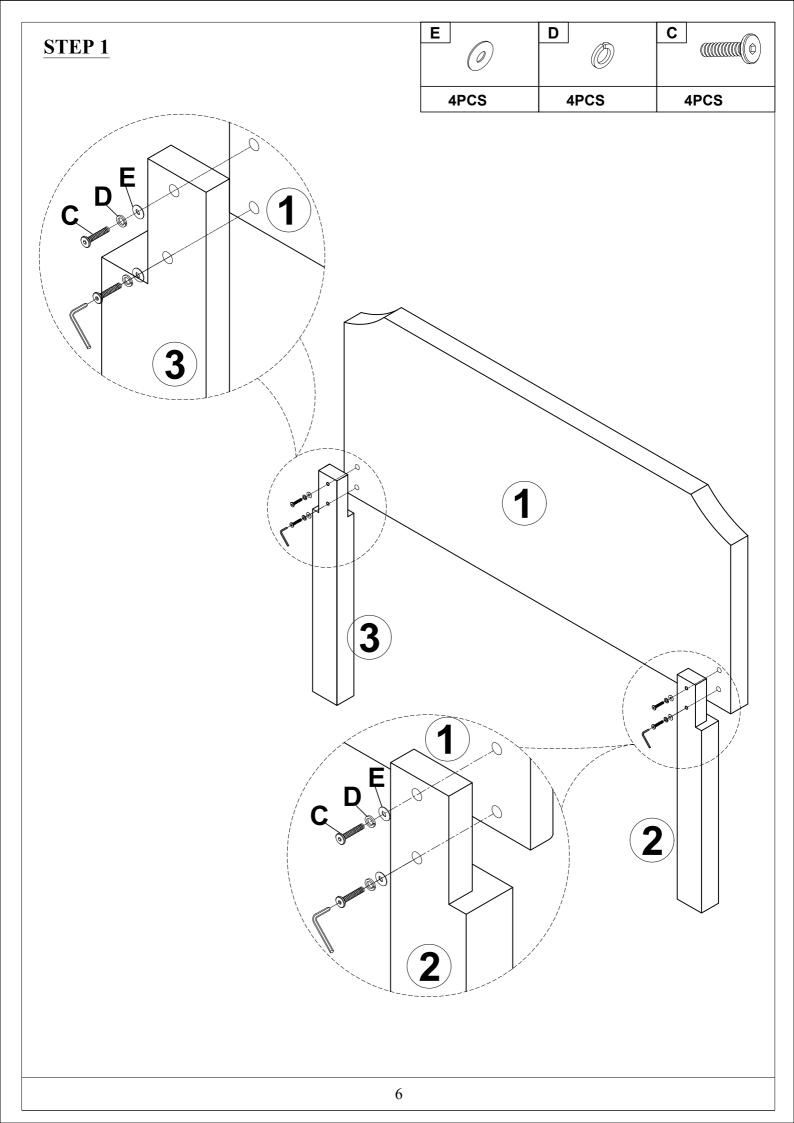

#### **CAUTIONS:**

- 1. Do not FULLY TIGHTEN the nut or nut bolt until all nut or bolt is ready assembled.
- 2. Do not OVER TIGHTEN the nut or bolt to avoid causing damages to the thread.
- 3. Keep all hardware parts out of reach of children.