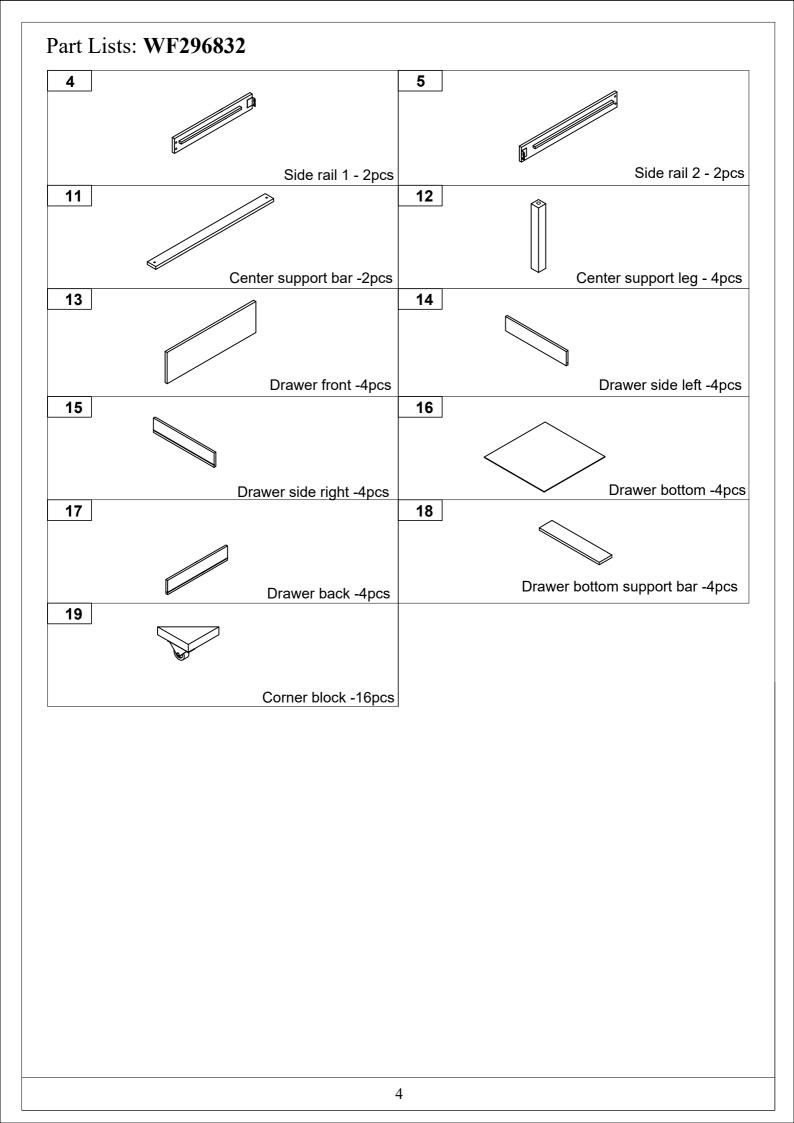

#### HARDWARE LISTS: WF296832

Read this instruction carefully. See hardware and furniture part list for guidance. Be sure all parts are complete, before you assemble. Place all wooden furniture parts on a clean and flat soft surface to prevent from being scratched. Follow the figure to start assembling.

NOTE: THE LIST AND QUANTITY SHOWN ARE FOR 1 UNIT ASSEMBLY.