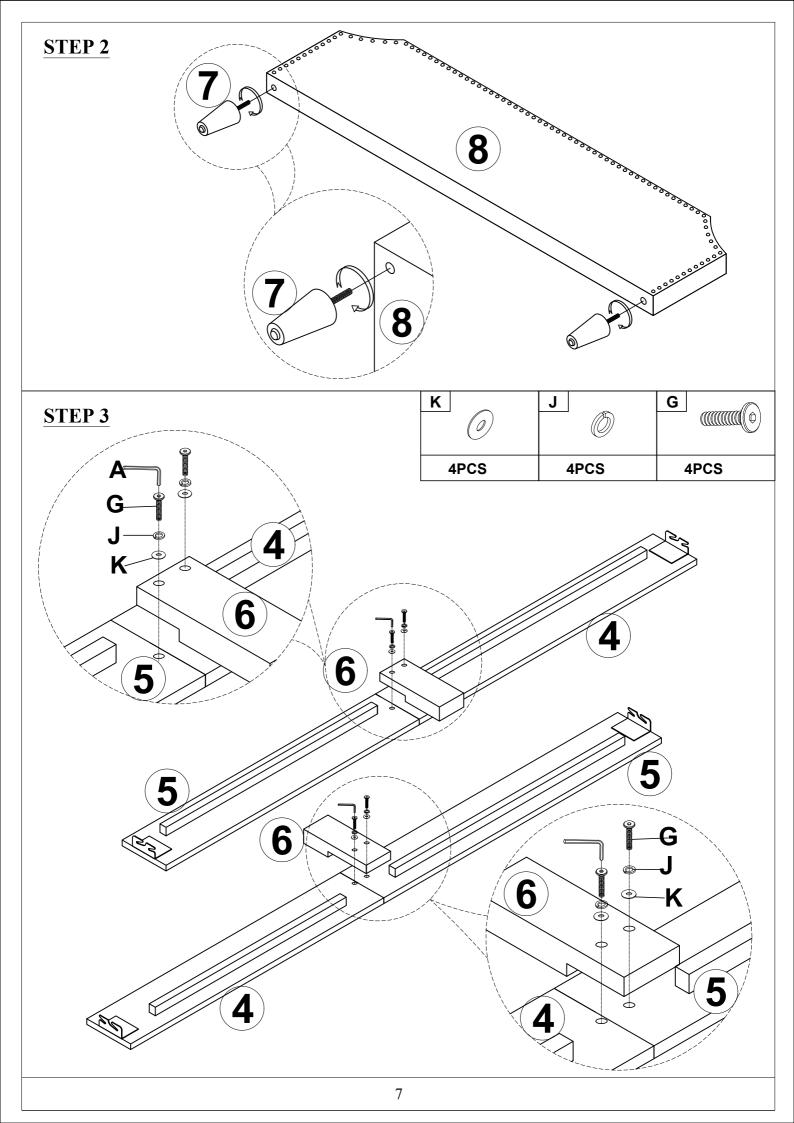

#### **CAUTIONS:**

- 1. Do not FULLY TIGHTEN the nut or nut bolt until all nut or bolt is ready assembled.
- 2. Do not OVER TIGHTEN the nut or bolt to avoid causing damages to the thread.
- 3. Keep all hardware parts out of reach of children.