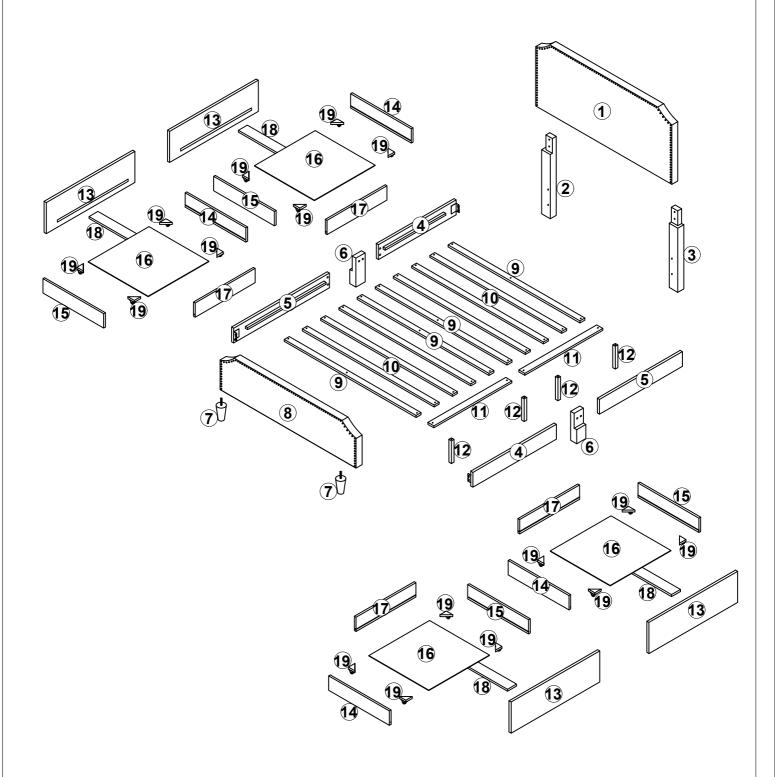

# Part Lists: WF296831 Headboard-1pc Headboard left leg -1pc 3 6 Headboard right leg-1pc Side rail support leg - 2pcs 7 8 Footboard leg -2pcs Footboard - 1pc 9 10 Bed slat 1 - 4pcs Bed slat 2 -6pcs 3