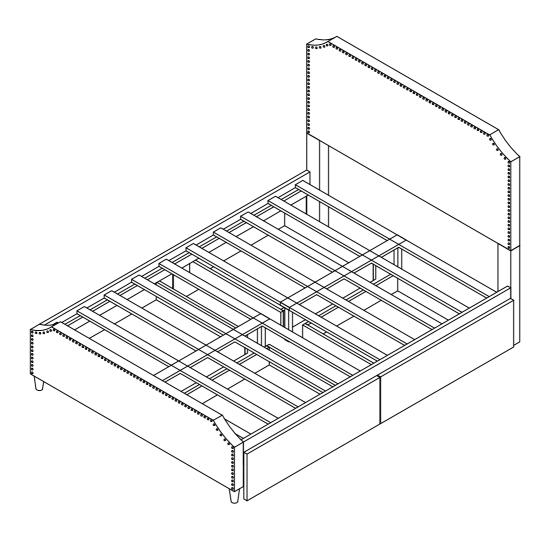

### Detail View - QUEEN BED WITH 4 DRAWERS

Identifying the Hardware - Indentify the hardware using the illustrations below.