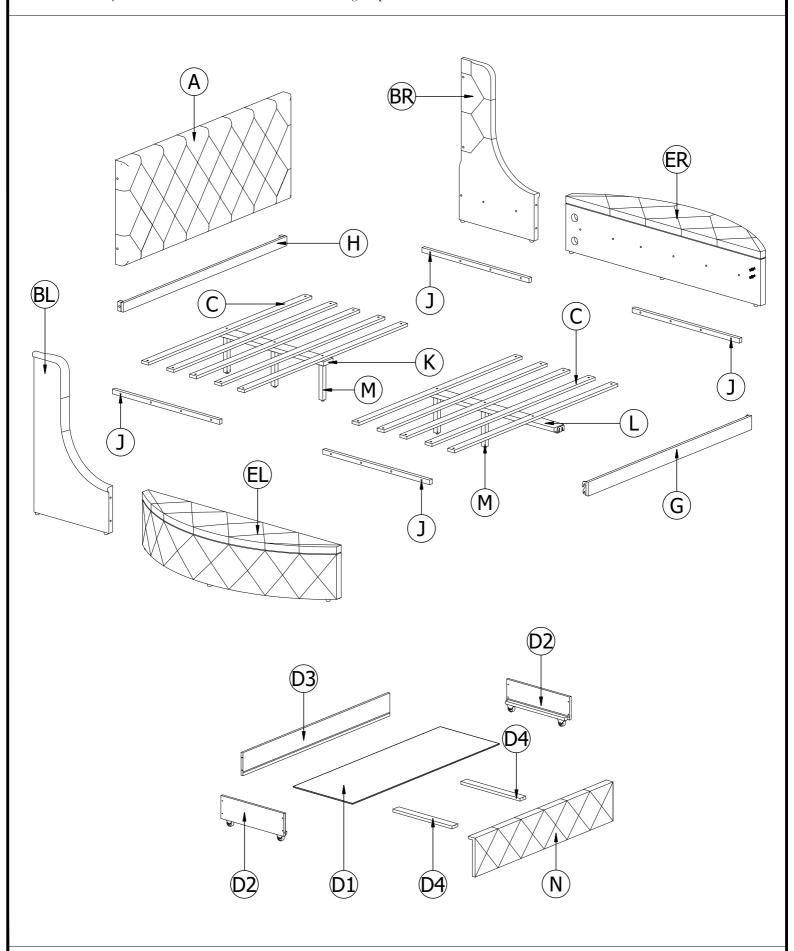

| PART LIST: WF296333 |                 |        |          |  |
|---------------------|-----------------|--------|----------|--|
| No.                 | Description     | Sketch | Quanlity |  |
| A                   | Headboard panel |        | 1PC      |  |
| BL                  | Wing HB Left    |        | 1PC      |  |
| BR                  | Wing HB Right   |        | 1PC      |  |
| С                   | Slats Rolls     |        | 2SET     |  |
| D1                  | Drawer Bottom   |        | 1PC      |  |

| PART LIST: WF296334 |                   |        |          |
|---------------------|-------------------|--------|----------|
| No.                 | Description       | Sketch | Quanlity |
| D2                  | Drawer Side       |        | 2PCS     |
| D3                  | Drawer Back       |        | 1PC      |
| D4                  | Support Bottom    |        | 2PCS     |
| EL                  | Storage Rail Left |        | 1PC      |

| PART LIST: WF296335 |                               |        |          |  |
|---------------------|-------------------------------|--------|----------|--|
| No.                 | Description                   | Sketch | Quanlity |  |
| ER                  | Storage Rail Right            |        | 1PC      |  |
| G                   | Footboard                     |        | 1PC      |  |
| Н                   | Stretch                       |        | 1PC      |  |
| J                   | Support Rail                  |        | 4PCS     |  |
| K                   | Short Center<br>Support Slats |        | 1PC      |  |
| L                   | Long Center<br>Support Slats  |        | 1PC      |  |
| M                   | Support Leg                   |        | 5PCS     |  |
| N                   | Drawer Front                  |        | 1PC      |  |