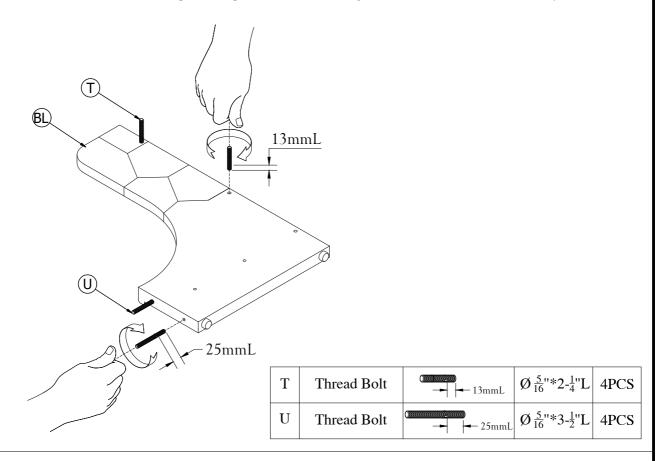

Thank you for purchasing this quality product. Be sure to check all packing material carefully for small part that may have come loose inside the carton during shipment.

Step 1. Assemble the Thread Bolt(T) and (U), put onto pre-drilled holes Wing Headboard L/R(B) and secure by hand.

| HARDWARE LIST : WF296333 |               |          |                                                |          |
|--------------------------|---------------|----------|------------------------------------------------|----------|
| No.                      | Description   | Sketch   | Size                                           | Quanlity |
| Q                        | Bolt          | (g)(g)   | Ø 5/16"*2"L                                    | 2PCS     |
| R                        | Spring Washer |          | $ \emptyset \frac{5}{16} $ "                   | 6PCS     |
| S                        | Flat Washer   | 0        | $ \emptyset \frac{5}{16} $ "                   | 6PCS     |
| Т                        | Thread Bolt   |          | $\emptyset \frac{5}{16}$ "*2- $\frac{1}{4}$ "L | 4PCS     |
| U                        | Thread Bolt   | <b>C</b> | $\emptyset \frac{5}{16}$ "*3- $\frac{1}{2}$ "L | 4PCS     |
| W                        | Hexagonal Nut | 9        | $ \emptyset \frac{5}{16} $ "                   | 4PCS     |
| X                        | Open Wrench   |          | M12                                            | 1PC      |
| Y                        | Allen Key     |          | $M4*2-\frac{1}{2}"L$                           | 1PC      |