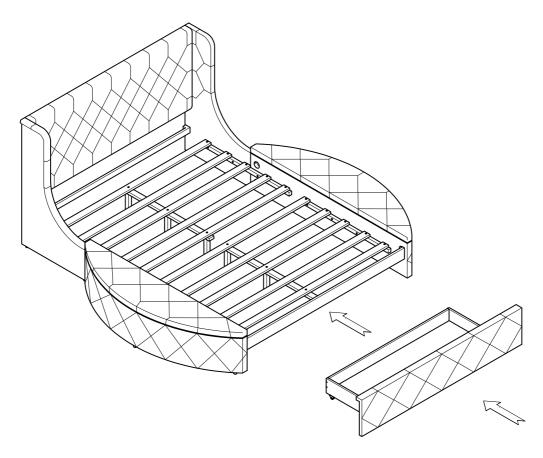

Step 8. Place the Drawer side plate(D2) with mount wheels to up on top of the back of Face Cushion(N), aligning the drilled holes, by using the Screws(P) plase in to the small holes available, use screwdriver tighten them together. Next, give turn the Drawer bottom plate(D1) and the Drawer side Plate(D2) rest add also put on top of the back of face Cushion(N), also by using the Screws(P) plase in to the small holes available, use screwdriver tighten them together. Next step, pass Drawer backs plate(D3) to in the Drawer side plate(D2) and Drawer bottom plate(D1). Aligning the drilled holes, by using the Screws(P) in to the small holes available, use screwdriver tighten them together. Finally, put the Bottom support bar(D4), use plase Screws(Z) in put to the small holes, use screwdriver, tighten them together.