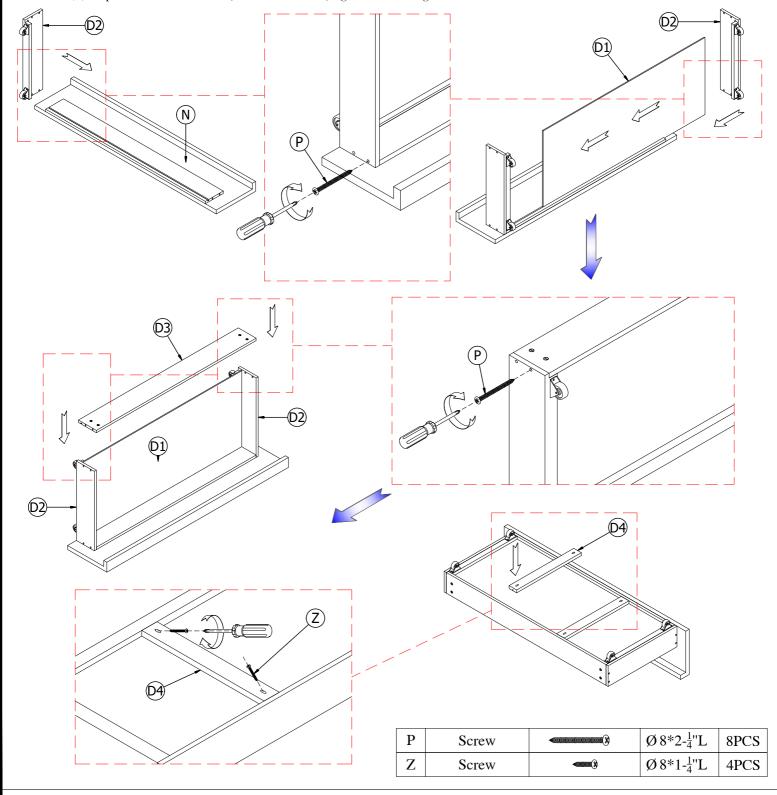

Step 8. Place the Drawer side plate(D2) with mount wheels to up on top of the back of Face Cushion(N), aligning the drilled holes, by using the Screws(P) plase in to the small holes available, use screwdriver tighten them together. Next, give turn the Drawer bottom plate(D1) and the Drawer side Plate(D2) rest add also put on top of the back of face Cushion(N), also by using the Screws(P) plase in to the small holes available, use screwdriver tighten them together. Next step, pass Drawer backs plate(D3) to in the Drawer side plate(D2) and Drawer bottom plate(D1). Aligning the drilled holes, by using the Screws(P) in to the small holes available, use screwdriver tighten them together. Finally, put the Bottom support bar(D4), use plase Screws(Z) in put to the small holes, use screwdriver, tighten them together.