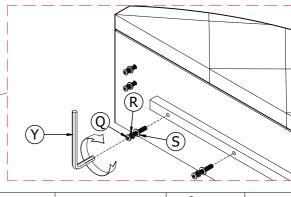

Step 4. Assembled the Headboard panel(A) to the Wing HB (BL)/(BR), with two pre-assembled threaded rods, by using the Flat Washer(S) Flat Washer (R), Hex Nut(W), tighten them with the Open Wrench(X) as guide. Also, give the Stretch(H), the by using the Bolt(Q), Spring Washer(R), Flat Washer(S) and Allen Key(Y) as guide. Next, put the Footboard(G) to Storage Rail (FL)/(FR). Before performing this step, placed lossen the belts of the Storage Rail (FL)/(FR).