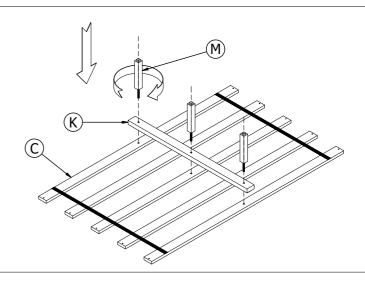

Step 5. Set Slat roll(C), link pre-wire up. Next, place the Short center support slats(K), align the drill holes. At the same time, use the Support leg(M) to pass through the holes on the Short center support slats(K) one by one, to link through the Slat roll(C) and tighten them together.