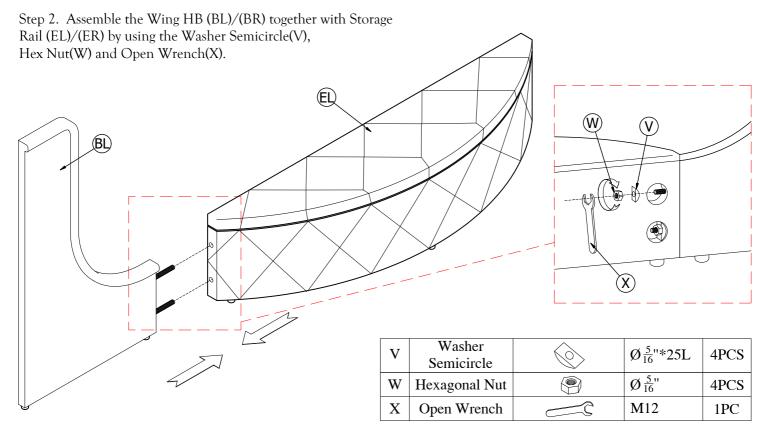

| HARDWARE LIST : WF296335 |                      |                  |                                                |          |
|--------------------------|----------------------|------------------|------------------------------------------------|----------|
| No.                      | Description          | Sketch           | Size                                           | Quanlity |
| P                        | Screw                | <b>(3)</b>       | Ø 8*2- <u>1</u> "L                             | 8PCS     |
| О                        | Bolt                 | (a)              | $\emptyset \frac{5}{16}$ "*1- $\frac{1}{2}$ "L | 1PC      |
| Q                        | Bolt                 | (i)              | Ø 5/16"*2"L                                    | 16PCS    |
| R                        | Spring Washer        |                  | $\emptyset \frac{5}{16}$ "                     | 17PCS    |
| S                        | Flat Washer          |                  | $\emptyset \frac{5}{16}$ "                     | 17PCS    |
| V                        | Washer<br>Semicircle |                  | $\emptyset \frac{5}{16}$ "*25L                 | 4PCS     |
| W                        | Hexagonal Nut        |                  | $ \emptyset \frac{5}{16} $ "                   | 4PCS     |
| Z                        | Screw                | <b>◆■■■■</b> (3) | Ø 8*1- <u>1</u> "L                             | 24PCS    |
| X                        | Open Wrench          |                  | M12                                            | 1PC      |
| Y                        | Allen Key            |                  | M4*2-½"L                                       | 1PC      |
|                          |                      |                  |                                                |          |