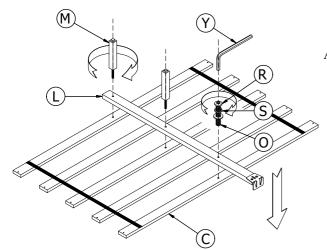

Step 6. Set Slat roll(C), link pre-wire up. Next, place the Long center supprot slats(L), align the drill holes.

At the same time, use the Support leg(M) to pass through the holes on the Long center supprot slats(L) one by one, to link through the Slat roll(C) and tighten them together. Next the by using the Bolt(O), Spring Washer(R), Flat Washer(S) and Allen Key(Y).

| О | Bolt          | <u> </u> | $\emptyset \frac{5}{16}$ "*1- $\frac{1}{2}$ "L | 1PC |
|---|---------------|----------|------------------------------------------------|-----|
| R | Spring Washer |          | $\emptyset \frac{5}{16}$ "                     | 1PC |
| S | Flat Washer   | 0        | Ø 5/16"                                        | 1PC |
| Y | Allen Key     |          | M4*2-½"L                                       | 1PC |