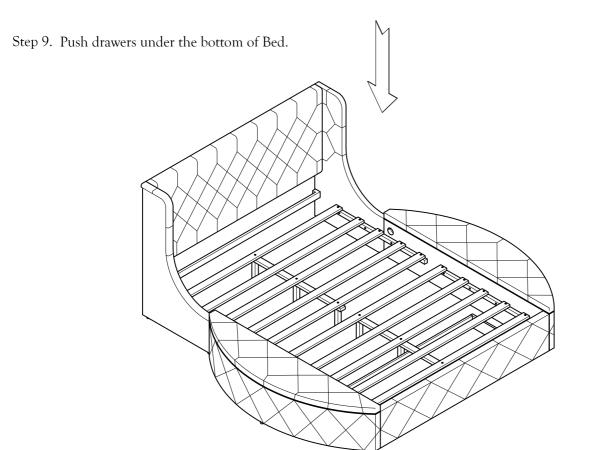

Step 8. Place the Drawer side plate(D2) with mount wheels to up on top of the back of Face Cushion(N), aligning the drilled holes, by using the Screws(P) plase in to the small holes available, use screwdriver tighten them together. Next, give turn the Drawer bottom plate(D1) and the Drawer side Plate(D2) rest add also put on top of the back of face Cushion(N), also by using the Screws(P) plase in to the small holes available, use screwdriver tighten them together. Next step, pass Drawer backs plate(D3) to in the Drawer side plate(D2) and Drawer bottom plate(D1). Aligning the drilled holes, by using the Screws(P) in to the small holes available, use screwdriver tighten them together. Finally, put the Bottom support bar(D4), use plase Screws(Z) in put to the small holes, use screwdriver, tighten them together.