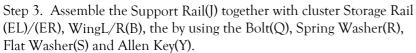

Step 4. Assembled the Headboard panel(A) to the Wing HB (BL)/(BR), with two pre-assembled threaded rods, by using the Flat Washer(S) Flat Washer (R), Hex Nut(W), tighten them with the Open Wrench(X) as guide. Also, give the Stretch(H), the by using the Bolt(Q), Spring Washer(R), Flat Washer(S) and Allen Key(Y) as guide. Next, put the Footboard(G) to Storage Rail (FL)/(FR). Before performing this step, placed lossen the belts of the Storage Rail (FL)/(FR).