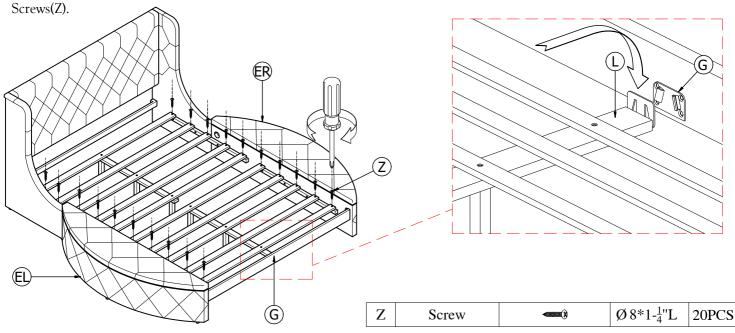

Step 7. Put the two Slat roll clusters on the Storage Rail (EL)/(ER) of the bed to be neat, then tighten they are by

PAGE 6 OF 8 MADE IN VIETNAM