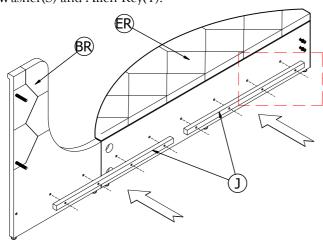

Step 4. Assembled the Headboard panel(A) to the Wing HB (BL)/(BR), with two pre-assembled threaded rods, by using the Flat Washer(S) Flat Washer (R), Hex Nut(W), tighten them with the Open Wrench(X) as guide. Also, give the Stretch(H), the by using the Bolt(Q), Spring Washer(R), Flat Washer(S) and Allen Key(Y) as guide. Next, put the Footboard(G) to Storage Rail (FL)/(FR). Before performing this step, placed lossen the belts of the Storage Rail (FL)/(FR).