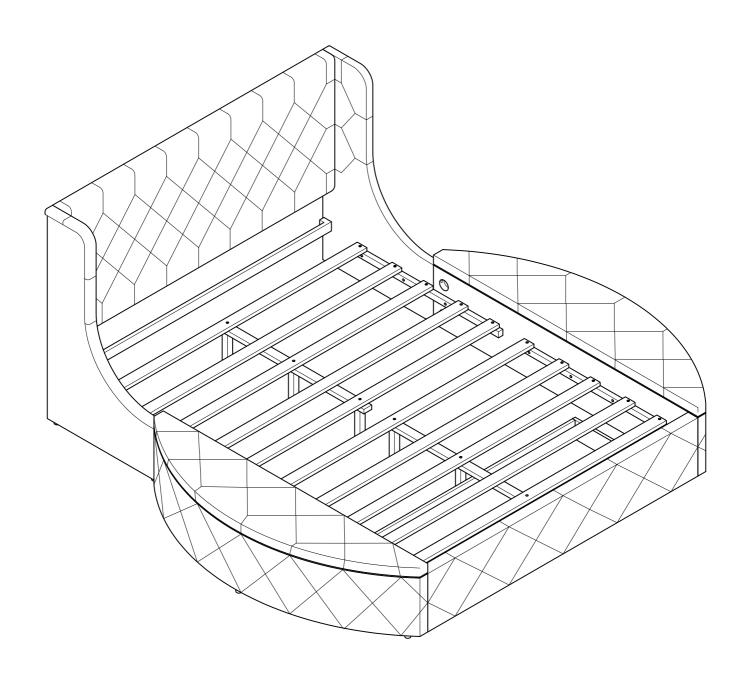

#### ASSEMBLY INSTRUCTIONS Item No: WF296333/34/35

**Description: STORAGE BED WITH DRAWERS** 

Thank you for purchasing this quality product. Be sure to check all packing material carefully for small part that may have come loose inside the carton during shipment.