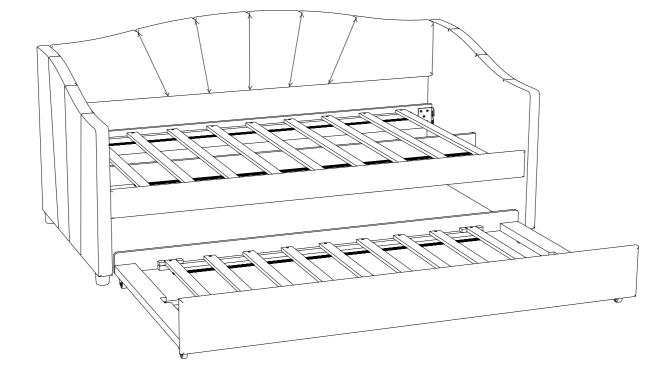

Item No: WF295782/81

**Description : TRUNDLE BED** 

Thank you for purchasing this quality product. Be sure to check all packing material carefully for small part that may have come loose inside the carton during shipment.

PAGE 1 OF 6 MADE IN VIETNAM

Item No: WF295782/81

**Description : TRUNDLE BED** 

Thank you for purchasing this quality product. Be sure to check all packing material carefully for small part that may have come loose inside the carton during shipment.