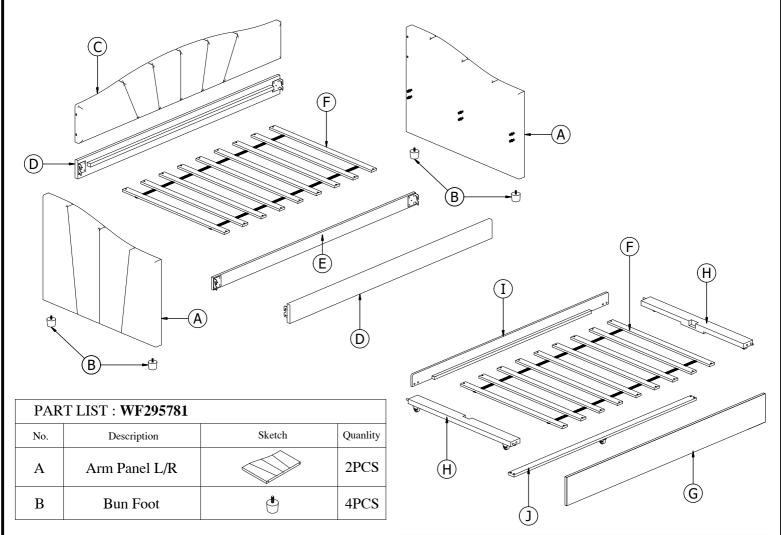

| PART LIST : <b>WF295782</b> |                      |        |          |  |  |
|-----------------------------|----------------------|--------|----------|--|--|
| No.                         | Description          | Sketch | Quanlity |  |  |
| С                           | Headboard panel      |        | 1PC      |  |  |
| D                           | Side Rail            |        | 2PCS     |  |  |
| Е                           | Center Support Slat  |        | 1PC      |  |  |
| F                           | Slats Rolls          |        | 2SET     |  |  |
| G                           | Trundle Cushion      |        | 2PCS     |  |  |
| Н                           | Trundle Side         |        | 2PCS     |  |  |
| I                           | Trundle Back         |        | 1PC      |  |  |
| J                           | Trundle Support Slat |        | 1PC      |  |  |

| HARDWARE LIST : WF295781 |                      |          |                                                       |          |  |  |
|--------------------------|----------------------|----------|-------------------------------------------------------|----------|--|--|
| No.                      | Description          | Sketch   | Size                                                  | Quanlity |  |  |
| K                        | Washer<br>Semicircle |          | Ø 5/16"*25L                                           | 4PCS     |  |  |
| L                        | Thread Bolt          |          | $\emptyset_{\overline{16}}^{5}$ "*2- $\frac{3}{4}$ "L | 8PCS     |  |  |
| M                        | Flat Washer          |          | $\emptyset \frac{5}{16}$ "                            | 4PCS     |  |  |
| N                        | Hexagonal Nut        |          | $\emptyset \frac{5}{16}$ "                            | 8PCS     |  |  |
| О                        | Open Wrench          |          | M12                                                   | 1PC      |  |  |
| P                        | Allen Key            |          | M4*2-½"L                                              | 1PC      |  |  |
| Q                        | Screw                | <b>◆</b> | Ø 8*1- <u>1</u> "L                                    | 40PCS    |  |  |
|                          |                      |          |                                                       |          |  |  |