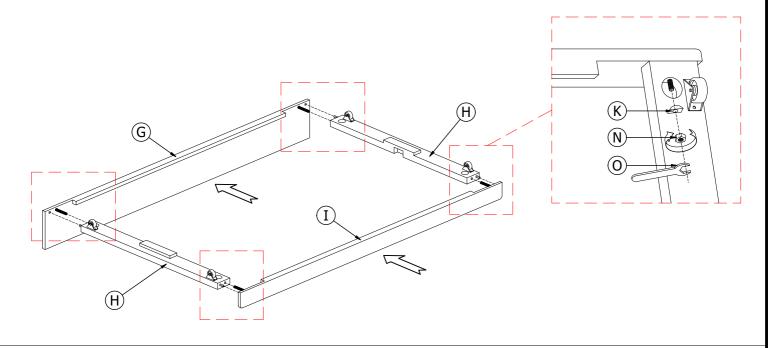

Step 5. Place the Trundle side plate(H) with mount wheels to put the back face Trundle Cushion(G) and the inner face Trundle back(I), which has four pre-assembled threaded rods, by using the Washer Semicircle(K), Hex Nut(N). Finally, tighten them with the Open Wrench(O) as guide.