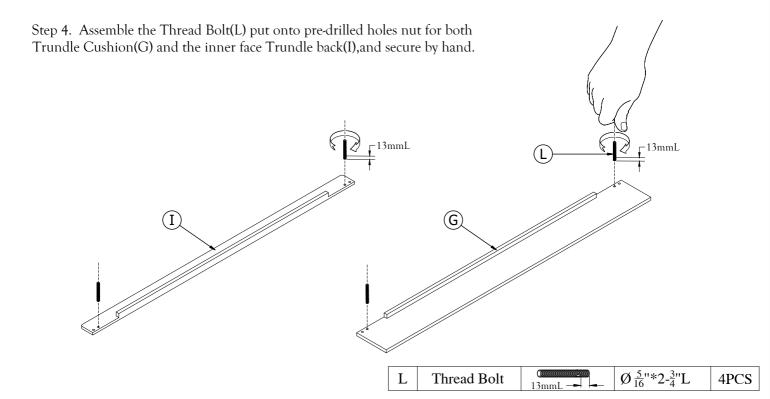

| HARDWARE LIST : WF295781 |                      |          |                                                       |          |  |  |
|--------------------------|----------------------|----------|-------------------------------------------------------|----------|--|--|
| No.                      | Description          | Sketch   | Size                                                  | Quanlity |  |  |
| K                        | Washer<br>Semicircle |          | Ø 5/16"*25L                                           | 4PCS     |  |  |
| L                        | Thread Bolt          |          | $\emptyset_{\overline{16}}^{5}$ "*2- $\frac{3}{4}$ "L | 8PCS     |  |  |
| M                        | Flat Washer          |          | $\emptyset \frac{5}{16}$ "                            | 4PCS     |  |  |
| N                        | Hexagonal Nut        |          | $\emptyset \frac{5}{16}$ "                            | 8PCS     |  |  |
| О                        | Open Wrench          |          | M12                                                   | 1PC      |  |  |
| P                        | Allen Key            |          | M4*2-½"L                                              | 1PC      |  |  |
| Q                        | Screw                | <b>◆</b> | Ø 8*1- <u>1</u> "L                                    | 40PCS    |  |  |
|                          |                      |          |                                                       |          |  |  |