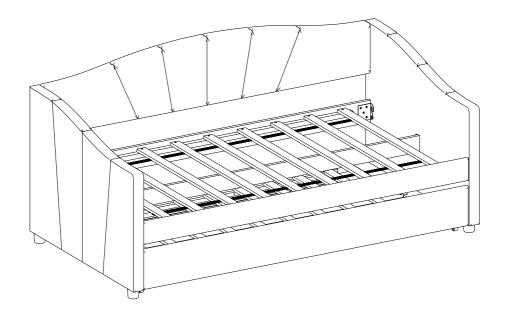

he Trundle side plate(H) with mount wheels to put the back face Trundle Cushion(G) and the inner face Trundle back(I), which has four pre-assembled threaded rods, by using the Washer Semicircle(K), Hex Nut(N). Finally, tighten them with the Open Wrench(O) as guide.



Step 6. Place put the Trundle support slat(J) with mount wheels the into the Trundle side(H). Then, put the Slat roll(F) and arrange it neatly. Finally, all togethertighten they are by Screws(Q) as guide.



Q Screw  $\emptyset 8*1-\frac{1}{4}$ "L 22PCS

Item No: WF295782/81

**Description : TRUNDLE BED** 

Thank you for purchasing this quality product. Be sure to check all packing material carefully for small part that may have come loose inside the carton during shipment.



Step 7. Push drawers under the bottom of Bed.





PAGE 6 OF 6 MADE IN VIETNAM