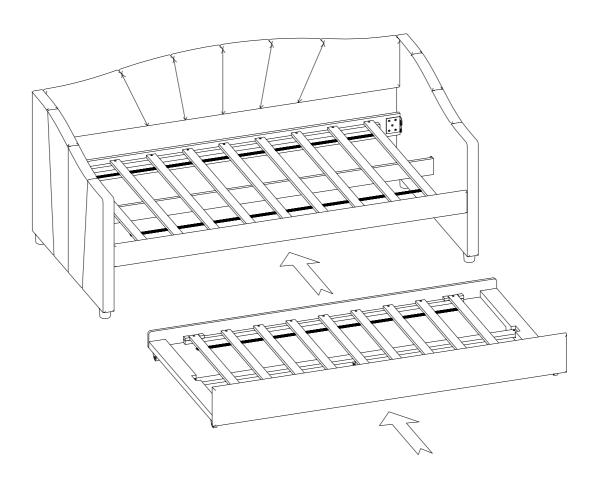

Step 6. Place put the Trundle support slat(J) with mount wheels the into the Trundle side(H). Then, put the Slat roll(F) and arrange it neatly. Finally, all togethertighten they are by Screws(Q) as guide.

Step 7. Push drawers under the bottom of Bed.

PAGE 6 OF 6 MADE IN VIETNAM