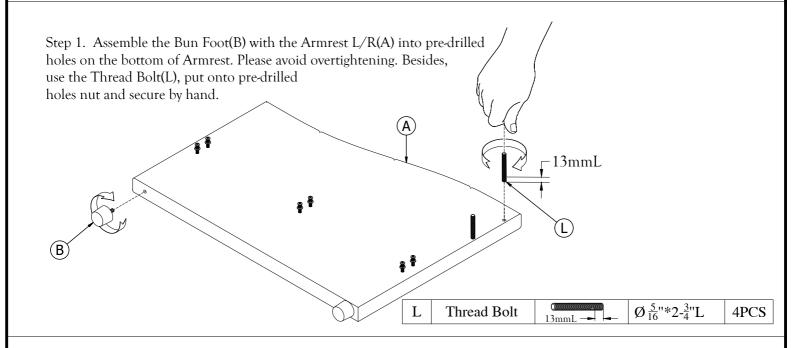

| HARDWARE LIST : WF295781 |                      |          |                                                       |          |  |  |
|--------------------------|----------------------|----------|-------------------------------------------------------|----------|--|--|
| No.                      | Description          | Sketch   | Size                                                  | Quanlity |  |  |
| K                        | Washer<br>Semicircle |          | Ø 5/16"*25L                                           | 4PCS     |  |  |
| L                        | Thread Bolt          |          | $\emptyset_{\overline{16}}^{5}$ "*2- $\frac{3}{4}$ "L | 8PCS     |  |  |
| M                        | Flat Washer          |          | $\emptyset \frac{5}{16}$ "                            | 4PCS     |  |  |
| N                        | Hexagonal Nut        |          | $\emptyset \frac{5}{16}$ "                            | 8PCS     |  |  |
| О                        | Open Wrench          |          | M12                                                   | 1PC      |  |  |
| P                        | Allen Key            |          | M4*2-½"L                                              | 1PC      |  |  |
| Q                        | Screw                | <b>◆</b> | Ø 8*1- <u>1</u> "L                                    | 40PCS    |  |  |
|                          |                      |          |                                                       |          |  |  |