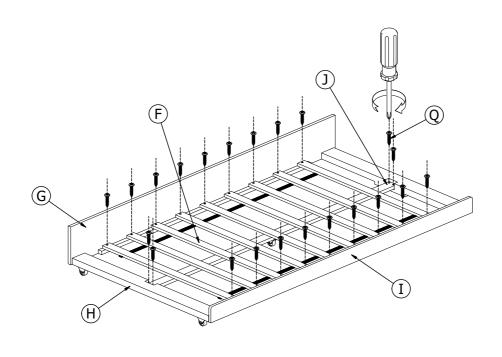

Step 6. Place put the Trundle support slat(J) with mount wheels the into the Trundle side(H). Then, put the Slat roll(F) and arrange it neatly. Finally, all togethertighten they are by Screws(Q) as guide.