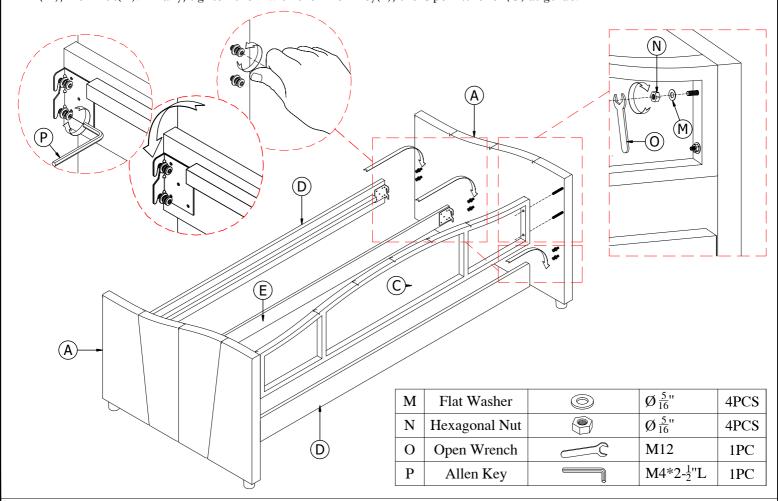

Step 2. Before performing this step, please loosen the bolts of the Arm Control Panel L/R(A), intended to hook metal Rail(D) and metal center(E) securely set to the bolt. Besides, pay attention to also bring the Headboard panel(C) which has pre-drilled holes at both ends, to the L/R Arm(A) with two pre-assembled threaded rods, by using the Flat Washer (M), Hex Nut(N). Finally, tighten them with the Allen Key(P), the Open Wrench(O) as guide.