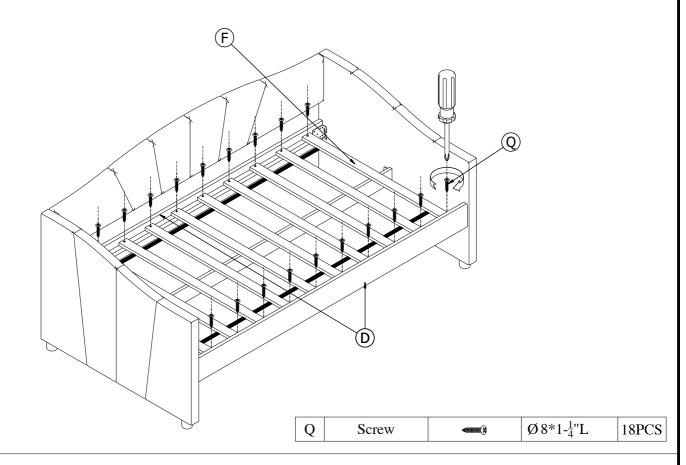

Step 3. Note: before placing the pre-assemble clusters Slat roll(F) in the side rails(D), it is advisable to check the direction of the arrow, place it straight out ahead and arrange it neatly. Then, tighten they are by Screws(Q).

Q Screw  $\emptyset 8*1-\frac{1}{4}$ "L 22PCS

Item No: WF295782/81

**Description : TRUNDLE BED** 

Thank you for purchasing this quality product. Be sure to check all packing material carefully for small part that may have come loose inside the carton during shipment.