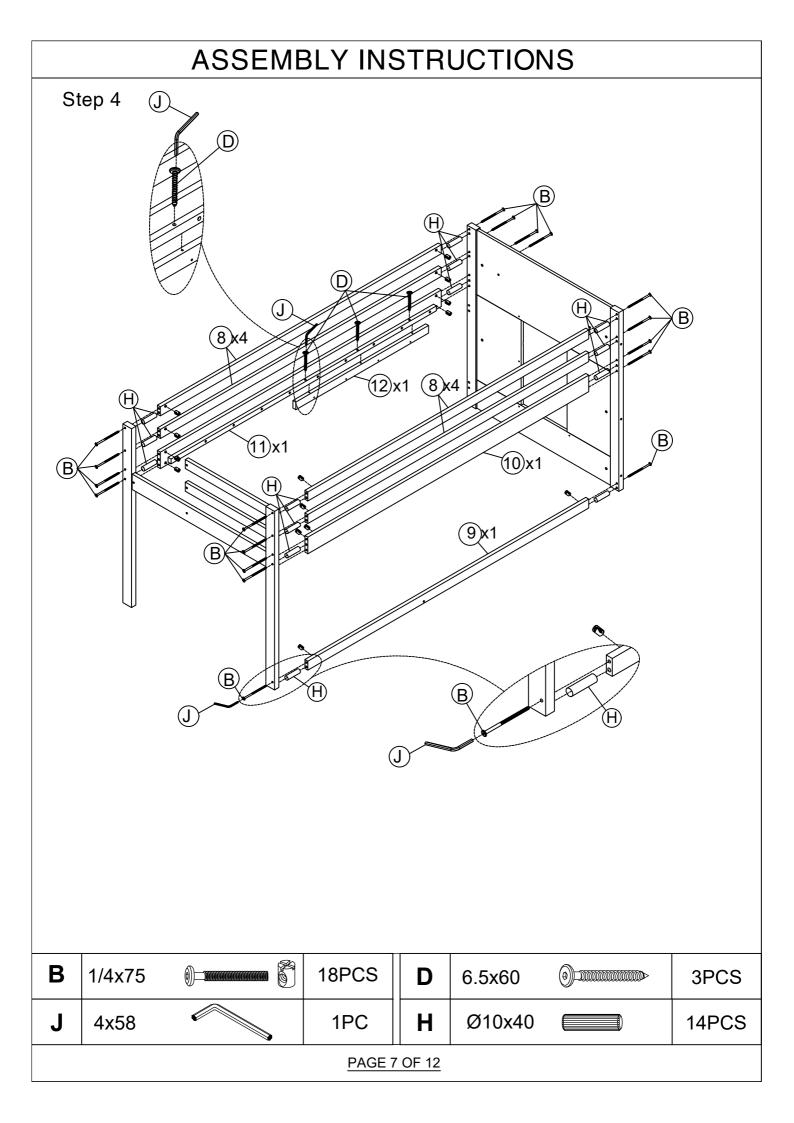

|                                 | ASSEMBLY INSTRUCTIONS                |                    |             |                                     |  |  |  |  |
|---------------------------------|--------------------------------------|--------------------|-------------|-------------------------------------|--|--|--|--|
|                                 | PARTS LIST                           |                    |             |                                     |  |  |  |  |
| WF293660 (Hardware in this SKU) |                                      |                    |             |                                     |  |  |  |  |
| 1                               | ⊘ <del> </del>                       | <sup>→</sup> 1pc   | 20          | Window frame 2pcs                   |  |  |  |  |
| 2                               | Left back leg                        | 1pc                | 21          | Window frame 2pcs                   |  |  |  |  |
| 3                               | ⊘ <del></del>                        | 1pc                | 22          | Door frame 2pcs                     |  |  |  |  |
| 4                               | Right back leg                       | 1pc                | 23          | Door frame 1pc                      |  |  |  |  |
| 5                               | Short head board panels              | 2pc                | <b>24</b>   | Left window bar                     |  |  |  |  |
| 6                               | Long head board panels               | 1pc                | 25          | Right window bar                    |  |  |  |  |
| 7                               | Bottom board panel                   | <b>1</b> 1pc       | 26          | Window bar 1pc                      |  |  |  |  |
| 8                               | <i>g</i><br>Front - back guard rails | 4pc                | s <b>27</b> | Front - back guard rails supports   |  |  |  |  |
| 9                               | Bottom back guard rails              | 1pc                | 28          | Right stair side or left stair side |  |  |  |  |
| 10                              | Back side rails                      | <sup>7</sup> 1pc   | 29          | Left stair side or left stair side  |  |  |  |  |
| 11                              | Front side rails                     | <sup>ਡ</sup> ∕ 1pc | 30          | Step stair side 2pcs                |  |  |  |  |
| 12                              | Support panel                        | 1pc                | 31          | Slats 7pcs                          |  |  |  |  |
| HARDWARE LIST (WF293660)        |                                      |                    |             |                                     |  |  |  |  |
| Α                               | 1/4x110                              | 10PCS              |             | Ø8x30 32PCS                         |  |  |  |  |
| В                               | 1/4x75                               | 20PCS              | M           | Ø4x30 (€)⊐000000000 48PCS           |  |  |  |  |
| С                               | 1/4x65                               | 14PCS              |             | Ø 6.5x35                            |  |  |  |  |
| D                               | 6.5x60                               | 13PCS              | κ           | Ø15x12 24PCS                        |  |  |  |  |
| Е                               | 6.5x90                               | 6PCS               | J           | 4x58 1PC                            |  |  |  |  |
| Н                               | Ø10x40                               | 36PCS              |             |                                     |  |  |  |  |
| PAGE 5 OF 12                    |                                      |                    |             |                                     |  |  |  |  |