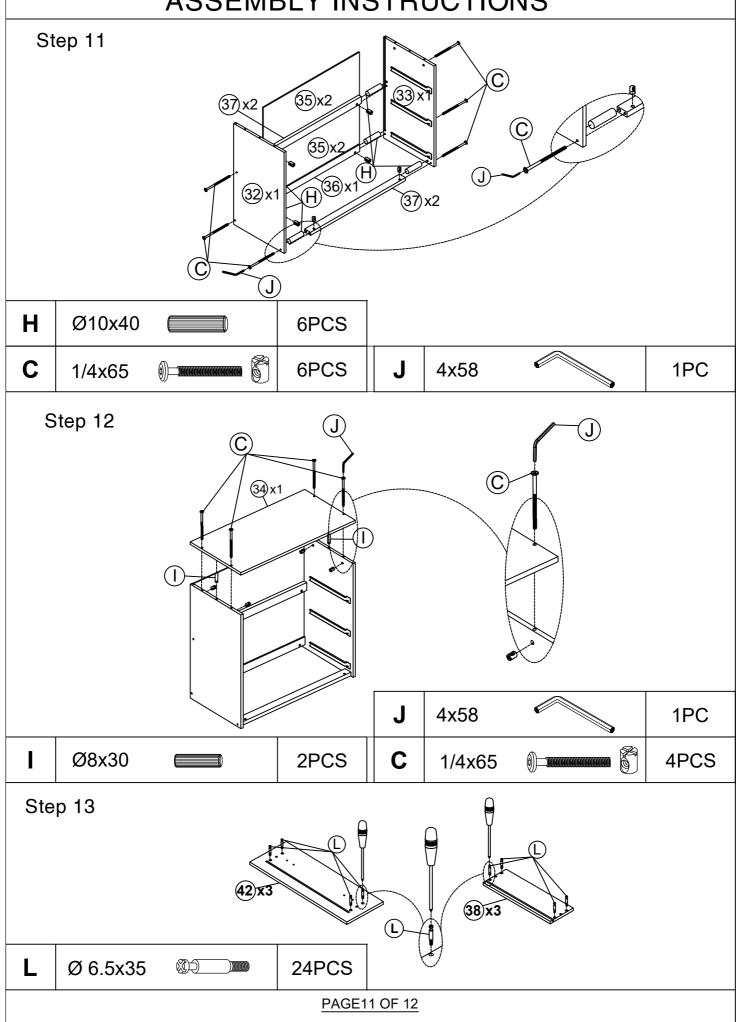

|            | ASSEMBLY INSTRUCTIONS      |     |    |                              |      |  |  |
|------------|----------------------------|-----|----|------------------------------|------|--|--|
| PARTS LIST |                            |     |    |                              |      |  |  |
| WF293659   |                            |     |    |                              |      |  |  |
| 13         | Right head board frames    | 1pc | 35 | Board drawers                | 2pcs |  |  |
| 14         | Left head board frames     | 1рс | 36 | Frame back lower support bar | 1pc  |  |  |
| 15         | Upper head board frames    | 1рс | 37 | Frame support bar            | 2pcs |  |  |
| 16         | Lower head board frames    | 1pc | 38 | Drawer back panels           | 3pcs |  |  |
| 17         | Front - left board frames  | 1рс | 39 | Drawer side right panels     | 3pcs |  |  |
| 18         | Front - right board frames | 1рс | 40 | Drawer side left panels      | 3pcs |  |  |
| 19         | Front - upper board frames | 1pc | 41 | Drawer bottom panels         | 3pcs |  |  |
| 32         | Left - board drawers       | 1pc | 42 | Drawer front panels          | 3pcs |  |  |
| 33         | Right - board drawers      | 1pc | 43 | ∑<br>Drawer handle           | 6pcs |  |  |
| 34         | Top - board drawers        | 1pc |    |                              |      |  |  |
|            |                            |     |    |                              |      |  |  |
|            |                            |     |    |                              |      |  |  |
|            |                            |     |    |                              |      |  |  |
|            |                            |     |    |                              |      |  |  |

|                                 | ASSEMBLY INSTRUCTIONS                |                    |             |                                     |  |  |  |  |
|---------------------------------|--------------------------------------|--------------------|-------------|-------------------------------------|--|--|--|--|
|                                 | PARTS LIST                           |                    |             |                                     |  |  |  |  |
| WF293660 (Hardware in this SKU) |                                      |                    |             |                                     |  |  |  |  |
| 1                               | ⊘ <del> </del>                       | <sup>→</sup> 1pc   | 20          | Window frame 2pcs                   |  |  |  |  |
| 2                               | Left back leg                        | 1pc                | 21          | Window frame 2pcs                   |  |  |  |  |
| 3                               | ⊘ <del></del>                        | 1pc                | 22          | Door frame 2pcs                     |  |  |  |  |
| 4                               | Right back leg                       | 1pc                | 23          | Door frame 1pc                      |  |  |  |  |
| 5                               | Short head board panels              | 2pc                | <b>24</b>   | Left window bar                     |  |  |  |  |
| 6                               | Long head board panels               | 1pc                | 25          | Right window bar                    |  |  |  |  |
| 7                               | Bottom board panel                   | <b>1</b> 1pc       | 26          | Window bar 1pc                      |  |  |  |  |
| 8                               | <i>g</i><br>Front - back guard rails | 4pc                | s <b>27</b> | Front - back guard rails supports   |  |  |  |  |
| 9                               | Bottom back guard rails              | 1pc                | 28          | Right stair side or left stair side |  |  |  |  |
| 10                              | Back side rails                      | <sup>7</sup> 1pc   | 29          | Left stair side or left stair side  |  |  |  |  |
| 11                              | Front side rails                     | <sup>ਡ</sup> ∕ 1pc | 30          | Step stair side 2pcs                |  |  |  |  |
| 12                              | Support panel                        | 1pc                | 31          | Slats 7pcs                          |  |  |  |  |
| HARDWARE LIST (WF293660)        |                                      |                    |             |                                     |  |  |  |  |
| Α                               | 1/4x110                              | 10PCS              |             | Ø8x30 32PCS                         |  |  |  |  |
| В                               | 1/4x75                               | 20PCS              | M           | Ø4x30 (€)⊐000000000 48PCS           |  |  |  |  |
| С                               | 1/4x65                               | 14PCS              |             | Ø 6.5x35                            |  |  |  |  |
| D                               | 6.5x60                               | 13PCS              | κ           | Ø15x12 24PCS                        |  |  |  |  |
| Е                               | 6.5x90                               | 6PCS               | J           | 4x58 1PC                            |  |  |  |  |
| Н                               | Ø10x40                               | 36PCS              |             |                                     |  |  |  |  |
| PAGE 5 OF 12                    |                                      |                    |             |                                     |  |  |  |  |