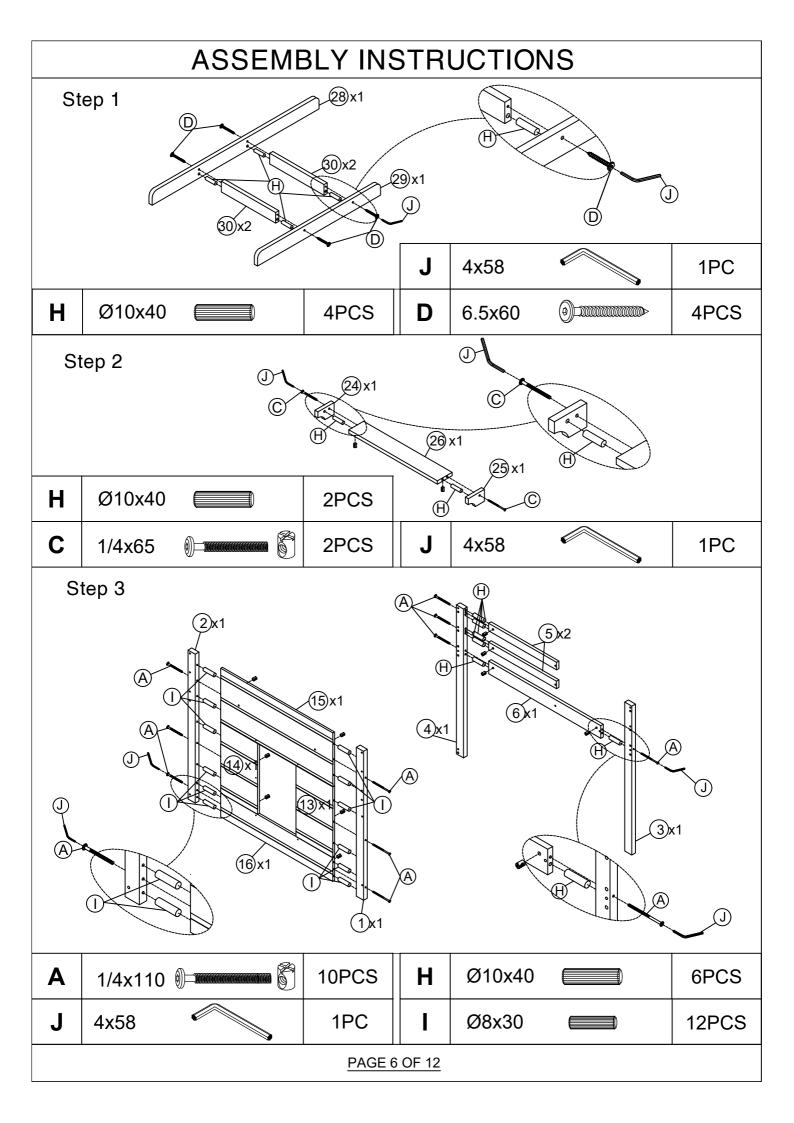

|                                 | ASSEMBLY INSTRUCTIONS                |                    |             |                                     |  |  |  |  |
|---------------------------------|--------------------------------------|--------------------|-------------|-------------------------------------|--|--|--|--|
|                                 | PARTS LIST                           |                    |             |                                     |  |  |  |  |
| WF293660 (Hardware in this SKU) |                                      |                    |             |                                     |  |  |  |  |
| 1                               | ⊘ <del> </del>                       | <sup>→</sup> 1pc   | 20          | Window frame 2pcs                   |  |  |  |  |
| 2                               | Left back leg                        | 1pc                | 21          | Window frame 2pcs                   |  |  |  |  |
| 3                               | ⊘ <del></del>                        | 1pc                | 22          | Door frame 2pcs                     |  |  |  |  |
| 4                               | Right back leg                       | 1pc                | 23          | Door frame 1pc                      |  |  |  |  |
| 5                               | Short head board panels              | 2pc                | <b>24</b>   | Left window bar                     |  |  |  |  |
| 6                               | Long head board panels               | 1pc                | 25          | Right window bar                    |  |  |  |  |
| 7                               | Bottom board panel                   | <b>1</b> 1pc       | 26          | Window bar 1pc                      |  |  |  |  |
| 8                               | <i>g</i><br>Front - back guard rails | 4pc                | s <b>27</b> | Front - back guard rails supports   |  |  |  |  |
| 9                               | Bottom back guard rails              | 1pc                | 28          | Right stair side or left stair side |  |  |  |  |
| 10                              | Back side rails                      | <sup>7</sup> 1pc   | 29          | Left stair side or left stair side  |  |  |  |  |
| 11                              | Front side rails                     | <sup>ਡ</sup> ∕ 1pc | 30          | Step stair side 2pcs                |  |  |  |  |
| 12                              | Support panel                        | 1pc                | 31          | Slats 7pcs                          |  |  |  |  |
| HARDWARE LIST (WF293660)        |                                      |                    |             |                                     |  |  |  |  |
| Α                               | 1/4x110                              | 10PCS              |             | Ø8x30 32PCS                         |  |  |  |  |
| В                               | 1/4x75                               | 20PCS              | M           | Ø4x30 (€)⊐000000000 48PCS           |  |  |  |  |
| С                               | 1/4x65                               | 14PCS              |             | Ø 6.5x35                            |  |  |  |  |
| D                               | 6.5x60                               | 13PCS              | κ           | Ø15x12 24PCS                        |  |  |  |  |
| Е                               | 6.5x90                               | 6PCS               | J           | 4x58 1PC                            |  |  |  |  |
| Н                               | Ø10x40                               | 36PCS              |             |                                     |  |  |  |  |
| PAGE 5 OF 12                    |                                      |                    |             |                                     |  |  |  |  |