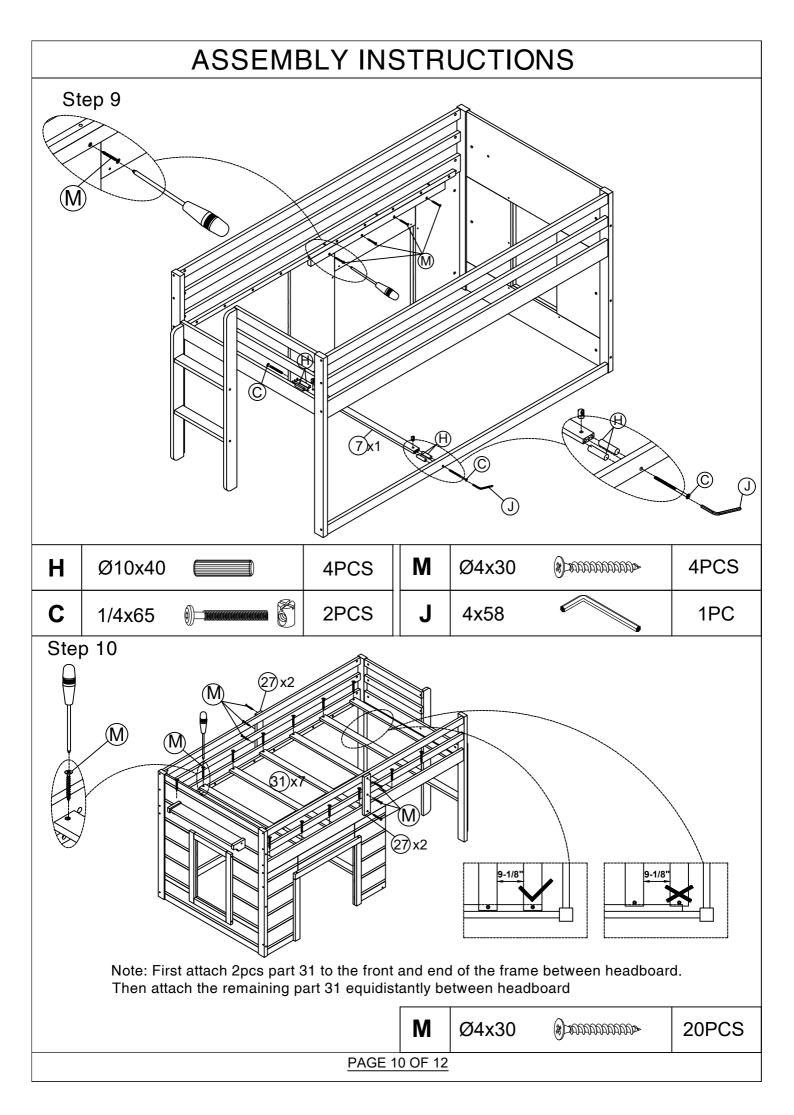

|                                 | ASSEMBLY INSTRUCTIONS                |                    |             |                                     |  |  |  |  |
|---------------------------------|--------------------------------------|--------------------|-------------|-------------------------------------|--|--|--|--|
|                                 | PARTS LIST                           |                    |             |                                     |  |  |  |  |
| WF293660 (Hardware in this SKU) |                                      |                    |             |                                     |  |  |  |  |
| 1                               | ⊘ <del> </del>                       | <sup>→</sup> 1pc   | 20          | Window frame 2pcs                   |  |  |  |  |
| 2                               | Left back leg                        | 1pc                | 21          | Window frame 2pcs                   |  |  |  |  |
| 3                               | ⊘ <del></del>                        | 1pc                | 22          | Door frame 2pcs                     |  |  |  |  |
| 4                               | Right back leg                       | 1pc                | 23          | Door frame 1pc                      |  |  |  |  |
| 5                               | Short head board panels              | 2pc                | <b>24</b>   | Left window bar                     |  |  |  |  |
| 6                               | Long head board panels               | 1pc                | 25          | Right window bar                    |  |  |  |  |
| 7                               | Bottom board panel                   | <b>1</b> 1pc       | 26          | Window bar 1pc                      |  |  |  |  |
| 8                               | <i>g</i><br>Front - back guard rails | 4pc                | s <b>27</b> | Front - back guard rails supports   |  |  |  |  |
| 9                               | Bottom back guard rails              | 1pc                | 28          | Right stair side or left stair side |  |  |  |  |
| 10                              | Back side rails                      | <sup>7</sup> 1pc   | 29          | Left stair side or left stair side  |  |  |  |  |
| 11                              | Front side rails                     | <sup>ਡ</sup> ∕ 1pc | 30          | Step stair side 2pcs                |  |  |  |  |
| 12                              | Support panel                        | 1pc                | 31          | Slats 7pcs                          |  |  |  |  |
| HARDWARE LIST (WF293660)        |                                      |                    |             |                                     |  |  |  |  |
| Α                               | 1/4x110                              | 10PCS              |             | Ø8x30 32PCS                         |  |  |  |  |
| В                               | 1/4x75                               | 20PCS              | M           | Ø4x30 (€)⊐000000000 48PCS           |  |  |  |  |
| С                               | 1/4x65                               | 14PCS              |             | Ø 6.5x35                            |  |  |  |  |
| D                               | 6.5x60                               | 13PCS              | κ           | Ø15x12 24PCS                        |  |  |  |  |
| Е                               | 6.5x90                               | 6PCS               | J           | 4x58 1PC                            |  |  |  |  |
| Н                               | Ø10x40                               | 36PCS              |             |                                     |  |  |  |  |
| PAGE 5 OF 12                    |                                      |                    |             |                                     |  |  |  |  |