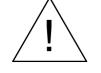

|            | ASSEMBLY INSTRUCTIONS      |     |    |                              |      |  |  |
|------------|----------------------------|-----|----|------------------------------|------|--|--|
| PARTS LIST |                            |     |    |                              |      |  |  |
| WF293659   |                            |     |    |                              |      |  |  |
| 13         | Right head board frames    | 1pc | 35 | Board drawers                | 2pcs |  |  |
| 14         | Left head board frames     | 1рс | 36 | Frame back lower support bar | 1pc  |  |  |
| 15         | Upper head board frames    | 1рс | 37 | Frame support bar            | 2pcs |  |  |
| 16         | Lower head board frames    | 1pc | 38 | Drawer back panels           | 3pcs |  |  |
| 17         | Front - left board frames  | 1рс | 39 | Drawer side right panels     | 3pcs |  |  |
| 18         | Front - right board frames | 1рс | 40 | Drawer side left panels      | 3pcs |  |  |
| 19         | Front - upper board frames | 1pc | 41 | Drawer bottom panels         | 3pcs |  |  |
| 32         | Left - board drawers       | 1pc | 42 | Drawer front panels          | 3pcs |  |  |
| 33         | Right - board drawers      | 1pc | 43 | ∑<br>Drawer handle           | 6pcs |  |  |
| 34         | Top - board drawers        | 1pc |    |                              |      |  |  |
|            |                            |     |    |                              |      |  |  |
|            |                            |     |    |                              |      |  |  |
|            |                            |     |    |                              |      |  |  |
|            |                            |     |    |                              |      |  |  |

|                                 | ASSEMBLY INSTRUCTIONS                |                    |             |                                     |  |  |  |  |
|---------------------------------|--------------------------------------|--------------------|-------------|-------------------------------------|--|--|--|--|
|                                 | PARTS LIST                           |                    |             |                                     |  |  |  |  |
| WF293660 (Hardware in this SKU) |                                      |                    |             |                                     |  |  |  |  |
| 1                               | ⊘ <del> </del>                       | <sup>→</sup> 1pc   | 20          | Window frame 2pcs                   |  |  |  |  |
| 2                               | Left back leg                        | 1pc                | 21          | Window frame 2pcs                   |  |  |  |  |
| 3                               | ⊘ <del></del>                        | 1pc                | 22          | Door frame 2pcs                     |  |  |  |  |
| 4                               | Right back leg                       | 1pc                | 23          | Door frame 1pc                      |  |  |  |  |
| 5                               | Short head board panels              | 2pc                | <b>24</b>   | Left window bar                     |  |  |  |  |
| 6                               | Long head board panels               | 1pc                | 25          | Right window bar                    |  |  |  |  |
| 7                               | Bottom board panel                   | <b>1</b> 1pc       | 26          | Window bar 1pc                      |  |  |  |  |
| 8                               | <i>g</i><br>Front - back guard rails | 4pc                | s <b>27</b> | Front - back guard rails supports   |  |  |  |  |
| 9                               | Bottom back guard rails              | 1pc                | 28          | Right stair side or left stair side |  |  |  |  |
| 10                              | Back side rails                      | <sup>7</sup> 1pc   | 29          | Left stair side or left stair side  |  |  |  |  |
| 11                              | Front side rails                     | <sup>ਡ</sup> ∕ 1pc | 30          | Step stair side 2pcs                |  |  |  |  |
| 12                              | Support panel                        | 1pc                | 31          | Slats 7pcs                          |  |  |  |  |
| HARDWARE LIST (WF293660)        |                                      |                    |             |                                     |  |  |  |  |
| Α                               | 1/4x110                              | 10PCS              |             | Ø8x30 32PCS                         |  |  |  |  |
| В                               | 1/4x75                               | 20PCS              | M           | Ø4x30 (€)⊐000000000 48PCS           |  |  |  |  |
| С                               | 1/4x65                               | 14PCS              |             | Ø 6.5x35                            |  |  |  |  |
| D                               | 6.5x60                               | 13PCS              | κ           | Ø15x12 24PCS                        |  |  |  |  |
| Е                               | 6.5x90                               | 6PCS               | J           | 4x58 1PC                            |  |  |  |  |
| Н                               | Ø10x40                               | 36PCS              |             |                                     |  |  |  |  |
| PAGE 5 OF 12                    |                                      |                    |             |                                     |  |  |  |  |