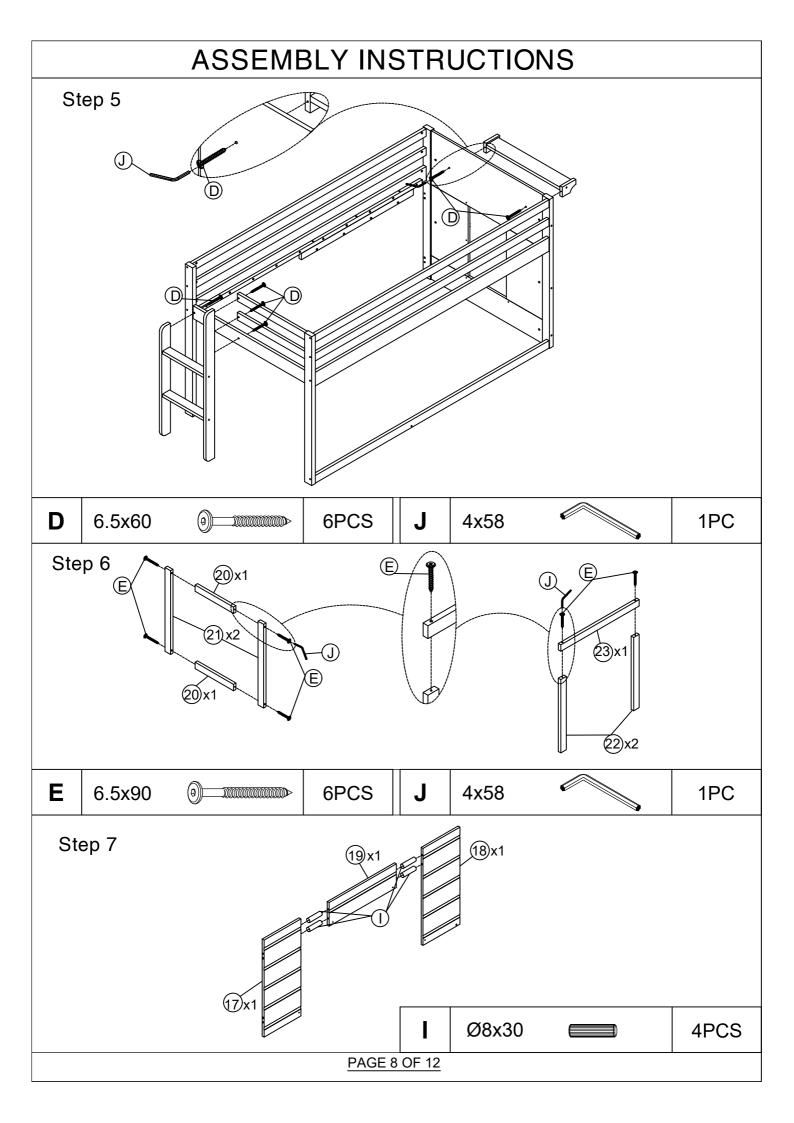

|                                 | ASSEMBLY INSTRUCTIONS                |                    |             |                                     |  |  |  |  |
|---------------------------------|--------------------------------------|--------------------|-------------|-------------------------------------|--|--|--|--|
|                                 | PARTS LIST                           |                    |             |                                     |  |  |  |  |
| WF293660 (Hardware in this SKU) |                                      |                    |             |                                     |  |  |  |  |
| 1                               | ⊘ <del> </del>                       | <sup>→</sup> 1pc   | 20          | Window frame 2pcs                   |  |  |  |  |
| 2                               | Left back leg                        | 1pc                | 21          | Window frame 2pcs                   |  |  |  |  |
| 3                               | ⊘ <del></del>                        | 1pc                | 22          | Door frame 2pcs                     |  |  |  |  |
| 4                               | Right back leg                       | 1pc                | 23          | Door frame 1pc                      |  |  |  |  |
| 5                               | Short head board panels              | 2pc                | <b>24</b>   | Left window bar                     |  |  |  |  |
| 6                               | Long head board panels               | 1pc                | 25          | Right window bar                    |  |  |  |  |
| 7                               | Bottom board panel                   | <b>1</b> 1pc       | 26          | Window bar 1pc                      |  |  |  |  |
| 8                               | <i>g</i><br>Front - back guard rails | 4pc                | s <b>27</b> | Front - back guard rails supports   |  |  |  |  |
| 9                               | Bottom back guard rails              | 1pc                | 28          | Right stair side or left stair side |  |  |  |  |
| 10                              | Back side rails                      | <sup>7</sup> 1pc   | 29          | Left stair side or left stair side  |  |  |  |  |
| 11                              | Front side rails                     | <sup>ਡ</sup> ∕ 1pc | 30          | Step stair side 2pcs                |  |  |  |  |
| 12                              | Support panel                        | 1pc                | 31          | Slats 7pcs                          |  |  |  |  |
| HARDWARE LIST (WF293660)        |                                      |                    |             |                                     |  |  |  |  |
| Α                               | 1/4x110                              | 10PCS              |             | Ø8x30 32PCS                         |  |  |  |  |
| В                               | 1/4x75                               | 20PCS              | M           | Ø4x30 (€)⊐000000000 48PCS           |  |  |  |  |
| С                               | 1/4x65                               | 14PCS              |             | Ø 6.5x35                            |  |  |  |  |
| D                               | 6.5x60                               | 13PCS              | κ           | Ø15x12 24PCS                        |  |  |  |  |
| Е                               | 6.5x90                               | 6PCS               | J           | 4x58 1PC                            |  |  |  |  |
| Н                               | Ø10x40                               | 36PCS              |             |                                     |  |  |  |  |
| PAGE 5 OF 12                    |                                      |                    |             |                                     |  |  |  |  |