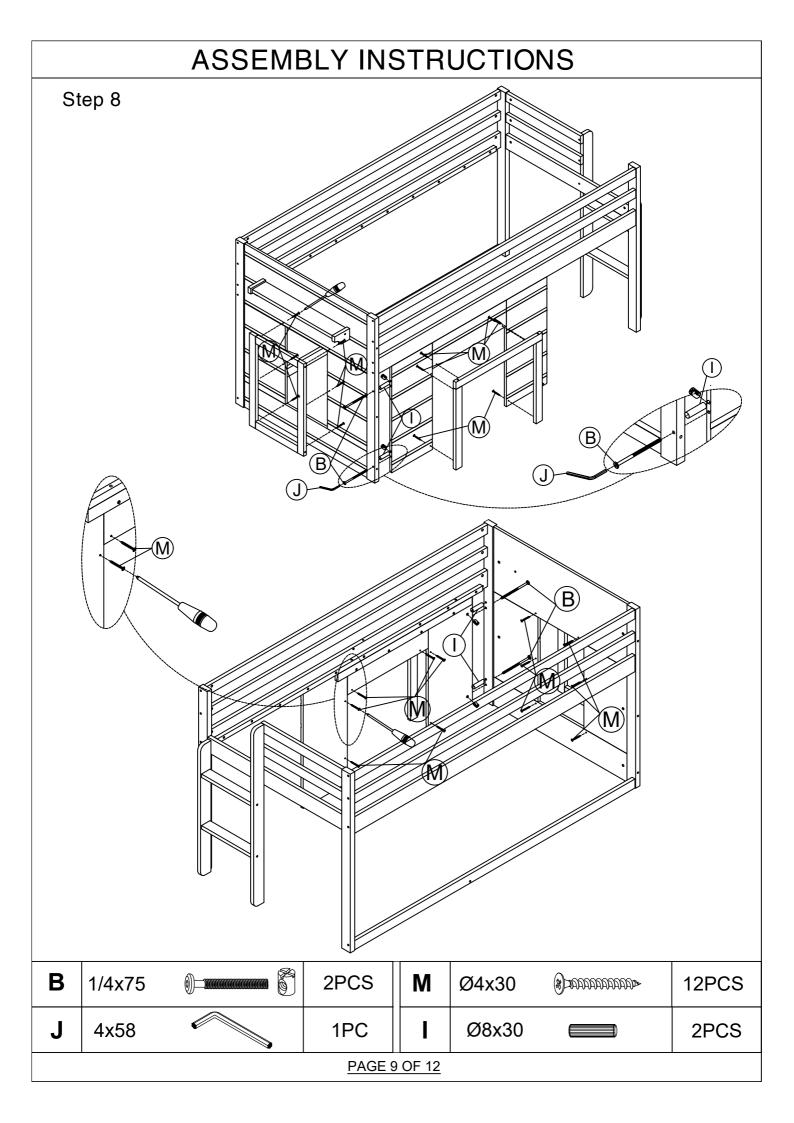

|                                 | ASSEMBLY INSTRUCTIONS                |                    |             |                                     |  |  |  |  |
|---------------------------------|--------------------------------------|--------------------|-------------|-------------------------------------|--|--|--|--|
|                                 | PARTS LIST                           |                    |             |                                     |  |  |  |  |
| WF293660 (Hardware in this SKU) |                                      |                    |             |                                     |  |  |  |  |
| 1                               | ⊘ <del> </del>                       | <sup>→</sup> 1pc   | 20          | Window frame 2pcs                   |  |  |  |  |
| 2                               | Left back leg                        | 1pc                | 21          | Window frame 2pcs                   |  |  |  |  |
| 3                               | ⊘ <del></del>                        | 1pc                | 22          | Door frame 2pcs                     |  |  |  |  |
| 4                               | Right back leg                       | 1pc                | 23          | Door frame 1pc                      |  |  |  |  |
| 5                               | Short head board panels              | 2pc                | <b>24</b>   | Left window bar                     |  |  |  |  |
| 6                               | Long head board panels               | 1pc                | 25          | Right window bar                    |  |  |  |  |
| 7                               | Bottom board panel                   | <b>1</b> 1pc       | 26          | Window bar 1pc                      |  |  |  |  |
| 8                               | <i>g</i><br>Front - back guard rails | 4pc                | s <b>27</b> | Front - back guard rails supports   |  |  |  |  |
| 9                               | Bottom back guard rails              | 1pc                | 28          | Right stair side or left stair side |  |  |  |  |
| 10                              | Back side rails                      | <sup>7</sup> 1pc   | 29          | Left stair side or left stair side  |  |  |  |  |
| 11                              | Front side rails                     | <sup>ਡ</sup> ∕ 1pc | 30          | Step stair side 2pcs                |  |  |  |  |
| 12                              | Support panel                        | 1pc                | 31          | Slats 7pcs                          |  |  |  |  |
| HARDWARE LIST (WF293660)        |                                      |                    |             |                                     |  |  |  |  |
| Α                               | 1/4x110                              | 10PCS              |             | Ø8x30 32PCS                         |  |  |  |  |
| В                               | 1/4x75                               | 20PCS              | M           | Ø4x30 (€)⊐000000000 48PCS           |  |  |  |  |
| С                               | 1/4x65                               | 14PCS              |             | Ø 6.5x35                            |  |  |  |  |
| D                               | 6.5x60                               | 13PCS              | κ           | Ø15x12 24PCS                        |  |  |  |  |
| Е                               | 6.5x90                               | 6PCS               | J           | 4x58 1PC                            |  |  |  |  |
| Н                               | Ø10x40                               | 36PCS              |             |                                     |  |  |  |  |
| PAGE 5 OF 12                    |                                      |                    |             |                                     |  |  |  |  |