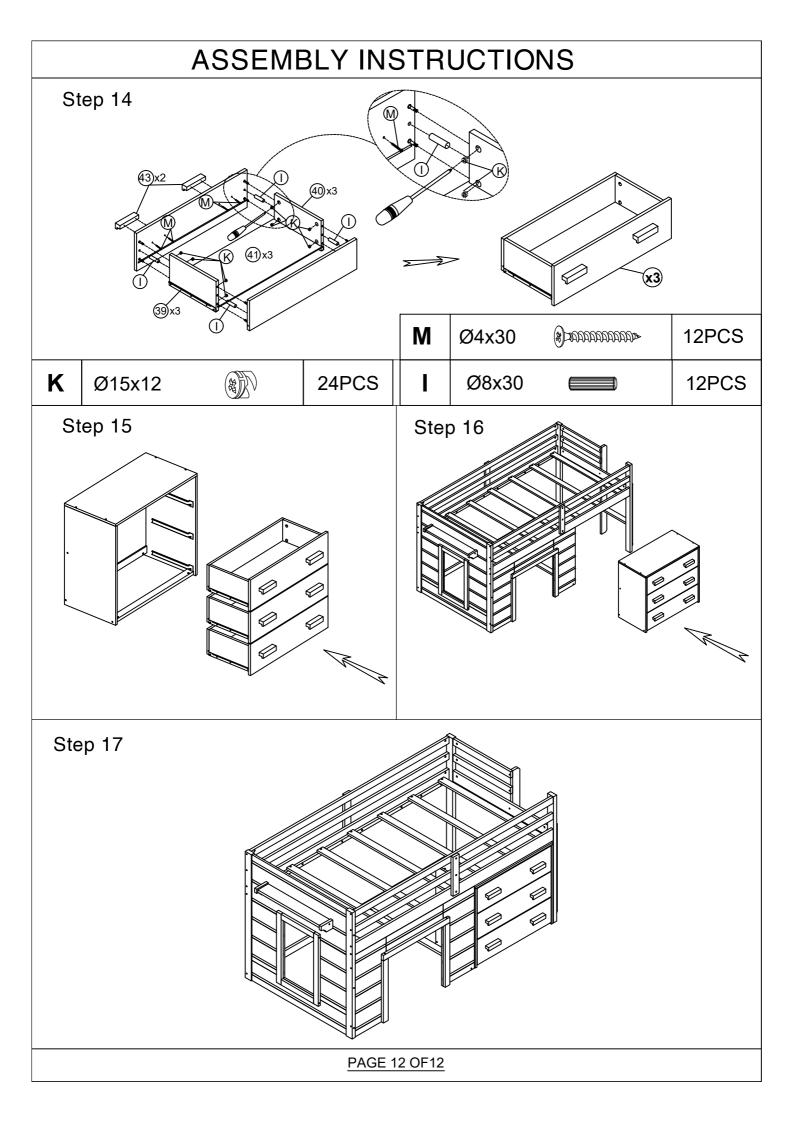

|            | ASSEMBLY INSTRUCTIONS      |     |    |                              |      |  |  |
|------------|----------------------------|-----|----|------------------------------|------|--|--|
| PARTS LIST |                            |     |    |                              |      |  |  |
| WF293659   |                            |     |    |                              |      |  |  |
| 13         | Right head board frames    | 1pc | 35 | Board drawers                | 2pcs |  |  |
| 14         | Left head board frames     | 1рс | 36 | Frame back lower support bar | 1pc  |  |  |
| 15         | Upper head board frames    | 1рс | 37 | Frame support bar            | 2pcs |  |  |
| 16         | Lower head board frames    | 1pc | 38 | Drawer back panels           | 3pcs |  |  |
| 17         | Front - left board frames  | 1рс | 39 | Drawer side right panels     | 3pcs |  |  |
| 18         | Front - right board frames | 1рс | 40 | Drawer side left panels      | 3pcs |  |  |
| 19         | Front - upper board frames | 1pc | 41 | Drawer bottom panels         | 3pcs |  |  |
| 32         | Left - board drawers       | 1pc | 42 | Drawer front panels          | 3pcs |  |  |
| 33         | Right - board drawers      | 1pc | 43 | ∑<br>Drawer handle           | 6pcs |  |  |
| 34         | Top - board drawers        | 1pc |    |                              |      |  |  |
|            |                            |     |    |                              |      |  |  |
|            |                            |     |    |                              |      |  |  |
|            |                            |     |    |                              |      |  |  |
|            |                            |     |    |                              |      |  |  |

|                                 | ASSEMBLY INSTRUCTIONS                |                    |             |                                     |  |  |  |  |
|---------------------------------|--------------------------------------|--------------------|-------------|-------------------------------------|--|--|--|--|
|                                 | PARTS LIST                           |                    |             |                                     |  |  |  |  |
| WF293660 (Hardware in this SKU) |                                      |                    |             |                                     |  |  |  |  |
| 1                               | ⊘ <del> </del>                       | <sup>→</sup> 1pc   | 20          | Window frame 2pcs                   |  |  |  |  |
| 2                               | Left back leg                        | 1pc                | 21          | Window frame 2pcs                   |  |  |  |  |
| 3                               | ⊘ <del></del>                        | 1pc                | 22          | Door frame 2pcs                     |  |  |  |  |
| 4                               | Right back leg                       | 1pc                | 23          | Door frame 1pc                      |  |  |  |  |
| 5                               | Short head board panels              | 2pc                | <b>24</b>   | Left window bar                     |  |  |  |  |
| 6                               | Long head board panels               | 1pc                | 25          | Right window bar                    |  |  |  |  |
| 7                               | Bottom board panel                   | <b>1</b> 1pc       | 26          | Window bar 1pc                      |  |  |  |  |
| 8                               | <i>g</i><br>Front - back guard rails | 4pc                | s <b>27</b> | Front - back guard rails supports   |  |  |  |  |
| 9                               | Bottom back guard rails              | 1pc                | 28          | Right stair side or left stair side |  |  |  |  |
| 10                              | Back side rails                      | <sup>7</sup> 1pc   | 29          | Left stair side or left stair side  |  |  |  |  |
| 11                              | Front side rails                     | <sup>ਡ</sup> ∕ 1pc | 30          | Step stair side 2pcs                |  |  |  |  |
| 12                              | Support panel                        | 1pc                | 31          | Slats 7pcs                          |  |  |  |  |
| HARDWARE LIST (WF293660)        |                                      |                    |             |                                     |  |  |  |  |
| Α                               | 1/4x110                              | 10PCS              |             | Ø8x30 32PCS                         |  |  |  |  |
| В                               | 1/4x75                               | 20PCS              | M           | Ø4x30 (€)⊐000000000 48PCS           |  |  |  |  |
| С                               | 1/4x65                               | 14PCS              |             | Ø 6.5x35                            |  |  |  |  |
| D                               | 6.5x60                               | 13PCS              | κ           | Ø15x12 24PCS                        |  |  |  |  |
| Е                               | 6.5x90                               | 6PCS               | J           | 4x58 1PC                            |  |  |  |  |
| Н                               | Ø10x40                               | 36PCS              |             |                                     |  |  |  |  |
| PAGE 5 OF 12                    |                                      |                    |             |                                     |  |  |  |  |