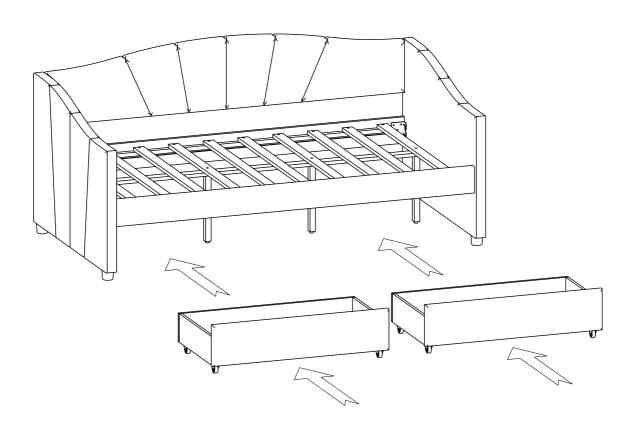

rawer bottom plate(H4) and the Drawer side Plate(H2) rest add also put on top of the back of face Cushion(H1), also by using the Screws(K) plase in to the small holes available, use screwdriver tighten them together. Next step, pass Drawer backs plate(H3) to in the Drawer side plate(H2) and Drawer bottom plate(H4). Aligning the drilled holes, by using the Screws(K) in to the small holes available, use screwdriver tighten them together. Finally, put the Bottom support bar(H5), use plase Screws(Q) in to the small holes available, use screwdriver tighten them together.



Item No: WF290887/86

**Description: DRAWERS BED** 

Thank you for purchasing this quality product. Be sure to check all packing material carefully for small part that may have come loose inside the carton during shipment.



Step 6. Push drawers under the bottom of Bed.





PAGE 6 OF 6 MADE IN VIETNAM