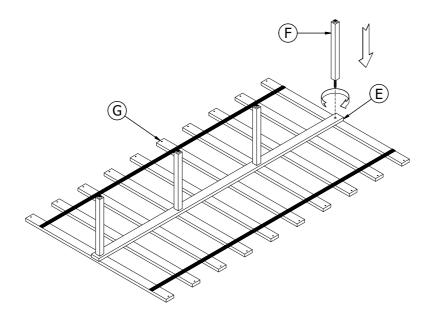

Step 3. Set Slat roll(G), link pre-wire up. Next, place the Center support(E), align the drill holes. At the same time, use the Support leg(F) to pass through the holes on the Center rail(E) one by one, to link through the Slat rolls(G) and tighten them together.