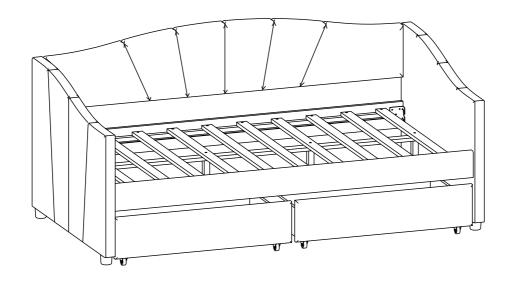

Step 3. Set Slat roll(G), link pre-wire up. Next, place the Center support(E), align the drill holes. At the same time, use the Support leg(F) to pass through the holes on the Center rail(E) one by one, to link through the Slat rolls(G) and tighten them together.

Step 4. Put the two Slat roll clusters on the side rails(C) of the bed to be neat, then tighten they are by Screws(Q).

PAGE 4 OF 6 MADE IN VIETNAM

Item No: WF290887/86

**Description: DRAWERS BED** 

Thank you for purchasing this quality product. Be sure to check all packing material carefully for small part that may have come loose inside the carton during shipment.