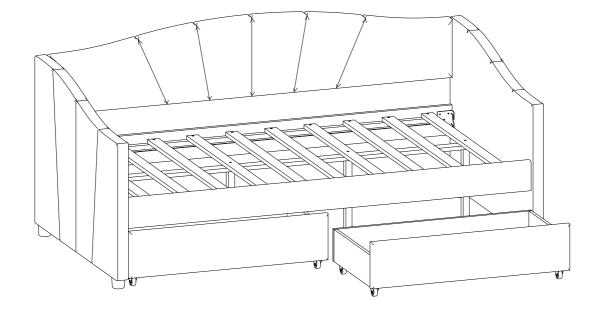

Item No: WF290887/86

**Description: DRAWERS BED** 

Thank you for purchasing this quality product. Be sure to check all packing material carefully for small part that may have come loose inside the carton during shipment.

PAGE 1 OF 6 MADE IN VIETNAM

Item No: WF290887/86

**Description: DRAWERS BED** 

Thank you for purchasing this quality product. Be sure to check all packing material carefully for small part that may have come loose inside the carton during shipment.

Step 6. Push drawers under the bottom of Bed.

PAGE 6 OF 6 MADE IN VIETNAM