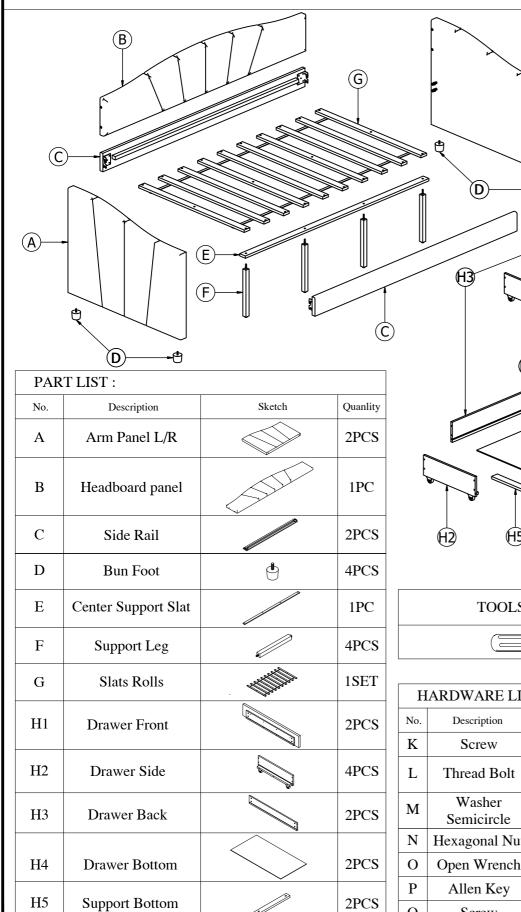

(H4)

| HARDWARE LIST : |                      |                  |                                                |          |
|-----------------|----------------------|------------------|------------------------------------------------|----------|
| No.             | Description          | Sketch           | Size                                           | Quanlity |
| K               | Screw                | <b>◆</b>         | Ø 8*2- <u>1</u> "L                             | 16PCS    |
| L               | Thread Bolt          | 25mmL            | $\emptyset \frac{5}{16}$ "*3- $\frac{1}{2}$ "L | 4PCS     |
| M               | Washer<br>Semicircle |                  | Ø 5/16"*25L                                    | 4PCS     |
| N               | Hexagonal Nut        |                  | $ \emptyset \frac{5}{16} $ "                   | 4PCS     |
| О               | Open Wrench          |                  | M12                                            | 1PC      |
| P               | Allen Key            |                  | M4*2-½"L                                       | 1PC      |
| Q               | Screw                | <b>◆■■■■</b> (%) | Ø 8*1- <u>1</u> "L                             | 24PCS    |