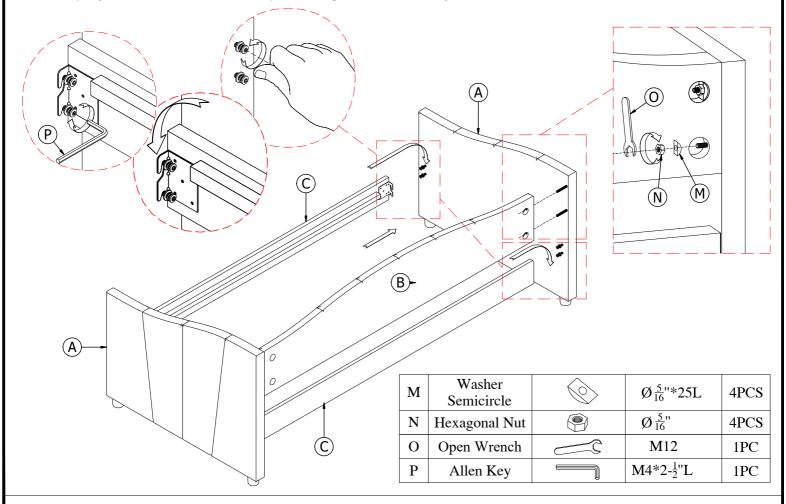

Step 2. Before performing this step, please loosen the bolts of the Arm Control Panel L/R(A), intended to hook metal Rail(C) securely set to the bolt. Besides, pay attention to also bring the Headboard panel(B) which has pre-drilled holes at both ends, to the L/R Arm(A) with two pre-assembled threaded rods, by using the Washer Semicircle(M), Hex Nut(N). Finally, tighten them with the Allen Key(P), the Open Wrench(O) as guide.