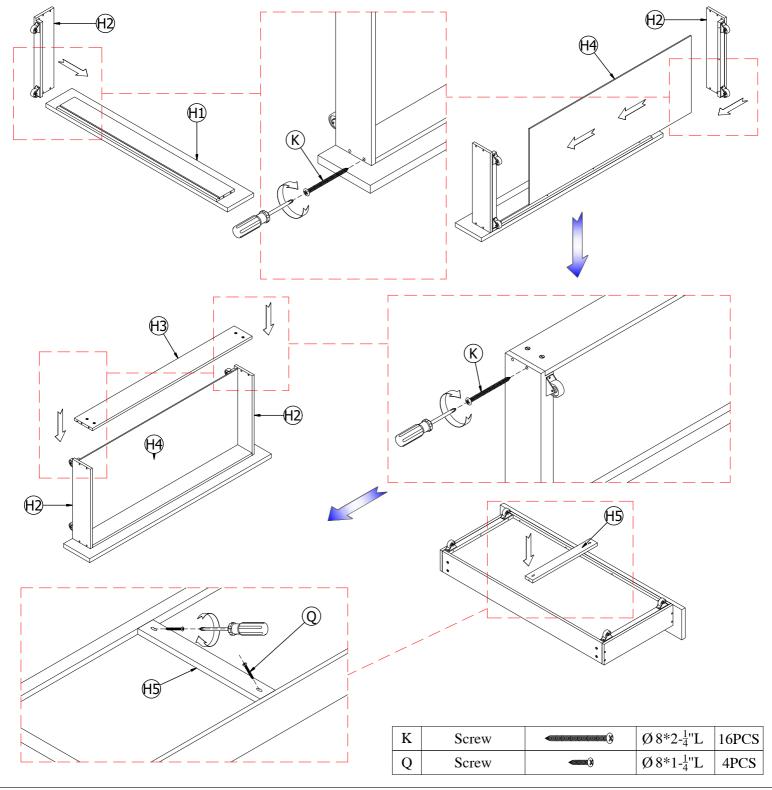

Step 5. Place the Drawer side plate(H2) with mount wheels to up on top of the back of Face Cushion(H1), aligning the drilled holes, by using the Screws(K) plase in to the small holes available, use screwdriver tighten them together. Next, give turn the Drawer bottom plate(H4) and the Drawer side Plate(H2) rest add also put on top of the back of face Cushion(H1), also by using the Screws(K) plase in to the small holes available, use screwdriver tighten them together. Next step, pass Drawer backs plate(H3) to in the Drawer side plate(H2) and Drawer bottom plate(H4). Aligning the drilled holes, by using the Screws(K) in to the small holes available, use screwdriver tighten them together. Finally, put the Bottom support bar(H5), use plase Screws(Q) in to the small holes available, use screwdriver tighten them together.