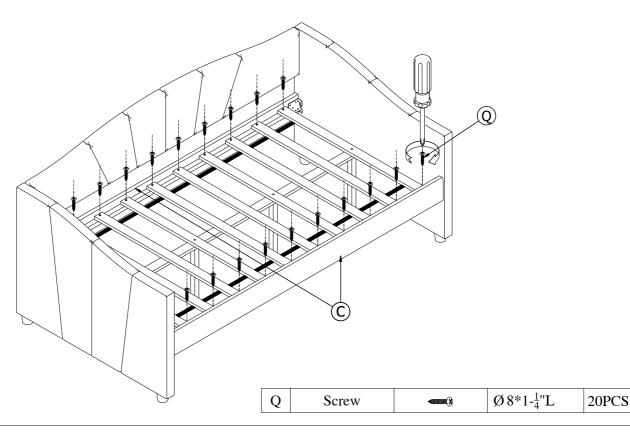

Step 4. Put the two Slat roll clusters on the side rails(C) of the bed to be neat, then tighten they are by Screws(Q).

PAGE 4 OF 6 MADE IN VIETNAM

Item No: WF290887/86

**Description: DRAWERS BED** 

Thank you for purchasing this quality product. Be sure to check all packing material carefully for small part that may have come loose inside the carton during shipment.