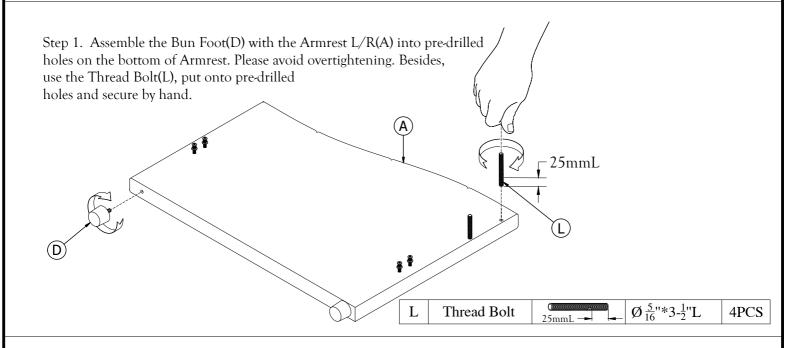

Step 2. Before performing this step, please loosen the bolts of the Arm Control Panel L/R(A), intended to hook metal Rail(C) securely set to the bolt. Besides, pay attention to also bring the Headboard panel(B) which has pre-drilled holes at both ends, to the L/R Arm(A) with two pre-assembled threaded rods, by using the Washer Semicircle(M), Hex Nut(N). Finally, tighten them with the Allen Key(P), the Open Wrench(O) as guide.