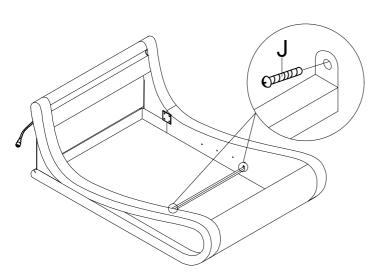

## Step 6

Fix the legs (1) with Nails H by using Electric drill or Screw driller.

Fix the Cross bar ⑦to the Siderails ⑤with Bolts J by using Electric drill or Screw driver.