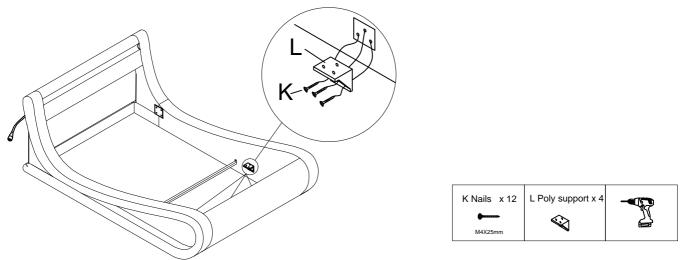

## Step 8

Fix the Poly support L to the Siderails (5) and Foot board (4) with Nails K by using Electric drill or Screw driver.