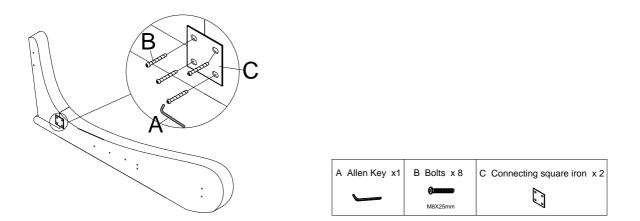

#### Step 2

Fix the Side head board ② to the Under board ③ with Bolts B and "7" Connector D by using Allen key A.

| B Bolts x 16 | D "7"Connector x 4 | Allen Key |
|--------------|--------------------|-----------|
| M8X25mm      | 800                |           |