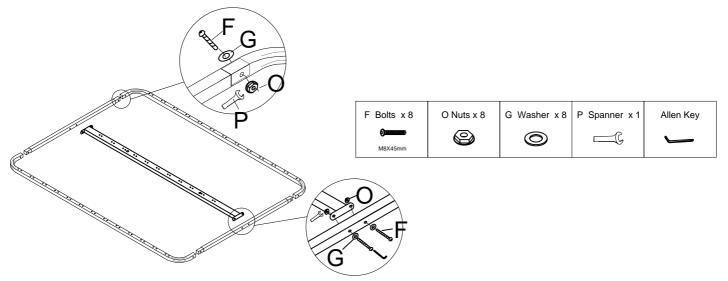

board (2) with Bolts F and Washer G by using Allen key A.





## Step 5

Stick the Black non-woven fabric (8) to the bottom of bed.



## Step 6

Fix the legs (1) with Nails H by using Electric drill or Screw driller.





Fix the Cross bar ⑦to the Siderails ⑤with Bolts J by using Electric drill or Screw driver.



## Step 8

Fix the Poly support L to the Siderails (5) and Foot board (4) with Nails K by using Electric drill or Screw driver.



#### Step 9

Fix the Gas lift (6) to the Siderails (5) with Bolts J by using Electric drill. Fix the Gas bar to the Gas lift (6) with Nuts N.



| M6X30mm | J Bolts x 8 | N Nuts x 2 |  |
|---------|-------------|------------|--|
|---------|-------------|------------|--|

Assemble the slat frame with Blots F, Washer G and Nuts O by using Spanner P.



## Step 11

Fix the Middle legs Q to the Middle bar with Blots F by using Allen key A.Put the Pull tab M in the end of the slat frame.



## Step 12

Assemble the slats in to the assembled slats frame with Single slat caps S and Double slat caps R.



Assemble the slats frame not the gas lift (6) with Bolts T, Washer U and Nuts V. Fix the Color Controller I to the light line, Fix the Adapter E to the Color controller I.

Put the Stopper on the slat frame, then assembly is finished. Now please tighten all hardware and enjoy the bed.



| T Bolts x 6 | U Washer x 6 | V Nuts x 6 | Adapter | Color controller |
|-------------|--------------|------------|---------|------------------|
| M6X45mm     | 0            | 0          |         | Ja.              |