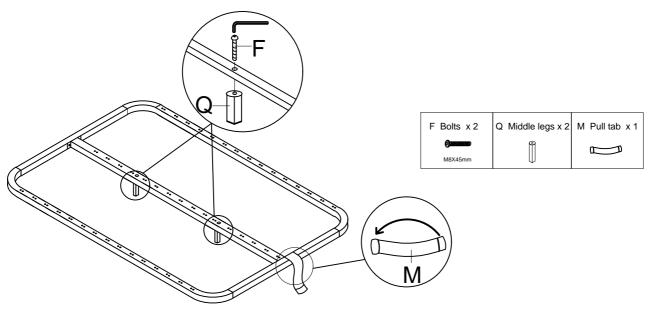

## Step 11

Fix the Middle legs Q to the Middle bar with Blots F by using Allen key A.Put the Pull tab M in the end of the slat frame.