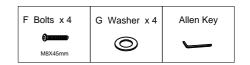

#### Step 3

Take out the Power adapter E and Color controller I from the boxes.

Fix the Head board (1) to the Side head board (2) with Bolts F and Washer G by using Allen key A.