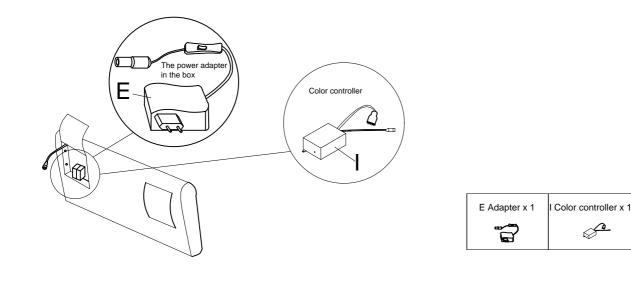

#### Step 3

Take out the Power adapter E and Color controller I from the boxes.

Fix the Head board (1) to the Side head board (2) with Bolts F and Washer G by using Allen key A.