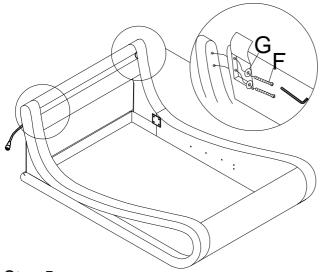

#### Step 3

Take out the Power adapter E and Color controller I from the boxes.

Fix the Head board (1) to the Side head board (2) with Bolts F and Washer G by using Allen key A.