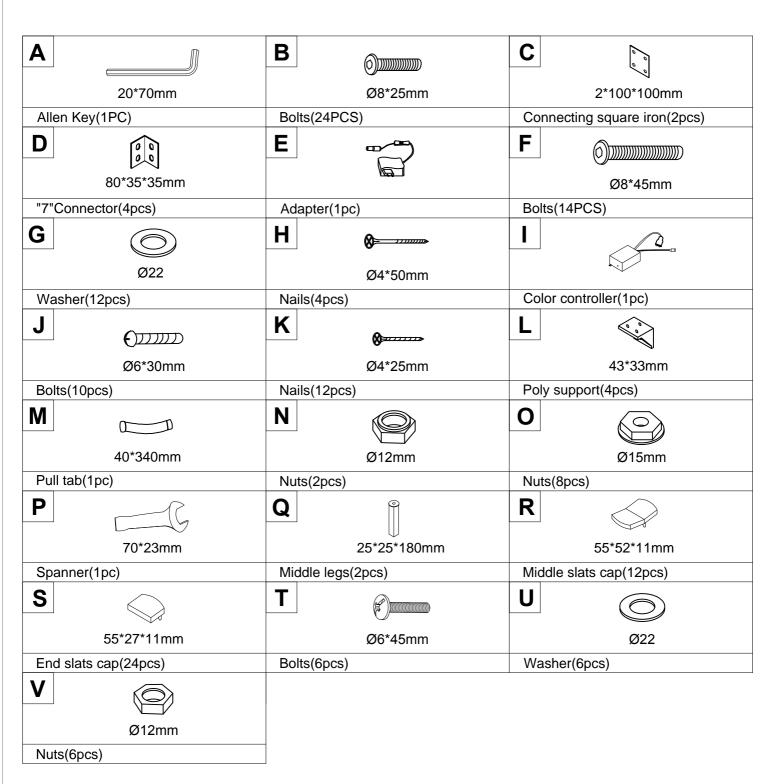

#### Step 1 x2

Fix the Side head board (2) to the Siderails (5) with Bolts B and Connecting square iron C by using Allen key A.