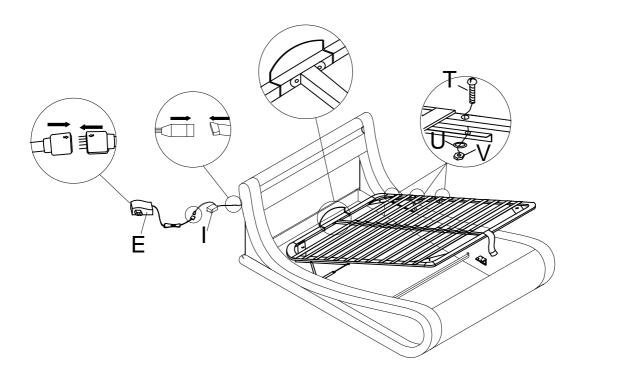

#### Step 3

Take out the Power adapter E and Color controller I from the boxes.

Fix the Head board (1) to the Side head board (2) with Bolts F and Washer G by using Allen key A.

## Step 12

Assemble the slats in to the assembled slats frame with Single slat caps S and Double slat caps R.

Assemble the slats frame not the gas lift (6) with Bolts T, Washer U and Nuts V. Fix the Color Controller I to the light line, Fix the Adapter E to the Color controller I.

Put the Stopper on the slat frame, then assembly is finished. Now please tighten all hardware and enjoy the bed.

| T Bolts x 6 | U Washer x 6 | V Nuts x 6 | Adapter | Color controller |
|-------------|--------------|------------|---------|------------------|
| M6X45mm     | 0            | 0          |         | Ja.              |