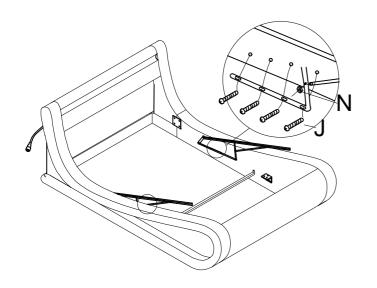

#### Step 9

Fix the Gas lift (6) to the Siderails (5) with Bolts J by using Electric drill. Fix the Gas bar to the Gas lift (6) with Nuts N.

| M6X30mm | J Bolts x 8 | N Nuts x 2 |  |
|---------|-------------|------------|--|
|---------|-------------|------------|--|