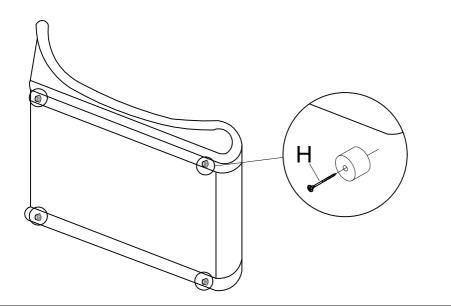

## Step 6

Fix the legs (1) with Nails H by using Electric drill or Screw driller.

Fix the Cross bar ⑦to the Siderails ⑤with Bolts J by using Electric drill or Screw driver.