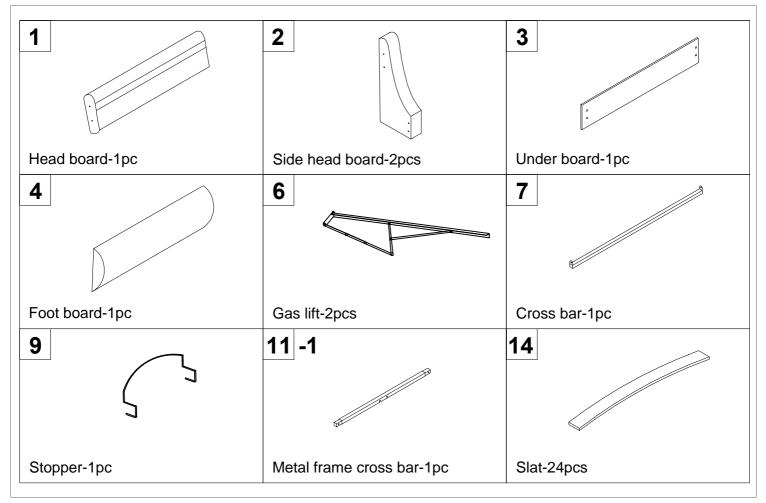

Part List

WF289445



# Hardware List+WF289446



# Hardware List



Attention: Do not tighten the screws before completing the entire installation. If you have any difficulty with the installation process, please feel free to contact us.

#### Step 1 x2

Fix the Side head board (2) to the Siderails (5) with Bolts B and Connecting square iron C by using Allen key A.



#### Step 2

Fix the Side head board ② to the Under board ③ with Bolts B and "7" Connector D by using Allen key A.



| B Bolts x 16 | D "7"Connector x 4 | Allen Key |
|--------------|--------------------|-----------|
| M8X25mm      | 800                |           |

#### Step 3

Take out the Power adapter E and Color controller I from the boxes.



Fix the Head board (1) to the Side head board (2) with Bolts F and Washer G by using Allen key