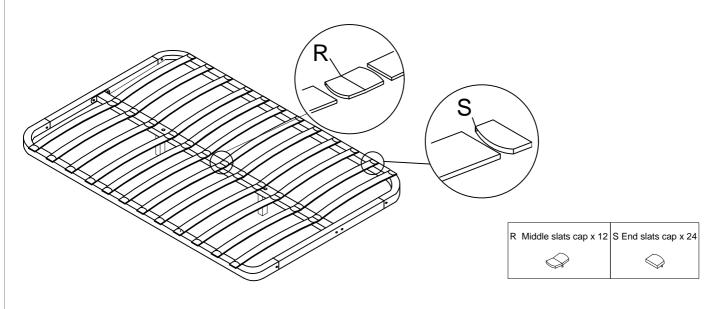

## Step 12

Assemble the slats in to the assembled slats frame with Single slat caps S and Double slat caps R.

Assemble the slats frame not the gas lift (6) with Bolts T, Washer U and Nuts V. Fix the Color Controller I to the light line, Fix the Adapter E to the Color controller I.