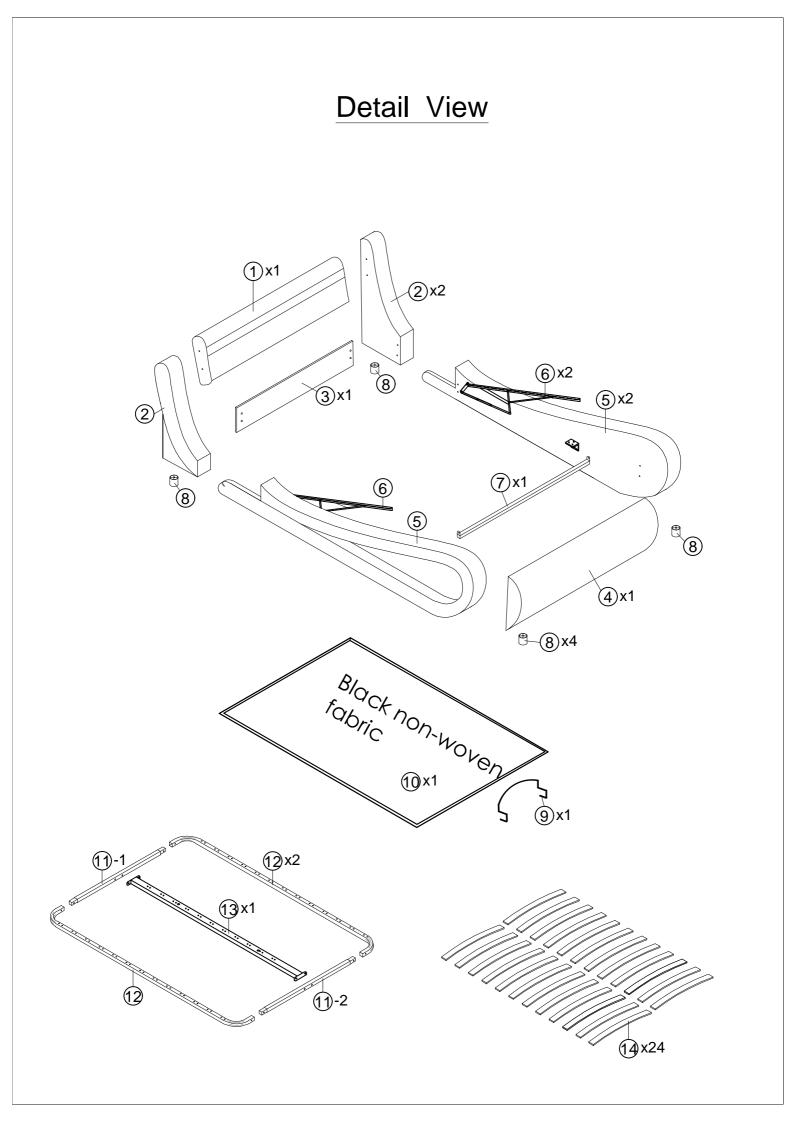

Part List

WF289445



# Hardware List+WF289446



# Hardware List



Attention: Do not tighten the screws before completing the entire installation. If you have any difficulty with the installation process, please feel free to contact us.

#### Step 1 x2

Fix the Side head board (2) to the Siderails (5) with Bolts B and Connecting square iron C by using Allen key A.



#### Step 2

Fix the Side head board ② to the Under board ③ with Bolts B and "7" Connector D by using Allen key A.



| B Bolts x 16 | D "7"Connector x 4 | Allen Key |
|--------------|--------------------|-----------|
| M8X25mm      | 800                |           |

#### Step 3

Take out the Power adapter E and Color controller I from the boxes.



Fix the Head board (1) to the Side head board (2) with Bolts F and Washe