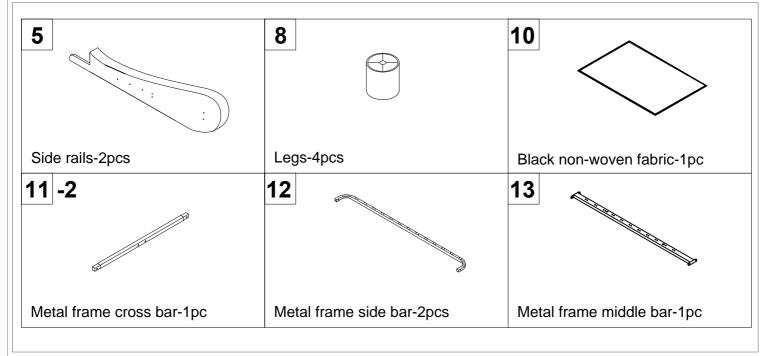

Part List

WF289445



# Hardware List+WF289446



# Hardware List



Attention: Do not tighten the screws before completing the entire installation. If you have any difficulty with the installation process, please feel free to contact us.

#### Step 1 x2

Fix the Side head board (2) to the Siderails (5) with Bolts B and Connecting square iron C by using Allen key A.



#### Step 2

Fix the Side head board ② to the Under board ③ with Bolts B and "7" Connector D by using Allen key A.



| B Bolts x 16 | D "7"Connector x 4 | Allen Key |
|--------------|--------------------|-----------|
| M8X25mm      | 800                |           |

#### Step 3

Take out the Power adapter E and Color controller I from the boxes.



Fix the Head board (1) to the Side head board (2) with Bolts F and Washer G by using Allen key A.





## Step 5

Stick the