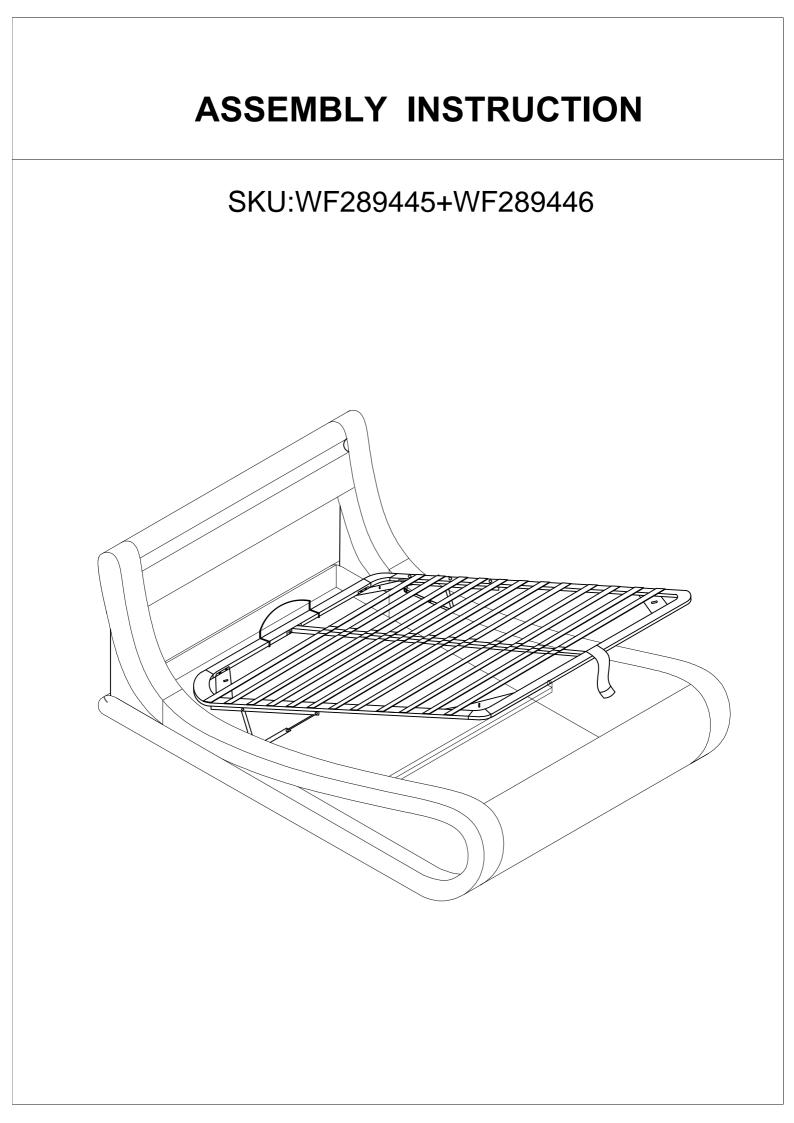

Part List

WF289445



# Hardware List+WF289446



# Hardware List



Attention: Do not tighten the screws before completing the entire installation. If you have any difficulty with the installation process, please feel free to contact us.

#### Step 1 x2

Fix the Side head board (2) to the Siderails (5) with Bolts B and Connecting square iron C by using Allen key A.



#### Step 2

Fix the Side head board ② to the Under board ③ with Bolts B and "7" Connector D by using Allen key A.



| B Bolts x 16 | D "7"Connector x 4 | Allen Key |
|--------------|--------------------|-----------|
| M8X25mm      | 800                |           |

#### Step 3

Take out the Power adapter E and Color controller I from the boxes.



Fix the Head board (1) to the Side head board (2) with Bolts F and Was