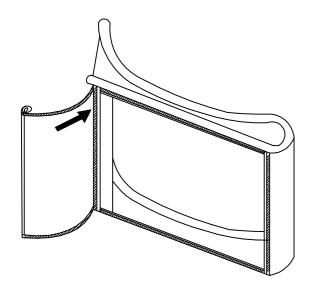

#### Step 1 x2

Fix the Side head board (2) to the Siderails (5) with Bolts B and Connecting square iron C by using Allen key A.

#### Step 2

Fix the Side head board ② to the Under board ③ with Bolts B and "7" Connector D by using Allen key A.

| B Bolts x 16 | D "7"Connector x 4 | Allen Key |
|--------------|--------------------|-----------|
| M8X25mm      | 800                |           |