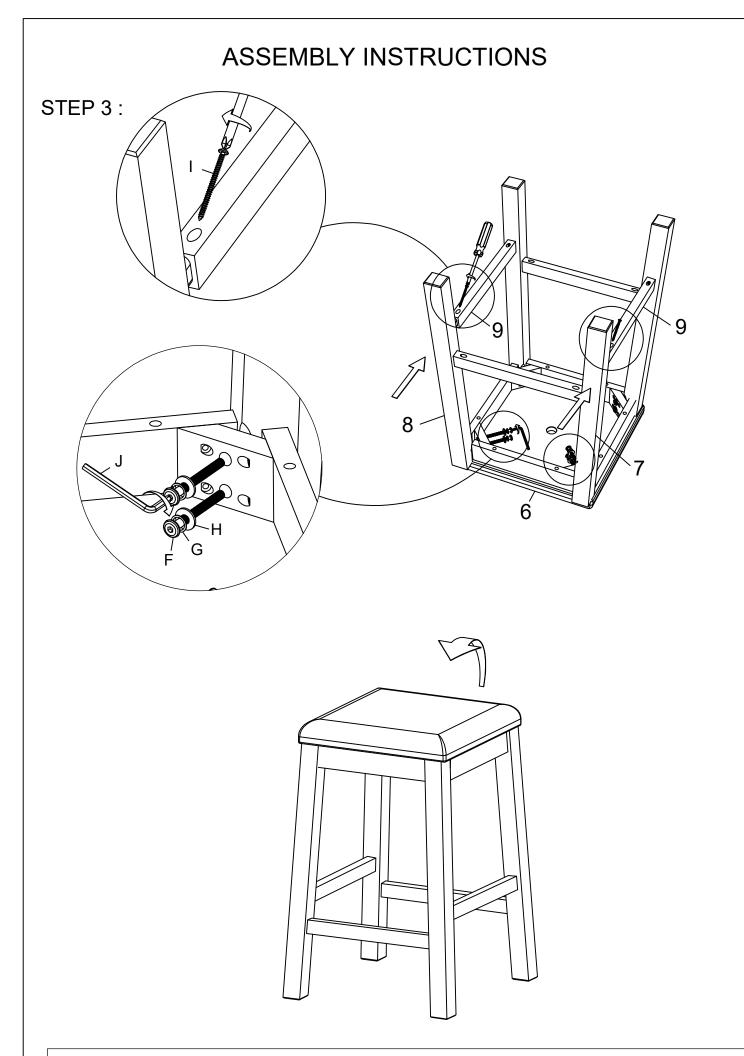

LEN WRENCH                           |  |

| HARDWARE LISTS |                                        |        |       |  |  |  |
|----------------|----------------------------------------|--------|-------|--|--|--|
| NO.            | DESCRIPTION                            | SKETCH | Q'TY  |  |  |  |
| F              | BOLT<br>Ø 1/4" x 60mmL                 |        | 8 PCS |  |  |  |
| G              | SPRING WASHER<br>Ø 1/4" <b>x 12 mm</b> | 0      | 8 PCS |  |  |  |
| Н              | FLAT WASHER<br>Ø 1/4" x 18 mm          | 0      | 8 PCS |  |  |  |
| I              | SCREW Ø 5/32"x40 mm                    |        | 8 PCS |  |  |  |
| J              | ALLEN WRENCH 4 mm                      |        | 1 PC  |  |  |  |

not included

# ASSEMBLY INSTRUCTIONS

STEP 1:





MADE INVIETNAM