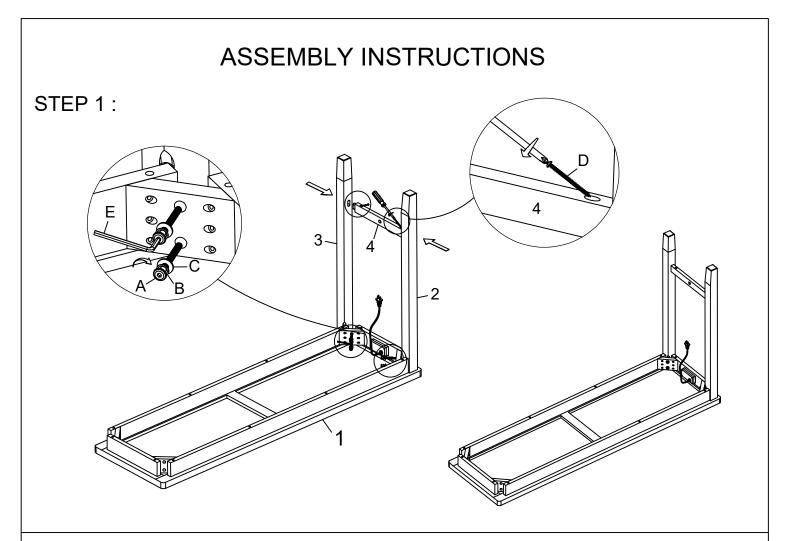

4 mm   |                                                                                |                                                                                                                                | 1 PC                                                                                                                                  |  |  |  |
|                | A B C               | A BOLT Ø 5/16" x 6  B SPRING W Ø 5/16" x 12  C FLAT WAS Ø 5/16" x 1  D SCREW Ø | NO. DESCRIPTION  A BOLT Ø 5/16" x 60mmL  B SPRING WASHER Ø 5/16" x 12 mm  C FLAT WASHER Ø 5/16" x 18 mm  D SCREW Ø 5/32"x40 mm | NO. DESCRIPTION SKETCH  A BOLT Ø 5/16" x 60mmL  B SPRING WASHER Ø 5/16" x 12 mm  C FLAT WASHER Ø 5/16" x 18 mm  D SCREW Ø 5/32"x40 mm |  |  |  |

not included

MADE IN VIETNAM 1 OF 2





# ASSEMBLY INSTRUCTIONS

STEP3:



MADE INVIETNAM 2 OF 2

### **ASSEMBLYINSTRUCTIONS**

WF326001 STOOL

#### **IMPORTANT NOTE:**

- \*\* PLACE ALL PARTS ON A CLEAN AND SMOOTH SURFACE SUCH AS A RUG OR CARPET TO AVOID THE PARTS FROM BEING SCRATCHED.
- \*\* BEFORE YOU BEGIN, KINDLY FOLLOW THE ASSEMBLY INSTRUCTIONS STEP BY STEP.
- \*\*DO NOT TIGHTEN ALL SCREWS AND BOLTS UNTIL THE STOOL IS FULLY SET-UP.



|     | CARTONS ONLY ONE/ CARTONS SEULEMENT UN |        |       |  |     |                                        |  |
|-----|----------------------------------------|--------|-------|--|-----|----------------------------------------|--|
|     | PART LISTS                             |        |       |  | НА  |                                        |  |
| NO. | DESCRIPTION