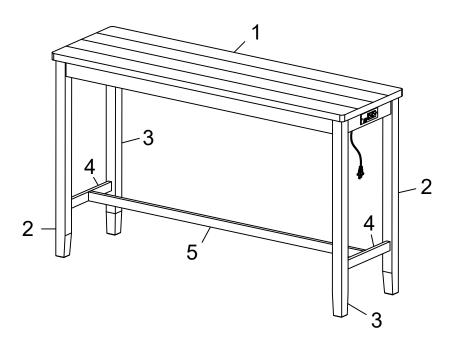

| CARTONS ONLY ONE/ CARTONS SEULEMENT UN |                  |        |       |  |     |                                         |  |
|----------------------------------------|------------------|--------|-------|--|-----|-----------------------------------------|--|
|                                        | PART LISTS       |        |       |  | HAF |                                         |  |
| NO.                                    | DESCRIPTION      | SKETCH | Q'TY  |  | NO. | DESCRIPTION                             |  |
| 1                                      | TABLE TOP        |        | 1 PC  |  | Α   | BOLT<br>Ø 5/16" x 60mmL                 |  |
| 2                                      | LEFT LEG         |        | 2 PCS |  | В   | SPRING WASHER<br>Ø 5/16" <b>x 12 mm</b> |  |
| 3                                      | RIGHT LEG        |        | 2 PCS |  | С   | FLAT WASHER<br>Ø 5/16" x 18 mm          |  |
| 4                                      | SIDE STRETCHER   | P      | 2 PCS |  | D   | SCREW Ø 5/32"x                          |  |
| 5                                      | MIDDLE STRETCHER |        | 1 PC  |  | E   | ALLEN WRENCH                            |  |
|                                        |                  |        |       |  |     |                                         |  |

| T              |                     |                                                                                |                                                                                                                                |                                                                                                                                       |  |  |  |
|----------------|---------------------|--------------------------------------------------------------------------------|--------------------------------------------------------------------------------------------------------------------------------|---------------------------------------------------------------------------------------------------------------------------------------|--|--|--|
| HARDWARE LISTS |                     |                                                                                |                                                                                                                                |                                                                                                                                       |  |  |  |
| NO.            | DESCRIP             | TION                                                                           | SKETCH                                                                                                                         | Q'TY                                                                                                                                  |  |  |  |
| Α              | BOLT<br>Ø 5/16" x 6 | 0mmL                                                                           | Jo                                                                                                                             | 8 PCS                                                                                                                                 |  |  |  |
| В              |                     | · · · <del>-</del> · ·                                                         | 0                                                                                                                              | 8 PCS                                                                                                                                 |  |  |  |
| O              |                     |                                                                                | 0                                                                                                                              | 8 PCS                                                                                                                                 |  |  |  |
| D              | SCREW Ø 5/32"x40 mm |                                                                                |                                                                                                                                | 6 PCS                                                                                                                                 |  |  |  |
| E              | ALLEN WRENCH 4 mm   |                                                                                |                                                                                                                                | 1 PC                                                                                                                                  |  |  |  |
|                | A B C               | A BOLT Ø 5/16" x 6  B SPRING W Ø 5/16" x 12  C FLAT WAS Ø 5/16" x 1  D SCREW Ø | NO. DESCRIPTION  A BOLT Ø 5/16" x 60mmL  B SPRING WASHER Ø 5/16" x 12 mm  C FLAT WASHER Ø 5/16" x 18 mm  D SCREW Ø 5/32"x40 mm | NO. DESCRIPTION SKETCH  A BOLT Ø 5/16" x 60mmL  B SPRING WASHER Ø 5/16" x 12 mm  C FLAT WASHER Ø 5/16" x 18 mm  D SCREW Ø 5/32"x40 mm |  |  |  |