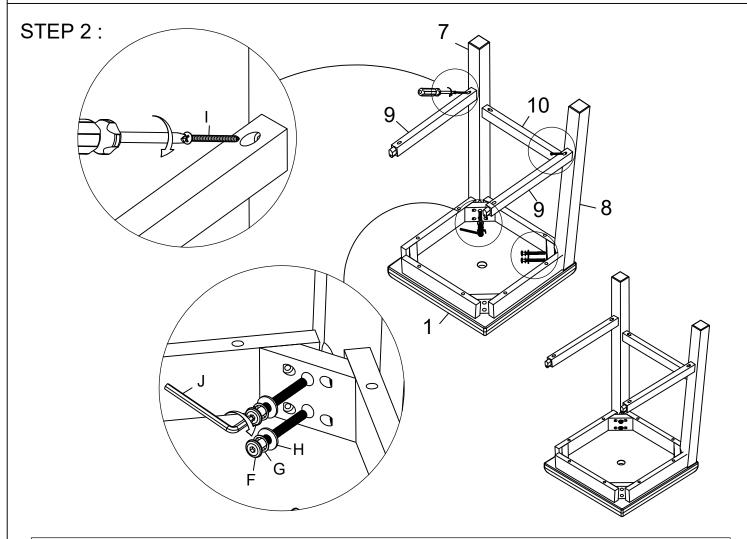

PCS |  | J   | ALLEN WRENCH                           |  |

| HARDWARE LISTS |                                        |        |       |  |  |  |
|----------------|----------------------------------------|--------|-------|--|--|--|
| NO.            | DESCRIPTION                            | SKETCH | Q'TY  |  |  |  |
| F              | BOLT<br>Ø 1/4" x 60mmL                 |        | 8 PCS |  |  |  |
| G              | SPRING WASHER<br>Ø 1/4" <b>x 12 mm</b> | 0      | 8 PCS |  |  |  |
| Н              | FLAT WASHER<br>Ø 1/4" x 18 mm          | 0      | 8 PCS |  |  |  |
| I              | SCREW Ø 5/32"x40 mm                    |        | 8 PCS |  |  |  |
| J              | ALLEN WRENCH 4 mm                      |        | 1 PC  |  |  |  |

not included

# ASSEMBLY INSTRUCTIONS

STEP 1:





MADE INVIETNAM