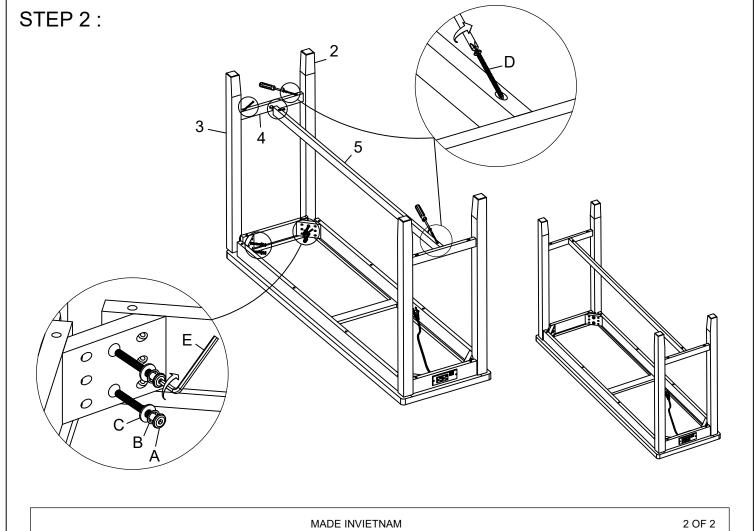

mm   |                                                                                |                                                                                                                                | 1 PC                                                                                                                                  |  |  |  |
|                | A B C               | A BOLT Ø 5/16" x 6  B SPRING W Ø 5/16" x 12  C FLAT WAS Ø 5/16" x 1  D SCREW Ø | NO. DESCRIPTION  A BOLT Ø 5/16" x 60mmL  B SPRING WASHER Ø 5/16" x 12 mm  C FLAT WASHER Ø 5/16" x 18 mm  D SCREW Ø 5/32"x40 mm | NO. DESCRIPTION SKETCH  A BOLT Ø 5/16" x 60mmL  B SPRING WASHER Ø 5/16" x 12 mm  C FLAT WASHER Ø 5/16" x 18 mm  D SCREW Ø 5/32"x40 mm |  |  |  |

not included

MADE IN VIETNAM 1 OF 2





# ASSEMBLY INSTRUCTIONS

STEP3:



MADE INVIETNAM 2 OF 2

### **ASSEMBLYINSTRUCTIONS**

WF326001 STOOL

#### **IMPORTANT NOTE:**

- \*\* PLACE ALL PARTS ON A CLEAN AND SMOOTH SURFACE SUCH AS A RUG OR CARPET TO AVOID THE PARTS FROM BEING SCRATCHED.
- \*\* BEFORE YOU BEGIN, KINDLY FOLLOW THE ASSEMBLY INSTRUCTIONS STEP BY STEP.
- \*\*DO NOT TIGHTEN ALL SCREWS AND BOLTS UNTIL THE STOOL IS FULLY SET-UP.



|     | CARTONS ONLY ONE/ CARTONS SEULEMENT UN |        |       |  |     |                                        |  |
|-----|----------------------------------------|--------|-------|--|-----|----------------------------------------|--|
|     | PART LISTS                             |        |       |  | НА  |                                        |  |
| NO. | DESCRIPTION