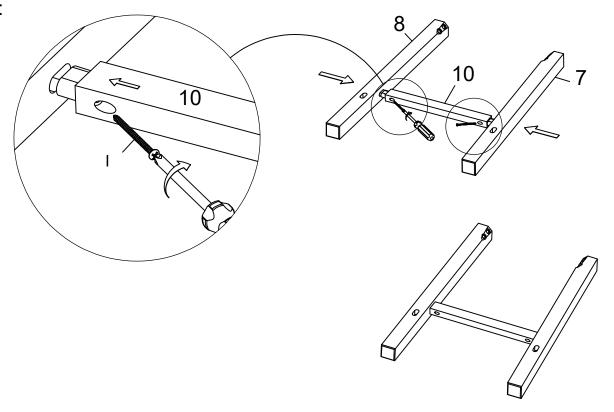

2 PCS |  | J   | ALLEN WRENCH                           |  |

| HARDWARE LISTS |                                        |        |       |  |  |  |
|----------------|----------------------------------------|--------|-------|--|--|--|
| NO.            | DESCRIPTION                            | SKETCH | Q'TY  |  |  |  |
| F              | BOLT<br>Ø 1/4" x 60mmL                 |        | 8 PCS |  |  |  |
| G              | SPRING WASHER<br>Ø 1/4" <b>x 12 mm</b> | 0      | 8 PCS |  |  |  |
| Н              | FLAT WASHER<br>Ø 1/4" x 18 mm          | 0      | 8 PCS |  |  |  |
| I              | SCREW Ø 5/32"x40 mm                    |        | 8 PCS |  |  |  |
| J              | ALLEN WRENCH 4 mm                      |        | 1 PC  |  |  |  |

not included

# ASSEMBLY INSTRUCTIONS

STEP 1:





MADE INVIETNAM