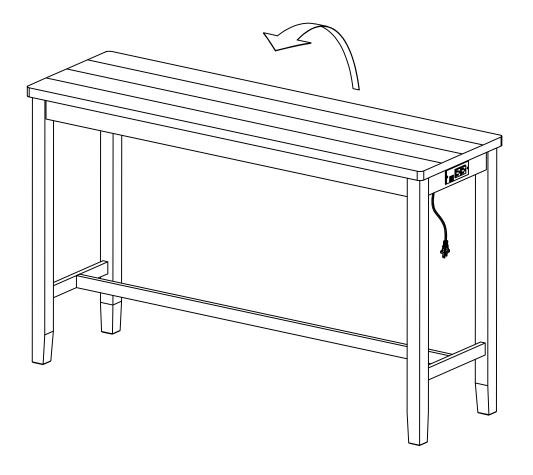

|                                                                                                                                | 1 PC                                                                                                                                  |  |  |  |
|                | A B C               | A BOLT Ø 5/16" x 6  B SPRING W Ø 5/16" x 12  C FLAT WAS Ø 5/16" x 1  D SCREW Ø | NO. DESCRIPTION  A BOLT Ø 5/16" x 60mmL  B SPRING WASHER Ø 5/16" x 12 mm  C FLAT WASHER Ø 5/16" x 18 mm  D SCREW Ø 5/32"x40 mm | NO. DESCRIPTION SKETCH  A BOLT Ø 5/16" x 60mmL  B SPRING WASHER Ø 5/16" x 12 mm  C FLAT WASHER Ø 5/16" x 18 mm  D SCREW Ø 5/32"x40 mm |  |  |  |

not included

MADE IN VIETNAM 1 OF 2





# ASSEMBLY INSTRUCTIONS

STEP3:



MADE INVIETNAM 2 OF 2

### **ASSEMBLYINSTRUCTIONS**

WF326001 STOOL

#### **IMPORTANT NOTE:**

- \*\* PLACE ALL PARTS ON A CLEAN AND SMOOTH SURFACE SUCH AS A RUG OR CARPET TO AVOID THE PARTS FROM BEING SCRATCHED.
- \*\* BEFORE YOU BEGIN, KINDLY FOLLOW THE ASSEMBLY INSTRUCTIONS STEP BY STEP.
- \*\*DO NOT TIGHTEN ALL SCREWS AND BOLTS UNTIL THE STOOL IS FULLY SET-UP.



|     | CARTONS ONLY ONE/ CARTONS SEULEMENT UN |        |       |  |     |                                        |  |
|-----|----------------------------------------|--------|-------|--|-----|----------------------------------------|--|
|     | PART LISTS                             |        |       |  | НА  |                                        |  |
| NO. | DESCRIPTION                            | SKETCH | Q'TY  |  | NO