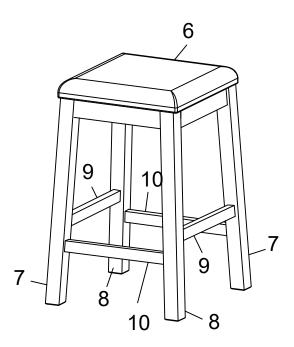

### **ASSEMBLYINSTRUCTIONS**

WF326001 STOOL

|     | CARTONS ONLY ONE/ CARTONS SEULEMENT UN |        |       |  |     |                                        |  |
|-----|----------------------------------------|--------|-------|--|-----|----------------------------------------|--|
|     | PART LISTS                             |        |       |  | НА  |                                        |  |
| NO. | DESCRIPTION                            | SKETCH | Q'TY  |  | NO. | DESCRIPTION                            |  |
| 6   | STOOL TOP                              |        | 1 PC  |  | F   | BOLT<br>Ø 1/4" x 60mmL                 |  |
| 7   | LEFT LEG                               |        | 2 PCS |  | G   | SPRING WASHER<br>Ø 1/4" <b>x 12 mm</b> |  |
| 8   | RIGHT LEG                              |        | 2 PCS |  | Ι   | FLAT WASHER<br>Ø 1/4" x 18 mm          |  |
| 9   | LONG STRETCHER                         |        | 2 PCS |  | -   | SCREW Ø 5/32"x                         |  |
| 10  | SHORT STRETCHER                        |        | 2 PCS |  | J   | ALLEN WRENCH                           |  |