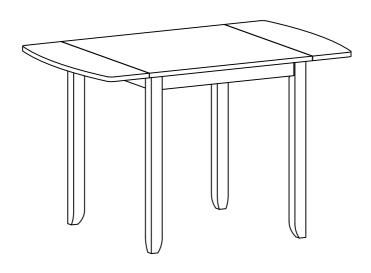

# **ASSEMBLY INSTRUCTIONS**

# **DINING TABLE**



### WF308166

#### **IMPORTANT NOTE:**

- PLACE ALL PARTS ON A CLEAN AND SMOOTH SURFACE SUCH AS A RUG OR CARPET TO AVOID THE PARTS FROM BEING SCRATCHED.
- BEFORE YOU BEGIN, KINDLY FOLLOW THE ASSEMBLY INSTRUCTIONS STEP BY STEP.
- TOO NOT TIGHTEN ALL SCREWS AND BOLTS UNTIL THE TABLE IS FULLY SET-UP.



#### **CARTON CONTENT:**

#### WF308166:



| TABLE PART LISTS |             |        |       |
|------------------|-------------|--------|-------|
| NO.              | DESCRIPTION | SKETCH | QTY   |
| 1                | TABLE TOP   |        | 1 PC  |
| 2                | TABLE LEG   |        | 4 PCS |
| 3                | LEAF        | T P    | 2 PCS |

| TABLE HARDWARE LISTS |                           |            |       |
|----------------------|---------------------------|------------|