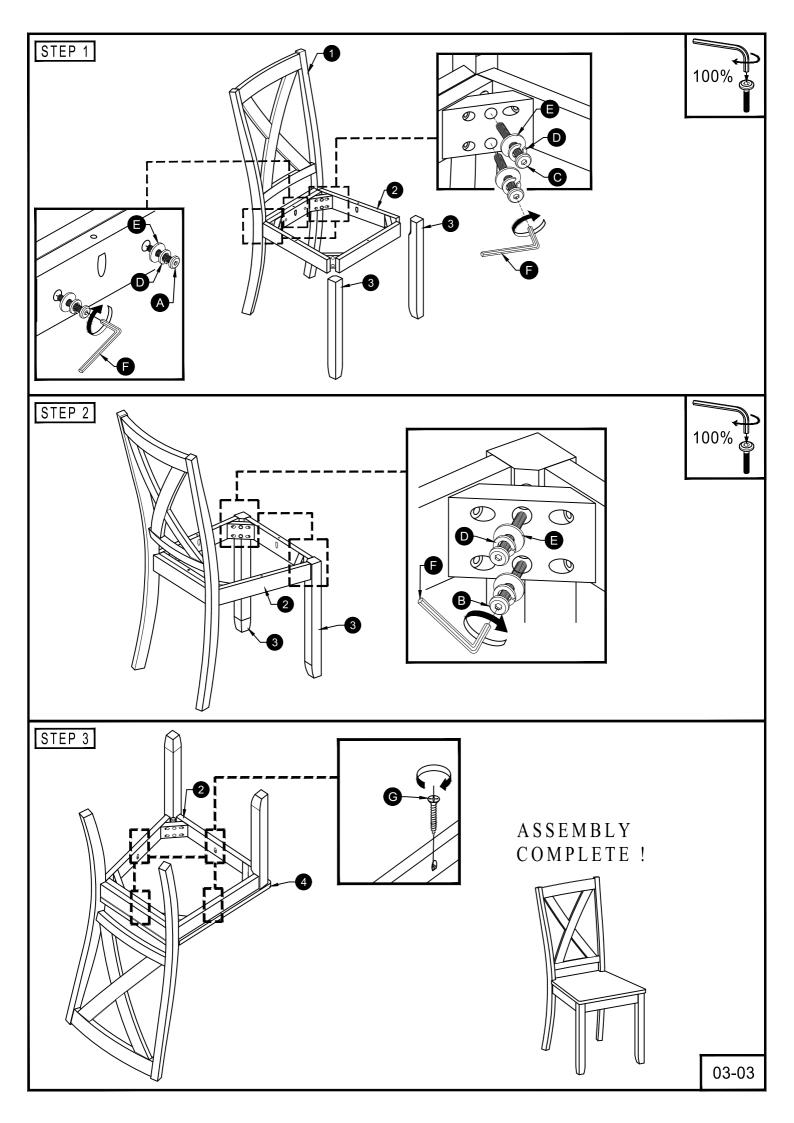

STEP 1

#### **CARTON CONTENT:**

**1** x 2

**2** x 2

| 4 | Χ | 2 |
|---|---|---|
|---|---|---|

| CHAIR PART LISTS |             |        |       |
|------------------|-------------|--------|-------|
| NO.              | DESCRIPTION | SKETCH | QTY   |
| 1                | BACK LEG    |        | 2 PCS |
| 2                | BOX SEAT    |        | 2 PCS |
| 3                | FRONT LEG   | [a.a.  | 4 PCS |
| 4                | SEAT        |        | 2 PCS |

|     | CHAIR HARDWARE LISTS   |                   |        |  |
|-----|------------------------|-------------------|--------|--|
| NO. | DESCRIPTION            | SKETCH            | QTY    |  |
| Α   | JCBC BOLT<br>M6 x 35mm |                   | 4 PCS  |  |
| В   | JCBC BOLT<br>M6 x 60mm |                   | 8 PCS  |  |
| С   | JCBC BOLT<br>M6 x 80mm |                   | 8 PCS  |  |
| D   | SPRING WASHER<br>1/4"  | <b></b>           | 20 PCS |  |
| Ε   | FLAT WASHER<br>1/4"    | 0                 | 20 PCS |  |
| F   | ALLEN KEY<br>M4        |                   | 1 PC   |  |
| G   | C/B SCREW<br>M4 x 30mm | <del>D</del> mmm> | 8 PCS  |  |