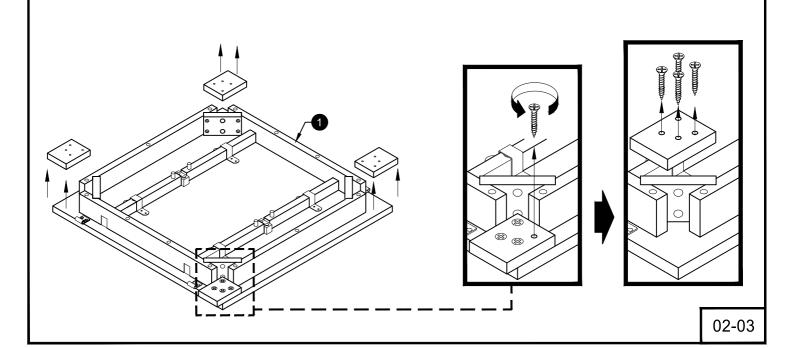

|       |
|------------------|-------------|--------|-------|
| NO.              | DESCRIPTION | SKETCH | QTY   |
| 1                | TABLE TOP   |        | 1 PC  |
| 2                | TABLE LEG   |        | 4 PCS |
| 3                | LEAF        | T P    | 2 PCS |

| TABLE HARDWARE LISTS |                           |            |       |
|----------------------|---------------------------|------------|-------|
| NO.                  | DESCRIPTION               | SKETCH     | QTY   |
| Α                    | HEX COMB<br>5/16 x 2 1/2" |            | 8 PCS |
| В                    | SPRING WASHER<br>5/16"    | 2          | 8 PCS |
| С                    | FLAT WASHER<br>5/16"      | 0          | 8 PCS |
| D                    | SPANNER<br>1.28           | <b>(2)</b> | 1 PC  |

STEP 1





# **ASSEMBLY INSTRUCTIONS**

# **DINING CHAIR**



### WF308167

# **IMPORTANT NOTE:**

- PLACE ALL PARTS ON A CLEAN AND SMOOTH SURFACE SUCH AS A RUG OR CARPET TO AVOID THE PARTS FROM BEING SCRATCHED.
- BEFORE YOU BEGIN, KINDLY FOLLOW THE ASSEMBLY INSTRUCTIONS STEP BY STEP.
- DO NOT TIGHTEN ALL SCREWS AND BOLTS UNTIL THE CHAIR IS FULLY SET-UP.



#### **CARTON CONTENT:**









**1** x 2

**2** x 2



| 4 | Χ | 2 |
|---|---|---|
|---|---|---|

| CHAIR PART LISTS |             |        |       |
|------------------|-------------|--------|-------|
| NO.              | DESCRIPTION | SKETCH | QTY   |
| 1                | BACK LEG    |        | 2 PCS |
| 2                | BOX SEAT    |        | 2 PCS |
| 3                | FRONT LEG   | [a.a.  | 4 PCS |
| 4                | SEAT        |