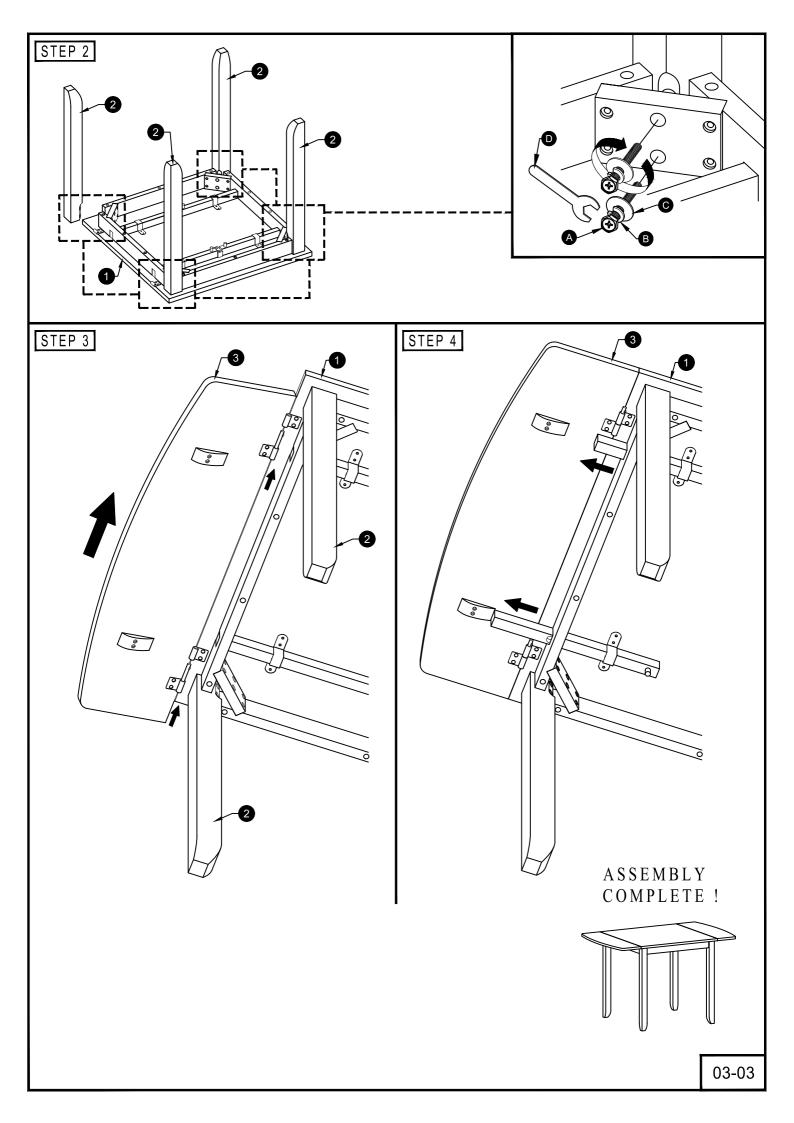

STEP 1

| TABLE HARDWARE LISTS |                           |            |       |
|----------------------|---------------------------|------------|-------|
| NO.                  | DESCRIPTION               | SKETCH     | QTY   |
| Α                    | HEX COMB<br>5/16 x 2 1/2" |            | 8 PCS |
| В                    | SPRING WASHER<br>5/16"    | 2          | 8 PCS |
| С                    | FLAT WASHER<br>5/16"      | 0          | 8 PCS |
| D                    | SPANNER<br>1.28           | <b>(2)</b> | 1 PC  |