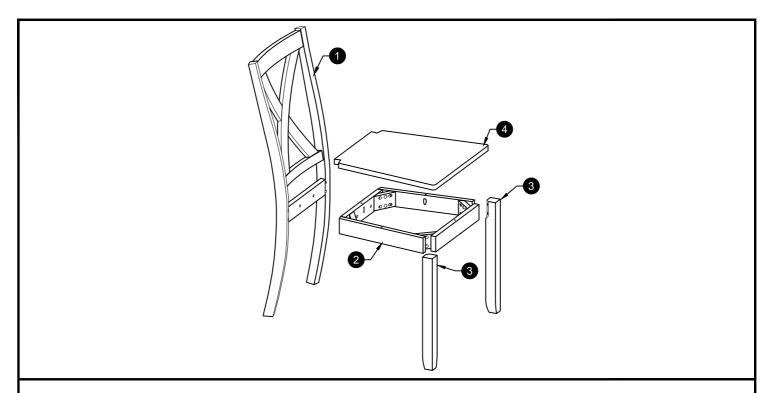

#### **CARTON CONTENT:**

**1** x 2

**2** x 2

| 4 | Χ | 2 |
|---|---|---|
|---|---|---|

| CHAIR PART LISTS |             |        |       |
|------------------|-------------|--------|-------|
| NO.              | DESCRIPTION | SKETCH | QTY   |
| 1                | BACK LEG    |        | 2 PCS |
| 2                | BOX SEAT    |        | 2 PCS |
| 3                | FRONT LEG   | [a.a.  | 4 PCS |
| 4                | SEAT        |        | 2 PCS |