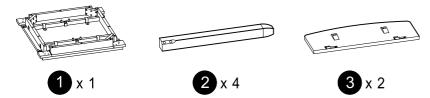

#### **CARTON CONTENT:**

#### WF308166:

| TABLE PART LISTS |             |        |       |
|------------------|-------------|--------|-------|
| NO.              | DESCRIPTION | SKETCH | QTY   |
| 1                | TABLE TOP   |        | 1 PC  |
| 2                | TABLE LEG   |        | 4 PCS |
| 3                | LEAF        | T P    | 2 PCS |