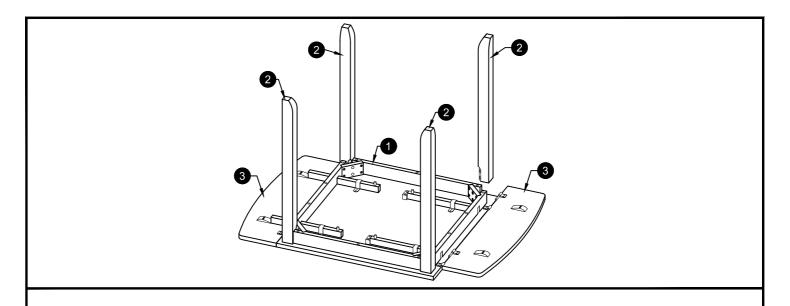

STEP 1

#### WF308166:

| TABLE PART LISTS |             |        |       |
|------------------|-------------|--------|-------|
| NO.              | DESCRIPTION | SKETCH | QTY   |
| 1                | TABLE TOP   |        | 1 PC  |
| 2                | TABLE LEG   |        | 4 PCS |
| 3                | LEAF        | T P    | 2 PCS |

| TABLE HARDWARE LISTS |                           |            |       |
|----------------------|---------------------------|------------|-------|
| NO.                  | DESCRIPTION               | SKETCH     | QTY   |
| Α                    | HEX COMB<br>5/16 x 2 1/2" |            | 8 PCS |
| В                    | SPRING WASHER<br>5/16"    | 2          | 8 PCS |
| С                    | FLAT WASHER<br>5/16"      | 0          | 8 PCS |
| D                    | SPANNER<br>1.28           | <b>(2)</b> | 1 PC  |