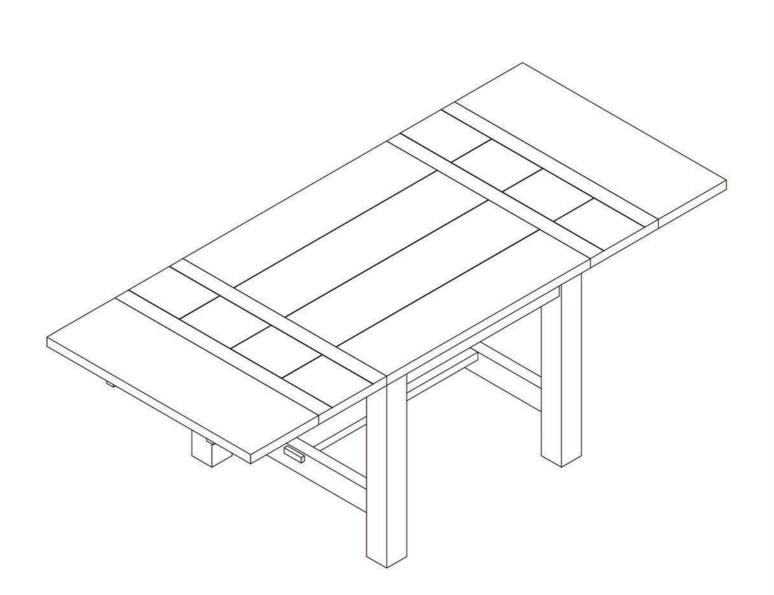

#### **DINING TABLE**

**IMPORTANT NOTE:** 

1 PLACE ALL PARTS ON A CLEAN AND SMOOTH SURFACE SUCH AS A RUG OP CARPET TO AVOID THE PARTS FROM BEING SCRATCHED.

**2** BEFORE YOU BEGIN, KINDLY FOLLOW THE ASSEMBLY INSTRUCTIONS STEP BY STEP.