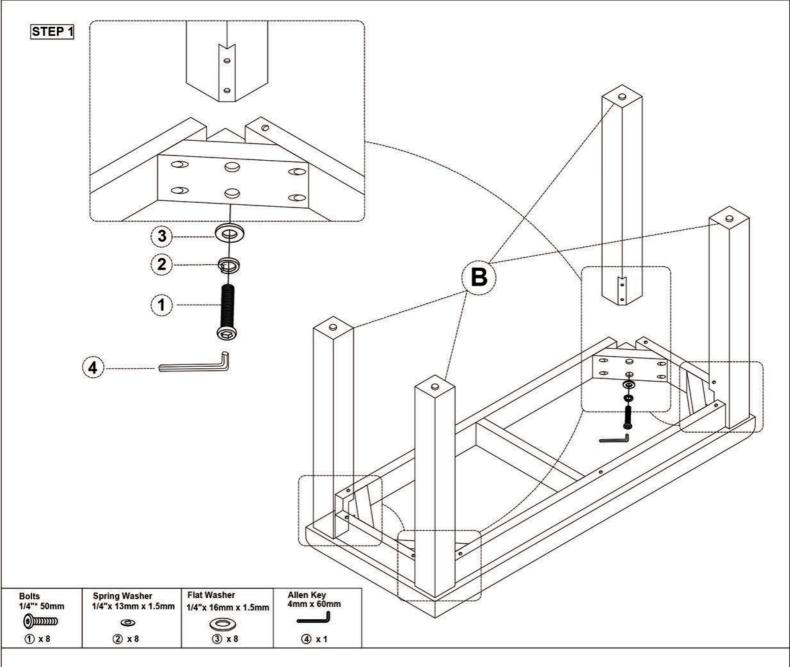

### ASSEMBLY INSTRUCCIONES ITEM NOTE : WF310634 BENCH

**IMPORTANT NOTE:** 

1 PLACE ALL PARTS ON A CLEAN AND SMOOTH SURFACE SUCH AS A RUG OP CARPET TO AVOID THE PARTS FROM BEING SCRATCHED.

**2** BEFORE YOU BEGIN, KINDLY FOLLOW THE ASSEMBLY INSTRUCTIONS STEP BY STEP.

**③ DO NOT TIGHEN ALL SCREWS AND BOLTS UNTIL THE BENCH IS FULLY STEP-UP** 

|    | Part Lis    | st For One |           | Hardware List For One               |                                   |      |  |
|----|-------------|------------|-----------|-------------------------------------|-----------------------------------|------|--|
| No | Parts Desc. |            | Q'ty      | No                                  | Hardware Desc.                    | Q'ty |  |
|    | SEAT FRAME  |            |           | 1                                   | Bolts<br>1/4"* 50mm               | 8pcs |  |
| Α  |             | 1pcs       | 2         | Spring Washer<br>1/4"* 13mm x 1.5mm | 8pcs                              |      |  |
|    |             |            | · · · · · | 3                                   | Flat Washer<br>1/4"* 16mm x 1.5mm | 8pcs |  |
| в  | LEGS        |            | 4pcs      | 4                                   | Allen Key<br>4mm*60mm             | 1pcs |  |
|    |             |            |           |                                     |                                   |      |  |
| 2  |             |            |           |                                     |                                   |      |  |