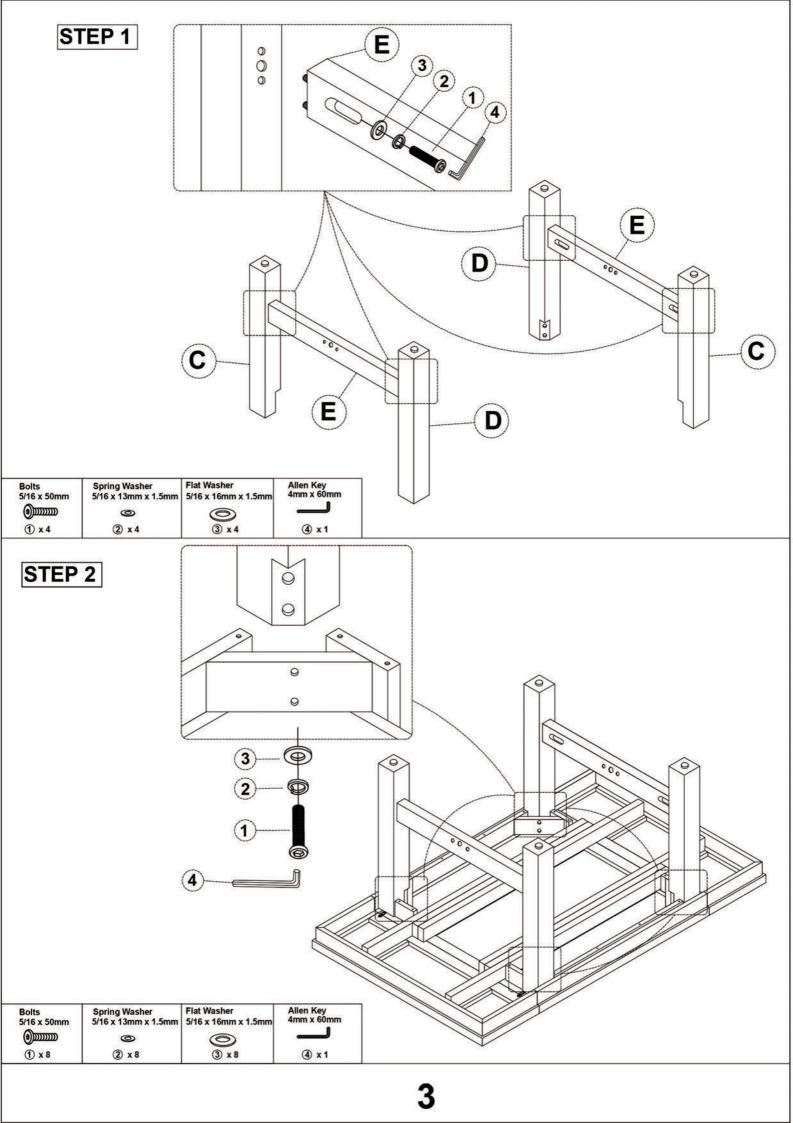

#### **DINING TABLE**

**IMPORTANT NOTE:** 

1 PLACE ALL PARTS ON A CLEAN AND SMOOTH SURFACE SUCH AS A RUG OP CARPET TO AVOID THE PARTS FROM BEING SCRATCHED.

**2** BEFORE YOU BEGIN, KINDLY FOLLOW THE ASSEMBLY INSTRUCTIONS STEP BY STEP.

**③ DO NOT TIGHEN ALL SCREWS AND BOLTS UNTIL THE TABLE IS FULLY STEP-UP** 

| Part List For One |                  |      | Hardware List For One |                                      |       |  |
|-------------------|------------------|------|-----------------------|--------------------------------------|-------|--|
| No                | Parts Desc.      | Q'ty | No                    | Hardware Desc.                       |       |  |
| A                 | TOP PANEL        | 1pcs | 1                     | Bolts<br>5/16"* 60mm                 | 14pcs |  |
| в                 | LFAF             | 2pcs | 2                     | Spring Washer<br>5/16"* 13mm x 1.5mm | 14pcs |  |
|                   |                  | 2pcs | 3                     | Flat Washer<br>5/16"* 16mm x 1.5mm   | 14pcs |  |
| С                 | LEGS (LEFT)      |      | 4                     | Allen KeyJ<br>4mm*60mm               | 1pcs  |  |
| D                 | LEGS (RIGHT)     | 2pcs | 5                     | Ornament                             | 2pcs  |  |
| Е                 | SIDE STRETCHER   | 2pcs |                       |                                      |       |  |
| F                 | MIDDLE STRETCHER | 1pcs |                       |                                      |       |  |
|                   |                  | 2    | 2                     |                                      |       |  |