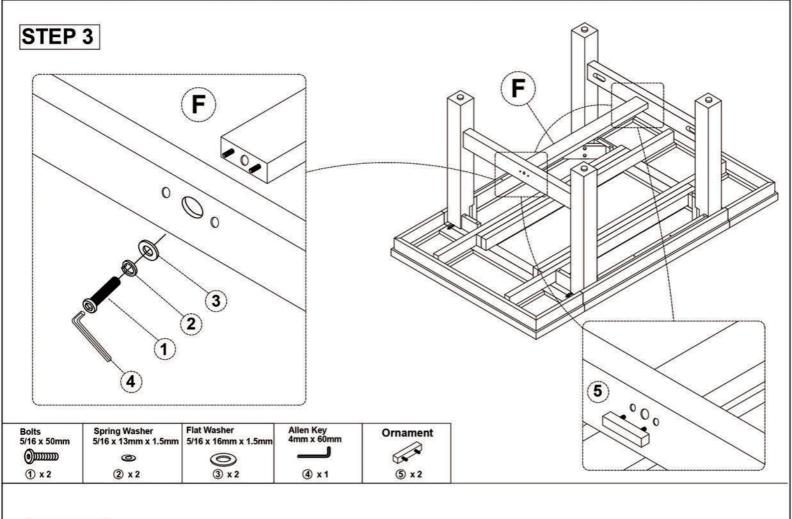

#### **DINING TABLE**

**IMPORTANT NOTE:** 

1 PLACE ALL PARTS ON A CLEAN AND SMOOTH SURFACE SUCH AS A RUG OP CARPET TO AVOID THE PARTS FROM BEING SCRATCHED.

**2** BEFORE YOU BEGIN, KINDLY FOLLOW THE ASSEMBLY INSTRUCTIONS STEP BY STEP.

**③ DO NOT TIGHEN ALL SCREWS AND BOLTS UNTIL THE TABLE IS FULLY STEP-UP** 

| Part List For One |                  |      | Hardware List For One |                                      |       |  |
|-------------------|------------------|------|-----------------------|--------------------------------------|-------|--|
| No                | Parts Desc.      | Q'ty | No                    | Hardware Desc.                       |       |  |
| A                 | TOP PANEL        | 1pcs | 1                     | Bolts<br>5/16"* 60mm                 | 14pcs |  |
| в                 | LFAF             | 2pcs | 2                     | Spring Washer<br>5/16"* 13mm x 1.5mm | 14pcs |  |
|                   |                  | 2pcs | 3                     | Flat Washer<br>5/16"* 16mm x 1.5mm   | 14pcs |  |
| С                 | LEGS (LEFT)      |      | 4                     | Allen KeyJ<br>4mm*60mm               | 1pcs  |  |
| D                 | LEGS (RIGHT)     | 2pcs | 5                     | Ornament                             | 2pcs  |  |
| Е                 | SIDE STRETCHER   | 2pcs |                       |                                      |       |  |
| F                 | MIDDLE STRETCHER | 1pcs |                       |                                      |       |  |
|                   |                  | 2    | 2                     |                                      |       |  |