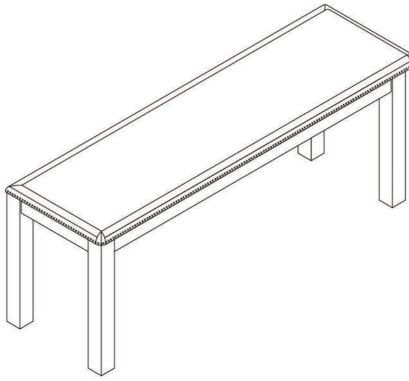

### ASSEMBLY INSTRUCCIONES ITEM NOTE : WF310634 BENCH

**IMPORTANT NOTE:** 

1 PLACE ALL PARTS ON A CLEAN AND SMOOTH SURFACE SUCH AS A RUG OP CARPET TO AVOID THE PARTS FROM BEING SCRATCHED.

**2** BEFORE YOU BEGIN, KINDLY FOLLOW THE ASSEMBLY INSTRUCTIONS STEP BY STEP.

**③ DO NOT TIGHEN ALL SCREWS AND BOLTS UNTIL THE BENCH IS FULLY STEP-UP** 

|    | Part Lis    | st For One |           | Hardware List For One               |                                   |      |  |
|----|-------------|------------|-----------|-------------------------------------|-----------------------------------|------|--|
| No | Parts Desc. |            | Q'ty      | No                                  | Hardware Desc.                    | Q'ty |  |
|    | SEAT FRAME  |            |           | 1                                   | Bolts<br>1/4"* 50mm               | 8pcs |  |
| Α  |             | 1pcs       | 2         | Spring Washer<br>1/4"* 13mm x 1.5mm | 8pcs                              |      |  |
|    |             |            | · · · · · | 3                                   | Flat Washer<br>1/4"* 16mm x 1.5mm | 8pcs |  |
| в  | LEGS        |            | 4pcs      | 4                                   | Allen Key<br>4mm*60mm             | 1pcs |  |
|    |             |            |           |                                     |                                   |      |  |
| 2  |             |            |           |                                     |                                   |      |  |