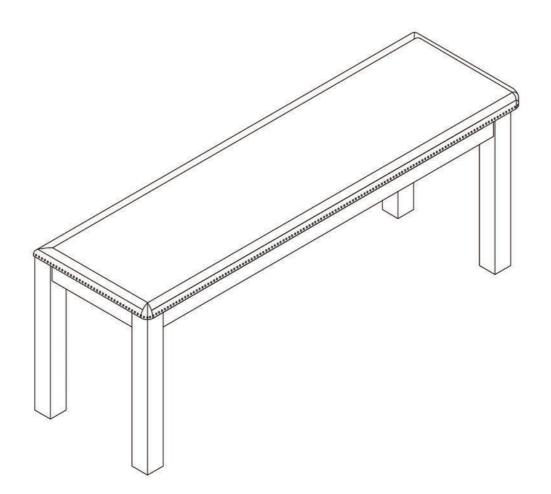

### ASSEMBLY INSTRUCCIONES ITEM NOTE : WF310634 BENCH

**IMPORTANT NOTE:** 

1 PLACE ALL PARTS ON A CLEAN AND SMOOTH SURFACE SUCH AS A RUG OP CARPET TO AVOID THE PARTS FROM BEING SCRATCHED.

**2** BEFORE YOU BEGIN, KINDLY FOLLOW THE ASSEMBLY INSTRUCTIONS STEP BY STEP.

**③ DO NOT TIGHEN ALL SCREWS AND BOLTS UNTIL THE BENCH IS FULLY STEP-UP** 

|    | Part Lis    | st For One |           | Hardware List For One               |                                   |      |  |
|----|-------------|------------|-----------|-------------------------------------|-----------------------------------|------|--|
| No | Parts Desc. |            | Q'ty      | No                                  | Hardware Desc.                    | Q'ty |  |
|    | SEAT FRAME  |            |           | 1                                   | Bolts<br>1/4"* 50mm               | 8pcs |  |
| Α  |             | 1pcs       | 2         | Spring Washer<br>1/4"* 13mm x 1.5mm | 8pcs                              |      |  |
|    |             |            | · · · · · | 3                                   | Flat Washer<br>1/4"* 16mm x 1.5mm | 8pcs |  |
| в  | LEGS        |            | 4pcs      | 4                                   | Allen Key<br>4mm*60mm             | 1pcs |  |
|    |             |            |           |                                     |                                   |      |  |
| 2  |             |            |           |                                     |                                   |      |  |