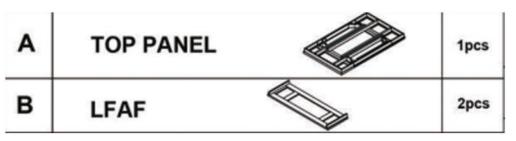

**③ DO NOT TIGHEN ALL SCREWS AND BOLTS UNTIL THE TABLE IS FULLY STEP-UP** 

| Part List For One |                  |      | Hardware List For One |                                      |       |  |
|-------------------|------------------|------|-----------------------|--------------------------------------|-------|--|
| No                | Parts Desc.      | Q'ty | No                    | Hardware Desc.                       |       |  |
| A                 | TOP PANEL        | 1pcs | 1                     | Bolts<br>5/16"* 60mm                 | 14pcs |  |
| в                 | LFAF             | 2pcs | 2                     | Spring Washer<br>5/16"* 13mm x 1.5mm | 14pcs |  |
|                   |                  | 2pcs | 3                     | Flat Washer<br>5/16"* 16mm x 1.5mm   | 14pcs |  |
| С                 | LEGS (LEFT)      |      | 4                     | Allen KeyJ<br>4mm*60mm               | 1pcs  |  |
| D                 | LEGS (RIGHT)     | 2pcs | 5                     | Ornament                             | 2pcs  |  |
| Е                 | SIDE STRETCHER   | 2pcs |                       |                                      |       |  |
| F                 | MIDDLE STRETCHER | 1pcs |                       |                                      |       |  |
|                   |                  | 2    | 2                     |                                      |       |  |