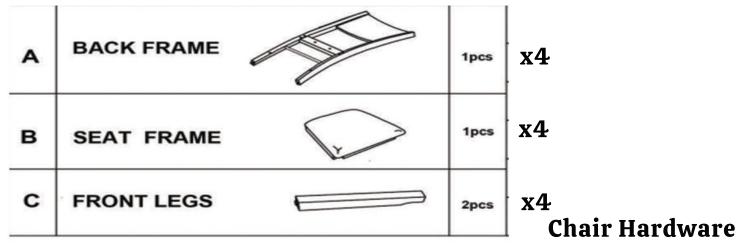

**③ DO NOT TIGHEN ALL SCREWS AND BOLTS UNTIL THE CHAIR IS FULLY STEP-UP** 

| Part List For One |      | Hardware List For One |                                     |       |  |  |  |
|-------------------|------|-----------------------|-------------------------------------|-------|--|--|--|
| Parts Desc.       | Q'ty | No                    | Hardware Desc.                      | Q'ty  |  |  |  |
|                   |      | 1 Bolts               | Bolts<br>1/4"* 35mm                 | 2pcs  |  |  |  |
| BACK FRAME        | 1pcs | 2                     | Bolts<br>1/4"* 75mm                 | 4pcs  |  |  |  |
| ~                 |      | 3                     | Spring Washer<br>1/4"* 13mm x 1.5mm | 10pcs |  |  |  |
| SEAT FRAME        | 1pcs | 4                     | Flat Washer<br>1/4"* 16mm x 1.5mm   | 10pcs |  |  |  |
|                   |      | 5                     | Bolts<br>1/4"* 50mm                 | 4pcs  |  |  |  |
| FRONT LEGS        |      | 6                     | Allen Key<br>4mm*60mm               | 1pcs  |  |  |  |
| 2                 |      |                       |                                     |       |  |  |  |