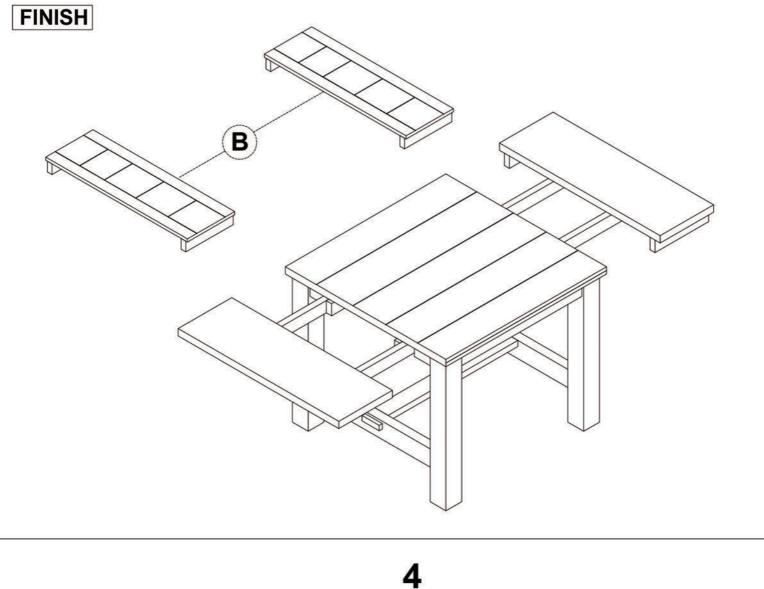

#### **DINING TABLE**

**IMPORTANT NOTE:** 

1 PLACE ALL PARTS ON A CLEAN AND SMOOTH SURFACE SUCH AS A RUG OP CARPET TO AVOID THE PARTS FROM BEING SCRATCHED.

**2** BEFORE YOU BEGIN, KINDLY FOLLOW THE ASSEMBLY INSTRUCTIONS STEP BY STEP.

**③ DO NOT TIGHEN ALL SCREWS AND BOLTS UNTIL THE TABLE IS FULLY STEP-UP** 

| Part List For One |                  |      | Hardware List For One |                                      |       |  |
|-------------------|------------------|------|-----------------------|--------------------------------------|-------|--|
| No                | Parts Desc.      | Q'ty | No                    | Hardware Desc.                       |       |  |
| A                 | TOP PANEL        | 1pcs | 1                     | Bolts<br>5/16"* 60mm                 | 14pcs |  |
| в                 | LFAF             | 2pcs | 2                     | Spring Washer<br>5/16"* 13mm x 1.5mm | 14pcs |  |
|                   |                  | 2pcs | 3                     | Flat Washer<br>5/16"* 16mm x 1.5mm   | 14pcs |  |
| С                 | LEGS (LEFT)      |      | 4                     | Allen KeyJ<br>4mm*60mm               | 1pcs  |  |
| D                 | LEGS (RIGHT)     | 2pcs | 5                     | Ornament                             | 2pcs  |  |
| Е                 | SIDE STRETCHER   | 2pcs |                       |                                      |       |  |
| F                 | MIDDLE STRETCHER | 1pcs |                       |                                      |       |  |
|                   |                  | 2    | 2                     |                                      |       |  |

FINISH