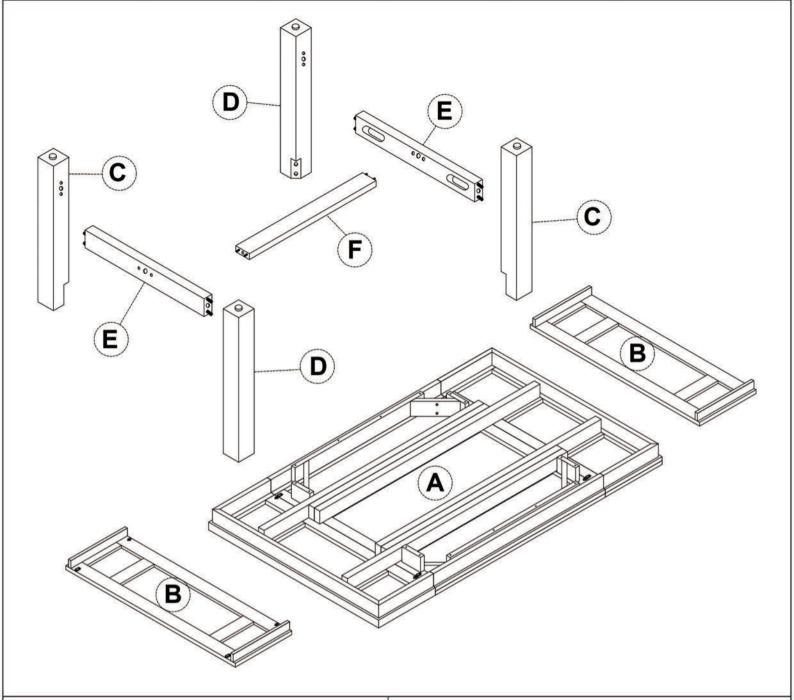

**③ DO NOT TIGHEN ALL SCREWS AND BOLTS UNTIL THE TABLE IS FULLY STEP-UP** 

| Part List For One |                  |      | Hardware List For One |                                      |       |  |
|-------------------|------------------|------|-----------------------|--------------------------------------|-------|--|
| No                | Parts Desc.      | Q'ty | No                    | Hardware Desc.                       |       |  |
| A                 | TOP PANEL        | 1pcs | 1                     | Bolts<br>5/16"* 60mm                 | 14pcs |  |
| в                 | LFAF             | 2pcs | 2                     | Spring Washer<br>5/16"* 13mm x 1.5mm | 14pcs |  |
|                   |                  | 2pcs | 3                     | Flat Washer<br>5/16"* 16mm x 1.5mm   | 14pcs |  |
| С                 | LEGS (LEFT)      |      | 4                     | Allen KeyJ<br>4mm*60mm               | 1pcs  |  |
| D                 | LEGS (RIGHT)     | 2pcs | 5                     | Ornament                             | 2pcs  |  |
| Е                 | SIDE STRETCHER   | 2pcs |                       |                                      |       |  |
| F                 | MIDDLE STRETCHER | 1pcs |                       |                                      |       |  |
|                   |                  | 2    | 2                     |                                      |       |  |