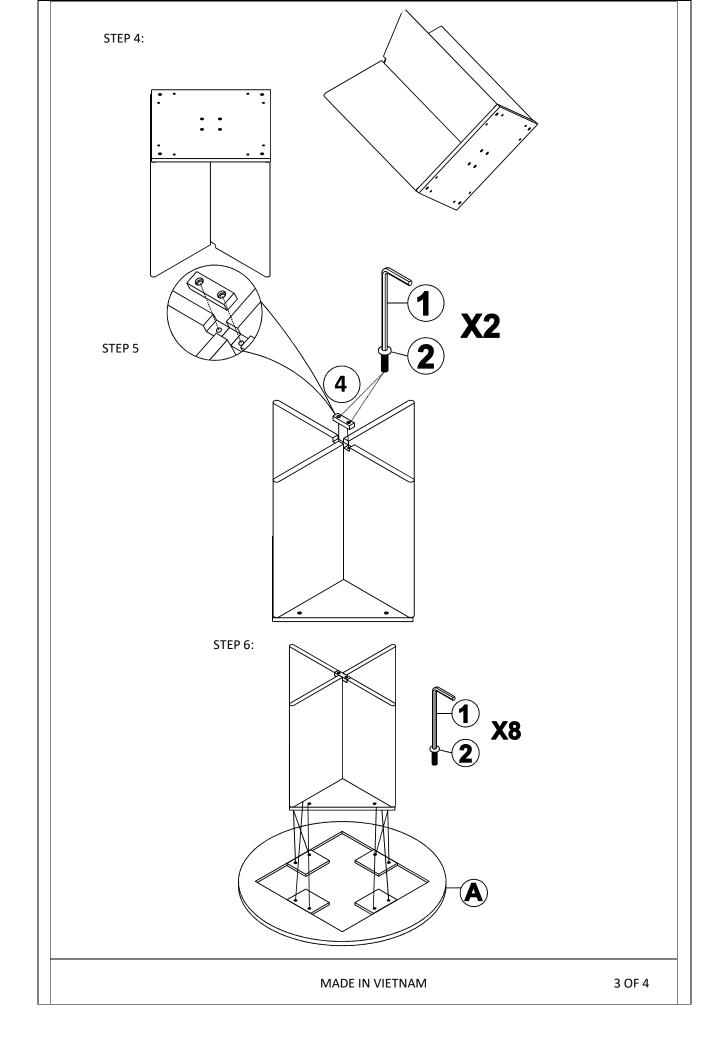

#### CARTONS ONLY ONE/ CARTONS SEULEMENT UN

|     |                                       | PART LISTS |      |     | HARDWAF                    | RE LISTS |
|-----|---------------------------------------|------------|------|-----|----------------------------|----------|
| NO. | DESCRIPTION                           | SKETCH     | Q'TY | NO. | DESCRIPTION                | SKETCH   |
| А   | TABLE TOP                             |            | 1PC  | 1   | ALLEN KEY                  |          |
|     |                                       |            |      | 2   | BOLT(M8X35mm)              |          |
| В   | LEG                                   |            | 2PCS | 3   | POSITIONING<br>PIN         |          |
| С   | LEG CENTER                            |            | 1PC  | 4   | SUPPORT<br>BOTTOM<br>PANEL |          |
| D   | TABLE TOP<br>CONNECTION<br>BAR CENTER |            | 1PC  |     |                            |          |

| NO. | DESCRIPTION                | SKETCH | Q'TY  |  |
|-----|----------------------------|--------|-------|--|
| 1   | ALLEN KEY                  |        | 1PC   |  |
| 2   | BOLT(M8X35mm)              |        | 18PCS |  |
| 3   | POSITIONING<br>PIN         |        | 4PCS  |  |
| 4   | SUPPORT<br>BOTTOM<br>PANEL |        | 1PC   |  |
|     |                            |        |       |  |