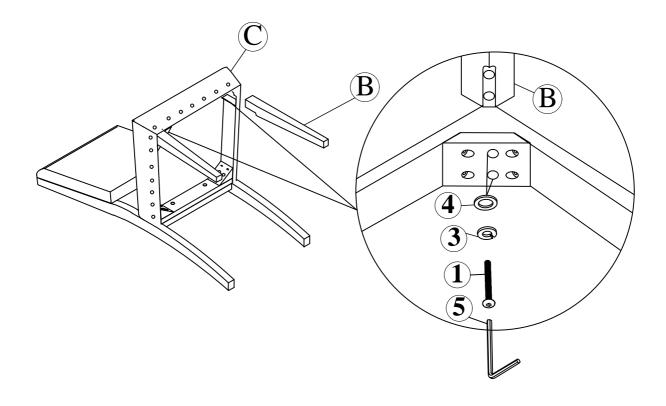

| NO. | DESCRIPTION                 | SKETCH | Q'TY  |
|     | CHAIR BACK  |           | 1PC      | 1   | BOLT<br>(M6X60)             | 0      | 8PCS  |
| A   |             |           |          | 2   | BOLT<br>(M6X35)             | 0      | 2PCS  |
|     |             |           |          | 3   | SPRING WASHER<br>(6.5/11MM) | 6      | 10PCS |
|     | FRONT LEGS  | <b>80</b> | 2PCS     | 4   | FLAT WASHER<br>(6.5/19MM)   | 0      | 10PCS |
| В   |             |           |          | 5   | ALLEN KEY                   |        | 1PC   |
| С   | SEAT FRAME  |           | 1PC      |     |                             |        |       |
|     | <u> </u>    |           | <u> </u> |     |                             |        | 1     |

MADE IN VIET NAM

STEP 1:



### STEP 2:



STEP 3:



STEP 4: