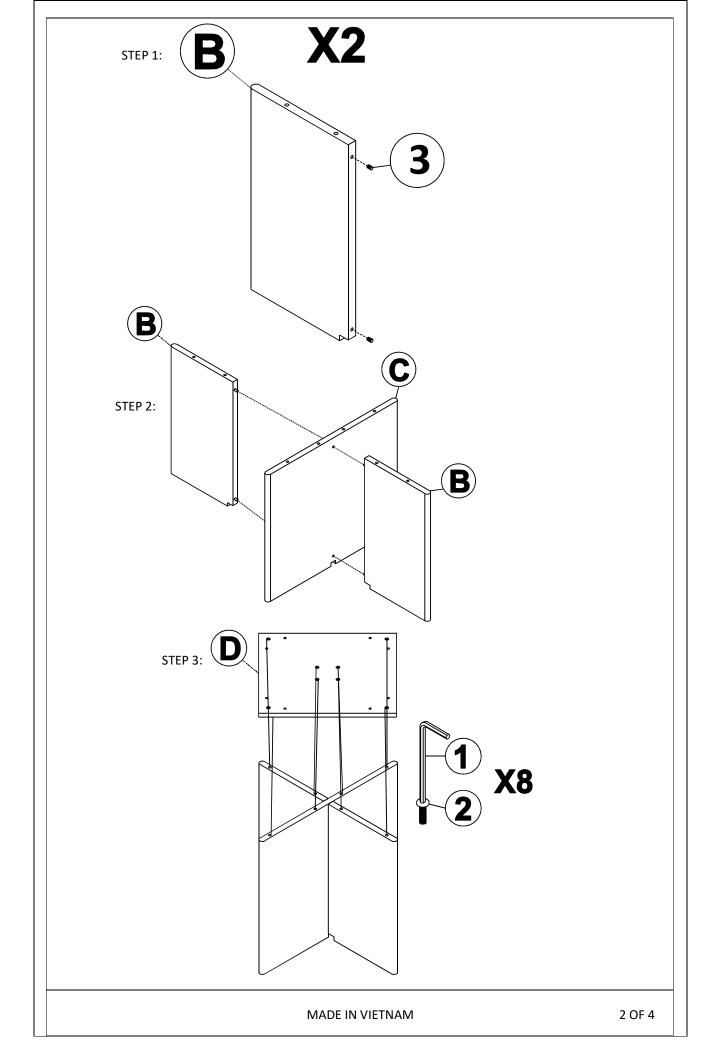

#### CARTONS ONLY ONE/ CARTONS SEULEMENT UN

|     |                                       | PART LISTS |      |     | HARDWAF                    | RE LISTS |
|-----|---------------------------------------|------------|------|-----|----------------------------|----------|
| NO. | DESCRIPTION                           | SKETCH     | Q'TY | NO. | DESCRIPTION                | SKETCH   |
| А   | TABLE TOP                             |            | 1PC  | 1   | ALLEN KEY                  |          |
|     |                                       |            |      | 2   | BOLT(M8X35mm)              |          |
| В   | LEG                                   |            | 2PCS | 3   | POSITIONING<br>PIN         |          |
| С   | LEG CENTER                            |            | 1PC  | 4   | SUPPORT<br>BOTTOM<br>PANEL |          |
| D   | TABLE TOP<br>CONNECTION<br>BAR CENTER |            | 1PC  |     |                            |          |

| NO. | DESCRIPTION                | SKETCH | Q'TY  |  |
|-----|----------------------------|--------|-------|--|
| 1   | ALLEN KEY                  |        | 1PC   |  |
| 2   | BOLT(M8X35mm)              |        | 18PCS |  |
| 3   | POSITIONING<br>PIN         |        | 4PCS  |  |
| 4   | SUPPORT<br>BOTTOM<br>PANEL |        | 1PC   |  |
|     |                            |        |       |  |