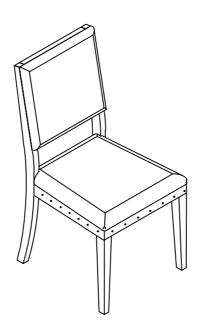

WF320595 - DINING CHAIRS

## PART LISTS FOR ONE

## HARDWARE LISTS FOR ONE

1 OF 3

|     |             |           |          | 1,  |                             | 1      |       |
|-----|-------------|-----------|----------|-----|-----------------------------|--------|-------|
| NO. | DESCRIPTION | SKETCH    | Q'TY     | NO. | DESCRIPTION                 | SKETCH | Q'TY  |
|     | CHAIR BACK  |           | 1PC      | 1   | BOLT<br>(M6X60)             | 0      | 8PCS  |
| A   |             |           |          | 2   | BOLT<br>(M6X35)             | 0      | 2PCS  |
|     |             |           |          | 3   | SPRING WASHER<br>(6.5/11MM) | 6      | 10PCS |
|     | FRONT LEGS  | <b>80</b> | 2PCS     | 4   | FLAT WASHER<br>(6.5/19MM)   | 0      | 10PCS |
| В   |             |           |          | 5   | ALLEN KEY                   |        | 1PC   |
| С   | SEAT FRAME  |           | 1PC      |     |                             |        |       |
|     | <u> </u>    |           | <u> </u> |     |                             |        | 1     |