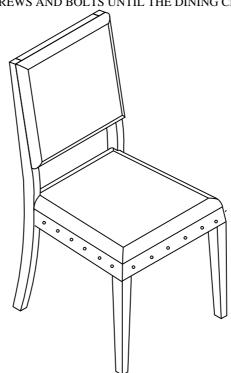

WF320595 - DINING CHAIRS

## HARDWARE LISTS FOR ONE

1 OF 3

|     |             |           |          | 1,  |                             | 1      |       |
|-----|-------------|-----------|----------|-----|-----------------------------|--------|-------|
| NO. | DESCRIPTION | SKETCH    | Q'TY     | NO. | DESCRIPTION                 | SKETCH | Q'TY  |
|     | CHAIR BACK  |           | 1PC      | 1   | BOLT<br>(M6X60)             | 0      | 8PCS  |
| A   |             |           |          | 2   | BOLT<br>(M6X35)             | 0      | 2PCS  |
|     |             |           |          | 3   | SPRING WASHER<br>(6.5/11MM) | 6      | 10PCS |
|     | FRONT LEGS  | <b>80</b> | 2PCS     | 4   | FLAT WASHER<br>(6.5/19MM)   | 0      | 10PCS |
| В   |             |           |          | 5   | ALLEN KEY                   |        | 1PC   |
| С   | SEAT FRAME  |           | 1PC      |     |                             |        |       |
|     | <u> </u>    |           | <u> </u> |     |                             |        | 1     |