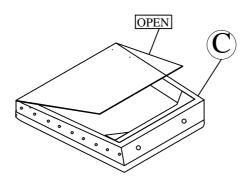

RIPTION | SKETCH    | Q'TY     | NO. | DESCRIPTION                 | SKETCH | Q'TY  |
|     | CHAIR BACK  |           | 1PC      | 1   | BOLT<br>(M6X60)             | 0      | 8PCS  |
| A   |             |           |          | 2   | BOLT<br>(M6X35)             | 0      | 2PCS  |
|     |             |           |          | 3   | SPRING WASHER<br>(6.5/11MM) | 6      | 10PCS |
|     | FRONT LEGS  | <b>80</b> | 2PCS     | 4   | FLAT WASHER<br>(6.5/19MM)   | 0      | 10PCS |
| В   |             |           |          | 5   | ALLEN KEY                   |        | 1PC   |
| С   | SEAT FRAME  |           | 1PC      |     |                             |        |       |
|     | <u> </u>    |           | <u> </u> |     |                             |        | 1     |

MADE IN VIET NAM

STEP 1:



### STEP 2:



STEP 3:



STEP 4: