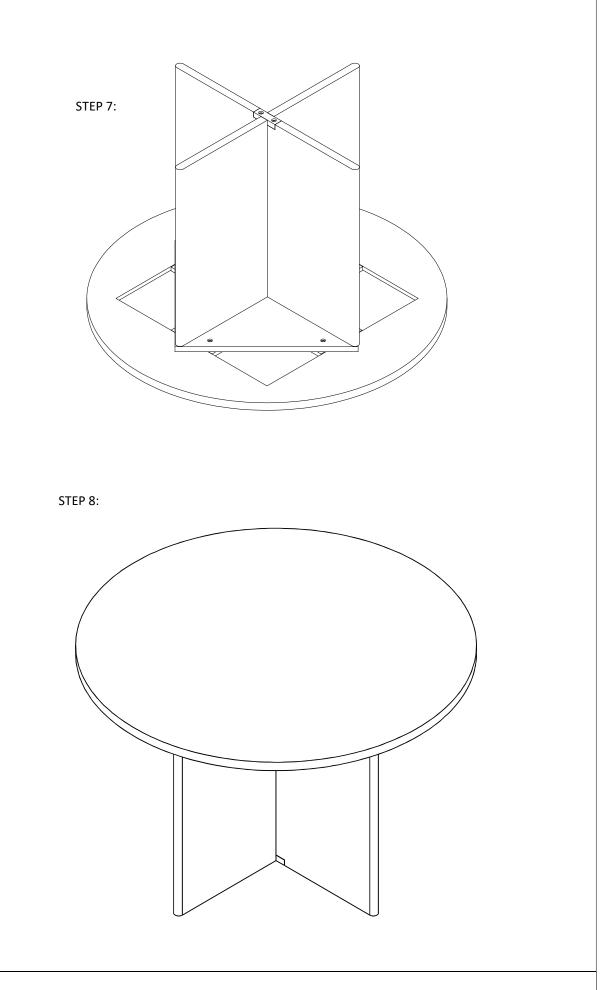

#### CARTONS ONLY ONE/ CARTONS SEULEMENT UN

|     |                                       | PART LISTS |      |     | HARDWAF                    | RE LISTS |
|-----|---------------------------------------|------------|------|-----|----------------------------|----------|
| NO. | DESCRIPTION                           | SKETCH     | Q'TY | NO. | DESCRIPTION                | SKETCH   |
| А   | TABLE TOP                             |            | 1PC  | 1   | ALLEN KEY                  |          |
|     |                                       |            |      | 2   | BOLT(M8X35mm)              |          |
| В   | LEG                                   |            | 2PCS | 3   | POSITIONING<br>PIN         |          |
| С   | LEG CENTER                            |            | 1PC  | 4   | SUPPORT<br>BOTTOM<br>PANEL |          |
| D   | TABLE TOP<br>CONNECTION<br>BAR CENTER |            | 1PC  |     |                            |          |

| NO. | DESCRIPTION                | SKETCH | Q'TY  |  |
|-----|----------------------------|--------|-------|--|
| 1   | ALLEN KEY                  |        | 1PC   |  |
| 2   | BOLT(M8X35mm)              |        | 18PCS |  |
| 3   | POSITIONING<br>PIN         |        | 4PCS  |  |
| 4   | SUPPORT<br>BOTTOM<br>PANEL |        | 1PC   |  |
|     |                            |        |       |  |