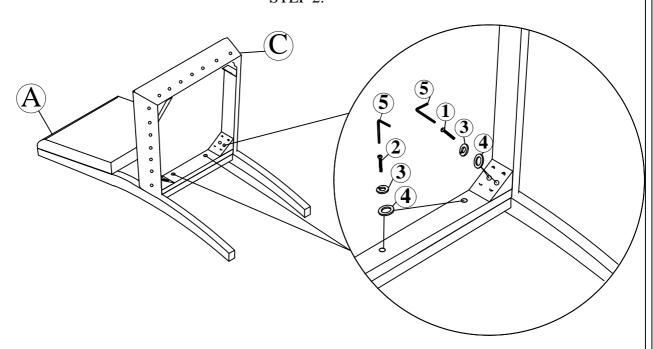

H    | Q'TY     | NO. | DESCRIPTION                 | SKETCH | Q'TY  |
|     | CHAIR BACK  |           | 1PC      | 1   | BOLT<br>(M6X60)             | 0      | 8PCS  |
| A   |             |           |          | 2   | BOLT<br>(M6X35)             | 0      | 2PCS  |
|     |             |           |          | 3   | SPRING WASHER<br>(6.5/11MM) | 6      | 10PCS |
|     | FRONT LEGS  | <b>80</b> | 2PCS     | 4   | FLAT WASHER<br>(6.5/19MM)   | 0      | 10PCS |
| В   |             |           |          | 5   | ALLEN KEY                   |        | 1PC   |
| С   | SEAT FRAME  |           | 1PC      |     |                             |        |       |
|     | <u> </u>    |           | <u> </u> |     |                             |        | 1     |

MADE IN VIET NAM

STEP 1:



### STEP 2:



STEP 3:



STEP 4: