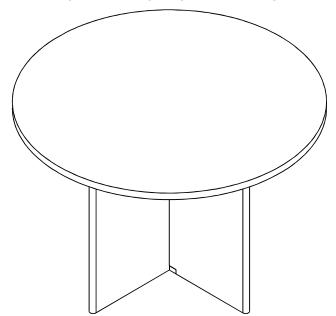

#### WF320594 - DINING TABLE **IMPORTANT NOTE:**

\*\* PLACE ALL PARTS ON A CLEAN AND SMOOTH SURFACE SUCH AS A RUG OR CARPET TO AVOID

THE PARTS FROM BEING SCRATCHED.

\*\* BEFORE YOU BEGIN, KINDLY FOLLOW THE ASSEMBLY INSTRUCTIONS STEP BY STEP.

\*\*DO NOT TIGHTEN ALL SCREWS AND BOLTS UNTIL THE DINING TABLE IS FULLY SET-UP.