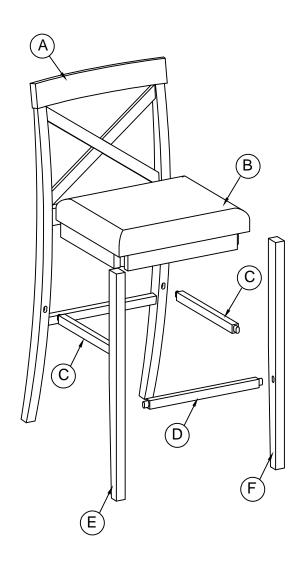

ITEM NO.WF322910

#### **IMPORTANT NOTE:**

- ① PLACE ALL PARTS ON A CLEAN AND SMOOTH SURFACE SUCH AS A RUG OR CARPET TO AVOID THE PARTS FROM BEING SCRATCHED.
- ② BEFORE YOU BEGIN, KINDLY FOLLOW THE SEEMBLY INSTRUCTIONS STEP BY STEP.
- ③ DO NOT TIGTEN ALL SCREWS AND BOLTS UNTIL THE TABLE IS FULLY SET-UP.