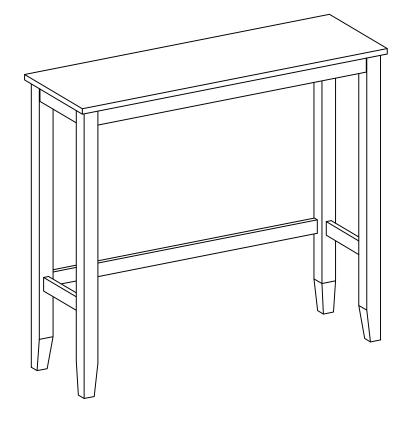

ITEM NO.WF322910



#### **IMPORTANT NOTE:**

- ① PLACE ALL PARTS ON A CLEAN AND SMOOTH SURFACE SUCH AS A RUG OR CARPET TO AVOID THE PARTS FROM BEING SCRATCHED.
- ② BEFORE YOU BEGIN, KINDLY FOLLOW THE SEEMBLY INSTRUCTIONS STEP BY STEP.
- ③ DO NOT TIGTEN ALL SCREWS AND BOLTS UNTIL THE TABLE IS FULLY SET-UP.



**ITEM NO.WF322910** 

#### PARTS LIST:



#### HARDWARE LIST:





ITEM NO.WF322910

### STEP 3:





ITEM NO.WF322910





#### **IMPORTANT NOTE:**

- 1 PLACE ALL PARTS ON A CLEAN AND SMOOTH SURFACE SUCH AS A RUG OR CARPET TO AVOID THE PARTS FROM BEING SCRATCHED.
- ② BEFORE YOU BEGIN, KINDLY FOLLOW THE SEEMBLY INSTRUCTIONS STEP BY STEP.
- ③ DO NOT TIGTEN ALL SCREWS AND BOLTS UNTIL THE CHAIRS IS FULLY SET-UP.

ITEM NO.WF322910

#### PARTS LIST:



### HARDWARE LIST: