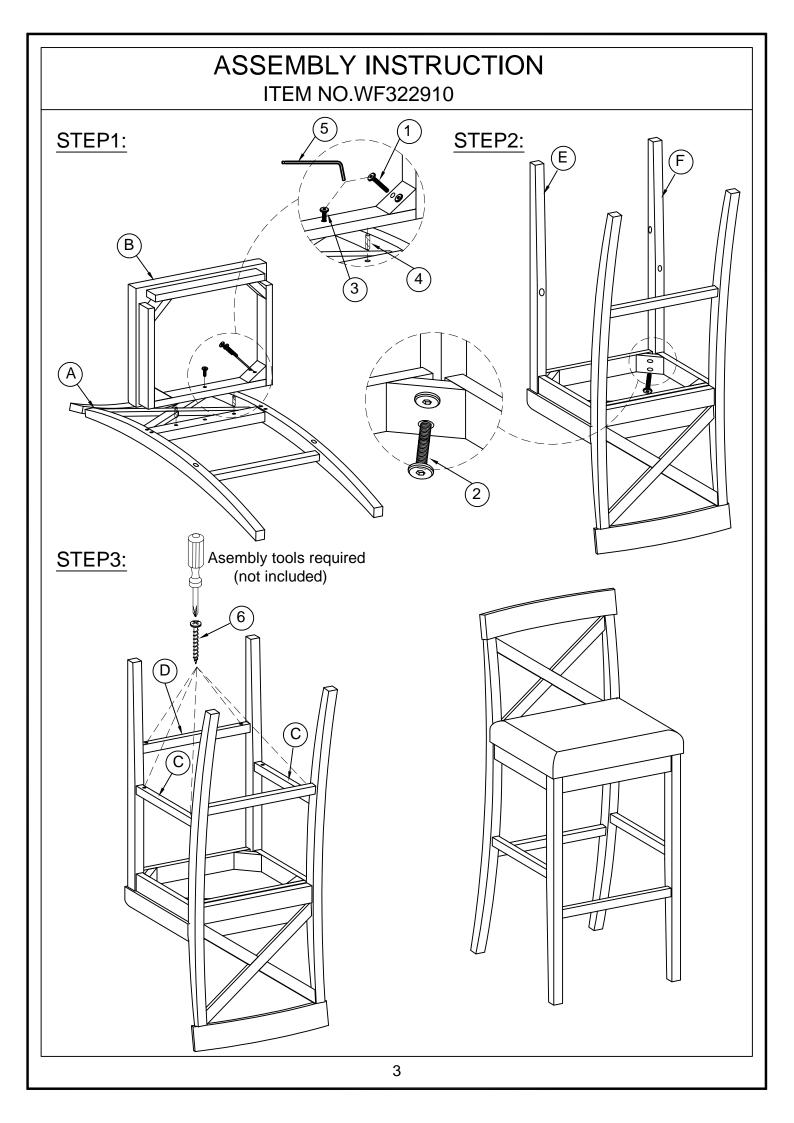

### STEP 3:

ITEM NO.WF322910

#### **IMPORTANT NOTE:**

- 1 PLACE ALL PARTS ON A CLEAN AND SMOOTH SURFACE SUCH AS A RUG OR CARPET TO AVOID THE PARTS FROM BEING SCRATCHED.
- ② BEFORE YOU BEGIN, KINDLY FOLLOW THE SEEMBLY INSTRUCTIONS STEP BY STEP.
- ③ DO NOT TIGTEN ALL SCREWS AND BOLTS UNTIL THE CHAIRS IS FULLY SET-UP.

ITEM NO.WF322910