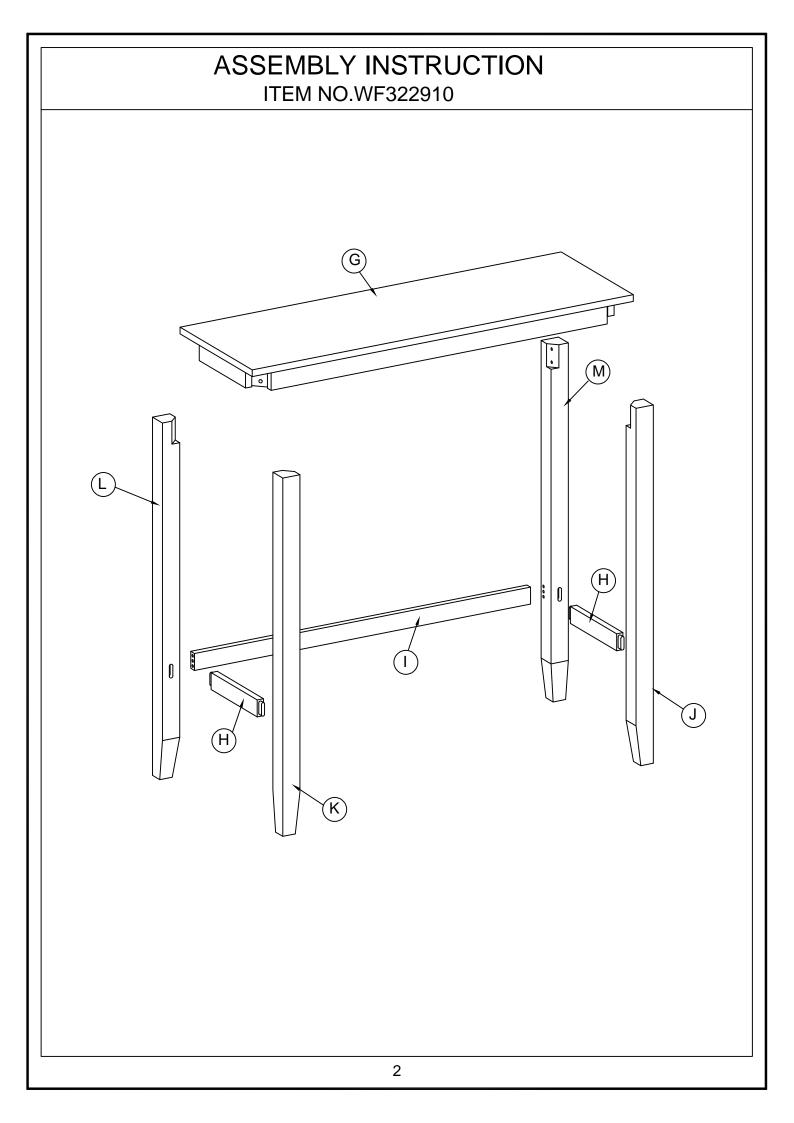

ITEM NO.WF322910



#### **IMPORTANT NOTE:**

- ① PLACE ALL PARTS ON A CLEAN AND SMOOTH SURFACE SUCH AS A RUG OR CARPET TO AVOID THE PARTS FROM BEING SCRATCHED.
- ② BEFORE YOU BEGIN, KINDLY FOLLOW THE SEEMBLY INSTRUCTIONS STEP BY STEP.
- ③ DO NOT TIGTEN ALL SCREWS AND BOLTS UNTIL THE TABLE IS FULLY SET-UP.



**ITEM NO.WF322910** 

#### PARTS LIST:



#### HARDWARE LIST:





ITEM NO.WF322910

### STEP 3:





ITEM NO.WF322910





#### **IMPORTANT NOTE:**

- 1 PLACE ALL PARTS ON A CLEAN AND SMOOTH SURFACE SUCH AS A RUG OR CARPET TO AVOID THE PARTS FROM BEING SCRATCHED.
- ② BEFORE YOU BEGIN, KINDLY FOLLOW THE SEEMBLY INSTRUCTIONS STEP BY STEP.
- ③ DO NOT TIGTEN ALL SCREWS AND BOLTS UNTIL THE CHAIRS IS FULLY SET-UP.

ITEM NO.WF322910

#### PARTS LIST:



### HARDWARE LIST: