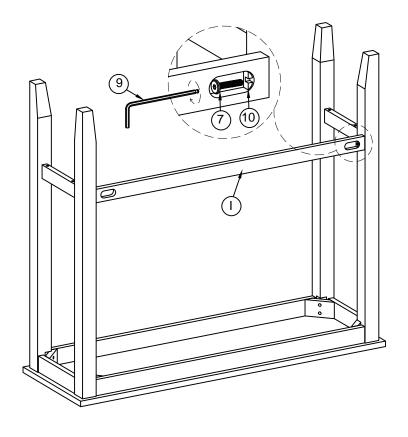

ITEM NO.WF322910



#### **IMPORTANT NOTE:**

- ① PLACE ALL PARTS ON A CLEAN AND SMOOTH SURFACE SUCH AS A RUG OR CARPET TO AVOID THE PARTS FROM BEING SCRATCHED.
- ② BEFORE YOU BEGIN, KINDLY FOLLOW THE SEEMBLY INSTRUCTIONS STEP BY STEP.
- ③ DO NOT TIGTEN ALL SCREWS AND BOLTS UNTIL THE TABLE IS FULLY SET-UP.



**ITEM NO.WF322910** 

#### PARTS LIST:



#### HARDWARE LIST:





ITEM NO.WF322910

### STEP 3:





ITEM NO.WF322910





#### **IMPORTANT NOTE:**

- 1 PLACE ALL PARTS ON A CLEAN AND SMOOTH SURFACE SUCH AS A RUG OR CARPET TO AVOID THE PARTS FROM BEING SCRATCHED.
- ② BEFORE YOU BEGIN, KINDLY FOLLOW THE SEEMBLY INSTRUCTIONS STEP BY STEP.
- ③ DO NOT TIGTEN ALL SCREWS AND BOLTS UNTIL THE CHAIRS IS FULLY SET-UP.

ITEM NO.WF322910

#### PARTS LIST:



### HARDWARE LIST: