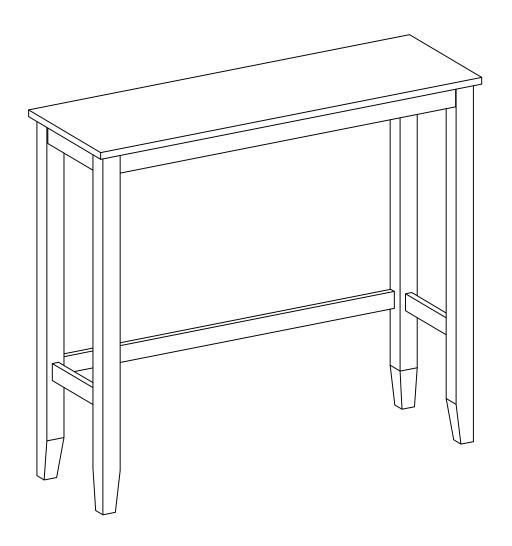

ITEM NO.WF322910



#### **IMPORTANT NOTE:**

- ① PLACE ALL PARTS ON A CLEAN AND SMOOTH SURFACE SUCH AS A RUG OR CARPET TO AVOID THE PARTS FROM BEING SCRATCHED.
- ② BEFORE YOU BEGIN, KINDLY FOLLOW THE SEEMBLY INSTRUCTIONS STEP BY STEP.
- ③ DO NOT TIGTEN ALL SCREWS AND BOLTS UNTIL THE TABLE IS FULLY SET-UP.



**ITEM NO.WF322910** 

#### PARTS LIST:



#### HARDWARE LIST:





ITEM NO.WF322910

### STEP 3:





ITEM NO.WF322910





#### **IMPORTANT NOTE:**

- 1 PLACE ALL PARTS ON A CLEAN AND SMOOTH SURFACE SUCH AS A RUG OR CARPET TO AVOID THE PARTS FROM BEING SCRATCHED.
- ② BEFORE YOU BEGIN, KINDLY FOLLOW THE SEEMBLY INSTRUCTIONS STEP BY STEP.
- ③ DO NOT TIGTEN ALL SCREWS AND BOLTS UNTIL THE CHAIRS IS FULLY SET-UP.

ITEM NO.WF322910

#### PARTS LIST:



### HARDWARE LIST: