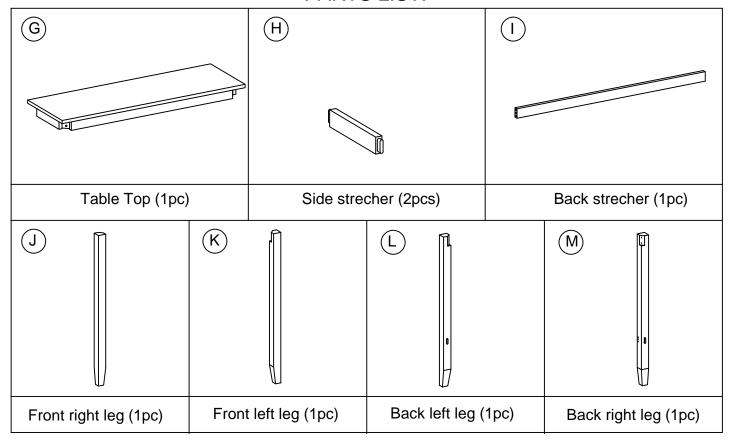

ITEM NO.WF322910



#### **IMPORTANT NOTE:**

- ① PLACE ALL PARTS ON A CLEAN AND SMOOTH SURFACE SUCH AS A RUG OR CARPET TO AVOID THE PARTS FROM BEING SCRATCHED.
- ② BEFORE YOU BEGIN, KINDLY FOLLOW THE SEEMBLY INSTRUCTIONS STEP BY STEP.
- ③ DO NOT TIGTEN ALL SCREWS AND BOLTS UNTIL THE TABLE IS FULLY SET-UP.



**ITEM NO.WF322910** 

#### PARTS LIST:



#### HARDWARE LIST:





ITEM NO.WF322910

### STEP 3:





ITEM NO.WF322910





#### **IMPORTANT NOTE:**

- 1 PLACE ALL PARTS ON A CLEAN AND SMOOTH SURFACE SUCH AS A RUG OR CARPET TO AVOID THE PARTS FROM BEING SCRATCHED.
- ② BEFORE YOU BEGIN, KINDLY FOLLOW THE SEEMBLY INSTRUCTIONS STEP BY STEP.
- ③ DO NOT TIGTEN ALL SCREWS AND BOLTS UNTIL THE CHAIRS IS FULLY SET-UP.

ITEM NO.WF322910

#### PARTS LIST:



### HARDWARE LIST: