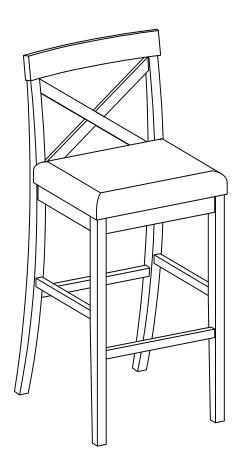

#### **IMPORTANT NOTE:**

- 1 PLACE ALL PARTS ON A CLEAN AND SMOOTH SURFACE SUCH AS A RUG OR CARPET TO AVOID THE PARTS FROM BEING SCRATCHED.
- ② BEFORE YOU BEGIN, KINDLY FOLLOW THE SEEMBLY INSTRUCTIONS STEP BY STEP.
- ③ DO NOT TIGTEN ALL SCREWS AND BOLTS UNTIL THE CHAIRS IS FULLY SET-UP.

ITEM NO.WF322910

#### PARTS LIST:

### HARDWARE LIST: