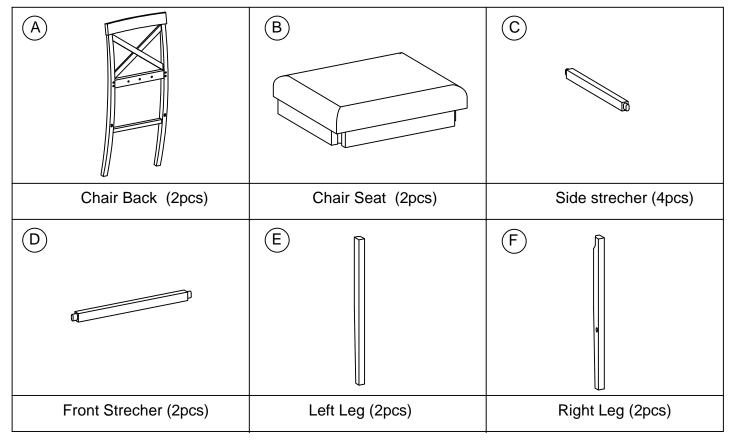

ITEM NO.WF322910



#### **IMPORTANT NOTE:**

- ① PLACE ALL PARTS ON A CLEAN AND SMOOTH SURFACE SUCH AS A RUG OR CARPET TO AVOID THE PARTS FROM BEING SCRATCHED.
- ② BEFORE YOU BEGIN, KINDLY FOLLOW THE SEEMBLY INSTRUCTIONS STEP BY STEP.
- ③ DO NOT TIGTEN ALL SCREWS AND BOLTS UNTIL THE TABLE IS FULLY SET-UP.



**ITEM NO.WF322910** 

#### PARTS LIST:



#### HARDWARE LIST:





ITEM NO.WF322910

### STEP 3:





ITEM NO.WF322910





#### **IMPORTANT NOTE:**

- 1 PLACE ALL PARTS ON A CLEAN AND SMOOTH SURFACE SUCH AS A RUG OR CARPET TO AVOID THE PARTS FROM BEING SCRATCHED.
- ② BEFORE YOU BEGIN, KINDLY FOLLOW THE SEEMBLY INSTRUCTIONS STEP BY STEP.
- ③ DO NOT TIGTEN ALL SCREWS AND BOLTS UNTIL THE CHAIRS IS FULLY SET-UP.

ITEM NO.WF322910

#### PARTS LIST:



### HARDWARE LIST: