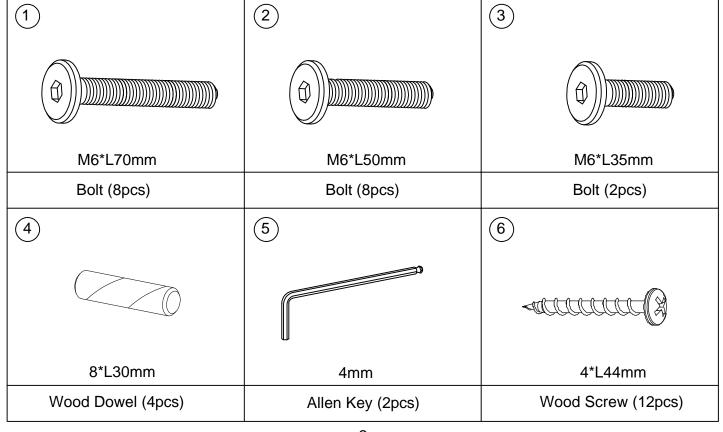

ITEM NO.WF322910



#### **IMPORTANT NOTE:**

- ① PLACE ALL PARTS ON A CLEAN AND SMOOTH SURFACE SUCH AS A RUG OR CARPET TO AVOID THE PARTS FROM BEING SCRATCHED.
- ② BEFORE YOU BEGIN, KINDLY FOLLOW THE SEEMBLY INSTRUCTIONS STEP BY STEP.
- ③ DO NOT TIGTEN ALL SCREWS AND BOLTS UNTIL THE TABLE IS FULLY SET-UP.



**ITEM NO.WF322910** 

#### PARTS LIST:



#### HARDWARE LIST:





ITEM NO.WF322910

### STEP 3:





ITEM NO.WF322910





#### **IMPORTANT NOTE:**

- 1 PLACE ALL PARTS ON A CLEAN AND SMOOTH SURFACE SUCH AS A RUG OR CARPET TO AVOID THE PARTS FROM BEING SCRATCHED.
- ② BEFORE YOU BEGIN, KINDLY FOLLOW THE SEEMBLY INSTRUCTIONS STEP BY STEP.
- ③ DO NOT TIGTEN ALL SCREWS AND BOLTS UNTIL THE CHAIRS IS FULLY SET-UP.

ITEM NO.WF322910

#### PARTS LIST:



### HARDWARE LIST: