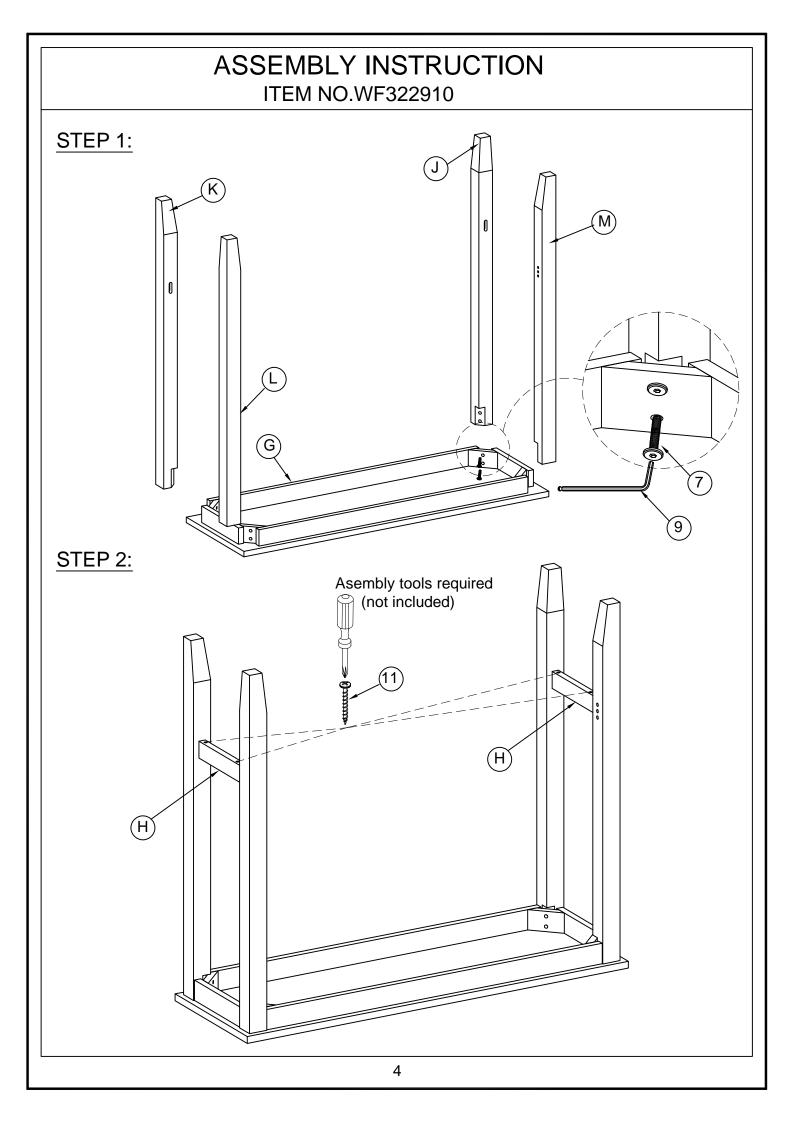

ITEM NO.WF322910

#### **IMPORTANT NOTE:**

- ① PLACE ALL PARTS ON A CLEAN AND SMOOTH SURFACE SUCH AS A RUG OR CARPET TO AVOID THE PARTS FROM BEING SCRATCHED.
- ② BEFORE YOU BEGIN, KINDLY FOLLOW THE SEEMBLY INSTRUCTIONS STEP BY STEP.
- ③ DO NOT TIGTEN ALL SCREWS AND BOLTS UNTIL THE TABLE IS FULLY SET-UP.

**ITEM NO.WF322910** 