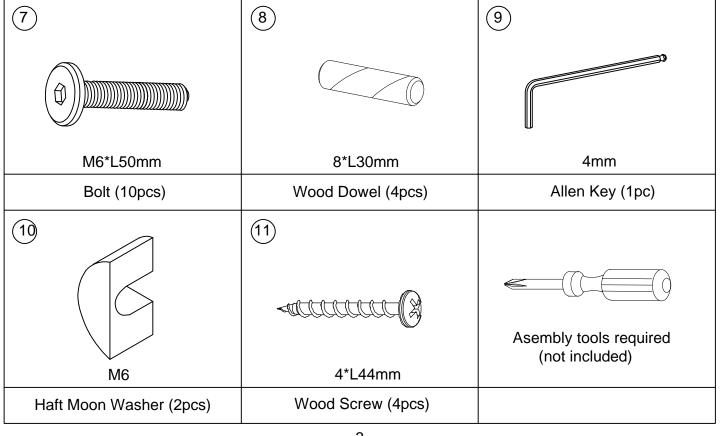

ITEM NO.WF322910



#### **IMPORTANT NOTE:**

- ① PLACE ALL PARTS ON A CLEAN AND SMOOTH SURFACE SUCH AS A RUG OR CARPET TO AVOID THE PARTS FROM BEING SCRATCHED.
- ② BEFORE YOU BEGIN, KINDLY FOLLOW THE SEEMBLY INSTRUCTIONS STEP BY STEP.
- ③ DO NOT TIGTEN ALL SCREWS AND BOLTS UNTIL THE TABLE IS FULLY SET-UP.



**ITEM NO.WF322910** 

#### PARTS LIST:



#### HARDWARE LIST:





ITEM NO.WF322910

### STEP 3:





ITEM NO.WF322910





#### **IMPORTANT NOTE:**

- 1 PLACE ALL PARTS ON A CLEAN AND SMOOTH SURFACE SUCH AS A RUG OR CARPET TO AVOID THE PARTS FROM BEING SCRATCHED.
- ② BEFORE YOU BEGIN, KINDLY FOLLOW THE SEEMBLY INSTRUCTIONS STEP BY STEP.
- ③ DO NOT TIGTEN ALL SCREWS AND BOLTS UNTIL THE CHAIRS IS FULLY SET-UP.

ITEM NO.WF322910

#### PARTS LIST:



### HARDWARE LIST: