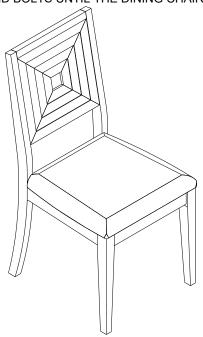

## **ASSEMBLY INSTRUCTIONS**

WF317801 - DINING CHAIRS

### **IMPORTANT NOTE:**

\*\* PLACE ALL PARTS ON A CLEAN AND SMOOTH SURFACE SUCH AS A RUG OR CARPET TO AVOID THE PARTS FROM BEING SCRATCHED.

\*\* BEFORE YOU BEGIN, KINDLY FOLLOW THE ASSEMBLY INSTRUCTIONS STEP BY STEP.

\*\*DO NOT TIGHTEN ALL SCREWS AND BOLTS UNTIL THE DINING CHAIRS IS FULLY SET-UP.

| PART LISTS FOR ONE |             |        |      | HARDWARE LISTS FOR ONE |                             |           |       |
|--------------------|-------------|--------|------|------------------------|-----------------------------|-----------|-------|
| NO.                | DESCRIPTION | SKETCH | Q'TY | NO.                    | DESCRIPTION                 | SKETCH    | Q'TY  |
| А                  | CHAIR BACK  |        | 1PC  | 1                      | BOLT(M6X65mm)               | <b>()</b> | 8PCS  |
|                    |             |        |      | 2                      | BOLT(M6X35mm)               | 0         | 2PCS  |
| В                  | FRONT LEGS  |        | 2PCS | 3                      | Spring washer<br>(6.5/11mm) | O         | 10PCS |
|                    |             |        |      | 4                      | Flat washer<br>(6.5/19mm)   | 0         | 10PCS |
| С                  | SEAT FRAME  |        | 1PC  | 5                      | ALLEN KEY                   |           | 1PC   |
|                    |             |        |      | 6                      | POSITIONING PIN             |           | 1PC   |