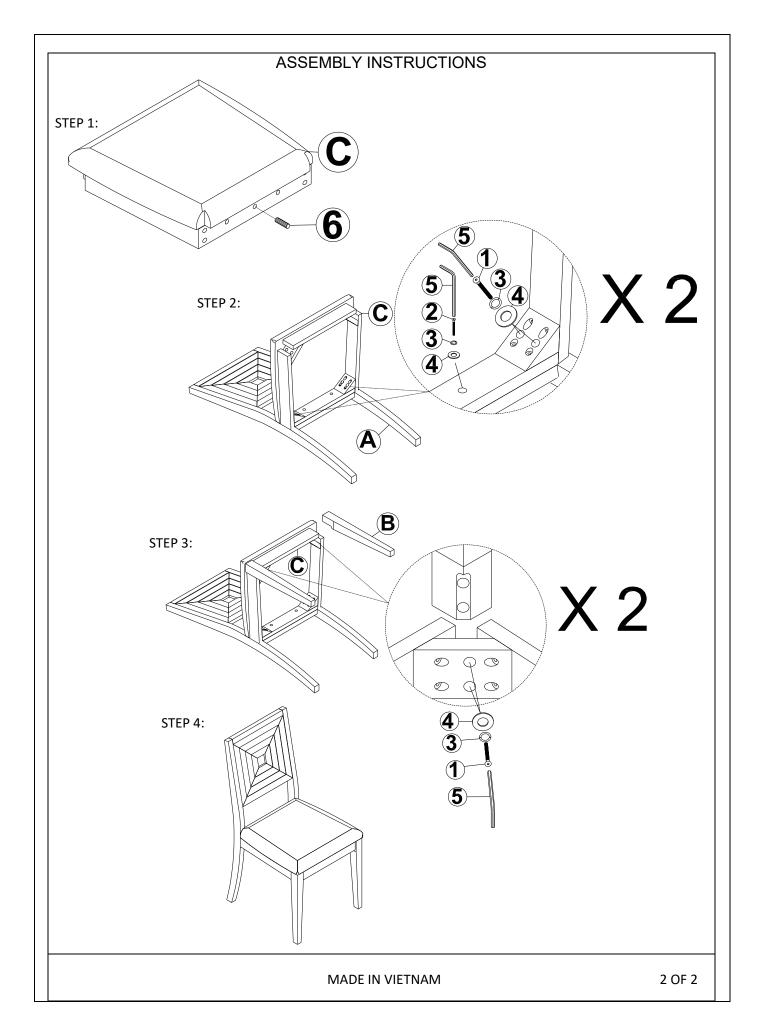

## **ASSEMBLY INSTRUCTIONS**

WF317801 - DINING CHAIRS

### **IMPORTANT NOTE:**

\*\* PLACE ALL PARTS ON A CLEAN AND SMOOTH SURFACE SUCH AS A RUG OR CARPET TO AVOID THE PARTS FROM BEING SCRATCHED.

\*\* BEFORE YOU BEGIN, KINDLY FOLLOW THE ASSEMBLY INSTRUCTIONS STEP BY STEP.

\*\*DO NOT TIGHTEN ALL SCREWS AND BOLTS UNTIL THE DINING CHAIRS IS FULLY SET-UP.

| PART LISTS FOR ONE |             |        |      | HARDWARE LISTS FOR ONE |                             |           |       |
|--------------------|-------------|--------|------|------------------------|-----------------------------|-----------|-------|
| NO.                | DESCRIPTION | SKETCH | Q'TY | NO.                    | DESCRIPTION                 | SKETCH    | Q'TY  |
| А                  | CHAIR BACK  |        | 1PC  | 1                      | BOLT(M6X65mm)               | <b>()</b> | 8PCS  |
|                    |             |        |      | 2                      | BOLT(M6X35mm)               | 0         | 2PCS  |
| В                  | FRONT LEGS  |        | 2PCS | 3                      | Spring washer<br>(6.5/11mm) | O         | 10PCS |
|                    |             |        |      | 4                      | Flat washer<br>(6.5/19mm)   | 0         | 10PCS |
| С                  | SEAT FRAME  |        | 1PC  | 5                      | ALLEN KEY                   |           | 1PC   |
|                    |             |        |      | 6                      | POSITIONING PIN             |           | 1PC   |