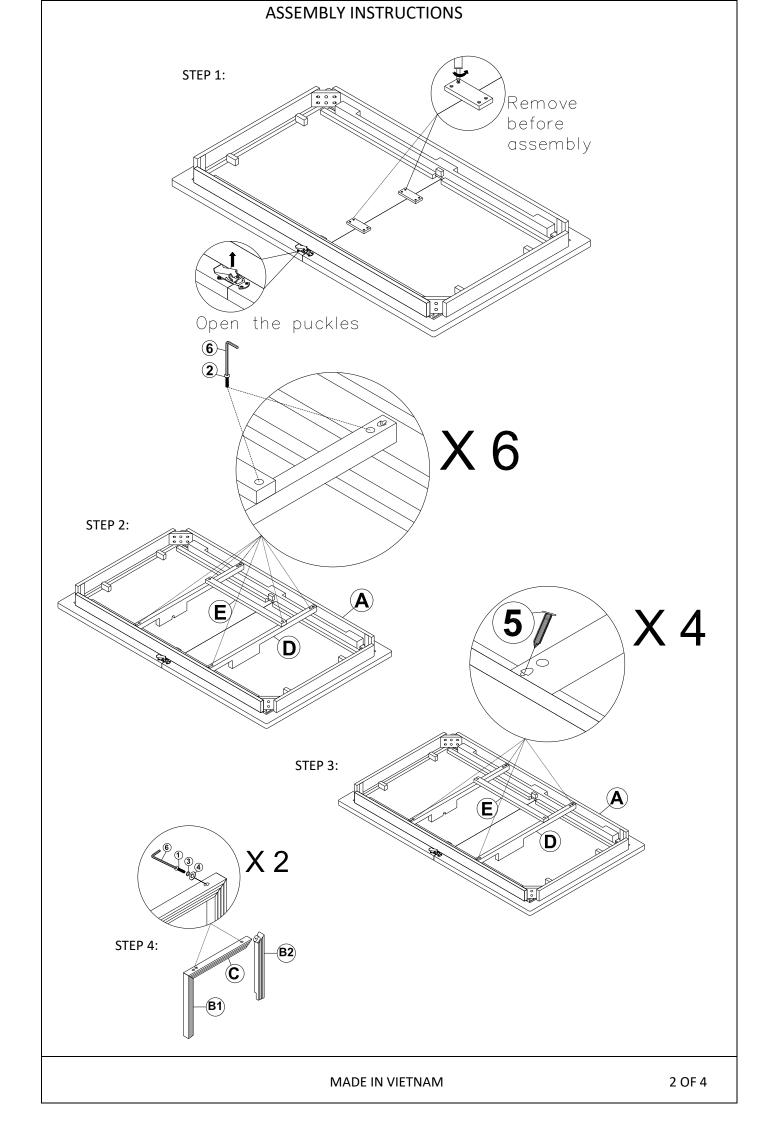

# **ASSEMBLY INSTRUCTIONS**

# WF3177800 - DINING TABLE IMPORTANT NOTE :

\*\* PLACE ALL PARTS ON A CLEAN AND SMOOTH SURFACE SUCH AS A RUG OR CARPET TO AVOID THE PARTS FROM BEING SCRATCHED.

- \*\* BEFORE YOU BEGIN, KINDLY FOLLOW THE ASSEMBLY INSTRUCTIONS STEP BY STEP.
- \*\*DO NOT TIGHTEN ALL SCREWS AND BOLTS UNTIL THE DINING TABLE IS FULLY SET-UP.

#### CARTONS ONLY ONE/ CARTONS SEULEMENT UN

| PART LISTS |                                       |        |      |  |  |
|------------|---------------------------------------|--------|------|--|--|
| NO.        | DESCRIPTION                           | SKETCH | Q'TY |  |  |
| А          | TABLE TOP                             |        | 1PC  |  |  |
| B1         | LEFT LEGS                             |        | 2PCS |  |  |
| B2         | RIGHT LEGS                            |        | 2PCS |  |  |
| С          | LEG CENTER                            |        | 2PCS |  |  |
| D          | TABLE TOP<br>CONNECTION<br>BAR CENTER |        | 2PCS |  |  |
| Е          | VERTICAL<br>BRACE                     |        | 1PC  |  |  |
| F          | TABLE LEAF                            |        | 1PC  |  |  |

| NO. | DESCRIPTION                 | SKETCH  | Q'TY  |
|-----|-----------------------------|---------|-------|
| 1   | BOLT(M8X60mm)               | ()mmmmm | 12PCS |
| 2   | BOLT(M6X40mm)               | 0       | 6PCS  |
| 3   | Spring washer<br>(8.5/11mm) |         | 12PCS |
| 4   | Flat washer<br>(8.5/19mm)   | 0       | 12PCS |
| 5   | Screw<br>(M4 x 35mm)        | 111111  | 4PCS  |
| 6   | ALLEN KEY                   |         | 1PC   |