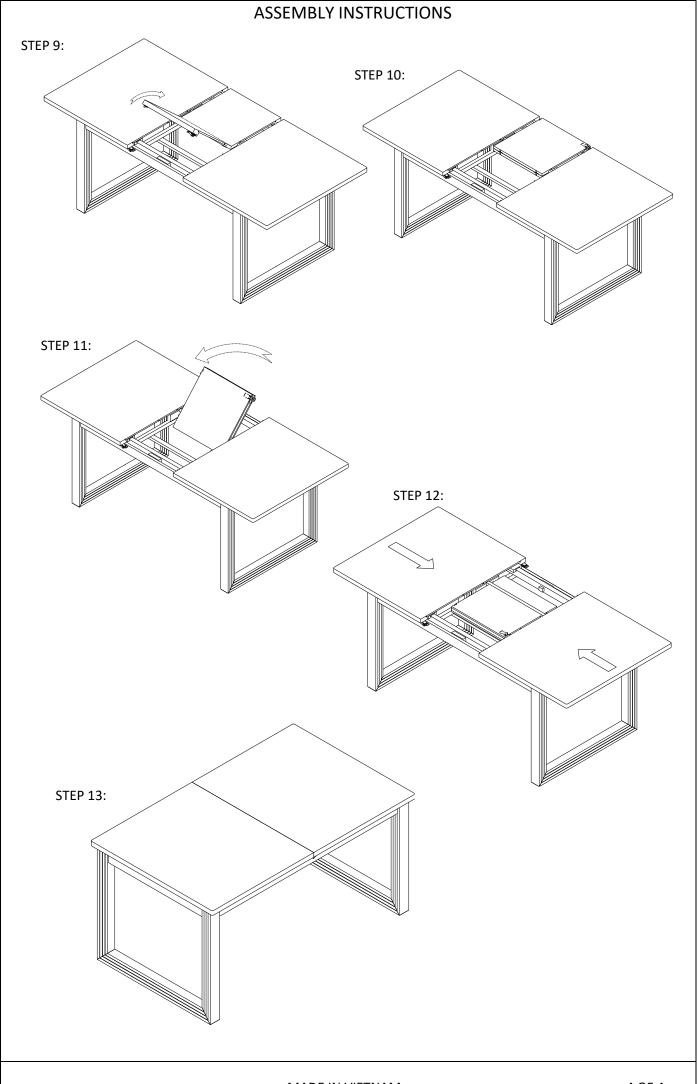

# **ASSEMBLY INSTRUCTIONS**

# WF3177800 - DINING TABLE IMPORTANT NOTE :

\*\* PLACE ALL PARTS ON A CLEAN AND SMOOTH SURFACE SUCH AS A RUG OR CARPET TO AVOID THE PARTS FROM BEING SCRATCHED.

- \*\* BEFORE YOU BEGIN, KINDLY FOLLOW THE ASSEMBLY INSTRUCTIONS STEP BY STEP.
- \*\*DO NOT TIGHTEN ALL SCREWS AND BOLTS UNTIL THE DINING TABLE IS FULLY SET-UP.

#### CARTONS ONLY ONE/ CARTONS SEULEMENT UN

| PART LISTS |                                       |        |      |  |  |
|------------|---------------------------------------|--------|------|--|--|
| NO.        | DESCRIPTION                           | SKETCH | Q'TY |  |  |
| А          | TABLE TOP                             |        | 1PC  |  |  |
| B1         | LEFT LEGS                             |        | 2PCS |  |  |
| B2         | RIGHT LEGS                            |        | 2PCS |  |  |
| С          | LEG CENTER                            |        | 2PCS |  |  |
| D          | TABLE TOP<br>CONNECTION<br>BAR CENTER |        | 2PCS |  |  |
| Е          | VERTICAL<br>BRACE                     |        | 1PC  |  |  |
| F          | TABLE LEAF                            |        | 1PC  |  |  |

| NO. | DESCRIPTION                 | SKETCH  | Q'TY  |
|-----|-----------------------------|---------|-------|
| 1   | BOLT(M8X60mm)               | ()mmmmm | 12PCS |
| 2   | BOLT(M6X40mm)               | 0       | 6PCS  |
| 3   | Spring washer<br>(8.5/11mm) |         | 12PCS |
| 4   | Flat washer<br>(8.5/19mm)   | 0       | 12PCS |
| 5   | Screw<br>(M4 x 35mm)        | 111111  | 4PCS  |
| 6   | ALLEN KEY                   |         | 1PC   |