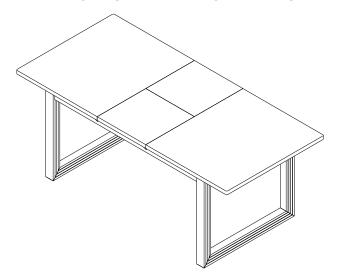

# WF3177800 - DINING TABLE IMPORTANT NOTE :

\*\* PLACE ALL PARTS ON A CLEAN AND SMOOTH SURFACE SUCH AS A RUG OR CARPET TO AVOID THE PARTS FROM BEING SCRATCHED.

- \*\* BEFORE YOU BEGIN, KINDLY FOLLOW THE ASSEMBLY INSTRUCTIONS STEP BY STEP.
- \*\*DO NOT TIGHTEN ALL SCREWS AND BOLTS UNTIL THE DINING TABLE IS FULLY SET-UP.

#### CARTONS ONLY ONE/ CARTONS SEULEMENT UN

| PART LISTS |                                       |        |      |  |  |
|------------|---------------------------------------|--------|------|--|--|
| NO.        | DESCRIPTION                           | SKETCH | Q'TY |  |  |
| А          | TABLE TOP                             |        | 1PC  |  |  |
| B1         | LEFT LEGS                             |        | 2PCS |  |  |
| B2         | RIGHT LEGS                            |        | 2PCS |  |  |
| С          | LEG CENTER                            |        | 2PCS |  |  |
| D          | TABLE TOP<br>CONNECTION<br>BAR CENTER |        | 2PCS |  |  |
| Е          | VERTICAL<br>BRACE                     |        | 1PC  |  |  |
| F          | TABLE LEAF                            |        | 1PC  |  |  |

| NO. | DESCRIPTION                 | SKETCH  | Q'TY  |
|-----|-----------------------------|---------|-------|
| 1   | BOLT(M8X60mm)               | ()mmmmm | 12PCS |
| 2   | BOLT(M6X40mm)               | 0       | 6PCS  |
| 3   | Spring washer<br>(8.5/11mm) |         | 12PCS |
| 4   | Flat washer<br>(8.5/19mm)   | 0       | 12PCS |
| 5   | Screw<br>(M4 x 35mm)        | 111111  | 4PCS  |
| 6   | ALLEN KEY                   |         | 1PC   |