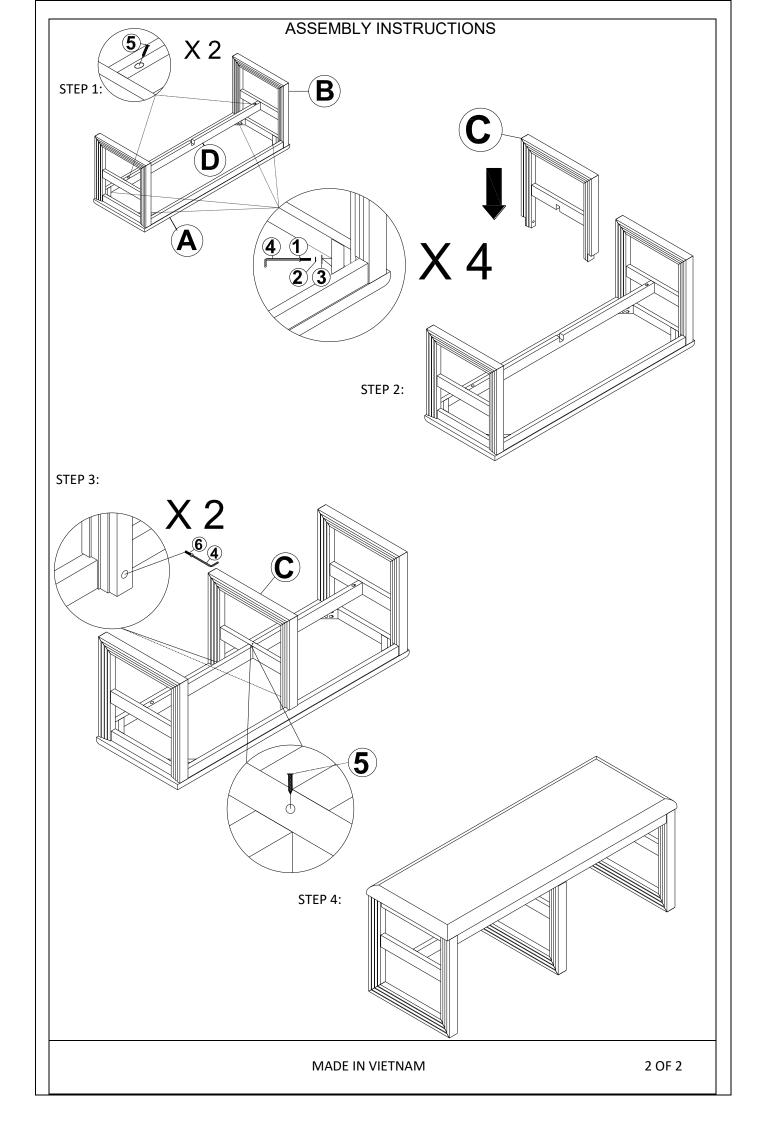

## **ASSEMBLY INSTRUCTIONS**

WF317802 - DINING BENCH

## **IMPORTANT NOTE:**

\*\* PLACE ALL PARTS ON A CLEAN AND SMOOTH SURFACE SUCH AS A RUG OR CARPET TO AVOID THE PARTS FROM BEING SCRATCHED.

- \*\* BEFORE YOU BEGIN, KINDLY FOLLOW THE ASSEMBLY INSTRUCTIONS STEP BY STEP.
- \*\*DO NOT TIGHTEN ALL SCREWS AND BOLTS UNTIL THE DINING BENCH IS FULLY SET-UP.

| NO. | DESCRIPTION | SKETCH | Q'TY |
|-----|-------------|--------|------|
| А   | BENCH TOP   |        | 1PC  |
| В   | LEG (L-R)   |        | 2PCS |
| С   | LEG CENTER  |        | 1PC  |
| D   | CROSSBAR    |        | 1PC  |

#### HARDWARE LISTS FOR ONE

| NO. | DESCRIPTION                 | SKETCH   | Q'TY |
|-----|-----------------------------|----------|------|
| 1   | BOLT(M6X65mm)               | <u></u>  | 4PCS |
| 2   | Spring washer<br>(6.5/11mm) |          | 4PCS |
| 3   | Flat washer<br>(6.5/19mm)   |          | 4PCS |
| 4   | ALLEN KEY                   |          | 1PC  |
| 5   | Screw                       | 747444   | 3PCS |
|     | (M4 x 35mm)                 | V        |      |
| 6   | BOLT(M6X35mm)               | <u> </u> | 2PCS |