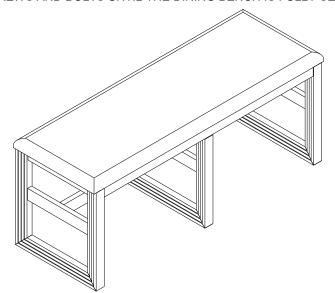

## **ASSEMBLY INSTRUCTIONS**

WF317802 - DINING BENCH

## **IMPORTANT NOTE:**

\*\* PLACE ALL PARTS ON A CLEAN AND SMOOTH SURFACE SUCH AS A RUG OR CARPET TO AVOID THE PARTS FROM BEING SCRATCHED.

- \*\* BEFORE YOU BEGIN, KINDLY FOLLOW THE ASSEMBLY INSTRUCTIONS STEP BY STEP.
- \*\*DO NOT TIGHTEN ALL SCREWS AND BOLTS UNTIL THE DINING BENCH IS FULLY SET-UP.

| NO. | DESCRIPTION | SKETCH | Q'TY |
|-----|-------------|--------|------|
| А   | BENCH TOP   |        | 1PC  |
| В   | LEG (L-R)   |        | 2PCS |
| С   | LEG CENTER  |        | 1PC  |
| D   | CROSSBAR    |        | 1PC  |