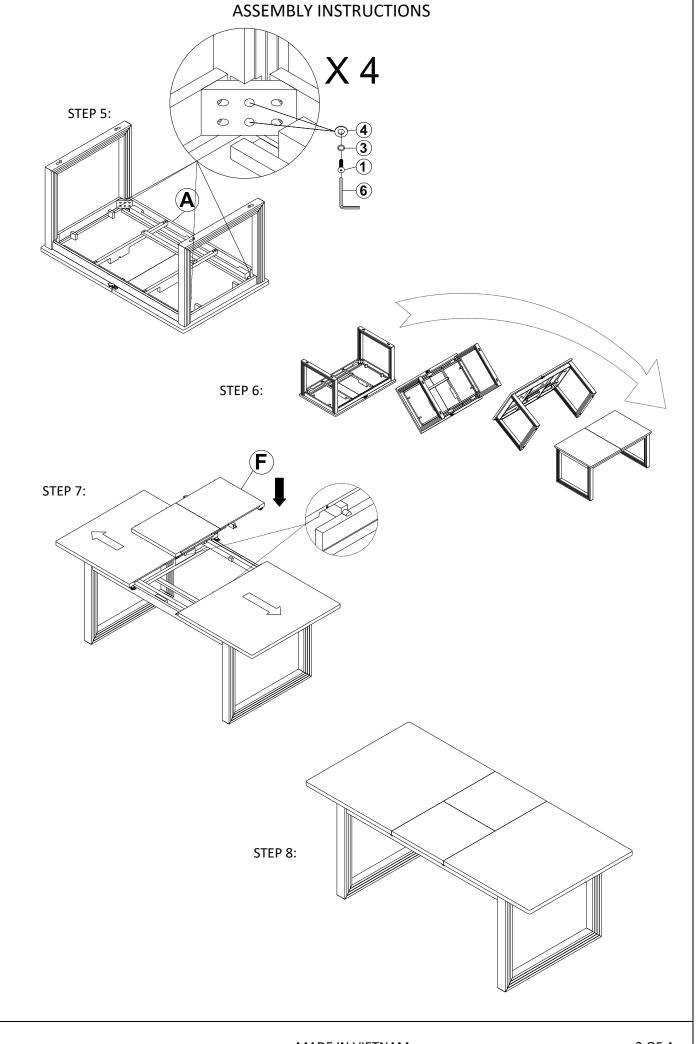

# **ASSEMBLY INSTRUCTIONS**

# WF3177800 - DINING TABLE IMPORTANT NOTE :

\*\* PLACE ALL PARTS ON A CLEAN AND SMOOTH SURFACE SUCH AS A RUG OR CARPET TO AVOID THE PARTS FROM BEING SCRATCHED.

- \*\* BEFORE YOU BEGIN, KINDLY FOLLOW THE ASSEMBLY INSTRUCTIONS STEP BY STEP.
- \*\*DO NOT TIGHTEN ALL SCREWS AND BOLTS UNTIL THE DINING TABLE IS FULLY SET-UP.

#### CARTONS ONLY ONE/ CARTONS SEULEMENT UN

| PART LISTS |                                       |        |      |  |  |
|------------|---------------------------------------|--------|------|--|--|
| NO.        | DESCRIPTION                           | SKETCH | Q'TY |  |  |
| А          | TABLE TOP                             |        | 1PC  |  |  |
| B1         | LEFT LEGS                             |        | 2PCS |  |  |
| B2         | RIGHT LEGS                            |        | 2PCS |  |  |
| С          | LEG CENTER                            |        | 2PCS |  |  |
| D          | TABLE TOP<br>CONNECTION<br>BAR CENTER |        | 2PCS |  |  |
| Е          | VERTICAL<br>BRACE                     |        | 1PC  |  |  |
| F          | TABLE LEAF                            |        | 1PC  |  |  |

| NO. | DESCRIPTION                 | SKETCH  | Q'TY  |
|-----|-----------------------------|---------|-------|
| 1   | BOLT(M8X60mm)               | ()mmmmm | 12PCS |
| 2   | BOLT(M6X40mm)               | 0       | 6PCS  |
| 3   | Spring washer<br>(8.5/11mm) |         | 12PCS |
| 4   | Flat washer<br>(8.5/19mm)   | 0       | 12PCS |
| 5   | Screw<br>(M4 x 35mm)        | 111111  | 4PCS  |
| 6   | ALLEN KEY                   |         | 1PC   |