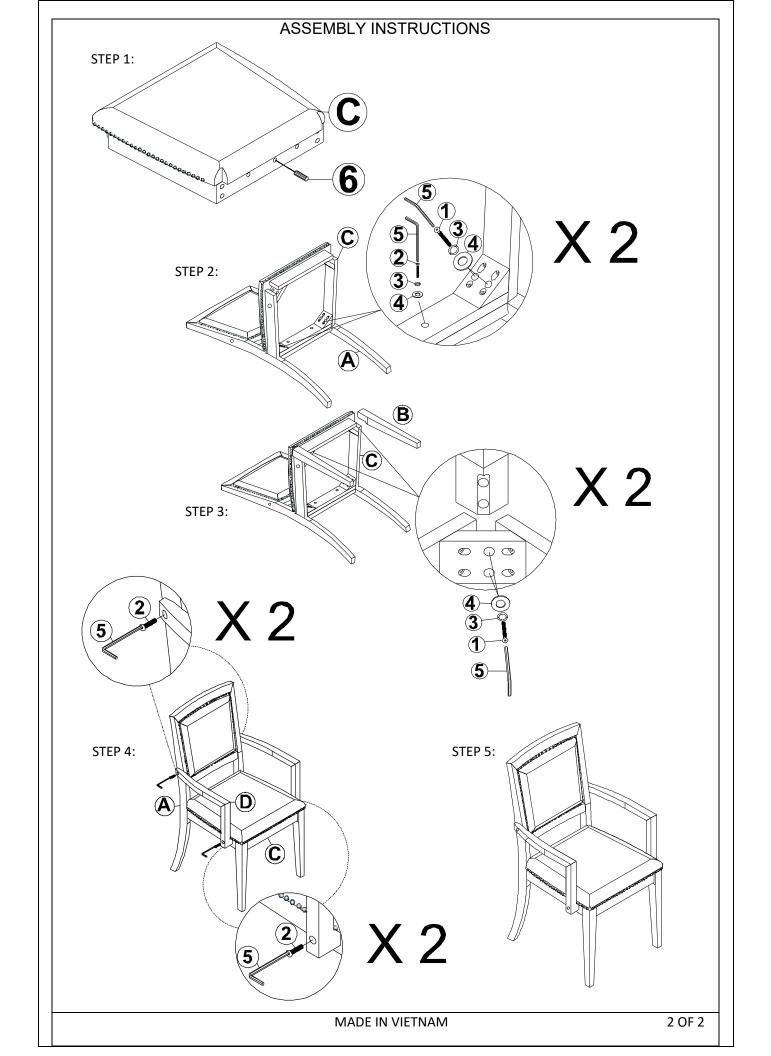

## **ASSEMBLY INSTRUCTIONS**

WF317799 - ARM CHAIRS

### **IMPORTANT NOTE:**

\*\* PLACE ALL PARTS ON A CLEAN AND SMOOTH SURFACE SUCH AS A RUG OR CARPET TO AVOID THE PARTS FROM BEING SCRATCHED.

\*\* BEFORE YOU BEGIN, KINDLY FOLLOW THE ASSEMBLY INSTRUCTIONS STEP BY STEP.

\*\*DO NOT TIGHTEN ALL SCREWS AND BOLTS UNTIL THE ARM CHAIR IS FULLY SET-UP.

| PART LISTS FOR ONE |             |               |      | ٧ | HARDWARE LISTS FOR ONE |                           |        |       |  |
|--------------------|-------------|---------------|------|---|------------------------|---------------------------|--------|-------|--|
| NO.                | DESCRIPTION | SKETCH        | Q'TY |   | NO.                    | DESCRIPTION               | SKETCH | Q'TY  |  |
| А                  | CHAIR BACK  |               | 1PC  |   | 1                      | BOLT(M6X65mm)             |        | 8PCS  |  |
|                    |             |               |      |   | 2                      | BOLT(M6X35mm)             | 0      | 6PCS  |  |
| В                  | FRONT LEGS  |               | 2PCS |   |                        |                           |        |       |  |
|                    |             |               |      |   | 3                      | SPRING<br>WASHER          |        | 10PCS |  |
|                    | SEAT FRAME  | EAT FRAME 1PG |      |   |                        | (6.5/11mm)                |        |       |  |
| С                  |             |               | 1PC  |   | 4                      | FLAT WASHER<br>(6.5/19mm) | 0      | 10PCS |  |
| D                  | ARM (L/R)   | ARM (L/R) 2PC | 3000 |   | 5                      | ALLEN KEY                 |        | 1PC   |  |
|                    |             |               | 2PCS |   | 6                      | POSITIONING<br>PIN        |        | 1PC   |  |