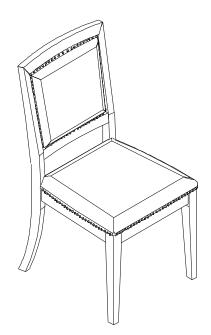

## **ASSEMBLY INSTRUCTIONS**

WF317799 - ARMLESS CHAIRS

| PART LISTS FOR ONE |             |        |      | HARDWARE LISTS FOR ONE |                             |        |       |  |
|--------------------|-------------|--------|------|------------------------|-----------------------------|--------|-------|--|
| NO.                | DESCRIPTION | SKETCH | Q'TY | NO.                    | DESCRIPTION                 | SKETCH | Q'TY  |  |
| А                  | CHAIR BACK  |        | 1PC  | 1                      | BOLT(M6X65mm)               | (i)    | 8PCS  |  |
|                    |             |        |      | 2                      | BOLT(M6X35mm)               | 0      | 2PCS  |  |
|                    | FRONT LEGS  |        | 2PCS |                        |                             |        |       |  |
| В                  |             |        |      | 3                      | Spring washer<br>(6.5/11mm) |        | 10PCS |  |
|                    | SEAT FRAME  |        | 1PC  |                        |                             |        |       |  |
| С                  |             |        |      | 4                      | Flat washer<br>(6.5/19mm)   | 0      | 10PCS |  |
|                    |             |        |      | 5                      | ALLEN KEY                   |        | 1PC   |  |
|                    |             |        |      | 6                      | POSITIONING<br>PIN          |        | 1PC   |  |