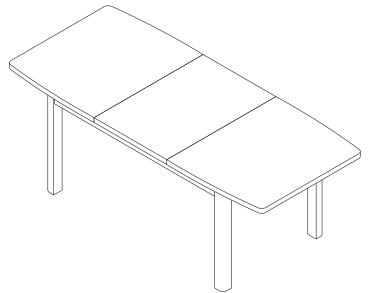

# **ASSEMBLY INSTRUCTIONS**

WF317798 - DINING TABLE

#### CARTONS ONLY ONE/ CARTONS SEULEMENT UN

| PART LISTS |             |        |      |  |  |  |  |
|------------|-------------|--------|------|--|--|--|--|
| NO.        | DESCRIPTION | SKETCH | Q'TY |  |  |  |  |
| А          | TABLE TOP   |        | 1PC  |  |  |  |  |
| В          | LEGS        | Σ•     | 4PCS |  |  |  |  |
| С          | TABLE LEAF  |        | 1PC  |  |  |  |  |