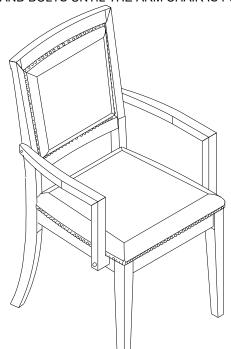

## **ASSEMBLY INSTRUCTIONS**

WF317799 - ARM CHAIRS

\*\*DO NOT TIGHTEN ALL SCREWS AND BOLTS UNTIL THE ARM CHAIR IS FULLY SET-UP.

| PART LISTS FOR ONE |             |               |      | ٧ | HARDWARE LISTS FOR ONE |                           |        |       |  |
|--------------------|-------------|---------------|------|---|------------------------|---------------------------|--------|-------|--|
| NO.                | DESCRIPTION | SKETCH        | Q'TY |   | NO.                    | DESCRIPTION               | SKETCH | Q'TY  |  |
| А                  | CHAIR BACK  |               | 1PC  |   | 1                      | BOLT(M6X65mm)             |        | 8PCS  |  |
|                    |             |               |      |   | 2                      | BOLT(M6X35mm)             | 0      | 6PCS  |  |
| В                  | FRONT LEGS  |               | 2PCS |   |                        |                           |        |       |  |
|                    |             |               |      |   | 3                      | SPRING<br>WASHER          |        | 10PCS |  |
|                    | SEAT FRAME  | EAT FRAME 1PG |      |   |                        | (6.5/11mm)                |        |       |  |
| С                  |             |               | 1PC  |   | 4                      | FLAT WASHER<br>(6.5/19mm) | 0      | 10PCS |  |
| D                  | ARM (L/R)   | ARM (L/R) 2PC | 3000 |   | 5                      | ALLEN KEY                 |        | 1PC   |  |
|                    |             |               | 2PCS |   | 6                      | POSITIONING<br>PIN        |        | 1PC   |  |