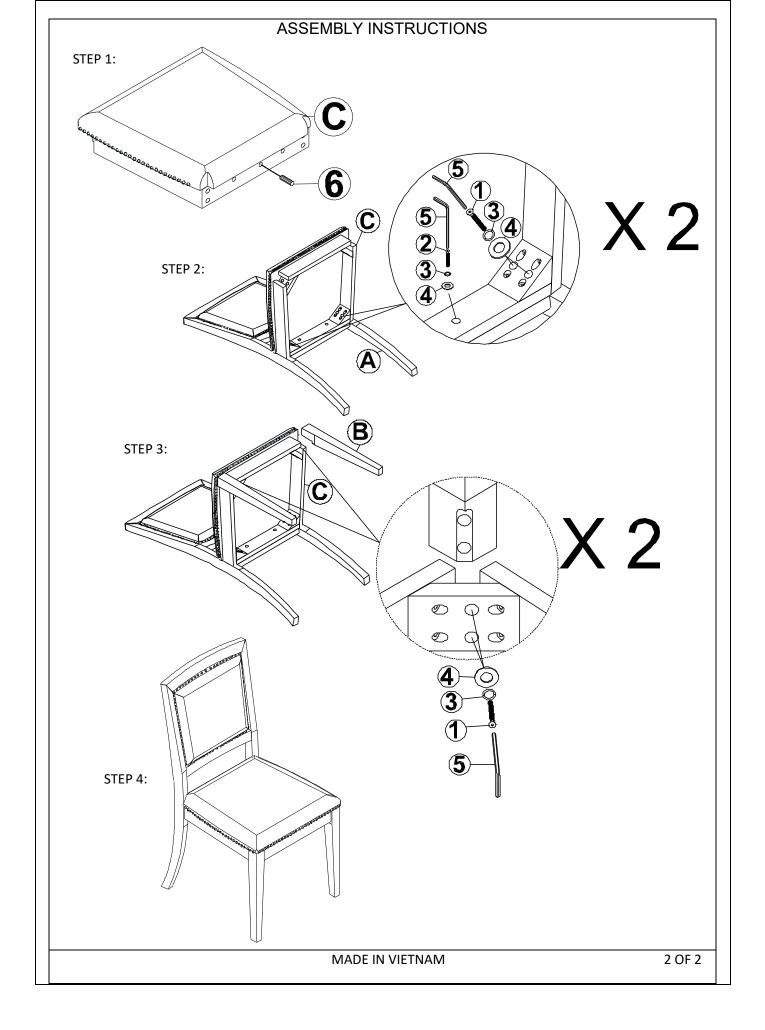

## **ASSEMBLY INSTRUCTIONS**

WF317799 - ARMLESS CHAIRS

#### **IMPORTANT NOTE:**

\*\* PLACE ALL PARTS ON A CLEAN AND SMOOTH SURFACE SUCH AS A RUG OR CARPET TO AVOID THE PARTS FROM BEING SCRATCHED.

- \*\* BEFORE YOU BEGIN, KINDLY FOLLOW THE ASSEMBLY INSTRUCTIONS STEP BY STEP.
- \*\*DO NOT TIGHTEN ALL SCREWS AND BOLTS UNTIL THE ARMLESS CHAIR IS FULLY SET-UP.

| PART LISTS FOR ONE |             |        |      | HARDWARE LISTS FOR ONE |                             |        |       |  |
|--------------------|-------------|--------|------|------------------------|-----------------------------|--------|-------|--|
| NO.                | DESCRIPTION | SKETCH | Q'TY | NO.                    | DESCRIPTION                 | SKETCH | Q'TY  |  |
| А                  | CHAIR BACK  |        | 1PC  | 1                      | BOLT(M6X65mm)               | (i)    | 8PCS  |  |
|                    |             |        |      | 2                      | BOLT(M6X35mm)               | 0      | 2PCS  |  |
|                    | FRONT LEGS  |        | 2PCS |                        |                             |        |       |  |
| В                  |             |        |      | 3                      | Spring washer<br>(6.5/11mm) |        | 10PCS |  |
|                    | SEAT FRAME  |        | 1PC  |                        |                             |        |       |  |
| С                  |             |        |      | 4                      | Flat washer<br>(6.5/19mm)   | 0      | 10PCS |  |
|                    |             |        |      | 5                      | ALLEN KEY                   |        | 1PC   |  |
|                    |             |        |      | 6                      | POSITIONING<br>PIN          |        | 1PC   |  |