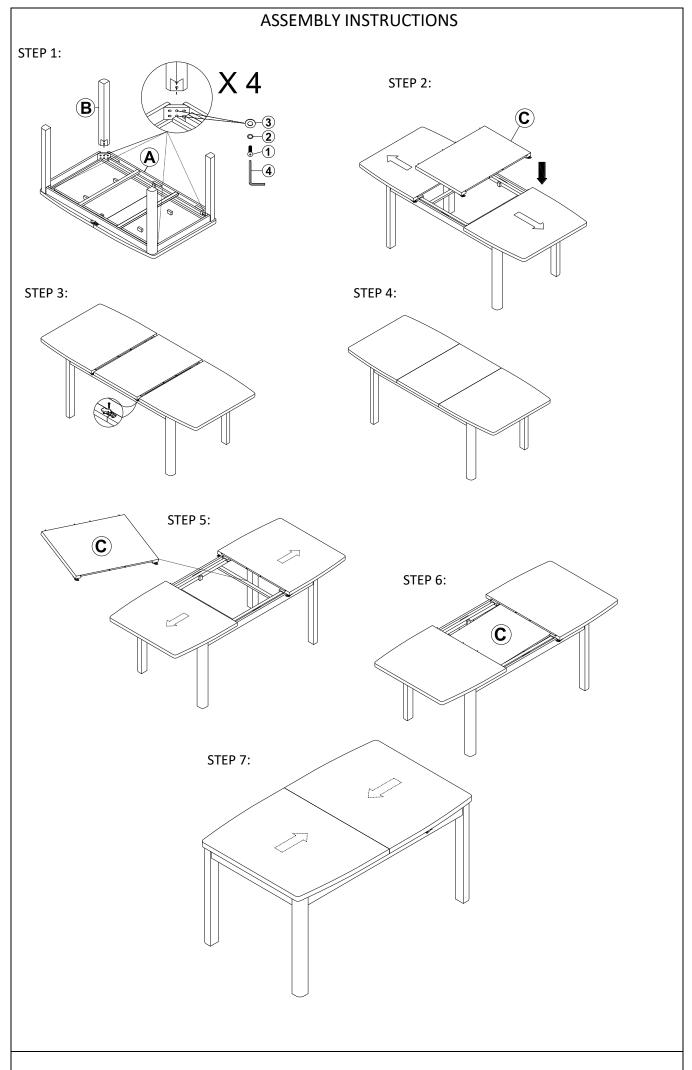

# **ASSEMBLY INSTRUCTIONS**

WF317798 - DINING TABLE

#### **IMPORTANT NOTE:**

\*\* PLACE ALL PARTS ON A CLEAN AND SMOOTH SURFACE SUCH AS A RUG OR CARPET TO AVOID THE PARTS FROM BEING SCRATCHED.

- \*\* BEFORE YOU BEGIN, KINDLY FOLLOW THE ASSEMBLY INSTRUCTIONS STEP BY STEP.
- \*\*DO NOT TIGHTEN ALL SCREWS AND BOLTS UNTIL THE DINING TABLE IS FULLY SET-UP.

#### CARTONS ONLY ONE/ CARTONS SEULEMENT UN

| PART LISTS |             |        |      |  |  |  |  |
|------------|-------------|--------|------|--|--|--|--|
| NO.        | DESCRIPTION | SKETCH | Q'TY |  |  |  |  |
| А          | TABLE TOP   |        | 1PC  |  |  |  |  |
| В          | LEGS        | Σ•     | 4PCS |  |  |  |  |
| С          | TABLE LEAF  |        | 1PC  |  |  |  |  |

| HARDWARE LISTS |                             |          |      |  |  |  |
|----------------|-----------------------------|----------|------|--|--|--|
| NO.            | DESCRIPTION                 | SKETCH   | Q'TY |  |  |  |
| 1              | BOLT(M8X60mm)               | <u> </u> | 8PCS |  |  |  |
| 2              | Spring washer<br>(8.5/11mm) | 0        | 8PCS |  |  |  |
| 3              | Flat washer<br>(8.5/19mm)   | 0        | 8PCS |  |  |  |
| 4              | ALLEN KEY                   |          | 1PC  |  |  |  |