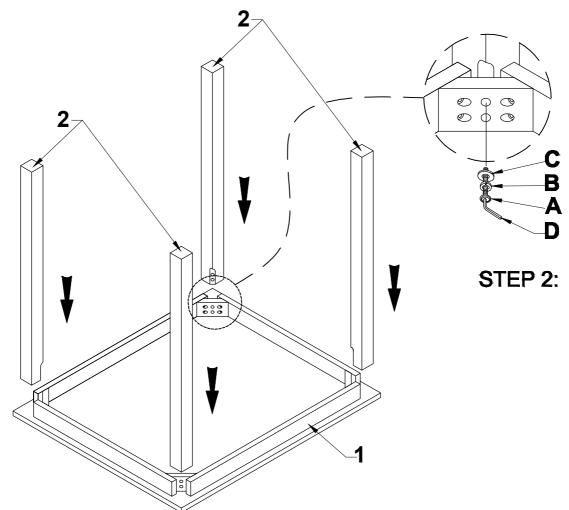

1 OF 2

MADE IN VIETNAM

STEP 1:

STEP 2:

| CARTONS ONLY ONE/ CARTONS SEULEMENT UN |             |        |               |     |                                 |        |       |  |  |  |  |
|----------------------------------------|-------------|--------|---------------|-----|---------------------------------|--------|-------|--|--|--|--|
| PART LISTS                             |             |        |               |     | HARDWARE LISTS                  |        |       |  |  |  |  |
| NO.                                    | DESCRIPTION | SKETCH | Q'TY          | NO. | DESCRIPTION                     | SKETCH | Q'TY  |  |  |  |  |
| 2                                      | TABLE TOP   |        | 1 PC<br>4 PCS | Α   | BOLT<br>Ø5/16" x 60mmL          |        | 8 PCS |  |  |  |  |
|                                        |             |        |               | В   | SPRING WASHER<br>Ø5/16" x 13mmL |        | 8 PCS |  |  |  |  |
|                                        |             |        |               | С   | FLAT WASHER<br>Ø5/16" x 19mmL   |        | 8 PCS |  |  |  |  |
|                                        |             |        |               | DA  | LLEN KEY                        |        | 1 PC  |  |  |  |  |
|                                        |             |        |               |     | •                               |        |       |  |  |  |  |