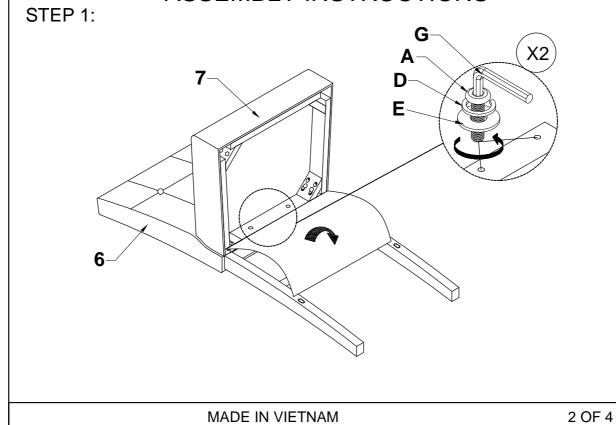

### WF193448-DINING CHAIR

### **IMPORTANT NOTE:**

- \*\* PLACE ALL PARTS ON A CLEAN AND SMOOTH SURFACE SUCH AS A RUG OR CARPET TO AVOID THE PARTS FROM BEING SCRATCHED.
- \*\* BEFORE YOU BEGIN, KINDLY FOLLOW THE ASSEMBLY INSTRUCTIONS STEP BY STEP.
- \*\*DO NOT TIGHTEN ALL SCREWS AND BOLTS UNTIL THE CHAIR IS FULLY SET-UP.

| CARTONIC ONLY ONE / CARTONIC CELL EMENT LINE |                   |           |       |                |                                |                                     |        |  |  |  |  |  |
|----------------------------------------------|-------------------|-----------|-------|----------------|--------------------------------|-------------------------------------|--------|--|--|--|--|--|
| CARTONS ONLY ONE/ CARTONS SEULEMENT UN       |                   |           |       |                |                                |                                     |        |  |  |  |  |  |
| PART LISTS                                   |                   |           |       | HARDWARE LISTS |                                |                                     |        |  |  |  |  |  |
| NO.                                          | DESCRIPTION       | SKETCH    | Q'TY  | NO.            | DESCRIPTION                    | SKETCH                              | Q'TY   |  |  |  |  |  |
| 1                                            | FRONT LEG-L       |           | 4 PCS | А              | BOLT<br>Ø1/4" x 38mmL          | (1)                                 | 8 PCS  |  |  |  |  |  |
| 2                                            | FRONT LEG-R       |           | 4 PCS | В              | BOLT<br>Ø1/4" x 50mmL          | (1)                                 | 16 PCS |  |  |  |  |  |
| 3                                            | LEFT<br>STRECHER  |           | 4 PCS | С              | BOLT<br>Ø1/4" x 75mmL          | 0                                   | 16 PCS |  |  |  |  |  |
| 4                                            | RIGHT<br>STRECHER |           | 4 PCS | D              | SPRING WASHER<br>Ø1/4" x 13mmL |                                     | 40 PCS |  |  |  |  |  |
| 5                                            | FRONT<br>STRECHER | <b>()</b> | 4 PCS | Е              | FLAT WASHER<br>Ø1/4" x 19mmL   | 0                                   | 40 PCS |  |  |  |  |  |
| 6                                            | CHAIR BACK        |           | 4 PCS | F              | CREW<br>Ø4 x 45mmL             | { <del>  111111111111111111</del> > | 24 PCS |  |  |  |  |  |
| 7                                            | SEAT              |           | 4 PCS | G              | ALLEN KEY                      |                                     | 4 PCS  |  |  |  |  |  |