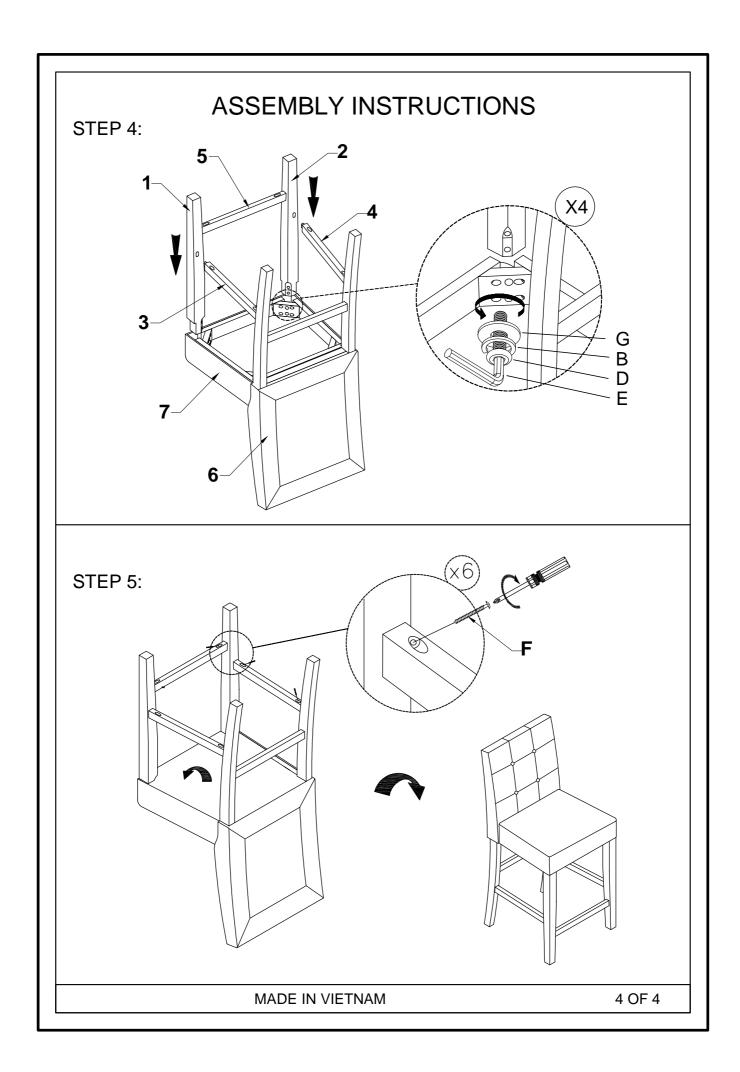

### WF193448-DINING CHAIR

### **IMPORTANT NOTE:**

- \*\* PLACE ALL PARTS ON A CLEAN AND SMOOTH SURFACE SUCH AS A RUG OR CARPET TO AVOID THE PARTS FROM BEING SCRATCHED.
- \*\* BEFORE YOU BEGIN, KINDLY FOLLOW THE ASSEMBLY INSTRUCTIONS STEP BY STEP.
- \*\*DO NOT TIGHTEN ALL SCREWS AND BOLTS UNTIL THE CHAIR IS FULLY SET-UP.

| CARTONIC ONLY ONE / CARTONIC CELL EMENT LINE |                   |           |       |                |                                |                                     |        |  |  |  |  |  |
|----------------------------------------------|-------------------|-----------|-------|----------------|--------------------------------|-------------------------------------|--------|--|--|--|--|--|
| CARTONS ONLY ONE/ CARTONS SEULEMENT UN       |                   |           |       |                |                                |                                     |        |  |  |  |  |  |
| PART LISTS                                   |                   |           |       | HARDWARE LISTS |                                |                                     |        |  |  |  |  |  |
| NO.                                          | DESCRIPTION       | SKETCH    | Q'TY  | NO.            | DESCRIPTION                    | SKETCH                              | Q'TY   |  |  |  |  |  |
| 1                                            | FRONT LEG-L       |           | 4 PCS | А              | BOLT<br>Ø1/4" x 38mmL          | (1)                                 | 8 PCS  |  |  |  |  |  |
| 2                                            | FRONT LEG-R       |           | 4 PCS | В              | BOLT<br>Ø1/4" x 50mmL          | (1)                                 | 16 PCS |  |  |  |  |  |
| 3                                            | LEFT<br>STRECHER  |           | 4 PCS | С              | BOLT<br>Ø1/4" x 75mmL          | 0                                   | 16 PCS |  |  |  |  |  |
| 4                                            | RIGHT<br>STRECHER |           | 4 PCS | D              | SPRING WASHER<br>Ø1/4" x 13mmL |                                     | 40 PCS |  |  |  |  |  |
| 5                                            | FRONT<br>STRECHER | <b>()</b> | 4 PCS | Е              | FLAT WASHER<br>Ø1/4" x 19mmL   | 0                                   | 40 PCS |  |  |  |  |  |
| 6                                            | CHAIR BACK        |           | 4 PCS | F              | CREW<br>Ø4 x 45mmL             | { <del>  111111111111111111</del> > | 24 PCS |  |  |  |  |  |
| 7                                            | SEAT              |           | 4 PCS | G              | ALLEN KEY                      |                                     | 4 PCS  |  |  |  |  |  |