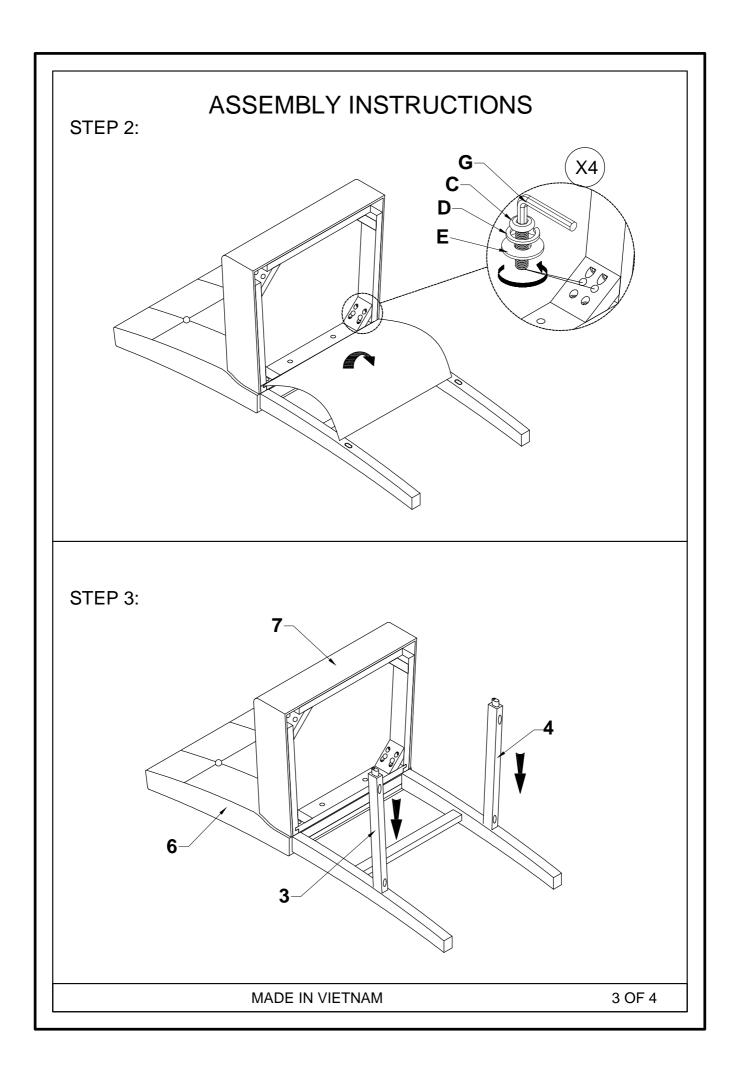

### WF193448-DINING CHAIR

### **IMPORTANT NOTE:**

- \*\* PLACE ALL PARTS ON A CLEAN AND SMOOTH SURFACE SUCH AS A RUG OR CARPET TO AVOID THE PARTS FROM BEING SCRATCHED.
- \*\* BEFORE YOU BEGIN, KINDLY FOLLOW THE ASSEMBLY INSTRUCTIONS STEP BY STEP.
- \*\*DO NOT TIGHTEN ALL SCREWS AND BOLTS UNTIL THE CHAIR IS FULLY SET-UP.

| CARTONIC ONLY ONE / CARTONIC CELL EMENT LINE |                   |           |       |                |                                |                                     |        |  |  |  |  |  |
|----------------------------------------------|-------------------|-----------|-------|----------------|--------------------------------|-------------------------------------|--------|--|--|--|--|--|
| CARTONS ONLY ONE/ CARTONS SEULEMENT UN       |                   |           |       |                |                                |                                     |        |  |  |  |  |  |
| PART LISTS                                   |                   |           |       | HARDWARE LISTS |                                |                                     |        |  |  |  |  |  |
| NO.                                          | DESCRIPTION       | SKETCH    | Q'TY  | NO.            | DESCRIPTION                    | SKETCH                              | Q'TY   |  |  |  |  |  |
| 1                                            | FRONT LEG-L       |           | 4 PCS | А              | BOLT<br>Ø1/4" x 38mmL          | (1)                                 | 8 PCS  |  |  |  |  |  |
| 2                                            | FRONT LEG-R       |           | 4 PCS | В              | BOLT<br>Ø1/4" x 50mmL          | (1)                                 | 16 PCS |  |  |  |  |  |
| 3                                            | LEFT<br>STRECHER  |           | 4 PCS | С              | BOLT<br>Ø1/4" x 75mmL          | 0                                   | 16 PCS |  |  |  |  |  |
| 4                                            | RIGHT<br>STRECHER |           | 4 PCS | D              | SPRING WASHER<br>Ø1/4" x 13mmL |                                     | 40 PCS |  |  |  |  |  |
| 5                                            | FRONT<br>STRECHER | <b>()</b> | 4 PCS | Е              | FLAT WASHER<br>Ø1/4" x 19mmL   | 0                                   | 40 PCS |  |  |  |  |  |
| 6                                            | CHAIR BACK        |           | 4 PCS | F              | CREW<br>Ø4 x 45mmL             | { <del>  111111111111111111</del> > | 24 PCS |  |  |  |  |  |
| 7                                            | SEAT              |           | 4 PCS | G              | ALLEN KEY                      |                                     | 4 PCS  |  |  |  |  |  |