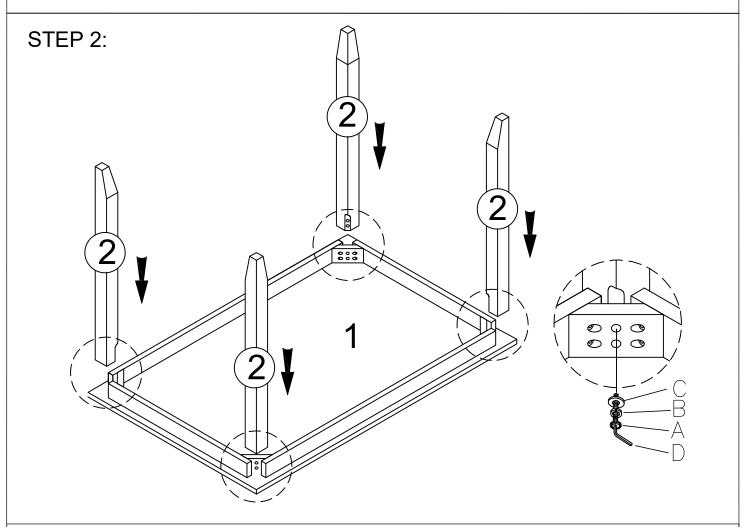

|  |

| TIANDWANE LISTS |                                |        |      |  |  |
|-----------------|--------------------------------|--------|------|--|--|
| NO.             | DESCRIPTION                    | SKETCH | Q'TY |  |  |
| Α               | BOLT<br>Ø5/16" x 65mm          |        | 8PCS |  |  |
| В               | SPRING WASHER<br>Ø5/16" x 13mm |        | 8PCS |  |  |
| O               | FLAT WASHER<br>Ø5/16" x 22mm   |        | 8PCS |  |  |
| D               | ALLEN KEY                      |        | 1PC  |  |  |

HARDWARE LISTS



#### ITEM NO. WF 315432 DINING TABLE

ASSEMBLY TOOLS REQUIRED ( NOT INCLUDED)



PLEASE BE CAREFUL DO NOT DAMAGE THE HOLE POSITION WHEN YOU USE POWERTOOLS!

# STEP 1: Use the ALLEN KEY to take off 4 screws of the table corner to assembly the legs







# ITEM NO. WF 315433 DINING Chair

Thank you for purchasing this quality product. Be sure to check all packing materials carefully for small parts, which may have come loose inside the carton during shipment. Identify and count all items and compare with the PARTS LIST and/or HARDWARE LIST shown below.

Caution: Please read the instructions thoroughly before assembly.

- 1.We recommend that you assemble this product with the assistance of another person; this will make the assembly easier, and will help eliminate damage to the product or injury to persons during assembly.
- 2. Please do not over tighten screws or bolts until the assembly is completed.
- 3.Please put all parts on a non-abrasive floor before assembly, and follow the assembly steps to assemble your newly purchased product