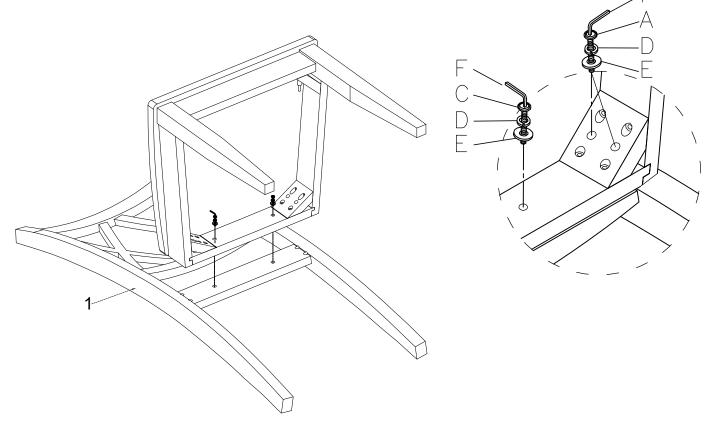

#### ITEM NO. WF 315433 DINING Chair

ASSEMBLY TOOLS REQUIRED ( NOT INCLUDED)

PLEASE BE CAREFUL DO NOT DAMAGE THE HOLE POSITION WHEN YOU USE POWERTOOLS!

## STEP 1: