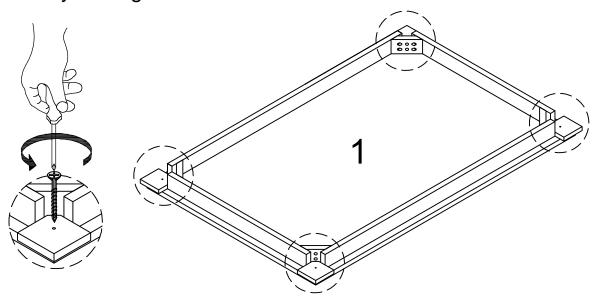

# STEP 1: Use the ALLEN KEY to take off 4 screws of the table corner to assembly the legs