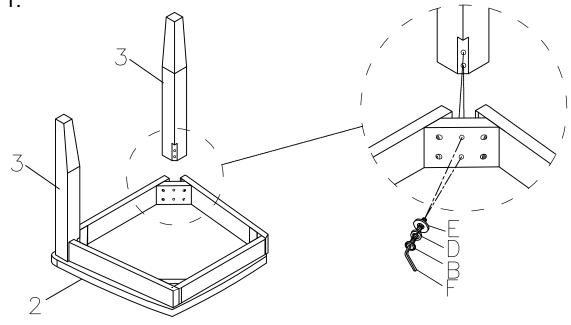

# STEP 1: Use the ALLEN KEY to take off 4 screws of the table corner to assembly the legs