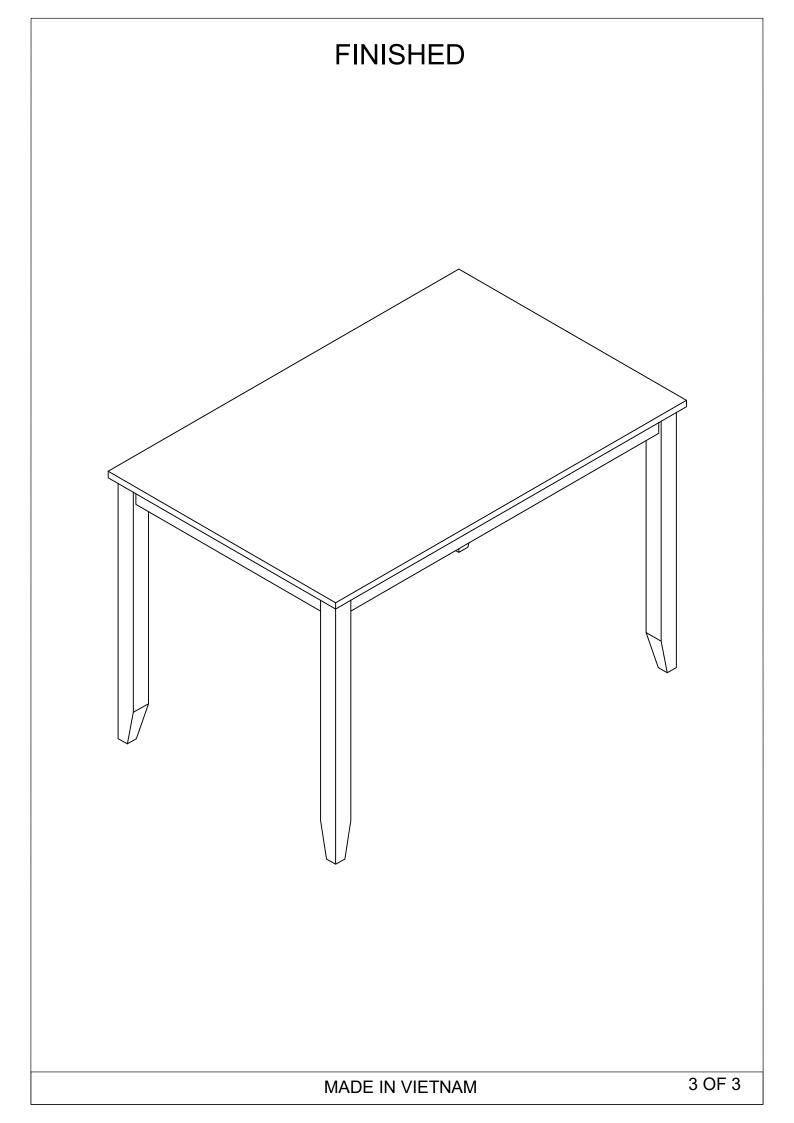

|

| TIANDWANE LISTS |                                |        |      |  |  |
|-----------------|--------------------------------|--------|------|--|--|
| NO.             | DESCRIPTION                    | SKETCH | Q'TY |  |  |
| Α               | BOLT<br>Ø5/16" x 65mm          |        | 8PCS |  |  |
| В               | SPRING WASHER<br>Ø5/16" x 13mm |        | 8PCS |  |  |
| O               | FLAT WASHER<br>Ø5/16" x 22mm   |        | 8PCS |  |  |
| D               | ALLEN KEY                      |        | 1PC  |  |  |

HARDWARE LISTS



#### ITEM NO. WF 315432 DINING TABLE

ASSEMBLY TOOLS REQUIRED ( NOT INCLUDED)



PLEASE BE CAREFUL DO NOT DAMAGE THE HOLE POSITION WHEN YOU USE POWERTOOLS!

# STEP 1: Use the ALLEN KEY to take off 4 screws of the table corner to assembly the legs







# ITEM NO. WF 315433 DINING Chair

Thank you for purchasing this quality product. Be sure to check all packing materials carefully for small parts, which may have come loose inside the carton during shipment. Identify and count all items and compare with the PARTS LIST and/or HARDWARE LIST shown below.

Caution: Please read the instructions thoroughly before assembly.

- 1.We recommend that you assemble this product with the assistance of another person; this will make the assembly easier, and will help eliminate damage to the product or injury to persons during assembly.
- 2. Please do not over tighten screws or bolts until the assembly is completed.
- 3.Please put all parts on a non-abrasive floor before assembly, and follow the assembly steps to assemble your newly purchased product c