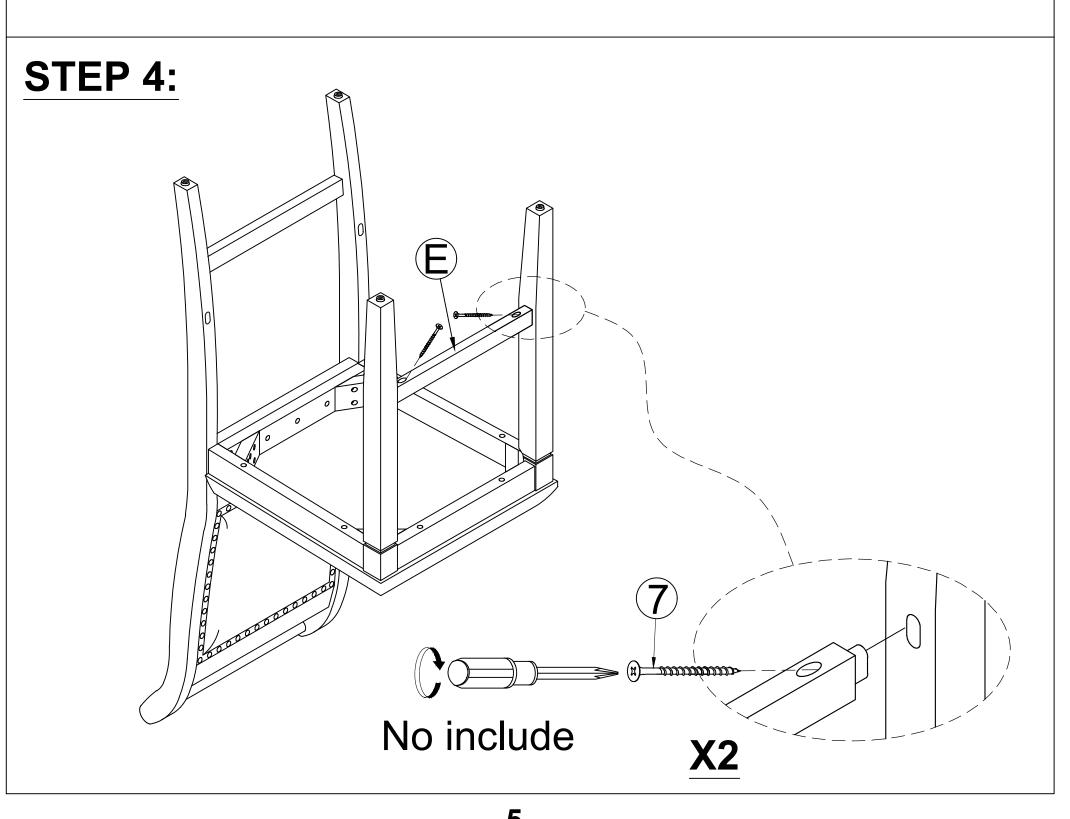

) |  |  |  |
|                        | (5)                   |  |  |  |
| o d                    | Ø 1/4" x 19mm         |  |  |  |
|                        | LOCK WASHER ( 10 pcs) |  |  |  |
| FRONT RIGHT LEG (1 PC) | 6                     |  |  |  |
| (E)                    | Ø 10 x 30mm           |  |  |  |
|                        | WOOD DOWEL (1 pc)     |  |  |  |
| Q                      | (x) (x)               |  |  |  |
| FRONT STRETCHER (1 PC) | M4 x 40mm             |  |  |  |
| F                      | SCREW (6 pcs)         |  |  |  |
|                        | 8                     |  |  |  |
| Q                      | 4mm                   |  |  |  |
| SIDE STRETCHER (2 PCS) | ALLEN KEY (1 pc)      |  |  |  |
| 3                      |                       |  |  |  |











# STEP 6: