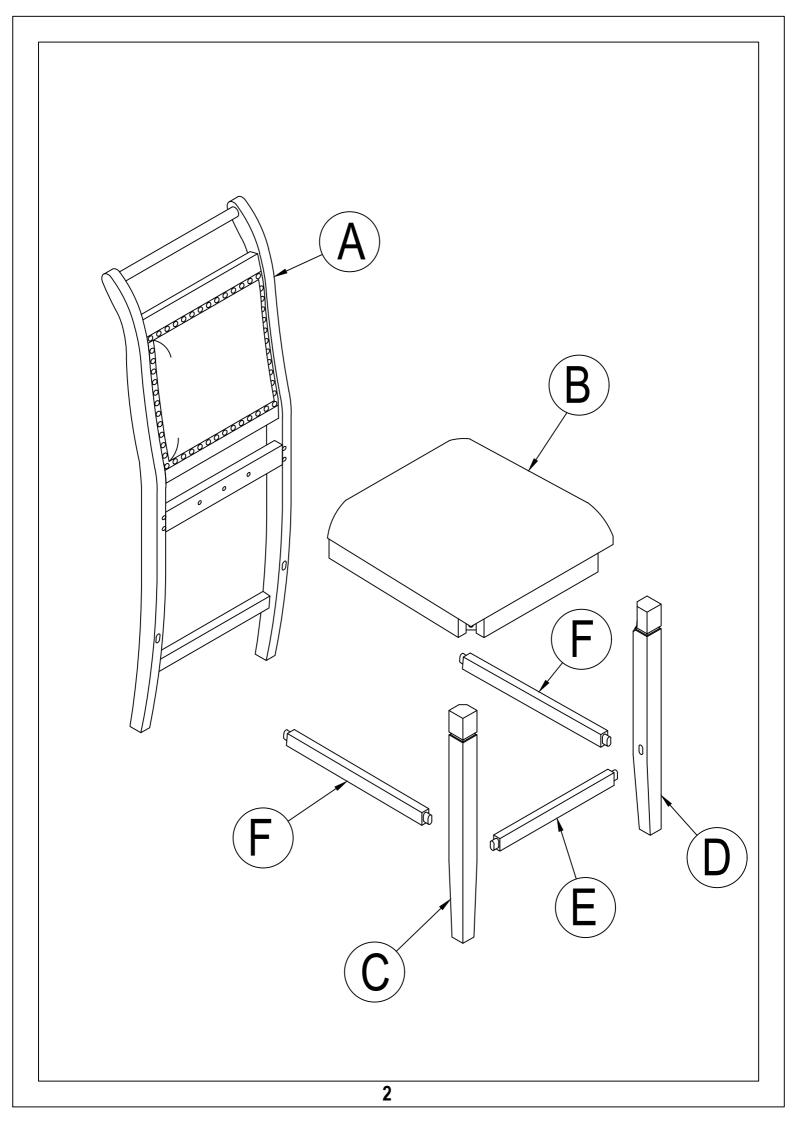

## Part List For One Hardware List For One

| A                      |                       |  |  |  |
|------------------------|-----------------------|--|--|--|
|                        | Ø 1/4" x 40mm         |  |  |  |
|                        | BOLT (2 pcs)          |  |  |  |
| CHAIR BACK (1 PC)      | 2                     |  |  |  |
| (B)                    | Ø 1/4" x 60mm         |  |  |  |
|                        | BOLT (4 pcs)          |  |  |  |
|                        | 3                     |  |  |  |
| CUSHION SEAT (1 PC)    | Ø 1/4" x 85mm         |  |  |  |
|                        | BOLT (4 pcs)          |  |  |  |
|                        | 4                     |  |  |  |
|                        | Ø 1/4" x 13mm         |  |  |  |
| FRONT LEFT LEG (1 PC)  | FLAT WASHER ( 10 pcs) |  |  |  |
|                        | (5)                   |  |  |  |
| o d                    | Ø 1/4" x 19mm         |  |  |  |
|                        | LOCK WASHER ( 10 pcs) |  |  |  |
| FRONT RIGHT LEG (1 PC) | 6                     |  |  |  |
| (E)                    | Ø 10 x 30mm           |  |  |  |
|                        | WOOD DOWEL (1 pc)     |  |  |  |
| Q                      | (x) (x)               |  |  |  |
| FRONT STRETCHER (1 PC) | M4 x 40mm             |  |  |  |
| F                      | SCREW (6 pcs)         |  |  |  |
|                        | 8                     |  |  |  |
| Q                      | 4mm                   |  |  |  |
| SIDE STRETCHER (2 PCS) | ALLEN KEY (1 pc)      |  |  |  |
| 3                      |                       |  |  |  |