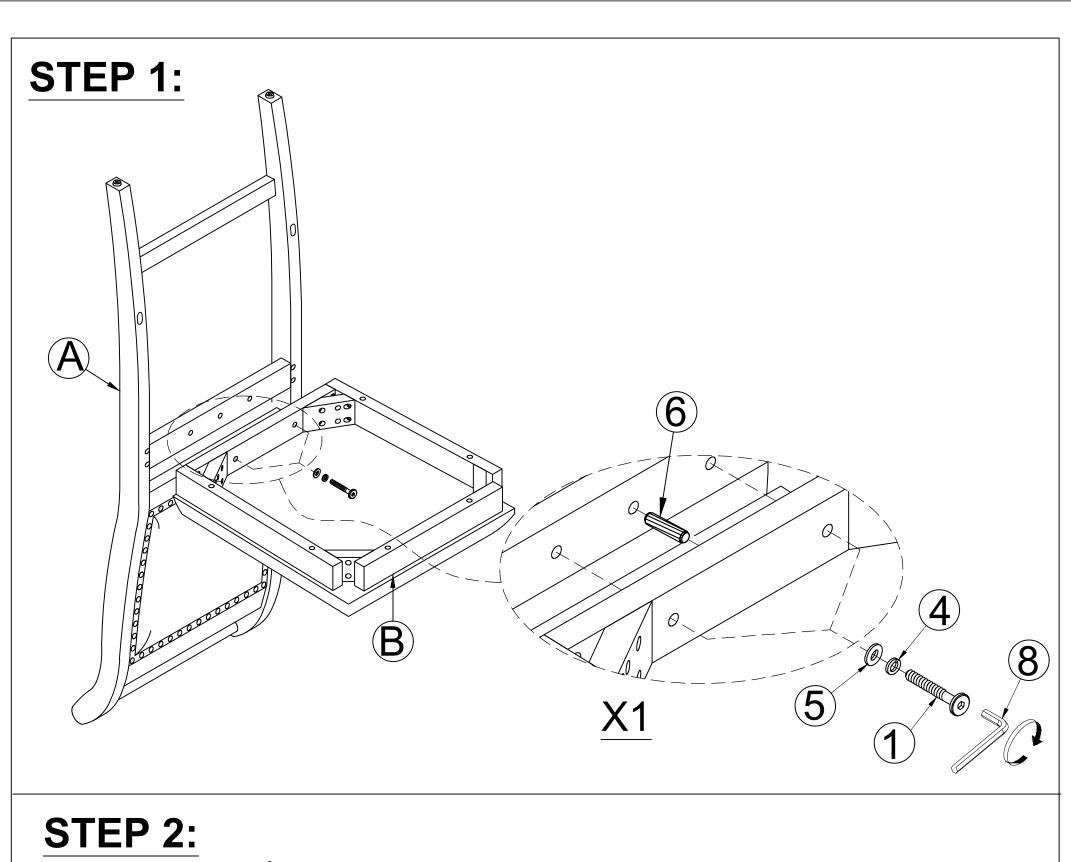

#### **IMPORTANT NOTE:**

- 1 PLACE ALL PARTS ON A CLEAN AND SMOOTH SURF ACE SUCH AS A RUG OR CARPET TO AVOID THE PARTS FROM BEING SCRATCHED.
- 2 BEFORE TOU BEGIN, KINDLKY FOLLOW THE ASSEBLY INSTRUCTIONS STEP BY.
- **③** DO NOT TIGHTEN ALL SCREWS AND BOLTS UNTIL THE CHAIR IS FULLY SET-UP.

## Part List For One Hardware List For One

| A                      |                       |  |  |  |
|------------------------|-----------------------|--|--|--|
|                        | Ø 1/4" x 40mm         |  |  |  |
|                        | BOLT (2 pcs)          |  |  |  |
| CHAIR BACK (1 PC)      | 2                     |  |  |  |
| (B)                    | Ø 1/4" x 60mm         |  |  |  |
|                        | BOLT (4 pcs)          |  |  |  |
|                        | 3                     |  |  |  |
| CUSHION SEAT (1 PC)    | Ø 1/4" x 85mm         |  |  |  |
|                        | BOLT (4 pcs)          |  |  |  |
|                        | 4                     |  |  |  |
|                        | Ø 1/4" x 13mm         |  |  |  |
| FRONT LEFT LEG (1 PC)  | FLAT WASHER ( 10 pcs) |  |  |  |
|                        | (5)                   |  |  |  |
| o d                    | Ø 1/4" x 19mm         |  |  |  |
|                        | LOCK WASHER ( 10 pcs) |  |  |  |
| FRONT RIGHT LEG (1 PC) | 6                     |  |  |  |
| (E)                    | Ø 10 x 30mm           |  |  |  |
|                        | WOOD DOWEL (1 pc)     |  |  |  |
| Q                      | (x) (x)               |  |  |  |
| FRONT STRETCHER (1 PC) | M4 x 40mm             |  |  |  |
| F                      | SCREW (6 pcs)         |  |  |  |
|                        | 8                     |  |  |  |
| Q                      | 4mm                   |  |  |  |
| SIDE STRETCHER (2 PCS) | ALLEN KEY (1 pc)      |  |  |  |
| 3                      |                       |  |  |  |