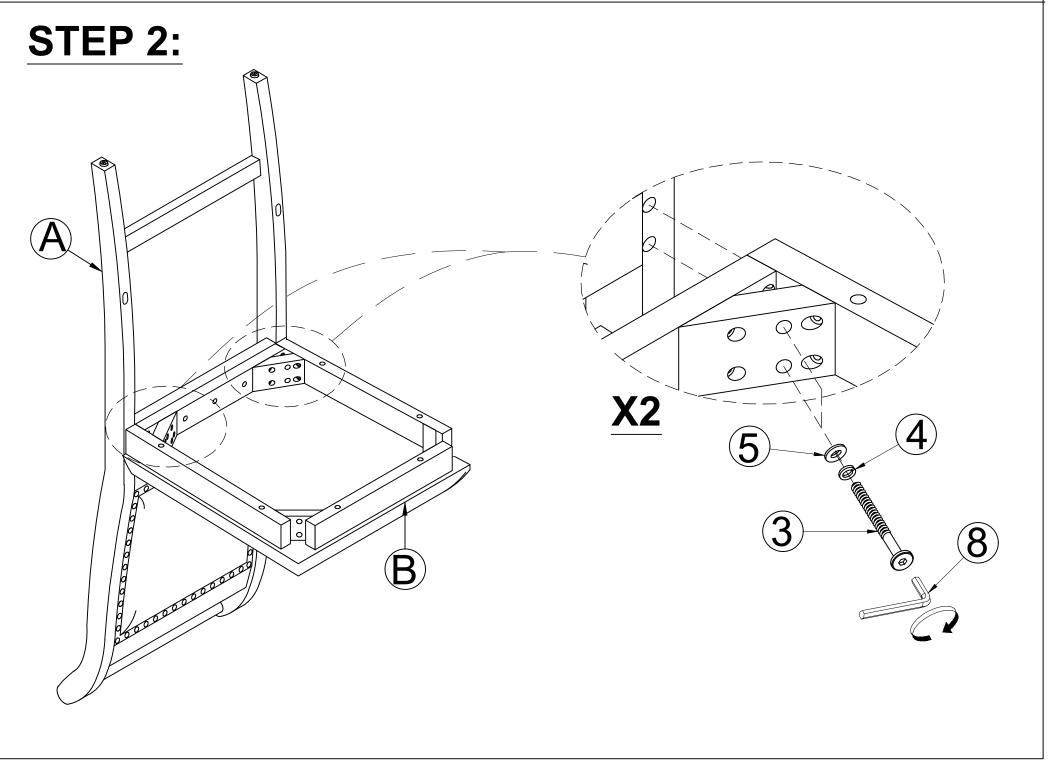

#### **IMPORTANT NOTE:**

- 1 PLACE ALL PARTS ON A CLEAN AND SMOOTH SURF ACE SUCH AS A RUG OR CARPET TO AVOID THE PARTS FROM BEING SCRATCHED.
- 2 BEFORE TOU BEGIN, KINDLKY FOLLOW THE ASSEBLY INSTRUCTIONS STEP BY.
- **③** DO NOT TIGHTEN ALL SCREWS AND BOLTS UNTIL THE CHAIR IS FULLY SET-UP.

## Part List For One Hardware List For One

| A                      |                       |  |  |  |
|------------------------|-----------------------|--|--|--|
|                        | Ø 1/4" x 40mm         |  |  |  |
|                        | BOLT (2 pcs)          |  |  |  |
| CHAIR BACK (1 PC)      | 2                     |  |  |  |
| (B)                    | Ø 1/4" x 60mm         |  |  |  |
|                        | BOLT (4 pcs)          |  |  |  |
|                        | 3                     |  |  |  |
| CUSHION SEAT (1 PC)    | Ø 1/4" x 85mm         |  |  |  |
|                        | BOLT (4 pcs)          |  |  |  |
|                        | 4                     |  |  |  |
|                        | Ø 1/4" x 13mm         |  |  |  |
| FRONT LEFT LEG (1 PC)  | FLAT WASHER ( 10 pcs) |  |  |  |
|                        | (5)                   |  |  |  |
| o d                    | Ø 1/4" x 19mm         |  |  |  |
|                        | LOCK WASHER ( 10 pcs) |  |  |  |
| FRONT RIGHT LEG (1 PC) | 6                     |  |  |  |
| (E)                    | Ø 10 x 30mm           |  |  |  |
|                        | WOOD DOWEL (1 pc)     |  |  |  |
| Q                      | (x) (x)               |  |  |  |
| FRONT STRETCHER (1 PC) | M4 x 40mm             |  |  |  |
| F                      | SCREW (6 pcs)         |  |  |  |
|                        | 8                     |  |  |  |
| Q                      | 4mm                   |  |  |  |
| SIDE STRETCHER (2 PCS) | ALLEN KEY (1 pc)      |  |  |  |
| 3                      |                       |  |  |  |