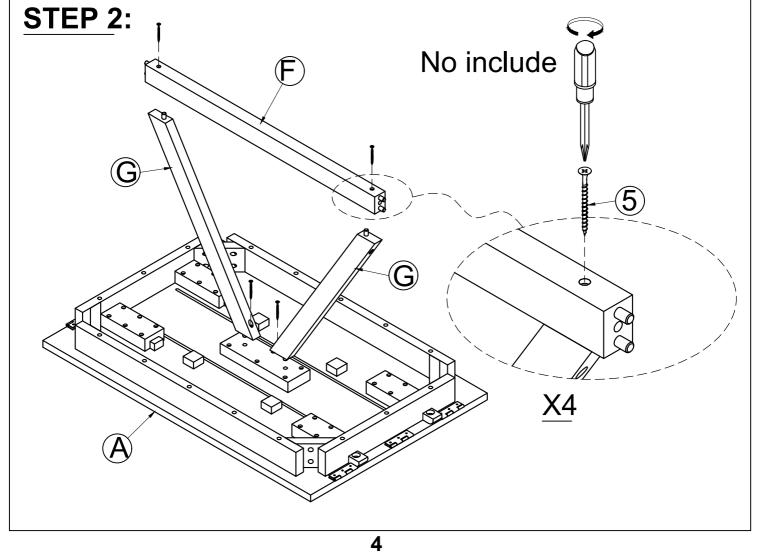

# Hardware List

| A |                    | 1 |                      |  |
|---|--------------------|---|----------------------|--|
|   |                    |   | Ø 5/16" x 60mm       |  |
|   | TOP PANEL (1 PC)   |   | BOLT (8 pcs)         |  |
| B |                    | 2 |                      |  |
|   |                    |   | Ø 5/16" x 40mm       |  |
|   | SIDE PANEL (2 PCS) |   | BOLT (2 pcs)         |  |
| C | 2                  | 3 |                      |  |
|   |                    |   | Ø 5/16" x 13mm       |  |
|   | LEFT LEG (2 PCS)   |   | FLAT WASHER ( 8 pcs) |  |
| D | <b>60</b>          | 4 |                      |  |
|   |                    |   | Ø 5/16" x 19mm       |  |
|   | RIGHT LEG (2 PCS)  |   | LOCK WASHER ( 8 pcs) |  |
| E |                    | 5 |                      |  |
|   | <b>W</b>           |   | M4 x 45mm            |  |
|   | SIDE RAIL (2 PCS)  |   | SCREW (8 pcs)        |  |
| F |                    | 6 | (H) DODDE            |  |
|   |                    |   | M3.5 x 15mm          |  |
|   | MIDDLE RAIL (1 PC) |   | SCREW (18 pcs)       |  |
| G |                    | 7 |                      |  |
|   |                    |   | 4mm                  |  |
|   | TOP RAIL (2 PCS)   |   | ALLEN KEY ( 1 pc)    |  |
| 3 |                    |   |                      |  |