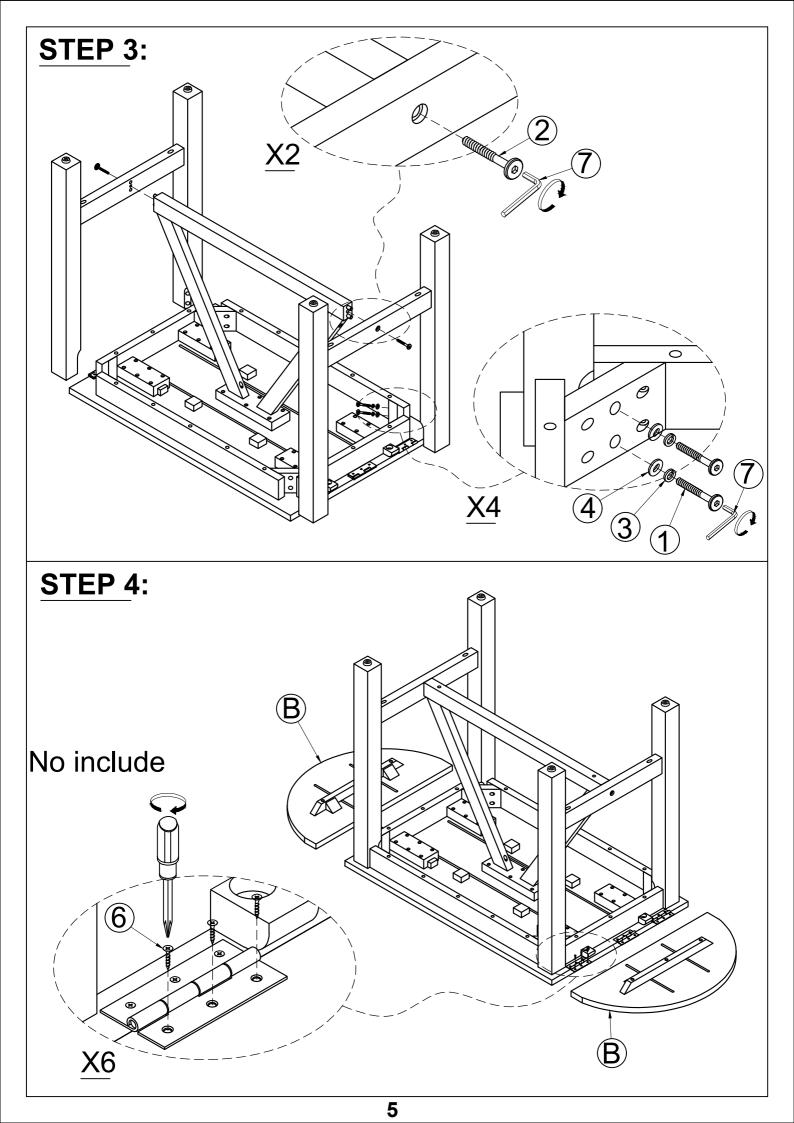

# Hardware List

| A |                    | 1 |                      |  |
|---|--------------------|---|----------------------|--|
|   |                    |   | Ø 5/16" x 60mm       |  |
|   | TOP PANEL (1 PC)   |   | BOLT (8 pcs)         |  |
| B |                    | 2 |                      |  |
|   |                    |   | Ø 5/16" x 40mm       |  |
|   | SIDE PANEL (2 PCS) |   | BOLT (2 pcs)         |  |
| C | 2                  | 3 |                      |  |
|   |                    |   | Ø 5/16" x 13mm       |  |
|   | LEFT LEG (2 PCS)   |   | FLAT WASHER ( 8 pcs) |  |
| D | <b>60</b>          | 4 |                      |  |
|   |                    |   | Ø 5/16" x 19mm       |  |
|   | RIGHT LEG (2 PCS)  |   | LOCK WASHER ( 8 pcs) |  |
| E |                    | 5 |                      |  |
|   | <b>W</b>           |   | M4 x 45mm            |  |
|   | SIDE RAIL (2 PCS)  |   | SCREW (8 pcs)        |  |
| F |                    | 6 | (H) DODDE            |  |
|   |                    |   | M3.5 x 15mm          |  |
|   | MIDDLE RAIL (1 PC) |   | SCREW (18 pcs)       |  |
| G |                    | 7 |                      |  |
|   |                    |   | 4mm                  |  |
|   | TOP RAIL (2 PCS)   |   | ALLEN KEY ( 1 pc)    |  |
| 3 |                    |   |                      |  |