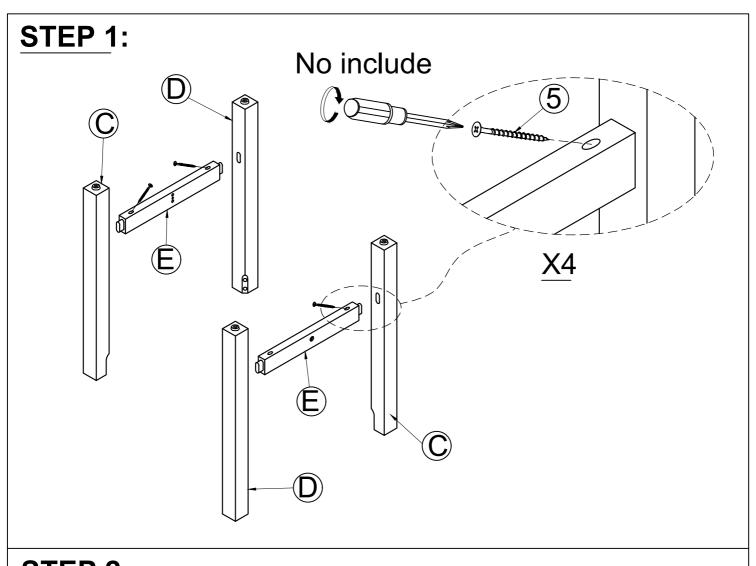

# Hardware List

| A |                    | 1 |                      |  |
|---|--------------------|---|----------------------|--|
|   |                    |   | Ø 5/16" x 60mm       |  |
|   | TOP PANEL (1 PC)   |   | BOLT (8 pcs)         |  |
| B |                    | 2 |                      |  |
|   |                    |   | Ø 5/16" x 40mm       |  |
|   | SIDE PANEL (2 PCS) |   | BOLT (2 pcs)         |  |
| C | 2                  | 3 |                      |  |
|   |                    |   | Ø 5/16" x 13mm       |  |
|   | LEFT LEG (2 PCS)   |   | FLAT WASHER ( 8 pcs) |  |
| D | <b>60</b>          | 4 |                      |  |
|   |                    |   | Ø 5/16" x 19mm       |  |
|   | RIGHT LEG (2 PCS)  |   | LOCK WASHER ( 8 pcs) |  |
| E |                    | 5 |                      |  |
|   | <b>W</b>           |   | M4 x 45mm            |  |
|   | SIDE RAIL (2 PCS)  |   | SCREW (8 pcs)        |  |
| F |                    | 6 | (H) DODDE            |  |
|   |                    |   | M3.5 x 15mm          |  |
|   | MIDDLE RAIL (1 PC) |   | SCREW (18 pcs)       |  |
| G |                    | 7 |                      |  |
|   |                    |   | 4mm                  |  |
|   | TOP RAIL (2 PCS)   |   | ALLEN KEY ( 1 pc)    |  |
| 3 |                    |   |                      |  |