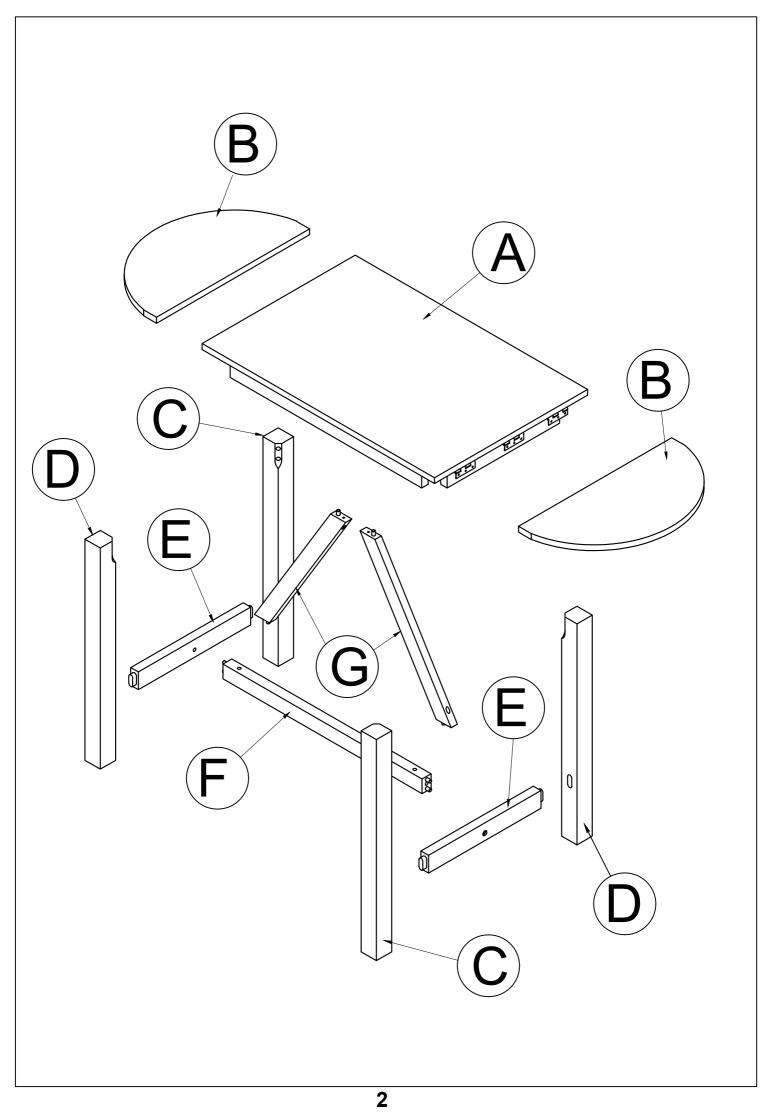

# **Part List**

# Hardware List

| A |                    | 1 |                      |  |
|---|--------------------|---|----------------------|--|
|   |                    |   | Ø 5/16" x 60mm       |  |
|   | TOP PANEL (1 PC)   |   | BOLT (8 pcs)         |  |
| B |                    | 2 |                      |  |
|   |                    |   | Ø 5/16" x 40mm       |  |
|   | SIDE PANEL (2 PCS) |   | BOLT (2 pcs)         |  |
| C | 2                  | 3 |                      |  |
|   |                    |   | Ø 5/16" x 13mm       |  |
|   | LEFT LEG (2 PCS)   |   | FLAT WASHER ( 8 pcs) |  |
| D | <b>60</b>          | 4 |                      |  |
|   |                    |   | Ø 5/16" x 19mm       |  |
|   | RIGHT LEG (2 PCS)  |   | LOCK WASHER ( 8 pcs) |  |
| E |                    | 5 |                      |  |
|   | <b>W</b>           |   | M4 x 45mm            |  |
|   | SIDE RAIL (2 PCS)  |   | SCREW (8 pcs)        |  |
| F |                    | 6 | (H) DODDE            |  |
|   |                    |   | M3.5 x 15mm          |  |
|   | MIDDLE RAIL (1 PC) |   | SCREW (18 pcs)       |  |
| G |                    | 7 |                      |  |
|   |                    |   | 4mm                  |  |
|   | TOP RAIL (2 PCS)   |   | ALLEN KEY ( 1 pc)    |  |
| 3 |                    |   |                      |  |