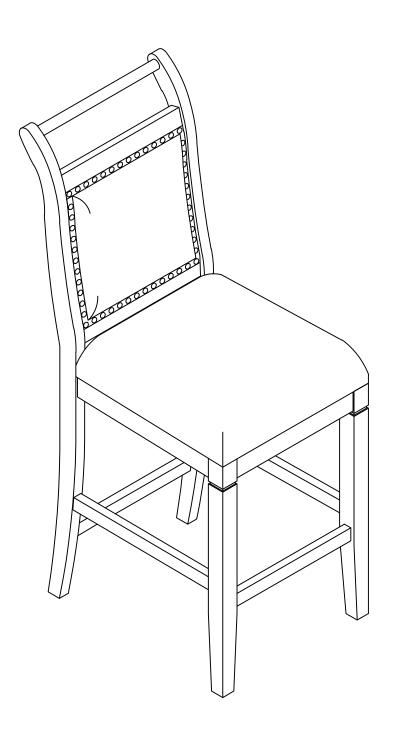

| (5)                   |  |  |  |
| o d                    | Ø 1/4" x 19mm         |  |  |  |
|                        | LOCK WASHER ( 10 pcs) |  |  |  |
| FRONT RIGHT LEG (1 PC) | 6                     |  |  |  |
| (E)                    | Ø 10 x 30mm           |  |  |  |
|                        | WOOD DOWEL (1 pc)     |  |  |  |
| Q                      | (x) (x)               |  |  |  |
| FRONT STRETCHER (1 PC) | M4 x 40mm             |  |  |  |
| F                      | SCREW (6 pcs)         |  |  |  |
|                        | 8                     |  |  |  |
| Q                      | 4mm                   |  |  |  |
| SIDE STRETCHER (2 PCS) | ALLEN KEY (1 pc)      |  |  |  |
| 3                      |                       |  |  |  |











# STEP 6: