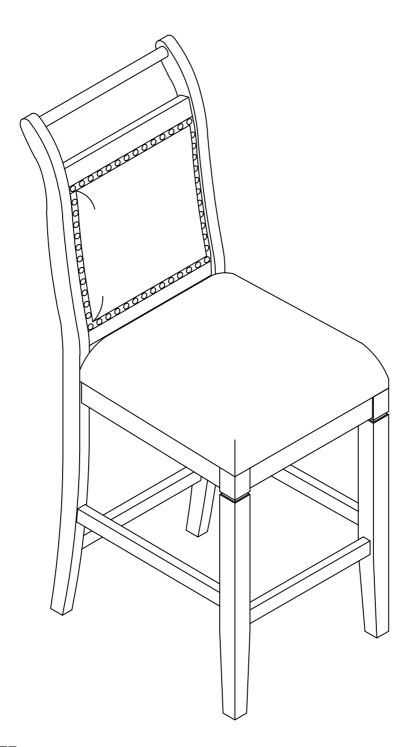

## Part List For One Hardware List For One

| A                      |                       |  |  |  |
|------------------------|-----------------------|--|--|--|
|                        | Ø 1/4" x 40mm         |  |  |  |
|                        | BOLT (2 pcs)          |  |  |  |
| CHAIR BACK (1 PC)      | 2                     |  |  |  |
| (B)                    | Ø 1/4" x 60mm         |  |  |  |
|                        | BOLT (4 pcs)          |  |  |  |
|                        | 3                     |  |  |  |
| CUSHION SEAT (1 PC)    | Ø 1/4" x 85mm         |  |  |  |
|                        | BOLT (4 pcs)          |  |  |  |
|                        | 4                     |  |  |  |
|                        | Ø 1/4" x 13mm         |  |  |  |
| FRONT LEFT LEG (1 PC)  | FLAT WASHER ( 10 pcs) |  |  |  |
|                        | (5)                   |  |  |  |
| o d                    | Ø 1/4" x 19mm         |  |  |  |
|                        | LOCK WASHER ( 10 pcs) |  |  |  |
| FRONT RIGHT LEG (1 PC) | 6                     |  |  |  |
| (E)                    | Ø 10 x 30mm           |  |  |  |
|                        | WOOD DOWEL (1 pc)     |  |  |  |
| Q                      | (x) (x)               |  |  |  |
| FRONT STRETCHER (1 PC) | M4 x 40mm             |  |  |  |
| F                      | SCREW (6 pcs)         |  |  |  |
|                        | 8                     |  |  |  |
| Q                      | 4mm                   |  |  |  |
| SIDE STRETCHER (2 PCS) | ALLEN KEY (1 pc)      |  |  |  |
| 3                      |                       |  |  |  |