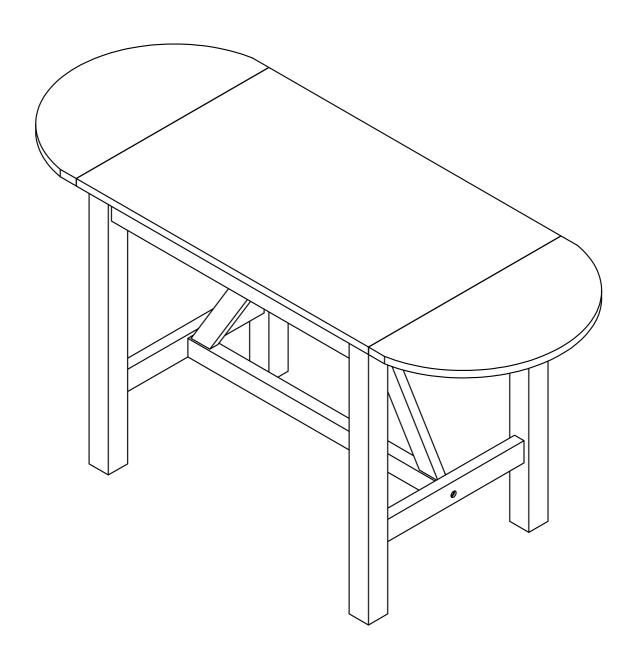

#### **ASSEMBLY INSTRUCTIONS**

ITEM NO. WF309784- DINING TABLE



#### **IMPORTANT NOTE:**

- 1) PLACE ALL PARTS ON A CLEAN AND SMOOTH SURF ACE SUCH AS A RUG OR CARPET TO AVOID THE PARTS FROM BEING SCRATCHED.
- (2) BEFORE TOU BEGIN, KINDLKY FOLLOW THE ASSEBLY INSTRUCTIONS STEP BY.
- (3) DO NOT TIGHTEN ALL SCREWS AND BOLTS UNTIL THE CHAIR IS FULLY SET-UP.



# **Part List**

# Hardware List

| A |                    | 1 |                      |  |
|---|--------------------|---|----------------------|--|
|   |                    |   | Ø 5/16" x 60mm       |  |
|   | TOP PANEL (1 PC)   |   | BOLT (8 pcs)         |  |
| B |                    | 2 |                      |  |
|   |                    |   | Ø 5/16" x 40mm       |  |
|   | SIDE PANEL (2 PCS) |   | BOLT (2 pcs)         |  |
| C | 2                  | 3 |                      |  |
|   |