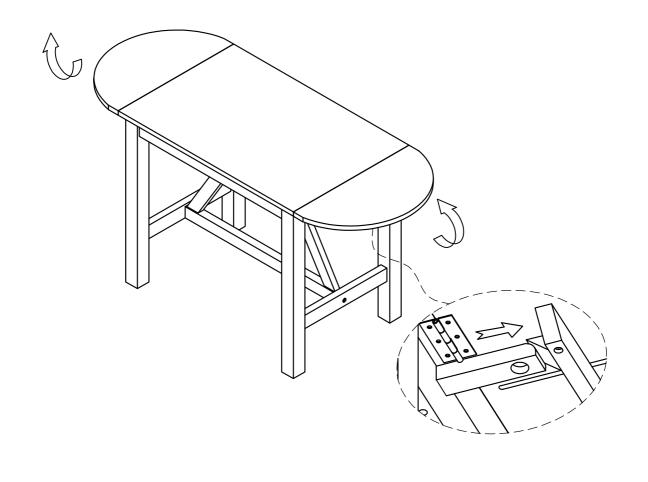

|   | FLAT WASHER ( 8 pcs) |  |
| D | <b>60</b>          | 4 |                      |  |
|   |                    |   | Ø 5/16" x 19mm       |  |
|   | RIGHT LEG (2 PCS)  |   | LOCK WASHER ( 8 pcs) |  |
| E |                    | 5 |                      |  |
|   | <b>W</b>           |   | M4 x 45mm            |  |
|   | SIDE RAIL (2 PCS)  |   | SCREW (8 pcs)        |  |
| F |                    | 6 | (H) DODDE            |  |
|   |                    |   | M3.5 x 15mm          |  |
|   | MIDDLE RAIL (1 PC) |   | SCREW (18 pcs)       |  |
| G |                    | 7 |                      |  |
|   |                    |   | 4mm                  |  |
|   | TOP RAIL (2 PCS)   |   | ALLEN KEY ( 1 pc)    |  |
| 3 |                    |   |                      |  |







### **STEP 5**:



## **STEP 6**:



### **ASSEMBLY INSTRUCTIONS**

ITEM NO. WF309785 - DINING CHAIR



#### **IMPORTANT NOTE:**

- 1 PLACE ALL PARTS ON A CLEAN AND SMOOTH SURF ACE SUCH AS A RUG OR CARPET TO AVOID THE PARTS FROM BEING SCRATCHED.
- 2 BEFORE TOU BEGIN, KINDLKY FOLLOW THE ASSEBLY INSTRUCTIONS STEP BY.
- **③** DO NOT TIGHTEN ALL SCREWS AND BOLTS UNTIL THE CHAIR IS FULLY SET-UP.



## Part List For One Hardware List For One

| A                      |                       |  |  |  |
|------------------------|-----------------------|--|--|--|
|                        | Ø 1/4" x 40mm         |  |  |  |
|                        | BOLT (2 pcs)          |  |  |  |
| CHAIR BACK (1 PC)      | 2                     |  |  |  |
| (B)                    | Ø 1/4" x 60mm         |  |  |  |
|