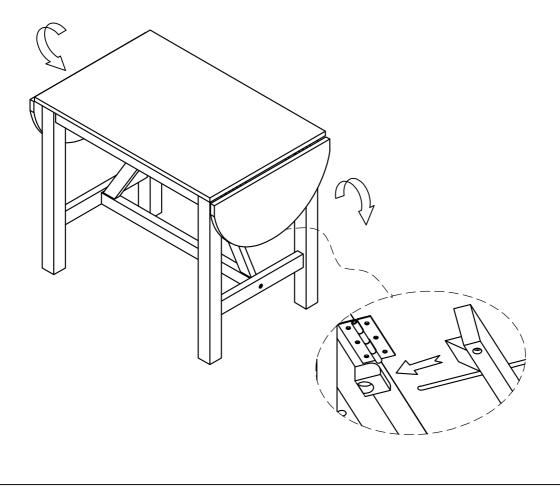

ER ( 8 pcs) |  |
| D | <b>60</b>          | 4 |                      |  |
|   |                    |   | Ø 5/16" x 19mm       |  |
|   | RIGHT LEG (2 PCS)  |   | LOCK WASHER ( 8 pcs) |  |
| E |                    | 5 |                      |  |
|   | <b>W</b>           |   | M4 x 45mm            |  |
|   | SIDE RAIL (2 PCS)  |   | SCREW (8 pcs)        |  |
| F |                    | 6 | (H) DODDE            |  |
|   |                    |   | M3.5 x 15mm          |  |
|   | MIDDLE RAIL (1 PC) |   | SCREW (18 pcs)       |  |
| G |                    | 7 |                      |  |
|   |                    |   | 4mm                  |  |
|   | TOP RAIL (2 PCS)   |   | ALLEN KEY ( 1 pc)    |  |
| 3 |                    |   |                      |  |







### **STEP 5**:



## **STEP 6**:



### **ASSEMBLY INSTRUCTIONS**

ITEM NO. WF309785 - DINING CHAIR



#### **IMPORTANT NOTE:**

- 1 PLACE ALL PARTS ON A CLEAN AND SMOOTH SURF ACE SUCH AS A RUG OR CARPET TO AVOID THE PARTS FROM BEING SCRATCHED.
- 2 BEFORE TOU BEGIN, KINDLKY FOLLOW THE ASSEBLY INSTRUCTIONS STEP BY.
- **③** DO NOT TIGHTEN ALL SCREWS AND BOLTS UNTIL THE CHAIR IS FULLY SET-UP.



## Part List For One Hardware List For One

| A                      |                       |  |  |  |
|------------------------|-----------------------|--|--|--|
|                        | Ø 1/4" x 40mm         |  |  |  |
|                        | BOLT (2 pcs)          |  |  |  |
| CHAIR BACK (1 PC)      | 2                     |  |  |  |
| (B)                    | Ø 1/4" x 60mm         |  |  |  |
|                        | BOLT (4