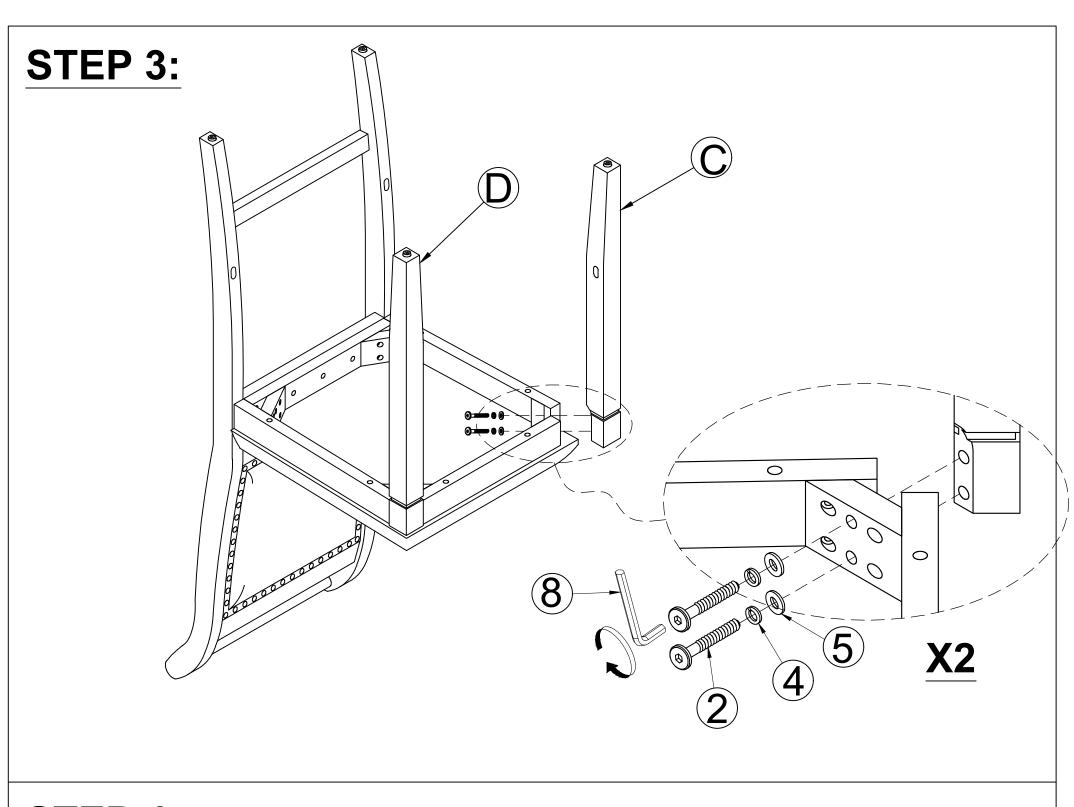

#### **IMPORTANT NOTE:**

- 1 PLACE ALL PARTS ON A CLEAN AND SMOOTH SURF ACE SUCH AS A RUG OR CARPET TO AVOID THE PARTS FROM BEING SCRATCHED.
- 2 BEFORE TOU BEGIN, KINDLKY FOLLOW THE ASSEBLY INSTRUCTIONS STEP BY.
- **③** DO NOT TIGHTEN ALL SCREWS AND BOLTS UNTIL THE CHAIR IS FULLY SET-UP.

## Part List For One Hardware List For One

| A                      |                       |  |  |  |
|------------------------|-----------------------|--|--|--|
|                        | Ø 1/4" x 40mm         |  |  |  |
|                        | BOLT (2 pcs)          |  |  |  |
| CHAIR BACK (1 PC)      | 2                     |  |  |  |
| (B)                    | Ø 1/4" x 60mm         |  |  |  |
|                        | BOLT (4 pcs)          |  |  |  |
|                        | 3                     |  |  |  |
| CUSHION SEAT (1 PC)    | Ø 1/4" x 85mm         |  |  |  |
|                        | BOLT (4 pcs)          |  |  |  |
|                        | 4                     |  |  |  |
|                        | Ø 1/4" x 13mm         |  |  |  |
| FRONT LEFT LEG (1 PC)  | FLAT WASHER ( 10 pcs) |  |  |  |
|                        | (5)                   |  |  |  |
| o d                    | Ø 1/4" x 19mm         |  |  |  |
|                        | LOCK WASHER ( 10 pcs) |  |  |  |
| FRONT RIGHT LEG (1 PC) | 6                     |  |  |  |
| (E)                    | Ø 10 x 30mm           |  |  |  |
|                        | WOOD DOWEL (1 pc)     |  |  |  |
| Q                      | (x) (x)               |  |  |  |
| FRONT STRETCHER (1 PC) | M4 x 40mm             |  |  |  |
| F                      | SCREW (6 pcs)         |  |  |  |
|                        | 8                     |  |  |  |
| Q                      | 4mm                   |  |  |  |
| SIDE STRETCHER (2 PCS) | ALLEN KEY (1 pc)      |  |  |  |
| 3                      |                       |  |  |  |