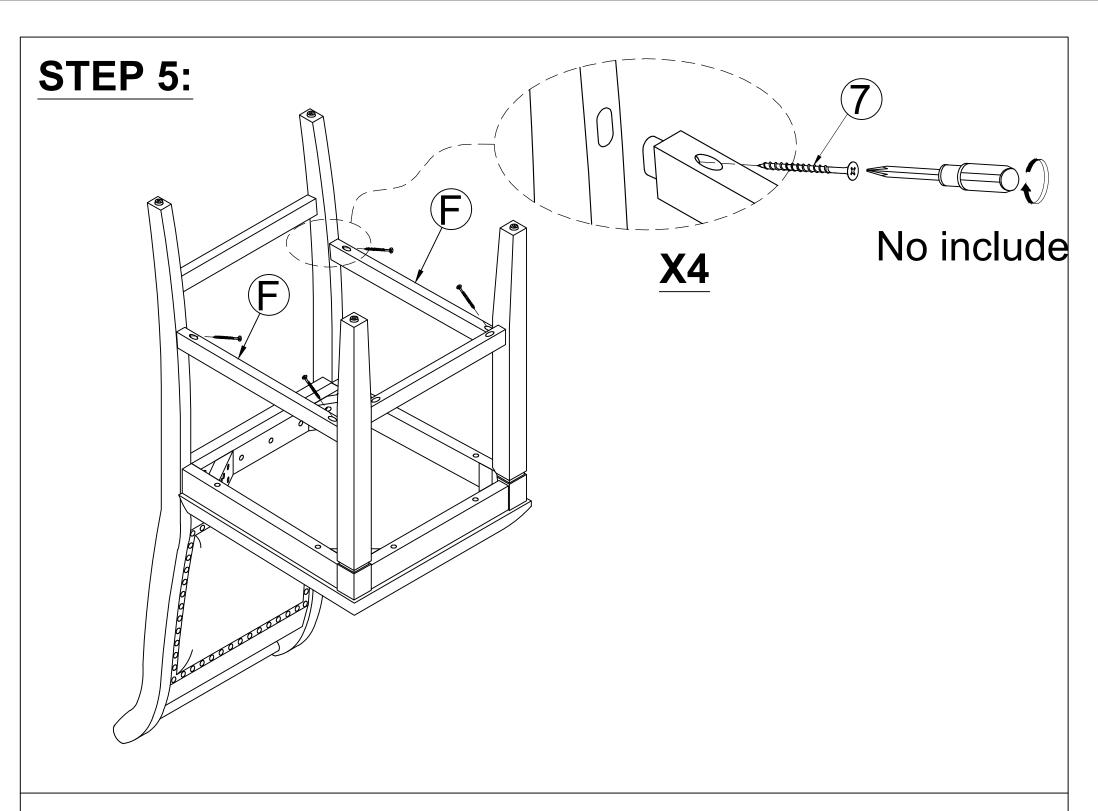

|  |  |  |
|                        | (5)                   |  |  |  |
| o d                    | Ø 1/4" x 19mm         |  |  |  |
|                        | LOCK WASHER ( 10 pcs) |  |  |  |
| FRONT RIGHT LEG (1 PC) | 6                     |  |  |  |
| (E)                    | Ø 10 x 30mm           |  |  |  |
|                        | WOOD DOWEL (1 pc)     |  |  |  |
| Q                      | (x) (x)               |  |  |  |
| FRONT STRETCHER (1 PC) | M4 x 40mm             |  |  |  |
| F                      | SCREW (6 pcs)         |  |  |  |
|                        | 8                     |  |  |  |
| Q                      | 4mm                   |  |  |  |
| SIDE STRETCHER (2 PCS) | ALLEN KEY (1 pc)      |  |  |  |
| 3                      |                       |  |  |  |











# STEP 6: