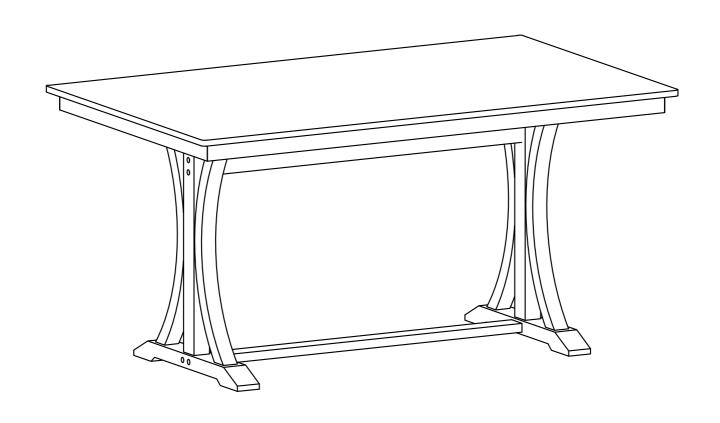

### **ASSEMBLY INSTRUCTIONS**

ITEM NO.WF312053



#### **IMPORTANT NOTE:**

- ① PLACE ALL PARTS ON A CLEAN AND SMOOTH SURFACE SUCH AS A RUG OR CARPET TO AVOID THE PARTS FROM BEING SCRATCHED.
- ② BEFORE YOU BEGIN, KINDLY FOLLOW THE ASSEBLY INSTRUCTIONS STEP BY STEP.
- ③ DO NOT TIGHTEN ALL SCREWS AND BOLTS UNTIL THE TABLE IS FULLY SET-UP.



## Part List

## **Hardware List**





#### **ASSEMBLY INSTRUCTIONS**

ITEM NO.WF312054



#### **IMPORTANT NOTE:**

- ① PLACE ALL PARTS ON A CLEAN AND SMOOTH SURFACE SUCH AS A RUG OR CARPET TO AVOID THE PARTS FROM BEING SCRATCHED.
- ② BEFORE YOU BEGIN, KINDLY FOLLOW THE ASSEBLY INSTRUCTIONS STEP BY STEP.
- ③ DO NOT TIGHTEN ALL SCREWS AND BOLTS UNTIL THE CHAIR IS FULLY SET-UP.



# Part List

# **Hardware List**

|                     | Γ_                   |
|---------------------|------------------