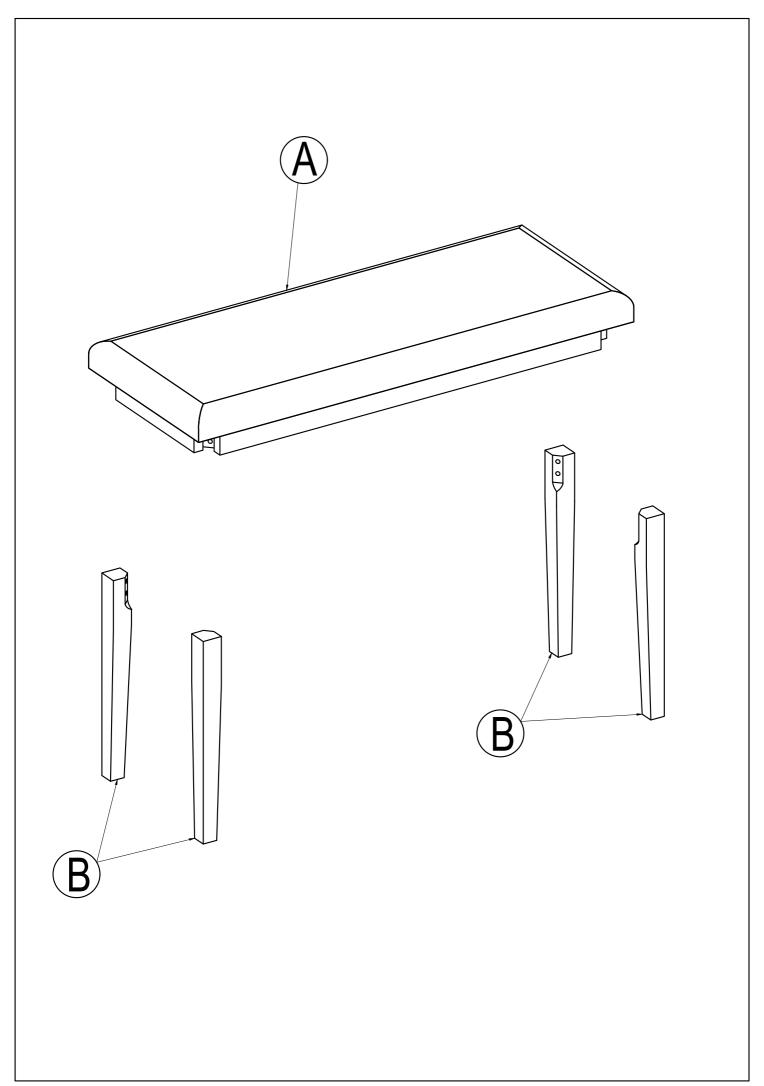

| BOLT (16 pcs)        |
|                     | 4                    |
|                     | Ø5/16" x 13 mm       |
| CHAIR BACK (4 pcs)  | FLAT WASHER (40 pcs) |
| C                   | 5                    |
|                     | Ø5/16" x 19 mm       |
|                     | LOCK WASHER (40 pcs) |
|                     | 4 mm                 |
| FRONT LEGS (8 pcs)  | ALLEN KEY (1 pc)     |
|                     | 2                    |



## **ASSEMBLY INSTRUCTIONS**

ITEM NO.WF312054



#### **IMPORTANT NOTE:**

- ① PLACE ALL PARTS ON A CLEAN AND SMOOTH SURFACE SUCH AS A RUG OR CARPET TO AVOID THE PARTS FROM BEING SCRATCHED.
- ② BEFORE YOU BEGIN, KINDLY FOLLOW THE ASSEBLY INSTRUCTIONS STEP BY STEP.
- ③ DO NOT TIGHTEN ALL SCREWS AND BOLTS UNTIL THE BENCH IS FULLY SET-UP.



# **Part List**

# **Hardware List**



# STEP 1: <u>X4</u>