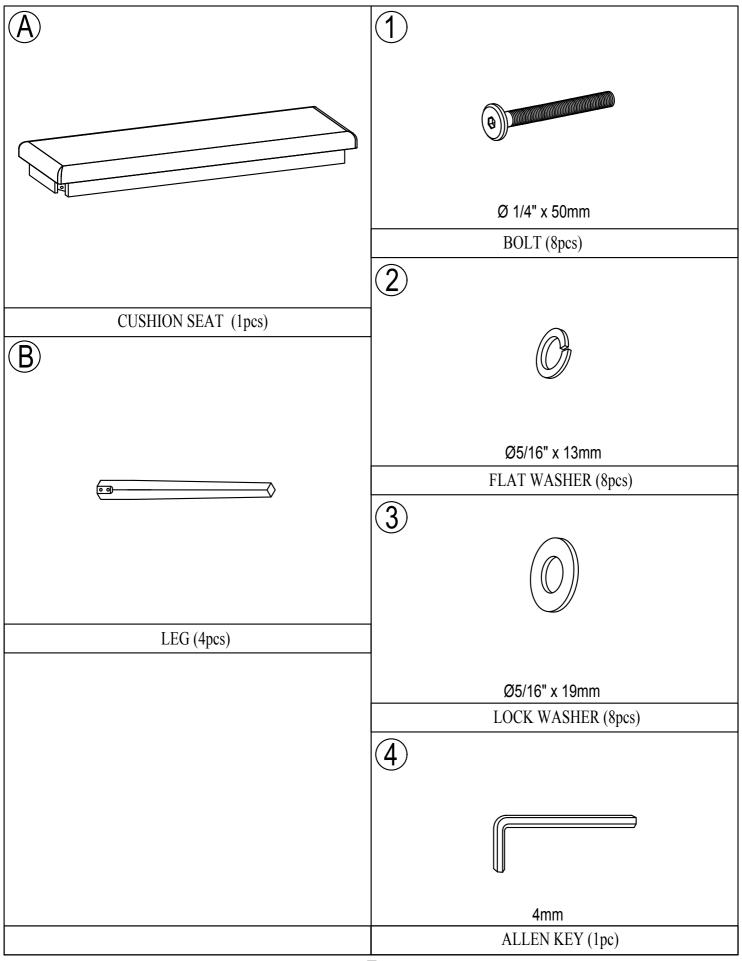

| 4                    |
|                     | Ø5/16" x 13 mm       |
| CHAIR BACK (4 pcs)  | FLAT WASHER (40 pcs) |
| C                   | 5                    |
|                     | Ø5/16" x 19 mm       |
|                     | LOCK WASHER (40 pcs) |
|                     | 4 mm                 |
| FRONT LEGS (8 pcs)  | ALLEN KEY (1 pc)     |
|                     | 2                    |



## **ASSEMBLY INSTRUCTIONS**

ITEM NO.WF312054



#### **IMPORTANT NOTE:**

- ① PLACE ALL PARTS ON A CLEAN AND SMOOTH SURFACE SUCH AS A RUG OR CARPET TO AVOID THE PARTS FROM BEING SCRATCHED.
- ② BEFORE YOU BEGIN, KINDLY FOLLOW THE ASSEBLY INSTRUCTIONS STEP BY STEP.
- ③ DO NOT TIGHTEN ALL SCREWS AND BOLTS UNTIL THE BENCH IS FULLY SET-UP.



# **Part List**

# **Hardware List**



# STEP 1: <u>X4</u>