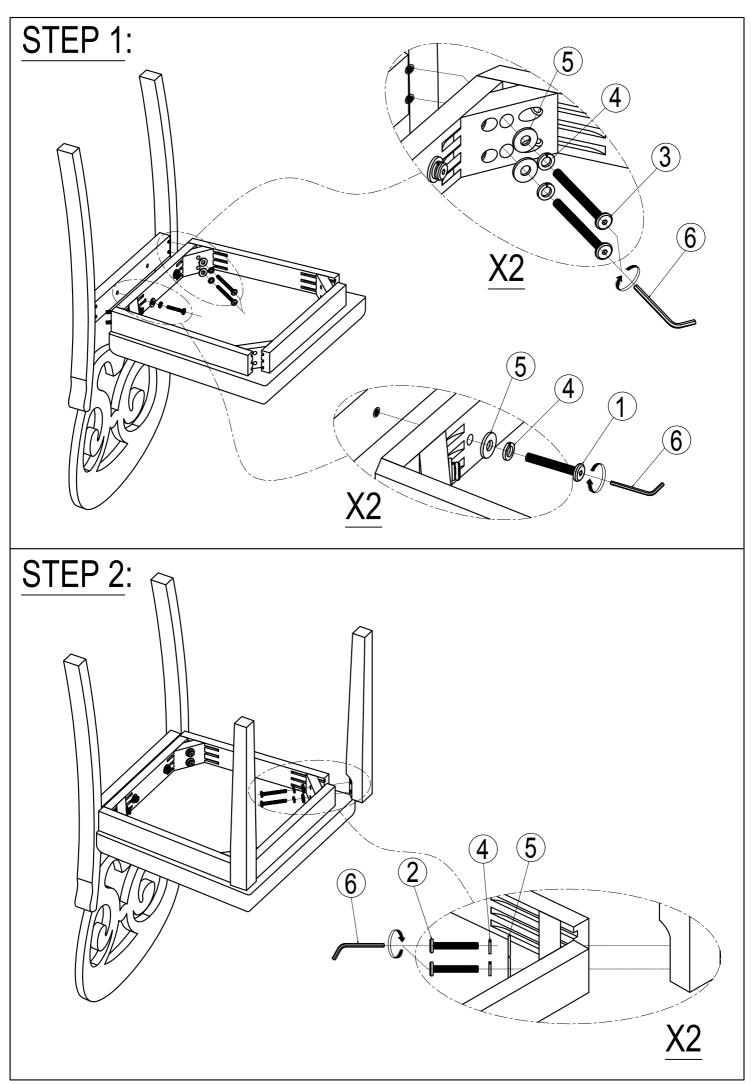

|                     | Ø 1/4" x 40 mm       |
|                     | BOLT (8 pcs)         |
|                     |                      |
|                     | Ø 1/4" x 55 mm       |
| CUSHION SEAT (4 pcs | BOLT (16 pcs)        |
| B                   | 3                    |
|                     | Ø 1/4" x 75 mm       |
|                     | BOLT (16 pcs)        |
|                     | 4                    |
|                     | Ø5/16" x 13 mm       |
| CHAIR BACK (4 pcs)  | FLAT WASHER (40 pcs) |
| C                   | 5                    |
|                     | Ø5/16" x 19 mm       |
|                     | LOCK WASHER (40 pcs) |
|                     | 4 mm                 |
| FRONT LEGS (8 pcs)  | ALLEN KEY (1 pc)     |
|                     | 2                    |



## **ASSEMBLY INSTRUCTIONS**

ITEM NO.WF312054



#### **IMPORTANT NOTE:**

- ① PLACE ALL PARTS ON A CLEAN AND SMOOTH SURFACE SUCH AS A RUG OR CARPET TO AVOID THE PARTS FROM BEING SCRATCHED.
- ② BEFORE YOU BEGIN, KINDLY FOLLOW THE ASSEBLY INSTRUCTIONS STEP BY STEP.
- ③ DO NOT TIGHTEN ALL SCREWS AND BOLTS UNTIL THE BENCH IS FULLY SET-UP.



# **Part List**

# **Hardware List**



# STEP 1: <u>X4</u>