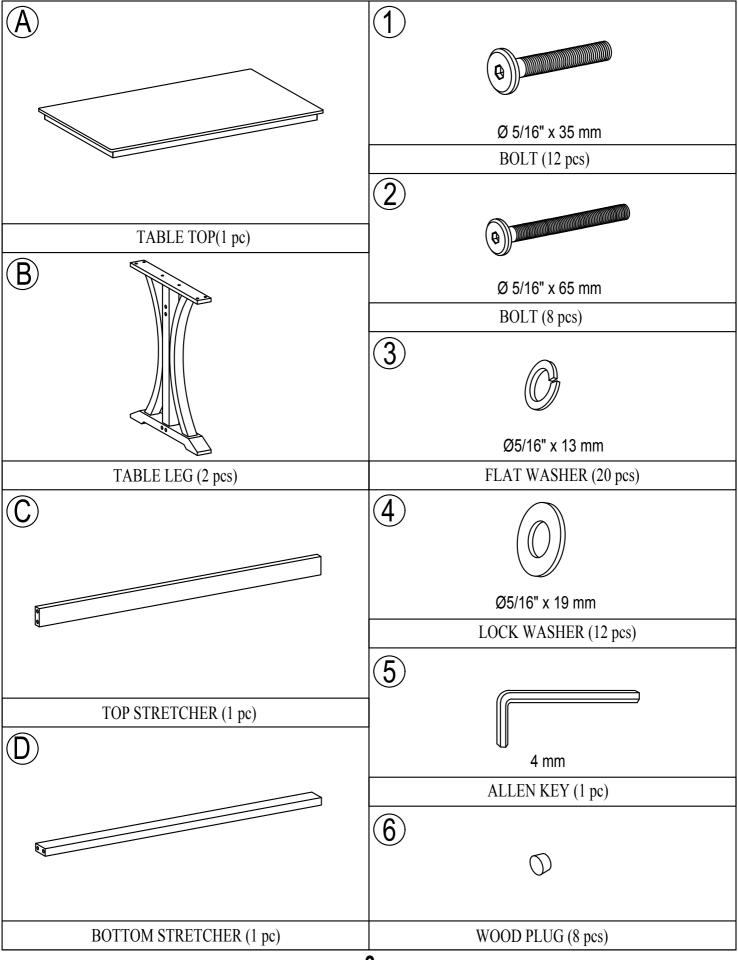

### **ASSEMBLY INSTRUCTIONS**

ITEM NO.WF312053



#### **IMPORTANT NOTE:**

- ① PLACE ALL PARTS ON A CLEAN AND SMOOTH SURFACE SUCH AS A RUG OR CARPET TO AVOID THE PARTS FROM BEING SCRATCHED.
- ② BEFORE YOU BEGIN, KINDLY FOLLOW THE ASSEBLY INSTRUCTIONS STEP BY STEP.
- ③ DO NOT TIGHTEN ALL SCREWS AND BOLTS UNTIL THE TABLE IS FULLY SET-UP.



## Part List

## **Hardware List**





#### **ASSEMBLY INSTRUCTIONS**

ITEM NO.WF312054



#### **IMPORTANT NOTE:**

- ① PLACE ALL PARTS ON A CLEAN AND SMOOTH SURFACE SUCH AS A RUG OR CARPET TO AVOID THE PARTS FROM BEING SCRATCHED.
- ② BEFORE YOU BEGIN, KINDLY FOLLOW THE ASSEBLY INSTRUCTIONS STEP BY STEP.
- ③ DO NOT TIGHTEN ALL SCREWS AND BOLTS UNTIL THE CHAIR IS FULLY SET-UP.



# Part List

# **Hardware List**

|                     | Γ_                   |
|---------------------|----------------------|
| A                   |                      |
|                     | Ø 1/4" x 40 mm       |
|                     | BOLT (8 pcs)         |
|                     |                      |
|                     | Ø 1/4" x 55 mm       |
| CUSHION SEAT (4 pcs | BOLT (16 pcs)        |
| B                   | 3