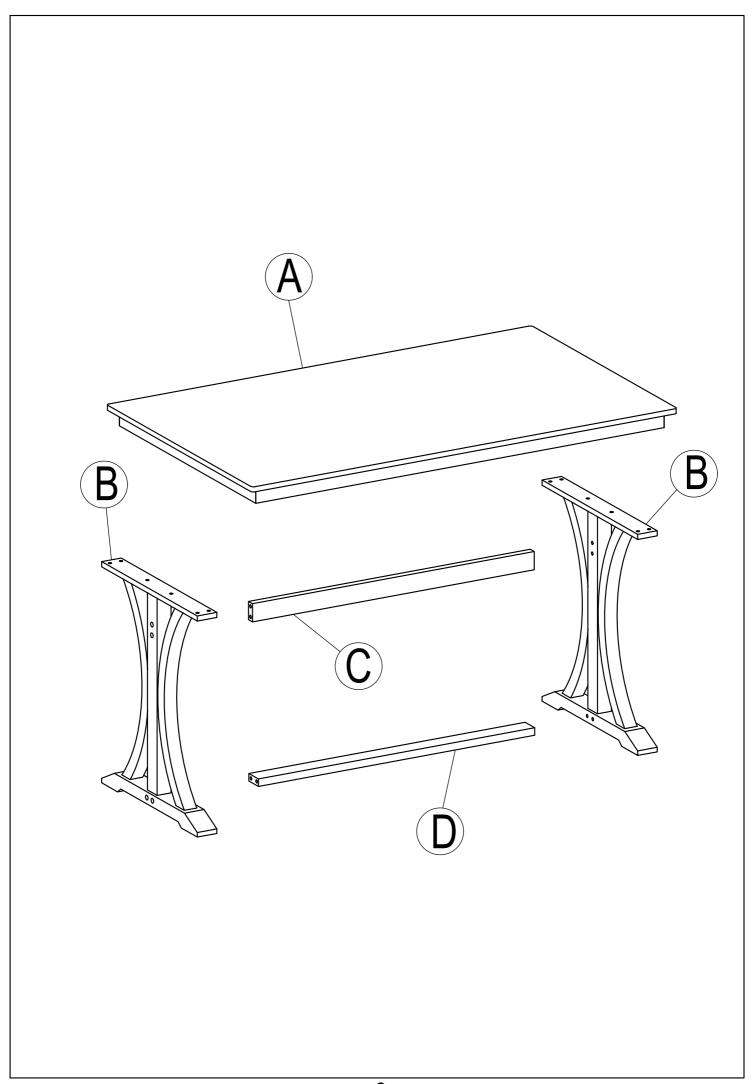

### **ASSEMBLY INSTRUCTIONS**

ITEM NO.WF312053



#### **IMPORTANT NOTE:**

- ① PLACE ALL PARTS ON A CLEAN AND SMOOTH SURFACE SUCH AS A RUG OR CARPET TO AVOID THE PARTS FROM BEING SCRATCHED.
- ② BEFORE YOU BEGIN, KINDLY FOLLOW THE ASSEBLY INSTRUCTIONS STEP BY STEP.
- ③ DO NOT TIGHTEN ALL SCREWS AND BOLTS UNTIL THE TABLE IS FULLY SET-UP.



## Part List

## **Hardware List**





#### **ASSEMBLY INSTRUCTIONS**

ITEM NO.WF312054



#### **IMPORTANT NOTE:**

- ① PLACE ALL PARTS ON A CLEAN AND SMOOTH SURFACE SUCH AS A RUG OR CARPET TO AVOID THE PARTS FROM BEING SCRATCHED.
- ② BEFORE YOU BEGIN, KINDLY FOLLOW THE ASSEBLY INSTRUCTIONS STEP BY STEP.
- ③ DO NOT TIGHTEN ALL SCREWS AND BOLTS UNTIL THE CHAIR IS FULLY SET-UP.



# Part List

# **Hardware List**

|                     | Γ_                   |
|---------------------|----------------------|
| A                   |                      |
|                     | Ø 1/4" x 40 mm       |
|                     | BOLT (8 pcs)         |
|                     |                      |
|                     | Ø 1/4" x 55 mm       |
| CUSHION SEAT (4 pcs | BOLT (16 pcs)        |
| B