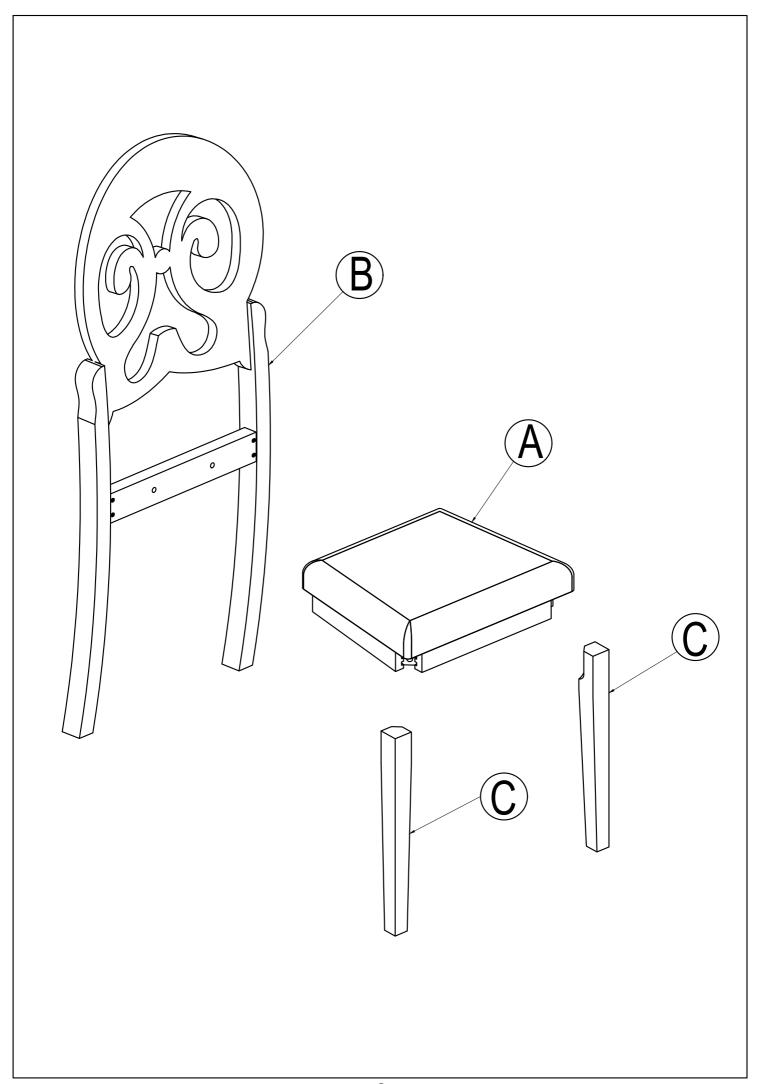

### **ASSEMBLY INSTRUCTIONS**

ITEM NO.WF312053



#### **IMPORTANT NOTE:**

- ① PLACE ALL PARTS ON A CLEAN AND SMOOTH SURFACE SUCH AS A RUG OR CARPET TO AVOID THE PARTS FROM BEING SCRATCHED.
- ② BEFORE YOU BEGIN, KINDLY FOLLOW THE ASSEBLY INSTRUCTIONS STEP BY STEP.
- ③ DO NOT TIGHTEN ALL SCREWS AND BOLTS UNTIL THE TABLE IS FULLY SET-UP.



## Part List

## **Hardware List**





#### **ASSEMBLY INSTRUCTIONS**

ITEM NO.WF312054



#### **IMPORTANT NOTE:**

- ① PLACE ALL PARTS ON A CLEAN AND SMOOTH SURFACE SUCH AS A RUG OR CARPET TO AVOID THE PARTS FROM BEING SCRATCHED.
- ② BEFORE YOU BEGIN, KINDLY FOLLOW THE ASSEBLY INSTRUCTIONS STEP BY STEP.
- ③ DO NOT TIGHTEN ALL SCREWS AND BOLTS UNTIL THE CHAIR IS FULLY SET-UP.



# Part List

# **Hardware List**

|                     | Γ_                   |
|---------------------|----------------------|
| A                   |                      |
|                     | Ø 1/4" x 40 mm       |
|                     | BOLT (8 pcs)         |
|                     |                      |
|                     | Ø 1/4" x 55 mm       |
| CUSHION SEAT (4 pcs | BOLT (16 pcs)        |
| B                   | 3                    |
|                     | Ø 1/4" x 75 mm       |
|                     | BOLT (16 pcs)        |
|                     | 4                    |
|                     | Ø5/16" x 13 mm       |
| CHAIR BACK (4 pcs)  | FLAT WASHER (40 pcs) |
| C                   | 5                    |
|                     | Ø5/16" x 19 mm       |
|