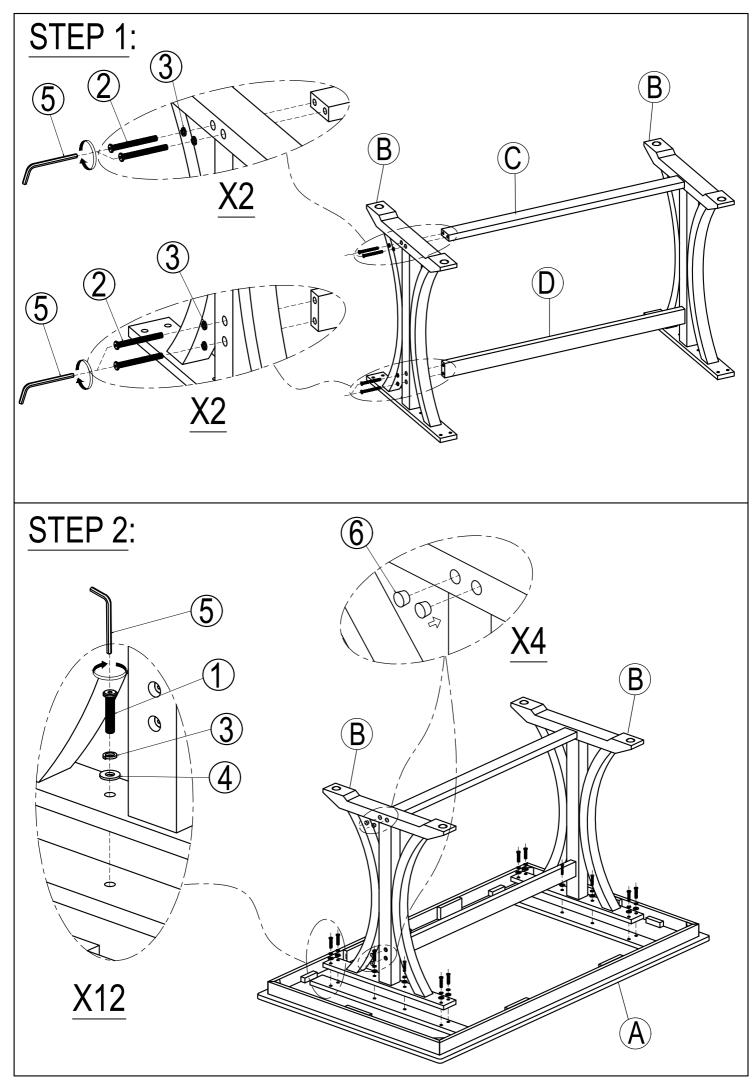

### **ASSEMBLY INSTRUCTIONS**

ITEM NO.WF312053



#### **IMPORTANT NOTE:**

- ① PLACE ALL PARTS ON A CLEAN AND SMOOTH SURFACE SUCH AS A RUG OR CARPET TO AVOID THE PARTS FROM BEING SCRATCHED.
- ② BEFORE YOU BEGIN, KINDLY FOLLOW THE ASSEBLY INSTRUCTIONS STEP BY STEP.
- ③ DO NOT TIGHTEN ALL SCREWS AND BOLTS UNTIL THE TABLE IS FULLY SET-UP.



## Part List

## **Hardware List**





#### **ASSEMBLY INSTRUCTIONS**

ITEM NO.WF312054



#### **IMPORTANT NOTE:**

- ① PLACE ALL PARTS ON A CLEAN AND SMOOTH SURFACE SUCH AS A RUG OR CARPET TO AVOID THE PARTS FROM BEING SCRATCHED.
- ② BEFORE YOU BEGIN, KINDLY FOLLOW THE ASSEBLY INSTRUCTIONS STEP BY STEP.
- ③ DO NOT TIGHTEN ALL SCREWS AND BOLTS UNTIL THE CHAIR IS FULLY SET-UP.



# Part List

# **Hardware List**

|                     | Γ_                   |
|---------------------|----------------------|
| A                   |                      |
|                     | Ø 1/4" x 40 mm       |
|                     | BOLT (8 pcs)         |
|                     |                      |
|                     | Ø 1/4" x 55 mm       |
| CUSHION SEAT (4 pcs | BOLT (16 pcs)        |
| B                   | 3