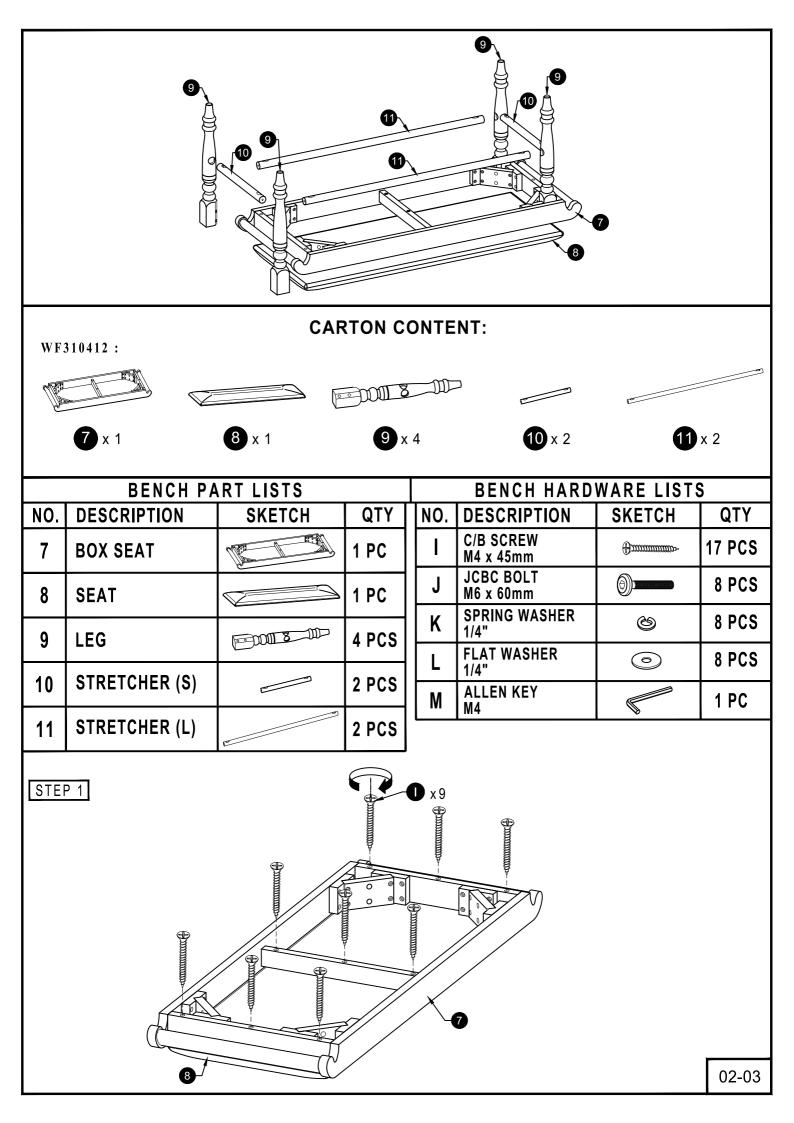

| CARTON CONTENT:               |                 |        |       |     |                                         |                                         |        |  |
|-------------------------------|-----------------|--------|-------|-----|-----------------------------------------|-----------------------------------------|--------|--|
| WF310412 :                    |                 |        |       |     |                                         |                                         |        |  |
| 1 x 4 2 x 4 3 x 4 4 x 4 5 x 4 |                 |        |       |     |                                         |                                         |        |  |
| 6 x 8                         |                 |        |       |     |                                         |                                         |        |  |
| CHAIR PART LISTS              |                 |        |       |     | CHAIR HARDWARE LISTS                    |                                         |        |  |
| NO.                           | DESCRIPTION     | SKETCH | QTY   | NO. | DESCRIPTION<br>JCBC BOLT                | SKETCH                                  | QTY    |  |
| 1                             | BACK LEG        |        | 4 PCS | A   | M6 x 35mm                               |                                         | 8 PCS  |  |
| 2                             | BOX SEAT        |        | 4 PCS | B   | JCBC BOLT<br>M6 x 60mm                  |                                         | 16 PCS |  |
| 3                             | FRONT LEG(L)    |        | 4 PCS | C   | JCBC BOLT<br>M6 x 80mm<br>SPRING WASHER | 6).                                     | 16 PCS |  |
| 4                             | FRONT LEG ( R ) |        | 4 PCS |     | 1/4"                                    | ෂ                                       | 40 PCS |  |
| 5                             |                 |        |       | E   | 1/4"                                    |                                         | 40 PCS |  |
|                               | SEAT            |        | 4 PCS | F   | ALLEN KEY<br>M4                         |                                         | 1 PC   |  |
| 6                             | STRETCHER       | C      | 8 PCS | G   | C/B SCREW<br>M4 x 30mm                  |                                         | 12 PCS |  |
|                               |                 |        |       | 1   | C/B SCREW                               |                                         |        |  |
|                               |                 |        |       | Н   | M4 x 45mm                               | <b>Ð111111111111111111111111111</b> 111 | 16 PCS |  |