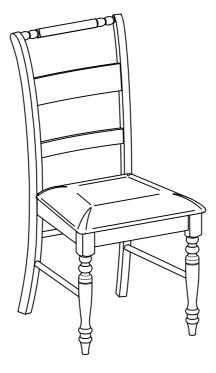

## **ASSEMBLY INSTRUCTIONS**

## **DINING CHAIR**



## WF310412

## **IMPORTANT NOTE:**

- PLACE ALL PARTS ON A CLEAN AND SMOOTH SURFACE SUCH AS A RUG OR CARPET TO AVOID THE PARTS FROM BEING SCRATCHED.
- BEFORE YOU BEGIN, KINDLY FOLLOW THE ASSEMBLY INSTRUCTIONS STEP BY STEP.
- DO NOT TIGHTEN ALL SCREWS AND BOLTS UNTIL THE CHAIR IS FULLY SET-UP.

| CARTON CONTENT:               |                 |        |       |     |                                         |                                         |        |  |
|-------------------------------|-----------------|--------|-------|-----|-----------------------------------------|-----------------------------------------|--------|--|
| WF310412 :                    |                 |        |       |     |                                         |                                         |