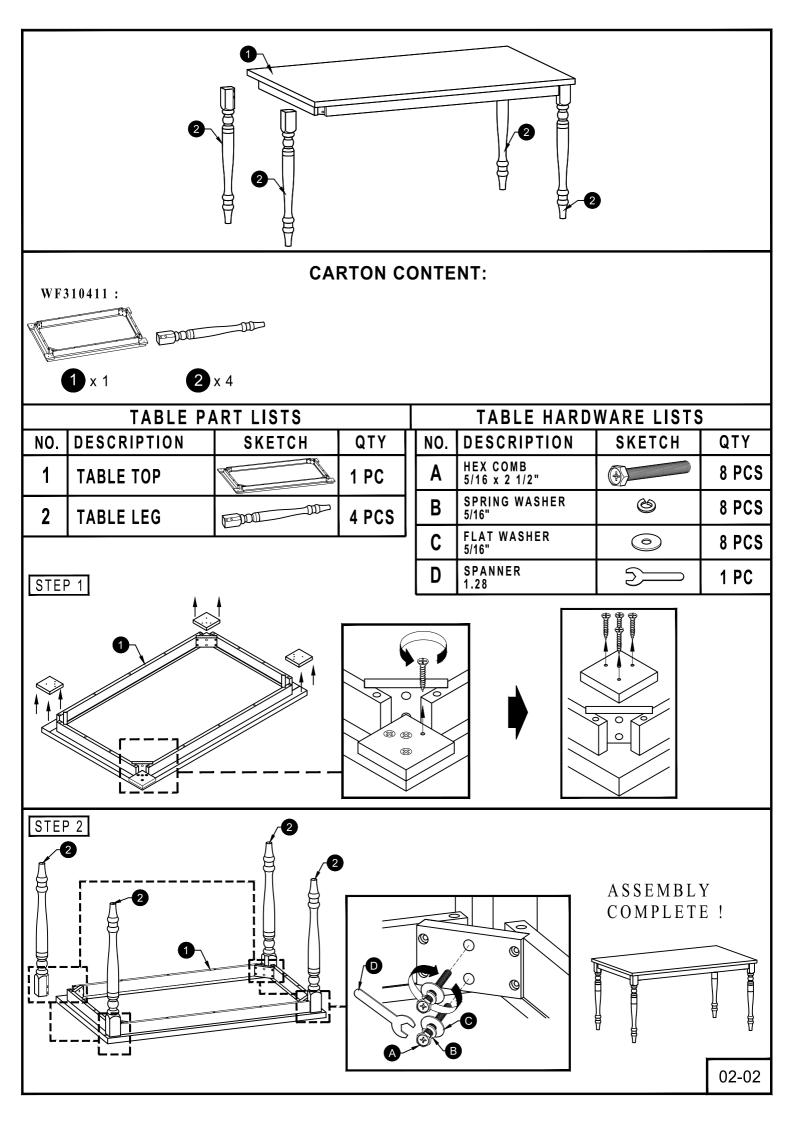

| CARTON CONTENT:               |                 |        |       |     |                                         |                                         |        |  |
|-------------------------------|-----------------|--------|-------|-----|-----------------------------------------|-----------------------------------------|--------|--|
| WF310412 :                    |                 |        |       |     |                                         |                                         |        |  |
| 1 x 4 2 x 4 3 x 4 4 x 4 5 x 4 |                 |        |       |     |                                         |                                         |        |  |
| 6 x 8                         |                 |        |       |     |                                         |                                         |        |  |
| CHAIR PART LISTS              |                 |        |       |     | CHAIR HARDWARE LISTS                    |                                         |        |  |
| NO.                           | DESCRIPTION     | SKETCH | QTY   | NO. | DESCRIPTION<br>JCBC BOLT                | SKETCH                                  | QTY    |  |
| 1                             | BACK LEG        |        | 4 PCS | A   | M6 x 35mm                               |                                         | 8 PCS  |  |
| 2                             | BOX SEAT        |        | 4 PCS | B   | JCBC BOLT<br>M6 x 60mm                  |                                         | 16 PCS |  |
| 3                             | FRONT LEG(L)    |        | 4 PCS | C   | JCBC BOLT<br>M6 x 80mm<br>SPRING WASHER | 6).                                     | 16 PCS |  |
| 4                             | FRONT LEG ( R ) |        | 4 PCS |     | 1/4"                                    | ෂ                                       | 40 PCS |  |
| 5                             |                 |        |       | E   | 1/4"                                    |                                         | 40 PCS |  |
|                               | SEAT            |        | 4 PCS | F   | ALLEN KEY<br>M4                         |                                         | 1 PC   |  |
| 6                             | STRETCHER       | C      | 8 PCS | G   | C/B SCREW<br>M4 x 30mm                  |                                         | 12 PCS |  |
|                               |                 |        |       | 1   | C/B SCREW                               |                                         |        |  |
|                               |                 |        |       | Н   | M4 x 45mm                               | <b>Ð111111111111111111111111111</b> 111 | 16 PCS |  |