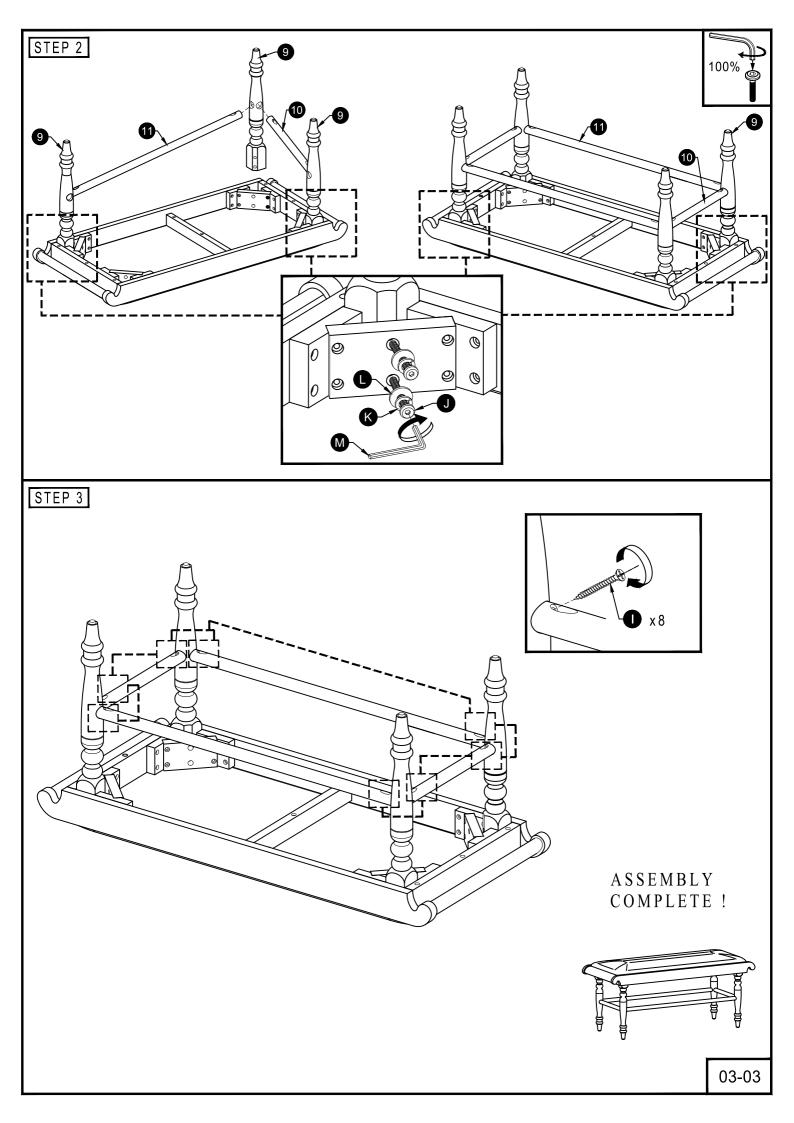

| CARTON CONTENT:               |                 |        |       |     |                                         |                                         |        |  |
|-------------------------------|-----------------|--------|-------|-----|-----------------------------------------|-----------------------------------------|--------|--|
| WF310412 :                    |                 |        |       |     |                                         |                                         |        |  |
| 1 x 4 2 x 4 3 x 4 4 x 4 5 x 4 |                 |        |       |     |                                         |                                         |        |  |
| 6 x 8                         |                 |        |       |     |                                         |                                         |        |  |
| CHAIR PART LISTS              |                 |        |       |     | CHAIR HARDWARE LISTS                    |                                         |        |  |
| NO.                           | DESCRIPTION     | SKETCH | QTY   | NO. | DESCRIPTION<br>JCBC BOLT                | SKETCH                                  | QTY    |  |
| 1                             | BACK LEG        |        | 4 PCS | A   | M6 x 35mm                               |                                         | 8 PCS  |  |
| 2                             | BOX SEAT        |        | 4 PCS | B   | JCBC BOLT<br>M6 x 60mm                  |                                         | 16 PCS |  |
| 3                             | FRONT LEG(L)    |        | 4 PCS | C   | JCBC BOLT<br>M6 x 80mm<br>SPRING WASHER | 6).                                     | 16 PCS |  |
| 4                             | FRONT LEG ( R ) |        | 4 PCS |     | 1/4"                                    | ෂ                                       | 40 PCS |  |
| 5                             |                 |        |       | E   | 1/4"                                    |                                         | 40 PCS |  |
|                               | SEAT            |        | 4 PCS | F   | ALLEN KEY<br>M4                         |                                         | 1 PC   |  |
| 6                             | STRETCHER       | C      | 8 PCS | G   | C/B SCREW<br>M4 x 30mm                  |                                         | 12 PCS |  |
|                               |                 |        |       | 1   | C/B SCREW                               |                                         |        |  |
|                               |                 |        |       | Н   | M4 x 45mm                               | <b>Ð111111111111111111111111111</b> 111 | 16 PCS |  |