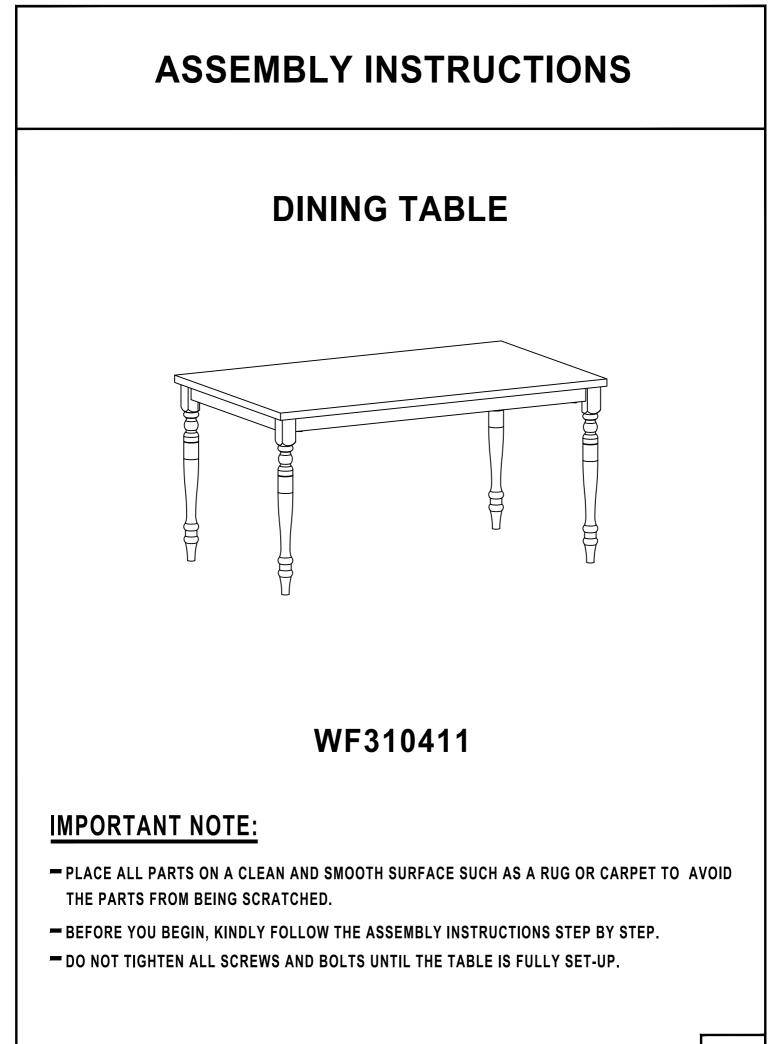

## **ASSEMBLY INSTRUCTIONS**

## **DINING CHAIR**



## WF310412

## **IMPORTANT NOTE:**

- PLACE ALL PARTS ON A CLEAN AND SMOOTH SURFACE SUCH AS A RUG OR CARPET TO AVOID THE PARTS FROM BEING SCRATCHED.
- BEFORE YOU BEGIN, KINDLY FOLLOW THE ASSEMBLY INSTRUCTIONS STEP BY STEP.
- DO NOT TIGHTEN ALL SCREWS AND BOLTS UNTIL THE CHAIR IS FULLY SET-UP.

| CARTON CONTENT:               |                 |        |       |     |                                         |                                         |        |  |
|-------------------------------|-----------------|--------|-------|-----|-----------------------------------------|-----------------------------------------|--------|--|
| WF310412 :                    |                 |        |       |     |