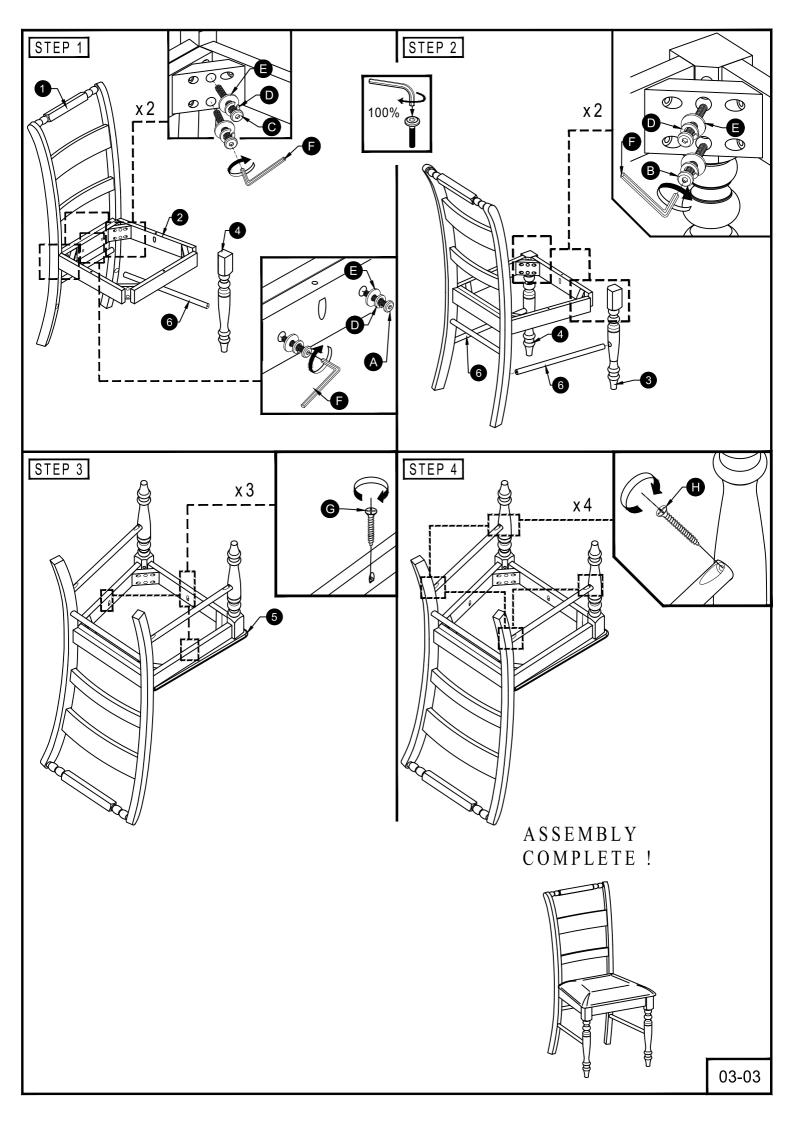

| CARTON CONTENT:               |                 |        |       |     |                                         |                                         |        |  |
|-------------------------------|-----------------|--------|-------|-----|-----------------------------------------|-----------------------------------------|--------|--|
| WF310412 :                    |                 |        |       |     |                                         |                                         |        |  |
| 1 x 4 2 x 4 3 x 4 4 x 4 5 x 4 |                 |        |       |     |                                         |                                         |        |  |
| 6 x 8                         |                 |        |       |     |                                         |                                         |        |  |
| CHAIR PART LISTS              |                 |        |       |     | CHAIR HARDWARE LISTS                    |                                         |        |  |
| NO.                           | DESCRIPTION     | SKETCH | QTY   | NO. | DESCRIPTION<br>JCBC BOLT                | SKETCH                                  | QTY    |  |
| 1                             | BACK LEG        |        | 4 PCS | A   | M6 x 35mm                               |                                         | 8 PCS  |  |
| 2                             | BOX SEAT        |        | 4 PCS | B   | JCBC BOLT<br>M6 x 60mm                  |                                         | 16 PCS |  |
| 3                             | FRONT LEG(L)    |        | 4 PCS | C   | JCBC BOLT<br>M6 x 80mm<br>SPRING WASHER | 6).                                     | 16 PCS |  |
| 4                             | FRONT LEG ( R ) |        | 4 PCS |     | 1/4"                                    | ෂ                                       | 40 PCS |  |
| 5                             |                 |        |       | E   | 1/4"                                    |                                         | 40 PCS |  |
|                               | SEAT            |        | 4 PCS | F   | ALLEN KEY<br>M4                         |                                         | 1 PC   |  |
| 6                             | STRETCHER       | C      | 8 PCS | G   | C/B SCREW<br>M4 x 30mm                  |                                         | 12 PCS |  |
|                               |                 |        |       | 1   | C/B SCREW                               |                                         |        |  |
|                               |                 |        |       | Н   | M4 x 45mm                               | <b>Ð111111111111111111111111111</b> 111 | 16 PCS |  |