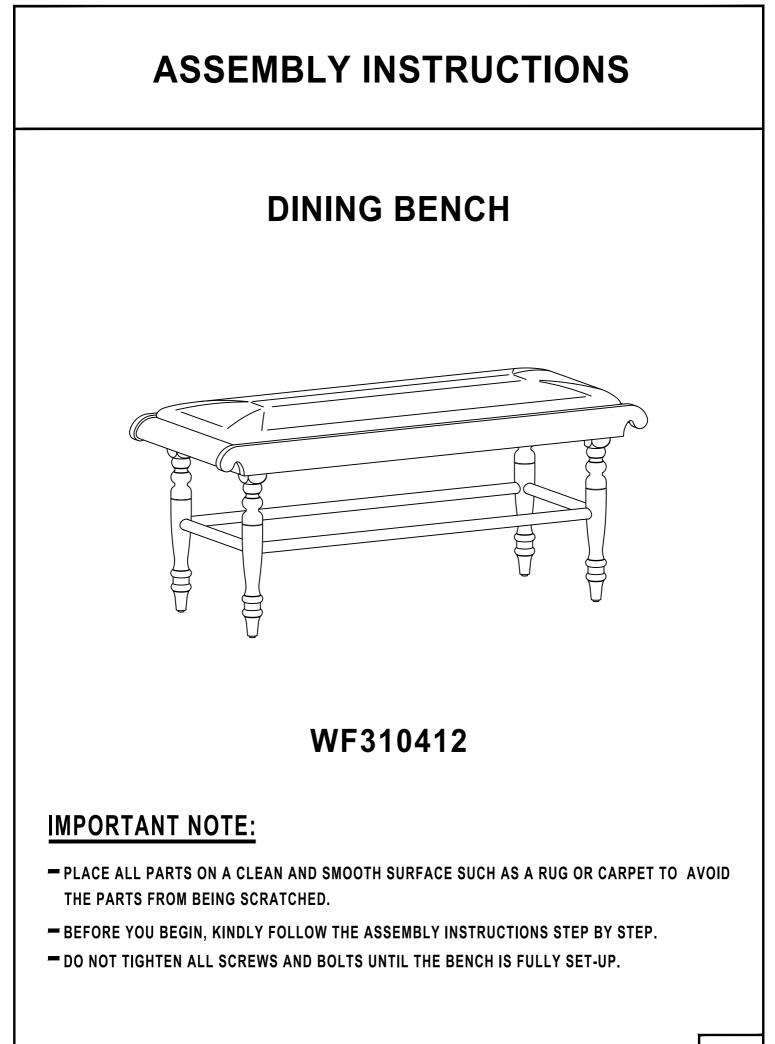

## **ASSEMBLY INSTRUCTIONS**

## WF310412

## **IMPORTANT NOTE:**

- PLACE ALL PARTS ON A CLEAN AND SMOOTH SURFACE SUCH AS A RUG OR CARPET TO AVOID THE PARTS FROM BEING SCRATCHED.
- BEFORE YOU BEGIN, KINDLY FOLLOW THE ASSEMBLY INSTRUCTIONS STEP BY STEP.
- DO NOT TIGHTEN ALL SCREWS AND BOLTS UNTIL THE CHAIR IS FULLY SET-UP.