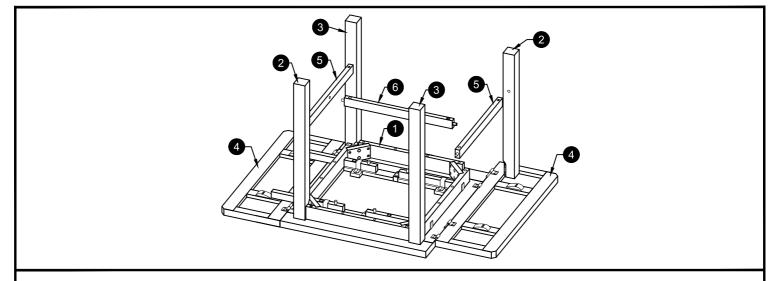

#### **CARTON CONTENT:**

| TABLE PART LISTS |               |        |       |  |  |
|------------------|---------------|--------|-------|--|--|
| NO.              | DESCRIPTION   | SKETCH | QTY   |  |  |
| 1                | TABLE TOP     |        | 1 PC  |  |  |
| 2                | TABLE LEG (R) | 0      | 2 PCS |  |  |
| 3                | TABLE LEG (L) | 0      | 2 PCS |  |  |
| 4                | LEAF          |        | 2 PCS |  |  |
| 5                | STRETCHER (S) |        | 2 PCS |  |  |
| 6                | STRETCHER (L) |        | 1 PC  |  |  |