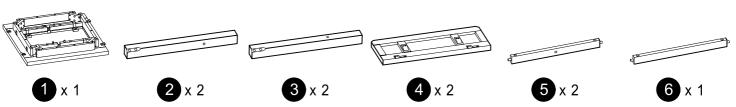

#### **CARTON CONTENT:**

| TABLE PART LISTS |               |        |       |  |  |
|------------------|---------------|--------|-------|--|--|
| NO.              | DESCRIPTION   | SKETCH | QTY   |  |  |
| 1                | TABLE TOP     |        | 1 PC  |  |  |
| 2                | TABLE LEG (R) | 0      | 2 PCS |  |  |
| 3                | TABLE LEG (L) | 0      | 2 PCS |  |  |
| 4                | LEAF          |        | 2 PCS |  |  |
| 5                | STRETCHER (S) |        | 2 PCS |  |  |
| 6                | STRETCHER (L) |        | 1 PC  |  |  |