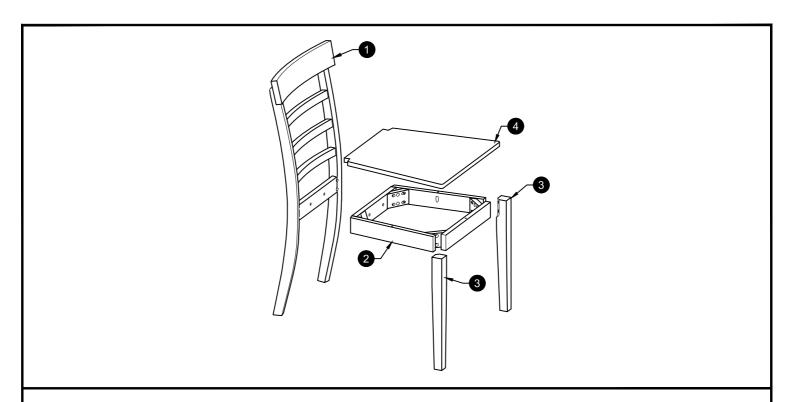

# **ASSEMBLY INSTRUCTIONS**

## **DINING CHAIR**

## WF310400

## **IMPORTANT NOTE:**

- PLACE ALL PARTS ON A CLEAN AND SMOOTH SURFACE SUCH AS A RUG OR CARPET TO AVOID THE PARTS FROM BEING SCRATCHED.
- BEFORE YOU BEGIN, KINDLY FOLLOW THE ASSEMBLY INSTRUCTIONS STEP BY STEP.
- TOO NOT TIGHTEN ALL SCREWS AND BOLTS UNTIL THE CHAIR IS FULLY SET-UP.

#### **CARTON CONTENT:**

| CHAIR PART LISTS |             |           |       |  |
|------------------|-------------|-----------|-------|--|
| NO.              | DESCRIPTION | SKETCH    | QTY   |  |
| 1                | BACK LEG    |           | 4 PCS |  |
| 2                | BOX SEAT    |           | 4 PCS |  |
| 3                | FRONT LEG   | <b>60</b> | 8 PCS |  |
| 4                | SEAT        |           | 4 PCS |  |