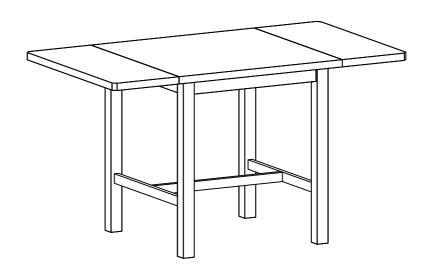

# **ASSEMBLY INSTRUCTIONS**

## **DINING TABLE**



## WF310399

## **IMPORTANT NOTE:**

- PLACE ALL PARTS ON A CLEAN AND SMOOTH SURFACE SUCH AS A RUG OR CARPET TO AVOID THE PARTS FROM BEING SCRATCHED.
- BEFORE YOU BEGIN, KINDLY FOLLOW THE ASSEMBLY INSTRUCTIONS STEP BY STEP.
- TOO NOT TIGHTEN ALL SCREWS AND BOLTS UNTIL THE TABLE IS FULLY SET-UP.



#### **CARTON CONTENT:**





| TABLE PART LISTS |               |        |       |  |  |
|------------------|---------------|--------|-------|--|--|
| NO.              | DESCRIPTION   | SKETCH | QTY   |  |  |
| 1                | TABLE TOP     |        | 1 PC  |  |  |
| 2                | TABLE LEG (R) | 0      | 2 PCS |  |  |
| 3                | TABLE LEG (L) | 0      | 2 PCS |  |  |
| 4                | LEAF          |        | 2 PCS |  |  |
| 5                | STRETCHER (S) |        | 2 P