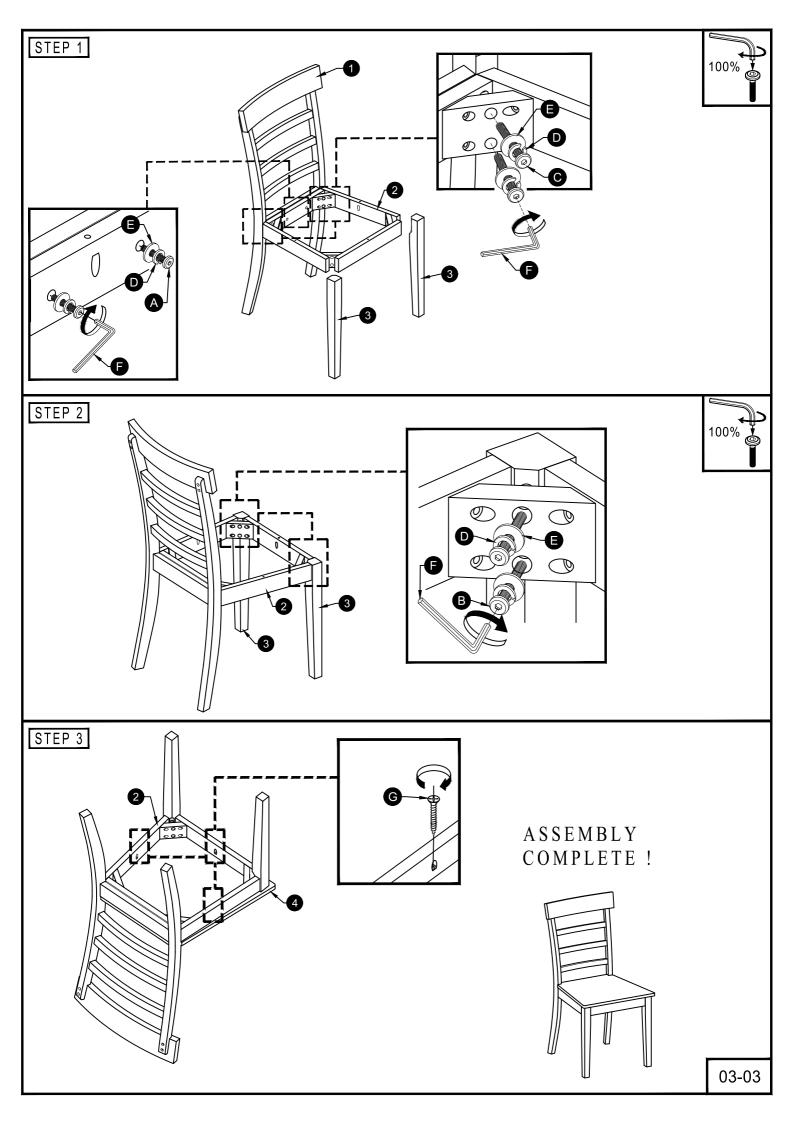

# **ASSEMBLY INSTRUCTIONS**

## **DINING CHAIR**

## WF310400

## **IMPORTANT NOTE:**

- PLACE ALL PARTS ON A CLEAN AND SMOOTH SURFACE SUCH AS A RUG OR CARPET TO AVOID THE PARTS FROM BEING SCRATCHED.
- BEFORE YOU BEGIN, KINDLY FOLLOW THE ASSEMBLY INSTRUCTIONS STEP BY STEP.
- TOO NOT TIGHTEN ALL SCREWS AND BOLTS UNTIL THE CHAIR IS FULLY SET-UP.

#### **CARTON CONTENT:**

| CHAIR PART LISTS |             |           |       |  |
|------------------|-------------|-----------|-------|--|
| NO.              | DESCRIPTION | SKETCH    | QTY   |  |
| 1                | BACK LEG    |           | 4 PCS |  |
| 2                | BOX SEAT    |           | 4 PCS |  |
| 3                | FRONT LEG   | <b>60</b> | 8 PCS |  |
| 4                | SEAT        |           | 4 PCS |  |

| CHAIR HARDWARE LISTS |                        |                   |        |  |
|----------------------|------------------------|-------------------|--------|--|
| NO.                  | DESCRIPTION            | SKETCH            | QTY    |  |
| Α                    | JCBC BOLT<br>M6 x 35mm |                   | 8 PCS  |  |
| В                    | JCBC BOLT<br>M6 x 60mm |                   | 16 PCS |  |
| С                    | JCBC BOLT<br>M6 x 80mm |                   | 16 PCS |  |
| D                    | SPRING WASHER<br>1/4"  | 8                 | 40 PCS |  |
| Е                    | FLAT WASHER<br>1/4"    | 0                 | 40 PCS |  |
| F                    | ALLEN KEY<br>M4        |                   | 1 PC   |  |
| G                    | C/B SCREW<br>M4 x 30mm | <del>D</del> mmm> | 12 PCS |  |