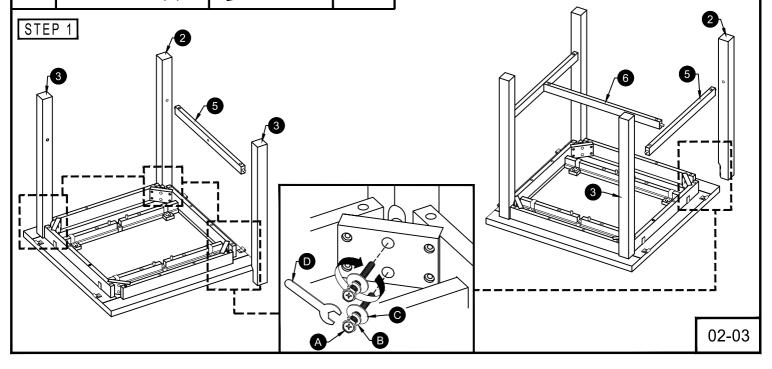

## **IMPORTANT NOTE:**

- PLACE ALL PARTS ON A CLEAN AND SMOOTH SURFACE SUCH AS A RUG OR CARPET TO AVOID THE PARTS FROM BEING SCRATCHED.
- BEFORE YOU BEGIN, KINDLY FOLLOW THE ASSEMBLY INSTRUCTIONS STEP BY STEP.
- TOO NOT TIGHTEN ALL SCREWS AND BOLTS UNTIL THE TABLE IS FULLY SET-UP.

#### **CARTON CONTENT:**

| TABLE PART LISTS |               |        |       |  |  |
|------------------|---------------|--------|-------|--|--|
| NO.              | DESCRIPTION   | SKETCH | QTY   |  |  |
| 1                | TABLE TOP     |        | 1 PC  |  |  |
| 2                | TABLE LEG (R) | 0      | 2 PCS |  |  |
| 3                | TABLE LEG (L) | 0      | 2 PCS |  |  |
| 4                | LEAF          |        | 2 PCS |  |  |
| 5                | STRETCHER (S) |        | 2 PCS |  |  |
| 6                | STRETCHER (L) |        | 1 PC  |  |  |

| TABLE HARDWARE LISTS |                           |                 |       |  |  |
|----------------------|---------------------------|-----------------|-------|--|--|
| NO.                  | DESCRIPTION               | SKETCH          | QTY   |  |  |
| A                    | HEX COMB<br>5/16 x 2 1/2" | <b>(4)</b>      | 8 PCS |  |  |
| В                    | SPRING WASHER<br>5/16"    | 8               | 8 PCS |  |  |
| С                    | FLAT WASHER<br>5/16"      | 0               | 8 PCS |  |  |
| D                    | SPANNER<br>1.28           |                 | 1 PC  |  |  |
| Ε                    | C/B SCREW<br>M4 x 45mm    | <b>⊕</b> mmmmm> | 6 PCS |  |  |
|                      |                           |                 |       |  |  |