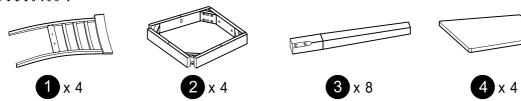

#### **CARTON CONTENT:**

| CHAIR PART LISTS |             |           |       |  |
|------------------|-------------|-----------|-------|--|
| NO.              | DESCRIPTION | SKETCH    | QTY   |  |
| 1                | BACK LEG    |           | 4 PCS |  |
| 2                | BOX SEAT    |           | 4 PCS |  |
| 3                | FRONT LEG   | <b>60</b> | 8 PCS |  |
| 4                | SEAT        |           | 4 PCS |  |

| CHAIR HARDWARE LISTS |                        |                   |        |  |
|----------------------|------------------------|-------------------|--------|--|
| NO.                  | DESCRIPTION            | SKETCH            | QTY    |  |
| Α                    | JCBC BOLT<br>M6 x 35mm |                   | 8 PCS  |  |
| В                    | JCBC BOLT<br>M6 x 60mm |                   | 16 PCS |  |
| С                    | JCBC BOLT<br>M6 x 80mm |                   | 16 PCS |  |
| D                    | SPRING WASHER<br>1/4"  | 8                 | 40 PCS |  |
| Е                    | FLAT WASHER<br>1/4"    | 0                 | 40 PCS |  |
| F                    | ALLEN KEY<br>M4        |                   | 1 PC   |  |
| G                    | C/B SCREW<br>M4 x 30mm | <del>D</del> mmm> | 12 PCS |  |