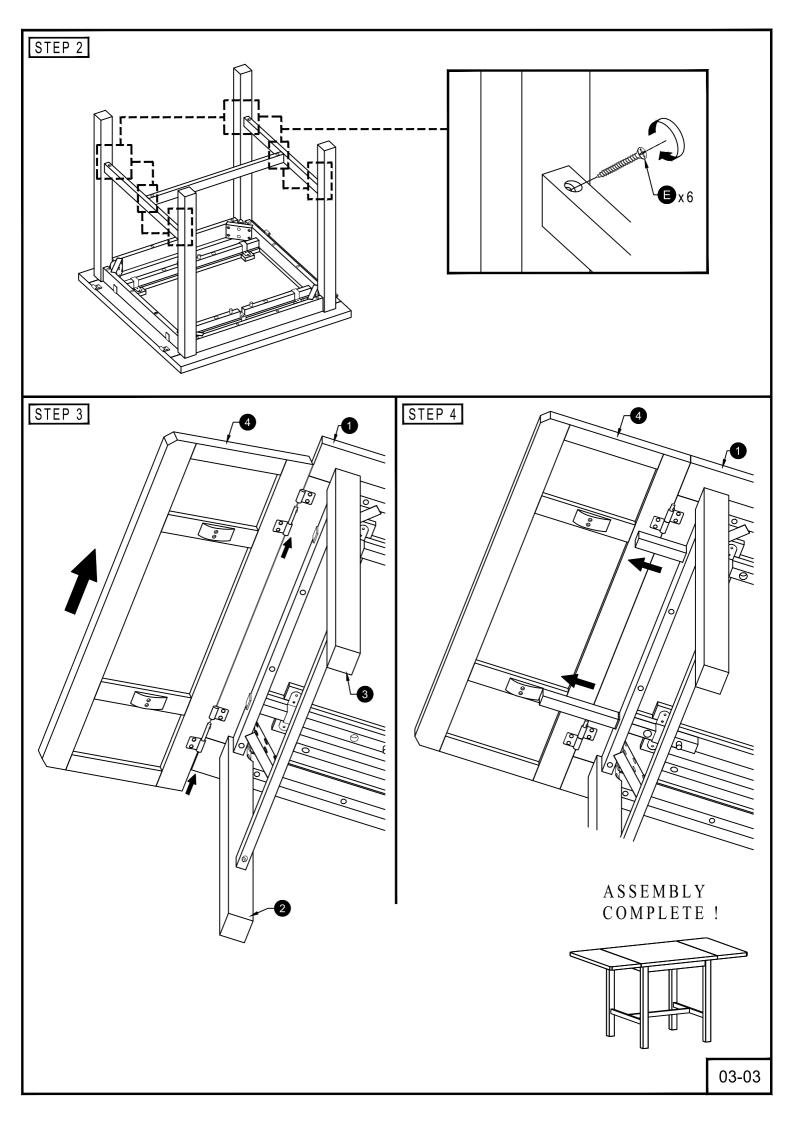

# **ASSEMBLY INSTRUCTIONS**

## **DINING TABLE**

## WF310399

## **IMPORTANT NOTE:**

- PLACE ALL PARTS ON A CLEAN AND SMOOTH SURFACE SUCH AS A RUG OR CARPET TO AVOID THE PARTS FROM BEING SCRATCHED.
- BEFORE YOU BEGIN, KINDLY FOLLOW THE ASSEMBLY INSTRUCTIONS STEP BY STEP.
- TOO NOT TIGHTEN ALL SCREWS AND BOLTS UNTIL THE TABLE IS FULLY SET-UP.

#### **CARTON CONTENT:**

| TABLE PART LISTS |               |        |       |  |  |
|------------------|---------------|--------|-------|--|--|
| NO.              | DESCRIPTION   | SKETCH | QTY   |  |  |
| 1                | TABLE TOP     |        | 1 PC  |  |  |
| 2                | TABLE LEG (R) | 0      | 2 PCS |  |  |
| 3                | TABLE LEG (L) | 0      | 2 PCS |  |  |
| 4                | LEAF          |        | 2 PCS |  |  |
| 5                | STRETCHER (S) |        | 2 PCS |  |  |
| 6                | STRETCHER (L) |        | 1 PC  |  |  |

| TABLE HARDWARE LISTS |                           |                 |       |  |  |
|----------------------|---------------------------|-----------------|-------|--|--|
| NO.                  | DESCRIPTION               | SKETCH          | QTY   |  |  |
| A                    | HEX COMB<br>5/16 x 2 1/2" | <b>(4)</b>      | 8 PCS |  |  |
| В                    | SPRING WASHER<br>5/16"    | 8               | 8 PCS |  |  |
| С                    | FLAT WASHER<br>5/16"      | 0               | 8 PCS |  |  |
| D                    | SPANNER<br>1.28           |                 | 1 PC  |  |  |
| Ε                    | C/B SCREW<br>M4 x 45mm    | <b>⊕</b> mmmmm> | 6 PCS |  |  |
|                      |                           |                 |       |  |  |