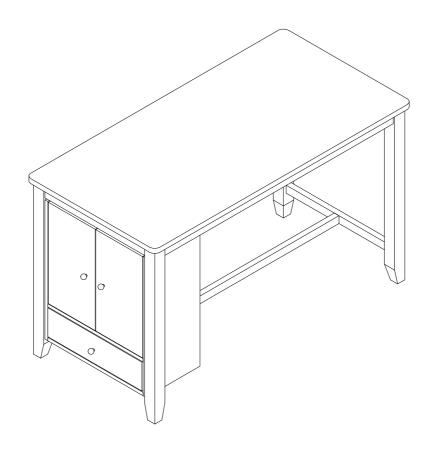

s.
- 2. Kindly follow the assembly instructions step by step.
- 3. Do not tighten all screws and bolts until the table is fully assembled.
- 4. Unscrew the protective plastique supports from the metal insert of the table legs before assembly.



# ASSEMBLY INSTRUCTION ITEM: WF309923/WF309924

#### Important note:

- 1. Place all wooden parts on a clean and smooth surface such as a rug or carpet to avoid scratching the parts.
- 2. Kindly follow the assembly instructions step by step.
- 3. Do not tighten all screws and bolts until the table is fully assembled.
- 4. Unscrew the protective plastique supports from the metal insert of the table legs before assembly.







### ASSEMBLY INSTRUCTION ITEM:WF309923/WF309924





# ASSEMBLY INSTRUCTION ITEM:WF309923/WF309924

STEP 4



### COMPLETE



## ASSEMBLY INSTRUCTION ITEM:WF309925

#### Important note:

- 1. Place all wooden parts on a clean and smooth surface such as a rug or carpet to avoid scratching the parts.
- 2. Kindly follow the assembly instructions step by step.
- 3. Do not tighten all screws and bolts until the table is fully assembled.
- 4. Unscrew the protective plastique supports from the metal insert of the table legs before assembly.

### PARTS IDENTIFICATION





# ASSEMBLY INSTRUCTION ITEM:WF309925

#### STEP 2