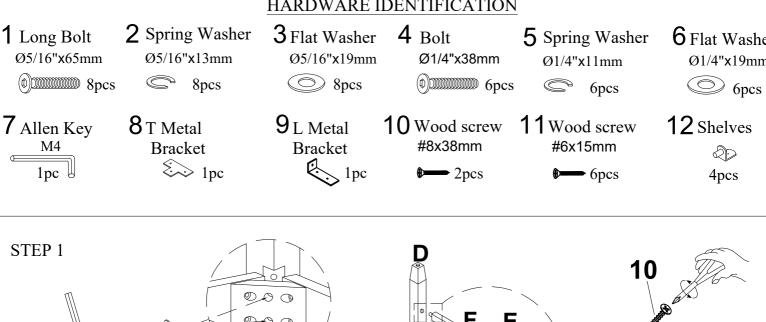

Important note:

- 1. Place all wooden parts on a clean and smooth surface such as a rug or carpet to avoid scratching the parts.
- 2. Kindly follow the assembly instructions step by step.
- 3. Do not tighten all screws and bolts until the table is fully assembled.
- 4. Unscrew the protective plastique supports from the metal insert of the table legs before assembly.



# ASSEMBLY INSTRUCTION ITEM: WF309923/WF309924

#### Important note:

- 1. Place all wooden parts on a clean and smooth surface such as a rug or carpet to avoid scratching the parts.
- 2. Kindly follow the assembly instructions step by step.
- 3. Do not tighten all screws and bolts until the table is fully assembled.
- 4. Unscrew the protective plastique supports from the metal insert of the table legs before assembly.







### ASSEMBLY INSTRUCTION ITEM:WF309923/WF309924





# ASSEMBLY INSTRUCTION ITEM:WF309923/WF309924

STEP 4



### COMPLETE



## ASSEMBLY INSTRUCTION ITEM:WF309925

#### Important note:

- 1. Place all wooden parts on a clean and smooth surface such as a rug or carpet to avoid scratching the parts.
- 2. Kindly follow the assembly instructions step by step.
- 3. Do not tighten all screws and bolts until the table is fully assembled.
- 4. Unscrew the protective plastique supports from the metal insert of the table legs before assembly.

### PARTS IDENTIFICATION





# ASSEMBLY INSTRUCTION ITEM:WF309925

#### STEP 2