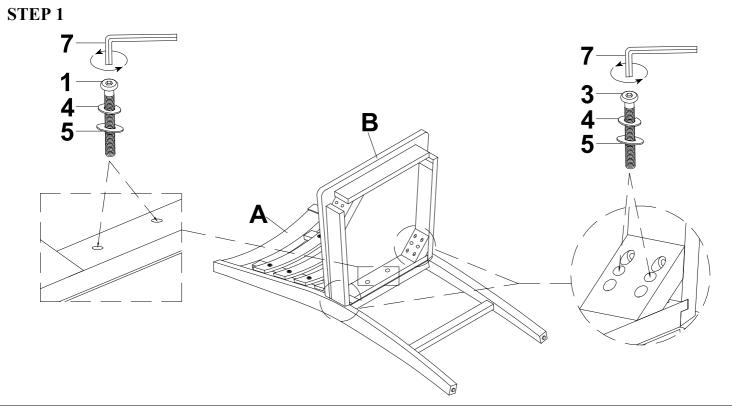

ow the assembly instructions step by step.
- 3. Do not tighten all screws and bolts until the table is fully assembled.
- 4. Unscrew the protective plastique supports from the metal insert of the table legs before assembly.







### ASSEMBLY INSTRUCTION ITEM:WF309923/WF309924





# ASSEMBLY INSTRUCTION ITEM:WF309923/WF309924

STEP 4



### COMPLETE



## ASSEMBLY INSTRUCTION ITEM:WF309925

#### Important note:

- 1. Place all wooden parts on a clean and smooth surface such as a rug or carpet to avoid scratching the parts.
- 2. Kindly follow the assembly instructions step by step.
- 3. Do not tighten all screws and bolts until the table is fully assembled.
- 4. Unscrew the protective plastique supports from the metal insert of the table legs before assembly.

### PARTS IDENTIFICATION





# ASSEMBLY INSTRUCTION ITEM:WF309925

#### STEP 2