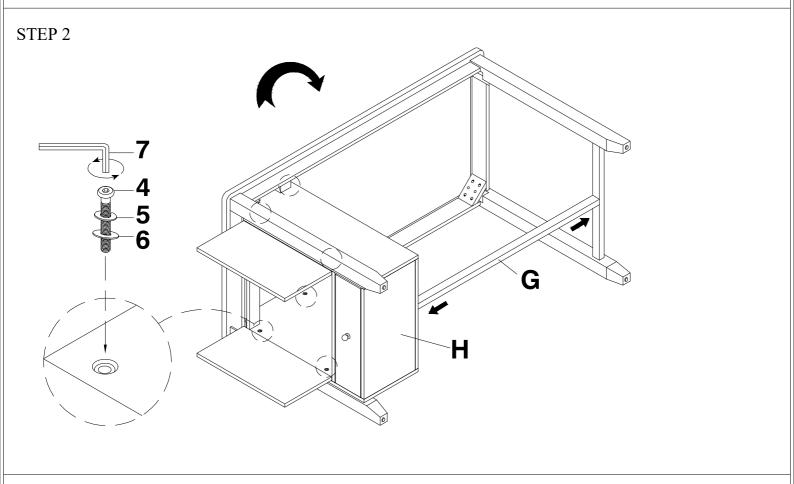

ean and smooth surface such as a rug or carpet to avoid scratching the parts.
- 2. Kindly follow the assembly instructions step by step.
- 3. Do not tighten all screws and bolts until the table is fully assembled.
- 4. Unscrew the protective plastique supports from the metal insert of the table legs before assembly.



# ASSEMBLY INSTRUCTION ITEM: WF309923/WF309924

#### Important note:

- 1. Place all wooden parts on a clean and smooth surface such as a rug or carpet to avoid scratching the parts.
- 2. Kindly follow the assembly instructions step by step.
- 3. Do not tighten all screws and bolts until the table is fully assembled.
- 4. Unscrew the protective plastique supports from the metal insert of the table legs before assembly.







### ASSEMBLY INSTRUCTION ITEM:WF309923/WF309924





# ASSEMBLY INSTRUCTION ITEM:WF309923/WF309924

STEP 4



### COMPLETE



## ASSEMBLY INSTRUCTION ITEM:WF309925

#### Important note:

- 1. Place all wooden parts on a clean and smooth surface such as a rug or carpet to avoid scratching the parts.
- 2. Kindly follow the assembly instructions step by step.
- 3. Do not tighten all screws and bolts until the table is fully assembled.
- 4. Unscrew the protective plastique supports from the metal insert of the table legs before assembly.

### PARTS IDENTIFICATION





# ASSEMBLY INSTRUCTION ITEM:WF309925

#### STEP 2