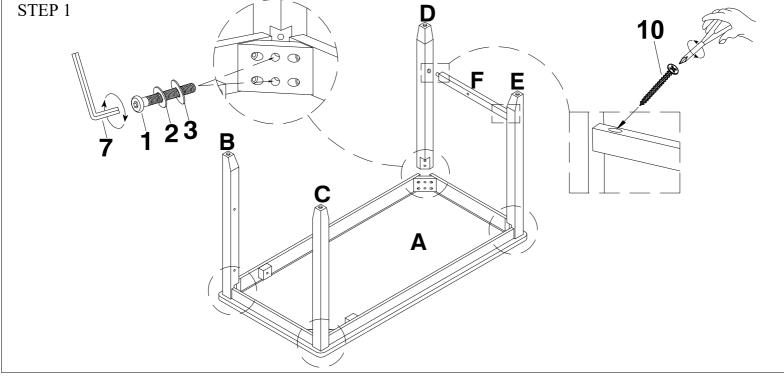

mportant note:

- 1. Place all wooden parts on a clean and smooth surface such as a rug or carpet to avoid scratching the parts.
- 2. Kindly follow the assembly instructions step by step.
- 3. Do not tighten all screws and bolts until the table is fully assembled.
- 4. Unscrew the protective plastique supports from the metal insert of the table legs before assembly.



# ASSEMBLY INSTRUCTION ITEM: WF309923/WF309924

#### Important note:

- 1. Place all wooden parts on a clean and smooth surface such as a rug or carpet to avoid scratching the parts.
- 2. Kindly follow the assembly instructions step by step.
- 3. Do not tighten all screws and bolts until the table is fully assembled.
- 4. Unscrew the protective plastique supports from the metal insert of the table legs before assembly.







### ASSEMBLY INSTRUCTION ITEM:WF309923/WF309924





# ASSEMBLY INSTRUCTION ITEM:WF309923/WF309924

STEP 4



### COMPLETE



## ASSEMBLY INSTRUCTION ITEM:WF309925

#### Important note:

- 1. Place all wooden parts on a clean and smooth surface such as a rug or carpet to avoid scratching the parts.
- 2. Kindly follow the assembly instructions step by step.
- 3. Do not tighten all screws and bolts until the table is fully assembled.
- 4. Unscrew the protective plastique supports from the metal insert of the table legs before assembly.

### PARTS IDENTIFICATION





# ASSEMBLY INSTRUCTION ITEM:WF309925

#### STEP 2