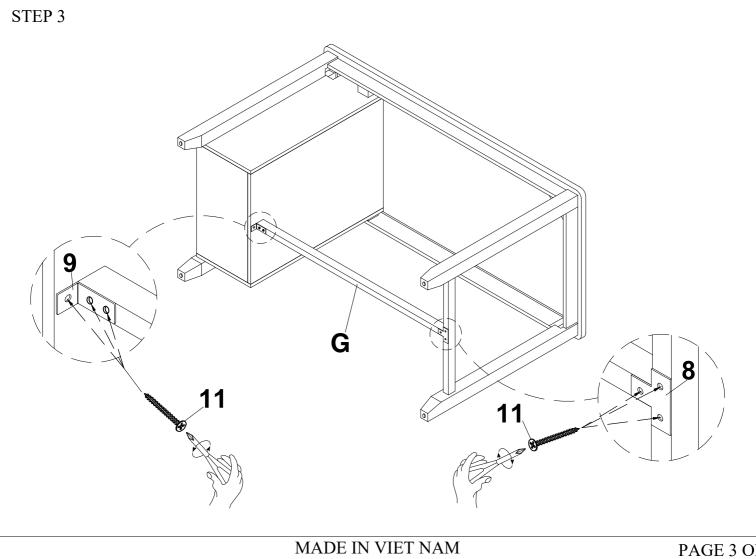

n and smooth surface such as a rug or carpet to avoid scratching the parts.
- 2. Kindly follow the assembly instructions step by step.
- 3. Do not tighten all screws and bolts until the table is fully assembled.
- 4. Unscrew the protective plastique supports from the metal insert of the table legs before assembly.



# ASSEMBLY INSTRUCTION ITEM: WF309923/WF309924

#### Important note:

- 1. Place all wooden parts on a clean and smooth surface such as a rug or carpet to avoid scratching the parts.
- 2. Kindly follow the assembly instructions step by step.
- 3. Do not tighten all screws and bolts until the table is fully assembled.
- 4. Unscrew the protective plastique supports from the metal insert of the table legs before assembly.







### ASSEMBLY INSTRUCTION ITEM:WF309923/WF309924





# ASSEMBLY INSTRUCTION ITEM:WF309923/WF309924

STEP 4



### COMPLETE



## ASSEMBLY INSTRUCTION ITEM:WF309925

#### Important note:

- 1. Place all wooden parts on a clean and smooth surface such as a rug or carpet to avoid scratching the parts.
- 2. Kindly follow the assembly instructions step by step.
- 3. Do not tighten all screws and bolts until the table is fully assembled.
- 4. Unscrew the protective plastique supports from the metal insert of the table legs before assembly.

### PARTS IDENTIFICATION





# ASSEMBLY INSTRUCTION ITEM:WF309925

#### STEP 2