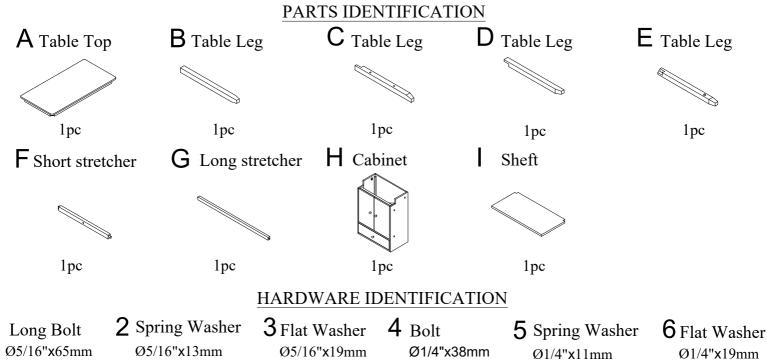

## Important note:

- 1. Place all wooden parts on a clean and smooth surface such as a rug or carpet to avoid scratching the parts.
- 2. Kindly follow the assembly instructions step by step.
- 3. Do not tighten all screws and bolts until the table is fully assembled.
- 4. Unscrew the protective plastique supports from the metal insert of the table legs before assembly.



# ASSEMBLY INSTRUCTION ITEM: WF309923/WF309924

#### Important note:

- 1. Place all wooden parts on a clean and smooth surface such as a rug or carpet to avoid scratching the parts.
- 2. Kindly follow the assembly instructions step by step.
- 3. Do not tighten all screws and bolts until the table is fully assembled.
- 4. Unscrew the protective plastique supports from the metal insert of the table legs before assembly.







### ASSEMBLY INSTRUCTION ITEM:WF309923/WF309924





# ASSEMBLY INSTRUCTION ITEM:WF309923/WF309924

STEP 4



### COMPLETE



## ASSEMBLY INSTRUCTION ITEM:WF309925

#### Important note:

- 1. Place all wooden parts on a clean and smooth surface such as a rug or carpet to avoid scratching the parts.
- 2. Kindly follow the assembly instructions step by step.
- 3. Do not tighten all screws and bolts until the table is fully assembled.
- 4. Unscrew the protective plastique supports from the metal insert of the table legs before assembly.

### PARTS IDENTIFICATION





# ASSEMBLY INSTRUCTION ITEM:WF309925

#### STEP 2