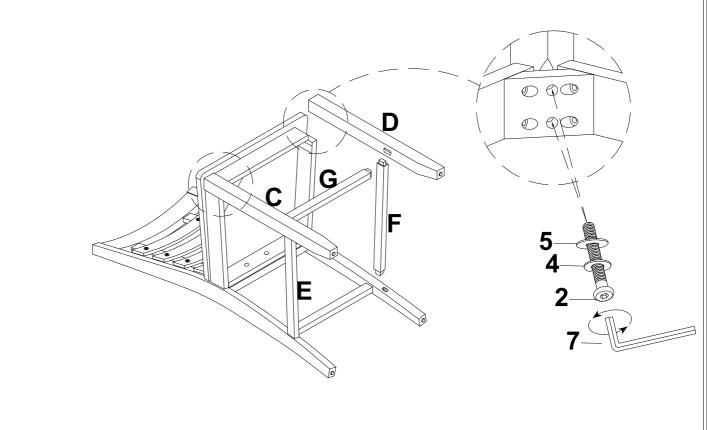

t tighten all screws and bolts until the table is fully assembled.
- 4. Unscrew the protective plastique supports from the metal insert of the table legs before assembly.







### ASSEMBLY INSTRUCTION ITEM:WF309923/WF309924





# ASSEMBLY INSTRUCTION ITEM:WF309923/WF309924

STEP 4



### COMPLETE



## ASSEMBLY INSTRUCTION ITEM:WF309925

#### Important note:

- 1. Place all wooden parts on a clean and smooth surface such as a rug or carpet to avoid scratching the parts.
- 2. Kindly follow the assembly instructions step by step.
- 3. Do not tighten all screws and bolts until the table is fully assembled.
- 4. Unscrew the protective plastique supports from the metal insert of the table legs before assembly.

### PARTS IDENTIFICATION





# ASSEMBLY INSTRUCTION ITEM:WF309925

#### STEP 2