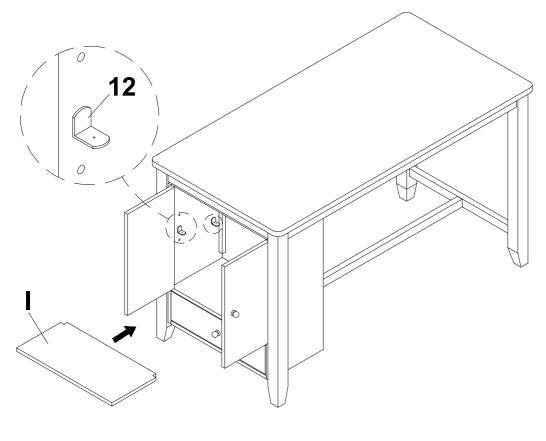

atching the parts.
- 2. Kindly follow the assembly instructions step by step.
- 3. Do not tighten all screws and bolts until the table is fully assembled.
- 4. Unscrew the protective plastique supports from the metal insert of the table legs before assembly.



# ASSEMBLY INSTRUCTION ITEM: WF309923/WF309924

#### Important note:

- 1. Place all wooden parts on a clean and smooth surface such as a rug or carpet to avoid scratching the parts.
- 2. Kindly follow the assembly instructions step by step.
- 3. Do not tighten all screws and bolts until the table is fully assembled.
- 4. Unscrew the protective plastique supports from the metal insert of the table legs before assembly.







### ASSEMBLY INSTRUCTION ITEM:WF309923/WF309924





# ASSEMBLY INSTRUCTION ITEM:WF309923/WF309924

STEP 4



### COMPLETE



## ASSEMBLY INSTRUCTION ITEM:WF309925

#### Important note:

- 1. Place all wooden parts on a clean and smooth surface such as a rug or carpet to avoid scratching the parts.
- 2. Kindly follow the assembly instructions step by step.
- 3. Do not tighten all screws and bolts until the table is fully assembled.
- 4. Unscrew the protective plastique supports from the metal insert of the table legs before assembly.

### PARTS IDENTIFICATION





# ASSEMBLY INSTRUCTION ITEM:WF309925

#### STEP 2