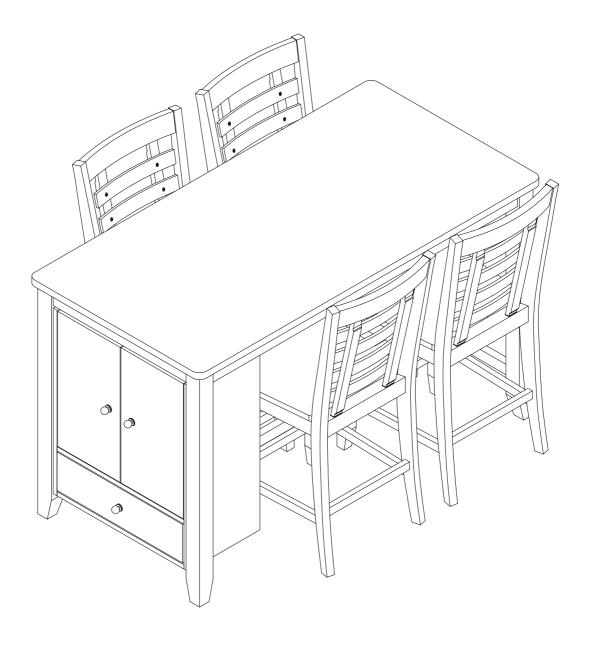

## ASSEMBLY INSTRUCTION ITEM:WF309923/24/25 DINING TABLE SET

### Important note:

- 1. Place all wooden parts on a clean and smooth surface such as a rug or carpet to avoid scratching the parts.
- 2. Kindly follow the assembly instructions step by step.
- 3. Do not tighten all screws and bolts until the table is fully assembled.
- 4. Unscrew the protective plastique supports from the metal insert of the table legs before assembly.