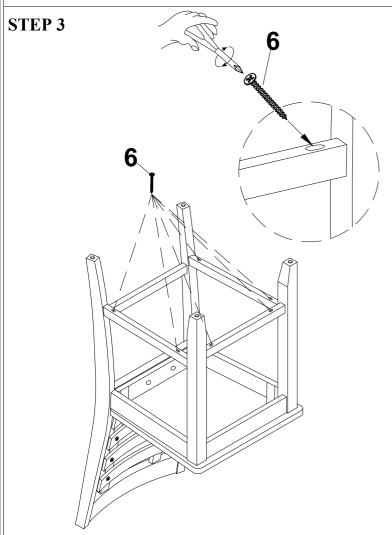

tighten all screws and bolts until the table is fully assembled.
- 4. Unscrew the protective plastique supports from the metal insert of the table legs before assembly.







### ASSEMBLY INSTRUCTION ITEM:WF309923/WF309924





# ASSEMBLY INSTRUCTION ITEM:WF309923/WF309924

STEP 4



### COMPLETE



## ASSEMBLY INSTRUCTION ITEM:WF309925

#### Important note:

- 1. Place all wooden parts on a clean and smooth surface such as a rug or carpet to avoid scratching the parts.
- 2. Kindly follow the assembly instructions step by step.
- 3. Do not tighten all screws and bolts until the table is fully assembled.
- 4. Unscrew the protective plastique supports from the metal insert of the table legs before assembly.

### PARTS IDENTIFICATION





# ASSEMBLY INSTRUCTION ITEM:WF309925

#### STEP 2