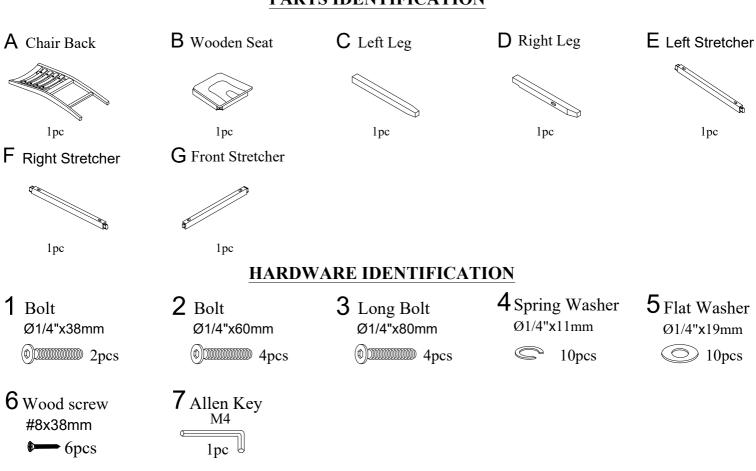

llow the assembly instructions step by step.
- 3. Do not tighten all screws and bolts until the table is fully assembled.
- 4. Unscrew the protective plastique supports from the metal insert of the table legs before assembly.







### ASSEMBLY INSTRUCTION ITEM:WF309923/WF309924





# ASSEMBLY INSTRUCTION ITEM:WF309923/WF309924

STEP 4



### COMPLETE



## ASSEMBLY INSTRUCTION ITEM:WF309925

#### Important note:

- 1. Place all wooden parts on a clean and smooth surface such as a rug or carpet to avoid scratching the parts.
- 2. Kindly follow the assembly instructions step by step.
- 3. Do not tighten all screws and bolts until the table is fully assembled.
- 4. Unscrew the protective plastique supports from the metal insert of the table legs before assembly.

### PARTS IDENTIFICATION





# ASSEMBLY INSTRUCTION ITEM:WF309925

#### STEP 2