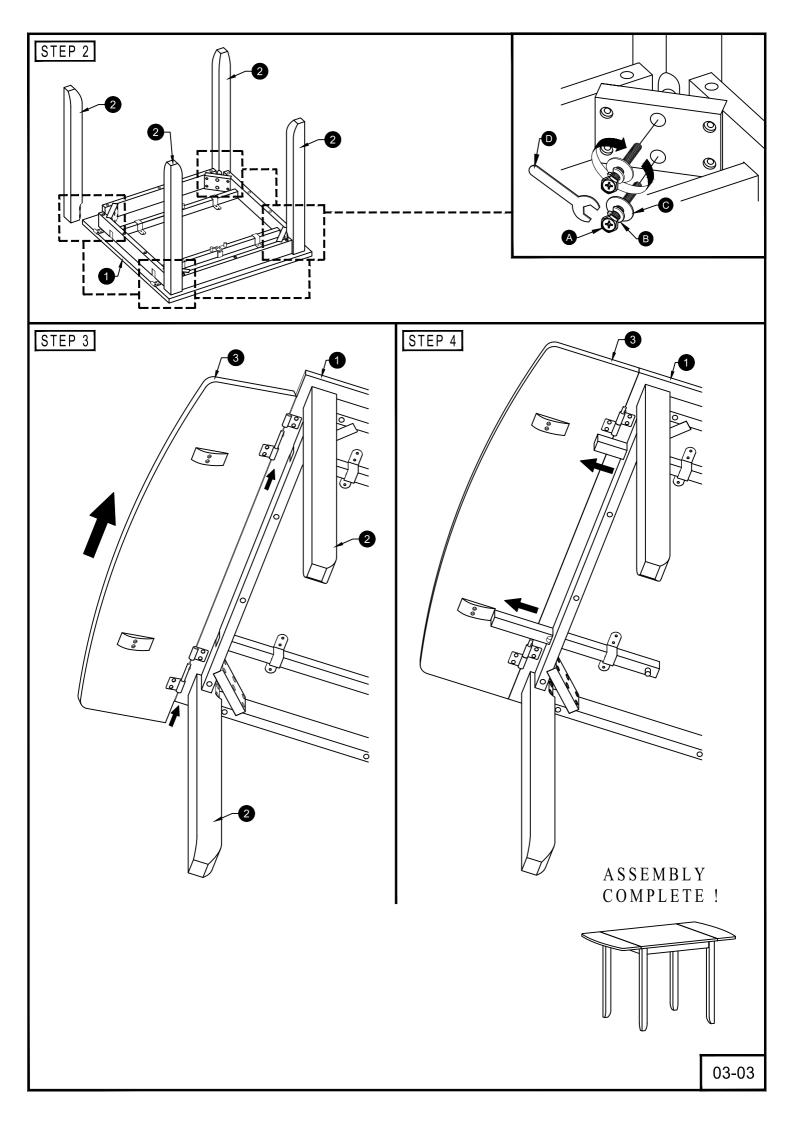

-------|--------|-------|--|
| NO.              | DESCRIPTION | SKETCH | QTY   |  |
| 1                | TABLE TOP   |        | 1 PC  |  |
| 2                | TABLE LEG   |        | 4 PCS |  |
| 3                | LEAF        | T P    | 2 PCS |  |

| TABLE HARDWARE LISTS |                           |            |       |  |
|----------------------|---------------------------|------------|-------|--|
| NO.                  | DESCRIPTION               | SKETCH     | QTY   |  |
| Α                    | HEX COMB<br>5/16 x 2 1/2" |            | 8 PCS |  |
| В                    | SPRING WASHER<br>5/16"    | 2          | 8 PCS |  |
| С                    | FLAT WASHER<br>5/16"      | 0          | 8 PCS |  |
| D                    | SPANNER<br>1.28           | <b>(2)</b> | 1 PC  |  |

STEP 1





# **ASSEMBLY INSTRUCTIONS**

## **DINING CHAIR**



### WF308167

# **IMPORTANT NOTE:**

- PLACE ALL PARTS ON A CLEAN AND SMOOTH SURFACE SUCH AS A RUG OR CARPET TO AVOID THE PARTS FROM BEING SCRATCHED.
- BEFORE YOU BEGIN, KINDLY FOLLOW THE ASSEMBLY INSTRUCTIONS STEP BY STEP.
- DO NOT TIGHTEN ALL SCREWS AND BOLTS UNTIL THE CHAIR IS FULLY SET-UP.



#### **CARTON CONTENT:**





| CHAIR PART LISTS |             |        |       |  |
|------------------|-------------|--------|-------|--|
| NO.              | DESCRIPTION | SKETCH | QTY   |  |
| 1                | BACK LEG    |        | 4 PCS |  |
| 2                | BOX SEAT    | o o    | 4 PCS |  |
| 3                | FRONT LEG   | [a.a.  | 8 PCS |  |
| 4                | SEAT        |        | 4 PCS |  |

| CHAIR HARDWARE LISTS |