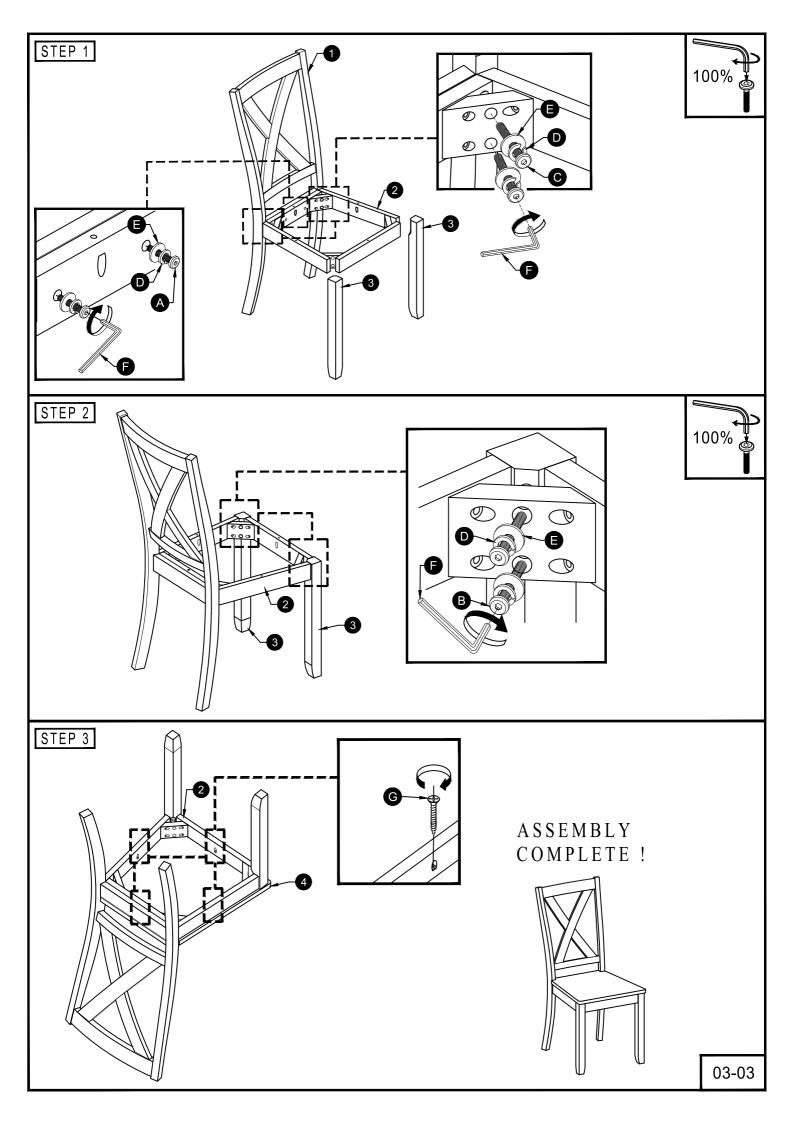

## **DINING CHAIR**

#### **CARTON CONTENT:**

| CHAIR PART LISTS |             |        |       |  |
|------------------|-------------|--------|-------|--|
| NO.              | DESCRIPTION | SKETCH | QTY   |  |
| 1                | BACK LEG    |        | 4 PCS |  |
| 2                | BOX SEAT    | o o    | 4 PCS |  |
| 3                | FRONT LEG   | [a.a.  | 8 PCS |  |
| 4                | SEAT        |        | 4 PCS |  |

| CHAIR HARDWARE LISTS |                        |                   |        |  |
|----------------------|------------------------|-------------------|--------|--|
| NO.                  | DESCRIPTION            | SKETCH            | QTY    |  |
| Α                    | JCBC BOLT<br>M6 x 35mm |                   | 8 PCS  |  |
| В                    | JCBC BOLT<br>M6 x 60mm |                   | 16 PCS |  |
| С                    | JCBC BOLT<br>M6 x 80mm |                   | 16 PCS |  |
| D                    | SPRING WASHER<br>1/4"  | ෂ                 | 40 PCS |  |
| Е                    | FLAT WASHER<br>1/4"    | 0                 | 40 PCS |  |
| F                    | ALLEN KEY<br>M4        |                   | 1 PC   |  |
| G                    | C/B SCREW<br>M4 x 30mm | <del>D</del> mmm> | 16 PCS |  |