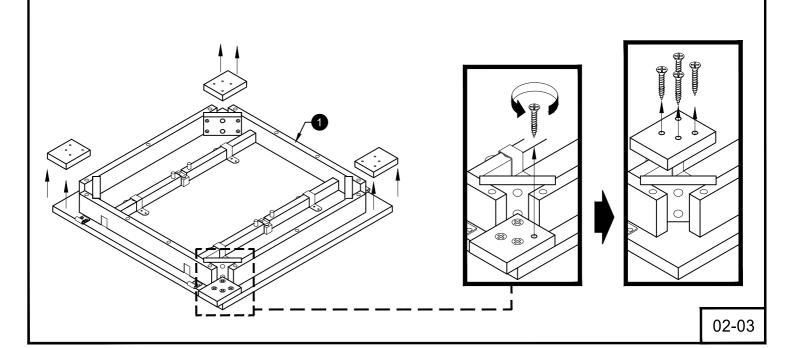

| TABLE HARDWARE LISTS |                           |            |       |  |
|----------------------|---------------------------|------------|-------|--|
| NO.                  | DESCRIPTION               | SKETCH     | QTY   |  |
| Α                    | HEX COMB<br>5/16 x 2 1/2" |            | 8 PCS |  |
| В                    | SPRING WASHER<br>5/16"    | 2          | 8 PCS |  |
| С                    | FLAT WASHER<br>5/16"      | 0          | 8 PCS |  |
| D                    | SPANNER<br>1.28           | <b>(2)</b> | 1 PC  |  |

STEP 1