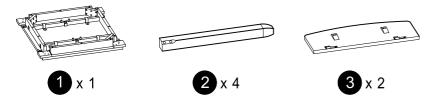

#### WF308166:

| TABLE PART LISTS |             |        |       |  |
|------------------|-------------|--------|-------|--|
| NO.              | DESCRIPTION | SKETCH | QTY   |  |
| 1                | TABLE TOP   |        | 1 PC  |  |
| 2                | TABLE LEG   |        | 4 PCS |  |
| 3                | LEAF        | T P    | 2 PCS |  |