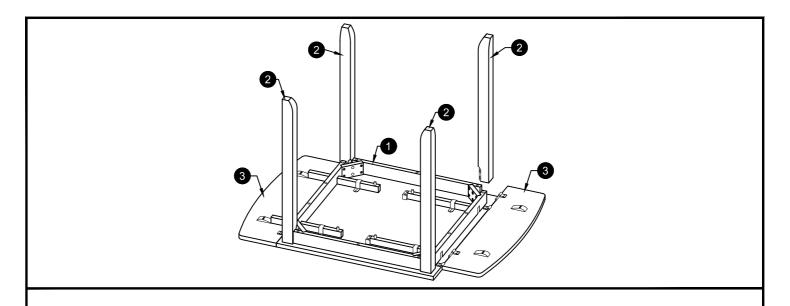

#### WF308166:

| TABLE PART LISTS |             |        |       |  |
|------------------|-------------|--------|-------|--|
| NO.              | DESCRIPTION | SKETCH | QTY   |  |
| 1                | TABLE TOP   |        | 1 PC  |  |
| 2                | TABLE LEG   |        | 4 PCS |  |
| 3                | LEAF        | T P    | 2 PCS |  |

| TABLE HARDWARE LISTS |                           |            |       |  |
|----------------------|---------------------------|------------|-------|--|
| NO.                  | DESCRIPTION               | SKETCH     | QTY   |  |
| Α                    | HEX COMB<br>5/16 x 2 1/2" |            | 8 PCS |  |
| В                    | SPRING WASHER<br>5/16"    | 2          | 8 PCS |  |
| С                    | FLAT WASHER<br>5/16"      | 0          | 8 PCS |  |
| D                    | SPANNER<br>1.28           | <b>(2)</b> | 1 PC  |  |

STEP 1