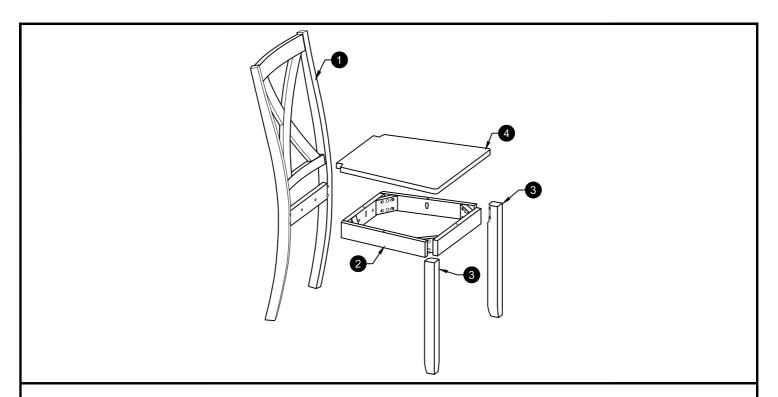

#### **CARTON CONTENT:**

| CHAIR PART LISTS |             |        |       |  |
|------------------|-------------|--------|-------|--|
| NO.              | DESCRIPTION | SKETCH | QTY   |  |
| 1                | BACK LEG    |        | 4 PCS |  |
| 2                | BOX SEAT    | o o    | 4 PCS |  |
| 3                | FRONT LEG   | [a.a.  | 8 PCS |  |
| 4                | SEAT        |        | 4 PCS |  |