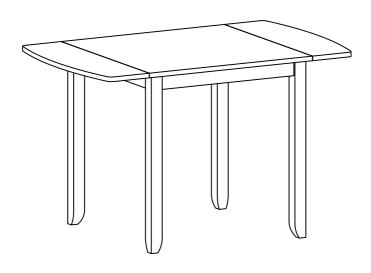

# **ASSEMBLY INSTRUCTIONS**

## **DINING TABLE**



### WF308166

#### **IMPORTANT NOTE:**

- PLACE ALL PARTS ON A CLEAN AND SMOOTH SURFACE SUCH AS A RUG OR CARPET TO AVOID THE PARTS FROM BEING SCRATCHED.
- BEFORE YOU BEGIN, KINDLY FOLLOW THE ASSEMBLY INSTRUCTIONS STEP BY STEP.
- TOO NOT TIGHTEN ALL SCREWS AND BOLTS UNTIL THE TABLE IS FULLY SET-UP.



#### **CARTON CONTENT:**

#### WF308166:



| TABLE PART LISTS |             |        |       |  |
|------------------|-------------|--------|-------|--|
| NO.              | DESCRIPTION | SKETCH | QTY   |  |
| 1                | TABLE TOP   |        | 1 PC  |  |
| 2                | TABLE LEG   |        | 4 PCS |  |
| 3                | LEAF        | T P    | 2 PCS |  |

| TABLE HARDWARE LISTS |                           |            |       |  |
|----------------------|--------------------