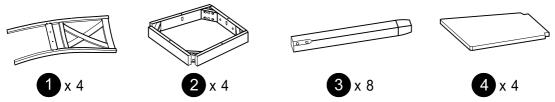

#### **CARTON CONTENT:**

| CHAIR PART LISTS |             |        |       |  |
|------------------|-------------|--------|-------|--|
| NO.              | DESCRIPTION | SKETCH | QTY   |  |
| 1                | BACK LEG    |        | 4 PCS |  |
| 2                | BOX SEAT    | o o    | 4 PCS |  |
| 3                | FRONT LEG   | [a.a.  | 8 PCS |  |
| 4                | SEAT        |        | 4 PCS |  |