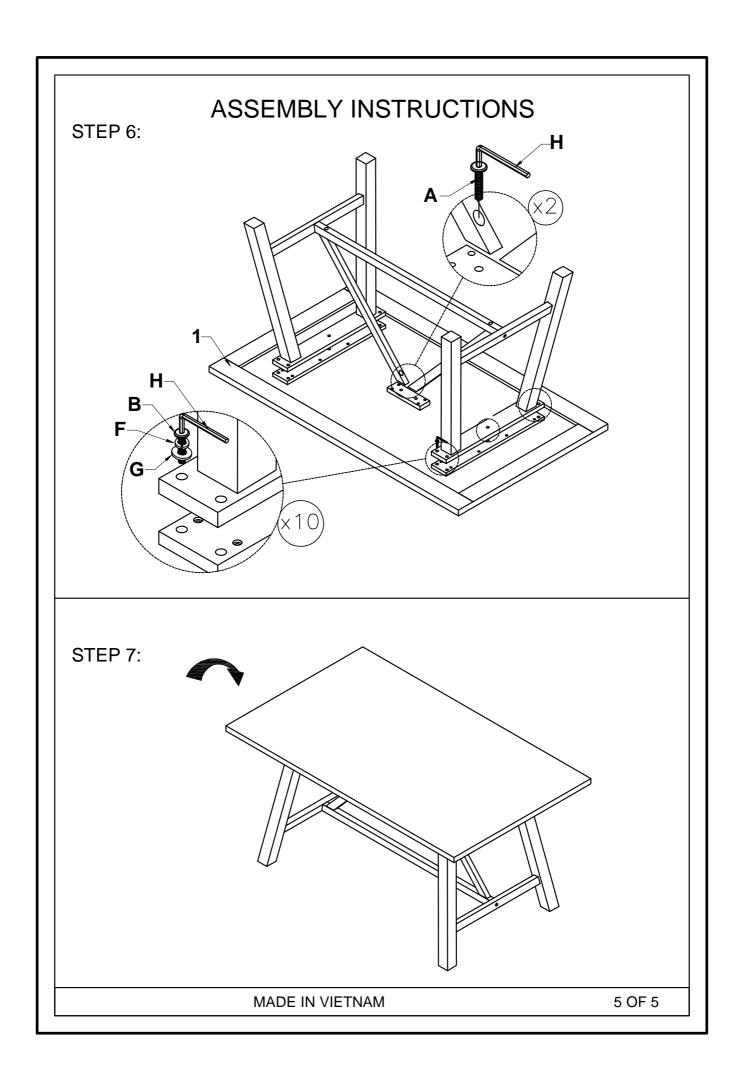

MADE IN VIETNAM

|            | CARTONS ONLY ONE/ CARTONS SEULEMENT UN |        |       |                |                                |                                                  |       |  |  |
|------------|----------------------------------------|--------|-------|----------------|--------------------------------|--------------------------------------------------|-------|--|--|
| PART LISTS |                                        |        |       | HARDWARE LISTS |                                |                                                  |       |  |  |
| NO.        | DESCRIPTION                            | SKETCH | Q'TY  | NO.            | DESCRIPTION                    | SKETCH                                           | Q'TY  |  |  |
| 1          | TABLE TOP                              |        | 1 PC  | А              | BOLT<br>Ø1/4" x 38mmL          | (1)                                              | 4 PCS |  |  |
| 2          | LEG - R                                |        | 2 PCS | В              | BOLT<br>Ø1/4" x 60mmL          | (6)                                              | 8 PCS |  |  |
| 3          | LEG - L                                |        | 2 PCS | С              | BOLT<br>Ø1/4" x 35mmL          | (1)                                              | 2 PCS |  |  |
| 4          | MIDDLE<br>STRECHER                     |        | 1 PC  | D              | SPRING WASHER<br>Ø1/4" x 13mmL |                                                  | 8 PCS |  |  |
| 5          | HORIZONTAL<br>STRECHER                 |        | 2 PCS | Е              | FLAT WASHER<br>Ø1/4" x 19mmL   |                                                  | 8 PCS |  |  |
| 6          | VERTICAL<br>STRECHER                   |        | 2 PCS | F              | CREW<br>Ø4 x 45mmL             | <del>(                                    </del> | 4 PC  |  |  |
|            |                                        |        |       | G              | ALLEN KEY                      |                                                  | 1 PC  |  |  |