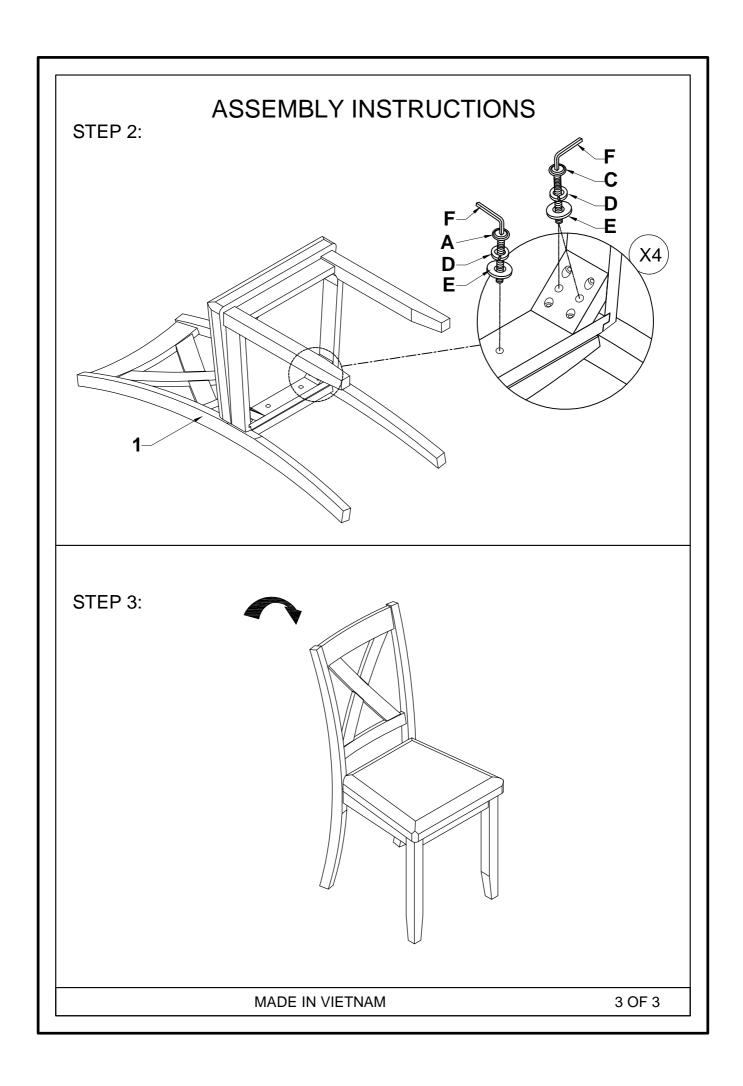

MADE IN VIETNAM

| CARTONS ONLY ONE/ CARTONS SEULEMENT UN |                       |        |       |                |                                |        |        |  |
|----------------------------------------|-----------------------|--------|-------|----------------|--------------------------------|--------|--------|--|
| PART LISTS                             |                       |        |       | HARDWARE LISTS |                                |        |        |  |
| NO.                                    | DESCRIPTION           | SKETCH | Q'TY  | NO.            | DESCRIPTION                    | SKETCH | Q'TY   |  |
| 1 2                                    | CHAIR BACK SEAT FRAME |        | 4 PCS | А              | BOLT<br>Ø1/4" x 38mmL          | (1)    | 8 PCS  |  |
|                                        |                       |        |       | В              | BOLT<br>Ø1/4" x 60mmL          | (1)    | 16 PCS |  |
|                                        |                       |        |       | С              | BOLT<br>Ø1/4" x 75mmL          | 0      | 16 PCS |  |
| 3                                      | FRONT LEG             |        | 8 PCS | D              | SPRING WASHER<br>Ø1/4" x 13mmL |        | 40 PCS |  |
|                                        |                       |        |       | E              | FLAT WASHER<br>Ø1/4" x 19mmL   |        | 40 PCS |  |
|                                        |                       |        |       | F              | ALLEN KEY                      |        | 4 PCS  |  |