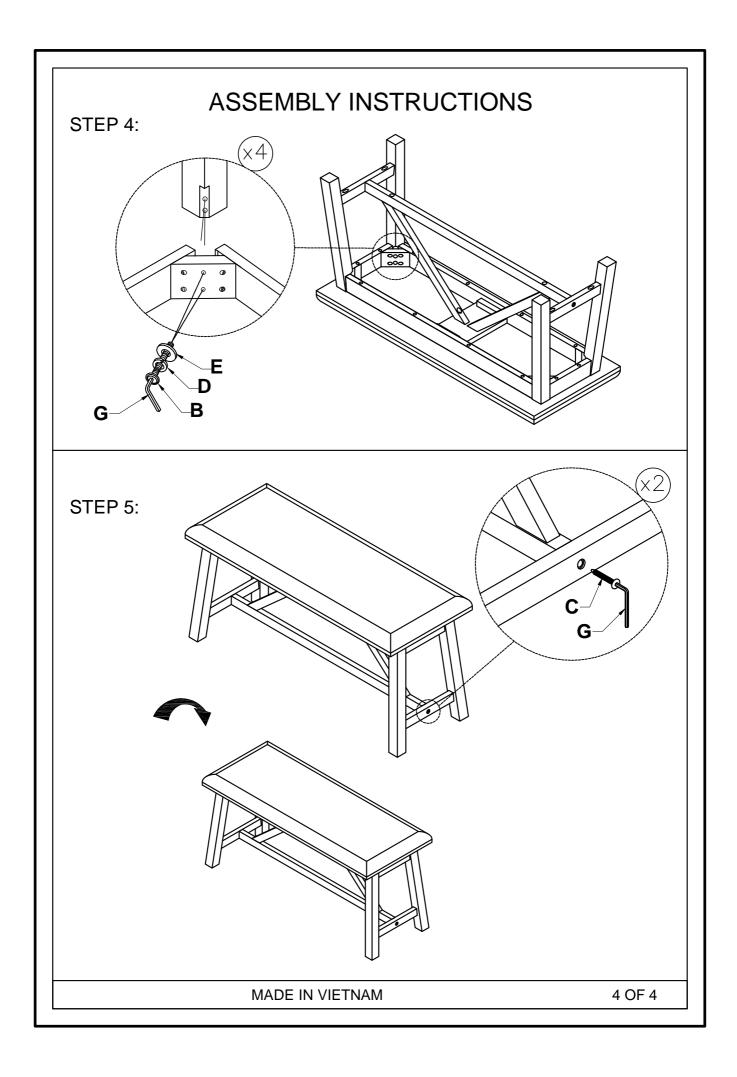

MADE IN VIETNAM

|            | CARTONS ONLY ONE/ CARTONS SEULEMENT UN |        |       |                |                                |                                                  |       |  |  |
|------------|----------------------------------------|--------|-------|----------------|--------------------------------|--------------------------------------------------|-------|--|--|
| PART LISTS |                                        |        |       | HARDWARE LISTS |                                |                                                  |       |  |  |
| NO.        | DESCRIPTION                            | SKETCH | Q'TY  | NO.            | DESCRIPTION                    | SKETCH                                           | Q'TY  |  |  |
| 1          | TABLE TOP                              |        | 1 PC  | А              | BOLT<br>Ø1/4" x 38mmL          | (1)                                              | 4 PCS |  |  |
| 2          | LEG - R                                |        | 2 PCS | В              | BOLT<br>Ø1/4" x 60mmL          | (6)                                              | 8 PCS |  |  |
| 3          | LEG - L                                |        | 2 PCS | С              | BOLT<br>Ø1/4" x 35mmL          | (1)                                              | 2 PCS |  |  |
| 4          | MIDDLE<br>STRECHER                     |        | 1 PC  | D              | SPRING WASHER<br>Ø1/4" x 13mmL |                                                  | 8 PCS |  |  |
| 5          | HORIZONTAL<br>STRECHER                 |        | 2 PCS | Е              | FLAT WASHER<br>Ø1/4" x 19mmL   |                                                  | 8 PCS |  |  |
| 6          | VERTICAL<br>STRECHER                   |        | 2 PCS | F              | CREW<br>Ø4 x 45mmL             | <del>(                                    </del> | 4 PC  |  |  |
|            |                                        |        |       | G              | ALLEN KEY                      |                                                  | 1 PC  |  |  |