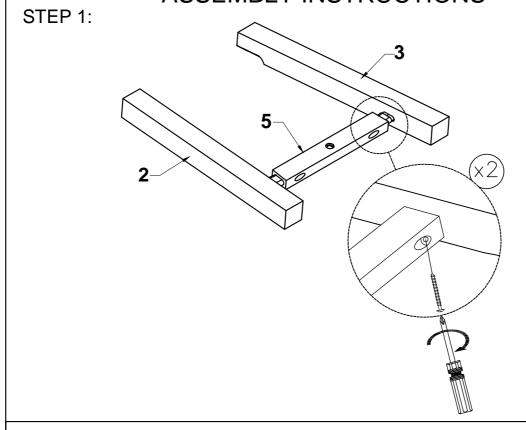

MADE IN VIETNAM

| CARTONS ONLY ONE/ CARTONS SEULEMENT UN |                    |                                         |       |                |                                |              |        |  |
|----------------------------------------|--------------------|-----------------------------------------|-------|----------------|--------------------------------|--------------|--------|--|
| PART LISTS                             |                    |                                         |       | HARDWARE LISTS |                                |              |        |  |
| NO.                                    | DESCRIPTION        | SKETCH                                  | Q'TY  | NO.            | DESCRIPTION                    | SKETCH       | Q'TY   |  |
| 1                                      | TABLE TOP          |                                         | 1 PC  | А              | BOLT<br>Ø1/4" x 38mmL          | (1)          | 4 PCS  |  |
| 2                                      | LEG - R            |                                         | 2 PCS | В              | BOLT<br>Ø5/16" x 30mmL         | (1)          | 10 PCS |  |
| 3                                      | LEG - L            |                                         | 2 PCS | С              | BOLT<br>Ø5/16" x 50mmL         | (1)          | 4 PCS  |  |
| 4                                      | SUPPORT            |                                         | 2 PCS | D              | BOLT<br>Ø1/4" x 45mmL          | (1)          | 2 PCS  |  |
| 5                                      | SIDE               |                                         | 2 PCS | Е              | CREW<br>Ø4 x 45mmL             | <del>(</del> | 4 PC   |  |
| 6                                      | STRECHER<br>MIDDLE |                                         | 1 PC  | F              | SPRING WASHER<br>Ø1/4" x 13mmL | 0            | 14 PCS |  |
| 7                                      | VERTICAL STRECHER  |                                         | 2 PCS | G              | FLAT WASHER<br>Ø1/4" x 19mmL   | 0            | 14 PCS |  |
|                                        | STRECHER           | *************************************** |       | Н              | ALLEN KEY                      |              | 1 PC   |  |