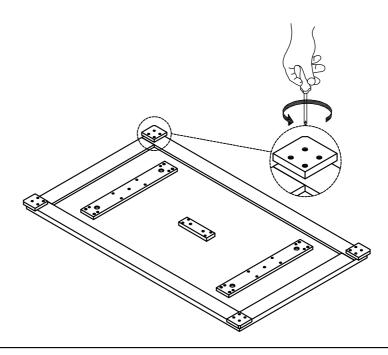

## STEP 1:

Remove the corner protecters before assembly leg

MADE IN VIETNAM

WF193778-DINING BENCH