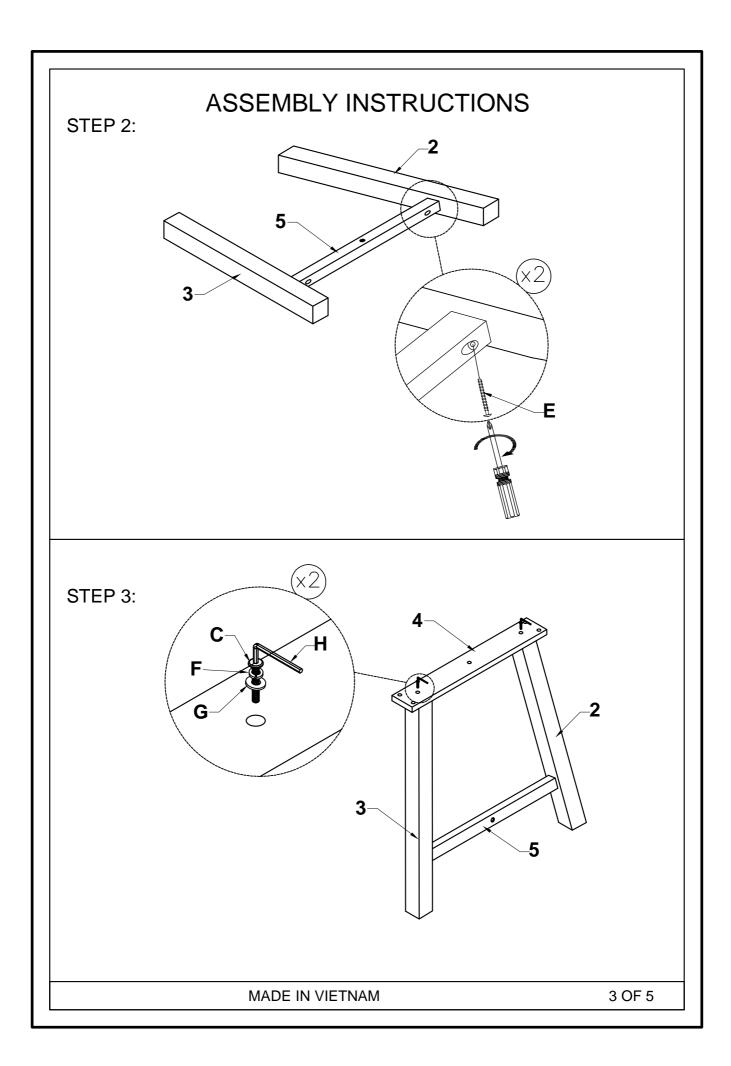

MADE IN VIETNAM

| CARTONS ONLY ONE/ CARTONS SEULEMENT UN |                    |                                         |       |                |                                |              |        |  |
|----------------------------------------|--------------------|-----------------------------------------|-------|----------------|--------------------------------|--------------|--------|--|
| PART LISTS                             |                    |                                         |       | HARDWARE LISTS |                                |              |        |  |
| NO.                                    | DESCRIPTION        | SKETCH                                  | Q'TY  | NO.            | DESCRIPTION                    | SKETCH       | Q'TY   |  |
| 1                                      | TABLE TOP          |                                         | 1 PC  | А              | BOLT<br>Ø1/4" x 38mmL          | (1)          | 4 PCS  |  |
| 2                                      | LEG - R            |                                         | 2 PCS | В              | BOLT<br>Ø5/16" x 30mmL         | (1)          | 10 PCS |  |
| 3                                      | LEG - L            |                                         | 2 PCS | С              | BOLT<br>Ø5/16" x 50mmL         | (1)          | 4 PCS  |  |
| 4                                      | SUPPORT            |                                         | 2 PCS | D              | BOLT<br>Ø1/4" x 45mmL          | (1)          | 2 PCS  |  |
| 5                                      | SIDE               |                                         | 2 PCS | Е              | CREW<br>Ø4 x 45mmL             | <del>(</del> | 4 PC   |  |
| 6                                      | STRECHER<br>MIDDLE |                                         | 1 PC  | F              | SPRING WASHER<br>Ø1/4" x 13mmL | 0            | 14 PCS |  |
| 7                                      | VERTICAL STRECHER  |                                         | 2 PCS | G              | FLAT WASHER<br>Ø1/4" x 19mmL   | 0            | 14 PCS |  |
|                                        | STRECHER           | *************************************** |       | Н              | ALLEN KEY                      |              | 1 PC   |  |