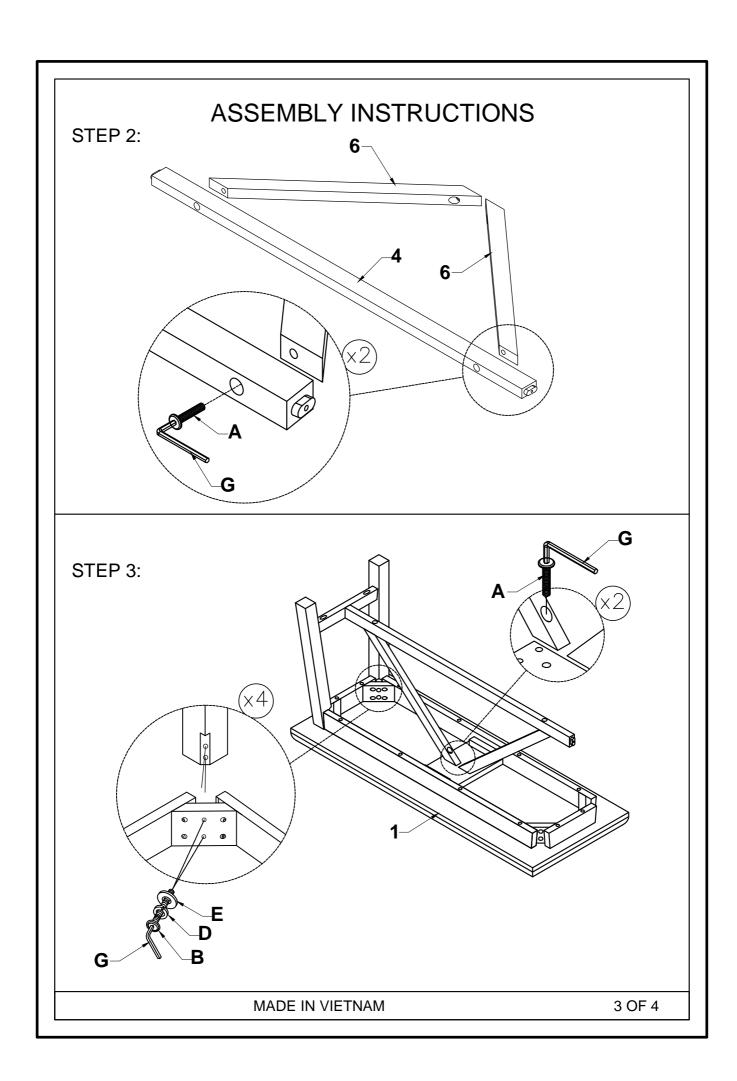

MADE IN VIETNAM

| CARTONS ONLY ONE/ CARTONS SEULEMENT UN |                    |                                         |       |                |                                |              |        |  |
|----------------------------------------|--------------------|-----------------------------------------|-------|----------------|--------------------------------|--------------|--------|--|
| PART LISTS                             |                    |                                         |       | HARDWARE LISTS |                                |              |        |  |
| NO.                                    | DESCRIPTION        | SKETCH                                  | Q'TY  | NO.            | DESCRIPTION                    | SKETCH       | Q'TY   |  |
| 1                                      | TABLE TOP          |                                         | 1 PC  | А              | BOLT<br>Ø1/4" x 38mmL          | (1)          | 4 PCS  |  |
| 2                                      | LEG - R            |                                         | 2 PCS | В              | BOLT<br>Ø5/16" x 30mmL         | (1)          | 10 PCS |  |
| 3                                      | LEG - L            |                                         | 2 PCS | С              | BOLT<br>Ø5/16" x 50mmL         | (1)          | 4 PCS  |  |
| 4                                      | SUPPORT            |                                         | 2 PCS | D              | BOLT<br>Ø1/4" x 45mmL          | (1)          | 2 PCS  |  |
| 5                                      | SIDE               |                                         | 2 PCS | Е              | CREW<br>Ø4 x 45mmL             | <del>(</del> | 4 PC   |  |
| 6                                      | STRECHER<br>MIDDLE |                                         | 1 PC  | F              | SPRING WASHER<br>Ø1/4" x 13mmL | 0            | 14 PCS |  |
| 7                                      | VERTICAL STRECHER  |                                         | 2 PCS | G              | FLAT WASHER<br>Ø1/4" x 19mmL   | 0            | 14 PCS |  |
|                                        | STRECHER           | *************************************** |       | Н              | ALLEN KEY                      |              | 1 PC   |  |