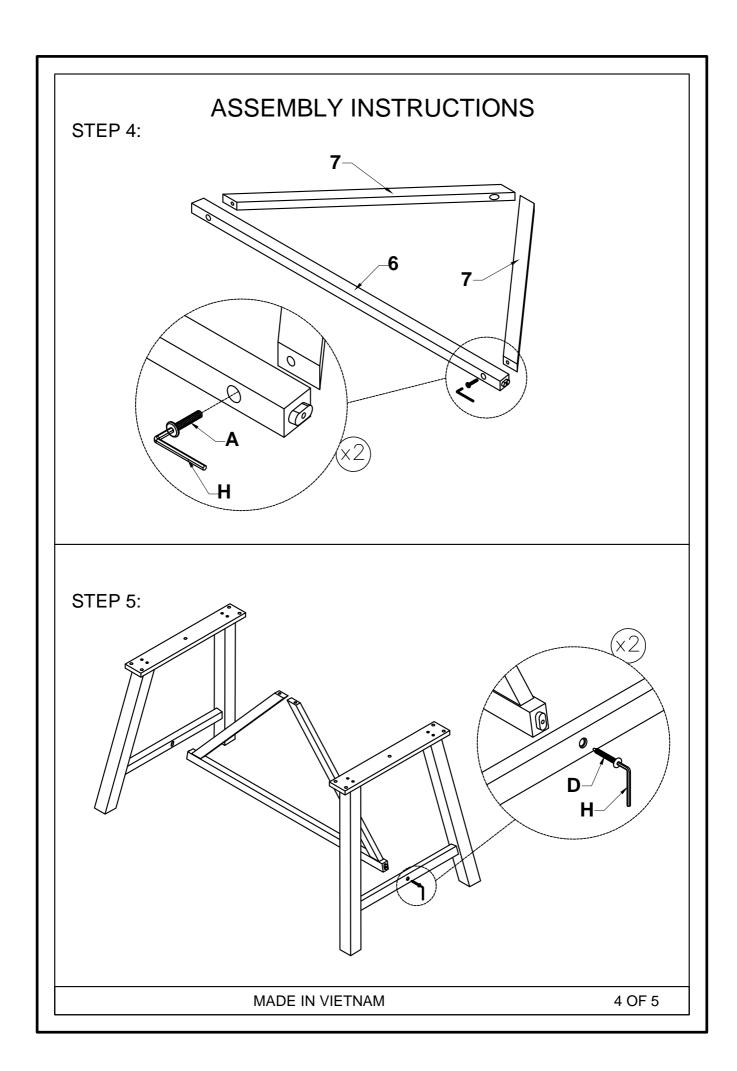

MADE IN VIETNAM

| CARTONS ONLY ONE/ CARTONS SEULEMENT UN |                    |                                         |       |                |                                |              |        |  |
|----------------------------------------|--------------------|-----------------------------------------|-------|----------------|--------------------------------|--------------|--------|--|
| PART LISTS                             |                    |                                         |       | HARDWARE LISTS |                                |              |        |  |
| NO.                                    | DESCRIPTION        | SKETCH                                  | Q'TY  | NO.            | DESCRIPTION                    | SKETCH       | Q'TY   |  |
| 1                                      | TABLE TOP          |                                         | 1 PC  | А              | BOLT<br>Ø1/4" x 38mmL          | (1)          | 4 PCS  |  |
| 2                                      | LEG - R            |                                         | 2 PCS | В              | BOLT<br>Ø5/16" x 30mmL         | (1)          | 10 PCS |  |
| 3                                      | LEG - L            |                                         | 2 PCS | С              | BOLT<br>Ø5/16" x 50mmL         | (1)          | 4 PCS  |  |
| 4                                      | SUPPORT            |                                         | 2 PCS | D              | BOLT<br>Ø1/4" x 45mmL          | (1)          | 2 PCS  |  |
| 5                                      | SIDE               |                                         | 2 PCS | Е              | CREW<br>Ø4 x 45mmL             | <del>(</del> | 4 PC   |  |
| 6                                      | STRECHER<br>MIDDLE |                                         | 1 PC  | F              | SPRING WASHER<br>Ø1/4" x 13mmL | 0            | 14 PCS |  |
| 7                                      | VERTICAL STRECHER  |                                         | 2 PCS | G              | FLAT WASHER<br>Ø1/4" x 19mmL   | 0            | 14 PCS |  |
|                                        | STRECHER           | *************************************** |       | Н              | ALLEN KEY                      |              | 1 PC   |  |