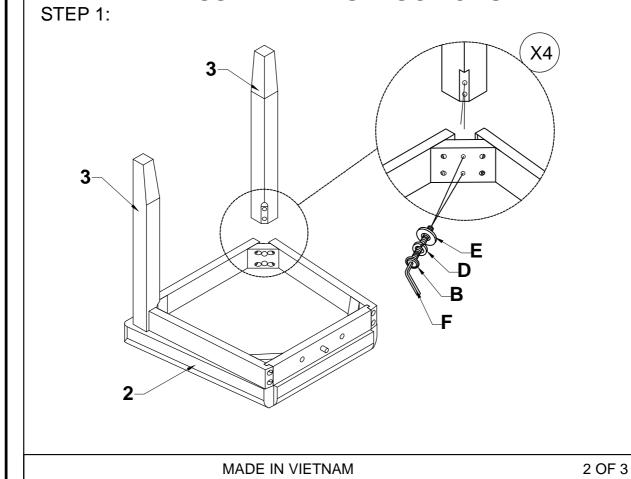

MADE IN VIETNAM

| CARTONS ONLY ONE/ CARTONS SEULEMENT UN |                    |                                         |       |                |                                |              |        |  |
|----------------------------------------|--------------------|-----------------------------------------|-------|----------------|--------------------------------|--------------|--------|--|
| PART LISTS                             |                    |                                         |       | HARDWARE LISTS |                                |              |        |  |
| NO.                                    | DESCRIPTION        | SKETCH                                  | Q'TY  | NO.            | DESCRIPTION                    | SKETCH       | Q'TY   |  |
| 1                                      | TABLE TOP          |                                         | 1 PC  | А              | BOLT<br>Ø1/4" x 38mmL          | (1)          | 4 PCS  |  |
| 2                                      | LEG - R            |                                         | 2 PCS | В              | BOLT<br>Ø5/16" x 30mmL         | (1)          | 10 PCS |  |
| 3                                      | LEG - L            |                                         | 2 PCS | С              | BOLT<br>Ø5/16" x 50mmL         | (1)          | 4 PCS  |  |
| 4                                      | SUPPORT            |                                         | 2 PCS | D              | BOLT<br>Ø1/4" x 45mmL          | (1)          | 2 PCS  |  |
| 5                                      | SIDE               |                                         | 2 PCS | Е              | CREW<br>Ø4 x 45mmL             | <del>(</del> | 4 PC   |  |
| 6                                      | STRECHER<br>MIDDLE |                                         | 1 PC  | F              | SPRING WASHER<br>Ø1/4" x 13mmL | 0            | 14 PCS |  |
| 7                                      | VERTICAL STRECHER  |                                         | 2 PCS | G              | FLAT WASHER<br>Ø1/4" x 19mmL   | 0            | 14 PCS |  |
|                                        | STRECHER           | *************************************** |       | Н              | ALLEN KEY                      |              | 1 PC   |  |

## STEP 1:

Remove the corner protecters before assembly leg

MADE IN VIETNAM

WF193778-DINING BENCH