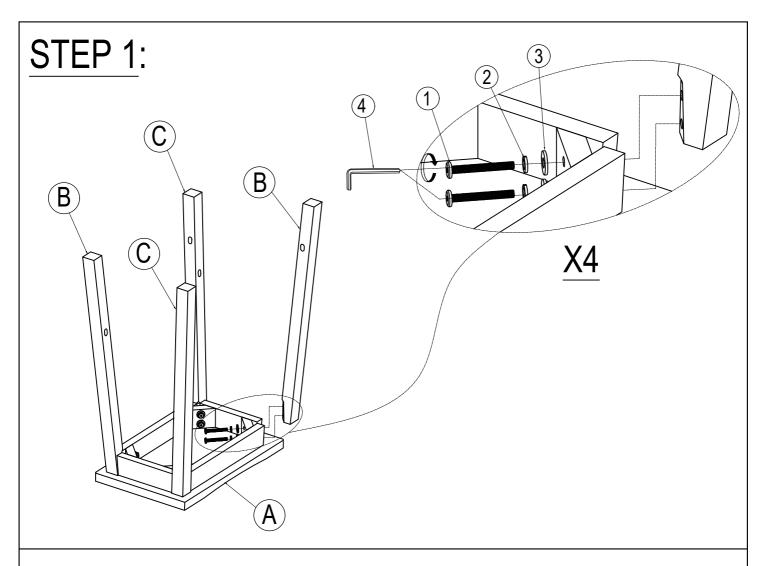

## **IMPORTANT NOTE:**

- ① PLACE ALL PARTS ON A CLEAN AND SMOOTH SURFACE SUCH AS A RUG OR CARPET TO AVOID THE PARTS FROM BEING SCRATCHED.
- ② BEFORE YOU BEGIN, KINDLY FOLLOW THE ASSEBLY INSTRUCTIONS STEP BY STEP.
- ③ DO NOT TIGHTEN ALL SCREWS AND BOLTS UNTIL THE CHAIR IS FULLY SET-UP.

## **Part List** Hardware List (8) Ø 1/4" x 50 mm CUSHION SEAT (2pcs) BOLT (16 pcs) 2 Ø5/16" x 13 mm LEG LEFT (4pcs) FLAT WASHER (16 pcs) 3 Ø5/16" x 19 mm LEG RIGHT (4pcs) LOCK WASHER (16 pcs) 4 4mm SHORT STRETCHER (4pcs) ALLEN KEY (1pc) **(5)** THITT

A

**B** 

**(C)** 

**D** 

(E)

LONG STRETCHER (4pcs)

Ø4 x 38mm

WOOD SCREWS (16pcs)