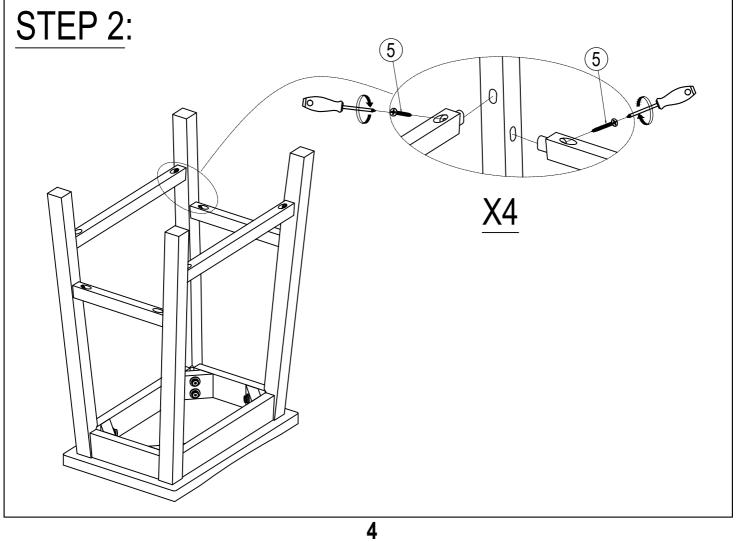

## **IMPORTANT NOTE:**

- ① PLACE ALL PARTS ON A CLEAN AND SMOOTH SURFACE SUCH AS A RUG OR CARPET TO AVOID THE PARTS FROM BEING SCRATCHED.
- ② BEFORE YOU BEGIN, KINDLY FOLLOW THE ASSEBLY INSTRUCTIONS STEP BY STEP.
- ③ DO NOT TIGHTEN ALL SCREWS AND BOLTS UNTIL THE CHAIR IS FULLY SET-UP.

## **Part List** Hardware List (8) Ø 1/4" x 50 mm CUSHION SEAT (2pcs) BOLT (16 pcs) 2 Ø5/16" x 13 mm LEG LEFT (4pcs) FLAT WASHER (16 pcs) 3 Ø5/16" x 19 mm LEG RIGHT (4pcs) LOCK WASHER (16 pcs) 4 4mm SHORT STRETCHER (4pcs) ALLEN KEY (1pc) **(5)** THITT

A

**B** 

**(C)** 

**D** 

(E)

LONG STRETCHER (4pcs)

Ø4 x 38mm

WOOD SCREWS (16pcs)