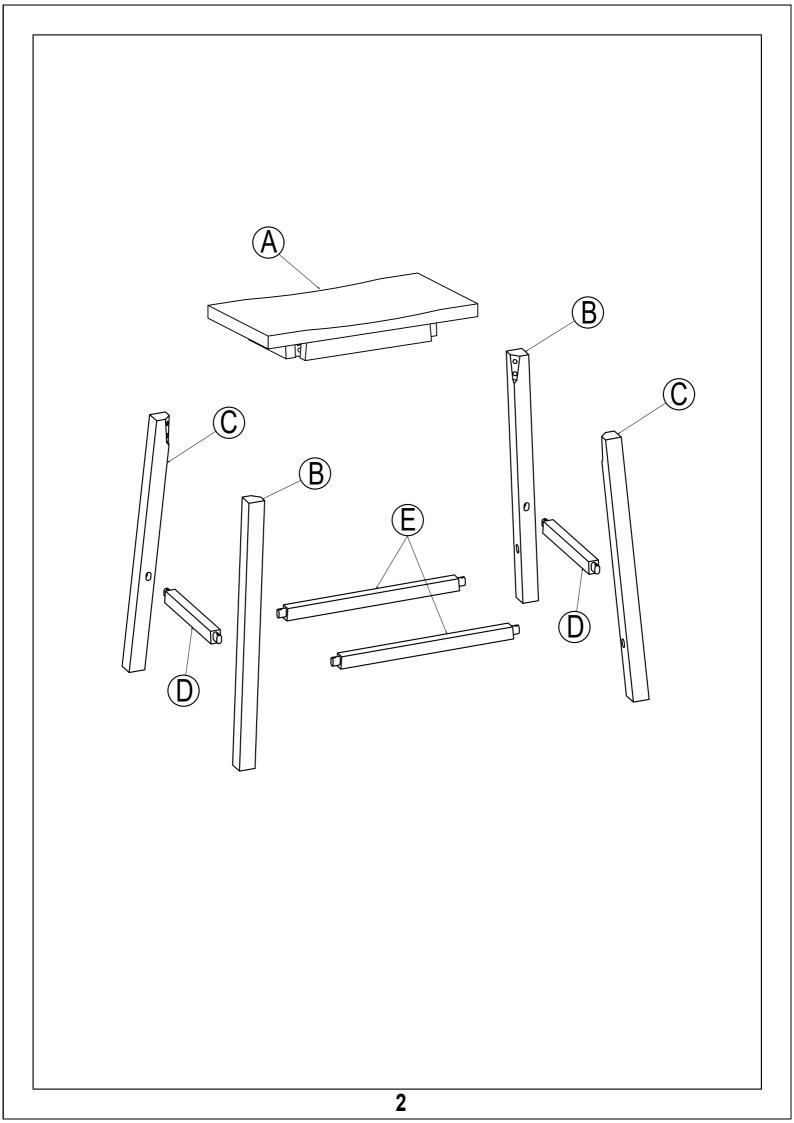

## **Part List** Hardware List (8) Ø 1/4" x 50 mm CUSHION SEAT (2pcs) BOLT (16 pcs) 2 Ø5/16" x 13 mm LEG LEFT (4pcs) FLAT WASHER (16 pcs) 3 Ø5/16" x 19 mm LEG RIGHT (4pcs) LOCK WASHER (16 pcs) 4 4mm SHORT STRETCHER (4pcs) ALLEN KEY (1pc) **(5)** THITT

A

**B** 

**(C)** 

**D** 

(E)

LONG STRETCHER (4pcs)

Ø4 x 38mm

WOOD SCREWS (16pcs)