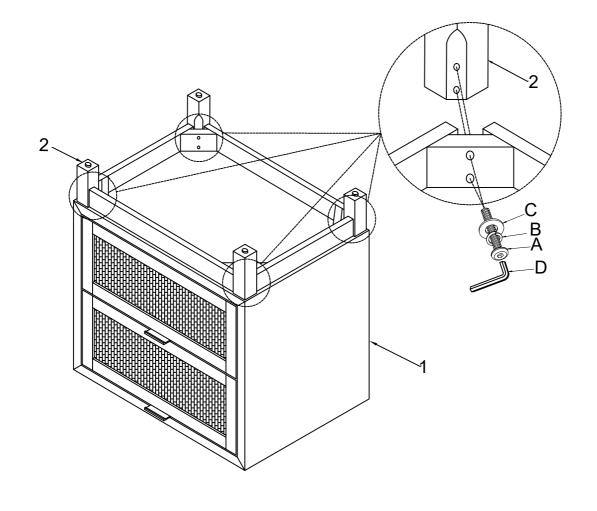

| HARDWARE LIST |         |                        |      |
|---------------|---------|------------------------|------|
| NO.           | DIAGRAM | PART NAME              | Q'Ty |
| Α             |         | Bolt Ø1/4" x 2"        | 8pcs |
| В             | 0       | Lock washer<br>Ø1/4"   | 8pcs |
| С             | 0       | Washer<br>Ø1/4" x 19mm | 8pcs |
| D             |         | Allen Key 4mm          | 1рс  |
| E             |         | Anti-tip Skit          | 1set |

#### STEP 2