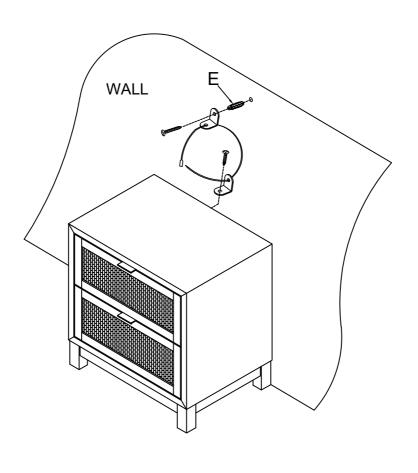

| HARDWARE LIST |         |                        |      |
|---------------|---------|------------------------|------|
| NO.           | DIAGRAM | PART NAME              | Q'Ty |
| Α             |         | Bolt Ø1/4" x 2"        | 8pcs |
| В             | 0       | Lock washer<br>Ø1/4"   | 8pcs |
| С             | 0       | Washer<br>Ø1/4" x 19mm | 8pcs |
| D             |         | Allen Key 4mm          | 1рс  |
| E             |         | Anti-tip Skit          | 1set |

### STEP 3