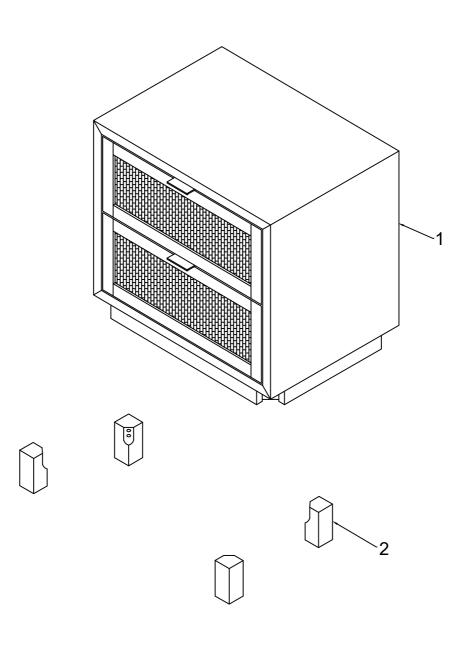

## **Exploded View**

| PARTS LIST |         |           |      |  |
|------------|---------|-----------|------|--|
| NO.        | DIAGRAM | PART NAME | Q'Ty |  |
| 1          |         | Table Top | 1pc  |  |
| 2          |         | Leg       | 4pcs |  |

| HARDWARE LIST |         |                        |      |
|---------------|---------|------------------------|------|
| NO.           | DIAGRAM | PART NAME              | Q'Ty |
| Α             |         | Bolt Ø1/4" x 2"        | 8pcs |
| В             | 0       | Lock washer<br>Ø1/4"   | 8pcs |
| С             | 0       | Washer<br>Ø1/4" x 19mm | 8pcs |
| D             |         | Allen Key 4mm          | 1рс  |
| E             |         | Anti-tip Skit          | 1set |

#### STEP 1