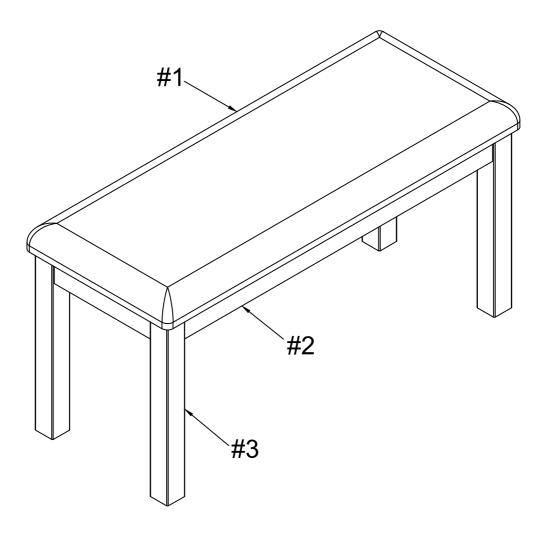

# **Exploded View**

| PARTS LIST |         |            |      |  |  |  |
|------------|---------|------------|------|--|--|--|
| NO.        | DIAGRAM | PART NAME  | Q'Ty |  |  |  |
| 1          |         | Cushion    | 1PC  |  |  |  |
| 2          |         | Seat Frame | 1PC  |  |  |  |
| 3          |         | Leg        | 4PCS |  |  |  |