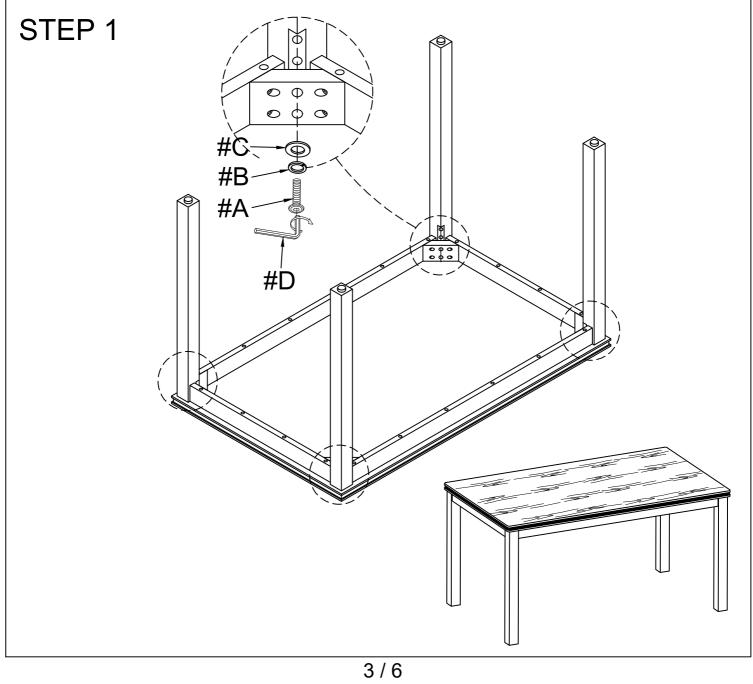

### STEP 1:

| HARDWARE LIST |         |                        |      |  |  |  |
|---------------|---------|------------------------|------|--|--|--|
| NO.           | DIAGRAM | PART NAME              | Q'Ty |  |  |  |
| Α             |         | Bolt<br>M8 x 65mm      | 8PCS |  |  |  |
| В             |         | Lock Washer<br>M8      | 8PCS |  |  |  |
| С             |         | Flat Washer<br>M8x19mm | 8PCS |  |  |  |
| D             |         | Allen Key<br>M4        | 1PC  |  |  |  |