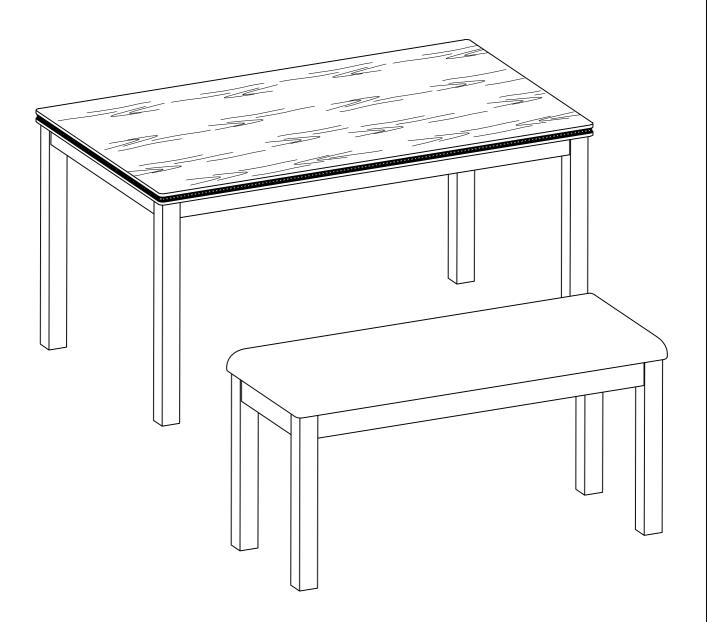

## **ASSEMBLY INSTRUCTIONS**

ITEM NO. FB3018ZD-TBE



### **ASSEMBLY TIPS:**

- 1. Remove hardware from box and sort by size.
- 2. Please check to see that all hardware and parts are present prior to start of assembly.
- 3. Please follow attached instructions in the same sequence as numbered to assure fast & easy assembly.



| PARTS LIST |           |           |      |  |  |  |
|------------|-----------|-----------|------|--|--|--|
| NO.        | DIAGRAM   | PART NAME | Q'Ty |  |  |  |
| 1          |           | Table Top | 1PC  |  |  |  |
| 2          | <b>60</b> | Table Leg | 4PCS |  |  |  |

| HARDWARE LIST |         |                        |      |  |  |  |
|---------------|---------|------------------------|------|--|--|--|
| NO.           | DIAGRAM | PART NAME              | Q'Ty |  |  |  |
| Α             |         | Bolt<br>M8 x