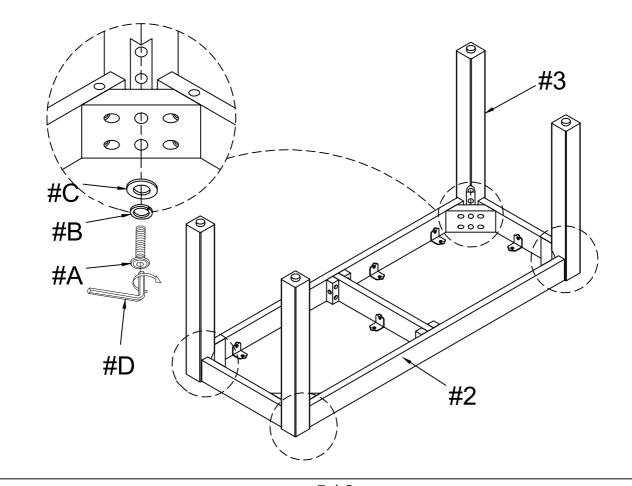

# **Exploded View**

| PARTS LIST |         |            |      |  |  |  |
|------------|---------|------------|------|--|--|--|
| NO.        | DIAGRAM | PART NAME  | Q'Ty |  |  |  |
| 1          |         | Cushion    | 1PC  |  |  |  |
| 2          |         | Seat Frame | 1PC  |  |  |  |
| 3          |         | Leg        | 4PCS |  |  |  |

| HARDWARE LIST |                 |                        |      |  |  |
|---------------|-----------------|------------------------|------|--|--|
| NO.           | DIAGRAM         | PART NAME              | Q'Ty |  |  |
| Α             |                 | Bolt<br>M8 x 65mm      | 8PCS |  |  |
| В             |                 | Lock Washer<br>M8      | 8PCS |  |  |
| С             |                 | Flat Washer<br>M8x19mm | 8PCS |  |  |
| D             |                 | Allen Key<br>M4        | 1PC  |  |  |
| Е             | <b>~11111</b> } | Screws<br>#3.5 *12mm   | 8PCS |  |  |

### STEP 1: