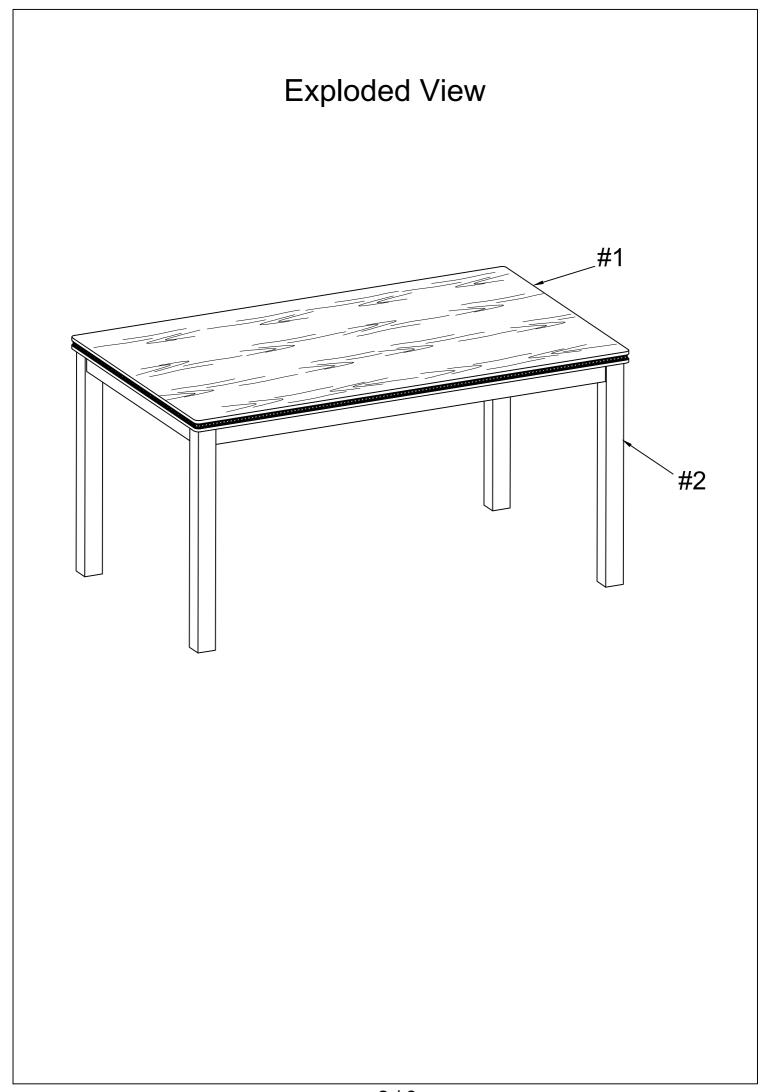

# **Exploded View**

| PARTS LIST |         |            |      |  |  |  |
|------------|---------|------------|------|--|--|--|
| NO.        | DIAGRAM | PART NAME  | Q'Ty |  |  |  |
| 1          |         | Cushion    | 1PC  |  |  |  |
| 2          |         | Seat Frame | 1PC  |  |  |  |
| 3          |         | Leg        | 4PCS |  |  |  |

| PARTS LIST |           |           |      |  |  |  |
|------------|-----------|-----------|------|--|--|--|
| NO.        | DIAGRAM   | PART NAME | Q'Ty |  |  |  |
| 1          |           | Table Top | 1PC  |  |  |  |
| 2          | <b>60</b> | Table Leg | 4PCS |  |  |  |