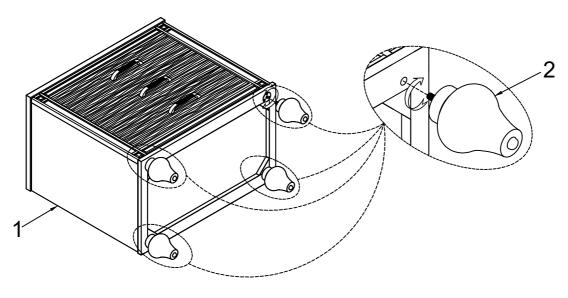

# **Exploded View**

| PARTS LIST |          |            |      |  |
|------------|----------|------------|------|--|
| NO.        | DIAGRAM  | PART NAME  | Q'Ty |  |
| 1          |          | Nightstand | 1    |  |
| 2          | <b>9</b> | Leg        | 4    |  |

## STEP 1