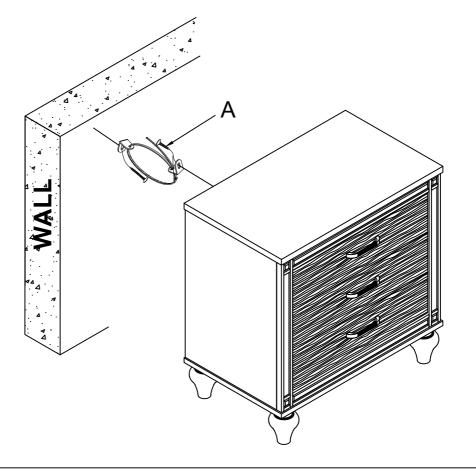

| HARDWARE LIST |         |                  |       |  |
|---------------|---------|------------------|-------|--|
| NO.           | DIAGRAM | PART NAME        | Q'Ty  |  |
| Α             |         | Tipping Restrain | 1 Set |  |

## STEP 2