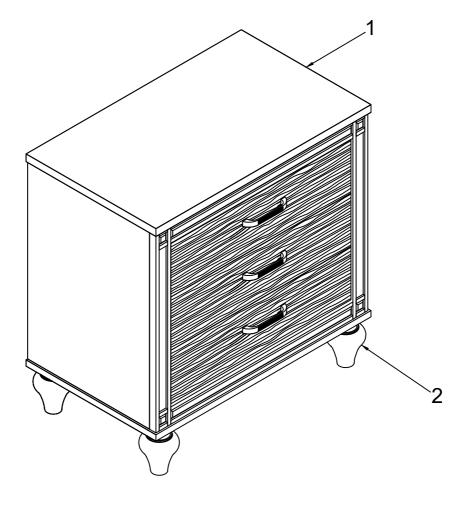

# **Exploded View**

| PARTS LIST |          |            |      |  |
|------------|----------|------------|------|--|
| NO.        | DIAGRAM  | PART NAME  | Q'Ty |  |
| 1          |          | Nightstand | 1    |  |
| 2          | <b>9</b> | Leg        | 4    |  |