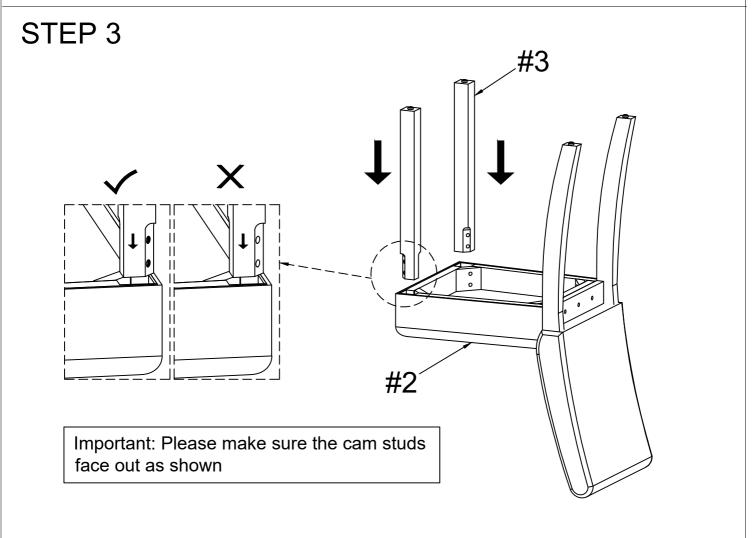

RTS LIST |         |            |      |  |  |
|------------|---------|------------|------|--|--|
| NO.        | DIAGRAM | PART NAME  | Q'Ty |  |  |
| 1          |         | Backrest   | 1PC  |  |  |
| 2          |         | Chair Seat | 1PC  |  |  |
| 3          |         | Front Leg  | 2PCS |  |  |

| HARDWARE LIST |         |                        |      |
|---------------|---------|------------------------|------|
| NO.           | DIAGRAM | PART NAME              | Q'Ty |
| Α             |         | Bolt<br>M8 x 75mm      | 8PCS |
| В             |         | Bolt<br>M8 x 55mm      | 1PC  |
| С             |         | Lock Washer<br>M8      | 9PCS |
| D             |         | Flat Washer<br>M8x19mm | 9PCS |
| Е             |         | Allen Key<br>M5        | 1PC  |

### STEP 1











## STEP 6



## STEP 7



6/6