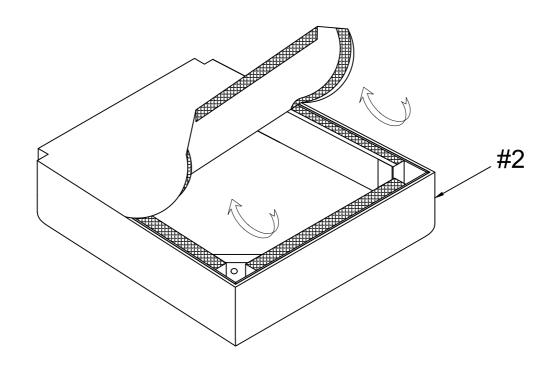

| PARTS LIST |         |            |      |  |  |
|------------|---------|------------|------|--|--|
| NO.        | DIAGRAM | PART NAME  | Q'Ty |  |  |
| 1          |         | Backrest   | 1PC  |  |  |
| 2          |         | Chair Seat | 1PC  |  |  |
| 3          |         | Front Leg  | 2PCS |  |  |

| HARDWARE LIST |         |                        |      |
|---------------|---------|------------------------|------|
| NO.           | DIAGRAM | PART NAME              | Q'Ty |
| Α             |         | Bolt<br>M8 x 75mm      | 8PCS |
| В             |         | Bolt<br>M8 x 55mm      | 1PC  |
| С             |         | Lock Washer<br>M8      | 9PCS |
| D             |         | Flat Washer<br>M8x19mm | 9PCS |
| Е             |         | Allen Key<br>M5        | 1PC  |

### STEP 1











## STEP 6



## STEP 7



6/6