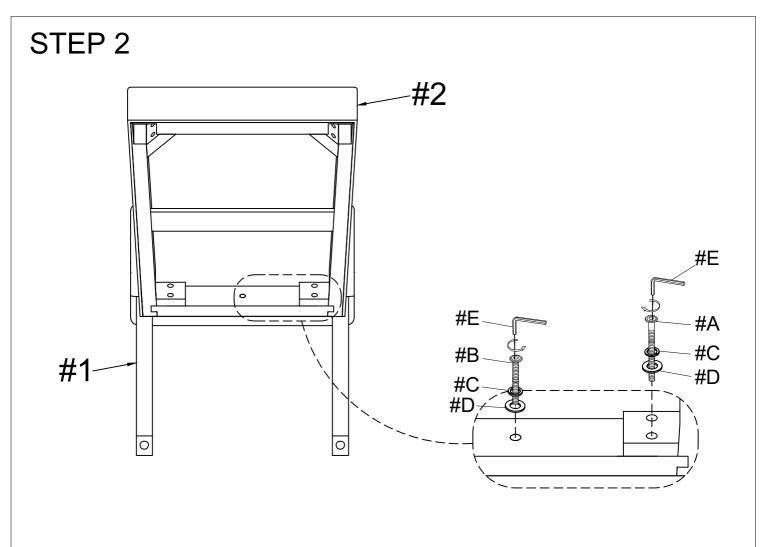

| HARDWARE LIST |         |                        |      |
|---------------|---------|------------------------|------|
| NO.           | DIAGRAM | PART NAME              | Q'Ty |
| Α             |         | Bolt<br>M8 x 75mm      | 8PCS |
| В             |         | Bolt<br>M8 x 55mm      | 1PC  |
| С             |         | Lock Washer<br>M8      | 9PCS |
| D             |         | Flat Washer<br>M8x19mm | 9PCS |
| Е             |         | Allen Key<br>M5        | 1PC  |