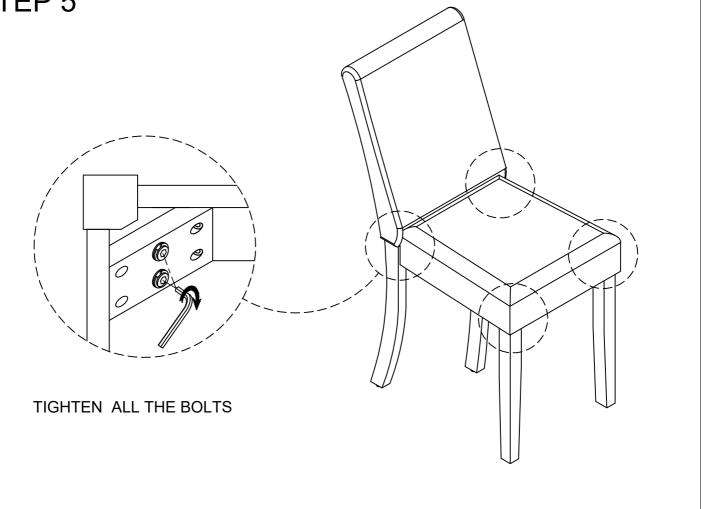

#### **ASSEMBLY TIPS:**

- 1. Remove hardware from box and sort by size.
- 2. Please check to see that all hardware and parts are present prior to start of assembly.
- 3. Please follow attached instructions in the same sequence as numbered to assure fast & easy assembly.