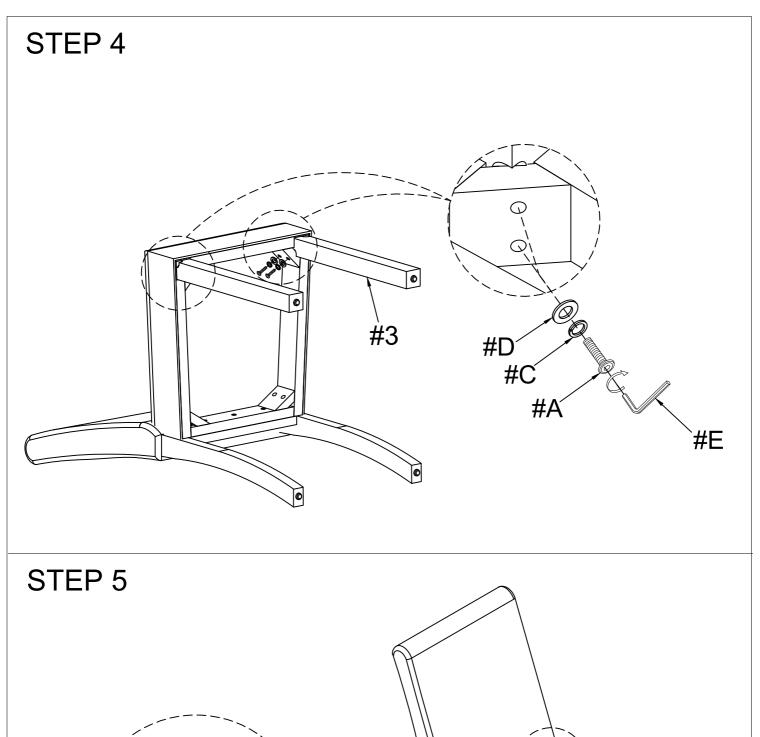

| HARDWARE LIST |         |                        |      |
|---------------|---------|------------------------|------|
| NO.           | DIAGRAM | PART NAME              | Q'Ty |
| Α             |         | Bolt<br>M8 x 75mm      | 8PCS |
| В             |         | Bolt<br>M8 x 55mm      | 1PC  |
| С             |         | Lock Washer<br>M8      | 9PCS |
| D             |         | Flat Washer<br>M8x19mm | 9PCS |
| Е             |         | Allen Key<br>M5        | 1PC  |