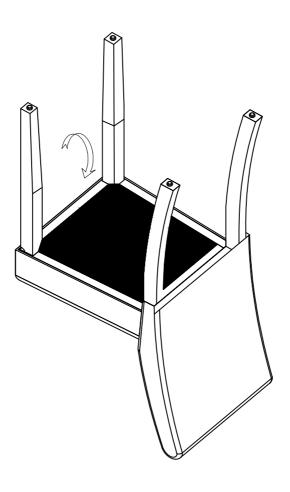

|            |      |  |  |
|------------|---------|------------|------|--|--|
| NO.        | DIAGRAM | PART NAME  | Q'Ty |  |  |
| 1          |         | Backrest   | 1PC  |  |  |
| 2          |         | Chair Seat | 1PC  |  |  |
| 3          |         | Front Leg  | 2PCS |  |  |

| HARDWARE LIST |         |                        |      |
|---------------|---------|------------------------|------|
| NO.           | DIAGRAM | PART NAME              | Q'Ty |
| Α             |         | Bolt<br>M8 x 75mm      | 8PCS |
| В             |         | Bolt<br>M8 x 55mm      | 1PC  |
| С             |         | Lock Washer<br>M8      | 9PCS |
| D             |         | Flat Washer<br>M8x19mm | 9PCS |
| Е             |         | Allen Key<br>M5        | 1PC  |

### STEP 1











## STEP 6



## STEP 7



6/6