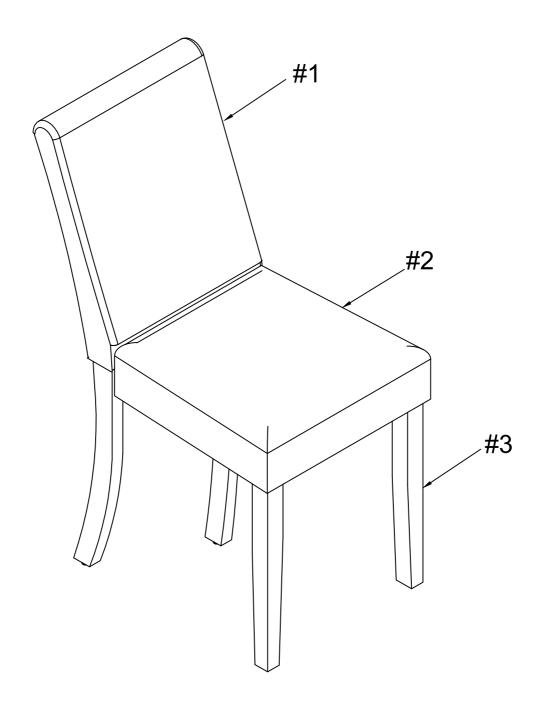

# **Exploded View**

| PARTS LIST |         |            |      |  |  |
|------------|---------|------------|------|--|--|
| NO.        | DIAGRAM | PART NAME  | Q'Ty |  |  |
| 1          |         | Backrest   | 1PC  |  |  |
| 2          |         | Chair Seat | 1PC  |  |  |
| 3          |         | Front Leg  | 2PCS |  |  |