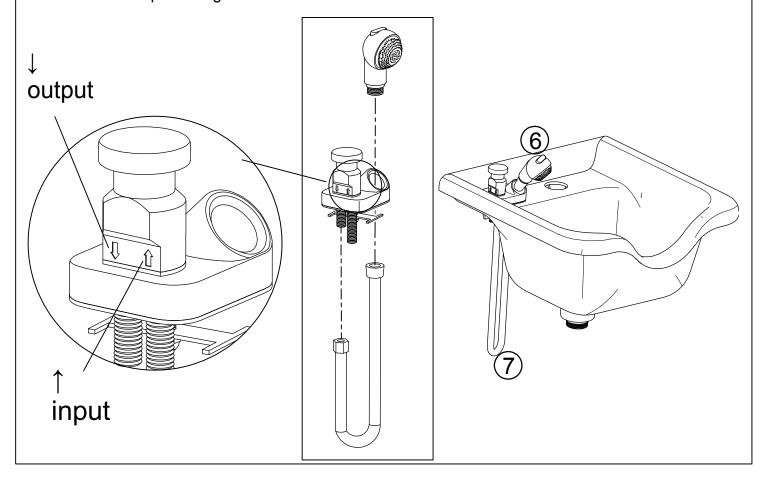

## 2:Install the Isolator to the Isolator base

## 3:Install the isolator base to the base

Install the isolator base to the basin with the larger plastic washer、fixing washer and locking screw.

# 4:Install the sprinkler pipe to the isolator base

## 5:Install the Faucet to the basin

First, remove the gasket and plastic nuts and install the funnel

# 6:Install the Faucet pipe to the basin

Connect the faucet and isolator with the faucet pipe .