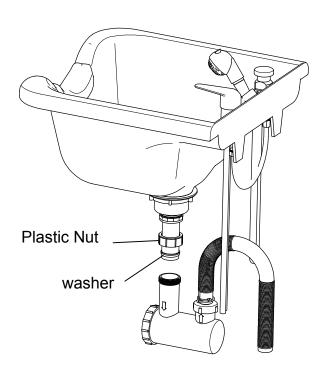

URES









# 1: Funnel installation

First, remove the gasket and plastic nuts and install the funnel



## 2:Install the Isolator to the Isolator base



## 3:Install the isolator base to the base

Install the isolator base to the basin with the larger plastic washer、fixing washer and locking screw.



# 4:Install the sprinkler pipe to the isolator base



## 5:Install the Faucet to the basin

First, remove the gasket and plastic nuts and install the funnel





# 6:Install the Faucet pipe to the basin

Connect the faucet and isolator with the faucet pipe .





# 7:Install metal pipes

Please follow up the diagram beside



# 8:Install sewage pipes



# 9:Hair divider installation

Install the isolator base to the basin with the larger plastic washer、fixing washer and locking screw.



# Basin installation completed



# Installation Method for Connecting boards



# 1:J, K Install b

Please follow up the diagram beside





# 2:F, I Mounting bolts







# 4:D, L Mounting bolts





# 6:E,G,H Mounting bolts





# 7:Assembly H

Please follow up the diagram beside



# 8:Assembly E,G



# 9:A,B,C Mounting bolts

Please follow up the diagram beside





# 10:Assembly A,B,C





# 12:Install N



# Installation complete