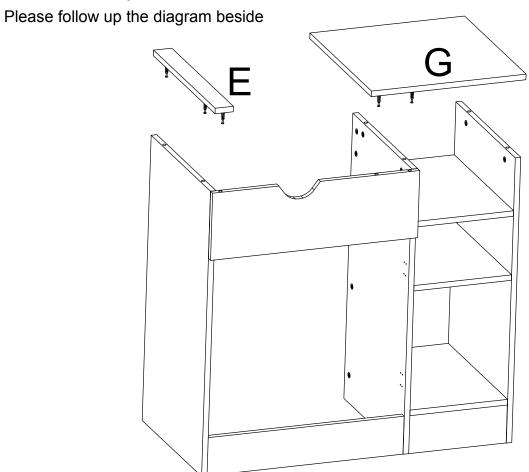

# 4:Install the sprinkler pipe to the isolator base



## 5:Install the Faucet to the basin

First, remove the gasket and plastic nuts and install the funnel





# 6:Install the Faucet pipe to the basin

Connect the faucet and isolator with the faucet pipe .





# 7:Install metal pipes

Please follow up the diagram beside



# 8:Install sewage pipes



# 9:Hair divider installation

Install the isolator base to the basin with the larger plastic washer、fixing washer and locking screw.



# Basin installation completed



# Installation Method for Connecting boards



# 1:J, K Install b

Please follow up the diagram beside





# 2:F, I Mounting bolts







# 4:D, L Mounting bolts





# 6:E,G,H Mounting bolts





# 7:Assembly H

Please follow up the diagram beside



# 8:Assembly E,G



# 9:A,B,C Mounting bolts

Please follow up the diagram beside





# 10:Assembly A,B,C





# 12:Install N



# Installation complete