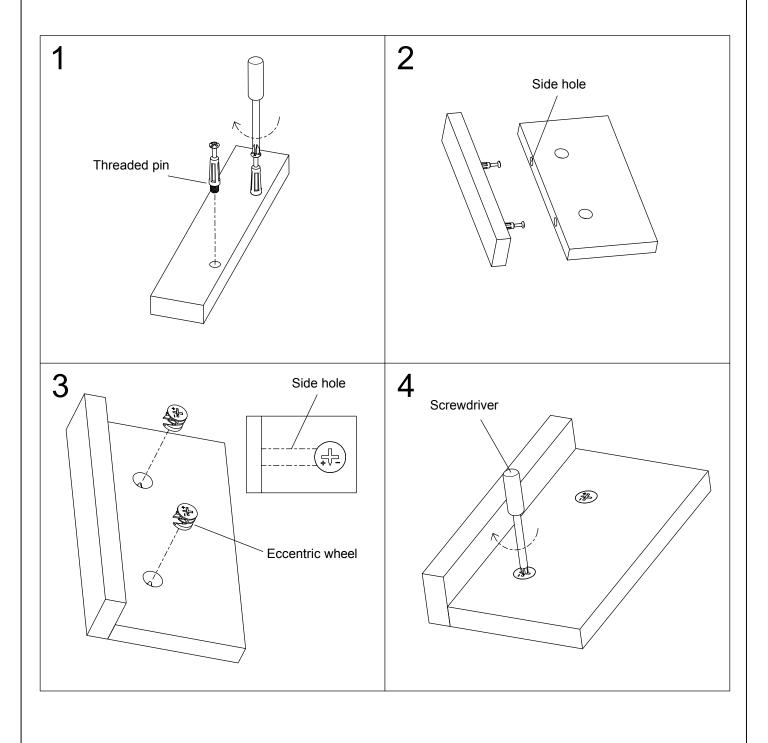

and install the funnel



## 2:Install the Isolator to the Isolator base



## 3:Install the isolator base to the base

Install the isolator base to the basin with the larger plastic washer、fixing washer and locking screw.



# 4:Install the sprinkler pipe to the isolator base



## 5:Install the Faucet to the basin

First, remove the gasket and plastic nuts and install the funnel





# 6:Install the Faucet pipe to the basin

Connect the faucet and isolator with the faucet pipe .





# 7:Install metal pipes

Please follow up the diagram beside



# 8:Install sewage pipes



# 9:Hair divider installation

Install the isolator base to the basin with the larger plastic washer、fixing washer and locking screw.



# Basin installation completed



# Installation Method for Connecting boards



# 1:J, K Install b

Please follow up the diagram beside





# 2:F, I Mounting bolts







# 4:D, L Mounting bolts





# 6:E,G,H Mounting bolts





# 7:Assembly H

Please follow up the diagram beside



# 8:Assembly E,G



# 9:A,B,C Mounting bolts

Please follow up the diagram beside





# 10:Assembly A,B,C





# 12:Install N



# Installation complete