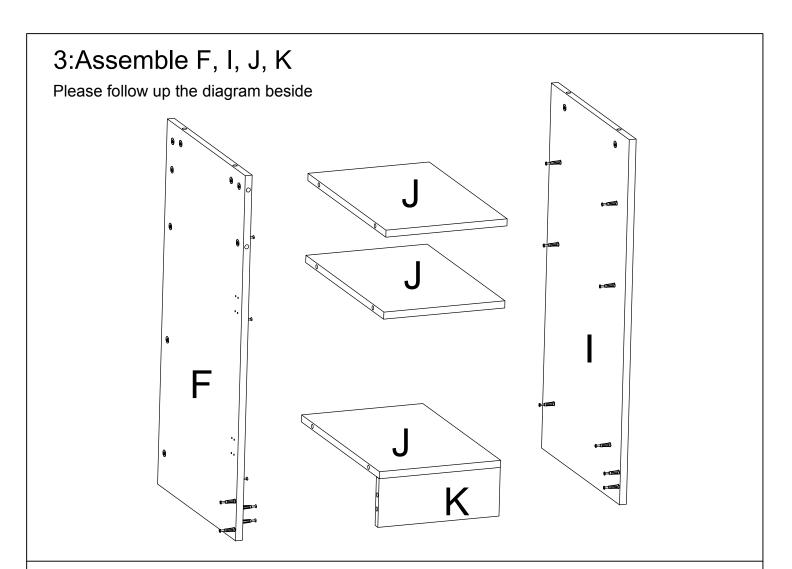

e isolator base to the base

Install the isolator base to the basin with the larger plastic washer、fixing washer and locking screw.



# 4:Install the sprinkler pipe to the isolator base



## 5:Install the Faucet to the basin

First, remove the gasket and plastic nuts and install the funnel





# 6:Install the Faucet pipe to the basin

Connect the faucet and isolator with the faucet pipe .





# 7:Install metal pipes

Please follow up the diagram beside



# 8:Install sewage pipes



# 9:Hair divider installation

Install the isolator base to the basin with the larger plastic washer、fixing washer and locking screw.



# Basin installation completed



# Installation Method for Connecting boards



# 1:J, K Install b

Please follow up the diagram beside





# 2:F, I Mounting bolts







# 4:D, L Mounting bolts





# 6:E,G,H Mounting bolts





# 7:Assembly H

Please follow up the diagram beside



# 8:Assembly E,G



# 9:A,B,C Mounting bolts

Please follow up the diagram beside





# 10:Assembly A,B,C





# 12:Install N



# Installation complete