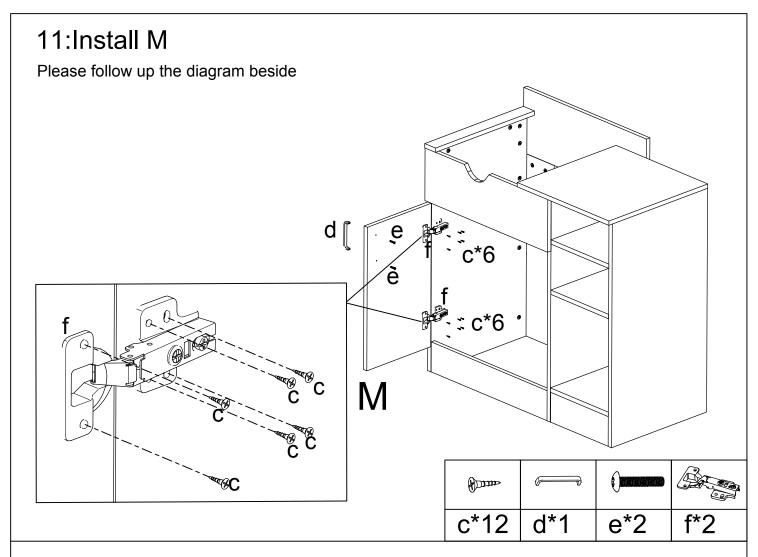

First, remove the gasket and plastic nuts and install the funnel





# 6:Install the Faucet pipe to the basin

Connect the faucet and isolator with the faucet pipe .





# 7:Install metal pipes

Please follow up the diagram beside



# 8:Install sewage pipes



# 9:Hair divider installation

Install the isolator base to the basin with the larger plastic washer、fixing washer and locking screw.



# Basin installation completed



# Installation Method for Connecting boards



# 1:J, K Install b

Please follow up the diagram beside





# 2:F, I Mounting bolts







# 4:D, L Mounting bolts





# 6:E,G,H Mounting bolts





# 7:Assembly H

Please follow up the diagram beside



# 8:Assembly E,G



# 9:A,B,C Mounting bolts

Please follow up the diagram beside





# 10:Assembly A,B,C





# 12:Install N



# Installation complete