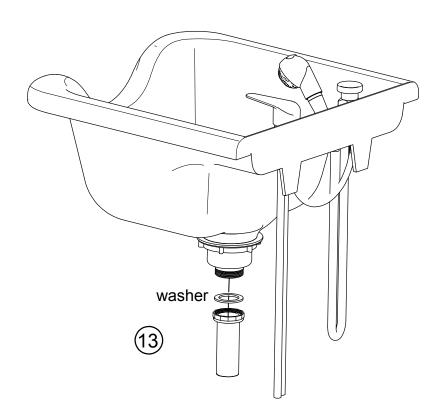

## 3:Install the isolator base to the base

Install the isolator base to the basin with the larger plastic washer、fixing washer and locking screw.

# 9:Hair divider installation

Install the isolator base to the basin with the larger plastic washer、fixing washer and locking screw.