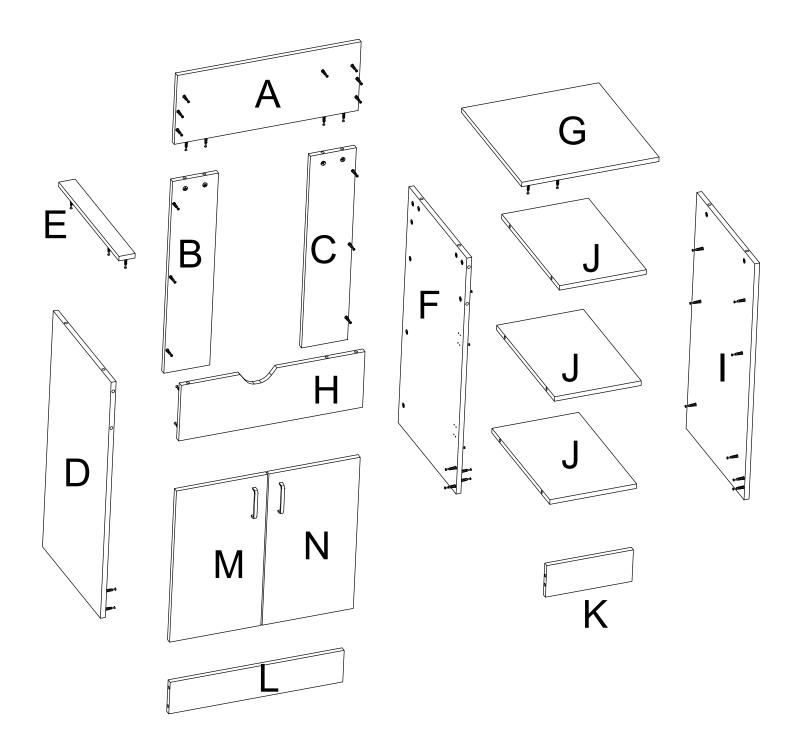

# Installation Method for Connecting boards

# 1:J, K Install b

Please follow up the diagram beside

# 2:F, I Mounting bolts

# 4:D, L Mounting bolts

# 6:E,G,H Mounting bolts

# 7:Assembly H

Please follow up the diagram beside

# 8:Assembly E,G

# 9:A,B,C Mounting bolts

Please follow up the diagram beside

# 10:Assembly A,B,C

# 12:Install N