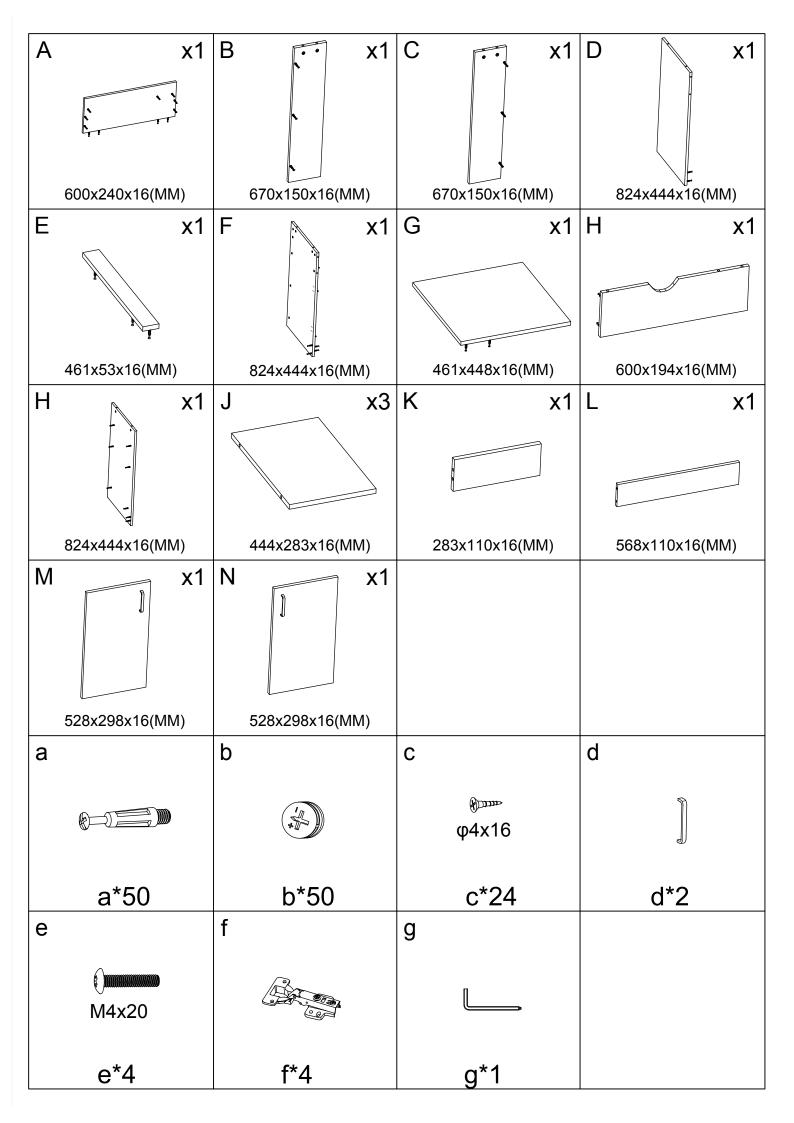

# Installation Method for Connecting boards

# 1:J, K Install b

Please follow up the diagram beside

# 2:F, I Mounting bolts

# 4:D, L Mounting bolts

# 6:E,G,H Mounting bolts

# 7:Assembly H

Please follow up the diagram beside

# 8:Assembly E,G

# 9:A,B,C Mounting bolts

Please follow up the diagram beside

# 10:Assembly A,B,C

# 12:Install N