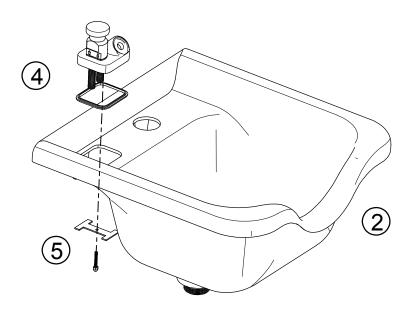

## 3:Install the isolator base to the base

Install the isolator base to the basin with the larger plastic washer、fixing washer and locking screw.