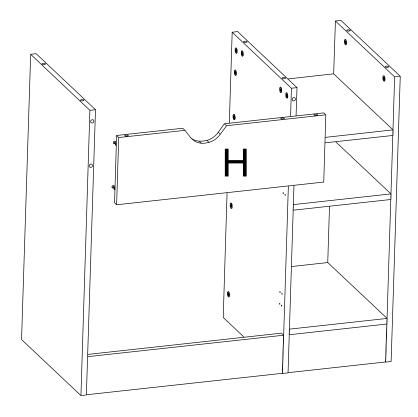

nd locking screw.



# 4:Install the sprinkler pipe to the isolator base



## 5:Install the Faucet to the basin

First, remove the gasket and plastic nuts and install the funnel





# 6:Install the Faucet pipe to the basin

Connect the faucet and isolator with the faucet pipe .





# 7:Install metal pipes

Please follow up the diagram beside



# 8:Install sewage pipes



# 9:Hair divider installation

Install the isolator base to the basin with the larger plastic washer、fixing washer and locking screw.



# Basin installation completed



# Installation Method for Connecting boards



# 1:J, K Install b

Please follow up the diagram beside





# 2:F, I Mounting bolts







# 4:D, L Mounting bolts





# 6:E,G,H Mounting bolts





# 7:Assembly H

Please follow up the diagram beside



# 8:Assembly E,G



# 9:A,B,C Mounting bolts

Please follow up the diagram beside





# 10:Assembly A,B,C





# 12:Install N



# Installation complete