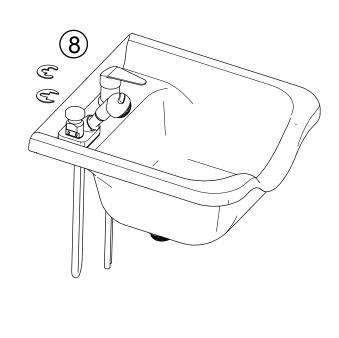

# Shampoo cabinet

**OWNER'S MANUAL** 



CAUTION! Please read through this manual before assembling installing or using the product to ensure safe and correct use.

### PARTS & FEATURES









# 1: Funnel installation

First, remove the gasket and plastic nuts and install the funnel



## 2:Install the Isolator to the Isolator base



## 3:Install the isolator base to the base

Install the isolator base to the basin with the larger plastic washer、fixing washer and locking screw.



# 4:Install the sprinkler pipe to the isolator base



## 5:Install the Faucet to the basin

First, remove the gasket and plastic nuts and install the funnel





# 6:Install the Faucet pipe to the basin

Connect the faucet and isolator with the faucet pipe .





# 7:Install metal pipes

Please follow up the diagram beside



# 8:Install sewage pipes



# 9:Hair divider installation

Install the isolator base to the basin with the larger plastic washer、fixing washer and locking screw.



# Basin installation completed



# Installation Method for Connecting boards



# 1:J, K Install b

Please follow up the diagram beside





# 2:F, I Mounting bolts







# 4:D, L Mounting bolts





# 6:E,G,H Mounting bolts





# 7:Assembly H

Please follow up the diagram beside



# 8:Assembly E,G



# 9:A,B,C Mounting bolts

Please follow up the diagram beside





# 10:Assembly A,B,C





# 12:Install N



# Installation complete