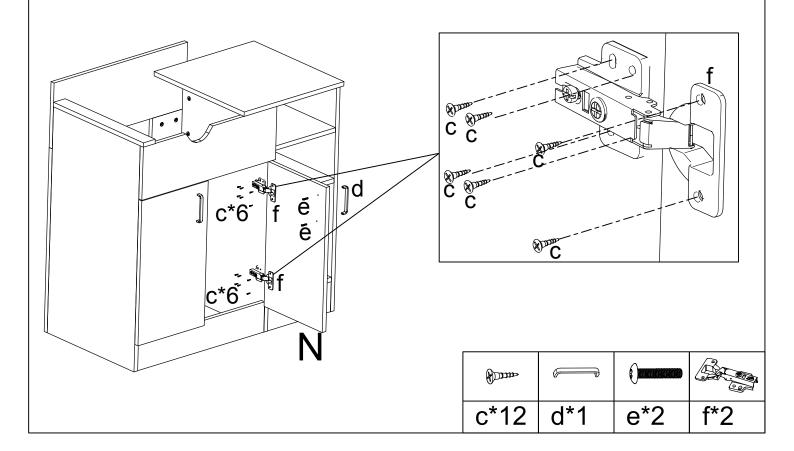

e gasket and plastic nuts and install the funnel





# 6:Install the Faucet pipe to the basin

Connect the faucet and isolator with the faucet pipe .





# 7:Install metal pipes

Please follow up the diagram beside



# 8:Install sewage pipes



# 9:Hair divider installation

Install the isolator base to the basin with the larger plastic washer、fixing washer and locking screw.



# Basin installation completed



# Installation Method for Connecting boards



# 1:J, K Install b

Please follow up the diagram beside





# 2:F, I Mounting bolts







# 4:D, L Mounting bolts





# 6:E,G,H Mounting bolts





# 7:Assembly H

Please follow up the diagram beside



# 8:Assembly E,G



# 9:A,B,C Mounting bolts

Please follow up the diagram beside





# 10:Assembly A,B,C





# 12:Install N



# Installation complete