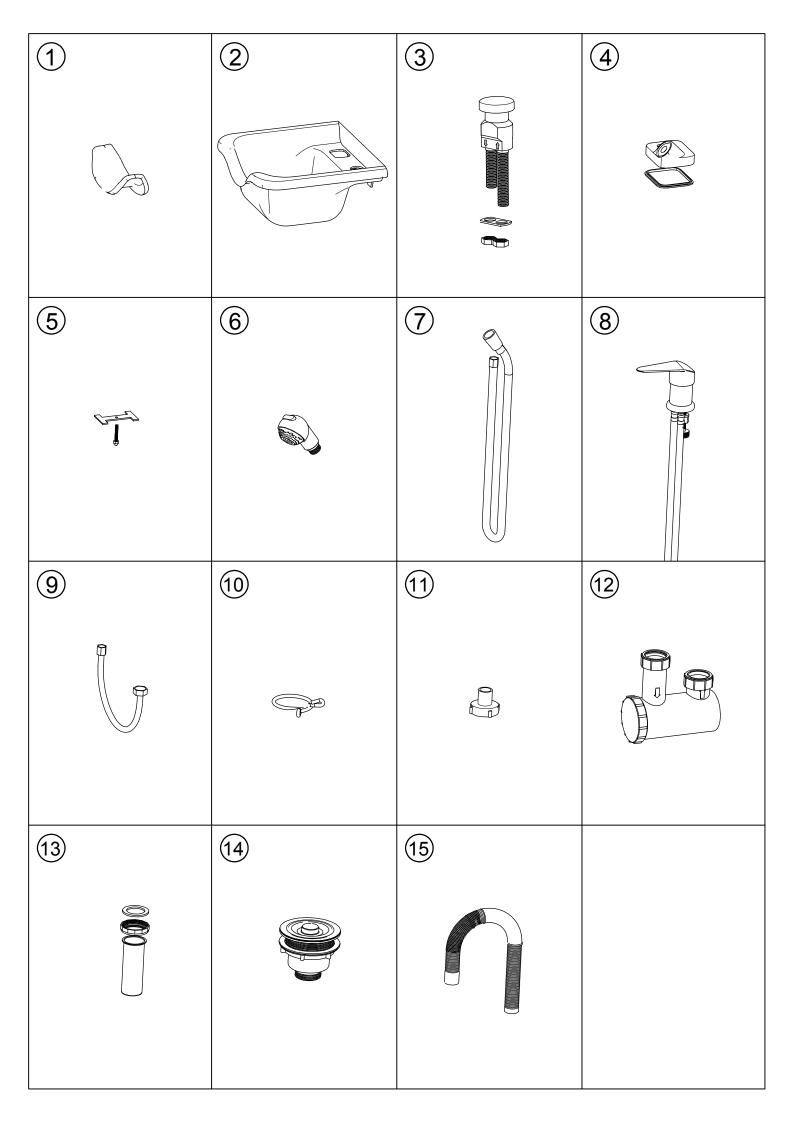

# Shampoo cabinet

**OWNER'S MANUAL** 



CAUTION! Please read through this manual before assembling installing or using the product to ensure safe and correct use.

### PARTS & FEATURES









# 1: Funnel installation

First, remove the gasket and plastic nuts and install the funnel



## 2:Install the Isolator to the Isolator base



## 3:Install the isolator base to the base

Install the isolator base to the basin with the larger plastic washer、fixing washer and locking screw.



# 4:Install the sprinkler pipe to the isolator base



## 5:Install the Faucet to the basin

First, remove the gasket and plastic nuts and install the funnel





# 6:Install the Faucet pipe to the basin

Connect the faucet and isolator with the faucet pipe .





# 7:Install metal pipes

Please follow up the diagram beside



# 8:Install sewage pipes



# 9:Hair divider installation

Install the isolator base to the basin with the larger plastic washer、fixing washer and locking screw.



# Basin in