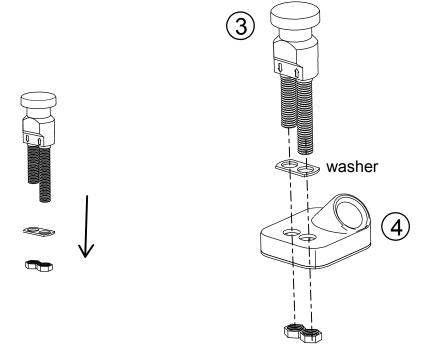

# Shampoo cabinet

**OWNER'S MANUAL** 



CAUTION! Please read through this manual before assembling installing or using the product to ensure safe and correct use.

### PARTS & FEATURES









# 1: Funnel installation

First, remove the gasket and plastic nuts and install the funnel



## 2:Install the Isolator to the Isolator base



## 3:Install the isolator base to the base

Install the isolator base to the basin with the larger plastic washer、fixing washer and locking screw.



# 4:Install the sprinkler pipe to the isolator base



## 5:Install the Faucet to the basin

First, remove the gasket and plastic nuts and install the funnel





# 6:Install the Faucet pipe to the basin

Connect the faucet and isolator with the faucet pipe .





# 7:Install metal pipes

Please follow up the diagram beside



# 8:Install sewage pipes



# 9:Hair divider installation

Install the isolator base to the basin with the larger plastic washer、fixing washer and locking screw.



# Basin installation completed



# Installation Method for Connecting boards



# 1:J, K Install b

Please follow up the diagram beside





# 2:F, I Mou