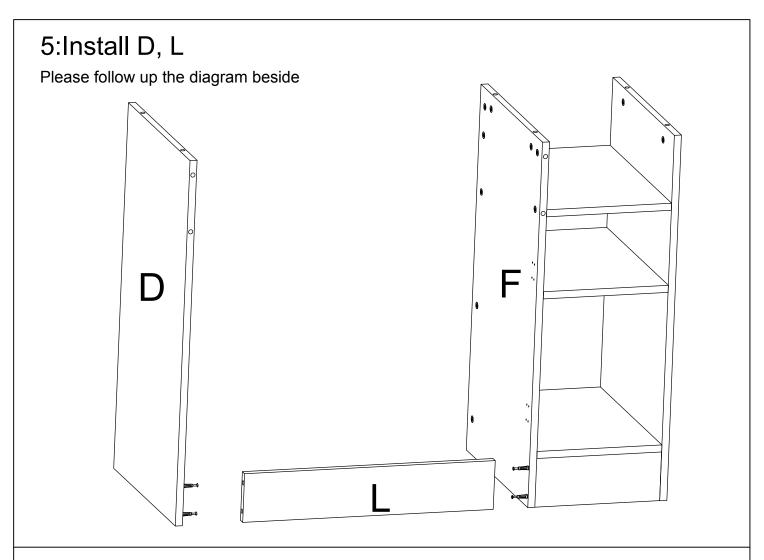

Install the isolator base to the basin with the larger plastic washer、fixing washer and locking screw.



# 4:Install the sprinkler pipe to the isolator base



## 5:Install the Faucet to the basin

First, remove the gasket and plastic nuts and install the funnel





# 6:Install the Faucet pipe to the basin

Connect the faucet and isolator with the faucet pipe .





# 7:Install metal pipes

Please follow up the diagram beside



# 8:Install sewage pipes



# 9:Hair divider installation

Install the isolator base to the basin with the larger plastic washer、fixing washer and locking screw.



# Basin installation completed



# Installation Method for Connecting boards



# 1:J, K Install b

Please follow up the diagram beside





# 2:F, I Mounting bolts







# 4:D, L Mounting bolts





# 6:E,G,H Mounting bolts





# 7:Assembly H

Please follow up the diagram beside



# 8:Assembly E,G



# 9:A,B,C Mounting bolts

Please follow up the diagram beside





# 10:Assembly A,B,C





# 12:Install N



# Installation complete