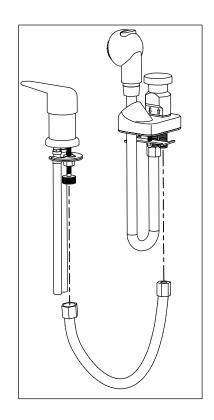

## 5:Install the Faucet to the basin

First, remove the gasket and plastic nuts and install the funnel

# 6:Install the Faucet pipe to the basin

Connect the faucet and isolator with the faucet pipe .