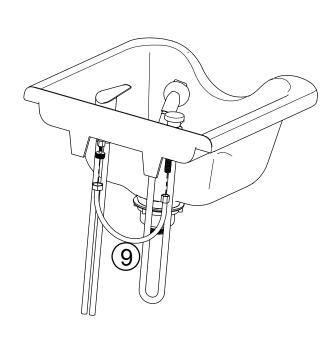

# Shampoo cabinet

**OWNER'S MANUAL** 



CAUTION! Please read through this manual before assembling installing or using the product to ensure safe and correct use.

### PARTS & FEATURES









# 1: Funnel installation

First, remove the gasket and plastic nuts and install the funnel



## 2:Install the Isolator to the Isolator base



## 3:Install the isolator base to the base

Install the isolator base to the basin with the larger plastic washer、fixing washer and locking screw.



# 4:Install the sprinkler pipe to the isolator base



## 5:Install the Faucet to the basin

First, remove the gasket and plastic nuts and install the funnel





# 6:Install the Faucet pipe to the basin

Connect the faucet and isolator with the faucet pipe .





# 7:Install metal pipes

Please follow up the diagram beside



# 8:Install sewage pipes



# 9:Hair divider installation

Install the isolator base to the basin with the larger plastic washer、fixing washer and locking screw.



# Basin installation completed



# Installation Method for Connecting boards



# 1:J, K Install b

Please follow up the diagram beside





# 2:F, I Mounting bolts







# 4:D, L Mounting bolts





# 6:E,G,H Mounting bolts





# 7:Assembly H

Please follow up the diagram beside



# 8:Assembly E,G



# 9:A,B,C Mounting bolts

Please follow up the diagram beside





# 10:Assembly A,B,C





# 12:Install N



# Installation complete