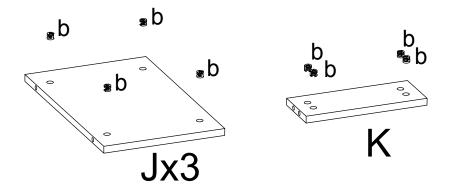

Isolator base



## 3:Install the isolator base to the base

Install the isolator base to the basin with the larger plastic washer、fixing washer and locking screw.



# 4:Install the sprinkler pipe to the isolator base



## 5:Install the Faucet to the basin

First, remove the gasket and plastic nuts and install the funnel





# 6:Install the Faucet pipe to the basin

Connect the faucet and isolator with the faucet pipe .





# 7:Install metal pipes

Please follow up the diagram beside



# 8:Install sewage pipes



# 9:Hair divider installation

Install the isolator base to the basin with the larger plastic washer、fixing washer and locking screw.



# Basin installation completed



# Installation Method for Connecting boards



# 1:J, K Install b

Please follow up the diagram beside





# 2:F, I Mounting bolts







# 4:D, L Mounting bolts





# 6:E,G,H Mounting bolts





# 7:Assembly H

Please follow up the diagram beside



# 8:Assembly E,G



# 9:A,B,C Mounting bolts

Please follow up the diagram beside





# 10:Assembly A,B,C





# 12:Install N



# Installation complete