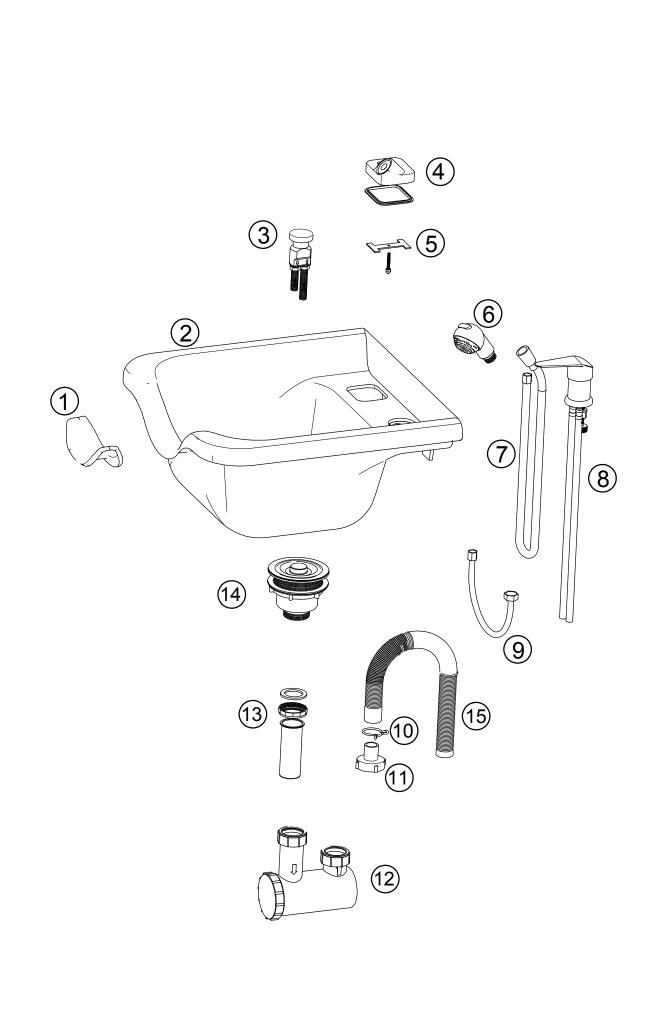

# 1: Funnel installation

First, remove the gasket and plastic nuts and install the funnel

## 2:Install the Isolator to the Isolator base

## 3:Install the isolator base to the base

Install the isolator base to the basin with the larger plastic washer、fixing washer and locking screw.

# 4:Install the sprinkler pipe to the isolator base

## 5:Install the Faucet to the basin

First, remove the gasket and plastic nuts and install the funnel

# 6:Install the Faucet pipe to the basin

Connect the faucet and isolator with the faucet pipe .

# 7:Install metal pipes

Please follow up the diagram beside

# 8:Install sewage pipes

# 9:Hair divider installation

Install the isolator base to the basin with the larger plastic washer、fixing washer and locking screw.