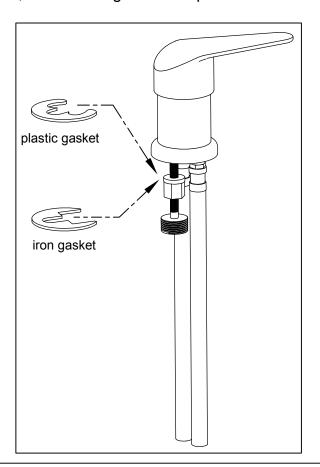

## 5:Install the Faucet to the basin

First, remove the gasket and plastic nuts and install the funnel

# 6:Install the Faucet pipe to the basin

Connect the faucet and isolator with the faucet pipe .