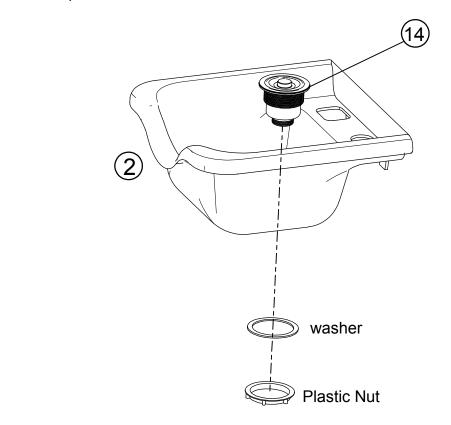

# 1: Funnel installation

First, remove the gasket and plastic nuts and install the funnel