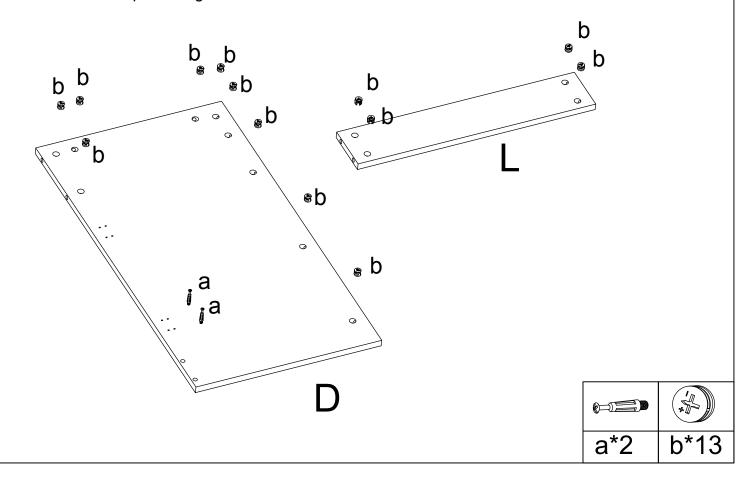

Install the isolator base to the basin with the larger plastic washer、fixing washer and locking screw.



# 4:Install the sprinkler pipe to the isolator base



## 5:Install the Faucet to the basin

First, remove the gasket and plastic nuts and install the funnel





# 6:Install the Faucet pipe to the basin

Connect the faucet and isolator with the faucet pipe .





# 7:Install metal pipes

Please follow up the diagram beside



# 8:Install sewage pipes



# 9:Hair divider installation

Install the isolator base to the basin with the larger plastic washer、fixing washer and locking screw.



# Basin installation completed



# Installation Method for Connecting boards



# 1:J, K Install b

Please follow up the diagram beside





# 2:F, I Mounting bolts







# 4:D, L Mounting bolts





# 6:E,G,H Mounting bolts





# 7:Assembly H

Please follow up the diagram beside



# 8:Assembly E,G



# 9:A,B,C Mounting bolts

Please follow up the diagram beside





# 10:Assembly A,B,C





# 12:Install N



# Installation complete