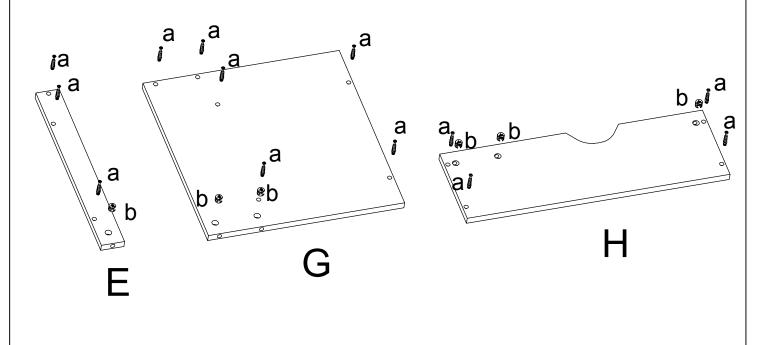

the basin with the larger plastic washer、fixing washer and locking screw.



# 4:Install the sprinkler pipe to the isolator base



## 5:Install the Faucet to the basin

First, remove the gasket and plastic nuts and install the funnel





# 6:Install the Faucet pipe to the basin

Connect the faucet and isolator with the faucet pipe .





# 7:Install metal pipes

Please follow up the diagram beside



# 8:Install sewage pipes



# 9:Hair divider installation

Install the isolator base to the basin with the larger plastic washer、fixing washer and locking screw.



# Basin installation completed



# Installation Method for Connecting boards



# 1:J, K Install b

Please follow up the diagram beside





# 2:F, I Mounting bolts







# 4:D, L Mounting bolts





# 6:E,G,H Mounting bolts





# 7:Assembly H

Please follow up the diagram beside



# 8:Assembly E,G



# 9:A,B,C Mounting bolts

Please follow up the diagram beside





# 10:Assembly A,B,C





# 12:Install N



# Installation complete