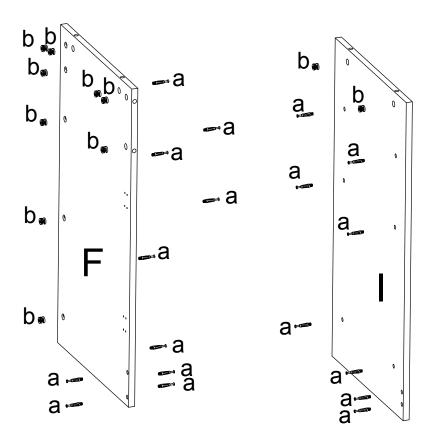

l the isolator base to the base

Install the isolator base to the basin with the larger plastic washer、fixing washer and locking screw.



# 4:Install the sprinkler pipe to the isolator base



## 5:Install the Faucet to the basin

First, remove the gasket and plastic nuts and install the funnel





# 6:Install the Faucet pipe to the basin

Connect the faucet and isolator with the faucet pipe .





# 7:Install metal pipes

Please follow up the diagram beside



# 8:Install sewage pipes



# 9:Hair divider installation

Install the isolator base to the basin with the larger plastic washer、fixing washer and locking screw.



# Basin installation completed



# Installation Method for Connecting boards



# 1:J, K Install b

Please follow up the diagram beside





# 2:F, I Mounting bolts







# 4:D, L Mounting bolts





# 6:E,G,H Mounting bolts





# 7:Assembly H

Please follow up the diagram beside



# 8:Assembly E,G



# 9:A,B,C Mounting bolts

Please follow up the diagram beside





# 10:Assembly A,B,C





# 12:Install N



# Installation complete