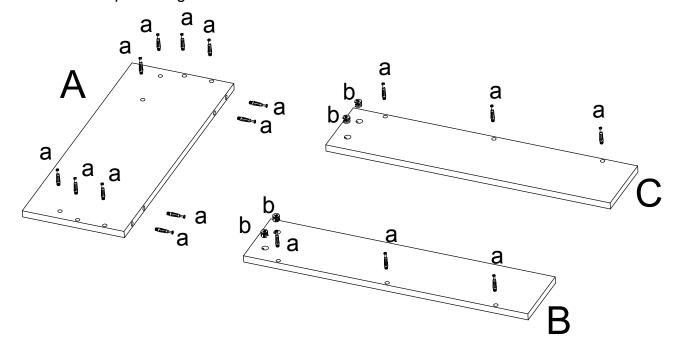

all the Faucet to the basin

First, remove the gasket and plastic nuts and install the funnel





# 6:Install the Faucet pipe to the basin

Connect the faucet and isolator with the faucet pipe .





# 7:Install metal pipes

Please follow up the diagram beside



# 8:Install sewage pipes



# 9:Hair divider installation

Install the isolator base to the basin with the larger plastic washer、fixing washer and locking screw.



# Basin installation completed



# Installation Method for Connecting boards



# 1:J, K Install b

Please follow up the diagram beside





# 2:F, I Mounting bolts







# 4:D, L Mounting bolts





# 6:E,G,H Mounting bolts





# 7:Assembly H

Please follow up the diagram beside



# 8:Assembly E,G



# 9:A,B,C Mounting bolts

Please follow up the diagram beside





# 10:Assembly A,B,C





# 12:Install N



# Installation complete