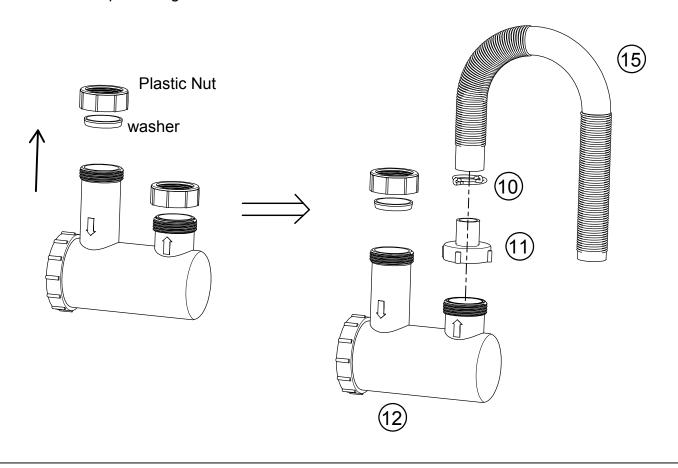

# 1: Funnel installation

First, remove the gasket and plastic nuts and install the funnel

# 7:Install metal pipes

Please follow up the diagram beside