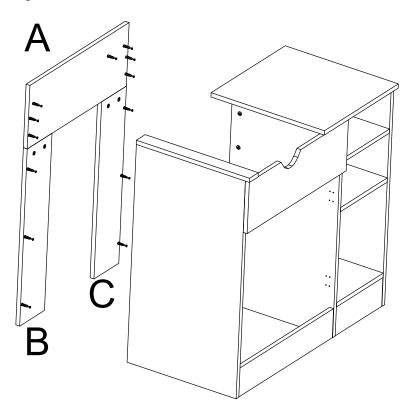

in

First, remove the gasket and plastic nuts and install the funnel





# 6:Install the Faucet pipe to the basin

Connect the faucet and isolator with the faucet pipe .





# 7:Install metal pipes

Please follow up the diagram beside



# 8:Install sewage pipes



# 9:Hair divider installation

Install the isolator base to the basin with the larger plastic washer、fixing washer and locking screw.



# Basin installation completed



# Installation Method for Connecting boards



# 1:J, K Install b

Please follow up the diagram beside





# 2:F, I Mounting bolts







# 4:D, L Mounting bolts





# 6:E,G,H Mounting bolts





# 7:Assembly H

Please follow up the diagram beside



# 8:Assembly E,G



# 9:A,B,C Mounting bolts

Please follow up the diagram beside





# 10:Assembly A,B,C





# 12:Install N



# Installation complete