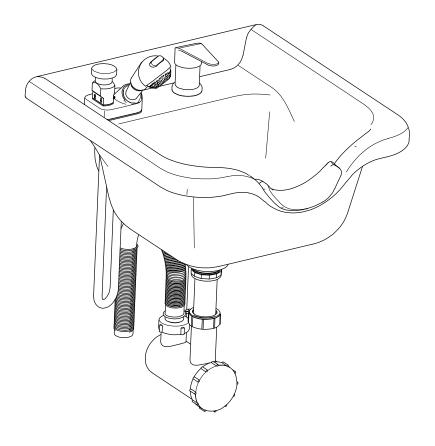

tion

First, remove the gasket and plastic nuts and install the funnel



## 2:Install the Isolator to the Isolator base



## 3:Install the isolator base to the base

Install the isolator base to the basin with the larger plastic washer、fixing washer and locking screw.



# 4:Install the sprinkler pipe to the isolator base



## 5:Install the Faucet to the basin

First, remove the gasket and plastic nuts and install the funnel





# 6:Install the Faucet pipe to the basin

Connect the faucet and isolator with the faucet pipe .





# 7:Install metal pipes

Please follow up the diagram beside



# 8:Install sewage pipes



# 9:Hair divider installation

Install the isolator base to the basin with the larger plastic washer、fixing washer and locking screw.



# Basin installation completed



# Installation Method for Connecting boards



# 1:J, K Install b

Please follow up the diagram beside





# 2:F, I Mounting bolts







# 4:D, L Mounting bolts





# 6:E,G,H Mounting bolts





# 7:Assembly H

Please follow up the diagram beside



# 8:Assembly E,G



# 9:A,B,C Mounting bolts

Please follow up the diagram beside





# 10:Assembly A,B,C





# 12:Install N



# Installation complete