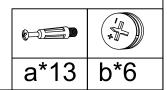

he basin with the larger plastic washer、fixing washer and locking screw.



# 4:Install the sprinkler pipe to the isolator base



## 5:Install the Faucet to the basin

First, remove the gasket and plastic nuts and install the funnel





# 6:Install the Faucet pipe to the basin

Connect the faucet and isolator with the faucet pipe .





# 7:Install metal pipes

Please follow up the diagram beside



# 8:Install sewage pipes



# 9:Hair divider installation

Install the isolator base to the basin with the larger plastic washer、fixing washer and locking screw.



# Basin installation completed



# Installation Method for Connecting boards



# 1:J, K Install b

Please follow up the diagram beside





# 2:F, I Mounting bolts







# 4:D, L Mounting bolts





# 6:E,G,H Mounting bolts





# 7:Assembly H

Please follow up the diagram beside



# 8:Assembly E,G



# 9:A,B,C Mounting bolts

Please follow up the diagram beside





# 10:Assembly A,B,C





# 12:Install N



# Installation complete